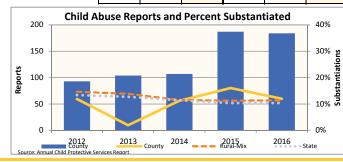

#### **CHILD PROTECTIVE SERVICES (CPS)**

Child maltreatment is a serious problem that has grave and costly consequences for the child, his or her family and the community at-large. A child who has experienced abuse and neglect is more likely to have social, emotional and physical health problems and perform poorly in school.

| Indicator                                                                                                                                                                       |           | 2012            |                 |            | 2013            |                 |                 | 2014            |                 |                 | 2015            |                 |                 | 2016            |                 | County % Change |
|---------------------------------------------------------------------------------------------------------------------------------------------------------------------------------|-----------|-----------------|-----------------|------------|-----------------|-----------------|-----------------|-----------------|-----------------|-----------------|-----------------|-----------------|-----------------|-----------------|-----------------|-----------------|
| Indicator                                                                                                                                                                       | County    | Rural-Mix       | State           | County     | Rural-Mix       | State           | County          | Rural-Mix       | State           | County          | Rural-Mix       | State           | County          | Rural-Mix       | State           | 2012 to 2016    |
| Child Abuse and Neglect Reports<br>Total reported incidents of suspected child abuse and<br>neglect through the ChildLine Registry.                                             | 93<br>8.7 | 4,170<br>10.2   | 26,664<br>9.5   | 104<br>9.7 | 4,238<br>10.4   | 26,944<br>9.6   | 107<br>10.0     | 4,641<br>11.4   | 29,273<br>10.5  | 187<br>17.4     | 6,853<br>16.8   | 40,590<br>14.5  | 184<br>17.1     | 7,327<br>18.0   | 44,359<br>15.9  | 97.8%           |
| (Number and rate per 1,000 children age 0-17)                                                                                                                                   |           |                 |                 |            |                 |                 |                 |                 |                 |                 |                 |                 |                 |                 |                 |                 |
| Child Abuse and Neglect Substantiations<br>Founded or indicated reports of child abuse and/or<br>neglect.                                                                       | 11.8%     | 14.6%           | 13.4%           | 1.9%       | 13.9%           | 12.7%           | 11.2%           | 11.5%           | 11.4%           | 16.0%           | 11.2%           | 10.4%           | 12.0%           | 11.4%           | 10.4%           | 1.1%            |
| Repeated Child Abuse and Neglect<br>Children with another substantiated incident of abuse<br>and/or neglect following the first reported incident.<br>(Data may be overstated.) | 0.0%<br>0 | 8.7%<br>1 in 11 | 7.9%<br>1 in 13 | 0.0%<br>0  | 9.2%<br>1 in 11 | 8.8%<br>1 in 11 | 8.3%<br>1 in 12 | 7.7%<br>1 in 13 | 7.2%<br>1 in 14 | 3.3%<br>1 in 30 | 6.8%<br>1 in 15 | 6.5%<br>1 in 15 | 4.5%<br>1 in 22 | 7.7%<br>1 in 13 | 5.7%<br>1 in 18 | -               |