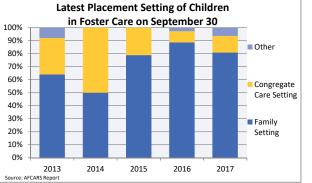

### FOSTER CARE - SERVED

Foster care is meant to be a temporary intervention to assure the safety and well-being of a child. A child who spends long periods in foster care is more likely than other children to drop out of school, have mental health challenges, and experience unemployment and/or homeless as an adult. The following shows the past five years of data regarding children served in foster care during each federal fiscal year.

| federal fiscal year.                         |         | 2013      |           |        | 2014      |                        |          | 2015          |                        |        | 2016             |                   |               | 2017       |        | County % Change |
|----------------------------------------------|---------|-----------|-----------|--------|-----------|------------------------|----------|---------------|------------------------|--------|------------------|-------------------|---------------|------------|--------|-----------------|
| Indicator                                    | County  | Rural-Mix | State     | County | Rural-Mix | State                  | County   | Rural-Mix     | State                  | County | Rural-Mix        | State             | County        | Rural-Mix  | State  | 2013 to 2017    |
| Unduplicated Number of Children Served       |         |           |           |        |           |                        | Í        |               |                        |        |                  |                   | Í Ó           |            |        |                 |
| All Children in Foster Care During the Year  | 58      | 2,713     | 21,416    | 53     | 2,743     | 22,510                 | 66       | 2,805         | 22,980                 | 65     | 3,123            | 24,543            | 84            | 3,258      | 25,381 | 44.8%           |
| (Rate per 1,000 children age 0-20)           | 4.7     | 5.6       | 6.4       | 4.3    | 5.7       | 6.7                    | 5.4      | 5.8           | 6.8                    | 5.3    | 6.5              | 7.3               | 6.8           | 6.7        | 7.5    |                 |
| Py Age                                       |         |           |           |        |           |                        | 1        |               |                        |        |                  |                   | 1             |            |        |                 |
| By Age 0-2                                   | 17.2%   | 20.2%     | 19.2%     | 15.1%  | 20.1%     | 19.4%                  | 12.1%    | 21.1%         | 19.9%                  | 26.2%  | 23.8%            | 20.2%             | 22.6%         | 23.6%      | 20.3%  | 31.2%           |
| 3-5                                          | 8.6%    | 15.6%     | 15.9%     | 7.5%   | 16.6%     | 16.8%                  | 12.1%    | 16.8%         | 17.1%                  | 9.2%   | 16.5%            | 17.0%             | 16.7%         | 18.3%      | 17.4%  | 93.3%           |
| 6-8                                          | 1.7%    | 12.2%     | 11.5%     | 5.7%   | 12.7%     | 12.3%                  | 7.6%     | 12.5%         | 12.9%                  | 9.2%   | 12.2%            | 13.0%             | 9.5%          | 12.6%      | 13.3%  | 452.4%          |
| 9-11                                         | 5.2%    | 8.2%      | 8.9%      | 9.4%   | 9.8%      | 9.5%                   | 7.6%     | 9.7%          | 10.0%                  | 7.7%   | 9.9%             | 11.0%             | 8.3%          | 9.8%       | 11.4%  | 61.1%           |
| 12-14                                        | 12.1%   | 11.6%     | 11.4%     | 9.4%   | 11.4%     | 10.9%                  | 16.7%    | 12.2%         | 11.4%                  | 20.0%  | 11.6%            | 11.2%             | 17.9%         | 11.5%      | 11.6%  | 48.0%           |
| 15-17                                        | 41.4%   | 24.5%     | 22.3%     | 49.1%  | 22.7%     | 21.4%                  | 39.4%    | 21.6%         | 20.4%                  | 26.2%  | 21.0%            | 19.6%             | 19.0%         | 18.9%      | 18.6%  | -54.0%          |
| 18-20                                        | 13.8%   | 7.7%      | 10.7%     | 3.8%   | 6.8%      | 9.8%                   | 4.5%     | 6.1%          | 8.3%                   | 1.5%   | 5.0%             | 7.9%              | 6.0%          | 5.2%       | 7.4%   | -56.8%          |
| Infants (age 0-1)                            | 12.1%   | 12.6%     | 11.9%     | 9.4%   | 12.8%     | 12.5%                  | 10.6%    | 14.4%         | 12.8%                  | 20.0%  | 16.0%            | 12.8%             | 15.5%         | 14.6%      | 12.7%  | 28.2%           |
| Youth (age 13+)                              | 63.8%   | 41.2%     | 41.5%     | 62.3%  | 38.0%     | 38.9%                  | 56.1%    | 36.3%         | 36.7%                  | 47.7%  | 34.6%            | 35.5%             | 41.7%         | 32.3%      | 34.0%  | -34.7%          |
| Py Page and Ethnicity                        | <b></b> | 1         |           |        |           |                        |          |               |                        |        |                  |                   | 1             |            |        |                 |
| By Race and Ethnicity<br>Non-Hispanic White  | 87.9%   | 75.5%     | 41.8%     | 79.2%  | 74.3%     | 42.3%                  | 93.9%    | 73.5%         | 40.9%                  | 93.8%  | 74.4%            | 42.5%             | 89.3%         | 73.0%      | 42.9%  | 1.5%            |
| Non-Hispanic Black or African American       | 10.3%   | 13.5%     | 34.8%     | 5.7%   | 12.9%     | 42.3 <i>%</i><br>35.2% | 1.5%     | 12.2%         | 40.9 <i>%</i><br>34.6% | 1.5%   | 10.7%            | 35.3%             | 2.4%          | 11.0%      | 34.9%  | -77.0%          |
| Non-Hispanic Other Race                      | 1.7%    | 1.3%      | 7.0%      | 0.0%   | 1.4%      | 4.4%                   | 0.0%     | 1.4%          | 5.9%                   | 0.0%   | 1.1%             | 3.3%              | 0.0%          | 1.5%       | 2.9%   | -100.0%         |
| Non-Hispanic Two or More Races               | 0.0%    | 3.8%      | 3.9%      | 3.8%   | 4.7%      | 4.9%                   | 4.5%     | 6.7%          | 5.3%                   | 3.1%   | 7.0%             | 5.4%              | 3.6%          | 7.3%       | 6.2%   |                 |
| Hispanic or Latino                           | 0.0%    | 5.9%      | 12.5%     | 11.3%  | 6.7%      | 13.1%                  | 0.0%     | 6.1%          | 13.4%                  | 1.5%   | 6.7%             | 13.4%             | 4.8%          | 7.1%       | 13.2%  | -               |
| · · ·                                        |         |           |           |        |           |                        |          |               | -                      |        |                  | -                 |               |            |        |                 |
| By Gender                                    |         |           |           |        |           |                        |          |               |                        |        |                  |                   |               |            |        |                 |
| Male                                         | 62.1%   | 53.0%     | 50.8%     | 58.5%  | 52.8%     | 50.8%                  | 62.1%    | 53.7%         | 51.0%                  | 63.1%  | 53.5%            | 51.2%             | 51.2%         | 54.2%      | 51.0%  | -17.5%          |
| Female                                       | 37.9%   | 47.0%     | 49.2%     | 41.5%  | 47.2%     | 49.2%                  | 37.9%    | 46.3%         | 49.0%                  | 36.9%  | 46.5%            | 48.8%             | 48.8%         | 45.8%      | 49.0%  | 28.7%           |
| By First Placement Setting                   |         |           |           |        |           |                        |          |               |                        |        |                  |                   | 1             |            |        |                 |
| Family Setting                               | 48.3%   | 71.5%     | 73.4%     | 56.6%  | 73.8%     | 75.8%                  | 65.2%    | 73.6%         | 77.1%                  | 80.0%  | 77.7%            | 79.0%             | 84.5%         | 78.7%      | 80.5%  | 75.1%           |
| Pre-adoptive Home                            | 1.7%    | 2.3%      | 3.4%      | 0.0%   | 2.4%      | 3.5%                   | 0.0%     | 1.9%          | 3.1%                   | 0.0%   | 1.8%             | 4.5%              | 0.0%          | 1.6%       | 4.0%   | -100.0%         |
| Foster Family Home – Relative                | 19.0%   | 17.4%     | 24.8%     | 20.8%  | 19.2%     | 29.6%                  | 18.2%    | 21.4%         | 31.5%                  | 32.3%  | 25.3%            | 34.1%             | 26.2%         | 27.3%      | 36.4%  | 38.1%           |
| Foster Family Home – Non-Relative            | 27.6%   | 51.8%     | 45.2%     | 35.8%  | 52.2%     | 42.7%                  | 47.0%    | 50.3%         | 42.5%                  | 47.7%  | 50.7%            | 40.5%             | 58.3%         | 49.8%      | 40.1%  | 111.5%          |
| Congregate Care Setting                      | 34.5%   | 19.3%     | 19.6%     | 43.4%  | 18.7%     | 18.3%                  | 33.3%    | 17.9%         | 17.1%                  | 15.4%  | 16.0%            | 15.8%             | 10.7%         | 15.5%      | 14.9%  | -68.9%          |
| Group Home                                   | 24.1%   | 13.5%     | 12.1%     | 35.8%  | 12.6%     | 11.6%                  | 27.3%    | 11.2%         | 10.5%                  | 13.8%  | 10.0%            | 9.1%              | 10.7%         | 9.6%       | 8.8%   | -55.6%          |
| Institution                                  | 10.3%   | 5.9%      | 7.5%      | 7.5%   | 6.1%      | 6.8%                   | 6.1%     | 6.7%          | 6.6%                   | 1.5%   | 6.1%             | 6.8%              | 0.0%          | 5.9%       | 6.1%   | -100.0%         |
| Supervised Independent Living                | 0.0%    | 0.8%      | 2.0%      | 0.0%   | 0.7%      | 1.9%                   | 1.5%     | 1.0%          | 1.7%                   | 0.0%   | 0.8%             | 1.6%              | 1.2%          | 0.7%       | 1.5%   | -               |
| Runaway                                      | 0.0%    | 0.8%      | 1.8%      | 0.0%   | 0.7%      | 1.2%                   | 0.0%     | 0.4%          | 1.3%                   | 0.0%   | 0.2%             | 1.4%              | 1.2%          | 0.4%       | 1.4%   | -               |
| Trial Home Visit                             | 17.2%   | 7.6%      | 3.2%      | 0.0%   | 6.1%      | 2.8%                   | 0.0%     | 7.2%          | 2.9%                   | 4.6%   | 5.2%             | 2.2%              | 2.4%          | 4.8%       | 1.7%   | -86.2%          |
| Children Entering Foster Care                |         |           |           |        |           |                        | 1        |               |                        |        |                  |                   | 1             |            | l l    |                 |
| All Entries into Foster Care During the Year | 30      | 1.314     | 9.306     | 32     | 1.379     | 10.364                 | 44       | 1.381         | 10,387                 | 33     | 1,602            | 10,567            | 56            | 1.547      | 10,781 | 86.7%           |
|                                              |         | 7-        | - /       |        | 1,010     | 10,001                 | <u> </u> | 1             | , ,                    |        | ,                |                   |               | 7-         |        | 00.170          |
| 100                                          | County  | Foster C  | are Servi | ces    |           |                        |          | Per           | cent of A              |        | en Served        | a by Place        | ement Se      | etting, 20 | 1/     |                 |
|                                              |         |           |           |        |           |                        |          | County        |                        |        |                  | 1                 |               |            |        |                 |
| 80                                           |         |           |           |        |           |                        |          |               |                        |        |                  |                   |               |            |        |                 |
| 60                                           |         | -         |           |        |           | plicated               |          | Rural-        |                        |        |                  |                   |               |            |        |                 |
|                                              |         |           |           |        | Serve     |                        |          | Mix           |                        |        |                  |                   |               |            |        |                 |
| 40                                           |         |           |           |        | Exits     | -                      |          | -             |                        |        |                  |                   |               |            |        |                 |
|                                              |         |           |           |        |           |                        |          | State         |                        |        |                  | I                 |               |            |        |                 |
| 20                                           |         |           |           |        | All En    | tries                  |          |               |                        |        |                  |                   |               |            |        |                 |
| 0                                            |         |           |           |        |           |                        |          | 0%            |                        | 20%    | 40%              | 609               | %             | 80%        | 100%   |                 |
| 2013<br>Source: AECARS Report                | 2014    | 2015      | 2016      | 201    | .7        |                        |          |               | Family Setti           | ng 🛄   | Group Hom<br>Con | e<br>gregate Care | Institution J | Oth        | er     |                 |
| Source: AFCARS Report                        |         |           | 2010      | 201    |           |                        |          | Source: AFCAR | S Report               |        | CON              | B. CBUIC COIL     | ~             |            |        |                 |