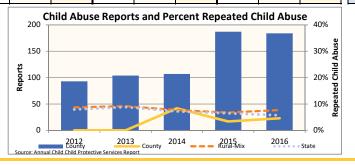

#### **CHILD PROTECTIVE SERVICES (CPS)**

Child maltreatment is a serious problem that has grave and costly consequences for the child, his or her family and the community at-large. A child who has experienced abuse and neglect is more likely to have social, emotional and physical health problems and perform poorly in school.

| Indicator                                                                                                                                                                       |           | 2012            |                 |            | 2013            |                 |                 | 2014            |                 |                 | 2015            |                 |                 | 2016            |                 | County % Change |
|---------------------------------------------------------------------------------------------------------------------------------------------------------------------------------|-----------|-----------------|-----------------|------------|-----------------|-----------------|-----------------|-----------------|-----------------|-----------------|-----------------|-----------------|-----------------|-----------------|-----------------|-----------------|
| Indicator                                                                                                                                                                       | County    | Rural-Mix       | State           | County     | Rural-Mix       | State           | County          | Rural-Mix       | State           | County          | Rural-Mix       | State           | County          | Rural-Mix       | State           | 2012 to 2016    |
| Child Abuse and Neglect Reports<br>Total reported incidents of suspected child abuse and<br>neglect through the ChildLine Registry.                                             | 93<br>8.7 | 4,170<br>10.2   | 26,664<br>9.5   | 104<br>9.7 | 4,238<br>10.4   | 26,944<br>9.6   | 107<br>10.0     | 4,641<br>11.4   | 29,273<br>10.5  | 187<br>17.4     | 6,853<br>16.8   | 40,590<br>14.5  | 184<br>17.1     | 7,327<br>18.0   | 44,359<br>15.9  | 97.8%           |
| (Number and rate per 1,000 children age 0-17)                                                                                                                                   |           |                 |                 |            |                 |                 |                 |                 |                 |                 |                 |                 |                 |                 |                 |                 |
| Child Abuse and Neglect Substantiations<br>Founded or indicated reports of child abuse and/or<br>neglect.                                                                       | 11.8%     | 14.6%           | 13.4%           | 1.9%       | 13.9%           | 12.7%           | 11.2%           | 11.5%           | 11.4%           | 16.0%           | 11.2%           | 10.4%           | 12.0%           | 11.4%           | 10.4%           | 1.1%            |
| Repeated Child Abuse and Neglect<br>Children with another substantiated incident of abuse<br>and/or neglect following the first reported incident.<br>(Data may be overstated.) | 0.0%<br>0 | 8.7%<br>1 in 11 | 7.9%<br>1 in 13 | 0.0%<br>0  | 9.2%<br>1 in 11 | 8.8%<br>1 in 11 | 8.3%<br>1 in 12 | 7.7%<br>1 in 13 | 7.2%<br>1 in 14 | 3.3%<br>1 in 30 | 6.8%<br>1 in 15 | 6.5%<br>1 in 15 | 4.5%<br>1 in 22 | 7.7%<br>1 in 13 | 5.7%<br>1 in 18 | -               |