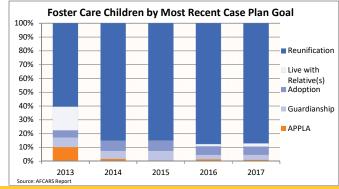

### FOSTER CARE - SERVED

Foster care is meant to be a temporary intervention to assure the safety and well-being of a child. A child who spends long periods in foster care is more likely than other children to drop out of school, have mental health challenges, and experience unemployment and/or homeless as an adult. The following shows the past five years of data regarding children served in foster care during each federal fiscal year.

| federal fiscal year.                         |         | 2013      |           |        | 2014      |                        |          | 2015          |                        |        | 2016             |                   |               | 2017       |        | County % Change |
|----------------------------------------------|---------|-----------|-----------|--------|-----------|------------------------|----------|---------------|------------------------|--------|------------------|-------------------|---------------|------------|--------|-----------------|
| Indicator                                    | County  | Rural-Mix | State     | County | Rural-Mix | State                  | County   | Rural-Mix     | State                  | County | Rural-Mix        | State             | County        | Rural-Mix  | State  | 2013 to 2017    |
| Unduplicated Number of Children Served       |         |           |           |        |           |                        | Í        |               |                        |        |                  |                   | Í Ó           |            |        |                 |
| All Children in Foster Care During the Year  | 58      | 2,713     | 21,416    | 53     | 2,743     | 22,510                 | 66       | 2,805         | 22,980                 | 65     | 3,123            | 24,543            | 84            | 3,258      | 25,381 | 44.8%           |
| (Rate per 1,000 children age 0-20)           | 4.7     | 5.6       | 6.4       | 4.3    | 5.7       | 6.7                    | 5.4      | 5.8           | 6.8                    | 5.3    | 6.5              | 7.3               | 6.8           | 6.7        | 7.5    |                 |
| Py Age                                       |         |           |           |        |           |                        | 1        |               |                        |        |                  |                   | 1             |            |        |                 |
| By Age 0-2                                   | 17.2%   | 20.2%     | 19.2%     | 15.1%  | 20.1%     | 19.4%                  | 12.1%    | 21.1%         | 19.9%                  | 26.2%  | 23.8%            | 20.2%             | 22.6%         | 23.6%      | 20.3%  | 31.2%           |
| 3-5                                          | 8.6%    | 15.6%     | 15.9%     | 7.5%   | 16.6%     | 16.8%                  | 12.1%    | 16.8%         | 17.1%                  | 9.2%   | 16.5%            | 17.0%             | 16.7%         | 18.3%      | 17.4%  | 93.3%           |
| 6-8                                          | 1.7%    | 12.2%     | 11.5%     | 5.7%   | 12.7%     | 12.3%                  | 7.6%     | 12.5%         | 12.9%                  | 9.2%   | 12.2%            | 13.0%             | 9.5%          | 12.6%      | 13.3%  | 452.4%          |
| 9-11                                         | 5.2%    | 8.2%      | 8.9%      | 9.4%   | 9.8%      | 9.5%                   | 7.6%     | 9.7%          | 10.0%                  | 7.7%   | 9.9%             | 11.0%             | 8.3%          | 9.8%       | 11.4%  | 61.1%           |
| 12-14                                        | 12.1%   | 11.6%     | 11.4%     | 9.4%   | 11.4%     | 10.9%                  | 16.7%    | 12.2%         | 11.4%                  | 20.0%  | 11.6%            | 11.2%             | 17.9%         | 11.5%      | 11.6%  | 48.0%           |
| 15-17                                        | 41.4%   | 24.5%     | 22.3%     | 49.1%  | 22.7%     | 21.4%                  | 39.4%    | 21.6%         | 20.4%                  | 26.2%  | 21.0%            | 19.6%             | 19.0%         | 18.9%      | 18.6%  | -54.0%          |
| 18-20                                        | 13.8%   | 7.7%      | 10.7%     | 3.8%   | 6.8%      | 9.8%                   | 4.5%     | 6.1%          | 8.3%                   | 1.5%   | 5.0%             | 7.9%              | 6.0%          | 5.2%       | 7.4%   | -56.8%          |
| Infants (age 0-1)                            | 12.1%   | 12.6%     | 11.9%     | 9.4%   | 12.8%     | 12.5%                  | 10.6%    | 14.4%         | 12.8%                  | 20.0%  | 16.0%            | 12.8%             | 15.5%         | 14.6%      | 12.7%  | 28.2%           |
| Youth (age 13+)                              | 63.8%   | 41.2%     | 41.5%     | 62.3%  | 38.0%     | 38.9%                  | 56.1%    | 36.3%         | 36.7%                  | 47.7%  | 34.6%            | 35.5%             | 41.7%         | 32.3%      | 34.0%  | -34.7%          |
| Py Page and Ethnicity                        | <b></b> | 1         |           |        |           |                        |          |               |                        |        |                  |                   | 1             |            |        |                 |
| By Race and Ethnicity<br>Non-Hispanic White  | 87.9%   | 75.5%     | 41.8%     | 79.2%  | 74.3%     | 42.3%                  | 93.9%    | 73.5%         | 40.9%                  | 93.8%  | 74.4%            | 42.5%             | 89.3%         | 73.0%      | 42.9%  | 1.5%            |
| Non-Hispanic Black or African American       | 10.3%   | 13.5%     | 34.8%     | 5.7%   | 12.9%     | 42.3 <i>%</i><br>35.2% | 1.5%     | 12.2%         | 40.9 <i>%</i><br>34.6% | 1.5%   | 10.7%            | 35.3%             | 2.4%          | 11.0%      | 34.9%  | -77.0%          |
| Non-Hispanic Other Race                      | 1.7%    | 1.3%      | 7.0%      | 0.0%   | 1.4%      | 4.4%                   | 0.0%     | 1.4%          | 5.9%                   | 0.0%   | 1.1%             | 3.3%              | 0.0%          | 1.5%       | 2.9%   | -100.0%         |
| Non-Hispanic Two or More Races               | 0.0%    | 3.8%      | 3.9%      | 3.8%   | 4.7%      | 4.9%                   | 4.5%     | 6.7%          | 5.3%                   | 3.1%   | 7.0%             | 5.4%              | 3.6%          | 7.3%       | 6.2%   |                 |
| Hispanic or Latino                           | 0.0%    | 5.9%      | 12.5%     | 11.3%  | 6.7%      | 13.1%                  | 0.0%     | 6.1%          | 13.4%                  | 1.5%   | 6.7%             | 13.4%             | 4.8%          | 7.1%       | 13.2%  | -               |
| · · ·                                        |         |           |           |        |           |                        |          |               | -                      |        |                  | -                 |               |            |        |                 |
| By Gender                                    |         |           |           |        |           |                        |          |               |                        |        |                  |                   |               |            |        |                 |
| Male                                         | 62.1%   | 53.0%     | 50.8%     | 58.5%  | 52.8%     | 50.8%                  | 62.1%    | 53.7%         | 51.0%                  | 63.1%  | 53.5%            | 51.2%             | 51.2%         | 54.2%      | 51.0%  | -17.5%          |
| Female                                       | 37.9%   | 47.0%     | 49.2%     | 41.5%  | 47.2%     | 49.2%                  | 37.9%    | 46.3%         | 49.0%                  | 36.9%  | 46.5%            | 48.8%             | 48.8%         | 45.8%      | 49.0%  | 28.7%           |
| By First Placement Setting                   |         |           |           |        |           |                        |          |               |                        |        |                  |                   | 1             |            |        |                 |
| Family Setting                               | 48.3%   | 71.5%     | 73.4%     | 56.6%  | 73.8%     | 75.8%                  | 65.2%    | 73.6%         | 77.1%                  | 80.0%  | 77.7%            | 79.0%             | 84.5%         | 78.7%      | 80.5%  | 75.1%           |
| Pre-adoptive Home                            | 1.7%    | 2.3%      | 3.4%      | 0.0%   | 2.4%      | 3.5%                   | 0.0%     | 1.9%          | 3.1%                   | 0.0%   | 1.8%             | 4.5%              | 0.0%          | 1.6%       | 4.0%   | -100.0%         |
| Foster Family Home – Relative                | 19.0%   | 17.4%     | 24.8%     | 20.8%  | 19.2%     | 29.6%                  | 18.2%    | 21.4%         | 31.5%                  | 32.3%  | 25.3%            | 34.1%             | 26.2%         | 27.3%      | 36.4%  | 38.1%           |
| Foster Family Home – Non-Relative            | 27.6%   | 51.8%     | 45.2%     | 35.8%  | 52.2%     | 42.7%                  | 47.0%    | 50.3%         | 42.5%                  | 47.7%  | 50.7%            | 40.5%             | 58.3%         | 49.8%      | 40.1%  | 111.5%          |
| Congregate Care Setting                      | 34.5%   | 19.3%     | 19.6%     | 43.4%  | 18.7%     | 18.3%                  | 33.3%    | 17.9%         | 17.1%                  | 15.4%  | 16.0%            | 15.8%             | 10.7%         | 15.5%      | 14.9%  | -68.9%          |
| Group Home                                   | 24.1%   | 13.5%     | 12.1%     | 35.8%  | 12.6%     | 11.6%                  | 27.3%    | 11.2%         | 10.5%                  | 13.8%  | 10.0%            | 9.1%              | 10.7%         | 9.6%       | 8.8%   | -55.6%          |
| Institution                                  | 10.3%   | 5.9%      | 7.5%      | 7.5%   | 6.1%      | 6.8%                   | 6.1%     | 6.7%          | 6.6%                   | 1.5%   | 6.1%             | 6.8%              | 0.0%          | 5.9%       | 6.1%   | -100.0%         |
| Supervised Independent Living                | 0.0%    | 0.8%      | 2.0%      | 0.0%   | 0.7%      | 1.9%                   | 1.5%     | 1.0%          | 1.7%                   | 0.0%   | 0.8%             | 1.6%              | 1.2%          | 0.7%       | 1.5%   | -               |
| Runaway                                      | 0.0%    | 0.8%      | 1.8%      | 0.0%   | 0.7%      | 1.2%                   | 0.0%     | 0.4%          | 1.3%                   | 0.0%   | 0.2%             | 1.4%              | 1.2%          | 0.4%       | 1.4%   | -               |
| Trial Home Visit                             | 17.2%   | 7.6%      | 3.2%      | 0.0%   | 6.1%      | 2.8%                   | 0.0%     | 7.2%          | 2.9%                   | 4.6%   | 5.2%             | 2.2%              | 2.4%          | 4.8%       | 1.7%   | -86.2%          |
| Children Entering Foster Care                |         |           |           |        |           |                        | 1        |               |                        |        |                  |                   | 1             |            | l l    |                 |
| All Entries into Foster Care During the Year | 30      | 1.314     | 9.306     | 32     | 1.379     | 10.364                 | 44       | 1.381         | 10,387                 | 33     | 1,602            | 10,567            | 56            | 1.547      | 10,781 | 86.7%           |
|                                              |         | 7-        | - /       |        | 1,010     | 10,001                 | <u> </u> | 1             | , ,                    |        | ,                |                   |               | 7-         |        | 00.170          |
| 100                                          | County  | Foster C  | are Servi | ces    |           |                        |          | Per           | cent of A              |        | en Served        | a by Place        | ement Se      | etting, 20 | 1/     |                 |
|                                              |         |           |           |        |           |                        |          | County        |                        |        |                  | 1                 |               |            |        |                 |
| 80                                           |         |           |           |        |           |                        |          |               |                        |        |                  |                   |               |            |        |                 |
| 60                                           |         | -         |           |        |           | plicated               |          | Rural-        |                        |        |                  |                   |               |            |        |                 |
|                                              |         |           |           |        | Serve     |                        |          | Mix           |                        |        |                  |                   |               |            |        |                 |
| 40                                           |         |           |           |        | Exits     | -                      |          | -             |                        |        |                  |                   |               |            |        |                 |
|                                              |         |           |           |        |           |                        |          | State         |                        |        |                  | I                 |               |            |        |                 |
| 20                                           |         |           |           |        | All En    | tries                  |          |               |                        |        |                  |                   |               |            |        |                 |
| 0                                            |         |           |           |        |           |                        |          | 0%            |                        | 20%    | 40%              | 609               | %             | 80%        | 100%   |                 |
| 2013<br>Source: AECARS Report                | 2014    | 2015      | 2016      | 201    | .7        |                        |          |               | Family Setti           | ng 🛄   | Group Hom<br>Con | e<br>gregate Care | Institution J | Oth        | er     |                 |
| Source: AFCARS Report                        |         |           | 2010      | 201    |           |                        |          | Source: AFCAR | S Report               |        | CON              | B. CBUIC COIL     | ~             |            |        |                 |