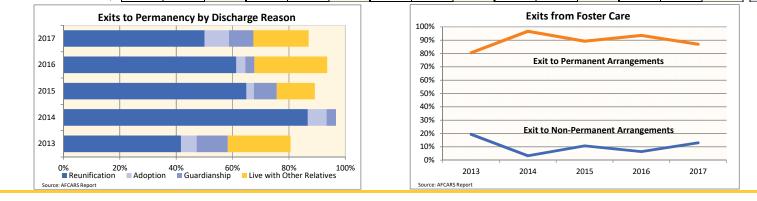

### FOSTER CARE - SERVED

Foster care is meant to be a temporary intervention to assure the safety and well-being of a child. A child who spends long periods in foster care is more likely than other children to drop out of school, have mental health challenges, and experience unemployment and/or homeless as an adult. The following shows the past five years of data regarding children served in foster care during each federal fiscal year.

| federal fiscal year.                         |         | 2013      |           |        | 2014      |                        |          | 2015          |                        |        | 2016             |                   |               | 2017       |        | County % Change |
|----------------------------------------------|---------|-----------|-----------|--------|-----------|------------------------|----------|---------------|------------------------|--------|------------------|-------------------|---------------|------------|--------|-----------------|
| Indicator                                    | County  | Rural-Mix | State     | County | Rural-Mix | State                  | County   | Rural-Mix     | State                  | County | Rural-Mix        | State             | County        | Rural-Mix  | State  | 2013 to 2017    |
| Unduplicated Number of Children Served       |         |           |           |        |           |                        | Í        |               |                        |        |                  |                   | Í Ó           |            |        |                 |
| All Children in Foster Care During the Year  | 58      | 2,713     | 21,416    | 53     | 2,743     | 22,510                 | 66       | 2,805         | 22,980                 | 65     | 3,123            | 24,543            | 84            | 3,258      | 25,381 | 44.8%           |
| (Rate per 1,000 children age 0-20)           | 4.7     | 5.6       | 6.4       | 4.3    | 5.7       | 6.7                    | 5.4      | 5.8           | 6.8                    | 5.3    | 6.5              | 7.3               | 6.8           | 6.7        | 7.5    |                 |
| Py Age                                       |         |           |           |        |           |                        | 1        |               |                        |        |                  |                   | 1             |            |        |                 |
| By Age 0-2                                   | 17.2%   | 20.2%     | 19.2%     | 15.1%  | 20.1%     | 19.4%                  | 12.1%    | 21.1%         | 19.9%                  | 26.2%  | 23.8%            | 20.2%             | 22.6%         | 23.6%      | 20.3%  | 31.2%           |
| 3-5                                          | 8.6%    | 15.6%     | 15.9%     | 7.5%   | 16.6%     | 16.8%                  | 12.1%    | 16.8%         | 17.1%                  | 9.2%   | 16.5%            | 17.0%             | 16.7%         | 18.3%      | 17.4%  | 93.3%           |
| 6-8                                          | 1.7%    | 12.2%     | 11.5%     | 5.7%   | 12.7%     | 12.3%                  | 7.6%     | 12.5%         | 12.9%                  | 9.2%   | 12.2%            | 13.0%             | 9.5%          | 12.6%      | 13.3%  | 452.4%          |
| 9-11                                         | 5.2%    | 8.2%      | 8.9%      | 9.4%   | 9.8%      | 9.5%                   | 7.6%     | 9.7%          | 10.0%                  | 7.7%   | 9.9%             | 11.0%             | 8.3%          | 9.8%       | 11.4%  | 61.1%           |
| 12-14                                        | 12.1%   | 11.6%     | 11.4%     | 9.4%   | 11.4%     | 10.9%                  | 16.7%    | 12.2%         | 11.4%                  | 20.0%  | 11.6%            | 11.2%             | 17.9%         | 11.5%      | 11.6%  | 48.0%           |
| 15-17                                        | 41.4%   | 24.5%     | 22.3%     | 49.1%  | 22.7%     | 21.4%                  | 39.4%    | 21.6%         | 20.4%                  | 26.2%  | 21.0%            | 19.6%             | 19.0%         | 18.9%      | 18.6%  | -54.0%          |
| 18-20                                        | 13.8%   | 7.7%      | 10.7%     | 3.8%   | 6.8%      | 9.8%                   | 4.5%     | 6.1%          | 8.3%                   | 1.5%   | 5.0%             | 7.9%              | 6.0%          | 5.2%       | 7.4%   | -56.8%          |
| Infants (age 0-1)                            | 12.1%   | 12.6%     | 11.9%     | 9.4%   | 12.8%     | 12.5%                  | 10.6%    | 14.4%         | 12.8%                  | 20.0%  | 16.0%            | 12.8%             | 15.5%         | 14.6%      | 12.7%  | 28.2%           |
| Youth (age 13+)                              | 63.8%   | 41.2%     | 41.5%     | 62.3%  | 38.0%     | 38.9%                  | 56.1%    | 36.3%         | 36.7%                  | 47.7%  | 34.6%            | 35.5%             | 41.7%         | 32.3%      | 34.0%  | -34.7%          |
| Py Page and Ethnicity                        | <b></b> | 1         |           |        |           |                        |          |               |                        |        |                  |                   | 1             |            |        |                 |
| By Race and Ethnicity<br>Non-Hispanic White  | 87.9%   | 75.5%     | 41.8%     | 79.2%  | 74.3%     | 42.3%                  | 93.9%    | 73.5%         | 40.9%                  | 93.8%  | 74.4%            | 42.5%             | 89.3%         | 73.0%      | 42.9%  | 1.5%            |
| Non-Hispanic Black or African American       | 10.3%   | 13.5%     | 34.8%     | 5.7%   | 12.9%     | 42.3 <i>%</i><br>35.2% | 1.5%     | 12.2%         | 40.9 <i>%</i><br>34.6% | 1.5%   | 10.7%            | 35.3%             | 2.4%          | 11.0%      | 34.9%  | -77.0%          |
| Non-Hispanic Other Race                      | 1.7%    | 1.3%      | 7.0%      | 0.0%   | 1.4%      | 4.4%                   | 0.0%     | 1.4%          | 5.9%                   | 0.0%   | 1.1%             | 3.3%              | 0.0%          | 1.5%       | 2.9%   | -100.0%         |
| Non-Hispanic Two or More Races               | 0.0%    | 3.8%      | 3.9%      | 3.8%   | 4.7%      | 4.9%                   | 4.5%     | 6.7%          | 5.3%                   | 3.1%   | 7.0%             | 5.4%              | 3.6%          | 7.3%       | 6.2%   |                 |
| Hispanic or Latino                           | 0.0%    | 5.9%      | 12.5%     | 11.3%  | 6.7%      | 13.1%                  | 0.0%     | 6.1%          | 13.4%                  | 1.5%   | 6.7%             | 13.4%             | 4.8%          | 7.1%       | 13.2%  | -               |
| · · ·                                        |         |           |           |        |           |                        |          |               | -                      |        |                  | -                 |               |            |        |                 |
| By Gender                                    |         |           |           |        |           |                        |          |               |                        |        |                  |                   |               |            |        |                 |
| Male                                         | 62.1%   | 53.0%     | 50.8%     | 58.5%  | 52.8%     | 50.8%                  | 62.1%    | 53.7%         | 51.0%                  | 63.1%  | 53.5%            | 51.2%             | 51.2%         | 54.2%      | 51.0%  | -17.5%          |
| Female                                       | 37.9%   | 47.0%     | 49.2%     | 41.5%  | 47.2%     | 49.2%                  | 37.9%    | 46.3%         | 49.0%                  | 36.9%  | 46.5%            | 48.8%             | 48.8%         | 45.8%      | 49.0%  | 28.7%           |
| By First Placement Setting                   |         |           |           |        |           |                        |          |               |                        |        |                  |                   | 1             |            |        |                 |
| Family Setting                               | 48.3%   | 71.5%     | 73.4%     | 56.6%  | 73.8%     | 75.8%                  | 65.2%    | 73.6%         | 77.1%                  | 80.0%  | 77.7%            | 79.0%             | 84.5%         | 78.7%      | 80.5%  | 75.1%           |
| Pre-adoptive Home                            | 1.7%    | 2.3%      | 3.4%      | 0.0%   | 2.4%      | 3.5%                   | 0.0%     | 1.9%          | 3.1%                   | 0.0%   | 1.8%             | 4.5%              | 0.0%          | 1.6%       | 4.0%   | -100.0%         |
| Foster Family Home – Relative                | 19.0%   | 17.4%     | 24.8%     | 20.8%  | 19.2%     | 29.6%                  | 18.2%    | 21.4%         | 31.5%                  | 32.3%  | 25.3%            | 34.1%             | 26.2%         | 27.3%      | 36.4%  | 38.1%           |
| Foster Family Home – Non-Relative            | 27.6%   | 51.8%     | 45.2%     | 35.8%  | 52.2%     | 42.7%                  | 47.0%    | 50.3%         | 42.5%                  | 47.7%  | 50.7%            | 40.5%             | 58.3%         | 49.8%      | 40.1%  | 111.5%          |
| Congregate Care Setting                      | 34.5%   | 19.3%     | 19.6%     | 43.4%  | 18.7%     | 18.3%                  | 33.3%    | 17.9%         | 17.1%                  | 15.4%  | 16.0%            | 15.8%             | 10.7%         | 15.5%      | 14.9%  | -68.9%          |
| Group Home                                   | 24.1%   | 13.5%     | 12.1%     | 35.8%  | 12.6%     | 11.6%                  | 27.3%    | 11.2%         | 10.5%                  | 13.8%  | 10.0%            | 9.1%              | 10.7%         | 9.6%       | 8.8%   | -55.6%          |
| Institution                                  | 10.3%   | 5.9%      | 7.5%      | 7.5%   | 6.1%      | 6.8%                   | 6.1%     | 6.7%          | 6.6%                   | 1.5%   | 6.1%             | 6.8%              | 0.0%          | 5.9%       | 6.1%   | -100.0%         |
| Supervised Independent Living                | 0.0%    | 0.8%      | 2.0%      | 0.0%   | 0.7%      | 1.9%                   | 1.5%     | 1.0%          | 1.7%                   | 0.0%   | 0.8%             | 1.6%              | 1.2%          | 0.7%       | 1.5%   | -               |
| Runaway                                      | 0.0%    | 0.8%      | 1.8%      | 0.0%   | 0.7%      | 1.2%                   | 0.0%     | 0.4%          | 1.3%                   | 0.0%   | 0.2%             | 1.4%              | 1.2%          | 0.4%       | 1.4%   | -               |
| Trial Home Visit                             | 17.2%   | 7.6%      | 3.2%      | 0.0%   | 6.1%      | 2.8%                   | 0.0%     | 7.2%          | 2.9%                   | 4.6%   | 5.2%             | 2.2%              | 2.4%          | 4.8%       | 1.7%   | -86.2%          |
| Children Entering Foster Care                |         |           |           |        |           |                        | 1        |               |                        |        |                  |                   | 1             |            | l l    |                 |
| All Entries into Foster Care During the Year | 30      | 1.314     | 9.306     | 32     | 1.379     | 10.364                 | 44       | 1.381         | 10,387                 | 33     | 1,602            | 10,567            | 56            | 1.547      | 10,781 | 86.7%           |
|                                              |         | 7-        | - /       |        | 1,010     | 10,001                 | <u> </u> | 1             | , ,                    |        | ,                |                   |               | 7-         |        | 00.170          |
| 100                                          | County  | Foster C  | are Servi | ces    |           |                        |          | Per           | cent of A              |        | en Served        | a by Place        | ement Se      | etting, 20 | 1/     |                 |
|                                              |         |           |           |        |           |                        |          | County        |                        |        |                  | 1                 |               |            |        |                 |
| 80                                           |         |           |           |        |           |                        |          |               |                        |        |                  |                   |               |            |        |                 |
| 60                                           |         | -         |           |        |           | plicated               |          | Rural-        |                        |        |                  |                   |               |            |        |                 |
|                                              |         |           |           |        | Serve     |                        |          | Mix           |                        |        |                  |                   |               |            |        |                 |
| 40                                           |         |           |           |        | Exits     | -                      |          | -             |                        |        |                  |                   |               |            |        |                 |
|                                              |         |           |           |        |           |                        |          | State         |                        |        |                  | I                 |               |            |        |                 |
| 20                                           |         |           |           |        | All En    | tries                  |          |               |                        |        |                  |                   |               |            |        |                 |
| 0                                            |         |           |           |        |           |                        |          | 0%            |                        | 20%    | 40%              | 609               | %             | 80%        | 100%   |                 |
| 2013<br>Source: AECARS Report                | 2014    | 2015      | 2016      | 201    | .7        |                        |          |               | Family Setti           | ng 🛄   | Group Hom<br>Con | e<br>gregate Care | Institution J | Oth        | er     |                 |
| Source: AFCARS Report                        |         |           | 2010      | 201    |           |                        |          | Source: AFCAR | S Report               |        | CON              | B. CBUIC COIL     | ~             |            |        |                 |