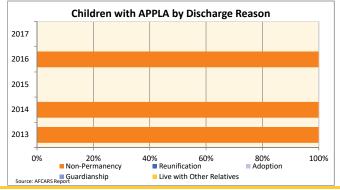

### FOSTER CARE - SERVED

Foster care is meant to be a temporary intervention to assure the safety and well-being of a child. A child who spends long periods in foster care is more likely than other children to drop out of school, have mental health challenges, and experience unemployment and/or homeless as an adult. The following shows the past five years of data regarding children served in foster care during each federal fiscal year.

| federal fiscal year.                         |         | 2013      |           |        | 2014      |                        |          | 2015          |                        |        | 2016             |                   |               | 2017       |        | County % Change |
|----------------------------------------------|---------|-----------|-----------|--------|-----------|------------------------|----------|---------------|------------------------|--------|------------------|-------------------|---------------|------------|--------|-----------------|
| Indicator                                    | County  | Rural-Mix | State     | County | Rural-Mix | State                  | County   | Rural-Mix     | State                  | County | Rural-Mix        | State             | County        | Rural-Mix  | State  | 2013 to 2017    |
| Unduplicated Number of Children Served       |         |           |           |        |           |                        | Í        |               |                        |        |                  |                   | Í Ó           |            |        |                 |
| All Children in Foster Care During the Year  | 58      | 2,713     | 21,416    | 53     | 2,743     | 22,510                 | 66       | 2,805         | 22,980                 | 65     | 3,123            | 24,543            | 84            | 3,258      | 25,381 | 44.8%           |
| (Rate per 1,000 children age 0-20)           | 4.7     | 5.6       | 6.4       | 4.3    | 5.7       | 6.7                    | 5.4      | 5.8           | 6.8                    | 5.3    | 6.5              | 7.3               | 6.8           | 6.7        | 7.5    |                 |
| Py Age                                       |         |           |           |        |           |                        | 1        |               |                        |        |                  |                   | 1             |            |        |                 |
| By Age 0-2                                   | 17.2%   | 20.2%     | 19.2%     | 15.1%  | 20.1%     | 19.4%                  | 12.1%    | 21.1%         | 19.9%                  | 26.2%  | 23.8%            | 20.2%             | 22.6%         | 23.6%      | 20.3%  | 31.2%           |
| 3-5                                          | 8.6%    | 15.6%     | 15.9%     | 7.5%   | 16.6%     | 16.8%                  | 12.1%    | 16.8%         | 17.1%                  | 9.2%   | 16.5%            | 17.0%             | 16.7%         | 18.3%      | 17.4%  | 93.3%           |
| 6-8                                          | 1.7%    | 12.2%     | 11.5%     | 5.7%   | 12.7%     | 12.3%                  | 7.6%     | 12.5%         | 12.9%                  | 9.2%   | 12.2%            | 13.0%             | 9.5%          | 12.6%      | 13.3%  | 452.4%          |
| 9-11                                         | 5.2%    | 8.2%      | 8.9%      | 9.4%   | 9.8%      | 9.5%                   | 7.6%     | 9.7%          | 10.0%                  | 7.7%   | 9.9%             | 11.0%             | 8.3%          | 9.8%       | 11.4%  | 61.1%           |
| 12-14                                        | 12.1%   | 11.6%     | 11.4%     | 9.4%   | 11.4%     | 10.9%                  | 16.7%    | 12.2%         | 11.4%                  | 20.0%  | 11.6%            | 11.2%             | 17.9%         | 11.5%      | 11.6%  | 48.0%           |
| 15-17                                        | 41.4%   | 24.5%     | 22.3%     | 49.1%  | 22.7%     | 21.4%                  | 39.4%    | 21.6%         | 20.4%                  | 26.2%  | 21.0%            | 19.6%             | 19.0%         | 18.9%      | 18.6%  | -54.0%          |
| 18-20                                        | 13.8%   | 7.7%      | 10.7%     | 3.8%   | 6.8%      | 9.8%                   | 4.5%     | 6.1%          | 8.3%                   | 1.5%   | 5.0%             | 7.9%              | 6.0%          | 5.2%       | 7.4%   | -56.8%          |
| Infants (age 0-1)                            | 12.1%   | 12.6%     | 11.9%     | 9.4%   | 12.8%     | 12.5%                  | 10.6%    | 14.4%         | 12.8%                  | 20.0%  | 16.0%            | 12.8%             | 15.5%         | 14.6%      | 12.7%  | 28.2%           |
| Youth (age 13+)                              | 63.8%   | 41.2%     | 41.5%     | 62.3%  | 38.0%     | 38.9%                  | 56.1%    | 36.3%         | 36.7%                  | 47.7%  | 34.6%            | 35.5%             | 41.7%         | 32.3%      | 34.0%  | -34.7%          |
| Py Page and Ethnicity                        | <b></b> | 1         |           |        |           |                        |          |               |                        |        |                  |                   | 1             |            |        |                 |
| By Race and Ethnicity<br>Non-Hispanic White  | 87.9%   | 75.5%     | 41.8%     | 79.2%  | 74.3%     | 42.3%                  | 93.9%    | 73.5%         | 40.9%                  | 93.8%  | 74.4%            | 42.5%             | 89.3%         | 73.0%      | 42.9%  | 1.5%            |
| Non-Hispanic Black or African American       | 10.3%   | 13.5%     | 34.8%     | 5.7%   | 12.9%     | 42.3 <i>%</i><br>35.2% | 1.5%     | 12.2%         | 40.9 <i>%</i><br>34.6% | 1.5%   | 10.7%            | 35.3%             | 2.4%          | 11.0%      | 34.9%  | -77.0%          |
| Non-Hispanic Other Race                      | 1.7%    | 1.3%      | 7.0%      | 0.0%   | 1.4%      | 4.4%                   | 0.0%     | 1.4%          | 5.9%                   | 0.0%   | 1.1%             | 3.3%              | 0.0%          | 1.5%       | 2.9%   | -100.0%         |
| Non-Hispanic Two or More Races               | 0.0%    | 3.8%      | 3.9%      | 3.8%   | 4.7%      | 4.9%                   | 4.5%     | 6.7%          | 5.3%                   | 3.1%   | 7.0%             | 5.4%              | 3.6%          | 7.3%       | 6.2%   |                 |
| Hispanic or Latino                           | 0.0%    | 5.9%      | 12.5%     | 11.3%  | 6.7%      | 13.1%                  | 0.0%     | 6.1%          | 13.4%                  | 1.5%   | 6.7%             | 13.4%             | 4.8%          | 7.1%       | 13.2%  | -               |
| · · ·                                        |         |           |           |        |           |                        |          |               | -                      |        |                  | -                 |               |            |        |                 |
| By Gender                                    |         |           |           |        |           |                        |          |               |                        |        |                  |                   |               |            |        |                 |
| Male                                         | 62.1%   | 53.0%     | 50.8%     | 58.5%  | 52.8%     | 50.8%                  | 62.1%    | 53.7%         | 51.0%                  | 63.1%  | 53.5%            | 51.2%             | 51.2%         | 54.2%      | 51.0%  | -17.5%          |
| Female                                       | 37.9%   | 47.0%     | 49.2%     | 41.5%  | 47.2%     | 49.2%                  | 37.9%    | 46.3%         | 49.0%                  | 36.9%  | 46.5%            | 48.8%             | 48.8%         | 45.8%      | 49.0%  | 28.7%           |
| By First Placement Setting                   |         |           |           |        |           |                        |          |               |                        |        |                  |                   | 1             |            |        |                 |
| Family Setting                               | 48.3%   | 71.5%     | 73.4%     | 56.6%  | 73.8%     | 75.8%                  | 65.2%    | 73.6%         | 77.1%                  | 80.0%  | 77.7%            | 79.0%             | 84.5%         | 78.7%      | 80.5%  | 75.1%           |
| Pre-adoptive Home                            | 1.7%    | 2.3%      | 3.4%      | 0.0%   | 2.4%      | 3.5%                   | 0.0%     | 1.9%          | 3.1%                   | 0.0%   | 1.8%             | 4.5%              | 0.0%          | 1.6%       | 4.0%   | -100.0%         |
| Foster Family Home – Relative                | 19.0%   | 17.4%     | 24.8%     | 20.8%  | 19.2%     | 29.6%                  | 18.2%    | 21.4%         | 31.5%                  | 32.3%  | 25.3%            | 34.1%             | 26.2%         | 27.3%      | 36.4%  | 38.1%           |
| Foster Family Home – Non-Relative            | 27.6%   | 51.8%     | 45.2%     | 35.8%  | 52.2%     | 42.7%                  | 47.0%    | 50.3%         | 42.5%                  | 47.7%  | 50.7%            | 40.5%             | 58.3%         | 49.8%      | 40.1%  | 111.5%          |
| Congregate Care Setting                      | 34.5%   | 19.3%     | 19.6%     | 43.4%  | 18.7%     | 18.3%                  | 33.3%    | 17.9%         | 17.1%                  | 15.4%  | 16.0%            | 15.8%             | 10.7%         | 15.5%      | 14.9%  | -68.9%          |
| Group Home                                   | 24.1%   | 13.5%     | 12.1%     | 35.8%  | 12.6%     | 11.6%                  | 27.3%    | 11.2%         | 10.5%                  | 13.8%  | 10.0%            | 9.1%              | 10.7%         | 9.6%       | 8.8%   | -55.6%          |
| Institution                                  | 10.3%   | 5.9%      | 7.5%      | 7.5%   | 6.1%      | 6.8%                   | 6.1%     | 6.7%          | 6.6%                   | 1.5%   | 6.1%             | 6.8%              | 0.0%          | 5.9%       | 6.1%   | -100.0%         |
| Supervised Independent Living                | 0.0%    | 0.8%      | 2.0%      | 0.0%   | 0.7%      | 1.9%                   | 1.5%     | 1.0%          | 1.7%                   | 0.0%   | 0.8%             | 1.6%              | 1.2%          | 0.7%       | 1.5%   | -               |
| Runaway                                      | 0.0%    | 0.8%      | 1.8%      | 0.0%   | 0.7%      | 1.2%                   | 0.0%     | 0.4%          | 1.3%                   | 0.0%   | 0.2%             | 1.4%              | 1.2%          | 0.4%       | 1.4%   | -               |
| Trial Home Visit                             | 17.2%   | 7.6%      | 3.2%      | 0.0%   | 6.1%      | 2.8%                   | 0.0%     | 7.2%          | 2.9%                   | 4.6%   | 5.2%             | 2.2%              | 2.4%          | 4.8%       | 1.7%   | -86.2%          |
| Children Entering Foster Care                |         |           |           |        |           |                        | 1        |               |                        |        |                  |                   | 1             |            | l l    |                 |
| All Entries into Foster Care During the Year | 30      | 1.314     | 9.306     | 32     | 1.379     | 10.364                 | 44       | 1.381         | 10,387                 | 33     | 1,602            | 10,567            | 56            | 1.547      | 10,781 | 86.7%           |
|                                              |         | 7-        | - /       |        | 1,010     | 10,001                 | <u> </u> | 1             | , ,                    |        | ,                |                   |               | 7-         |        | 00.170          |
| 100                                          | County  | Foster C  | are Servi | ces    |           |                        |          | Per           | cent of A              |        | en Served        | a by Place        | ement Se      | etting, 20 | 1/     |                 |
|                                              |         |           |           |        |           |                        |          | County        |                        |        |                  | 1                 |               |            |        |                 |
| 80                                           |         |           |           |        |           |                        |          |               |                        |        |                  |                   |               |            |        |                 |
| 60                                           |         | -         |           |        |           | plicated               |          | Rural-        |                        |        |                  |                   |               |            |        |                 |
|                                              |         |           |           |        | Serve     |                        |          | Mix           |                        |        |                  |                   |               |            |        |                 |
| 40                                           |         |           |           |        | Exits     | -                      |          | -             |                        |        |                  |                   |               |            |        |                 |
|                                              |         |           |           |        |           |                        |          | State         |                        |        |                  | I                 |               |            |        |                 |
| 20                                           |         |           |           |        | All En    | tries                  |          |               |                        |        |                  |                   |               |            |        |                 |
| 0                                            |         |           |           |        |           |                        |          | 0%            |                        | 20%    | 40%              | 609               | %             | 80%        | 100%   |                 |
| 2013<br>Source: AECARS Report                | 2014    | 2015      | 2016      | 201    | .7        |                        |          |               | Family Setti           | ng 🛄   | Group Hom<br>Con | e<br>gregate Care | Institution J | Oth        | er     |                 |
| Source: AFCARS Report                        |         |           | 2010      | 201    |           |                        |          | Source: AFCAR | S Report               |        | CON              | B. CBUIC COIL     | ~             |            |        |                 |