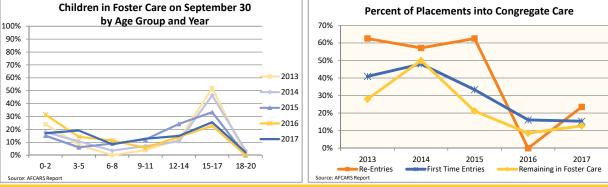

#### **FOSTER CARE - FIRST TIME ENTRIES**

Data on first time entries provides information on children who have just begun their foster care experience during the past federal fiscal year. How the child welfare system is serving them may say something about current system practice and decision making.

| Indiantan                                    |         | 2013      |          |        | 2014      |                     |        | 2015          |          |        | 2016      |          |          | 2017      |       | County % Change |
|----------------------------------------------|---------|-----------|----------|--------|-----------|---------------------|--------|---------------|----------|--------|-----------|----------|----------|-----------|-------|-----------------|
| Indicator                                    | County  | Rural-Mix | State    | County | Rural-Mix | State               | County | Rural-Mix     | State    | County | Rural-Mix | State    | County   | Rural-Mix | State | 2013 to 2017    |
| Children Entering for the First Time         |         |           |          |        |           |                     |        |               |          |        |           |          |          |           |       |                 |
| First Time Entries During the Year           | 22      | 957       | 6,698    | 25     | 1,031     | 7,592               | 36     | 1,097         | 7,843    | 31     | 1,291     | 8,082    | 39       | 1,235     | 8,438 | 77.00/          |
| (Rate per 1,000 children age 0-20)           | 1.8     | 2.0       | 2.0      | 2.0    | 2.1       | 2.3                 | 2.9    | 2.3           | 2.3      | 2.5    | 2.7       | 2.4      | 3.2      | 2.6       | 2.5   | 77.3%           |
| First Time Entries as Percent of All Entries | 73.3%   | 72.8%     | 72.0%    | 78.1%  | 74.8%     | 73.3%               | 81.8%  | 79.4%         | 75.5%    | 93.9%  | 80.6%     | 76.5%    | 69.6%    | 79.8%     | 78.3% | -5.0%           |
| By Age                                       |         |           |          | 1      |           |                     | 1      |               |          |        |           |          |          |           |       |                 |
| 0-2                                          | 27.3%   | 31.1%     | 32.8%    | 16.0%  | 29.0%     | 32.7%               | 11.1%  | 31.3%         | 32.7%    | 45.2%  | 36.3%     | 33.3%    | 23.1%    | 33.5%     | 33.2% | -15.4%          |
| 3-5                                          | 0.0%    | 13.7%     | 14.6%    | 4.0%   | 14.9%     | 15.7%               | 13.9%  | 15.9%         | 14.6%    | 6.5%   | 14.3%     | 14.7%    | 17.9%    | 17.1%     | 15.3% | _               |
| 6-8                                          | 4.5%    | 9.3%      | 10.0%    | 8.0%   | 11.0%     | 11.5%               | 8.3%   | 10.0%         | 11.9%    | 9.7%   | 11.9%     | 12.5%    | 7.7%     | 10.9%     | 11.9% | 69.2%           |
| 9-11                                         | 4.5%    | 8.2%      | 8.2%     | 16.0%  | 10.6%     | 9.2%                | 11.1%  | 7.9%          | 9.8%     | 3.2%   | 7.7%      | 9.6%     | 10.3%    | 8.7%      | 10.1% | 125.6%          |
| 12-14                                        | 9.1%    | 13.6%     | 13.5%    | 16.0%  | 15.1%     | 12.7%               | 25.0%  | 15.9%         | 13.4%    | 25.8%  | 11.4%     | 12.6%    | 25.6%    | 13.8%     | 13.1% | 182.1%          |
| 15-17                                        | 54.5%   | 24.1%     | 20.8%    | 40.0%  | 19.3%     | 18.0%               | 30.6%  | 19.0%         | 17.4%    | 9.7%   | 18.4%     | 17.2%    | 15.4%    | 15.6%     | 16.3% | -71.8%          |
| 18-20                                        | 0.0%    | 0.0%      | 0.1%     | 0.0%   | 0.1%      | 0.1%                | 0.0%   | 0.1%          | 0.1%     | 0.0%   | 0.2%      | 0.1%     | 0.0%     | 0.4%      | 0.1%  | -               |
| Infants (age 0-1)                            | 27.3%   | 24.2%     | 26.4%    | 12.0%  | 23.6%     | 26.3%               | 11.1%  | 26.1%         | 26.2%    | 35.5%  | 29.0%     | 26.3%    | 15.4%    | 26.2%     | 26.5% | -43.6%          |
| Youth (age 13+)                              | 63.6%   | 35.1%     | 31.4%    | 56.0%  | 31.1%     | 27.6%               | 50.0%  | 31.4%         | 27.5%    | 32.3%  | 27.2%     | 26.6%    | 35.9%    | 26.0%     | 26.0% | -43.6%          |
| By Race and Ethnicity                        |         |           |          |        |           |                     |        |               |          |        |           |          |          |           |       |                 |
| Non-Hispanic White                           | 95.5%   | 75.1%     | 45.7%    | 64.0%  | 73.9%     | 46.9%               | 94.4%  | 72.8%         | 42.7%    | 90.3%  | 74.3%     | 49.4%    | 89.7%    | 70.5%     | 47.6% | -6.0%           |
| Non-Hispanic Black or African American       | 4.5%    | 13.2%     | 29.6%    | 4.0%   | 11.4%     | 29.2%               | 0.0%   | 11.7%         | 29.1%    | 0.0%   | 9.5%      | 28.6%    | 2.6%     | 13.4%     | 29.7% | -43.6%          |
| Non-Hispanic Other Race                      | 0.0%    | 1.8%      | 7.9%     | 0.0%   | 1.6%      | 5.1%                | 0.0%   | 1.5%          | 8.7%     | 0.0%   | 1.6%      | 4.1%     | 0.0%     | 2.6%      | 3.4%  | -               |
| Non-Hispanic Two or More Races               | 0.0%    | 3.9%      | 3.9%     | 8.0%   | 4.4%      | 4.9%                | 5.6%   | 8.0%          | 5.6%     | 6.5%   | 7.0%      | 5.4%     | 2.6%     | 6.7%      | 6.3%  | -               |
| Hispanic or Latino                           | 0.0%    | 6.1%      | 13.0%    | 24.0%  | 8.6%      | 13.9%               | 0.0%   | 6.0%          | 14.0%    | 3.2%   | 7.6%      | 12.6%    | 5.1%     | 6.7%      | 13.0% | -               |
| By Gender                                    |         |           |          |        |           |                     |        |               |          |        |           |          |          |           |       |                 |
| Male                                         | 77.3%   | 52.8%     | 50.2%    | 48.0%  | 52.9%     | 51.0%               | 61.1%  | 52.9%         | 50.8%    | 71.0%  | 53.1%     | 50.8%    | 28.2%    | 54.0%     | 51.0% | -63.5%          |
| Female                                       | 22.7%   | 47.2%     | 49.8%    | 52.0%  | 47.1%     | 49.0%               | 38.9%  | 47.1%         | 49.2%    | 29.0%  | 46.9%     | 49.2%    | 71.8%    | 46.0%     | 49.0% | 215.9%          |
| By First Placement Setting                   |         |           |          | 1      |           |                     | 1      |               |          |        |           |          |          |           |       |                 |
| Family Setting                               | 54.5%   | 70.8%     | 76.7%    | 52.0%  | 76.9%     | 80.7%               | 66.7%  | 75.7%         | 80.9%    | 83.9%  | 82.7%     | 82.3%    | 84.6%    | 83.7%     | 83.6% | 55.1%           |
| Pre-adoptive Home                            | 0.0%    | 0.2%      | 0.3%     | 0.0%   | 0.1%      | 0.2%                | 0.0%   | 0.1%          | 0.1%     | 0.0%   | 0.2%      | 0.2%     | 0.0%     | 0.2%      | 0.3%  | -               |
| Foster Family Home – Relative                | 31.8%   | 16.6%     | 27.2%    | 20.0%  | 20.6%     | 33.1%               | 19.4%  | 22.6%         | 33.6%    | 35.5%  | 27.5%     | 37.5%    | 12.8%    | 31.9%     | 39.1% | -59.7%          |
| Foster Family Home – Non-Relative            | 22.7%   | 54.0%     | 49.3%    | 32.0%  | 56.3%     | 47.5%               | 47.2%  | 53.0%         | 47.2%    | 48.4%  | 55.0%     | 44.6%    | 71.8%    | 51.7%     | 44.2% | 215.9%          |
| Congregate Care Setting                      | 40.9%   | 25.4%     | 21.0%    | 48.0%  | 21.0%     | 17.5%               | 33.3%  | 20.3%         | 17.0%    | 16.1%  | 15.6%     | 15.9%    | 15.4%    | 14.7%     | 15.0% | -62.4%          |
| Group Home                                   | 27.3%   | 20.0%     | 15.0%    | 44.0%  | 15.3%     | 12.1%               | 33.3%  | 13.3%         | 10.7%    | 16.1%  | 10.2%     | 9.7%     | 15.4%    | 8.7%      | 9.1%  | -43.6%          |
| Institution                                  | 13.6%   | 5.4%      | 6.0%     | 4.0%   | 5.6%      | 5.4%                | 0.0%   | 7.0%          | 6.3%     | 0.0%   | 5.3%      | 6.2%     | 0.0%     | 6.0%      | 5.9%  | -100.0%         |
| Supervised Independent Living                | 0.0%    | 0.2%      | 0.1%     | 0.0%   | 0.0%      | 0.1%                | 0.0%   | 0.1%          | 0.2%     | 0.0%   | 0.1%      | 0.2%     | 0.0%     | 0.0%      | 0.2%  | -               |
| Runaway                                      | 0.0%    | 0.5%      | 0.6%     | 0.0%   | 0.3%      | 0.4%                | 0.0%   | 0.0%          | 0.4%     | 0.0%   | 0.2%      | 0.6%     | 0.0%     | 0.0%      | 0.5%  | -               |
| Trial Home Visit                             | 4.5%    | 3.0%      | 1.5%     | 0.0%   | 1.8%      | 1.2%                | 0.0%   | 3.9%          | 1.5%     | 0.0%   | 1.5%      | 1.0%     | 0.0%     | 1.5%      | 0.8%  | -100.0%         |
|                                              | Childre | n Enterin | g Foster | Care   |           |                     |        |               |          |        | me Entrie |          |          | 9         |       |                 |
| 60                                           |         |           | -        |        |           |                     |        | 100%          |          | by Ag  | e Group a | and Year | of Entry |           |       |                 |
| 50                                           |         |           |          |        |           |                     |        | 90%           |          |        |           |          |          |           |       |                 |
| 50                                           |         |           |          |        |           |                     |        | 80%           |          |        |           |          |          |           |       |                 |
| 40                                           |         | _         |          |        | _         |                     |        | 70%           |          |        |           |          |          |           |       |                 |
|                                              |         |           |          |        | = D.      | e-Entries           |        | 60%           |          |        |           |          |          |           | 2013  |                 |
| 30                                           |         | _         |          |        |           | -chules             |        | 50%           |          |        |           |          |          |           | 2014  |                 |
|                                              |         |           |          |        |           |                     |        | 40%           | <u> </u> |        |           |          |          | <u> </u>  | 2015  |                 |
| 20                                           |         | _         |          |        |           |                     |        | 30%           |          |        |           |          |          |           |       |                 |
|                                              |         |           |          |        |           | rst Time            |        | 20%           |          |        |           |          | $\sim$   |           | 2016  |                 |
| 10                                           |         |           |          |        |           | tries               |        | 10%           |          |        | W         |          |          |           | 2017  |                 |
| 0 73%                                        | 78%     | 82%       | 94%      | 6 70   |           | ncluding<br>ercent) |        | 0%            |          |        |           | *        | 1        |           |       |                 |
| 2013                                         | 2014    | 2015      | 201      | 5 20   |           |                     |        |               | 0-2      | 3-5    | 6-8       | 9-11     | 12-14    | 15-17     |       |                 |
| Source: AFCARS Report                        |         |           |          |        |           |                     |        | Source: AFCAR | ь кероrt |        |           |          |          |           |       |                 |

### **FOSTER CARE - RE-ENTRIES**

Data on re-entries provides information on children who come back into foster care because of new or continuing challenges at home. Some children experience numerous foster care episodes or cycle in and out of the system. Others can experience large spans of time between foster care episodes, which is why the age of children who re-enter is typically older.