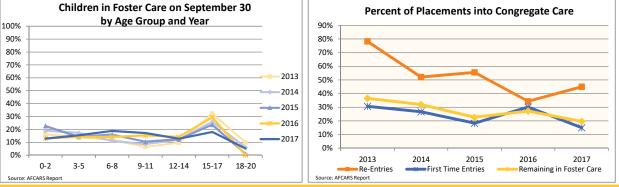

#### **FOSTER CARE - FIRST TIME ENTRIES**

Data on first time entries provides information on children who have just begun their foster care experience during the past federal fiscal year. How the child welfare system is serving them may say something about current system practice and decision making.