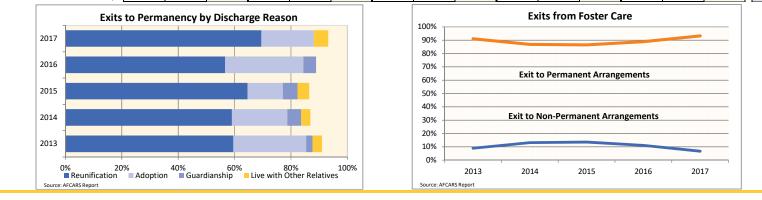

#### **FOSTER CARE - FIRST TIME ENTRIES**

Data on first time entries provides information on children who have just begun their foster care experience during the past federal fiscal year. How the child welfare system is serving them may say something about current system practice and decision making.