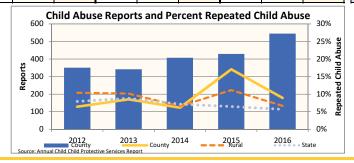

#### **CHILD PROTECTIVE SERVICES (CPS)**

Child maltreatment is a serious problem that has grave and costly consequences for the child, his or her family and the community at-large. A child who has experienced abuse and neglect is more likely to have social, emotional and physical health problems and perform poorly in school.

| Indicator                                                                                                                                         |         | 2012    |         |         | 2013    |         |         | 2014    |         |        | 2015   |         |         | 2016    |         | County % Change |
|---------------------------------------------------------------------------------------------------------------------------------------------------|---------|---------|---------|---------|---------|---------|---------|---------|---------|--------|--------|---------|---------|---------|---------|-----------------|
| Indicator                                                                                                                                         | County  | Rural   | State   | County  | Rural   | State   | County  | Rural   | State   | County | Rural  | State   | County  | Rural   | State   | 2012 to 2016    |
| Child Abuse and Neglect Reports                                                                                                                   | 351     | 2,590   | 26,664  | 342     | 2,575   | 26,944  | 407     | 2,892   | 29,273  | 429    | 3,995  | 40,590  | 545     | 4,671   | 44,359  |                 |
| Total reported incidents of suspected child abuse and<br>neglect through the ChildLine Registry.<br>(Number and rate per 1,000 children age 0-17) | 17.6    | 12.2    | 9.5     | 17.2    | 12.1    | 9.6     | 20.4    | 13.6    | 10.5    | 21.5   | 18.8   | 14.5    | 27.4    | 22.0    | 15.9    | 55.3%           |
| Child Abuse and Neglect Substantiations<br>Founded or indicated reports of child abuse and/or<br>neglect.                                         | 8.8%    | 17.5%   | 13.4%   | 13.7%   | 16.1%   | 12.7%   | 16.0%   | 14.7%   | 11.4%   | 9.6%   | 12.6%  | 10.4%   | 10.3%   | 13.2%   | 10.4%   | 16.3%           |
| Repeated Child Abuse and Neglect<br>Children with another substantiated incident of abuse                                                         | 6.5%    | 10.4%   | 7.9%    | 8.5%    | 10.1%   | 8.8%    | 6.2%    | 6.6%    | 7.2%    | 17.1%  | 11.2%  | 6.5%    | 8.9%    | 6.7%    | 5.7%    |                 |
| and/or neglect following the first reported incident.<br>(Data may be overstated.)                                                                | 1 in 16 | 1 in 10 | 1 in 13 | 1 in 12 | 1 in 10 | 1 in 11 | 1 in 16 | 1 in 15 | 1 in 14 | 1 in 6 | 1 in 9 | 1 in 15 | 1 in 11 | 1 in 15 | 1 in 18 | 38.4%           |