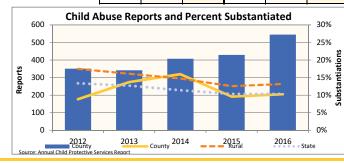

#### **CHILD PROTECTIVE SERVICES (CPS)**

Child maltreatment is a serious problem that has grave and costly consequences for the child, his or her family and the community at-large. A child who has experienced abuse and neglect is more likely to have social, emotional and physical health problems and perform poorly in school.

| Indicator                                                                                                                                         |         | 2012    |         |         | 2013    |         |         | 2014    |         |        | 2015   |         |         | 2016    |         | County % Change |
|---------------------------------------------------------------------------------------------------------------------------------------------------|---------|---------|---------|---------|---------|---------|---------|---------|---------|--------|--------|---------|---------|---------|---------|-----------------|
| Indicator                                                                                                                                         | County  | Rural   | State   | County  | Rural   | State   | County  | Rural   | State   | County | Rural  | State   | County  | Rural   | State   | 2012 to 2016    |
| Child Abuse and Neglect Reports                                                                                                                   | 351     | 2,590   | 26,664  | 342     | 2,575   | 26,944  | 407     | 2,892   | 29,273  | 429    | 3,995  | 40,590  | 545     | 4,671   | 44,359  |                 |
| Total reported incidents of suspected child abuse and<br>neglect through the ChildLine Registry.<br>(Number and rate per 1,000 children age 0-17) | 17.6    | 12.2    | 9.5     | 17.2    | 12.1    | 9.6     | 20.4    | 13.6    | 10.5    | 21.5   | 18.8   | 14.5    | 27.4    | 22.0    | 15.9    | 55.3%           |
| Child Abuse and Neglect Substantiations<br>Founded or indicated reports of child abuse and/or<br>neglect.                                         | 8.8%    | 17.5%   | 13.4%   | 13.7%   | 16.1%   | 12.7%   | 16.0%   | 14.7%   | 11.4%   | 9.6%   | 12.6%  | 10.4%   | 10.3%   | 13.2%   | 10.4%   | 16.3%           |
| Repeated Child Abuse and Neglect<br>Children with another substantiated incident of abuse                                                         | 6.5%    | 10.4%   | 7.9%    | 8.5%    | 10.1%   | 8.8%    | 6.2%    | 6.6%    | 7.2%    | 17.1%  | 11.2%  | 6.5%    | 8.9%    | 6.7%    | 5.7%    |                 |
| and/or neglect following the first reported incident.<br>(Data may be overstated.)                                                                | 1 in 16 | 1 in 10 | 1 in 13 | 1 in 12 | 1 in 10 | 1 in 11 | 1 in 16 | 1 in 15 | 1 in 14 | 1 in 6 | 1 in 9 | 1 in 15 | 1 in 11 | 1 in 15 | 1 in 18 | 38.4%           |