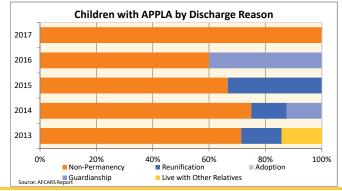

### FOSTER CARE - SERVED

Foster care is meant to be a temporary intervention to assure the safety and well-being of a child. A child who spends long periods in foster care is more likely than other children to drop out of school, have mental health challenges, and experience unemployment and/or homeless as an adult. The following shows the past five years of data regarding children served in foster care during each federal fiscal year.

| federal fiscal year.                         |                | 2013           |                |                     | 2014                                   |                |                | 2015          |                    |                     | 2016           |                   |                       | 2017           |              | County % Change            |
|----------------------------------------------|----------------|----------------|----------------|---------------------|----------------------------------------|----------------|----------------|---------------|--------------------|---------------------|----------------|-------------------|-----------------------|----------------|--------------|----------------------------|
| Indicator                                    | County         | Rural          | State          | County              | Rural                                  | State          | County         | Rural         | State              | County              | Rural          | State             | County                | Rural          | State        | 2013 to 2017               |
| Unduplicated Number of Children Served       |                |                |                |                     |                                        |                |                |               |                    |                     |                |                   |                       |                |              |                            |
| All Children in Foster Care During the Year  | 174            | 1,462          | 21,416         | 172                 | 1,535                                  | 22,510         | 193            | 1,574         | 22,980             | 160                 | 1,695          | 24,543            | 163                   | 1,812          | 25,381       | -6.3%                      |
| (Rate per 1,000 children age 0-20)           | 7.2            | 5.6            | 6.4            | 7.1                 | 5.8                                    | 6.7            | 8.0            | 6.0           | 6.8                | 6.6                 | 6.5            | 7.3               | 6.8                   | 6.9            | 7.5          |                            |
| By Age                                       |                |                |                |                     |                                        |                |                |               |                    |                     |                |                   |                       |                |              |                            |
| 0-2                                          | 16.7%          | 18.5%          | 19.2%          | 17.4%               | 20.6%                                  | 19.4%          | 19.2%          | 22.7%         | 19.9%              | 15.0%               | 22.0%          | 20.2%             | 16.0%                 | 20.7%          | 20.3%        | -4.3%                      |
| 3-5                                          | 16.1%          | 15.7%          | 15.9%          | 16.3%               | 15.0%                                  | 16.8%          | 15.5%          | 15.9%         | 17.1%              | 18.8%               | 16.1%          | 17.0%             | 13.5%                 | 16.4%          | 17.4%        | -16.1%                     |
| 6-8                                          | 13.2%          | 11.7%          | 11.5%          | 12.2%               | 12.6%                                  | 12.3%          | 15.0%          | 11.5%         | 12.9%              | 14.4%               | 12.4%          | 13.0%             | 16.0%                 | 11.9%          | 13.3%        | 20.7%                      |
| 9-11                                         | 6.3%           | 8.8%           | 8.9%           | 7.0%                | 8.9%                                   | 9.5%           | 9.3%           | 9.5%          | 10.0%              | 10.6%               | 11.2%          | 11.0%             | 17.2%                 | 11.9%          | 11.4%        | 171.7%                     |
| 12-14                                        | 11.5%          | 13.2%          | 11.4%          | 11.0%               | 12.4%                                  | 10.9%          | 13.0%          | 12.7%         | 11.4%              | 11.9%               | 11.3%          | 11.2%             | 11.7%                 | 12.9%          | 11.6%        | 1.4%                       |
| 15-17                                        | 25.9%          | 23.6%          | 22.3%          | 27.3%               | 24.0%                                  | 21.4%          | 22.3%          | 22.4%         | 20.4%              | 25.6%               | 22.7%          | 19.6%             | 20.2%                 | 20.6%          | 18.6%        | -21.7%                     |
| 18-20                                        | 10.3%          | 8.5%           | 10.7%          | 8.7%                | 6.6%                                   | 9.8%           | 5.7%           | 5.2%          | 8.3%               | 3.8%                | 4.4%           | 7.9%              | 5.5%                  | 5.6%           | 7.4%         | -46.6%                     |
| Infants (age 0-1)                            | 8.6%           | 12.4%          | 11.9%          | 12.8%               | 14.2%                                  | 12.5%          | 13.0%          | 15.9%         | 12.8%              | 10.6%               | 14.9%          | 12.8%             | 12.3%                 | 13.5%          | 12.7%        | 42.3%                      |
| Youth (age 13+)                              | 45.4%          | 42.2%          | 41.5%          | 41.9%               | 39.1%                                  | 38.9%          | 35.8%          | 36.7%         | 36.7%              | 36.9%               | 34.8%          | 35.5%             | 33.7%                 | 34.8%          | 34.0%        | -25.7%                     |
| By Race and Ethnicity                        |                |                |                |                     |                                        |                |                |               |                    |                     |                |                   | 1                     |                |              |                            |
| Non-Hispanic White                           | 83.3%          | 89.5%          | 41.8%          | 87.2%               | 89.9%                                  | 42.3%          | 85.5%          | 87.0%         | 40.9%              | 79.4%               | 88.0%          | 42.5%             | 81.0%                 | 86.6%          | 42.9%        | -2.8%                      |
| Non-Hispanic Black or African American       | 3.4%           | 3.7%           | 34.8%          | 1.2%                | 2.5%                                   | 35.2%          | 1.0%           | 3.6%          | 34.6%              | 1.3%                | 3.1%           | 35.3%             | 0.6%                  | 3.5%           | 34.9%        | -82.2%                     |
| Non-Hispanic Other Race                      | 0.6%           | 0.8%           | 7.0%           | 1.7%                | 0.7%                                   | 4.4%           | 4.1%           | 1.1%          | 5.9%               | 3.1%                | 0.9%           | 3.3%              | 4.3%                  | 1.2%           | 2.9%         | 647.2%                     |
| Non-Hispanic Two or More Races               | 9.2%           | 3.3%           | 3.9%           | 8.7%                | 4.0%                                   | 4.9%           | 8.8%           | 5.3%          | 5.3%               | 15.0%               | 4.9%           | 5.4%              | 11.7%                 | 4.9%           | 6.2%         | 26.8%                      |
| Hispanic or Latino                           | 3.4%           | 2.8%           | 12.5%          | 1.2%                | 2.8%                                   | 13.1%          | 0.5%           | 3.0%          | 13.4%              | 1.3%                | 3.1%           | 13.4%             | 2.5%                  | 3.8%           | 13.2%        | -28.8%                     |
| Dir Conden                                   |                | 1              | 1              |                     |                                        |                | 1              |               |                    |                     |                |                   | 1                     |                |              |                            |
| By Gender<br>Male                            | 47.1%          | F2 0%          | 50.8%          | 46.5%               | 53.4%                                  | 50.8%          | 46 10/         | 53.4%         | 51.0%              | 12 10/              | 53.4%          | 51.2%             | 11 70/                | 52.2%          | 51.0%        | -11.5%                     |
| Female                                       | 47.1%<br>52.9% | 52.9%<br>47.1% | 50.8%<br>49.2% | 40.5%<br>53.5%      | 46.6%                                  | 50.8%<br>49.2% | 46.1%<br>53.9% | 46.6%         | 49.0%              | 43.1%<br>56.9%      | 55.4%<br>46.6% | 48.8%             | 41.7%<br>58.3%        | 52.2%<br>47.8% | 49.0%        | -11.5%                     |
| remaie                                       | 52.9%          | 47.170         | 49.270         | 55.5%               | 40.0%                                  | 49.270         | 55.9%          | 40.0%         | 49.0%              | 50.970              | 40.070         | 40.0%             | 36.370                | 47.070         | 49.0%        | 10.276                     |
| By First Placement Setting                   |                |                |                |                     |                                        |                |                |               |                    |                     |                |                   |                       |                |              |                            |
| Family Setting                               | 63.2%          | 73.8%          | 73.4%          | 65.7%               | 75.2%                                  | 75.8%          | 71.5%          | 75.0%         | 77.1%              | 74.4%               | 75.6%          | 79.0%             | 79.8%                 | 77.4%          | 80.5%        | 26.2%                      |
| Pre-adoptive Home                            | 10.3%          | 4.2%           | 3.4%           | 9.9%                | 4.0%                                   | 3.5%           | 10.4%          | 4.3%          | 3.1%               | 19.4%               | 3.4%           | 4.5%              | 9.2%                  | 2.3%           | 4.0%         | -11.0%                     |
| Foster Family Home – Relative                | 21.8%          | 22.0%          | 24.8%          | 27.3%               | 26.6%                                  | 29.6%          | 29.5%          | 26.9%         | 31.5%              | 21.3%               | 28.8%          | 34.1%             | 39.9%                 | 30.0%          | 36.4%        | 82.6%                      |
| Foster Family Home – Non-Relative            | 31.0%          | 47.6%          | 45.2%          | 28.5%               | 44.7%                                  | 42.7%          | 31.6%          | 43.8%         | 42.5%              | 33.8%               | 43.4%          | 40.5%             | 30.7%                 | 45.0%          | 40.1%        | -1.2%                      |
| Congregate Care Setting                      | 31.0%          | 20.0%          | 19.6%          | 33.7%               | 18.6%                                  | 18.3%          | 27.5%          | 18.4%         | 17.1%              | 25.6%               | 18.4%          | 15.8%             | 20.2%                 | 18.4%          | 14.9%        | -34.8%                     |
| Group Home                                   | 29.3%          | 14.2%          | 12.1%          | 32.0%               | 13.9%                                  | 11.6%          | 25.9%          | 14.5%         | 10.5%              | 23.8%               | 14.5%          | 9.1%              | 20.2%                 | 14.7%          | 8.8%         | -30.9%                     |
| Institution                                  | 1.7%           | 5.7%<br>1.4%   | 7.5%<br>2.0%   | 1.7%<br><b>0.6%</b> | 4.7%<br>0.8%                           | 6.8%           | 1.6%<br>1.0%   | 3.9%<br>1.1%  | 6.6%               | 1.9%<br><b>0.0%</b> | 4.0%<br>0.8%   | 6.8%              | 0.0%                  | 3.7%<br>0.7%   | 6.1%<br>1.5% | -100.0%<br>- <b>100.0%</b> |
| Supervised Independent Living<br>Runaway     | 0.0%           | 0.2%           | 1.8%           | 0.0%                | 0.8%                                   | 1.9%           | 0.0%           | 0.0%          | 1.7%               | 0.0%                | 0.8%           | 1.6%              | 0.0%                  | 0.1%           | 1.5%         | -100.0%                    |
| Trial Home Visit                             | 5.2%           | 4.6%           | 3.2%           | 0.0%                | 5.0%                                   | 2.8%           | 0.0%           | 5.5%          | 2.9%               | 0.0%                | 5.0%           | 2.2%              | 0.0%                  | 3.4%           | 1.7%         | -100.0%                    |
|                                              |                |                |                |                     |                                        |                |                |               |                    |                     |                |                   |                       |                |              |                            |
| Children Entering Foster Care                | 0.5            | 700            | 0.000          |                     |                                        | 10.004         |                | 004           | 40.007             | 75                  | 0.45           | 40 507            |                       | 0.07           | 10 701       | 5.00/                      |
| All Entries into Foster Care During the Year | 85             | 700            | 9,306          | 83                  | 811                                    | 10,364         | 89             | 821           | 10,387             | 75                  | 945            | 10,567            | 80                    | 987            | 10,781       | -5.9%                      |
| 250                                          | County         | Foster C       | are Servi      | ces                 |                                        |                |                | Per           | rcent of A         | Il Childre          | en Serve       | d by Plac         | ement Se              | tting, 20      | 17           |                            |
|                                              |                |                |                |                     |                                        | plicated       |                | County        |                    |                     |                |                   |                       |                |              |                            |
| 200                                          |                |                |                |                     | Child                                  |                |                | ,             |                    |                     |                |                   |                       |                |              |                            |
| 150                                          |                |                |                |                     | Serve                                  |                |                | -             |                    |                     |                |                   |                       |                |              |                            |
| 150                                          |                |                |                |                     | Exits                                  |                |                | Rural         |                    |                     |                |                   |                       |                |              |                            |
| 100                                          |                | _              |                |                     | EXILS                                  |                |                | -             |                    |                     |                |                   |                       |                |              |                            |
|                                              |                |                |                |                     |                                        |                |                | State         |                    |                     |                |                   |                       |                |              |                            |
| 50                                           |                |                |                |                     | —————————————————————————————————————— | ntries         |                | State         |                    |                     |                |                   |                       |                |              |                            |
|                                              |                |                |                |                     |                                        |                |                | +             | 6                  | 20%                 | 40%            | 609               | <i>V</i> <sub>6</sub> | 80%            | 100%         |                            |
| 0                                            | 2014           | 2015           | 2016           | 201                 | 7                                      |                |                |               | 。<br>Family Settii | ng 💶                | Group Hom      | e<br>gregate Care | /o<br>Institution     | 80%<br>■ Oth   |              |                            |
| 2013<br>Source: AFCARS Report                | 2014           | 2012           | 2016           | 201                 | . /                                    |                |                | Source: AFCAR | IS Report          |                     | Con            | gregate Care      | 2                     |                |              |                            |