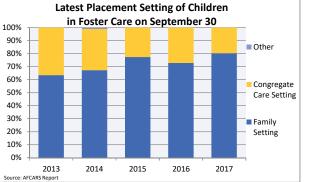

| federal fiscal year.                         |                | 2013           |                |                     | 2014                                   |                |                | 2015          |                    |                     | 2016           |                   |                       | 2017           |              | County % Change            |
|----------------------------------------------|----------------|----------------|----------------|---------------------|----------------------------------------|----------------|----------------|---------------|--------------------|---------------------|----------------|-------------------|-----------------------|----------------|--------------|----------------------------|
| Indicator                                    | County         | Rural          | State          | County              | Rural                                  | State          | County         | Rural         | State              | County              | Rural          | State             | County                | Rural          | State        | 2013 to 2017               |
| Unduplicated Number of Children Served       |                |                |                |                     |                                        |                |                |               |                    |                     |                |                   |                       |                |              |                            |
| All Children in Foster Care During the Year  | 174            | 1,462          | 21,416         | 172                 | 1,535                                  | 22,510         | 193            | 1,574         | 22,980             | 160                 | 1,695          | 24,543            | 163                   | 1,812          | 25,381       | -6.3%                      |
| (Rate per 1,000 children age 0-20)           | 7.2            | 5.6            | 6.4            | 7.1                 | 5.8                                    | 6.7            | 8.0            | 6.0           | 6.8                | 6.6                 | 6.5            | 7.3               | 6.8                   | 6.9            | 7.5          |                            |
| By Age                                       |                |                |                |                     |                                        |                |                |               |                    |                     |                |                   |                       |                |              |                            |
| 0-2                                          | 16.7%          | 18.5%          | 19.2%          | 17.4%               | 20.6%                                  | 19.4%          | 19.2%          | 22.7%         | 19.9%              | 15.0%               | 22.0%          | 20.2%             | 16.0%                 | 20.7%          | 20.3%        | -4.3%                      |
| 3-5                                          | 16.1%          | 15.7%          | 15.9%          | 16.3%               | 15.0%                                  | 16.8%          | 15.5%          | 15.9%         | 17.1%              | 18.8%               | 16.1%          | 17.0%             | 13.5%                 | 16.4%          | 17.4%        | -16.1%                     |
| 6-8                                          | 13.2%          | 11.7%          | 11.5%          | 12.2%               | 12.6%                                  | 12.3%          | 15.0%          | 11.5%         | 12.9%              | 14.4%               | 12.4%          | 13.0%             | 16.0%                 | 11.9%          | 13.3%        | 20.7%                      |
| 9-11                                         | 6.3%           | 8.8%           | 8.9%           | 7.0%                | 8.9%                                   | 9.5%           | 9.3%           | 9.5%          | 10.0%              | 10.6%               | 11.2%          | 11.0%             | 17.2%                 | 11.9%          | 11.4%        | 171.7%                     |
| 12-14                                        | 11.5%          | 13.2%          | 11.4%          | 11.0%               | 12.4%                                  | 10.9%          | 13.0%          | 12.7%         | 11.4%              | 11.9%               | 11.3%          | 11.2%             | 11.7%                 | 12.9%          | 11.6%        | 1.4%                       |
| 15-17                                        | 25.9%          | 23.6%          | 22.3%          | 27.3%               | 24.0%                                  | 21.4%          | 22.3%          | 22.4%         | 20.4%              | 25.6%               | 22.7%          | 19.6%             | 20.2%                 | 20.6%          | 18.6%        | -21.7%                     |
| 18-20                                        | 10.3%          | 8.5%           | 10.7%          | 8.7%                | 6.6%                                   | 9.8%           | 5.7%           | 5.2%          | 8.3%               | 3.8%                | 4.4%           | 7.9%              | 5.5%                  | 5.6%           | 7.4%         | -46.6%                     |
| Infants (age 0-1)                            | 8.6%           | 12.4%          | 11.9%          | 12.8%               | 14.2%                                  | 12.5%          | 13.0%          | 15.9%         | 12.8%              | 10.6%               | 14.9%          | 12.8%             | 12.3%                 | 13.5%          | 12.7%        | 42.3%                      |
| Youth (age 13+)                              | 45.4%          | 42.2%          | 41.5%          | 41.9%               | 39.1%                                  | 38.9%          | 35.8%          | 36.7%         | 36.7%              | 36.9%               | 34.8%          | 35.5%             | 33.7%                 | 34.8%          | 34.0%        | -25.7%                     |
| By Race and Ethnicity                        |                |                |                |                     |                                        |                |                |               |                    |                     |                |                   | 1                     |                |              |                            |
| Non-Hispanic White                           | 83.3%          | 89.5%          | 41.8%          | 87.2%               | 89.9%                                  | 42.3%          | 85.5%          | 87.0%         | 40.9%              | 79.4%               | 88.0%          | 42.5%             | 81.0%                 | 86.6%          | 42.9%        | -2.8%                      |
| Non-Hispanic Black or African American       | 3.4%           | 3.7%           | 34.8%          | 1.2%                | 2.5%                                   | 35.2%          | 1.0%           | 3.6%          | 34.6%              | 1.3%                | 3.1%           | 35.3%             | 0.6%                  | 3.5%           | 34.9%        | -82.2%                     |
| Non-Hispanic Other Race                      | 0.6%           | 0.8%           | 7.0%           | 1.7%                | 0.7%                                   | 4.4%           | 4.1%           | 1.1%          | 5.9%               | 3.1%                | 0.9%           | 3.3%              | 4.3%                  | 1.2%           | 2.9%         | 647.2%                     |
| Non-Hispanic Two or More Races               | 9.2%           | 3.3%           | 3.9%           | 8.7%                | 4.0%                                   | 4.9%           | 8.8%           | 5.3%          | 5.3%               | 15.0%               | 4.9%           | 5.4%              | 11.7%                 | 4.9%           | 6.2%         | 26.8%                      |
| Hispanic or Latino                           | 3.4%           | 2.8%           | 12.5%          | 1.2%                | 2.8%                                   | 13.1%          | 0.5%           | 3.0%          | 13.4%              | 1.3%                | 3.1%           | 13.4%             | 2.5%                  | 3.8%           | 13.2%        | -28.8%                     |
| Dir Conden                                   |                | 1              | 1              |                     |                                        |                | 1              |               |                    |                     |                |                   | 1                     |                |              |                            |
| By Gender<br>Male                            | 47.1%          | F2 0%          | 50.8%          | 46.5%               | 53.4%                                  | 50.8%          | 46 10/         | 53.4%         | 51.0%              | 12 10/              | 53.4%          | 51.2%             | 11 70/                | 52.2%          | 51.0%        | -11.5%                     |
| Female                                       | 47.1%<br>52.9% | 52.9%<br>47.1% | 50.8%<br>49.2% | 40.5%<br>53.5%      | 46.6%                                  | 50.8%<br>49.2% | 46.1%<br>53.9% | 46.6%         | 49.0%              | 43.1%<br>56.9%      | 55.4%<br>46.6% | 48.8%             | 41.7%<br>58.3%        | 52.2%<br>47.8% | 49.0%        | -11.5%                     |
| remaie                                       | 52.9%          | 47.170         | 49.270         | 55.5%               | 40.0%                                  | 49.270         | 55.9%          | 40.0%         | 49.0%              | 50.970              | 40.070         | 40.0%             | 36.370                | 47.070         | 49.0%        | 10.276                     |
| By First Placement Setting                   |                |                |                |                     |                                        |                |                |               |                    |                     |                |                   |                       |                |              |                            |
| Family Setting                               | 63.2%          | 73.8%          | 73.4%          | 65.7%               | 75.2%                                  | 75.8%          | 71.5%          | 75.0%         | 77.1%              | 74.4%               | 75.6%          | 79.0%             | 79.8%                 | 77.4%          | 80.5%        | 26.2%                      |
| Pre-adoptive Home                            | 10.3%          | 4.2%           | 3.4%           | 9.9%                | 4.0%                                   | 3.5%           | 10.4%          | 4.3%          | 3.1%               | 19.4%               | 3.4%           | 4.5%              | 9.2%                  | 2.3%           | 4.0%         | -11.0%                     |
| Foster Family Home – Relative                | 21.8%          | 22.0%          | 24.8%          | 27.3%               | 26.6%                                  | 29.6%          | 29.5%          | 26.9%         | 31.5%              | 21.3%               | 28.8%          | 34.1%             | 39.9%                 | 30.0%          | 36.4%        | 82.6%                      |
| Foster Family Home – Non-Relative            | 31.0%          | 47.6%          | 45.2%          | 28.5%               | 44.7%                                  | 42.7%          | 31.6%          | 43.8%         | 42.5%              | 33.8%               | 43.4%          | 40.5%             | 30.7%                 | 45.0%          | 40.1%        | -1.2%                      |
| Congregate Care Setting                      | 31.0%          | 20.0%          | 19.6%          | 33.7%               | 18.6%                                  | 18.3%          | 27.5%          | 18.4%         | 17.1%              | 25.6%               | 18.4%          | 15.8%             | 20.2%                 | 18.4%          | 14.9%        | -34.8%                     |
| Group Home                                   | 29.3%          | 14.2%          | 12.1%          | 32.0%               | 13.9%                                  | 11.6%          | 25.9%          | 14.5%         | 10.5%              | 23.8%               | 14.5%          | 9.1%              | 20.2%                 | 14.7%          | 8.8%         | -30.9%                     |
| Institution                                  | 1.7%           | 5.7%<br>1.4%   | 7.5%<br>2.0%   | 1.7%<br><b>0.6%</b> | 4.7%<br>0.8%                           | 6.8%           | 1.6%<br>1.0%   | 3.9%<br>1.1%  | 6.6%               | 1.9%<br><b>0.0%</b> | 4.0%<br>0.8%   | 6.8%              | 0.0%                  | 3.7%<br>0.7%   | 6.1%<br>1.5% | -100.0%<br>- <b>100.0%</b> |
| Supervised Independent Living<br>Runaway     | 0.0%           | 0.2%           | 1.8%           | 0.0%                | 0.8%                                   | 1.9%           | 0.0%           | 0.0%          | 1.7%               | 0.0%                | 0.8%           | 1.6%              | 0.0%                  | 0.1%           | 1.5%         | -100.0%                    |
| Trial Home Visit                             | 5.2%           | 4.6%           | 3.2%           | 0.0%                | 5.0%                                   | 2.8%           | 0.0%           | 5.5%          | 2.9%               | 0.0%                | 5.0%           | 2.2%              | 0.0%                  | 3.4%           | 1.7%         | -100.0%                    |
|                                              |                |                |                |                     |                                        |                |                |               |                    |                     |                |                   |                       |                |              |                            |
| Children Entering Foster Care                | 0.5            | 700            | 0.000          |                     |                                        | 10.004         |                | 004           | 40.007             | 75                  | 0.45           | 40 507            |                       | 0.07           | 10 701       | 5.00/                      |
| All Entries into Foster Care During the Year | 85             | 700            | 9,306          | 83                  | 811                                    | 10,364         | 89             | 821           | 10,387             | 75                  | 945            | 10,567            | 80                    | 987            | 10,781       | -5.9%                      |
| 250                                          | County         | Foster C       | are Servi      | ces                 |                                        |                |                | Per           | rcent of A         | Il Childre          | en Serve       | d by Plac         | ement Se              | tting, 20      | 17           |                            |
|                                              |                |                |                |                     |                                        | plicated       |                | County        |                    |                     |                |                   |                       |                |              |                            |
| 200                                          |                |                |                |                     | Child                                  |                |                | ,             |                    |                     |                |                   |                       |                |              |                            |
| 150                                          |                |                |                |                     | Serve                                  |                |                | -             |                    |                     |                |                   |                       |                |              |                            |
| 150                                          |                |                |                |                     | Exits                                  |                |                | Rural         |                    |                     |                |                   |                       |                |              |                            |
| 100                                          |                | _              |                |                     | EXILS                                  |                |                | -             |                    |                     |                |                   |                       |                |              |                            |
|                                              |                |                |                |                     |                                        |                |                | State         |                    |                     |                |                   |                       |                |              |                            |
| 50                                           |                |                |                |                     | —————————————————————————————————————— | ntries         |                | State         |                    |                     |                |                   |                       |                |              |                            |
|                                              |                |                |                |                     |                                        |                |                | +             | 6                  | 20%                 | 40%            | 609               | <i>V</i> <sub>6</sub> | 80%            | 100%         |                            |
| 0                                            | 2014           | 2015           | 2016           | 201                 | 7                                      |                |                |               | 。<br>Family Settii | ng 💶                | Group Hom      | e<br>gregate Care | /o<br>Institution     | 80%<br>■ Oth   |              |                            |
| 2013<br>Source: AFCARS Report                | 2014           | 2012           | 2016           | 201                 | . /                                    |                |                | Source: AFCAR | IS Report          |                     | Con            | gregate Care      | 2                     |                |              |                            |