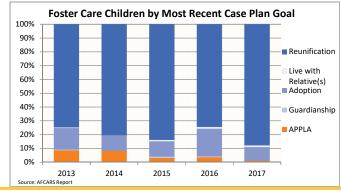

### FOSTER CARE - SERVED

Foster care is meant to be a temporary intervention to assure the safety and well-being of a child. A child who spends long periods in foster care is more likely than other children to drop out of school, have mental health challenges, and experience unemployment and/or homeless as an adult. The following shows the past five years of data regarding children served in foster care during each federal fiscal year.

| federal fiscal year.                         |                | 2013           |                |                     | 2014                                   |                |                | 2015          |                    |                     | 2016           |                   |                       | 2017           |              | County % Change            |
|----------------------------------------------|----------------|----------------|----------------|---------------------|----------------------------------------|----------------|----------------|---------------|--------------------|---------------------|----------------|-------------------|-----------------------|----------------|--------------|----------------------------|
| Indicator                                    | County         | Rural          | State          | County              | Rural                                  | State          | County         | Rural         | State              | County              | Rural          | State             | County                | Rural          | State        | 2013 to 2017               |
| Unduplicated Number of Children Served       |                |                |                |                     |                                        |                |                |               |                    |                     |                |                   |                       |                |              |                            |
| All Children in Foster Care During the Year  | 174            | 1,462          | 21,416         | 172                 | 1,535                                  | 22,510         | 193            | 1,574         | 22,980             | 160                 | 1,695          | 24,543            | 163                   | 1,812          | 25,381       | -6.3%                      |
| (Rate per 1,000 children age 0-20)           | 7.2            | 5.6            | 6.4            | 7.1                 | 5.8                                    | 6.7            | 8.0            | 6.0           | 6.8                | 6.6                 | 6.5            | 7.3               | 6.8                   | 6.9            | 7.5          |                            |
| By Age                                       |                |                |                |                     |                                        |                |                |               |                    |                     |                |                   |                       |                |              |                            |
| 0-2                                          | 16.7%          | 18.5%          | 19.2%          | 17.4%               | 20.6%                                  | 19.4%          | 19.2%          | 22.7%         | 19.9%              | 15.0%               | 22.0%          | 20.2%             | 16.0%                 | 20.7%          | 20.3%        | -4.3%                      |
| 3-5                                          | 16.1%          | 15.7%          | 15.9%          | 16.3%               | 15.0%                                  | 16.8%          | 15.5%          | 15.9%         | 17.1%              | 18.8%               | 16.1%          | 17.0%             | 13.5%                 | 16.4%          | 17.4%        | -16.1%                     |
| 6-8                                          | 13.2%          | 11.7%          | 11.5%          | 12.2%               | 12.6%                                  | 12.3%          | 15.0%          | 11.5%         | 12.9%              | 14.4%               | 12.4%          | 13.0%             | 16.0%                 | 11.9%          | 13.3%        | 20.7%                      |
| 9-11                                         | 6.3%           | 8.8%           | 8.9%           | 7.0%                | 8.9%                                   | 9.5%           | 9.3%           | 9.5%          | 10.0%              | 10.6%               | 11.2%          | 11.0%             | 17.2%                 | 11.9%          | 11.4%        | 171.7%                     |
| 12-14                                        | 11.5%          | 13.2%          | 11.4%          | 11.0%               | 12.4%                                  | 10.9%          | 13.0%          | 12.7%         | 11.4%              | 11.9%               | 11.3%          | 11.2%             | 11.7%                 | 12.9%          | 11.6%        | 1.4%                       |
| 15-17                                        | 25.9%          | 23.6%          | 22.3%          | 27.3%               | 24.0%                                  | 21.4%          | 22.3%          | 22.4%         | 20.4%              | 25.6%               | 22.7%          | 19.6%             | 20.2%                 | 20.6%          | 18.6%        | -21.7%                     |
| 18-20                                        | 10.3%          | 8.5%           | 10.7%          | 8.7%                | 6.6%                                   | 9.8%           | 5.7%           | 5.2%          | 8.3%               | 3.8%                | 4.4%           | 7.9%              | 5.5%                  | 5.6%           | 7.4%         | -46.6%                     |
| Infants (age 0-1)                            | 8.6%           | 12.4%          | 11.9%          | 12.8%               | 14.2%                                  | 12.5%          | 13.0%          | 15.9%         | 12.8%              | 10.6%               | 14.9%          | 12.8%             | 12.3%                 | 13.5%          | 12.7%        | 42.3%                      |
| Youth (age 13+)                              | 45.4%          | 42.2%          | 41.5%          | 41.9%               | 39.1%                                  | 38.9%          | 35.8%          | 36.7%         | 36.7%              | 36.9%               | 34.8%          | 35.5%             | 33.7%                 | 34.8%          | 34.0%        | -25.7%                     |
| By Race and Ethnicity                        |                |                |                |                     |                                        |                |                |               |                    |                     |                |                   | 1                     |                |              |                            |
| Non-Hispanic White                           | 83.3%          | 89.5%          | 41.8%          | 87.2%               | 89.9%                                  | 42.3%          | 85.5%          | 87.0%         | 40.9%              | 79.4%               | 88.0%          | 42.5%             | 81.0%                 | 86.6%          | 42.9%        | -2.8%                      |
| Non-Hispanic Black or African American       | 3.4%           | 3.7%           | 34.8%          | 1.2%                | 2.5%                                   | 35.2%          | 1.0%           | 3.6%          | 34.6%              | 1.3%                | 3.1%           | 35.3%             | 0.6%                  | 3.5%           | 34.9%        | -82.2%                     |
| Non-Hispanic Other Race                      | 0.6%           | 0.8%           | 7.0%           | 1.7%                | 0.7%                                   | 4.4%           | 4.1%           | 1.1%          | 5.9%               | 3.1%                | 0.9%           | 3.3%              | 4.3%                  | 1.2%           | 2.9%         | 647.2%                     |
| Non-Hispanic Two or More Races               | 9.2%           | 3.3%           | 3.9%           | 8.7%                | 4.0%                                   | 4.9%           | 8.8%           | 5.3%          | 5.3%               | 15.0%               | 4.9%           | 5.4%              | 11.7%                 | 4.9%           | 6.2%         | 26.8%                      |
| Hispanic or Latino                           | 3.4%           | 2.8%           | 12.5%          | 1.2%                | 2.8%                                   | 13.1%          | 0.5%           | 3.0%          | 13.4%              | 1.3%                | 3.1%           | 13.4%             | 2.5%                  | 3.8%           | 13.2%        | -28.8%                     |
| Dir Conden                                   |                | 1              | 1              |                     |                                        |                | 1              |               |                    |                     |                |                   | 1                     |                |              |                            |
| By Gender<br>Male                            | 47.1%          | F2 0%          | 50.8%          | 46.5%               | 53.4%                                  | 50.8%          | 46 10/         | 53.4%         | 51.0%              | 12 10/              | 53.4%          | 51.2%             | 11 70/                | 52.2%          | 51.0%        | -11.5%                     |
| Female                                       | 47.1%<br>52.9% | 52.9%<br>47.1% | 50.8%<br>49.2% | 40.5%<br>53.5%      | 46.6%                                  | 50.8%<br>49.2% | 46.1%<br>53.9% | 46.6%         | 49.0%              | 43.1%<br>56.9%      | 55.4%<br>46.6% | 48.8%             | 41.7%<br>58.3%        | 52.2%<br>47.8% | 49.0%        | -11.5%                     |
| remaie                                       | 52.9%          | 47.170         | 49.270         | 55.5%               | 40.0%                                  | 49.270         | 55.9%          | 40.0%         | 49.0%              | 50.970              | 40.070         | 40.0%             | 36.370                | 47.070         | 49.0%        | 10.276                     |
| By First Placement Setting                   |                |                |                |                     |                                        |                |                |               |                    |                     |                |                   |                       |                |              |                            |
| Family Setting                               | 63.2%          | 73.8%          | 73.4%          | 65.7%               | 75.2%                                  | 75.8%          | 71.5%          | 75.0%         | 77.1%              | 74.4%               | 75.6%          | 79.0%             | 79.8%                 | 77.4%          | 80.5%        | 26.2%                      |
| Pre-adoptive Home                            | 10.3%          | 4.2%           | 3.4%           | 9.9%                | 4.0%                                   | 3.5%           | 10.4%          | 4.3%          | 3.1%               | 19.4%               | 3.4%           | 4.5%              | 9.2%                  | 2.3%           | 4.0%         | -11.0%                     |
| Foster Family Home – Relative                | 21.8%          | 22.0%          | 24.8%          | 27.3%               | 26.6%                                  | 29.6%          | 29.5%          | 26.9%         | 31.5%              | 21.3%               | 28.8%          | 34.1%             | 39.9%                 | 30.0%          | 36.4%        | 82.6%                      |
| Foster Family Home – Non-Relative            | 31.0%          | 47.6%          | 45.2%          | 28.5%               | 44.7%                                  | 42.7%          | 31.6%          | 43.8%         | 42.5%              | 33.8%               | 43.4%          | 40.5%             | 30.7%                 | 45.0%          | 40.1%        | -1.2%                      |
| Congregate Care Setting                      | 31.0%          | 20.0%          | 19.6%          | 33.7%               | 18.6%                                  | 18.3%          | 27.5%          | 18.4%         | 17.1%              | 25.6%               | 18.4%          | 15.8%             | 20.2%                 | 18.4%          | 14.9%        | -34.8%                     |
| Group Home                                   | 29.3%          | 14.2%          | 12.1%          | 32.0%               | 13.9%                                  | 11.6%          | 25.9%          | 14.5%         | 10.5%              | 23.8%               | 14.5%          | 9.1%              | 20.2%                 | 14.7%          | 8.8%         | -30.9%                     |
| Institution                                  | 1.7%           | 5.7%<br>1.4%   | 7.5%<br>2.0%   | 1.7%<br><b>0.6%</b> | 4.7%<br>0.8%                           | 6.8%           | 1.6%<br>1.0%   | 3.9%<br>1.1%  | 6.6%               | 1.9%<br><b>0.0%</b> | 4.0%<br>0.8%   | 6.8%              | 0.0%                  | 3.7%<br>0.7%   | 6.1%<br>1.5% | -100.0%<br>- <b>100.0%</b> |
| Supervised Independent Living<br>Runaway     | 0.0%           | 0.2%           | 1.8%           | 0.0%                | 0.8%                                   | 1.9%           | 0.0%           | 0.0%          | 1.7%               | 0.0%                | 0.8%           | 1.6%              | 0.0%                  | 0.1%           | 1.5%         | -100.0%                    |
| Trial Home Visit                             | 5.2%           | 4.6%           | 3.2%           | 0.0%                | 5.0%                                   | 2.8%           | 0.0%           | 5.5%          | 2.9%               | 0.0%                | 5.0%           | 2.2%              | 0.0%                  | 3.4%           | 1.7%         | -100.0%                    |
|                                              |                |                |                |                     |                                        |                |                |               |                    |                     |                |                   |                       |                |              |                            |
| Children Entering Foster Care                | 0.5            | 700            | 0.000          |                     |                                        | 10.004         |                | 004           | 40.007             | 75                  | 0.45           | 40 507            |                       | 0.07           | 10 701       | 5.00/                      |
| All Entries into Foster Care During the Year | 85             | 700            | 9,306          | 83                  | 811                                    | 10,364         | 89             | 821           | 10,387             | 75                  | 945            | 10,567            | 80                    | 987            | 10,781       | -5.9%                      |
| 250                                          | County         | Foster C       | are Servi      | ces                 |                                        |                |                | Per           | rcent of A         | Il Childre          | en Serve       | d by Plac         | ement Se              | tting, 20      | 17           |                            |
|                                              |                |                |                |                     |                                        | plicated       |                | County        |                    |                     |                |                   |                       |                |              |                            |
| 200                                          |                |                |                |                     | Child                                  |                |                | ,             |                    |                     |                |                   |                       |                |              |                            |
| 150                                          |                |                |                |                     | Serve                                  |                |                | -             |                    |                     |                |                   |                       |                |              |                            |
| 150                                          |                |                |                |                     | Exits                                  |                |                | Rural         |                    |                     |                |                   |                       |                |              |                            |
| 100                                          |                | _              |                |                     | EXILS                                  |                |                | -             |                    |                     |                |                   |                       |                |              |                            |
|                                              |                |                |                |                     |                                        |                |                | State         |                    |                     |                |                   |                       |                |              |                            |
| 50                                           |                |                |                |                     | —————————————————————————————————————— | ntries         |                | State         |                    |                     |                |                   |                       |                |              |                            |
|                                              |                |                |                |                     |                                        |                |                | +             | 6                  | 20%                 | 40%            | 609               | <i>V</i> <sub>6</sub> | 80%            | 100%         |                            |
| 0                                            | 2014           | 2015           | 2016           | 201                 | 7                                      |                |                |               | 。<br>Family Settii | ng 💶                | Group Hom      | e<br>gregate Care | /o<br>Institution     | 80%<br>■ Oth   |              |                            |
| 2013<br>Source: AFCARS Report                | 2014           | 2012           | 2016           | 201                 | . /                                    |                |                | Source: AFCAR | IS Report          |                     | Con            | gregate Care      | 2                     |                |              |                            |