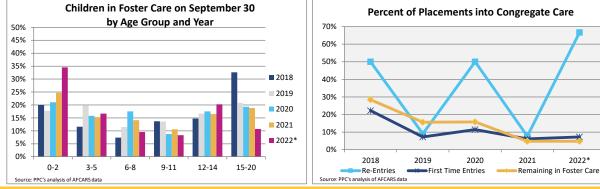

### **FOSTER CARE - REMAINING IN CARE**

Data on children remaining in foster care provides information on children who did not leave foster care during the year but are still in foster care on the last day of the federal fiscal year. This data includes all children in foster care on September 30. Some of these children may have just entered foster care days prior to the end of the fiscal year and others may have been in foster care for many years.