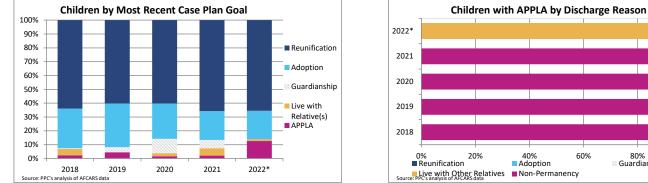

### **FOSTER CARE - GOALS**

All children in foster care have a court-ordered permanency goal, which directs the efforts of the child welfare agency toward a certain family outcome for each child. In addition to the court-ordered 'primary' goal, a 'concurrent' goal is put in place to ensure permanency is achieved if for some reason the primary goal cannot be met. This data provides information on the most recent primary goal for every child served in foster care during the federal fiscal year.

| Indicator                                        |        | 2018      | -     |        | 2019      |       |        | 2020      | -     |        | 2021      |       |        | 2022*  |       | County % Change         |
|--------------------------------------------------|--------|-----------|-------|--------|-----------|-------|--------|-----------|-------|--------|-----------|-------|--------|--------|-------|-------------------------|
|                                                  | County | Urban-Mix | State | County | Urban  | State | 2018 to 2022*           |
| Percent of Children by Case Plan Goal            |        |           |       |        |           |       |        |           |       |        |           |       |        |        |       |                         |
| Family-Based Permanency Goals                    | >97.6% | 95.9%     | 95.1% | 95.6%  | 95.8%     | 95.5% | >96.2% | 96.8%     | 96.4% | 86.6%  | 96.5%     | 96.8% | >85.9% | 91.6%  | 92.1% | -                       |
| Reunify With Parent(s) or Principal Caretaker(s) | 63.8%  | 64.9%     | 65.3% | 60.1%  | 62.9%     | 63.7% | 60.2%  | 63.0%     | 65.8% | 65.8%  | 62.9%     | 65.6% | 65.5%  | 63.0%  | 65.1% | 2.6%                    |
| Adoption                                         | 28.8%  | 24.9%     | 23.6% | 31.6%  | 26.0%     | 24.5% | 25.6%  | 27.6%     | 23.7% | 20.8%  | 28.0%     | 25.0% | 20.4%  | 26.1%  | 25.0% | -29.1%                  |
| Guardianship                                     | S      | 3.6%      | 5.1%  | 3.8%   | 5.0%      | 5.9%  | 10.5%  | 4.2%      | 5.4%  | S      | 4.1%      | 5.3%  | 0.0%   | 0.8%   | 0.5%  | -                       |
| Live with Relative(s)                            | S      | 2.5%      | 1.2%  | 0.0%   | 1.9%      | 1.5%  | S      | 2.0%      | 1.4%  | S      | 1.5%      | 1.0%  | S      | 1.7%   | 1.4%  | -                       |
| Another Planned Permanent Living Arrangement     |        |           |       |        |           |       |        |           |       |        |           |       |        |        |       |                         |
| (APPLA)                                          | >0.0%  | 4.1%      | 4.9%  | 4.4%   | 4.2%      | 4.5%  | >0.0%  | 3.2%      | 3.6%  | >0.0%  | 3.5%      | 3.2%  | >10.6% | 8.4%   | 7.9%  | -                       |
| Long Term Foster Care                            | 0.0%   | 2.0%      | 0.6%  | 0.0%   | 0.3%      | 0.1%  | 0.0%   | 0.0%      | 0.5%  | 0.0%   | 0.0%      | 0.5%  | S      | 3.1%   | 2.5%  | -                       |
| Emancipation                                     | S      | 2.1%      | 4.3%  | 4.4%   | 3.9%      | 4.4%  | S      | 3.2%      | 3.1%  | S      | 3.5%      | 2.7%  | 10.6%  | 5.3%   | 5.4%  | -                       |
|                                                  |        |           |       | -      |           |       | -      |           |       | -      |           |       | -      |        |       |                         |
| APPLA By Age as % of Age Group Served            |        |           |       |        |           |       |        |           |       |        |           |       |        |        |       |                         |
| 0-15                                             | 0.0%   | S         | 1.0%  | 0.0%   | S         | S     | 0.0%   | 0.0%      | S     | S      | S         | S     | S      | 0.1%   | 0.1%  | -                       |
| 16-20                                            | S      | 22.8%     | 25.1% | 20.6%  | 4.1%      | 23.5% | S      | 18.2%     | 19.6% | S      | 20.4%     | 17.5% | S      | 20.9%  | 17.5% | -                       |
| APPLA By Discharge Reason                        | [      |           |       |        |           |       |        |           |       | 1      |           |       | r      |        |       |                         |
| Exit to Permanent Arrangements                   | 0.0%   | >0.0%     | 19.5% | 0.0%   | >0.0%     | 16.4% | 0.0%   | 7.4%      | 24.1% | 0.0%   | 13.7%     | 19.6% | >0.0%  | >21.2% | 21.3% | -                       |
| Reunification                                    | 0.0%   | S         | 16.9% | 0.0%   | S         | 15.0% | 0.0%   | S         | 23.0% | 0.0%   | S         | 18.5% | 0.0%   | 21.2%  | 18.3% | -                       |
| (number of months until reunification)           | 0.0    | 25.9      | 18.6  | 0.0    | 26.4      | 19.2  | 0.0    | 26.7      | 25.1  | 0.0    | 29.6      | 34.1  | 0.0    | 27.5   | 42.9  | -                       |
| Adoption                                         | 0.0%   | 0.0%      | 0.0%  | 0.0%   | 0.0%      | 0.0%  | 0.0%   | 0.0%      | 0.0%  | 0.0%   | 0.0%      | 0.0%  | 0.0%   | 0.0%   | 0.0%  | -                       |
| (number of months until adoption)                | 0.0    | 0.0       | 0.0   | 0.0    | 0.0       | 0.0   | 0.0    | 0.0       | 0.0   | 0.0    | 0.0       | 0.0   | 0.0    | 0.0    | 0.0   | -                       |
| Guardianship                                     | 0.0%   | 0.0%      | 2.3%  | 0.0%   | S         | S     | 0.0%   | S         | S     | 0.0%   | S         | S     | 0.0%   | S      | S     | -                       |
| (number of month until guardianship)             | 0.0    | 0.0       | 25.6  | 0.0    | 18.0      | 23.8  | 0.0    | 54.3      | 32.5  | 0.0    | 35.9      | 42.9  | 0.0    | 34.2   | 24.0  | -                       |
| Live with Other Relatives                        | 0.0%   | 0.0%      | S     | S      | S      | S     | -                       |
| (number of months until living with relatives)   | 0.0    | 0.0       | 32.9  | 0.0    | 0.0       | 49.6  | 0.0    | 0.0       | 61.6  | 0.0    | 0.0       | 0.0   | 2.2    | 18.2   | 12.0  | -                       |
| Exit to Non-Permanent Arrangements               | 100.0% | 89.6%     | 80.5% | 100.0% | >90.4%    | 83.5% | 100.0% | 92.6%     | 75.6% | 100.0% | 86.3%     | 80.4% | 0.0%   | >73.5% | 78.8% | -100.0%                 |
| Emancipation                                     | S      | 86.5%     | 72.1% | 75.0%  | 90.4%     | 74.3% | S      | 92.6%     | 68.0% | S      | 86.3%     | 68.2% | 0.0%   | 66.5%  | 70.8% | -                       |
| (number of months until emancipation)            | 38.4   | 36.2      | 27.6  | 34.5   | 25.7      | 30.7  | 44.5   | 30.2      | 26.1  | 46.0   | 30.6      | 30.9  | 0.0    | 24.7   | 34.1  | -100.0%                 |
| Transfer to Another Agency                       | 0.0%   | S         | 5.3%  | 25.0%  | S         | 7.1%  | 0.0%   | 0.0%      | 6.1%  | 0.0%   | 0.0%      | 7.5%  | 0.0%   | 7.1%   | 5.8%  | -                       |
| (number of months until transfer)                | 0.0    | 33.9      | 19.4  | 97.1   | 73.4      | 17.9  | 0.0    | 0.0       | 16.0  | 0.0    | 0.0       | 22.4  | 0.0    | 27.7   | 7.2   | -                       |
| Runaway                                          | 0.0%   | S         | 3.0%  | 0.0%   | 0.0%      | 2.1%  | 0.0%   | 0.0%      | S     | 0.0%   | 0.0%      | 4.7%  | 0.0%   | S      | S     | -                       |
| (number of months until running away)            | 0.0    | 2.4       | 22.4  | 0.0    | 0.0       | 26.9  | 0.0    | 0.0       | 22.8  | 0.0    | 0.0       | 36.1  | 0.0    | 7.9    | 10.4  | -                       |
| Death of Child                                   | 0.0%   | 0.0%      | 0.0%  | 0.0%   | 0.0%      | S     | 0.0%   | 0.0%      | S     | 0.0%   | 0.0%      | 0.0%  | 0.0%   | 0.0%   | 0.0%  | -                       |
| (number of months until death of a child)        | 0.0    | 0.0       | 0.0   | 0.0    | 0.0       | 5.7   | 0.0    | 0.0       | 115.9 | 0.0    | 0.0       | 0.0   | 0.0    | 0.0    | 0.0   | -                       |
|                                                  |        |           |       |        |           |       |        |           |       |        |           |       |        |        |       | NA = Data not currently |

available S = rate suppressed due to count less than 11 persons \* County classifications changed with the 2022 data.

100%

80%

Guardianship