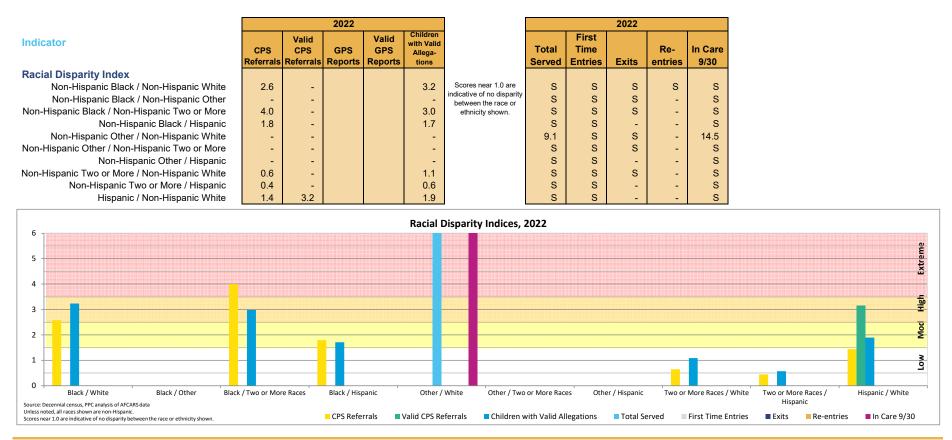

#### CHILD PROTECTIVE SERVICES (CPS)

Child maltreatment is a serious problem that has grave and costly consequences for the child, his or her family and the community at-large. A child who has experienced abuse and neglect is more likely to have social, emotional and physical health problems and perform poorly in school.

#### **GENERAL PROTECTIVE SERVICES (GPS)**

Reports not alleging abuse of a child are categorized as general protective services (GPS) reports. Addressing concerns related to child safety and well-being before allegations of child abuse or severe neglect are made enables children to remain safely in their own homes while services are provided to the family to mitigate the risk of potential maltreatment.