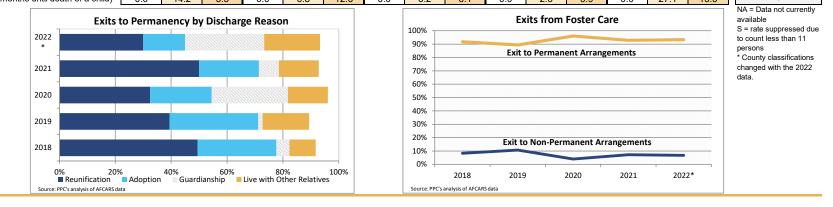

### FOSTER CARE - EXITS

Data on foster care exits provides information on children who left foster care during the federal fiscal year, where they went when they left and how long their most recent episode of foster care was. A paramount goal of the foster care system is to ensure every child has the lifelong support of a permanent family.

| Indicator                                      |        | 2018      |        |        | 2019      |        |        | 2020      |       |        | 2021      |       |        | 2022* |       | County % Change |
|------------------------------------------------|--------|-----------|--------|--------|-----------|--------|--------|-----------|-------|--------|-----------|-------|--------|-------|-------|-----------------|
| Indicator                                      | County | Urban-Mix | State  | County | Urban-Mix | State  | County | Urban-Mix | State | County | Urban-Mix | State | County | Urban | State | 2018 to 2022*   |
| Children Exiting Foster Care                   |        |           |        |        |           |        |        |           |       |        |           |       |        |       |       |                 |
| Total Children Leaving Foster Care             | 85     | 1,838     | 10,694 | NA     | 1,618     | 10,801 | 77     | 1,478     | 8,712 | 70     | 1,413     | 8,439 | 60     | 5,764 | 8,850 | -29.4%          |
| Percent of Children Leaving Foster Care        | 48.0%  | 43.1%     | 42.0%  | 41.8%  | 46.4%     | 43.8%  | 57.9%  | 41.4%     | 40.2% | 47.0%  | 40.5%     | 41.2% | 42.3%  | 46.4% | 45.9% | -12.0%          |
| (number of months until leaving)               | 11.8   | 15.9      | 13.0   | 11.9   | 16.9      | 15.9   | 12.9   | 16.5      | 15.4  | 4.8    | 19.4      | 33.2  | 8.9    | 17.2  | 15.7  | -24.2%          |
| By Discharge Reason                            |        |           |        |        |           |        |        |           |       |        |           |       |        |       |       |                 |
| Exit to Permanent Arrangements                 | 91.8%  | 90.5%     | 88.6%  | 89.4%  | 84.5%     | 86.6%  | 96.1%  | 88.7%     | 86.2% | 92.9%  | 88.8%     | 87.1% | >78.3% | 83.3% | 86.3% | >-14.7%         |
| Reunification                                  | 49.4%  | 43.5%     | 52.5%  | 39.4%  | 42.1%     | 49.8%  | 32.5%  | 41.9%     | 50.8% | 50.0%  | 45.6%     | 49.8% | 30.0%  | 51.2% | 50.8% | -39.3%          |
| (number of months until reunification)         | 4.4    | 8.1       | 6.4    | 9.4    | 8.0       | 7.4    | 9.0    | 10.4      | 8.4   | 2.3    | 7.3       | 9.0   | 7.8    | 8.4   | 8.3   | 79.3%           |
| Adoption                                       | 28.2%  | 36.9%     | 23.9%  | 31.8%  | 32.8%     | 25.2%  | 22.1%  | 37.1%     | 23.5% | 21.4%  | 35.2%     | 25.4% | S      | 21.6% | 23.0% | -               |
| (number of months until adoption)              | 23.4   | 27.6      | 30.5   | 28.9   | 26.0      | 31.0   | 23.8   | 24.9      | 29.8  | 35.0   | 28.3      | 32.2  | 29.1   | 33.8  | 32.7  | 24.3%           |
| Guardianship                                   | S      | 5.8%      | 7.5%   | 1.5%   | 6.8%      | 7.6%   | 27.3%  | 6.0%      | 7.7%  | S      | 4.2%      | 7.6%  | 28.3%  | 7.0%  | 7.8%  | -               |
| (number of month until guardianship)           | 8.7    | 17.9      | 19.4   | 24.8   | 26.3      | 22.8   | 13.0   | 19.0      | 22.3  | 18.4   | 21.8      | 23.5  | 6.2    | 25.5  | 23.7  | -28.3%          |
| Live with Other Relatives                      | S      | 4.3%      | 4.6%   | 16.7%  | 2.8%      | 4.1%   | 14.3%  | 3.7%      | 4.1%  | S      | 3.9%      | 4.3%  | 20.0%  | 3.4%  | 4.6%  | -               |
| (number of months until living with relatives) | 9.2    | 9.0       | 2.1    | 1.9    | 4.7       | 2.5    | 3.8    | 9.9       | 2.4   | 0.1    | 24.5      | 2.0   | 5.7    | 11.3  | 4.0   | -37.7%          |
| Exit to Non-Permanent Arrangements             | 8.2%   | >9.2%     | 11.4%  | 10.6%  | >15.1%    | 13.2%  | 3.9%   | 11.2%     | 13.7% | >0.0%  | 11.0%     | 12.8% | 6.7%   | 16.4% | 13.5% | -19.0%          |
| Emancipation                                   | S      | 7.1%      | 7.3%   | 7.6%   | 14.1%     | 9.3%   | S      | 10.3%     | 9.5%  | S      | 9.9%      | 7.9%  | S      | 8.0%  | 7.6%  | -               |
| (number of months until emancipation)          | 37.3   | 25.3      | 23.7   | 14.4   | 21.7      | 26.2   | 34.4   | 26.4      | 22.9  | 40.1   | 24.2      | 24.3  | 14.8   | 23.7  | 24.1  | -60.3%          |
| Transfer to Another Agency                     | S      | 2.1%      | 3.5%   | 1.5%   | 1.1%      | 3.5%   | S      | 0.9%      | 3.7%  | 0.0%   | 1.1%      | 4.1%  | S      | 7.6%  | 5.3%  | -               |
| (number of months until transfer)              | 5.7    | 10.0      | 7.9    | 97.1   | 21.5      | 5.5    | 0.7    | 7.8       | 6.6   | 0.0    | 7.2       | 8.0   | 1.2    | 19.9  | 4.2   | -78.7%          |
| Runaway                                        | 0.0%   | S         | 0.6%   | 1.5%   | S         | 0.5%   | 0.0%   | 0.0%      | 0.4%  | 0.0%   | 0.0%      | 0.8%  | 0.0%   | 0.8%  | 0.6%  | -               |
| (number of months until running away)          | 0.0    | 8.2       | 14.0   | 12.5   | 11.3      | 14.1   | 0.0    | 0.0       | 11.4  | 0.0    | 0.0       | 17.8  | 0.0    | 21.8  | 10.4  | -               |
| Death of Child                                 | 0.0%   | S         | S      | 0.0%   | S         | 0.1%   | 0.0%   | S         | 0.2%  | 0.0%   | S         | 0.1%  | 0.0%   | S     | 0.2%  | -               |
| (number of months until death of a child)      | 0.0    | 14.2      | 5.5    | 0.0    | 6.8       | 12.6   | 0.0    | 6.2       | 6.1   | 0.0    | 2.6       | 5.9   | 0.0    | 27.1  | 15.3  | -               |