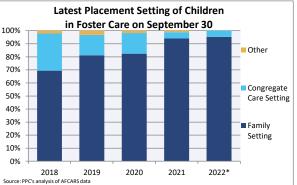

| Indicator                                    |            | 2018      |        |                  | 2019                                                                                                            |             |             | 2020             |           |              | 2021      |        |             | 2022*  |                  | County % Change                 |
|----------------------------------------------|------------|-----------|--------|------------------|-----------------------------------------------------------------------------------------------------------------|-------------|-------------|------------------|-----------|--------------|-----------|--------|-------------|--------|------------------|---------------------------------|
|                                              | County     | Urban-Mix | State  | County           | Urban-Mix                                                                                                       | State       | County      | Urban-Mix        | State     | County       | Urban-Mix | State  | County      | Urban  | State            | 2018 to 2022*                   |
| Unduplicated Number of Children Served       |            |           |        |                  |                                                                                                                 |             |             |                  |           |              |           |        |             |        |                  |                                 |
| All Children in Foster Care During the Year  | 177        | 4,264     | 25,441 | NA               | 3,986                                                                                                           | 24,665      | 133         | 3,571            | 21,689    | 149          | 3,490     | 20,490 | 142         | 12,421 | 19,287           | -19.8%                          |
| (Rate per 1,000 children age 0-20)           | 6.1        | 6.1       | 8.0    | 4.8              | 5.7                                                                                                             | 7.7         | 4.6         | 5.1              | 6.8       | 5.1          | 5.0       | 6.4    | 4.9         | 6.0    | 6.0              |                                 |
| By Age                                       |            |           |        | 1                |                                                                                                                 |             | 1           |                  |           | 1            |           |        | 1           |        |                  |                                 |
| 0-2                                          | 22.6%      | 22.1%     | 20.2%  | 17.1%            | 21.3%                                                                                                           | 20.2%       | 18.8%       | 22.2%            | 20.9%     | 22.8%        | 22.6%     | 21.5%  | 26.1%       | 20.0%  | 21.1%            | 15.3%                           |
| 3-5                                          | 14.7%      | 18.0%     | 17.9%  | 15.8%            | 18.4%                                                                                                           | 17.8%       | 18.8%       | 18.5%            | 17.8%     | 13.4%        | 17.1%     | 18.2%  | 15.5%       | 18.4%  | 18.2%            | 5.5%                            |
| 6-8                                          | 10.7%      | 12.7%     | 13.4%  | 12.7%            | 13.2%                                                                                                           | 13.8%       | 13.5%       | 13.7%            | 13.5%     | 16.1%        | 14.2%     | 13.7%  | 13.4%       | 13.7%  | 13.7%            | 24.6%                           |
| 9-11                                         | 13.0%      | 11.5%     | 11.8%  | 12.7%            | 10.6%                                                                                                           | 11.7%       | 12.0%       | 11.0%            | 11.7%     | 10.1%        | 11.5%     | 11.3%  | 9.2%        | 11.8%  | 11.2%            | -29.5%                          |
| 12-14                                        | 13.0%      | 10.8%     | 11.8%  | 15.2%            | 11.9%                                                                                                           | 12.3%       | <18.1%      | 12.3%            | 12.6%     | <17.5%       | 12.3%     | 12.6%  | 15.5%       | 12.9%  | 12.8%            | 19.2%                           |
| 15-17                                        | 19.8%      | 18.0%     | 18.7%  | 19.6%            | 18.2%                                                                                                           | 18.5%       | 15.0%       | 17.4%            | 17.9%     | 16.1%        | 16.1%     | 16.4%  | 20.4%       | 17.5%  | 18.1%            | 3.3%                            |
| 18-20                                        | 6.2%       | 6.8%      | 6.3%   | 7.0%             | 6.4%                                                                                                            | 5.6%        | S           | 5.0%             | 5.6%      | S            | 6.1%      | 6.4%   | 0.0%        | 5.8%   | 4.9%             | -100.0%                         |
| Infants (age 0-1)                            | 15.3%      | 14.3%     | 12.7%  | 8.9%             | 13.9%                                                                                                           | 12.9%       | 9.8%        | 14.0%            | 13.2%     | 16.8%        | 14.8%     | 13.7%  | 16.9%       | 12.2%  | 13.3%            | 10.8%                           |
| Youth (age 13+)                              | 32.2%      | 31.9%     | 33.1%  | 38.0%            | 32.6%                                                                                                           | 32.6%       | 30.1%       | 30.9%            | 32.3%     | 31.5%        | 30.9%     | 31.3%  | 30.3%       | 32.3%  | 32.0%            | -6.0%                           |
| By Race and Ethnicity                        | r          |           |        | ſ                |                                                                                                                 |             | <b>r</b>    |                  |           | 1            |           | 1      | 1           |        |                  |                                 |
| Non-Hispanic White                           | 77.4%      | 56.2%     | 43.7%  | 74.1%            | 55.6%                                                                                                           | 43.7%       | 70.7%       | 54.9%            | 44.2%     | 76.5%        | 54.5%     | 44.3%  | 76.8%       | 31.7%  | 45.0%            | -0.8%                           |
| Non-Hispanic Black or African American       | S          | 12.5%     | 33.9%  | 5.7%             | 12.4%                                                                                                           | 33.0%       | 10.170<br>S | 12.5%            | 32.0%     | 10.570<br>S  | 13.0%     | 30.7%  | 10.070<br>S | 41.5%  | 29.8%            | -0.070                          |
| Non-Hispanic Other Race                      | S          | 2.2%      | 2.3%   | 4.4%             | 2.1%                                                                                                            | 2.6%        | S           | 3.3%             | 3.6%      | 8.7%         | 4.2%      | 4.2%   | 11.3%       | 5.3%   | 4.8%             | -                               |
| Non-Hispanic Two or More Races               | 9.0%       | 11.2%     | 7.1%   | 13.3%            | 13.1%                                                                                                           | 7.7%        | 15.8%       | 13.0%            | 8.0%      | 10.1%        | 13.2%     | 8.4%   | S           | 7.3%   | 8.2%             | -                               |
| Hispanic or Latino                           | 9.070<br>S | 18.0%     | 13.0%  | 2.5%             | 16.8%                                                                                                           | 12.9%       | 13.0 %      | 16.3%            | 12.3%     | 10.1%<br>S   | 15.0%     | 12.3%  | S           | 14.2%  | 12.2%            | -                               |
|                                              | 0          | 10.070    | 10.070 | 2.570            | 10.070                                                                                                          | 12.370      | 0           | 10.570           | 12.070    | U            | 10.070    | 12.070 | U           | 14.270 | 12.270           |                                 |
| By Sex                                       |            |           |        |                  |                                                                                                                 |             |             |                  |           |              |           |        |             |        |                  |                                 |
| Male                                         | 48.0%      | 50.6%     | 50.8%  | 56.3%            | 51.4%                                                                                                           | 50.8%       | 59.4%       | 52.4%            | 50.6%     | 51.7%        | 51.4%     | 50.5%  | 49.3%       | 49.2%  | 50.3%            | 2.7%                            |
| Female                                       | 52.0%      | 49.4%     | 49.2%  | 43.7%            | 48.6%                                                                                                           | 49.2%       | 40.6%       | 47.6%            | 49.4%     | 48.3%        | 48.6%     | 49.5%  | 50.7%       | 50.8%  | 49.7%            | -2.4%                           |
| By Latest Placement Setting                  |            |           |        |                  |                                                                                                                 |             |             |                  |           |              |           |        |             |        |                  |                                 |
| Family Setting                               | >74.5%     | 79.8%     | 81.6%  | 77.8%            | 80.0%                                                                                                           | 82.7%       | >75.9%      | 82.5%            | 83.8%     | 90.5%        | 82.9%     | 84.8%  | 90.8%       | 86.1%  | 84.9%            | -                               |
| Pre-adoptive Home                            | S          | 0.9%      | 4.5%   | 3.8%             | 0.9%                                                                                                            | 3.8%        | S           | 0.9%             | 2.9%      | 12.2%        | 1.1%      | 2.3%   | 14.1%       | 4.8%   | 3.5%             | -                               |
| Foster Family Home – Relative                | >21.4%     | 33.3%     | 37.1%  | 34.8%            | 31.6%                                                                                                           | 38.7%       | 41.4%       | 33.6%            | 40.8%     | 35.1%        | 33.4%     | 42.0%  | 38.0%       | 44.6%  | 42.1%            | <77.7%                          |
| Foster Family Home – Non-Relative            | 53.1%      | 45.7%     | 40.1%  | 39.2%            | 47.4%                                                                                                           | 40.3%       | 34.6%       | 48.0%            | 40.1%     | 43.2%        | 48.4%     | 40.5%  | 38.7%       | 36.7%  | 39.3%            | -27.1%                          |
| Congregate Care Setting                      | 20.9%      | 15.2%     | 14.0%  | 19.0%            | 14.9%                                                                                                           | 12.7%       | >12.0%      | 13.4%            | 11.5%     | 8.1%         | 12.6%     | 10.5%  | >8.4%       | 9.3%   | 10.4%            | >-59.8%                         |
| Group Home                                   | 14.7%      | 11.4%     | 8.5%   | 12.7%            | 10.9%                                                                                                           | 7.7%        | 12.0%       | 9.0%             | 6.7%      | S            | 8.4%      | 6.4%   | S           | 5.0%   | 6.3%             | -                               |
| Institution                                  | 6.2%       | 3.8%      | 5.6%   | 6.3%             | 3.9%                                                                                                            | 5.0%        | s           | 4.4%             | 4.8%      | s            | 4.2%      | 4.2%   | s           | 4.3%   | 4.1%             | -                               |
| Supervised Independent Living                | S          | 2.2%      | 1.5%   | 2.5%             | 2.6%                                                                                                            | 1.6%        | S           | <2.1%            | 1.3%      | S            | 1.9%      | 1.2%   | 0.0%        | 1.6%   | 1.4%             | -                               |
| Runaway                                      | 0.0%       | 0.4%      | 1.4%   | 0.6%             | 0.4%                                                                                                            | 1.4%        | 0.0%        | S                | 1.9%      | S            | 0.5%      | 1.7%   | S           | 2.1%   | 1.5%             | -                               |
| Trial Home Visit                             | 0.0%       | 2.4%      | 1.4%   | 0.0%             | 2.2%                                                                                                            | 1.5%        | 0.0%        | 1.9%             | 1.6%      | 0.0%         | 2.1%      | 1.8%   | 0.0%        | 0.9%   | 1.7%             | -                               |
| Children Entering Foster Care                | r          |           |        | I                |                                                                                                                 |             | 1           |                  |           | r            |           |        | r           |        |                  |                                 |
| All Entries into Foster Care During the Year | 72         | 1,704     | 10,095 | NA               | 1,521                                                                                                           | 9,448       | 39          | 1,181            | 7,286     | 96           | 1,412     | 7,316  | 61          | 4,456  | 7,307            | -15.3%                          |
|                                              |            |           |        | Percent o        | of All Chil                                                                                                     | dren Ser    | ved bv P    | lacement         | t Setting | . 2022       |           |        |             |        | irrently availal | ble<br>unt less than 11 persons |
|                                              |            |           |        | 1                |                                                                                                                 |             |             |                  |           |              |           |        |             |        |                  | ed with the 2022 data.          |
|                                              |            |           | Count  | y 🛛              |                                                                                                                 |             |             |                  |           |              |           |        |             |        |                  |                                 |
|                                              |            |           |        | -                |                                                                                                                 |             |             |                  |           |              |           |        |             |        |                  |                                 |
|                                              |            |           | Urbai  | n <b>199</b>     |                                                                                                                 |             |             |                  |           |              |           |        |             |        |                  |                                 |
|                                              |            |           |        |                  |                                                                                                                 |             |             |                  |           |              |           |        |             |        |                  |                                 |
|                                              |            |           |        |                  |                                                                                                                 |             |             |                  |           |              |           |        |             |        |                  |                                 |
|                                              |            |           | State  | e                |                                                                                                                 |             |             |                  |           |              |           |        |             |        |                  |                                 |
|                                              |            |           |        |                  |                                                                                                                 |             |             |                  |           |              |           |        |             |        |                  |                                 |
|                                              |            |           |        | 0%<br>■ Family S | 20%<br>Setting                                                                                                  | 40<br>Group | %<br>Home   | 60%<br>Instituti | 80%       | 100<br>Other | %         |        |             |        |                  |                                 |
|                                              |            |           |        |                  | Contraction of the second s |             | Congregate  |                  |           |              |           |        |             |        |                  |                                 |