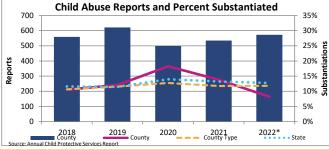

#### CHILD PROTECTIVE SERVICES (CPS)

Child maltreatment is a serious problem that has grave and costly consequences for the child, his or her family and the community at-large. A child who has experienced abuse and neglect is more likely to have social, emotional and physical health problems and perform poorly in school.

| Indicator                                                                                     |         | 2018      |         |         | 2019      |         |         | 2020      |         |         | 2021      |         |         | 2022*   |         | County % Change |
|-----------------------------------------------------------------------------------------------|---------|-----------|---------|---------|-----------|---------|---------|-----------|---------|---------|-----------|---------|---------|---------|---------|-----------------|
| Indicator                                                                                     | County  | Urban-Mix | State   | County  | Urban   | State   | 2018 to 2022*   |
| Child Abuse and Neglect Reports                                                               | 559     | 9,598     | 44,063  | 621     | 9,199     | 42,252  | 499     | 7,511     | 32,919  | 535     | 8,606     | 38,013  | 573     | 22,453  | 39,093  |                 |
| Total reported incidents of suspected child abuse and                                         |         |           |         |         |           |         |         |           |         |         |           |         |         |         |         | 2.5%            |
| neglect through the ChildLine Registry.                                                       | 23.0    | 16.7      | 16.6    | 25.5    | 16.0      | 15.9    | 20.5    | 13.1      | 12.4    | 22.0    | 15.0      | 14.3    | 23.5    | 13.0    | 14.8    | 2.070           |
| (Number and rate per 1,000 children age 0-17)                                                 |         |           |         |         |           |         |         |           |         |         |           |         |         |         |         |                 |
| Child Abuse and Neglest Substantistions                                                       |         |           |         |         |           |         |         |           |         |         |           |         |         |         |         |                 |
| Child Abuse and Neglect Substantiations<br>Founded or indicated reports of child abuse and/or | 10.6%   | 10.6%     | 11.6%   | 12.1%   | 11.5%     | 11.5%   | 18.2%   | 12.8%     | 14.0%   | 13.8%   | 11.7%     | 13.2%   | 8.2%    | 11.8%   | 12.8%   | -22.3%          |
| neglect.                                                                                      | 10.070  | 10.070    | 11.070  | 12.170  | 11.070    | 11.070  | 10.270  | 12.070    | 11.070  | 10.070  | 11.170    | 10.270  | 0.270   | 11.070  | 12.070  | 22.070          |
|                                                                                               |         |           |         |         |           |         |         |           |         | -       |           |         |         |         |         |                 |
| Repeated Child Abuse and Neglect                                                              | 8.5%    | 5.9%      | 5.2%    | 4.0%    | 4.7%      | 5.7%    | 3.3%    | 5.1%      | 6.2%    | 9.5%    | 5.9%      | 6.5%    | 4.3%    | 5.4%    | 6.4%    |                 |
| Children with another substantiated incident of abuse                                         |         |           |         |         |           |         |         |           |         |         |           |         |         |         |         | 40.00/          |
| and/or neglect following the first reported incident.                                         | 1 in 12 | 1 in 17   | 1 in 19 | 1 in 25 | 1 in 21   | 1 in 18 | 1 in 30 | 1 in 20   | 1 in 16 | 1 in 11 | 1 in 17   | 1 in 15 | 1 in 24 | 1 in 19 | 1 in 16 | -49.8%          |
| (Data may be overstated.)                                                                     |         |           |         |         |           |         |         |           |         |         |           |         |         |         |         |                 |
|                                                                                               | l       |           |         |         |           |         | I       |           |         | l       |           |         |         |         |         |                 |