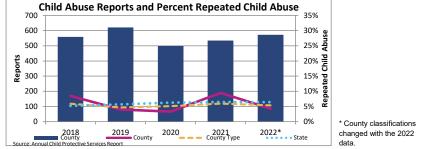

#### CHILD PROTECTIVE SERVICES (CPS)

Child maltreatment is a serious problem that has grave and costly consequences for the child, his or her family and the community at-large. A child who has experienced abuse and neglect is more likely to have social, emotional and physical health problems and perform poorly in school.

| Indicator                                                                                     |         | 2018      |         |         | 2019      |         |         | 2020      |         |         | 2021      |         |         | 2022*   |         | County % Change |
|-----------------------------------------------------------------------------------------------|---------|-----------|---------|---------|-----------|---------|---------|-----------|---------|---------|-----------|---------|---------|---------|---------|-----------------|
| Indicator                                                                                     | County  | Urban-Mix | State   | County  | Urban   | State   | 2018 to 2022*   |
| Child Abuse and Neglect Reports                                                               | 559     | 9,598     | 44,063  | 621     | 9,199     | 42,252  | 499     | 7,511     | 32,919  | 535     | 8,606     | 38,013  | 573     | 22,453  | 39,093  |                 |
| Total reported incidents of suspected child abuse and                                         |         |           |         |         |           |         |         |           |         |         |           |         |         |         |         | 2.5%            |
| neglect through the ChildLine Registry.                                                       | 23.0    | 16.7      | 16.6    | 25.5    | 16.0      | 15.9    | 20.5    | 13.1      | 12.4    | 22.0    | 15.0      | 14.3    | 23.5    | 13.0    | 14.8    | 2.070           |
| (Number and rate per 1,000 children age 0-17)                                                 |         |           |         |         |           |         |         |           |         |         |           |         |         |         |         |                 |
| Child Abuse and Neglest Substantistions                                                       |         |           |         |         |           |         |         |           |         |         |           |         |         |         |         |                 |
| Child Abuse and Neglect Substantiations<br>Founded or indicated reports of child abuse and/or | 10.6%   | 10.6%     | 11.6%   | 12.1%   | 11.5%     | 11.5%   | 18.2%   | 12.8%     | 14.0%   | 13.8%   | 11.7%     | 13.2%   | 8.2%    | 11.8%   | 12.8%   | -22.3%          |
| neglect.                                                                                      | 10.070  | 10.070    | 11.070  | 12.170  | 11.070    | 11.070  | 10.270  | 12.070    | 11.070  | 10.070  | 11.170    | 10.270  | 0.270   | 11.070  | 12.070  | 22.070          |
|                                                                                               |         |           |         |         |           |         |         |           |         | -       |           |         |         |         |         |                 |
| Repeated Child Abuse and Neglect                                                              | 8.5%    | 5.9%      | 5.2%    | 4.0%    | 4.7%      | 5.7%    | 3.3%    | 5.1%      | 6.2%    | 9.5%    | 5.9%      | 6.5%    | 4.3%    | 5.4%    | 6.4%    |                 |
| Children with another substantiated incident of abuse                                         |         |           |         |         |           |         |         |           |         |         |           |         |         |         |         | 40.00/          |
| and/or neglect following the first reported incident.                                         | 1 in 12 | 1 in 17   | 1 in 19 | 1 in 25 | 1 in 21   | 1 in 18 | 1 in 30 | 1 in 20   | 1 in 16 | 1 in 11 | 1 in 17   | 1 in 15 | 1 in 24 | 1 in 19 | 1 in 16 | -49.8%          |
| (Data may be overstated.)                                                                     |         |           |         |         |           |         |         |           |         |         |           |         |         |         |         |                 |
|                                                                                               | l       |           |         |         |           |         | I       |           |         | l       |           |         |         |         |         |                 |