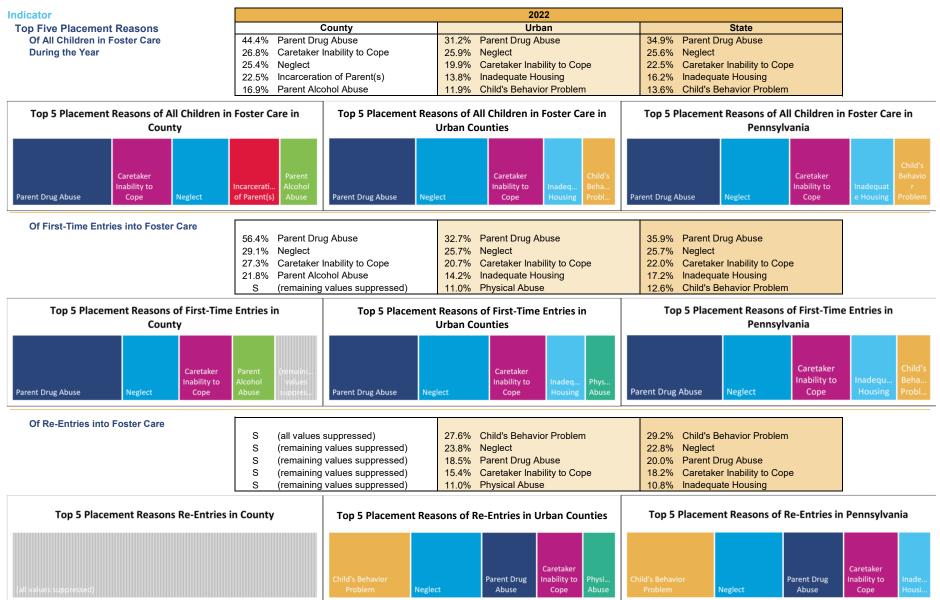

#### FOSTER CARE - PLACEMENT REASONS

County child welfare agencies are required to report the reasons in which a child experiences a placement episode. There are 15 factors defined by the Adoption and Foster Care Analysis and Reporting System (AFCARS) technical bulletin issued by the Administration for Children and Families which are federally required data elements that the state must track and report.

A child can have more than one placement reason.

Placement reasons include abandonment, caretaker inability to cope due to illness or other reasons, child alcohol abuse, child isability, child drug abuse, child's behavior problem, death of parent(s), incarceration of parent(s), inadequate housing, neglect, parent alcohol abuse, parent drug abuse, physical abuse, relinquishment, sexual abuse.