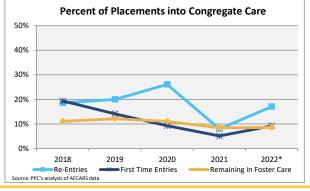

### **FOSTER CARE - FIRST TIME ENTRIES**

Data on first time entries provides information on children who have just begun their foster care experience during the past federal fiscal year. How the child welfare system is serving them may say something about current system practice and decision making.

| dicator                       |                                  |           | 2018         |              |              | 2019          |                    |           | 2020         |              |           | 2021         |               |              | 2022*        |              | County % Chang                                 |
|-------------------------------|----------------------------------|-----------|--------------|--------------|--------------|---------------|--------------------|-----------|--------------|--------------|-----------|--------------|---------------|--------------|--------------|--------------|------------------------------------------------|
| aioutoi                       |                                  | County    | Urban        | State        | County       | Urban         | State              | County    | Urban        | State        | County    | Urban        | State         | County       | Urban        | State        | 2018 to 2022*                                  |
| hildren Entering for the Firs | st Time                          |           |              |              |              |               |                    |           |              |              |           |              |               |              |              |              |                                                |
| First Time Entries            | During the Year                  | 155       | 4,227        | 7,626        | NA           | 4,133         | 7,266              | 97        | 2,919        | 5,540        | 98        | 2,691        | 5,635         | 119          | 3,038        | 5,394        | -23.2%                                         |
| (Rate per 1,000 c             | nildren age 0-20)                | 1.0       | 2.0          | 2.4          | 1.2          | 2.0           | 2.3                | 0.6       | 1.4          | 1.7          | 0.6       | 1.3          | 1.8           | 0.8          | 1.5          | 1.7          | -23.270                                        |
| First Time Entries as Perc    | ent of All Entries               | 78.3%     | 72.2%        | 75.5%        | 81.5%        | 74.6%         | 76.9%              | 80.8%     | 71.8%        | 76.0%        | 79.7%     | 73.4%        | 77.0%         | 74.4%        | 68.2%        | 73.8%        | -5.0%                                          |
| By Age                        |                                  |           |              |              |              |               |                    |           |              |              |           |              |               |              |              |              |                                                |
|                               | 0-2                              | 36.1%     | 35.2%        | 34.4%        | 36.4%        | 36.0%         | 35.1%              | 47.4%     | 40.0%        | 38.2%        | 52.0%     | 41.4%        | 38.5%         | 40.3%        | 37.5%        | 36.2%        | 11.6%                                          |
|                               | 3-5                              | 12.9%     | 14.3%        | 15.4%        | 23.7%        | 14.3%         | 14.8%              | 16.5%     | 13.4%        | 14.5%        | 16.3%     | 14.3%        | 14.7%         | 18.5%        | 13.8%        | 14.2%        | 43.3%                                          |
|                               | 6-8                              | 12.9%     | 11.4%        | 11.5%        | 9.6%         | 11.8%         | 11.8%              | S         | 11.0%        | 11.4%        | S         | 10.7%        | 11.3%         | 9.2%         | 11.5%        | 11.7%        | -28.4%                                         |
|                               | 9-11                             | 8.4%      | 10.8%        | 10.3%        | 11.6%        | 11.2%         | 10.7%              | S         | 9.6%         | 9.7%         | S         | 8.7%         | 9.3%          | 11.8%        | 9.2%         | 9.5%         | 40.3%                                          |
|                               | 12-14                            | 9.7%      | 12.9%        | 12.8%        | 9.1%         | 12.5%         | 12.9%              | 12.4%     | 12.3%        | 12.5%        | S         | 11.5%        | 12.6%         | 10.9%        | 13.1%        | 13.0%        | 12.9%                                          |
|                               | 15-20                            | 20.0%     | 15.5%        | 15.6%        | 9.6%         | 14.2%         | 14.6%              | 11.3%     | 13.6%        | 13.7%        | S         | 13.3%        | 13.7%         | 9.2%         | 14.9%        | 15.4%        | -53.8%                                         |
|                               | fants (age 0-1)                  | 28.4%     | 29.1%        | 28.0%        | 30.8%        | 30.2%         | 29.1%              | 43.3%     | 34.0%        | 31.7%        | 46.9%     | 35.9%        | 32.3%         | 29.4%        | 30.7%        | 29.7%        | 3.6%                                           |
| Y                             | outh (age 13+)                   | 27.7%     | 24.6%        | 24.7%        | 12.1%        | 18.8%         | 19.5%              | 20.6%     | 22.0%        | 22.6%        | 13.3%     | 20.8%        | 22.5%         | 19.3%        | 24.4%        | 25.2%        | -30.3%                                         |
| By Race and Ethnicity         |                                  |           |              |              |              |               |                    |           |              |              |           |              |               |              |              |              |                                                |
|                               | Hispanic White                   | 72.9%     | 30.8%        | 48.3%        | 70.2%        | 30.0%         | 47.6%              | 70.1%     | 31.2%        | 49.7%        | 60.2%     | 32.3%        | 50.0%         | 57.1%        | 35.4%        | 50.1%        | -21.6%                                         |
| Non-Hispanic Black or Af      |                                  | 7.7%      | 44.9%        | 29.3%        | 11.6%        | 43.5%         | 28.4%              | S         | 39.9%        | 25.2%        | S         | 38.5%        | 23.6%         | 16.0%        | 36.1%        | 23.9%        | 106.2%                                         |
| •                             | nic Other Race                   | 8.4%      | 2.9%         | 2.7%         | 8.6%         | 4.4%          | 3.7%               | S         | 6.1%         | 5.3%         | 16.3%     | 6.5%         | 5.8%          | 13.4%        | 6.4%         | 6.1%         | 60.3%                                          |
| Non-Hispanic Two              |                                  | S         | 6.7%         | 7.7%         | 5.6%         | 7.2%          | 7.7%               | S         | 8.0%         | 8.2%         | S         | 7.3%         | 8.4%          | S            | 7.7%         | 8.0%         | -                                              |
| His                           | panic or Latino                  | S         | 14.7%        | 12.0%        | 4.0%         | 14.9%         | 12.6%              | S         | 14.8%        | 11.6%        | S         | 15.3%        | 12.1%         | S            | 14.5%        | 11.9%        | -                                              |
| By Sex                        |                                  |           |              |              |              |               |                    |           |              |              |           |              |               |              |              |              |                                                |
|                               | Male                             | 52.9%     | 51.0%        | 50.7%        | 49.5%        | 50.4%         | 50.8%              | 54.6%     | 48.9%        | 50.5%        | 56.1%     | 49.0%        | 49.7%         | 55.5%        | 49.4%        | 50.4%        | 4.8%                                           |
|                               | Female                           | 47.1%     | 49.0%        | 49.3%        | 50.5%        | 49.6%         | 49.2%              | 45.4%     | 51.1%        | 49.5%        | 43.9%     | 51.0%        | 50.3%         | 44.5%        | 50.6%        | 49.6%        | -5.4%                                          |
| By First Reported Placeme     | nt Setting                       |           |              |              |              |               |                    |           |              |              |           |              |               |              |              |              |                                                |
|                               | Family Setting                   | 80.0%     | 84.4%        | 83.8%        | 84.3%        | 87.1%         | 85.7%              | 88.7%     | >88.2%       | >87.5%       | 93.9%     | >88.2%       | >87.5%        | 89.9%        | >86.9%       | 86.9%        | 12.4%                                          |
| Pre-                          | adoptive Home                    | 0.0%      | 0.3%         | 0.2%         | 0.0%         | 0.6%          | 0.4%               | 0.0%      | S            | S            | 0.0%      | S            | S             | 0.0%         | S            | 0.2%         | -                                              |
| Foster Family H               | ome – Relative                   | 53.5%     | 44.1%        | 39.9%        | 59.1%        | 46.9%         | 41.6%              | 64.9%     | 48.4%        | 44.3%        | 57.1%     | 50.9%        | 45.8%         | 47.9%        | 49.3%        | 46.6%        | -10.5%                                         |
| Foster Family Home            | <ul> <li>Non-Relative</li> </ul> | 26.5%     | 40.0%        | 43.7%        | 25.3%        | 39.7%         | 43.7%              | 23.7%     | 39.7%        | 43.1%        | 36.7%     | 37.3%        | 41.7%         | 42.0%        | 37.5%        | 40.1%        | 58.8%                                          |
| Congreg                       | ate Care Setting                 | >16.8%    | 13.5%        | 14.3%        | 14.1%        | 11.0%         | 12.7%              | 9.3%      | 9.2%         | 10.6%        | >5.0%     | 9.2%         | 10.4%         | >9.1%        | 10.4%        | 11.1%        | -                                              |
|                               | Group Home                       | 16.8%     | 7.6%         | 9.4%         | 0.0%         | 6.6%          | 8.5%               | S         | 5.7%         | 7.2%         | S         | 5.6%         | 7.4%          | S            | 5.8%         | 7.2%         | -                                              |
|                               | Institution                      | S         | 6.0%         | 4.9%         | 0.0%         | 4.4%          | 4.2%               | S         | 3.5%         | 3.4%         | S         | 3.6%         | 3.0%          | S            | 4.6%         | 4.0%         | -                                              |
| Supervised Inde               | ependent Living                  | 0.0%      | 0.3%         | 0.2%         | 0.5%         | S             | 0.2%               | S         | S            | S            | 0.0%      | S            | 0.2%          | S            | S            | 0.2%         | -                                              |
|                               | Runaway<br>Trial Home Visit      | 0.0%<br>S | 1.1%<br>0.7% | 0.7%<br>1.1% | 0.5%<br>0.5% | 1.3%<br><0.5% | 0.8%<br>0.6%       | 0.0%<br>S | 1.5%<br>0.8% | 0.8%<br>0.9% | 0.0%<br>S | 1.3%<br>0.9% | 0.7%<br><1.2% | 0.0%<br>0.0% | 1.3%<br>0.8% | 0.8%<br>0.9% | -                                              |
|                               |                                  |           |              |              |              | 10.1070       | 0.070              |           | 0.070        | 0.070        |           |              |               | oster Car    |              | 0.070        | NA = Data not currer                           |
|                               | 000/                             | Children  | Enterin      | g Foster (   | Care         |               |                    |           |              |              |           |              |               | of Entry     | <b>C</b>     |              | available<br>S = rate suppressed               |
|                               | 100%                             |           |              |              |              |               |                    |           | 60% —        |              | Dy Ag     | e Group      | anu icai      | OI LIILIY    |              |              | to count less than 11                          |
|                               |                                  |           |              |              |              |               |                    |           | ===          | -            |           |              |               |              |              |              | persons                                        |
|                               | 80%                              |           |              |              |              |               |                    |           | 50%          |              |           |              |               |              |              |              | * County classificatio<br>changed with the 202 |
|                               |                                  |           |              |              |              |               |                    |           | 40%          |              |           |              |               |              |              |              | data.                                          |
|                               | 60%                              |           |              |              |              | Re            | e-Entries          |           |              | •            |           |              |               |              |              | 2018         |                                                |
|                               |                                  |           |              |              |              | - Ne          | Littles            |           | 30%          |              |           |              |               |              |              | 2019         |                                                |
|                               | 40%                              |           |              |              |              |               |                    |           | 20%          |              |           |              |               |              |              | 2020         |                                                |
|                               |                                  |           |              |              |              |               |                    |           | 20%          |              |           |              |               |              |              | 2021         |                                                |
|                               | 20%                              |           |              |              |              |               | rst Time<br>ntries |           | 10%          |              |           |              |               |              |              | 2022*        |                                                |
|                               |                                  |           |              |              |              | EI.           | itiiE3             |           |              |              |           |              |               |              |              | 111117       |                                                |

### **FOSTER CARE - RE-ENTRIES**

Data on re-entries provides information on children who come back into foster care because of new or continuing challenges at home. Some children experience numerous foster care episodes or cycle in and out of the system. Others can experience large spans of time between foster care episodes, which is why the age of children who re-enter is typically older.