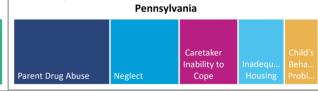

### **FOSTER CARE - FIRST TIME ENTRIES**

Data on first time entries provides information on children who have just begun their foster care experience during the past federal fiscal year. How the child welfare system is serving them may say something about current system practice and decision making.