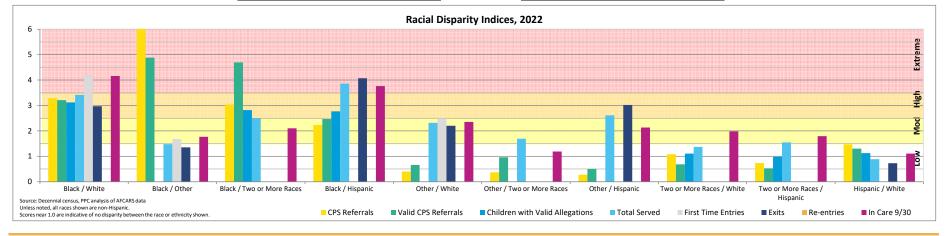

------------------------------------------------------------|-------------------------------------------------|-----------------------------------------------------|----------------|--------------------------------------------------------------------|--|--|--|
|     | Total<br>Served                                             | First<br>Time<br>Entries                        | Exits                                               | Re-<br>entries | In Care<br>9/30                                                    |  |  |  |
| ity | 3.4<br>1.5<br>2.5<br>3.9<br>2.3<br>1.7<br>2.6<br>1.4<br>1.5 | 4.2<br>1.7<br>\$<br>\$<br>2.5<br>\$<br>\$<br>\$ | 3.0<br>1.3<br>S<br>4.1<br>2.2<br>S<br>3.0<br>S<br>S | 000000000000   | 4.2<br>1.8<br>2.1<br>3.8<br>2.4<br>1.2<br>2.1<br>2.0<br>1.8<br>1.1 |  |  |  |



### **Bucks (Urban)**

#### **FOSTER CARE - STABILITY**

Every time a child moves, the trauma caused by separation and lack of continuity grows. A child who faces multiple placements may struggle to build and maintain healthy relationships and confront academic challenges due to school changes.

#### Indicator

#### **Foster Care Placement Stability**

Children who were in foster care for 12 to 23 months and had three or more placement settings.

| 2018   |       |       | 2019   |       |       | 2020   |       |       | 2021   |       |       | 2022*  |       |       |
|--------|-------|-------|--------|-------|-------|--------|-------|-------|--------|-------|-------|--------|-------|-------|
| County | Urban | State |
| 31.8%  | 32.7% | 31.8% | 31.9%  | 31.1% | 31.1% | 27.4%  | 27.7%