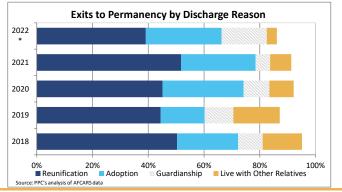

### **FOSTER CARE - SERVED**

Foster care is meant to be a temporary intervention to assure the safety and well-being of a child. A child who spends long periods in foster care is more likely than other children to drop out of school, have mental health challenges, and experience unemployment and/or homeless as an adult. The following shows the past five years of data regarding children served in foster care during each federal fiscal year.

| Indicator                                    |        | 2018   |        |           | 2019   |        |        | 2020   |        |        | 2021   |        |        | 2022*  |                | County % Change |
|----------------------------------------------|--------|--------|--------|-----------|--------|--------|--------|--------|--------|--------|--------|--------|--------|--------|----------------|-----------------|
| indicator                                    | County | Urban  | State  | County    | Urban  | State  | County | Urban  | State  | County | Urban  | State  | County | Urban  | State          | 2018 to 2022*   |
| Unduplicated Number of Children Served       |        |        |        |           |        |        |        |        |        |        |        |        |        |        |                |                 |
| All Children in Foster Care During the Year  | 568    | 15,712 | 25,441 | NA        | 15,298 | 24,665 | 457    | 13,272 | 21,689 | 356    | 12,135 | 20,490 | 349    | 12,421 | 19,287         | -38.6%          |
| (Rate per 1,000 children age 0-20)           | 3.7    | 7.6    | 8.0    | 3.5       | 7.4    | 7.7    | 3.0    | 6.4    | 6.8    | 2.3    | 5.9    | 6.4    | 2.3    | 6.0    | 6.0            |                 |
| By Age                                       |        |        |        | ı         |        |        |        |        |        |        |        |        | 1      |        |                |                 |
| 0-2                                          | 23.6%  | 19.2%  | 20.2%  | 22.7%     | 19.7%  | 20.2%  | 24.3%  | 20.0%  | 20.9%  | 27.0%  | 20.5%  | 21.5%  | 27.5%  | 20.0%  | 21.1%          | 16.6%           |
| 3-5                                          | 22.4%  | 17.6%  | 17.9%  | 23.3%     | 17.4%  | 17.8%  | 20.8%  | 17.2%  | 17.8%  | 19.1%  | 18.1%  | 18.2%  | 16.0%  | 18.4%  | 18.2%          | -28.2%          |
| 6-8                                          | 16.4%  | 13.5%  | 13.4%  | 14.9%     | 13.9%  | 13.8%  | 13.8%  | 13.5%  | 13.5%  | 12.9%  | 13.8%  | 13.7%  | 13.5%  | 13.7%  | 13.7%          | -17.7%          |
| 9-11                                         | 8.8%   | 12.1%  | 11.8%  | 10.7%     | 12.1%  | 11.7%  | 11.8%  | 12.0%  | 11.7%  | 9.8%   | 11.7%  | 11.3%  | 8.6%   | 11.8%  | 11.2%          | -2.3%           |
| 12-14                                        | 8.5%   | 12.0%  | 11.8%  | 8.4%      | 12.4%  | 12.3%  | 11.4%  | 12.7%  | 12.6%  | 11.5%  | 12.6%  | 12.6%  | 12.3%  | 12.9%  | 12.8%          | 45.8%           |
| 15-17                                        | 11.6%  | 18.7%  | 18.7%  | 10.7%     | 18.4%  | 18.5%  | 11.6%  | 17.9%  | 17.9%  | 11.5%  | 16.1%  | 16.4%  | 15.2%  | 17.5%  | 18.1%          | 30.7%           |
| 18-20                                        | 8.8%   | 6.8%   | 6.3%   | 9.4%      | 6.0%   | 5.6%   | 6.3%   | 6.6%   | 5.6%   | 8.1%   | 7.3%   | 6.4%   | 6.9%   | 5.8%   | 4.9%           | -21.9%          |
| Infants (age 0-1)                            | 13.6%  | 11.9%  | 12.7%  | 16.1%     | 12.5%  | 12.9%  | 14.7%  | 12.6%  | 13.2%  | 17.7%  | 12.7%  | 13.7%  | 17.2%  | 12.2%  | 13.3%          | 26.8%           |
| Youth (age 13+)                              | 26.4%  | 33.8%  | 33.1%  | 25.9%     | 33.0%  | 32.6%  | 25.6%  | 33.3%  | 32.3%  | 27.2%  | 31.9%  | 31.3%  | 30.7%  | 32.3%  | 32.0%          | 16.1%           |
| By Race and Ethnicity                        |        |        |        | ı         |        |        |        |        |        |        |        |        |        |        |                |                 |
| Non-Hispanic White                           | 65.0%  | 28.2%  | 43.7%  | 66.3%     | 28.0%  | 43.7%  | 69.8%  | 28.4%  | 44.2%  | 66.9%  | 28.5%  | 44.3%  | 59.0%  | 31.7%  | 45.0%          | -9.1%           |
| Non-Hispanic Black or African American       | 8.6%   | 48.9%  | 33.9%  | 10.3%     | 47.8%  | 33.0%  | 7.9%   | 46.7%  | 32.0%  | 9.0%   | 45.5%  | 30.7%  | 13.5%  | 41.5%  | 29.8%          | 56.1%           |
| Non-Hispanic Other Race                      | 11.4%  | 2.6%   | 2.3%   | 10.1%     | 3.1%   | 2.6%   | 10.5%  | 4.1%   | 3.6%   | 10.4%  | 4.6%   | 4.2%   | 12.9%  | 5.3%   | 4.8%           | 12.7%           |
| Non-Hispanic Two or More Races               | 8.3%   | 6.1%   | 7.1%   | 7.2%      | 6.7%   | 7.7%   | 5.3%   | 7.0%   | 8.0%   | 5.3%   | 7.1%   | 8.4%   | 7.2%   | 7.3%   | 8.2%           | -13.4%          |
| Hispanic or Latino                           | 6.7%   | 14.2%  | 13.0%  | 6.1%      | 14.4%  | 12.9%  | 6.6%   | 13.9%  | 12.3%  | 8.4%   | 14.3%  | 12.3%  | 7.4%   | 14.2%  | 12.2%          | 11.4%           |
| By Sex                                       |        |        |        | I         |        |        |        |        |        |        |        |        |        |        |                |                 |
| Male                                         | 53.2%  | 50.3%  | 50.8%  | 50.9%     | 50.0%  | 50.8%  | 49.7%  | 49.2%  | 50.6%  | 52.0%  | 49.3%  | 50.5%  | 53.6%  | 49.2%  | 50.3%          | 0.8%            |
| Female                                       | 46.8%  | 49.7%  | 49.2%  | 49.1%     | 50.0%  | 49.2%  | 50.3%  | 50.8%  | 49.4%  | 48.0%  | 50.7%  | 49.5%  | 46.4%  | 50.8%  | 49.7%          | -0.9%           |
| By Latest Placement Setting                  |        |        |        | I         |        |        |        |        |        |        |        |        |        |        |                |                 |
| Family Setting                               | 80.5%  | 82.6%  | 81.6%  | 79.0%     | 84.1%  | 82.7%  | 83.8%  | 84.7%  | 83.8%  | 84.6%  | 85.8%  | 84.8%  | 86.8%  | 86.1%  | 84.9%          | 7.9%            |
| Pre-adoptive Home                            | 0.0%   | 6.4%   | 4.5%   | 0.0%      | 5.3%   | 3.8%   | 0.0%   | 3.8%   | 2.9%   | 0.0%   | 2.8%   | 2.3%   | 0.0%   | 4.8%   | 3.5%           | -               |
| Foster Family Home – Relative                | 53.0%  | 40.9%  | 37.1%  | 53.0%     | 43.2%  | 38.7%  | 51.2%  | 45.4%  | 40.8%  | 46.9%  | 46.5%  | 42.0%  | 47.6%  | 44.6%  | 42.1%          | -10.2%          |
| Foster Family Home – Non-Relative            | 27.5%  | 35.3%  | 40.1%  | 26.0%     | 35.6%  | 40.3%  | 32.6%  | 35.4%  | 40.1%  | 37.6%  | 36.5%  | 40.5%  | 39.3%  | 36.7%  | 39.3%          | 42.9%           |
| Congregate Care Setting                      | 12.9%  | 13.2%  | 14.0%  | 13.8%     | 11.4%  | 12.7%  | 11.6%  | 10.3%  | 11.5%  | >5.1%  | 9.1%   | 10.5%  | >6.6%  | 9.3%   | 10.4%          | >-48.6%         |
| Group Home                                   | 10.6%  | 7.0%   | 8.5%   | 11.2%     | 6.1%   | 7.7%   | 9.0%   | 5.2%   | 6.7%   | 5.1%   | 4.9%   | 6.4%   | 6.6%   | 5.0%   | 6.3%           | -37.6%          |
| Institution                                  | 2.3%   | 6.2%   | 5.6%   | 2.6%      | 5.2%   | 5.0%   | 2.6%   | 5.1%   | 4.8%   | S      | 4.2%   | 4.2%   | S      | 4.3%   | 4.1%           | -               |
| Supervised Independent Living                | 4.2%   | 1.7%   | 1.5%   | 5.8%      | 1.7%   | 1.6%   | <3.8%  | 1.3%   | 1.3%   | 4.8%   | 1.4%   | 1.2%   | 3.4%   | 1.6%   | 1.4%           | -18.6%          |
| Runaway                                      | S      | 2.0%   | 1.4%   | 0.3%      | 2.1%   | 1.4%   | 0.0%   | 2.9%   | 1.9%   | S      | 2.6%   | 1.7%   | S      | 2.1%   | 1.5%           | -               |
| Trial Home Visit                             | <2.4%  | 0.5%   | 1.4%   | 1.0%      | 0.7%   | 1.5%   | S      | 0.7%   | 1.6%   | S      | 1.1%   | 1.8%   | S      | 0.9%   | 1.7%           | -               |
| Children Entering Foster Care                |        |        |        |           |        |        |        |        |        |        |        |        |        |        |                |                 |
| All Entries into Foster Care During the Year | 198    | 5,854  | 10,095 | NA        | 5,537  | 9,448  | 120    | 4,063  | 7,286  | 123    | 3,667  | 7,316  | 160    | 4,456  | 7,307          | -19.2%          |
| <b>g</b>                                     |        |        |        | Porcont o |        |        |        |        |        | •      |        | ,      |        |        | rrently availa | ble             |