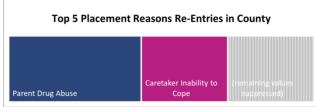

### **FOSTER CARE - RE-ENTRIES**

Data on re-entries provides information on children who come back into foster care because of new or continuing challenges at home. Some children experience numerous foster care episodes or cycle in and out of the system. Others can experience large spans of time between foster care episodes, which is why the age of children who re-enter is typically older.