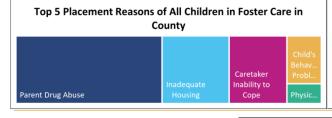

|
|-----------------------------------|-----------------------------------|-----------------------------------|
| County                            | Urban                             | State                             |
| 66.8% Parent Drug Abuse           | 31.2% Parent Drug Abuse           | 34.9% Parent Drug Abuse           |
| 30.7% Inadequate Housing          | 25.9% Neglect                     | 25.6% Neglect                     |
| 26.4% Caretaker Inability to Cope | 19.9% Caretaker Inability to Cope | 22.5% Caretaker Inability to Cope |
| 11.2% Child's Behavior Problem    | 13.8% Inadequate Housing          | 16.2% Inadequate Housing          |
| 4.6% Physical Abuse               | 11.9% Child's Behavior Problem    | 13.6% Child's Behavior Problem    |







Top 5 Placement Reasons of All Children in Foster Care in



| 68.1% | Parent Drug Abuse             | 32.7% Parent Drug Abuse           | 35.9% Parent Drug Abuse           |
|-------|-------------------------------|-----------------------------------|-----------------------------------|
| 37.0% | Inadequate Housing            | 25.7% Neglect                     | 25.7% Neglect                     |
| 21.8% | Caretaker Inability to Cope   | 20.7% Caretaker Inability to Cope | 22.0% Caretaker Inability to Cope |
| S     | (remaining values suppressed) | 14.2% Inadequate Housing          | 17.2% Inadequate Housing          |
| S     | (remaining values suppressed) | 11.0% Physical Abuse              | 12.6% Child's Behavior Problem    |
|       |                               |