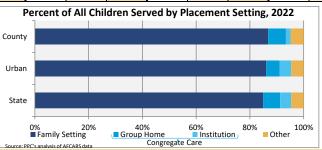

| Indicator                                    |        | 2018   |        |           | 2019   |        |        | 2020   |        |        | 2021   |        |        | 2022*  |                | County % Change |
|----------------------------------------------|--------|--------|--------|-----------|--------|--------|--------|--------|--------|--------|--------|--------|--------|--------|----------------|-----------------|
| indicator                                    | County | Urban  | State  | County    | Urban  | State  | County | Urban  | State  | County | Urban  | State  | County | Urban  | State          | 2018 to 2022*   |
| Unduplicated Number of Children Served       |        |        |        |           |        |        |        |        |        |        |        |        |        |        |                |                 |
| All Children in Foster Care During the Year  | 568    | 15,712 | 25,441 | NA        | 15,298 | 24,665 | 457    | 13,272 | 21,689 | 356    | 12,135 | 20,490 | 349    | 12,421 | 19,287         | -38.6%          |
| (Rate per 1,000 children age 0-20)           | 3.7    | 7.6    | 8.0    | 3.5       | 7.4    | 7.7    | 3.0    | 6.4    | 6.8    | 2.3    | 5.9    | 6.4    | 2.3    | 6.0    | 6.0            |                 |
| By Age                                       |        |        |        | ı         |        |        |        |        |        |        |        |        | 1      |        |                |                 |
| 0-2                                          | 23.6%  | 19.2%  | 20.2%  | 22.7%     | 19.7%  | 20.2%  | 24.3%  | 20.0%  | 20.9%  | 27.0%  | 20.5%  | 21.5%  | 27.5%  | 20.0%  | 21.1%          | 16.6%           |
| 3-5                                          | 22.4%  | 17.6%  | 17.9%  | 23.3%     | 17.4%  | 17.8%  | 20.8%  | 17.2%  | 17.8%  | 19.1%  | 18.1%  | 18.2%  | 16.0%  | 18.4%  | 18.2%          | -28.2%          |
| 6-8                                          | 16.4%  | 13.5%  | 13.4%  | 14.9%     | 13.9%  | 13.8%  | 13.8%  | 13.5%  | 13.5%  | 12.9%  | 13.8%  | 13.7%  | 13.5%  | 13.7%  | 13.7%          | -17.7%          |
| 9-11                                         | 8.8%   | 12.1%  | 11.8%  | 10.7%     | 12.1%  | 11.7%  | 11.8%  | 12.0%  | 11.7%  | 9.8%   | 11.7%  | 11.3%  | 8.6%   | 11.8%  | 11.2%          | -2.3%           |
| 12-14                                        | 8.5%   | 12.0%  | 11.8%  | 8.4%      | 12.4%  | 12.3%  | 11.4%  | 12.7%  | 12.6%  | 11.5%  | 12.6%  | 12.6%  | 12.3%  | 12.9%  | 12.8%          | 45.8%           |
| 15-17                                        | 11.6%  | 18.7%  | 18.7%  | 10.7%     | 18.4%  | 18.5%  | 11.6%  | 17.9%  | 17.9%  | 11.5%  | 16.1%  | 16.4%  | 15.2%  | 17.5%  | 18.1%          | 30.7%           |
| 18-20                                        | 8.8%   | 6.8%   | 6.3%   | 9.4%      | 6.0%   | 5.6%   | 6.3%   | 6.6%   | 5.6%   | 8.1%   | 7.3%   | 6.4%   | 6.9%   | 5.8%   | 4.9%           | -21.9%          |
| Infants (age 0-1)                            | 13.6%  | 11.9%  | 12.7%  | 16.1%     | 12.5%  | 12.9%  | 14.7%  | 12.6%  | 13.2%  | 17.7%  | 12.7%  | 13.7%  | 17.2%  | 12.2%  | 13.3%          | 26.8%           |
| Youth (age 13+)                              | 26.4%  | 33.8%  | 33.1%  | 25.9%     | 33.0%  | 32.6%  | 25.6%  | 33.3%  | 32.3%  | 27.2%  | 31.9%  | 31.3%  | 30.7%  | 32.3%  | 32.0%          | 16.1%           |
| By Race and Ethnicity                        |        |        |        | ı         |        |        |        |        |        |        |        |        |        |        |                |                 |
| Non-Hispanic White                           | 65.0%  | 28.2%  | 43.7%  | 66.3%     | 28.0%  | 43.7%  | 69.8%  | 28.4%  | 44.2%  | 66.9%  | 28.5%  | 44.3%  | 59.0%  | 31.7%  | 45.0%          | -9.1%           |
| Non-Hispanic Black or African American       | 8.6%   | 48.9%  | 33.9%  | 10.3%     | 47.8%  | 33.0%  | 7.9%   | 46.7%  | 32.0%  | 9.0%   | 45.5%  | 30.7%  | 13.5%  | 41.5%  | 29.8%          | 56.1%           |
| Non-Hispanic Other Race                      | 11.4%  | 2.6%   | 2.3%   | 10.1%     | 3.1%   | 2.6%   | 10.5%  | 4.1%   | 3.6%   | 10.4%  | 4.6%   | 4.2%   | 12.9%  | 5.3%   | 4.8%           | 12.7%           |
| Non-Hispanic Two or More Races               | 8.3%   | 6.1%   | 7.1%   | 7.2%      | 6.7%   | 7.7%   | 5.3%   | 7.0%   | 8.0%   | 5.3%   | 7.1%   | 8.4%   | 7.2%   | 7.3%   | 8.2%           | -13.4%          |
| Hispanic or Latino                           | 6.7%   | 14.2%  | 13.0%  | 6.1%      | 14.4%  | 12.9%  | 6.6%   | 13.9%  | 12.3%  | 8.4%   | 14.3%  | 12.3%  | 7.4%   | 14.2%  | 12.2%          | 11.4%           |
| By Sex                                       |        |        |        | I         |        |        |        |        |        |        |        |        |        |        |                |                 |
| Male                                         | 53.2%  | 50.3%  | 50.8%  | 50.9%     | 50.0%  | 50.8%  | 49.7%  | 49.2%  | 50.6%  | 52.0%  | 49.3%  | 50.5%  | 53.6%  | 49.2%  | 50.3%          | 0.8%            |
| Female                                       | 46.8%  | 49.7%  | 49.2%  | 49.1%     | 50.0%  | 49.2%  | 50.3%  | 50.8%  | 49.4%  | 48.0%  | 50.7%  | 49.5%  | 46.4%  | 50.8%  | 49.7%          | -0.9%           |
| By Latest Placement Setting                  |        |        |        | I         |        |        |        |        |        |        |        |        |        |        |                |                 |
| Family Setting                               | 80.5%  | 82.6%  | 81.6%  | 79.0%     | 84.1%  | 82.7%  | 83.8%  | 84.7%  | 83.8%  | 84.6%  | 85.8%  | 84.8%  | 86.8%  | 86.1%  | 84.9%          | 7.9%            |
| Pre-adoptive Home                            | 0.0%   | 6.4%   | 4.5%   | 0.0%      | 5.3%   | 3.8%   | 0.0%   | 3.8%   | 2.9%   | 0.0%   | 2.8%   | 2.3%   | 0.0%   | 4.8%   | 3.5%           | -               |
| Foster Family Home – Relative                | 53.0%  | 40.9%  | 37.1%  | 53.0%     | 43.2%  | 38.7%  | 51.2%  | 45.4%  | 40.8%  | 46.9%  | 46.5%  | 42.0%  | 47.6%  | 44.6%  | 42.1%          | -10.2%          |
| Foster Family Home – Non-Relative            | 27.5%  | 35.3%  | 40.1%  | 26.0%     | 35.6%  | 40.3%  | 32.6%  | 35.4%  | 40.1%  | 37.6%  | 36.5%  | 40.5%  | 39.3%  | 36.7%  | 39.3%          | 42.9%           |
| Congregate Care Setting                      | 12.9%  | 13.2%  | 14.0%  | 13.8%     | 11.4%  | 12.7%  | 11.6%  | 10.3%  | 11.5%  | >5.1%  | 9.1%   | 10.5%  | >6.6%  | 9.3%   | 10.4%          | >-48.6%         |
| Group Home                                   | 10.6%  | 7.0%   | 8.5%   | 11.2%     | 6.1%   | 7.7%   | 9.0%   | 5.2%   | 6.7%   | 5.1%   | 4.9%   | 6.4%   | 6.6%   | 5.0%   | 6.3%           | -37.6%          |
| Institution                                  | 2.3%   | 6.2%   | 5.6%   | 2.6%      | 5.2%   | 5.0%   | 2.6%   | 5.1%   | 4.8%   | S      | 4.2%   | 4.2%   | S      | 4.3%   | 4.1%           | -               |
| Supervised Independent Living                | 4.2%   | 1.7%   | 1.5%   | 5.8%      | 1.7%   | 1.6%   | <3.8%  | 1.3%   | 1.3%   | 4.8%   | 1.4%   | 1.2%   | 3.4%   | 1.6%   | 1.4%           | -18.6%          |
| Runaway                                      | S      | 2.0%   | 1.4%   | 0.3%      | 2.1%   | 1.4%   | 0.0%   | 2.9%   | 1.9%   | S      | 2.6%   | 1.7%   | S      | 2.1%   | 1.5%           | -               |
| Trial Home Visit                             | <2.4%  | 0.5%   | 1.4%   | 1.0%      | 0.7%   | 1.5%   | S      | 0.7%   | 1.6%   | S      | 1.1%   | 1.8%   | S      | 0.9%   | 1.7%           | -               |
| Children Entering Foster Care                |        |        |        |           |        |        |        |        |        |        |        |        |        |        |                |                 |
| All Entries into Foster Care During the Year | 198    | 5,854  | 10,095 | NA        | 5,537  | 9,448  | 120    | 4,063  | 7,286  | 123    | 3,667  | 7,316  | 160    | 4,456  | 7,307          | -19.2%          |
| <b>g</b>                                     |        |        |        | Porcont o |        |        |        |        |        | •      |        | ,      |        |        | rrently availa | ble             |