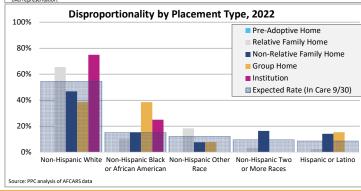

| Indicator                                    |        | 2018   |        |           | 2019   |        |        | 2020   |        |        | 2021   |        |        | 2022*  |                | County % Change |
|----------------------------------------------|--------|--------|--------|-----------|--------|--------|--------|--------|--------|--------|--------|--------|--------|--------|----------------|-----------------|
| indicator                                    | County | Urban  | State  | County    | Urban  | State  | County | Urban  | State  | County | Urban  | State  | County | Urban  | State          | 2018 to 2022*   |
| Unduplicated Number of Children Served       |        |        |        |           |        |        |        |        |        |        |        |        |        |        |                |                 |
| All Children in Foster Care During the Year  | 568    | 15,712 | 25,441 | NA        | 15,298 | 24,665 | 457    | 13,272 | 21,689 | 356    | 12,135 | 20,490 | 349    | 12,421 | 19,287         | -38.6%          |
| (Rate per 1,000 children age 0-20)           | 3.7    | 7.6    | 8.0    | 3.5       | 7.4    | 7.7    | 3.0    | 6.4    | 6.8    | 2.3    | 5.9    | 6.4    | 2.3    | 6.0    | 6.0            |                 |
| By Age                                       |        |        |        | ı         |        |        |        |        |        |        |        |        | 1      |        |                |                 |
| 0-2                                          | 23.6%  | 19.2%  | 20.2%  | 22.7%     | 19.7%  | 20.2%  | 24.3%  | 20.0%  | 20.9%  | 27.0%  | 20.5%  | 21.5%  | 27.5%  | 20.0%  | 21.1%          | 16.6%           |
| 3-5                                          | 22.4%  | 17.6%  | 17.9%  | 23.3%     | 17.4%  | 17.8%  | 20.8%  | 17.2%  | 17.8%  | 19.1%  | 18.1%  | 18.2%  | 16.0%  | 18.4%  | 18.2%          | -28.2%          |
| 6-8                                          | 16.4%  | 13.5%  | 13.4%  | 14.9%     | 13.9%  | 13.8%  | 13.8%  | 13.5%  | 13.5%  | 12.9%  | 13.8%  | 13.7%  | 13.5%  | 13.7%  | 13.7%          | -17.7%          |
| 9-11                                         | 8.8%   | 12.1%  | 11.8%  | 10.7%     | 12.1%  | 11.7%  | 11.8%  | 12.0%  | 11.7%  | 9.8%   | 11.7%  | 11.3%  | 8.6%   | 11.8%  | 11.2%          | -2.3%           |
| 12-14                                        | 8.5%   | 12.0%  | 11.8%  | 8.4%      | 12.4%  | 12.3%  | 11.4%  | 12.7%  | 12.6%  | 11.5%  | 12.6%  | 12.6%  | 12.3%  | 12.9%  | 12.8%          | 45.8%           |
| 15-17                                        | 11.6%  | 18.7%  | 18.7%  | 10.7%     | 18.4%  | 18.5%  | 11.6%  | 17.9%  | 17.9%  | 11.5%  | 16.1%  | 16.4%  | 15.2%  | 17.5%  | 18.1%          | 30.7%           |
| 18-20                                        | 8.8%   | 6.8%   | 6.3%   | 9.4%      | 6.0%   | 5.6%   | 6.3%   | 6.6%   | 5.6%   | 8.1%   | 7.3%   | 6.4%   | 6.9%   | 5.8%   | 4.9%           | -21.9%          |
| Infants (age 0-1)                            | 13.6%  | 11.9%  | 12.7%  | 16.1%     | 12.5%  | 12.9%  | 14.7%  | 12.6%  | 13.2%  | 17.7%  | 12.7%  | 13.7%  | 17.2%  | 12.2%  | 13.3%          | 26.8%           |
| Youth (age 13+)                              | 26.4%  | 33.8%  | 33.1%  | 25.9%     | 33.0%  | 32.6%  | 25.6%  | 33.3%  | 32.3%  | 27.2%  | 31.9%  | 31.3%  | 30.7%  | 32.3%  | 32.0%          | 16.1%           |
| By Race and Ethnicity                        |        |        |        | ı         |        |        |        |        |        |        |        |        |        |        |                |                 |
| Non-Hispanic White                           | 65.0%  | 28.2%  | 43.7%  | 66.3%     | 28.0%  | 43.7%  | 69.8%  | 28.4%  | 44.2%  | 66.9%  | 28.5%  | 44.3%  | 59.0%  | 31.7%  | 45.0%          | -9.1%           |
| Non-Hispanic Black or African American       | 8.6%   | 48.9%  | 33.9%  | 10.3%     | 47.8%  | 33.0%  | 7.9%   | 46.7%  | 32.0%  | 9.0%   | 45.5%  | 30.7%  | 13.5%  | 41.5%  | 29.8%          | 56.1%           |
| Non-Hispanic Other Race                      | 11.4%  | 2.6%   | 2.3%   | 10.1%     | 3.1%   | 2.6%   | 10.5%  | 4.1%   | 3.6%   | 10.4%  | 4.6%   | 4.2%   | 12.9%  | 5.3%   | 4.8%           | 12.7%           |
| Non-Hispanic Two or More Races               | 8.3%   | 6.1%   | 7.1%   | 7.2%      | 6.7%   | 7.7%   | 5.3%   | 7.0%   | 8.0%   | 5.3%   | 7.1%   | 8.4%   | 7.2%   | 7.3%   | 8.2%           | -13.4%          |
| Hispanic or Latino                           | 6.7%   | 14.2%  | 13.0%  | 6.1%      | 14.4%  | 12.9%  | 6.6%   | 13.9%  | 12.3%  | 8.4%   | 14.3%  | 12.3%  | 7.4%   | 14.2%  | 12.2%          | 11.4%           |
| By Sex                                       |        |        |        | I         |        |        |        |        |        |        |        |        |        |        |                |                 |
| Male                                         | 53.2%  | 50.3%  | 50.8%  | 50.9%     | 50.0%  | 50.8%  | 49.7%  | 49.2%  | 50.6%  | 52.0%  | 49.3%  | 50.5%  | 53.6%  | 49.2%  | 50.3%          | 0.8%            |
| Female                                       | 46.8%  | 49.7%  | 49.2%  | 49.1%     | 50.0%  | 49.2%  | 50.3%  | 50.8%  | 49.4%  | 48.0%  | 50.7%  | 49.5%  | 46.4%  | 50.8%  | 49.7%          | -0.9%           |
| By Latest Placement Setting                  |        |        |        | I         |        |        |        |        |        |        |        |        |        |        |                |                 |
| Family Setting                               | 80.5%  | 82.6%  | 81.6%  | 79.0%     | 84.1%  | 82.7%  | 83.8%  | 84.7%  | 83.8%  | 84.6%  | 85.8%  | 84.8%  | 86.8%  | 86.1%  | 84.9%          | 7.9%            |
| Pre-adoptive Home                            | 0.0%   | 6.4%   | 4.5%   | 0.0%      | 5.3%   | 3.8%   | 0.0%   | 3.8%   | 2.9%   | 0.0%   | 2.8%   | 2.3%   | 0.0%   | 4.8%   | 3.5%           | -               |
| Foster Family Home – Relative                | 53.0%  | 40.9%  | 37.1%  | 53.0%     | 43.2%  | 38.7%  | 51.2%  | 45.4%  | 40.8%  | 46.9%  | 46.5%  | 42.0%  | 47.6%  | 44.6%  | 42.1%          | -10.2%          |
| Foster Family Home – Non-Relative            | 27.5%  | 35.3%  | 40.1%  | 26.0%     | 35.6%  | 40.3%  | 32.6%  | 35.4%  | 40.1%  | 37.6%  | 36.5%  | 40.5%  | 39.3%  | 36.7%  | 39.3%          | 42.9%           |
| Congregate Care Setting                      | 12.9%  | 13.2%  | 14.0%  | 13.8%     | 11.4%  | 12.7%  | 11.6%  | 10.3%  | 11.5%  | >5.1%  | 9.1%   | 10.5%  | >6.6%  | 9.3%   | 10.4%          | >-48.6%         |
| Group Home                                   | 10.6%  | 7.0%   | 8.5%   | 11.2%     | 6.1%   | 7.7%   | 9.0%   | 5.2%   | 6.7%   | 5.1%   | 4.9%   | 6.4%   | 6.6%   | 5.0%   | 6.3%           | -37.6%          |
| Institution                                  | 2.3%   | 6.2%   | 5.6%   | 2.6%      | 5.2%   | 5.0%   | 2.6%   | 5.1%   | 4.8%   | S      | 4.2%   | 4.2%   | S      | 4.3%   | 4.1%           | -               |
| Supervised Independent Living                | 4.2%   | 1.7%   | 1.5%   | 5.8%      | 1.7%   | 1.6%   | <3.8%  | 1.3%   | 1.3%   | 4.8%   | 1.4%   | 1.2%   | 3.4%   | 1.6%   | 1.4%           | -18.6%          |
| Runaway                                      | S      | 2.0%   | 1.4%   | 0.3%      | 2.1%   | 1.4%   | 0.0%   | 2.9%   | 1.9%   | S      | 2.6%   | 1.7%   | S      | 2.1%   | 1.5%           | -               |
| Trial Home Visit                             | <2.4%  | 0.5%   | 1.4%   | 1.0%      | 0.7%   | 1.5%   | S      | 0.7%   | 1.6%   | S      | 1.1%   | 1.8%   | S      | 0.9%   | 1.7%           | -               |
| Children Entering Foster Care                |        |        |        |           |        |        |        |        |        |        |        |        |        |        |                |                 |
| All Entries into Foster Care During the Year | 198    | 5,854  | 10,095 | NA        | 5,537  | 9,448  | 120    | 4,063  | 7,286  | 123    | 3,667  | 7,316  | 160    | 4,456  | 7,307          | -19.2%          |
| <b>g</b>                                     |        |        |        | Porcont o |        |        |        |        |        | •      |        | ,      |        |        | rrently availa | ble             |