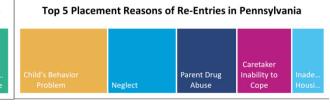

### **FOSTER CARE - RE-ENTRIES**

Data on re-entries provides information on children who come back into foster care because of new or continuing challenges at home. Some children experience numerous foster care episodes or cycle in and out of the system. Others can experience large spans of time between foster care episodes, which is why the age of children who re-enter is typically older.