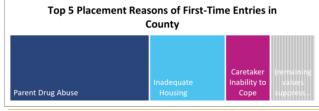

### **FOSTER CARE - FIRST TIME ENTRIES**

Data on first time entries provides information on children who have just begun their foster care experience during the past federal fiscal year. How the child welfare system is serving them may say something about current system practice and decision making.