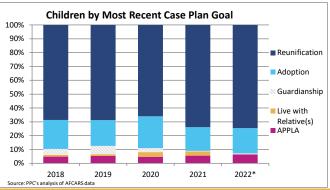

unt less than 11                |
| 80%                                                 |            |           |            |        | — ■ Reu | nification |        | -      |       |           |          |           |           |        |       | persons * County classifications     |
| 70%                                                 |            |           |            |        |         |            |        | 2021   |       |           |          |           |           |        |       | changed with the 2022                |
| 60%                                                 |            |           |            |        | Ado     | ption      |        | -      |       |           |          |           |           |        |       | data.                                |





### **Bucks (Urban)**

### **FOSTER CARE - EXITS**

Data on foster care exits provides information on children who left foster care during the federal fiscal year, where they went when they left and how long their most recent episode of foster care was. A paramount goal of the foster care system is to ensure every child has the lifelong support of a permanent family.

| Indicator                               |        | 2018  |        |        | 2019  |        |        | 2020  |       |        | 2021  |       |        | 2022* |       | County % Change |
|-----------------------------------------|--------|-------|--------|--------|-------|--------|--------|-------|-------|--------|-------|-------|--------|-------|-------|-----------------|
| mulcator                                | Cou