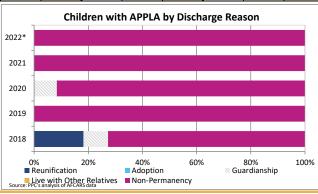

t less than 11                |
| 80%                                                 |            |           |            |        | — ■ Reu | nification |        | -      |       |           |          |           |           |        |       | persons * County classifications     |
| 70%                                                 |            |           |            |        |         |            |        | 2021   |       |           |          |           |           |        |       | changed with the 2022                |
| 60%                                                 |            |           |            |        | Ado     | ption      |        | -      |       |           |          |           |           |        |       | data.                                |





### **Bucks (Urban)**

### **FOSTER CARE - EXITS**

Data on foster care exits provides information on children who left foster care during the federal fiscal year, where they went when they left and how long their most recent episode of foster care was. A paramount goal of the foster care system is to ensure every child has the lifelong support of a permanent family.

| Indicator                               |        | 2018  |        |        | 2019  |        |        | 2020  |       |        | 2021  |       |        | 2022* |       | County % Change |
|-----------------------------------------|--------|-------|--------|--------|-------|--------|--------|-------|-------|--------|-------|-------|--------|-------|-------|-----------------|
| mulcator                                | Count