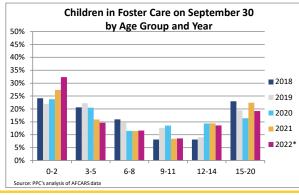

### **FOSTER CARE - SERVED**

Foster care is meant to be a temporary intervention to assure the safety and well-being of a child. A child who spends long periods in foster care is more likely than other children to drop out of school, have mental health challenges, and experience unemployment and/or homeless as an adult. The following shows the past five years of data regarding children served in foster care during each federal fiscal year.

| Indicator                                    |        | 2018   |        |           | 2019   |        |        | 2020   |        |        | 2021   |        |        | 2022*  |                | County % Change |
|----------------------------------------------|--------|--------|--------|-----------|--------|--------|--------|--------|--------|--------|--------|--------|--------|--------|----------------|-----------------|
| indicator                                    | County | Urban  | State  | County    | Urban  | State  | County | Urban  | State  | County | Urban  | State  | County | Urban  | State          | 2018 to 2022*   |
| Unduplicated Number of Children Served       |        |        |        |           |        |        |        |        |        |        |        |        |        |        |                |                 |
| All Children in Foster Care During the Year  | 568    | 15,712 | 25,441 | NA        | 15,298 | 24,665 | 457    | 13,272 | 21,689 | 356    | 12,135 | 20,490 | 349    | 12,421 | 19,287         | -38.6%          |
| (Rate per 1,000 children age 0-20)           | 3.7    | 7.6    | 8.0    | 3.5       | 7.4    | 7.7    | 3.0    | 6.4    | 6.8    | 2.3    | 5.9    | 6.4    | 2.3    | 6.0    | 6.0            |                 |
| By Age                                       |        |        |        | ı         |        |        |        |        |        |        |        |        | 1      |        |                |                 |
| 0-2                                          | 23.6%  | 19.2%  | 20.2%  | 22.7%     | 19.7%  | 20.2%  | 24.3%  | 20.0%  | 20.9%  | 27.0%  | 20.5%  | 21.5%  | 27.5%  | 20.0%  | 21.1%          | 16.6%           |
| 3-5                                          | 22.4%  | 17.6%  | 17.9%  | 23.3%     | 17.4%  | 17.8%  | 20.8%  | 17.2%  | 17.8%  | 19.1%  | 18.1%  | 18.2%  | 16.0%  | 18.4%  | 18.2%          | -28.2%          |
| 6-8                                          | 16.4%  | 13.5%  | 13.4%  | 14.9%     | 13.9%  | 13.8%  | 13.8%  | 13.5%  | 13.5%  | 12.9%  | 13.8%  | 13.7%  | 13.5%  | 13.7%  | 13.7%          | -17.7%          |
| 9-11                                         | 8.8%   | 12.1%  | 11.8%  | 10.7%     | 12.1%  | 11.7%  | 11.8%  | 12.0%  | 11.7%  | 9.8%   | 11.7%  | 11.3%  | 8.6%   | 11.8%  | 11.2%          | -2.3%           |
| 12-14                                        | 8.5%   | 12.0%  | 11.8%  | 8.4%      | 12.4%  | 12.3%  | 11.4%  | 12.7%  | 12.6%  | 11.5%  | 12.6%  | 12.6%  | 12.3%  | 12.9%  | 12.8%          | 45.8%           |
| 15-17                                        | 11.6%  | 18.7%  | 18.7%  | 10.7%     | 18.4%  | 18.5%  | 11.6%  | 17.9%  | 17.9%  | 11.5%  | 16.1%  | 16.4%  | 15.2%  | 17.5%  | 18.1%          | 30.7%           |
| 18-20                                        | 8.8%   | 6.8%   | 6.3%   | 9.4%      | 6.0%   | 5.6%   | 6.3%   | 6.6%   | 5.6%   | 8.1%   | 7.3%   | 6.4%   | 6.9%   | 5.8%   | 4.9%           | -21.9%          |
| Infants (age 0-1)                            | 13.6%  | 11.9%  | 12.7%  | 16.1%     | 12.5%  | 12.9%  | 14.7%  | 12.6%  | 13.2%  | 17.7%  | 12.7%  | 13.7%  | 17.2%  | 12.2%  | 13.3%          | 26.8%           |
| Youth (age 13+)                              | 26.4%  | 33.8%  | 33.1%  | 25.9%     | 33.0%  | 32.6%  | 25.6%  | 33.3%  | 32.3%  | 27.2%  | 31.9%  | 31.3%  | 30.7%  | 32.3%  | 32.0%          | 16.1%           |
| By Race and Ethnicity                        |        |        |        | ı         |        |        |        |        |        |        |        |        |        |        |                |                 |
| Non-Hispanic White                           | 65.0%  | 28.2%  | 43.7%  | 66.3%     | 28.0%  | 43.7%  | 69.8%  | 28.4%  | 44.2%  | 66.9%  | 28.5%  | 44.3%  | 59.0%  | 31.7%  | 45.0%          | -9.1%           |
| Non-Hispanic Black or African American       | 8.6%   | 48.9%  | 33.9%  | 10.3%     | 47.8%  | 33.0%  | 7.9%   | 46.7%  | 32.0%  | 9.0%   | 45.5%  | 30.7%  | 13.5%  | 41.5%  | 29.8%          | 56.1%           |
| Non-Hispanic Other Race                      | 11.4%  | 2.6%   | 2.3%   | 10.1%     | 3.1%   | 2.6%   | 10.5%  | 4.1%   | 3.6%   | 10.4%  | 4.6%   | 4.2%   | 12.9%  | 5.3%   | 4.8%           | 12.7%           |
| Non-Hispanic Two or More Races               | 8.3%   | 6.1%   | 7.1%   | 7.2%      | 6.7%   | 7.7%   | 5.3%   | 7.0%   | 8.0%   | 5.3%   | 7.1%   | 8.4%   | 7.2%   | 7.3%   | 8.2%           | -13.4%          |
| Hispanic or Latino                           | 6.7%   | 14.2%  | 13.0%  | 6.1%      | 14.4%  | 12.9%  | 6.6%   | 13.9%  | 12.3%  | 8.4%   | 14.3%  | 12.3%  | 7.4%   | 14.2%  | 12.2%          | 11.4%           |
| By Sex                                       |        |        |        | I         |        |        |        |        |        |        |        |        |        |        |                |                 |
| Male                                         | 53.2%  | 50.3%  | 50.8%  | 50.9%     | 50.0%  | 50.8%  | 49.7%  | 49.2%  | 50.6%  | 52.0%  | 49.3%  | 50.5%  | 53.6%  | 49.2%  | 50.3%          | 0.8%            |
| Female                                       | 46.8%  | 49.7%  | 49.2%  | 49.1%     | 50.0%  | 49.2%  | 50.3%  | 50.8%  | 49.4%  | 48.0%  | 50.7%  | 49.5%  | 46.4%  | 50.8%  | 49.7%          | -0.9%           |
| By Latest Placement Setting                  |        |        |        | I         |        |        |        |        |        |        |        |        |        |        |                |                 |
| Family Setting                               | 80.5%  | 82.6%  | 81.6%  | 79.0%     | 84.1%  | 82.7%  | 83.8%  | 84.7%  | 83.8%  | 84.6%  | 85.8%  | 84.8%  | 86.8%  | 86.1%  | 84.9%          | 7.9%            |
| Pre-adoptive Home                            | 0.0%   | 6.4%   | 4.5%   | 0.0%      | 5.3%   | 3.8%   | 0.0%   | 3.8%   | 2.9%   | 0.0%   | 2.8%   | 2.3%   | 0.0%   | 4.8%   | 3.5%           | -               |
| Foster Family Home – Relative                | 53.0%  | 40.9%  | 37.1%  | 53.0%     | 43.2%  | 38.7%  | 51.2%  | 45.4%  | 40.8%  | 46.9%  | 46.5%  | 42.0%  | 47.6%  | 44.6%  | 42.1%          | -10.2%          |
| Foster Family Home – Non-Relative            | 27.5%  | 35.3%  | 40.1%  | 26.0%     | 35.6%  | 40.3%  | 32.6%  | 35.4%  | 40.1%  | 37.6%  | 36.5%  | 40.5%  | 39.3%  | 36.7%  | 39.3%          | 42.9%           |
| Congregate Care Setting                      | 12.9%  | 13.2%  | 14.0%  | 13.8%     | 11.4%  | 12.7%  | 11.6%  | 10.3%  | 11.5%  | >5.1%  | 9.1%   | 10.5%  | >6.6%  | 9.3%   | 10.4%          | >-48.6%         |
| Group Home                                   | 10.6%  | 7.0%   | 8.5%   | 11.2%     | 6.1%   | 7.7%   | 9.0%   | 5.2%   | 6.7%   | 5.1%   | 4.9%   | 6.4%   | 6.6%   | 5.0%   | 6.3%           | -37.6%          |
| Institution                                  | 2.3%   | 6.2%   | 5.6%   | 2.6%      | 5.2%   | 5.0%   | 2.6%   | 5.1%   | 4.8%   | S      | 4.2%   | 4.2%   | S      | 4.3%   | 4.1%           | -               |
| Supervised Independent Living                | 4.2%   | 1.7%   | 1.5%   | 5.8%      | 1.7%   | 1.6%   | <3.8%  | 1.3%   | 1.3%   | 4.8%   | 1.4%   | 1.2%   | 3.4%   | 1.6%   | 1.4%           | -18.6%          |
| Runaway                                      | S      | 2.0%   | 1.4%   | 0.3%      | 2.1%   | 1.4%   | 0.0%   | 2.9%   | 1.9%   | S      | 2.6%   | 1.7%   | S      | 2.1%   | 1.5%           | -               |
| Trial Home Visit                             | <2.4%  | 0.5%   | 1.4%   | 1.0%      | 0.7%   | 1.5%   | S      | 0.7%   | 1.6%   | S      | 1.1%   | 1.8%   | S      | 0.9%   | 1.7%           | -               |
| Children Entering Foster Care                |        |        |        |           |        |        |        |        |        |        |        |        |        |        |                |                 |
| All Entries into Foster Care During the Year | 198    | 5,854  | 10,095 | NA        | 5,537  | 9,448  | 120    | 4,063  | 7,286  | 123    | 3,667  | 7,316  | 160    | 4,456  | 7,307          | -19.2%          |
| <b>g</b>                                     |        |        |        | Porcont o |        |        |        |        |        | •      |        | ,      |        |        | rrently availa | ble             |