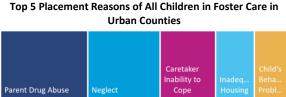

|
|-----------------------------------|-----------------------------------|-----------------------------------|
| County                            | Urban                             | State                             |
| 66.8% Parent Drug Abuse           | 31.2% Parent Drug Abuse           | 34.9% Parent Drug Abuse           |
| 30.7% Inadequate Housing          | 25.9% Neglect                     | 25.6% Neglect                     |
| 26.4% Caretaker Inability to Cope | 19.9% Caretaker Inability to Cope | 22.5% Caretaker Inability to Cope |
| 11.2% Child's Behavior Problem    | 13.8% Inadequate Housing          | 16.2% Inadequate Housing          |
| 4.6% Physical Abuse               | 11.9% Child's Behavior Problem    | 13.6% Child's Behavior Problem    |







Top 5 Placement Reasons of All Children in Foster Care in



| 68.1% | Parent Drug Abuse             | 32.7% Parent Drug Abuse           | 35.9% Parent Drug Abuse           |
|-------|-------------------------------|-----------------------------------|-----------------------------------|
| 37.0% | Inadequate Housing            | 25.7% Neglect                     | 25.7% Neglect                     |
| 21.8% | Caretaker Inability to Cope   | 20.7% Caretaker Inability to Cope | 22.0% Caretaker Inability to Cope |
| S     | (remaining values suppressed) | 14.2% Inadequate Housing          | 17.2% Inadequate Housing          |
| S     | (remaining values suppressed) | 11.0% Physical Abuse              | 12.6% Child's Behavior Problem    |
|       |                               |