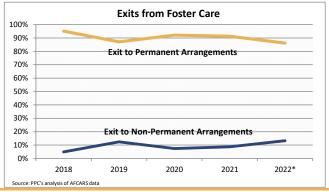

### **FOSTER CARE - SERVED**

Foster care is meant to be a temporary intervention to assure the safety and well-being of a child. A child who spends long periods in foster care is more likely than other children to drop out of school, have mental health challenges, and experience unemployment and/or homeless as an adult. The following shows the past five years of data regarding children served in foster care during each federal fiscal year.

| Indicator                                    |        | 2018   |        |           | 2019   |        |        | 2020   |        |        | 2021   |        |        | 2022*  |                | County % Change |
|----------------------------------------------|--------|--------|--------|-----------|--------|--------|--------|--------|--------|--------|--------|--------|--------|--------|----------------|-----------------|
| indicator                                    | County | Urban  | State  | County    | Urban  | State  | County | Urban  | State  | County | Urban  | State  | County | Urban  | State          | 2018 to 2022*   |
| Unduplicated Number of Children Served       |        |        |        |           |        |        |        |        |        |        |        |        |        |        |                |                 |
| All Children in Foster Care During the Year  | 568    | 15,712 | 25,441 | NA        | 15,298 | 24,665 | 457    | 13,272 | 21,689 | 356    | 12,135 | 20,490 | 349    | 12,421 | 19,287         | -38.6%          |
| (Rate per 1,000 children age 0-20)           | 3.7    | 7.6    | 8.0    | 3.5       | 7.4    | 7.7    | 3.0    | 6.4    | 6.8    | 2.3    | 5.9    | 6.4    | 2.3    | 6.0    | 6.0            |                 |
| By Age                                       |        |        |        | ı         |        |        |        |        |        |        |        |        | 1      |        |                |                 |
| 0-2                                          | 23.6%  | 19.2%  | 20.2%  | 22.7%     | 19.7%  | 20.2%  | 24.3%  | 20.0%  | 20.9%  | 27.0%  | 20.5%  | 21.5%  | 27.5%  | 20.0%  | 21.1%          | 16.6%           |
| 3-5                                          | 22.4%  | 17.6%  | 17.9%  | 23.3%     | 17.4%  | 17.8%  | 20.8%  | 17.2%  | 17.8%  | 19.1%  | 18.1%  | 18.2%  | 16.0%  | 18.4%  | 18.2%          | -28.2%          |
| 6-8                                          | 16.4%  | 13.5%  | 13.4%  | 14.9%     | 13.9%  | 13.8%  | 13.8%  | 13.5%  | 13.5%  | 12.9%  | 13.8%  | 13.7%  | 13.5%  | 13.7%  | 13.7%          | -17.7%          |
| 9-11                                         | 8.8%   | 12.1%  | 11.8%  | 10.7%     | 12.1%  | 11.7%  | 11.8%  | 12.0%  | 11.7%  | 9.8%   | 11.7%  | 11.3%  | 8.6%   | 11.8%  | 11.2%          | -2.3%           |
| 12-14                                        | 8.5%   | 12.0%  | 11.8%  | 8.4%      | 12.4%  | 12.3%  | 11.4%  | 12.7%  | 12.6%  | 11.5%  | 12.6%  | 12.6%  | 12.3%  | 12.9%  | 12.8%          | 45.8%           |
| 15-17                                        | 11.6%  | 18.7%  | 18.7%  | 10.7%     | 18.4%  | 18.5%  | 11.6%  | 17.9%  | 17.9%  | 11.5%  | 16.1%  | 16.4%  | 15.2%  | 17.5%  | 18.1%          | 30.7%           |
| 18-20                                        | 8.8%   | 6.8%   | 6.3%   | 9.4%      | 6.0%   | 5.6%   | 6.3%   | 6.6%   | 5.6%   | 8.1%   | 7.3%   | 6.4%   | 6.9%   | 5.8%   | 4.9%           | -21.9%          |
| Infants (age 0-1)                            | 13.6%  | 11.9%  | 12.7%  | 16.1%     | 12.5%  | 12.9%  | 14.7%  | 12.6%  | 13.2%  | 17.7%  | 12.7%  | 13.7%  | 17.2%  | 12.2%  | 13.3%          | 26.8%           |
| Youth (age 13+)                              | 26.4%  | 33.8%  | 33.1%  | 25.9%     | 33.0%  | 32.6%  | 25.6%  | 33.3%  | 32.3%  | 27.2%  | 31.9%  | 31.3%  | 30.7%  | 32.3%  | 32.0%          | 16.1%           |
| By Race and Ethnicity                        |        |        |        | ı         |        |        |        |        |        |        |        |        |        |        |                |                 |
| Non-Hispanic White                           | 65.0%  | 28.2%  | 43.7%  | 66.3%     | 28.0%  | 43.7%  | 69.8%  | 28.4%  | 44.2%  | 66.9%  | 28.5%  | 44.3%  | 59.0%  | 31.7%  | 45.0%          | -9.1%           |
| Non-Hispanic Black or African American       | 8.6%   | 48.9%  | 33.9%  | 10.3%     | 47.8%  | 33.0%  | 7.9%   | 46.7%  | 32.0%  | 9.0%   | 45.5%  | 30.7%  | 13.5%  | 41.5%  | 29.8%          | 56.1%           |
| Non-Hispanic Other Race                      | 11.4%  | 2.6%   | 2.3%   | 10.1%     | 3.1%   | 2.6%   | 10.5%  | 4.1%   | 3.6%   | 10.4%  | 4.6%   | 4.2%   | 12.9%  | 5.3%   | 4.8%           | 12.7%           |
| Non-Hispanic Two or More Races               | 8.3%   | 6.1%   | 7.1%   | 7.2%      | 6.7%   | 7.7%   | 5.3%   | 7.0%   | 8.0%   | 5.3%   | 7.1%   | 8.4%   | 7.2%   | 7.3%   | 8.2%           | -13.4%          |
| Hispanic or Latino                           | 6.7%   | 14.2%  | 13.0%  | 6.1%      | 14.4%  | 12.9%  | 6.6%   | 13.9%  | 12.3%  | 8.4%   | 14.3%  | 12.3%  | 7.4%   | 14.2%  | 12.2%          | 11.4%           |
| By Sex                                       |        |        |        | I         |        |        |        |        |        |        |        |        |        |        |                |                 |
| Male                                         | 53.2%  | 50.3%  | 50.8%  | 50.9%     | 50.0%  | 50.8%  | 49.7%  | 49.2%  | 50.6%  | 52.0%  | 49.3%  | 50.5%  | 53.6%  | 49.2%  | 50.3%          | 0.8%            |
| Female                                       | 46.8%  | 49.7%  | 49.2%  | 49.1%     | 50.0%  | 49.2%  | 50.3%  | 50.8%  | 49.4%  | 48.0%  | 50.7%  | 49.5%  | 46.4%  | 50.8%  | 49.7%          | -0.9%           |
| By Latest Placement Setting                  |        |        |        | I         |        |        |        |        |        |        |        |        |        |        |                |                 |
| Family Setting                               | 80.5%  | 82.6%  | 81.6%  | 79.0%     | 84.1%  | 82.7%  | 83.8%  | 84.7%  | 83.8%  | 84.6%  | 85.8%  | 84.8%  | 86.8%  | 86.1%  | 84.9%          | 7.9%            |
| Pre-adoptive Home                            | 0.0%   | 6.4%   | 4.5%   | 0.0%      | 5.3%   | 3.8%   | 0.0%   | 3.8%   | 2.9%   | 0.0%   | 2.8%   | 2.3%   | 0.0%   | 4.8%   | 3.5%           | -               |
| Foster Family Home – Relative                | 53.0%  | 40.9%  | 37.1%  | 53.0%     | 43.2%  | 38.7%  | 51.2%  | 45.4%  | 40.8%  | 46.9%  | 46.5%  | 42.0%  | 47.6%  | 44.6%  | 42.1%          | -10.2%          |
| Foster Family Home – Non-Relative            | 27.5%  | 35.3%  | 40.1%  | 26.0%     | 35.6%  | 40.3%  | 32.6%  | 35.4%  | 40.1%  | 37.6%  | 36.5%  | 40.5%  | 39.3%  | 36.7%  | 39.3%          | 42.9%           |
| Congregate Care Setting                      | 12.9%  | 13.2%  | 14.0%  | 13.8%     | 11.4%  | 12.7%  | 11.6%  | 10.3%  | 11.5%  | >5.1%  | 9.1%   | 10.5%  | >6.6%  | 9.3%   | 10.4%          | >-48.6%         |
| Group Home                                   | 10.6%  | 7.0%   | 8.5%   | 11.2%     | 6.1%   | 7.7%   | 9.0%   | 5.2%   | 6.7%   | 5.1%   | 4.9%   | 6.4%   | 6.6%   | 5.0%   | 6.3%           | -37.6%          |
| Institution                                  | 2.3%   | 6.2%   | 5.6%   | 2.6%      | 5.2%   | 5.0%   | 2.6%   | 5.1%   | 4.8%   | S      | 4.2%   | 4.2%   | S      | 4.3%   | 4.1%           | -               |
| Supervised Independent Living                | 4.2%   | 1.7%   | 1.5%   | 5.8%      | 1.7%   | 1.6%   | <3.8%  | 1.3%   | 1.3%   | 4.8%   | 1.4%   | 1.2%   | 3.4%   | 1.6%   | 1.4%           | -18.6%          |
| Runaway                                      | S      | 2.0%   | 1.4%   | 0.3%      | 2.1%   | 1.4%   | 0.0%   | 2.9%   | 1.9%   | S      | 2.6%   | 1.7%   | S      | 2.1%   | 1.5%           | -               |
| Trial Home Visit                             | <2.4%  | 0.5%   | 1.4%   | 1.0%      | 0.7%   | 1.5%   | S      | 0.7%   | 1.6%   | S      | 1.1%   | 1.8%   | S      | 0.9%   | 1.7%           | -               |
| Children Entering Foster Care                |        |        |        |           |        |        |        |        |        |        |        |        |        |        |                |                 |
| All Entries into Foster Care During the Year | 198    | 5,854  | 10,095 | NA        | 5,537  | 9,448  | 120    | 4,063  | 7,286  | 123    | 3,667  | 7,316  | 160    | 4,456  | 7,307          | -19.2%          |
| <b>g</b>                                     |        |        |        | Porcont o |        |        |        |        |        | •      |        | ,      |        |        | rrently availa | ble             |