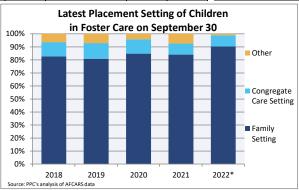

### **FOSTER CARE - SERVED**

Foster care is meant to be a temporary intervention to assure the safety and well-being of a child. A child who spends long periods in foster care is more likely than other children to drop out of school, have mental health challenges, and experience unemployment and/or homeless as an adult. The following shows the past five years of data regarding children served in foster care during each federal fiscal year.

| Indicator                                    |        | 2018   |        |           | 2019   |        |        | 2020   |        |        | 2021   |        |        | 2022*  |                | County % Change |
|----------------------------------------------|--------|--------|--------|-----------|--------|--------|--------|--------|--------|--------|--------|--------|--------|--------|----------------|-----------------|
| indicator                                    | County | Urban  | State  | County    | Urban  | State  | County | Urban  | State  | County | Urban  | State  | County | Urban  | State          | 2018 to 2022*   |
| Unduplicated Number of Children Served       |        |        |        |           |        |        |        |        |        |        |        |        |        |        |                |                 |
| All Children in Foster Care During the Year  | 568    | 15,712 | 25,441 | NA        | 15,298 | 24,665 | 457    | 13,272 | 21,689 | 356    | 12,135 | 20,490 | 349    | 12,421 | 19,287         | -38.6%          |
| (Rate per 1,000 children age 0-20)           | 3.7    | 7.6    | 8.0    | 3.5       | 7.4    | 7.7    | 3.0    | 6.4    | 6.8    | 2.3    | 5.9    | 6.4    | 2.3    | 6.0    | 6.0            |                 |
| By Age                                       |        |        |        | ı         |        |        |        |        |        |        |        |        | 1      |        |                |                 |
| 0-2                                          | 23.6%  | 19.2%  | 20.2%  | 22.7%     | 19.7%  | 20.2%  | 24.3%  | 20.0%  | 20.9%  | 27.0%  | 20.5%  | 21.5%  | 27.5%  | 20.0%  | 21.1%          | 16.6%           |
| 3-5                                          | 22.4%  | 17.6%  | 17.9%  | 23.3%     | 17.4%  | 17.8%  | 20.8%  | 17.2%  | 17.8%  | 19.1%  | 18.1%  | 18.2%  | 16.0%  | 18.4%  | 18.2%          | -28.2%          |
| 6-8                                          | 16.4%  | 13.5%  | 13.4%  | 14.9%     | 13.9%  | 13.8%  | 13.8%  | 13.5%  | 13.5%  | 12.9%  | 13.8%  | 13.7%  | 13.5%  | 13.7%  | 13.7%          | -17.7%          |
| 9-11                                         | 8.8%   | 12.1%  | 11.8%  | 10.7%     | 12.1%  | 11.7%  | 11.8%  | 12.0%  | 11.7%  | 9.8%   | 11.7%  | 11.3%  | 8.6%   | 11.8%  | 11.2%          | -2.3%           |
| 12-14                                        | 8.5%   | 12.0%  | 11.8%  | 8.4%      | 12.4%  | 12.3%  | 11.4%  | 12.7%  | 12.6%  | 11.5%  | 12.6%  | 12.6%  | 12.3%  | 12.9%  | 12.8%          | 45.8%           |
| 15-17                                        | 11.6%  | 18.7%  | 18.7%  | 10.7%     | 18.4%  | 18.5%  | 11.6%  | 17.9%  | 17.9%  | 11.5%  | 16.1%  | 16.4%  | 15.2%  | 17.5%  | 18.1%          | 30.7%           |
| 18-20                                        | 8.8%   | 6.8%   | 6.3%   | 9.4%      | 6.0%   | 5.6%   | 6.3%   | 6.6%   | 5.6%   | 8.1%   | 7.3%   | 6.4%   | 6.9%   | 5.8%   | 4.9%           | -21.9%          |
| Infants (age 0-1)                            | 13.6%  | 11.9%  | 12.7%  | 16.1%     | 12.5%  | 12.9%  | 14.7%  | 12.6%  | 13.2%  | 17.7%  | 12.7%  | 13.7%  | 17.2%  | 12.2%  | 13.3%          | 26.8%           |
| Youth (age 13+)                              | 26.4%  | 33.8%  | 33.1%  | 25.9%     | 33.0%  | 32.6%  | 25.6%  | 33.3%  | 32.3%  | 27.2%  | 31.9%  | 31.3%  | 30.7%  | 32.3%  | 32.0%          | 16.1%           |
| By Race and Ethnicity                        |        |        |        | ı         |        |        |        |        |        |        |        |        |        |        |                |                 |
| Non-Hispanic White                           | 65.0%  | 28.2%  | 43.7%  | 66.3%     | 28.0%  | 43.7%  | 69.8%  | 28.4%  | 44.2%  | 66.9%  | 28.5%  | 44.3%  | 59.0%  | 31.7%  | 45.0%          | -9.1%           |
| Non-Hispanic Black or African American       | 8.6%   | 48.9%  | 33.9%  | 10.3%     | 47.8%  | 33.0%  | 7.9%   | 46.7%  | 32.0%  | 9.0%   | 45.5%  | 30.7%  | 13.5%  | 41.5%  | 29.8%          | 56.1%           |
| Non-Hispanic Other Race                      | 11.4%  | 2.6%   | 2.3%   | 10.1%     | 3.1%   | 2.6%   | 10.5%  | 4.1%   | 3.6%   | 10.4%  | 4.6%   | 4.2%   | 12.9%  | 5.3%   | 4.8%           | 12.7%           |
| Non-Hispanic Two or More Races               | 8.3%   | 6.1%   | 7.1%   | 7.2%      | 6.7%   | 7.7%   | 5.3%   | 7.0%   | 8.0%   | 5.3%   | 7.1%   | 8.4%   | 7.2%   | 7.3%   | 8.2%           | -13.4%          |
| Hispanic or Latino                           | 6.7%   | 14.2%  | 13.0%  | 6.1%      | 14.4%  | 12.9%  | 6.6%   | 13.9%  | 12.3%  | 8.4%   | 14.3%  | 12.3%  | 7.4%   | 14.2%  | 12.2%          | 11.4%           |
| By Sex                                       |        |        |        | I         |        |        |        |        |        |        |        |        |        |        |                |                 |
| Male                                         | 53.2%  | 50.3%  | 50.8%  | 50.9%     | 50.0%  | 50.8%  | 49.7%  | 49.2%  | 50.6%  | 52.0%  | 49.3%  | 50.5%  | 53.6%  | 49.2%  | 50.3%          | 0.8%            |
| Female                                       | 46.8%  | 49.7%  | 49.2%  | 49.1%     | 50.0%  | 49.2%  | 50.3%  | 50.8%  | 49.4%  | 48.0%  | 50.7%  | 49.5%  | 46.4%  | 50.8%  | 49.7%          | -0.9%           |
| By Latest Placement Setting                  |        |        |        | I         |        |        |        |        |        |        |        |        |        |        |                |                 |
| Family Setting                               | 80.5%  | 82.6%  | 81.6%  | 79.0%     | 84.1%  | 82.7%  | 83.8%  | 84.7%  | 83.8%  | 84.6%  | 85.8%  | 84.8%  | 86.8%  | 86.1%  | 84.9%          | 7.9%            |
| Pre-adoptive Home                            | 0.0%   | 6.4%   | 4.5%   | 0.0%      | 5.3%   | 3.8%   | 0.0%   | 3.8%   | 2.9%   | 0.0%   | 2.8%   | 2.3%   | 0.0%   | 4.8%   | 3.5%           | -               |
| Foster Family Home – Relative                | 53.0%  | 40.9%  | 37.1%  | 53.0%     | 43.2%  | 38.7%  | 51.2%  | 45.4%  | 40.8%  | 46.9%  | 46.5%  | 42.0%  | 47.6%  | 44.6%  | 42.1%          | -10.2%          |
| Foster Family Home – Non-Relative            | 27.5%  | 35.3%  | 40.1%  | 26.0%     | 35.6%  | 40.3%  | 32.6%  | 35.4%  | 40.1%  | 37.6%  | 36.5%  | 40.5%  | 39.3%  | 36.7%  | 39.3%          | 42.9%           |
| Congregate Care Setting                      | 12.9%  | 13.2%  | 14.0%  | 13.8%     | 11.4%  | 12.7%  | 11.6%  | 10.3%  | 11.5%  | >5.1%  | 9.1%   | 10.5%  | >6.6%  | 9.3%   | 10.4%          | >-48.6%         |
| Group Home                                   | 10.6%  | 7.0%   | 8.5%   | 11.2%     | 6.1%   | 7.7%   | 9.0%   | 5.2%   | 6.7%   | 5.1%   | 4.9%   | 6.4%   | 6.6%   | 5.0%   | 6.3%           | -37.6%          |
| Institution                                  | 2.3%   | 6.2%   | 5.6%   | 2.6%      | 5.2%   | 5.0%   | 2.6%   | 5.1%   | 4.8%   | S      | 4.2%   | 4.2%   | S      | 4.3%   | 4.1%           | -               |
| Supervised Independent Living                | 4.2%   | 1.7%   | 1.5%   | 5.8%      | 1.7%   | 1.6%   | <3.8%  | 1.3%   | 1.3%   | 4.8%   | 1.4%   | 1.2%   | 3.4%   | 1.6%   | 1.4%           | -18.6%          |
| Runaway                                      | S      | 2.0%   | 1.4%   | 0.3%      | 2.1%   | 1.4%   | 0.0%   | 2.9%   | 1.9%   | S      | 2.6%   | 1.7%   | S      | 2.1%   | 1.5%           | -               |
| Trial Home Visit                             | <2.4%  | 0.5%   | 1.4%   | 1.0%      | 0.7%   | 1.5%   | S      | 0.7%   | 1.6%   | S      | 1.1%   | 1.8%   | S      | 0.9%   | 1.7%           | -               |
| Children Entering Foster Care                |        |        |        |           |        |        |        |        |        |        |        |        |        |        |                |                 |
| All Entries into Foster Care During the Year | 198    | 5,854  | 10,095 | NA        | 5,537  | 9,448  | 120    | 4,063  | 7,286  | 123    | 3,667  | 7,316  | 160    | 4,456  | 7,307          | -19.2%          |
| <b>g</b>                                     |        |        |        | Porcont o |        |        |        |        |        | •      |        | ,      |        |        | rrently availa | ble             |

S = rate suppressed due to count less than 11 persons \* County classifications changed with the 2022 data.

2018

Source: PPC's analysis of AFCARS data

2020

2021

2022\*