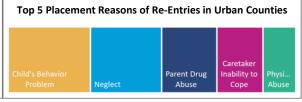

### **FOSTER CARE - RE-ENTRIES**

Data on re-entries provides information on children who come back into foster care because of new or continuing challenges at home. Some children experience numerous foster care episodes or cycle in and out of the system. Others can experience large spans of time between foster care episodes, which is why the age of children who re-enter is typically older.