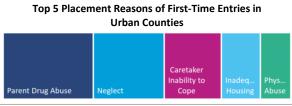

### **FOSTER CARE - FIRST TIME ENTRIES**

Data on first time entries provides information on children who have just begun their foster care experience during the past federal fiscal year. How the child welfare system is serving them may say something about current system practice and decision making.