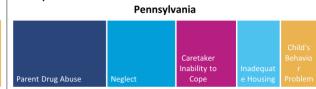

|
|-----------------------------------|-----------------------------------|-----------------------------------|
| County                            | Urban                             | State                             |
| 66.8% Parent Drug Abuse           | 31.2% Parent Drug Abuse           | 34.9% Parent Drug Abuse           |
| 30.7% Inadequate Housing          | 25.9% Neglect                     | 25.6% Neglect                     |
| 26.4% Caretaker Inability to Cope | 19.9% Caretaker Inability to Cope | 22.5% Caretaker Inability to Cope |
| 11.2% Child's Behavior Problem    | 13.8% Inadequate Housing          | 16.2% Inadequate Housing          |
| 4.6% Physical Abuse               | 11.9% Child's Behavior Problem    | 13.6% Child's Behavior Problem    |







Top 5 Placement Reasons of All Children in Foster Care in



| 68.1% | Parent Drug Abuse             | 32.7% Parent Drug Abuse           | 35.9% Parent Drug Abuse           |
|-------|-------------------------------|-----------------------------------|-----------------------------------|
| 37.0% | Inadequate Housing            | 25.7% Neglect                     | 25.7% Neglect                     |
| 21.8% | Caretaker Inability to Cope   | 20.7% Caretaker Inability to Cope | 22.0% Caretaker Inability to Cope |
| S     | (remaining values suppressed) | 14.2% Inadequate Housing          | 17.2% Inadequate Housing          |
| S     | (remaining values suppressed) | 11.0% Physical Abuse              | 12.6% Child's Behavior Problem    |
|       |                               |