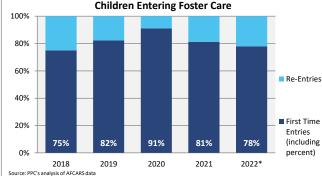

### **FOSTER CARE - SERVED**

Foster care is meant to be a temporary intervention to assure the safety and well-being of a child. A child who spends long periods in foster care is more likely than other children to drop out of school, have mental health challenges, and experience unemployment and/or homeless as an adult. The following shows the past five years of data regarding children served in foster care during each federal fiscal vear

| 2018        |           |                         | 2019                 |          |           | 2020      |            |             | 2021      |        |        | 2022*          |                 | County % Change          |
|-------------|-----------|-------------------------|----------------------|----------|-----------|-----------|------------|-------------|-----------|--------|--------|----------------|-----------------|--------------------------|
| Rural-Mix S | County Ru | State Cou               | Inty Rural-Mix       | State    | County    | Rural-Mix | State      | County      | Rural-Mix | State  | County | Rural-Mix      | State           | 2018 to 2022*            |
|             |           |                         |                      |          |           |           |            |             |           |        |        |                |                 |                          |
| 3,492 2     | 83 3      | 25,441 NA               | A 3,307              | 24,665   | 104       | 2,928     | 21,689     | 156         | 3,077     | 20,490 | 157    | 2,123          | 19,287          | 89.2%                    |
| 11.9        | 5.8       | 8.0 6.8                 | 5 11.3               | 7.7      | 7.2       | 10.0      | 6.8        | 10.8        | 10.5      | 6.4    | 10.9   | 7.2            | 6.0             |                          |
|             |           |                         |                      |          |           |           |            | r           |           |        | r      |                |                 |                          |
| 22.1% 2     | 15.7% 2   | 20.2% 16.8              | 8% 21.9%             | 20.2%    | 18.3%     | 23.6%     | 20.9%      | 20.5%       | 24.9%     | 21.5%  | 22.9%  | 23.5%          | 21.1%           | 46.4%                    |
|             |           | <b>17.9%</b> 11.9       |                      | 17.8%    | 17.3%     | 19.9%     | 17.8%      | 16.7%       | 19.9%     | 18.2%  | 18.5%  | 17.2%          | 18.2%           | 39.4%                    |
|             |           | 13.4% 9.9               |                      | 13.8%    | 10.6%     | 12.9%     | 13.5%      | 10.3%       | 13.6%     | 13.7%  | 12.7%  | 14.1%          | 13.7%           | -                        |
|             |           | <b>11.8%</b> 13.9       |                      | 11.7%    | <11.6%    | 10.7%     | 11.7%      | <14.8%      | 10.2%     | 11.3%  | 10.8%  | 10.2%          | 11.2%           | _                        |
|             |           | <b>11.8%</b> 13.9       |                      | 12.3%    | 13.5%     | 11.6%     | 12.6%      | 10.9%       | 11.8%     | 12.6%  | <9.0%  | 12.5%          | 12.8%           | <-32.1%                  |
|             |           | <b>18.7%</b> 25.7       |                      | 18.5%    | 21.2%     | 17.5%     | 17.9%      | 21.8%       | 15.3%     | 16.4%  | 21.7%  | 20.5%          | 18.1%           | -21.8%                   |
|             |           | 6.3% 7.9 <sup>°</sup>   |                      | 5.6%     | S         | 3.8%      | 5.6%       | 21.070<br>S | 4.4%      | 6.4%   | S      | 2.1%           | 4.9%            | -21.070                  |
|             | -         | 12.7% 10.9              |                      | 12.9%    | 11.5%     | 15.4%     | 13.2%      | 15.4%       | 16.4%     | 13.7%  | 19.1%  | 15.5%          | 13.3%           | -                        |
|             |           | 33.1% 42.6              |                      | 32.6%    | 39.4%     | 29.3%     | 32.3%      | 34.6%       | 27.8%     | 31.3%  | 31.2%  | 31.9%          | 32.0%           | -41.1%                   |
| 00.070 0    | 00.070    | 42.0                    | 20.070               | 02.070   | 00.470    | 20.070    | 02.070     | 04.070      | 21.070    | 01.070 | 01.270 | 01.070         | 02.070          | 1.170                    |
|             |           |                         |                      |          |           |           |            |             |           |        |        |                |                 |                          |
|             |           | <mark>43.7%</mark> 73.3 |                      | 43.7%    | 71.2%     | 74.0%     | 44.2%      | 80.1%       | 71.7%     | 44.3%  | 80.9%  | 80.1%          | 45.0%           | 13.8%                    |
| 9.6% 3      |           | <b>33.9%</b> 5.0        | <b>8.7%</b>          | 33.0%    | S         | 8.1%      | 32.0%      | S           | 9.2%      | 30.7%  | S      | 5.5%           | 29.8%           | -                        |
| 1.6% 2      |           | 2.3% 2.0                | 1.9%                 | 2.6%     | S         | 3.0%      | 3.6%       | S           | 3.6%      | 4.2%   | S      | 3.9%           | 4.8%            | -                        |
| 8.2% 7      | S 8       | 7.1% 8.9                | 8.3%                 | 7.7%     | S         | 8.6%      | 8.0%       | S           | 9.4%      | 8.4%   | S      | 6.1%           | 8.2%            | -                        |
| 6.7% 1      | S         | <b>13.0%</b> 10.9       | 9% <mark>7.1%</mark> | 12.9%    | S         | 6.4%      | 12.3%      | 8.3%        | 6.1%      | 12.3%  | 8.9%   | 4.5%           | 12.2%           | -                        |
|             |           |                         |                      |          |           |           |            | r           |           |        | r      | 1              |                 |                          |
| 52.9% 5     | 50.6% 5   | 50.8% 47.5              | 5% 52.5%             | 50.8%    | 61.5%     | 53.3%     | 50.6%      | 53.8%       | 52.0%     | 50.5%  | 55.4%  | 53.1%          | 50.3%           | 9.5%                     |
|             |           | <b>49.2%</b> 52.5       |                      | 49.2%    | 38.5%     | 46.7%     | 49.4%      | 46.2%       | 48.0%     | 49.5%  | 44.6%  | 46.9%          | 49.7%           | -9.7%                    |
| 47.170 4    | 49.4% 4   | 49.270 02.0             | 370 47.370           | 49.270   | 30.3%     | 40.7 70   | 49.470     | 40.270      | 40.0%     | 49.5%  | 44.0%  | 40.9%          | 49.770          | -9.770                   |
|             |           |                         |                      |          |           |           |            |             |           |        |        |                |                 |                          |
| 80.9% 8     | 69.9% 8   | 81.6% 73.3              | 3% 81.4%             | 82.7%    | 78.8%     | 82.9%     | 83.8%      | 85.3%       | 85.7%     | 84.8%  | 86.0%  | 82.7%          | 84.9%           | 23.1%                    |
| 1.0% 4      | 0.0%      | 4.5% 0.0                | 0% 1.0%              | 3.8%     | 0.0%      | 0.9%      | 2.9%       | 0.0%        | 1.8%      | 2.3%   | 0.0%   | 0.5%           | 3.5%            | -                        |
| 28.6% 3     | 24.1% 2   | <b>37.1%</b> 28.7       | 7% 30.0%             | 38.7%    | 41.3%     | 33.5%     | 40.8%      | 46.8%       | 37.4%     | 42.0%  | 47.8%  | 41.8%          | 42.1%           | 98.2%                    |
| 51.3% 4     | 45.8% 5   | 40.1% 44.6              | 6% <b>50.4%</b>      | 40.3%    | 37.5%     | 48.5%     | 40.1%      | 38.5%       | 46.5%     | 40.5%  | 38.2%  | 40.4%          | 39.3%           | -16.5%                   |
| 14.0% 1     | >15.7% 1  | <b>14.0%</b> 20.8       | 8% 14.2%             | 12.7%    | >17.2%    | 13.1%     | 11.5%      | >7.7%       | 10.2%     | 10.5%  | >7.6%  | 13.5%          | 10.4%           | -                        |
| 8.8% 8      | S a       | 8.5% 12.9               | 9% 8.6%              | 7.7%     | S         | 8.2%      | 6.7%       | 7.7%        | 6.8%      | 6.4%   | 7.6%   | 10.3%          | 6.3%            | -                        |
| 5.2% 5      | 15.7%     | 5.6% 7.9                | <b>%</b> 5.7%        | 5.0%     | S         | 4.9%      | 4.8%       | S           | 3.4%      | 4.2%   | S      | 3.3%           | 4.1%            | -                        |
|             |           | 1.5% 5.9                |                      | 1.6%     | S         | <0.7%     | 1.3%       | S           | 0.5%      | 1.2%   | S      | <0.7%          | 1.4%            | -                        |
|             |           | 1.4% 0.0                |                      | 1.4%     | 0.0%      | S         | 1.9%       | 0.0%        | 0.4%      | 1.7%   | 0.0%   | S              | 1.5%            | -                        |
| 3.8% 1      | 0.0%      | <b>1.4%</b> 0.0         | <b>3.0%</b>          | 1.5%     | 0.0%      | 3.1%      | 1.6%       | S           | 3.3%      | 1.8%   | 0.0%   | <3.2%          | 1.7%            | -                        |
|             |           |                         |                      |          |           |           |            | 1           |           |        |        |                |                 | [                        |
| 1,575 10    | 40        | 10,095 NA               | A 1,381              | 9,448    | 45        | 1,208     | 7,286      | 91          | 1,386     | 7,316  | 50     | 957            | 7,307           | 25.0%                    |
| 1,070 10    | 40        |                         |                      |          |           | ,         | ,          |             | 1,300     | 7,510  |        |                | rrently availab |                          |
|             |           | Perce                   | ent of All Chil      | dren Ser | ved by Pl | lacement  | t Setting, | , 2022      |           |        | S = r  | ate suppress   | sed due to co   | unt less than 11 persons |
|             |           | County                  |                      |          |           |           |            |             |           |        | * Coi  | unty classific | ations change   | d with the 2022 data.    |
|             |           | county                  |                      |          |           |           |            |             |           |        |        |                |                 |                          |
|             |           |                         |                      |          |           |           |            |             |           |        |        |                |                 |                          |
|             |           | Rural-                  |                      |          |           |           |            |             |           |        |        |                |                 |                          |
|             |           |                         |                      |          |           |           |            |             |           |        |        |                |                 |                          |
|             |           |                         |                      |          | _         |           |            |             |           |        |        |                |                 |                          |
|             |           | State                   |                      |          |           |           |            |             |           |        |        |                |                 |                          |
|             |           |                         | Mix<br>State         |          | -         |           | -          |             |           |        |        |                |                 |                          |

| dicator                                   |          | 2018          |              |              | 2019          |              |              | 2020         |              |           | 2021         |               |           | 2022*         |              | County % Chan            |
|-------------------------------------------|----------|---------------|--------------|--------------|---------------|--------------|--------------|--------------|--------------|-----------|--------------|---------------|-----------|---------------|--------------|--------------------------|
|                                           | County   | Rural-Mix     | State        | County       | Rural-Mix     | State        | County       | Rural-Mix    | State        | County    | Rural-Mix    | State         | County    | Rural-Mix     | State        | 2018 to 2022*            |
| nildren Entering for the First Time       |          |               |              |              |               |              |              |              |              |           |              |               |           |               |              |                          |
| First Time Entries During the Ye          | ar 30    | 1,252         | 7,626        | NA           | 1,101         | 7,266        | 41           | 979          | 5,540        | 74        | 1,121        | 5,635         | 39        | 798           | 5,394        | 30.0%                    |
| (Rate per 1,000 children age 0-2          | 20) 2.1  | 4.3           | 2.4          | 2.7          | 3.7           | 2.3          | 2.8          | 3.3          | 1.7          | 5.1       | 3.8          | 1.8           | 2.7       | 2.7           | 1.7          | 30.078                   |
| First Time Entries as Percent of All Entr | es 75.0% | 79.5%         | 75.5%        | 82.4%        | 79.7%         | 76.9%        | 91.1%        | 81.0%        | 76.0%        | 81.3%     | 80.9%        | 77.0%         | 78.0%     | 83.4%         | 73.8%        | 4.0%                     |
| By Age                                    |          |               |              |              |               |              | 1            |              |              |           |              |               |           |               |              |                          |
| 0-                                        | 2 S      | 33.1%         | 34.4%        | 21.4%        | 35.1%         | 35.1%        | 31.7%        | 38.3%        | 38.2%        | 32.4%     | 37.5%        | 38.5%         | 38.5%     | 32.6%         | 36.2%        | -                        |
| 3-                                        | 5 S      | 17.8%         | 15.4%        | 14.3%        | 14.5%         | 14.8%        | S            | 16.8%        | 14.5%        | 16.2%     | 16.5%        | 14.7%         | 28.2%     | 15.2%         | 14.2%        | -                        |
| 6-                                        | 3 S      | 12.1%         | 11.5%        | 14.3%        | 11.4%         | 11.8%        | s            | 9.2%         | 11.4%        | s         | 11.5%        | 11.3%         | S         | 14.4%         | 11.7%        | -                        |
| 9-1                                       | 1 S      | 10.7%         | 10.3%        | 14.3%        | 9.7%          | 10.7%        | S            | 8.1%         | 9.7%         | S         | 8.5%         | 9.3%          | 0.0%      | 10.0%         | 9.5%         | -                        |
| 12-1                                      | 1 S      | 12.1%         | 12.8%        | 19.0%        | 13.4%         | 12.9%        | S            | 12.6%        | 12.5%        | S         | 12.7%        | 12.6%         | S         | 12.8%         | 13.0%        | -                        |
| 15-2                                      |          | 14.1%         | 15.6%        | 16.7%        | 15.9%         | 14.6%        | S            | 15.1%        | 13.7%        | 21.6%     | 13.4%        | 13.7%         | S         | 15.0%         | 15.4%        | -                        |
| Infants (age 0-1                          |          | 26.4%         | 28.0%        | 16.7%        | 28.1%         | 29.1%        | S            | 32.3%        | 31.7%        | 27.0%     | 30.1%        | 32.3%         | 35.9%     | 26.8%         | 29.7%        | -                        |
| Youth (age 13-                            | ) 36.7%  | 23.1%         | 24.7%        | 23.8%        | 21.7%         | 19.5%        | 26.8%        | 24.2%        | 22.6%        | 28.4%     | 22.2%        | 22.5%         | S         | 25.3%         | 25.2%        | -                        |
| By Race and Ethnicity                     |          | -             |              |              |               |              |              |              |              |           |              |               |           |               |              |                          |
| Non-Hispanic Whit                         | e 80.0%  | 73.8%         | 48.3%        | 76.2%        | 74.2%         | 47.6%        | 73.2%        | 72.3%        | 49.7%        | 86.5%     | 70.0%        | 50.0%         | 74.4%     | 78.4%         | 50.1%        | -7.1%                    |
| Non-Hispanic Black or African America     |          | 9.7%          | 29.3%        | 4.8%         | 9.4%          | 28.4%        | 0.0%         | 8.3%         | 25.2%        | S 50.376  | 11.5%        | 23.6%         | 0.0%      | 6.3%          | 23.9%        | -7.170                   |
| Non-Hispanic Other Rac                    |          | 1.9%          | 2.7%         | 2.4%         | 3.2%          | 3.7%         | S.070        | 4.5%         | 5.3%         | s         | 4.5%         | 5.8%          | S.070     | 5.4%          | 6.1%         | _                        |
| Non-Hispanic Two or More Race             |          | 9.2%          | 7.7%         | 7.1%         | 6.5%          | 7.7%         | s            | 7.8%         | 8.2%         | S         | 7.9%         | 8.4%          | s         | 5.5%          | 8.0%         | -                        |
| Hispanic or Latin                         |          | 5.4%          | 12.0%        | 9.5%         | 6.7%          | 12.6%        | s            | 7.2%         | 11.6%        | S         | 6.2%         | 12.1%         | S         | 4.4%          | 11.9%        | -                        |
| · · ·                                     |          |               |              |              |               |              |              |              |              |           |              |               |           |               |              |                          |
| By Sex                                    |          |               |              |              |               |              |              |              |              |           |              |               |           |               |              |                          |
| Mal                                       |          | 51.7%         | 50.7%        | 35.7%        | 52.5%         | 50.8%        | 70.7%        | 53.8%        | 50.5%        | 47.3%     | 49.3%        | 49.7%         | 51.3%     | 54.1%         | 50.4%        | -3.8%                    |
| Femal                                     | e 46.7%  | 48.3%         | 49.3%        | 64.3%        | 47.5%         | 49.2%        | 29.3%        | 46.2%        | 49.5%        | 52.7%     | 50.7%        | 50.3%         | 48.7%     | 45.9%         | 49.6%        | 4.4%                     |
| By First Reported Placement Setting       |          |               |              |              |               |              |              |              |              |           |              |               |           |               |              |                          |
| Family Settin                             | y >53.3% | 83.4%         | 83.8%        | 85.7%        | 81.4%         | 85.7%        | 87.8%        | 85.5%        | >87.5%       | 89.2%     | >88.7%       | >87.5%        | 87.2%     | 87.3%         | 86.9%        | <63.6%                   |
| Pre-adoptive Hom                          | e 0.0%   | 0.0%          | 0.2%         | 0.0%         | 0.0%          | 0.4%         | 0.0%         | 0.0%         | S            | 0.0%      | S            | S             | 0.0%      | 0.0%          | 0.2%         | -                        |
| Foster Family Home – Relativ              | e S      | 32.3%         | 39.9%        | 35.7%        | 30.6%         | 41.6%        | 53.7%        | 38.3%        | 44.3%        | 55.4%     | 43.1%        | 45.8%         | 59.0%     | 51.3%         | 46.6%        | -                        |
| Foster Family Home – Non-Relativ          | e 53.3%  | 51.0%         | 43.7%        | 50.0%        | 50.8%         | 43.7%        | 34.1%        | 47.2%        | 43.1%        | 33.8%     | 45.6%        | 41.7%         | 28.2%     | 36.1%         | 40.1%        | -47.1%                   |
| Congregate Care Sett                      | -        |               | 14.3%        | 14.3%        | 17.2%         | 12.7%        | 12.2%        | 13.2%        | 10.6%        | >9.4%     | 9.5%         | 10.4%         | 12.8%     | 11.0%         | 11.1%        | <-44.7%                  |
| Group Hom                                 |          | 9.7%          | 9.4%         | 7.1%         | 10.3%         | 8.5%         | S            | 8.7%         | 7.2%         | S         | 7.3%         | 7.4%          | S         | 8.0%          | 7.2%         | -                        |
| Institutio                                | -        | 4.4%          | 4.9%         | 7.1%         | 6.9%          | 4.2%         | S            | 4.5%         | 3.4%         | S         | 2.2%         | 3.0%          | S         | 3.0%          | 4.0%         | -                        |
| Supervised Independent Liv                |          | 0.0%          | 0.2%         | 0.0%         | S             | 0.2%         | 0.0%         | 0.0%         | S            | 0.0%      | S            | 0.2%          | 0.0%      | S             | 0.2%         | -                        |
| Runaw<br>Trial Home V                     |          | S<br><2.3%    | 0.7%<br>1.1% | 0.0%<br>0.0% | 0.0%<br><1.4% | 0.8%<br>0.6% | 0.0%<br>0.0% | 0.0%<br>1.3% | 0.8%<br>0.9% | 0.0%<br>S | 0.0%<br>1.5% | 0.7%<br><1.2% | 0.0%      | 0.0%<br><1.6% | 0.8%<br>0.9% | -                        |
|                                           | SIL 0.0% | \$2.3%        | 1.170        | 0.0%         | \$1.4%        | 0.0%         | 0.0%         | 1.3%         | 0.9%         | 3         | 1.5%         | \$1.2%        | 0.0%      | \$1.0%        | 0.9%         | -<br>NA = Data not curre |
|                                           | Childre  | n Enterin     | a Foster     | Care         |               |              |              |              |              | First Ti  | me Entri     | es into Fo    | oster Car | e             |              | available                |
| 1                                         | Cimule   | III LIIUCIIII | S rusiel     | Care         |               |              |              | 1            |              |           |              |               |           |               |              |                          |