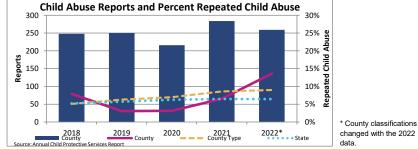

### CHILD PROTECTIVE SERVICES (CPS)

Child maltreatment is a serious problem that has grave and costly consequences for the child, his or her family and the community at-large. A child who has experienced abuse and neglect is more likely to have social, emotional and physical health problems and perform poorly in school.

| Indiantar                                                                                     |         | 2018      |         |         | 2019      |         |         | 2020      |         |         | 2021      |         |        | 2022*     |         | County % Change |
|-----------------------------------------------------------------------------------------------|---------|-----------|---------|---------|-----------|---------|---------|-----------|---------|---------|-----------|---------|--------|-----------|---------|-----------------|
| Indicator                                                                                     | County  | Rural-Mix | State   | County | Rural-Mix | State   | 2018 to 2022*   |
| Child Abuse and Neglect Reports                                                               | 248     | 7,317     | 44,063  | 250     | 7,095     | 42,252  | 216     | 5,924     | 32,919  | 284     | 6,701     | 38,013  | 259    | 4,830     | 39,093  |                 |
| Total reported incidents of suspected child abuse and                                         |         |           |         |         |           |         |         |           |         |         |           |         |        |           |         | 4.4%            |
| neglect through the ChildLine Registry.                                                       | 19.9    | 30.1      | 16.6    | 20.1    | 29.2      | 15.9    | 17.3    | 24.3      | 12.4    | 22.8    | 27.5      | 14.3    | 20.8   | 19.8      | 14.8    | 4.470           |
| (Number and rate per 1,000 children age 0-17)                                                 |         |           |         |         |           |         |         |           |         |         |           |         |        |           |         |                 |
| Child Abuse and Neglest Substantistics                                                        |         |           |         |         |           |         | 1       |           |         |         |           |         | 1      |           |         |                 |
| Child Abuse and Neglect Substantiations<br>Founded or indicated reports of child abuse and/or | 15.3%   | 12.2%     | 11.6%   | 13.2%   | 12.1%     | 11.5%   | 14.8%   | 15.3%     | 14.0%   | 16.2%   | 15.3%     | 13.2%   | 8.5%   | 14.1%     | 12.8%   | -44.6%          |
| neglect.                                                                                      |         | /         |         |         |           |         |         | 10.070    |         |         | 10.070    |         | 0.070  |           |         |                 |
|                                                                                               |         |           |         |         |           |         |         |           |         |         |           |         |        |           |         |                 |
| Repeated Child Abuse and Neglect                                                              | 7.9%    | 5.1%      | 5.2%    | 3.0%    | 6.3%      | 5.7%    | 3.1%    | 6.9%      | 6.2%    | 6.5%    | 8.6%      | 6.5%    | 13.6%  | 9.0%      | 6.4%    |                 |
| Children with another substantiated incident of abuse                                         |         |           |         |         |           |         |         |           |         |         |           |         |        |           |         | 70 70/          |
| and/or neglect following the first reported incident.                                         | 1 in 13 | 1 in 20   | 1 in 19 | 1 in 33 | 1 in 16   | 1 in 18 | 1 in 32 | 1 in 14   | 1 in 16 | 1 in 15 | 1 in 12   | 1 in 15 | 1 in 7 | 1 in 11   | 1 in 16 | 72.7%           |
| (Data may be overstated.)                                                                     |         |           |         |         |           |         |         |           |         |         |           |         |        |           |         |                 |
|                                                                                               | L       |           |         |         |           |         | Į       |           |         | I       |           |         |        |           |         |                 |