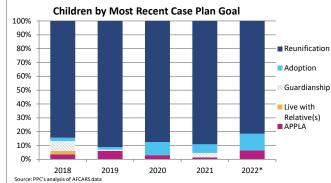

### **FOSTER CARE - SERVED**

Foster care is meant to be a temporary intervention to assure the safety and well-being of a child. A child who spends long periods in foster care is more likely than other children to drop out of school, have mental health challenges, and experience unemployment and/or homeless as an adult. The following shows the past five years of data regarding children served in foster care during each federal fiscal vear