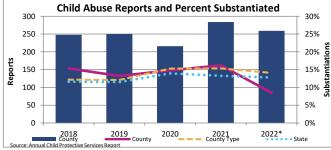

### CHILD PROTECTIVE SERVICES (CPS)

Child maltreatment is a serious problem that has grave and costly consequences for the child, his or her family and the community at-large. A child who has experienced abuse and neglect is more likely to have social, emotional and physical health problems and perform poorly in school.

| Indiantar                                                                                     |         | 2018      |         |         | 2019      |         |         | 2020      |         |         | 2021      |         |        | 2022*     |         | County % Change |
|-----------------------------------------------------------------------------------------------|---------|-----------|---------|---------|-----------|---------|---------|-----------|---------|---------|-----------|---------|--------|-----------|---------|-----------------|
| Indicator                                                                                     | County  | Rural-Mix | State   | County | Rural-Mix | State   | 2018 to 2022*   |
| Child Abuse and Neglect Reports                                                               | 248     | 7,317     | 44,063  | 250     | 7,095     | 42,252  | 216     | 5,924     | 32,919  | 284     | 6,701     | 38,013  | 259    | 4,830     | 39,093  |                 |
| Total reported incidents of suspected child abuse and                                         |         |           |         |         |           |         |         |           |         |         |           |         |        |           |         | 4.4%            |
| neglect through the ChildLine Registry.                                                       | 19.9    | 30.1      | 16.6    | 20.1    | 29.2      | 15.9    | 17.3    | 24.3      | 12.4    | 22.8    | 27.5      | 14.3    | 20.8   | 19.8      | 14.8    | 4.470           |
| (Number and rate per 1,000 children age 0-17)                                                 |         |           |         |         |           |         |         |           |         |         |           |         |        |           |         |                 |
| Child Abuse and Neglest Substantistics                                                        |         |           |         |         |           |         | 1       |           |         |         |           |         | 1      |           |         |                 |
| Child Abuse and Neglect Substantiations<br>Founded or indicated reports of child abuse and/or | 15.3%   | 12.2%     | 11.6%   | 13.2%   | 12.1%     | 11.5%   | 14.8%   | 15.3%     | 14.0%   | 16.2%   | 15.3%     | 13.2%   | 8.5%   | 14.1%     | 12.8%   | -44.6%          |
| neglect.                                                                                      |         | /         |         |         |           |         |         | 10.070    |         |         | 10.070    |         | 0.070  |           |         |                 |
|                                                                                               |         |           |         |         |           |         |         |           |         |         |           |         |        |           |         |                 |
| Repeated Child Abuse and Neglect                                                              | 7.9%    | 5.1%      | 5.2%    | 3.0%    | 6.3%      | 5.7%    | 3.1%    | 6.9%      | 6.2%    | 6.5%    | 8.6%      | 6.5%    | 13.6%  | 9.0%      | 6.4%    |                 |
| Children with another substantiated incident of abuse                                         |         |           |         |         |           |         |         |           |         |         |           |         |        |           |         | 70 70/          |
| and/or neglect following the first reported incident.                                         | 1 in 13 | 1 in 20   | 1 in 19 | 1 in 33 | 1 in 16   | 1 in 18 | 1 in 32 | 1 in 14   | 1 in 16 | 1 in 15 | 1 in 12   | 1 in 15 | 1 in 7 | 1 in 11   | 1 in 16 | 72.7%           |
| (Data may be overstated.)                                                                     |         |           |         |         |           |         |         |           |         |         |           |         |        |           |         |                 |
|                                                                                               | L       |           |         |         |           |         | Į       |           |         | I       |           |         |        |           |         |                 |