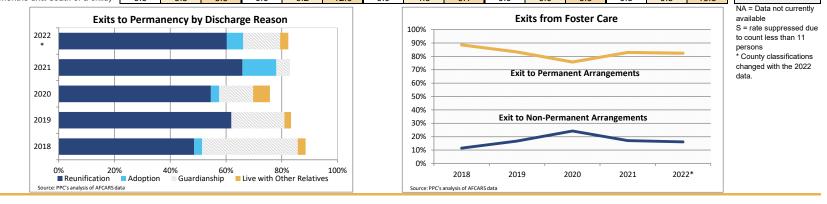

### **FOSTER CARE - SERVED**

Foster care is meant to be a temporary intervention to assure the safety and well-being of a child. A child who spends long periods in foster care is more likely than other children to drop out of school, have mental health challenges, and experience unemployment and/or homeless as an adult. The following shows the past five years of data regarding children served in foster care during each federal fiscal vear