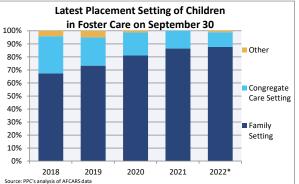

### **FOSTER CARE - SERVED**

Foster care is meant to be a temporary intervention to assure the safety and well-being of a child. A child who spends long periods in foster care is more likely than other children to drop out of school, have mental health challenges, and experience unemployment and/or homeless as an adult. The following shows the past five years of data regarding children served in foster care during each federal fiscal vear

| 2018        |           |                         | 2019                 |          |           | 2020      |            |             | 2021      |        |        | 2022*          |                 | County % Change          |
|-------------|-----------|-------------------------|----------------------|----------|-----------|-----------|------------|-------------|-----------|--------|--------|----------------|-----------------|--------------------------|
| Rural-Mix S | County Ru | State Cou               | Inty Rural-Mix       | State    | County    | Rural-Mix | State      | County      | Rural-Mix | State  | County | Rural-Mix      | State           | 2018 to 2022*            |
|             |           |                         |                      |          |           |           |            |             |           |        |        |                |                 |                          |
| 3,492 2     | 83 3      | 25,441 NA               | A 3,307              | 24,665   | 104       | 2,928     | 21,689     | 156         | 3,077     | 20,490 | 157    | 2,123          | 19,287          | 89.2%                    |
| 11.9        | 5.8       | 8.0 6.8                 | 5 11.3               | 7.7      | 7.2       | 10.0      | 6.8        | 10.8        | 10.5      | 6.4    | 10.9   | 7.2            | 6.0             |                          |
|             |           |                         |                      |          |           |           |            | r           |           |        | r      |                |                 |                          |
| 22.1% 2     | 15.7% 2   | 20.2% 16.8              | 8% 21.9%             | 20.2%    | 18.3%     | 23.6%     | 20.9%      | 20.5%       | 24.9%     | 21.5%  | 22.9%  | 23.5%          | 21.1%           | 46.4%                    |
|             |           | <b>17.9%</b> 11.9       |                      | 17.8%    | 17.3%     | 19.9%     | 17.8%      | 16.7%       | 19.9%     | 18.2%  | 18.5%  | 17.2%          | 18.2%           | 39.4%                    |
|             |           | 13.4% 9.9               |                      | 13.8%    | 10.6%     | 12.9%     | 13.5%      | 10.3%       | 13.6%     | 13.7%  | 12.7%  | 14.1%          | 13.7%           | -                        |
|             |           | <b>11.8%</b> 13.9       |                      | 11.7%    | <11.6%    | 10.7%     | 11.7%      | <14.8%      | 10.2%     | 11.3%  | 10.8%  | 10.2%          | 11.2%           | _                        |
|             |           | <b>11.8%</b> 13.9       |                      | 12.3%    | 13.5%     | 11.6%     | 12.6%      | 10.9%       | 11.8%     | 12.6%  | <9.0%  | 12.5%          | 12.8%           | <-32.1%                  |
|             |           | <b>18.7%</b> 25.7       |                      | 18.5%    | 21.2%     | 17.5%     | 17.9%      | 21.8%       | 15.3%     | 16.4%  | 21.7%  | 20.5%          | 18.1%           | -21.8%                   |
|             |           | 6.3% 7.9 <sup>°</sup>   |                      | 5.6%     | S         | 3.8%      | 5.6%       | 21.070<br>S | 4.4%      | 6.4%   | S      | 2.1%           | 4.9%            | -21.070                  |
|             | -         | 12.7% 10.9              |                      | 12.9%    | 11.5%     | 15.4%     | 13.2%      | 15.4%       | 16.4%     | 13.7%  | 19.1%  | 15.5%          | 13.3%           | -                        |
|             |           | 33.1% 42.6              |                      | 32.6%    | 39.4%     | 29.3%     | 32.3%      | 34.6%       | 27.8%     | 31.3%  | 31.2%  | 31.9%          | 32.0%           | -41.1%                   |
| 00.070 0    | 00.070    | 42.0                    | 20.070               | 02.070   | 00.470    | 20.070    | 02.070     | 04.070      | 21.070    | 01.070 | 01.270 | 01.070         | 02.070          | 1.170                    |
|             |           |                         |                      |          |           |           |            |             |           |        |        |                |                 |                          |
|             |           | <mark>43.7%</mark> 73.3 |                      | 43.7%    | 71.2%     | 74.0%     | 44.2%      | 80.1%       | 71.7%     | 44.3%  | 80.9%  | 80.1%          | 45.0%           | 13.8%                    |
| 9.6% 3      |           | <b>33.9%</b> 5.0        | <b>8.7%</b>          | 33.0%    | S         | 8.1%      | 32.0%      | S           | 9.2%      | 30.7%  | S      | 5.5%           | 29.8%           | -                        |
| 1.6% 2      |           | 2.3% 2.0                | 1.9%                 | 2.6%     | S         | 3.0%      | 3.6%       | S           | 3.6%      | 4.2%   | S      | 3.9%           | 4.8%            | -                        |
| 8.2% 7      | S 8       | 7.1% 8.9                | 8.3%                 | 7.7%     | S         | 8.6%      | 8.0%       | S           | 9.4%      | 8.4%   | S      | 6.1%           | 8.2%            | -                        |
| 6.7% 1      | S         | <b>13.0%</b> 10.9       | 9% <mark>7.1%</mark> | 12.9%    | S         | 6.4%      | 12.3%      | 8.3%        | 6.1%      | 12.3%  | 8.9%   | 4.5%           | 12.2%           | -                        |
|             |           |                         |                      |          |           |           |            | r           |           |        | r      | 1              |                 |                          |
| 52.9% 5     | 50.6% 5   | 50.8% 47.5              | 5% 52.5%             | 50.8%    | 61.5%     | 53.3%     | 50.6%      | 53.8%       | 52.0%     | 50.5%  | 55.4%  | 53.1%          | 50.3%           | 9.5%                     |
|             |           | <b>49.2%</b> 52.5       |                      | 49.2%    | 38.5%     | 46.7%     | 49.4%      | 46.2%       | 48.0%     | 49.5%  | 44.6%  | 46.9%          | 49.7%           | -9.7%                    |
| 47.170 4    | 49.4% 4   | 49.270 02.0             | 370 47.370           | 49.270   | 30.3%     | 40.7 70   | 49.470     | 40.270      | 40.0%     | 49.5%  | 44.0%  | 40.9%          | 49.770          | -9.770                   |
|             |           |                         |                      |          |           |           |            |             |           |        |        |                |                 |                          |
| 80.9% 8     | 69.9% 8   | 81.6% 73.3              | 3% 81.4%             | 82.7%    | 78.8%     | 82.9%     | 83.8%      | 85.3%       | 85.7%     | 84.8%  | 86.0%  | 82.7%          | 84.9%           | 23.1%                    |
| 1.0% 4      | 0.0%      | 4.5% 0.0                | 0% 1.0%              | 3.8%     | 0.0%      | 0.9%      | 2.9%       | 0.0%        | 1.8%      | 2.3%   | 0.0%   | 0.5%           | 3.5%            | -                        |
| 28.6% 3     | 24.1% 2   | <b>37.1%</b> 28.7       | 7% 30.0%             | 38.7%    | 41.3%     | 33.5%     | 40.8%      | 46.8%       | 37.4%     | 42.0%  | 47.8%  | 41.8%          | 42.1%           | 98.2%                    |
| 51.3% 4     | 45.8% 5   | 40.1% 44.6              | 6% <b>50.4%</b>      | 40.3%    | 37.5%     | 48.5%     | 40.1%      | 38.5%       | 46.5%     | 40.5%  | 38.2%  | 40.4%          | 39.3%           | -16.5%                   |
| 14.0% 1     | >15.7% 1  | <b>14.0%</b> 20.8       | 8% 14.2%             | 12.7%    | >17.2%    | 13.1%     | 11.5%      | >7.7%       | 10.2%     | 10.5%  | >7.6%  | 13.5%          | 10.4%           | -                        |
| 8.8% 8      | S a       | 8.5% 12.9               | 9% 8.6%              | 7.7%     | S         | 8.2%      | 6.7%       | 7.7%        | 6.8%      | 6.4%   | 7.6%   | 10.3%          | 6.3%            | -                        |
| 5.2% 5      | 15.7%     | 5.6% 7.9                | <b>%</b> 5.7%        | 5.0%     | S         | 4.9%      | 4.8%       | S           | 3.4%      | 4.2%   | S      | 3.3%           | 4.1%            | -                        |
|             |           | 1.5% 5.9                |                      | 1.6%     | S         | <0.7%     | 1.3%       | S           | 0.5%      | 1.2%   | S      | <0.7%          | 1.4%            | -                        |
|             |           | 1.4% 0.0                |                      | 1.4%     | 0.0%      | S         | 1.9%       | 0.0%        | 0.4%      | 1.7%   | 0.0%   | S              | 1.5%            | -                        |
| 3.8% 1      | 0.0%      | <b>1.4%</b> 0.0         | <b>3.0%</b>          | 1.5%     | 0.0%      | 3.1%      | 1.6%       | S           | 3.3%      | 1.8%   | 0.0%   | <3.2%          | 1.7%            | -                        |
|             |           |                         |                      |          |           |           |            | 1           |           |        |        |                |                 | [                        |
| 1,575 10    | 40        | 10,095 NA               | A 1,381              | 9,448    | 45        | 1,208     | 7,286      | 91          | 1,386     | 7,316  | 50     | 957            | 7,307           | 25.0%                    |
| 1,070 10    | 40        |                         |                      |          |           | ,         | ,          |             | 1,300     | 7,510  |        |                | rrently availab |                          |
|             |           | Perce                   | ent of All Chil      | dren Ser | ved by Pl | lacement  | t Setting, | , 2022      |           |        | S = r  | ate suppress   | sed due to co   | unt less than 11 persons |
|             |           | County                  |                      |          |           |           |            |             |           |        | * Coi  | unty classific | ations change   | d with the 2022 data.    |
|             |           | county                  |                      |          |           |           |            |             |           |        |        |                |                 |                          |
|             |           |                         |                      |          |           |           |            |             |           |        |        |                |                 |                          |
|             |           | Rural-                  |                      |          |           |           |            |             |           |        |        |                |                 |                          |
|             |           |                         |                      |          |           |           |            |             |           |        |        |                |                 |                          |
|             |           |                         |                      |          | _         |           |            |             |           |        |        |                |                 |                          |
|             |           | State                   |                      |          |           |           |            |             |           |        |        |                |                 |                          |
|             |           |                         | Mix<br>State         |          | -         |           | -          |             |           |        |        |                |                 |                          |

Congregate Care

40% Group Home

60% Institution

80%

Other

100%

0% 20 ■ Family Setting

Source: PPC's analysis of AFCARS data

20%