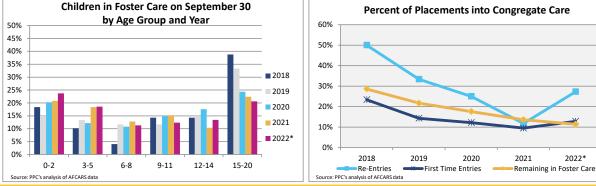

### FOSTER CARE - FIRST TIME ENTRIES

Data on first time entries provides information on children who have just begun their foster care experience during the past federal fiscal year. How the child welfare system is serving them may say something about current system practice and decision making.

### FOSTER CARE - RE-ENTRIES

Data on re-entries provides information on children who come back into foster care because of new or continuing challenges at home. Some children experience numerous foster care episodes or cycle in and out of the system. Others can experience large spans of time between foster care episodes, which is why the age of children who re-enter is typically older.