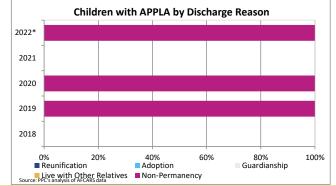

### **FOSTER CARE - SERVED**

Foster care is meant to be a temporary intervention to assure the safety and well-being of a child. A child who spends long periods in foster care is more likely than other children to drop out of school, have mental health challenges, and experience unemployment and/or homeless as an adult. The following shows the past five years of data regarding children served in foster care during each federal fiscal vear