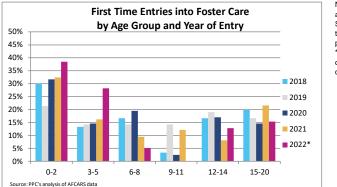

### FOSTER CARE - FIRST TIME ENTRIES

Data on first time entries provides information on children who have just begun their foster care experience during the past federal fiscal year. How the child welfare system is serving them may say something about current system practice and decision making.

| dicator                                   |          | 2018          |              |              | 2019          |              |              | 2020         |              |           | 2021         |               |           | 2022*         |              | County % Chan            |
|-------------------------------------------|----------|---------------|--------------|--------------|---------------|--------------|--------------|--------------|--------------|-----------|--------------|---------------|-----------|---------------|--------------|--------------------------|
|                                           | County   | Rural-Mix     | State        | County       | Rural-Mix     | State        | County       | Rural-Mix    | State        | County    | Rural-Mix    | State         | County    | Rural-Mix     | State        | 2018 to 2022*            |
| nildren Entering for the First Time       |          |               |              |              |               |              |              |              |              |           |              |               |           |               |              |                          |
| First Time Entries During the Ye          | ar 30    | 1,252         | 7,626        | NA           | 1,101         | 7,266        | 41           | 979          | 5,540        | 74        | 1,121        | 5,635         | 39        | 798           | 5,394        | 30.0%                    |
| (Rate per 1,000 children age 0-2          | 20) 2.1  | 4.3           | 2.4          | 2.7          | 3.7           | 2.3          | 2.8          | 3.3          | 1.7          | 5.1       | 3.8          | 1.8           | 2.7       | 2.7           | 1.7          | 30.078                   |
| First Time Entries as Percent of All Entr | es 75.0% | 79.5%         | 75.5%        | 82.4%        | 79.7%         | 76.9%        | 91.1%        | 81.0%        | 76.0%        | 81.3%     | 80.9%        | 77.0%         | 78.0%     | 83.4%         | 73.8%        | 4.0%                     |
| By Age                                    |          |               |              |              |               |              | 1            |              |              |           |              |               |           |               |              |                          |
| 0-                                        | 2 S      | 33.1%         | 34.4%        | 21.4%        | 35.1%         | 35.1%        | 31.7%        | 38.3%        | 38.2%        | 32.4%     | 37.5%        | 38.5%         | 38.5%     | 32.6%         | 36.2%        | -                        |
| 3-                                        | 5 S      | 17.8%         | 15.4%        | 14.3%        | 14.5%         | 14.8%        | S            | 16.8%        | 14.5%        | 16.2%     | 16.5%        | 14.7%         | 28.2%     | 15.2%         | 14.2%        | -                        |
| 6-                                        | 3 S      | 12.1%         | 11.5%        | 14.3%        | 11.4%         | 11.8%        | s            | 9.2%         | 11.4%        | s         | 11.5%        | 11.3%         | S         | 14.4%         | 11.7%        | -                        |
| 9-1                                       | 1 S      | 10.7%         | 10.3%        | 14.3%        | 9.7%          | 10.7%        | S            | 8.1%         | 9.7%         | S         | 8.5%         | 9.3%          | 0.0%      | 10.0%         | 9.5%         | -                        |
| 12-1                                      | 1 S      | 12.1%         | 12.8%        | 19.0%        | 13.4%         | 12.9%        | S            | 12.6%        | 12.5%        | S         | 12.7%        | 12.6%         | S         | 12.8%         | 13.0%        | -                        |
| 15-2                                      |          | 14.1%         | 15.6%        | 16.7%        | 15.9%         | 14.6%        | S            | 15.1%        | 13.7%        | 21.6%     | 13.4%        | 13.7%         | S         | 15.0%         | 15.4%        | -                        |
| Infants (age 0-1                          |          | 26.4%         | 28.0%        | 16.7%        | 28.1%         | 29.1%        | S            | 32.3%        | 31.7%        | 27.0%     | 30.1%        | 32.3%         | 35.9%     | 26.8%         | 29.7%        | -                        |
| Youth (age 13-                            | ) 36.7%  | 23.1%         | 24.7%        | 23.8%        | 21.7%         | 19.5%        | 26.8%        | 24.2%        | 22.6%        | 28.4%     | 22.2%        | 22.5%         | S         | 25.3%         | 25.2%        | -                        |
| By Race and Ethnicity                     |          | -             |              |              |               |              |              |              |              |           |              |               |           |               |              |                          |
| Non-Hispanic Whit                         | e 80.0%  | 73.8%         | 48.3%        | 76.2%        | 74.2%         | 47.6%        | 73.2%        | 72.3%        | 49.7%        | 86.5%     | 70.0%        | 50.0%         | 74.4%     | 78.4%         | 50.1%        | -7.1%                    |
| Non-Hispanic Black or African America     |          | 9.7%          | 29.3%        | 4.8%         | 9.4%          | 28.4%        | 0.0%         | 8.3%         | 25.2%        | S 50.376  | 11.5%        | 23.6%         | 0.0%      | 6.3%          | 23.9%        | -7.170                   |
| Non-Hispanic Other Rac                    |          | 1.9%          | 2.7%         | 2.4%         | 3.2%          | 3.7%         | S.070        | 4.5%         | 5.3%         | s         | 4.5%         | 5.8%          | S.070     | 5.4%          | 6.1%         | _                        |
| Non-Hispanic Two or More Race             |          | 9.2%          | 7.7%         | 7.1%         | 6.5%          | 7.7%         | s            | 7.8%         | 8.2%         | S         | 7.9%         | 8.4%          | s         | 5.5%          | 8.0%         | -                        |
| Hispanic or Latin                         |          | 5.4%          | 12.0%        | 9.5%         | 6.7%          | 12.6%        | s            | 7.2%         | 11.6%        | S         | 6.2%         | 12.1%         | S         | 4.4%          | 11.9%        | -                        |
| · · ·                                     |          |               |              |              |               |              |              |              |              |           |              |               |           |               |              |                          |
| By Sex                                    |          |               |              |              |               |              |              |              |              |           |              |               |           |               |              |                          |
| Mal                                       |          | 51.7%         | 50.7%        | 35.7%        | 52.5%         | 50.8%        | 70.7%        | 53.8%        | 50.5%        | 47.3%     | 49.3%        | 49.7%         | 51.3%     | 54.1%         | 50.4%        | -3.8%                    |
| Femal                                     | e 46.7%  | 48.3%         | 49.3%        | 64.3%        | 47.5%         | 49.2%        | 29.3%        | 46.2%        | 49.5%        | 52.7%     | 50.7%        | 50.3%         | 48.7%     | 45.9%         | 49.6%        | 4.4%                     |
| By First Reported Placement Setting       |          |               |              |              |               |              |              |              |              |           |              |               |           |               |              |                          |
| Family Settin                             | y >53.3% | 83.4%         | 83.8%        | 85.7%        | 81.4%         | 85.7%        | 87.8%        | 85.5%        | >87.5%       | 89.2%     | >88.7%       | >87.5%        | 87.2%     | 87.3%         | 86.9%        | <63.6%                   |
| Pre-adoptive Hom                          | e 0.0%   | 0.0%          | 0.2%         | 0.0%         | 0.0%          | 0.4%         | 0.0%         | 0.0%         | S            | 0.0%      | S            | S             | 0.0%      | 0.0%          | 0.2%         | -                        |
| Foster Family Home – Relativ              | e S      | 32.3%         | 39.9%        | 35.7%        | 30.6%         | 41.6%        | 53.7%        | 38.3%        | 44.3%        | 55.4%     | 43.1%        | 45.8%         | 59.0%     | 51.3%         | 46.6%        | -                        |
| Foster Family Home – Non-Relativ          | e 53.3%  | 51.0%         | 43.7%        | 50.0%        | 50.8%         | 43.7%        | 34.1%        | 47.2%        | 43.1%        | 33.8%     | 45.6%        | 41.7%         | 28.2%     | 36.1%         | 40.1%        | -47.1%                   |
| Congregate Care Sett                      | -        |               | 14.3%        | 14.3%        | 17.2%         | 12.7%        | 12.2%        | 13.2%        | 10.6%        | >9.4%     | 9.5%         | 10.4%         | 12.8%     | 11.0%         | 11.1%        | <-44.7%                  |
| Group Hom                                 |          | 9.7%          | 9.4%         | 7.1%         | 10.3%         | 8.5%         | S            | 8.7%         | 7.2%         | S         | 7.3%         | 7.4%          | S         | 8.0%          | 7.2%         | -                        |
| Institutio                                | -        | 4.4%          | 4.9%         | 7.1%         | 6.9%          | 4.2%         | S            | 4.5%         | 3.4%         | S         | 2.2%         | 3.0%          | S         | 3.0%          | 4.0%         | -                        |
| Supervised Independent Liv                |          | 0.0%          | 0.2%         | 0.0%         | S             | 0.2%         | 0.0%         | 0.0%         | S            | 0.0%      | S            | 0.2%          | 0.0%      | S             | 0.2%         | -                        |
| Runaw<br>Trial Home V                     |          | S<br><2.3%    | 0.7%<br>1.1% | 0.0%<br>0.0% | 0.0%<br><1.4% | 0.8%<br>0.6% | 0.0%<br>0.0% | 0.0%<br>1.3% | 0.8%<br>0.9% | 0.0%<br>S | 0.0%<br>1.5% | 0.7%<br><1.2% | 0.0%      | 0.0%<br><1.6% | 0.8%<br>0.9% | -                        |
|                                           | SIL 0.0% | \$2.3%        | 1.170        | 0.0%         | \$1.4%        | 0.0%         | 0.0%         | 1.3%         | 0.9%         | 3         | 1.5%         | \$1.2%        | 0.0%      | \$1.0%        | 0.9%         | -<br>NA = Data not curre |
|                                           | Childre  | n Enterin     | a Foster     | Care         |               |              |              |              |              | First Ti  | me Entri     | es into Fo    | oster Car | e             |              | available                |
| 1                                         | Cimule   | III LIIUCIIII | S rusiel     | Care         |               |              |              | 1            |              |           |              |               |           |               |              |                          |