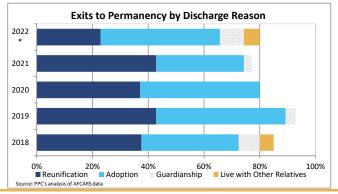

| 6.6   | 0.0    | 7.2   | 8.0   | 0.0   | 4.1   | 4.2   | -      |
| Runaway                                        | 0.0%  | S     | 0.6%  | 0.0%  | S      | 0.5%  | 0.0%  | 0.0%  | 0.4%  | 0.0%   | 0.0%  | 0.8%  | 0.0%  | S     | 0.6%  | -      |
| (number of months until running away)          | 0.0   | 8.2   | 14.0  | 0.0   | 11.3   | 14.1  | 0.0   | 0.0   | 11.4  | 0.0    | 0.0   | 17.8  | 0.0   | 54.3  | 10.4  | -      |
| Death of Child                                 | 0.0%  | S     | S     | 0.0%  | S      | 0.1%  | 0.0%  | S     | 0.2%  | 0.0%   | S     | 0.1%  | 0.0%  | S     | 0.2%  | -      |
| (number of months until death of a child)      | 0.0   | 14.2  | 5.5   | 0.0   | 6.8    | 12.6  | 0.0   | 6.2   | 6.1   | 0.0    | 2.6   | 5.9   | 0.0   | 20.1  | 15.3  | -      |





NA = Data not currently available

S = rate suppressed due to count less than 11 persons

<sup>\*</sup> County classifications changed with the 2022

### **Centre (Urban-Mix)**

### **FOSTER CARE - REMAINING IN CARE**

Data on children remaining in foster care provides information on children who did not leave foster care during the year but are still in foster care on the last day of the federal fiscal year. This data includes all children in foster care on September 30. Some of these children may have just entered foster care days prior to the end of the fiscal year and others may have been in foster care for many years.

| Indicator                                     |             | 2018      |        |        | 2019      |        |             | 2020      |        |        | 2021