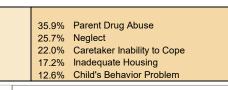

### **FOSTER CARE - FIRST TIME ENTRIES**

Data on first time entries provides information on children who have just begun their foster care experience during the past federal fiscal year. How the child welfare system is serving them may say something about current system practice and decision making.