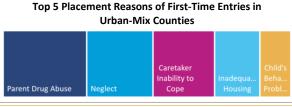

### **FOSTER CARE - FIRST TIME ENTRIES**

Data on first time entries provides information on children who have just begun their foster care experience during the past federal fiscal year. How the child welfare system is serving them may say something about current system practice and decision making.