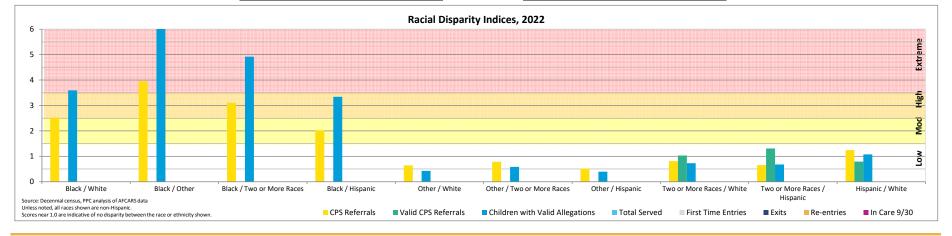

### **FOSTER CARE - SERVED**

Foster care is meant to be a temporary intervention to assure the safety and well-being of a child. A child who spends long periods in foster care is more likely than other children to drop out of school, have mental health challenges, and experience unemployment and/or homeless as an adult. The following shows the past five years of data regarding children served in foster care during each federal fiscal year.

| Indicator                                         |        | 2018      |        |        | 2019        |        |          | 2020      |        |        | 2021      |        |        | 2022*       |        | County % Chang |
|---------------------------------------------------|--------|-----------|--------|--------|-------------|--------|----------|-----------|--------|--------|-----------|--------|--------|-------------|--------|----------------|
|                                                   | County | Urban-Mix | State  | County | Urban-Mix   | State  | County   | Urban-Mix | State  | County | Urban-Mix | State  | County | Urban-Mix   | State  | 2018 to 2022*  |
| Unduplicated Number of Children Served            |        |           |        |        |             |        |          |           |        |        |           |        |        |             |        |                |
| All Children in Foster Care During the Year       | 91     | 4,264     | 25,441 | NA     | 3,986       | 24,665 | 109      | 3,571     | 21,689 | 101    | 3,490     | 20,490 | 98     | 3,673       | 19,287 | 7.7%           |
| (Rate per 1,000 children age 0-20)                | 2.3    | 6.1       | 8.0    | 2.2    | 5.7         | 7.7    | 2.7      | 5.1       | 6.8    | 2.5    | 5.0       | 6.4    | 2.4    | 5.3         | 6.0    |                |
| By Age                                            |        |           |        |        |             |        | 1        |           |        | 1      |           |        | 1      |             |        |                |
| 0-2                                               | 25.3%  | 22.1%     | 20.2%  | 17.0%  | 21.3%       | 20.2%  | 14.7%    | 22.2%     | 20.9%  | 14.9%  | 22.6%     | 21.5%  | 13.3%  | 23.8%       | 21.1%  | -47.5%         |
| 3-5                                               | 14.3%  | 18.0%     | 17.9%  | 18.0%  | 18.4%       | 17.8%  | 16.5%    | 18.5%     | 17.8%  | 14.9%  | 17.1%     | 18.2%  | 11.2%  | 17.9%       | 18.2%  | -21.4%         |
| 6-8                                               | S      | 12.7%     | 13.4%  | 11.0%  | 13.2%       | 13.8%  | 11.9%    | 13.7%     | 13.5%  | 14.9%  | 14.2%     | 13.7%  | 15.3%  | 13.7%       | 13.7%  | -              |
| 9-11                                              | 15.4%  | 11.5%     | 11.8%  | 16.0%  | 10.6%       | 11.7%  | 15.6%    | 11.0%     | 11.7%  | 14.9%  | 11.5%     | 11.3%  | <11.3% | 10.4%       | 11.2%  | <-26.6%        |
| 12-14                                             | S      | 10.8%     | 11.8%  | 13.0%  | 11.9%       | 12.3%  | <12.9%   | 12.3%     | 12.6%  | <12.0% | 12.3%     | 12.6%  | 18.4%  | 12.9%       | 12.8%  | -              |
| 15-17                                             | 23.1%  | 18.0%     | 18.7%  | 21.0%  | 18.2%       | 18.5%  | 21.1%    | 17.4%     | 17.9%  | 18.8%  | 16.1%     | 16.4%  | 27.6%  | 17.4%       | 18.1%  | 19.4%          |
| 18-20                                             | S      | 6.8%      | 6.3%   | 4.0%   | 6.4%        | 5.6%   | S        | 5.0%      | 5.6%   | S      | 6.1%      | 6.4%   | S      | 3.9%        | 4.9%   | -              |
| Infants (age 0-1)                                 | 14.3%  | 14.3%     | 12.7%  | 11.0%  | 13.9%       | 12.9%  | 10.1%    | 14.0%     | 13.2%  | S      | 14.8%     | 13.7%  | S      | 15.5%       | 13.3%  | -              |
| Youth (age 13+)                                   | 34.1%  | 31.9%     | 33.1%  | 35.0%  | 32.6%       | 32.6%  | 37.6%    | 30.9%     | 32.3%  | 36.6%  | 30.9%     | 31.3%  | 41.8%  | 30.5%       | 32.0%  | 22.8%          |
| By Race and Ethnicity                             |        |           |        |        |             |        |          |           |        |        |           |        |        |             |        |                |
| Non-Hispanic White                                | 74.7%  | 56.2%     | 43.7%  | 79.0%  | 55.6%       | 43.7%  | 77.1%    | 54.9%     | 44.2%  | 72.3%  | 54.5%     | 44.3%  | 74.5%  | 58.0%       | 45.0%  | -0.3%          |
| Non-Hispanic Black or African American            | 13.2%  | 12.5%     | 33.9%  | 5.0%   | 12.4%       | 33.0%  | S        | 12.5%     | 32.0%  | S      | 13.0%     | 30.7%  | S      | 12.2%       | 29.8%  | -              |
| Non-Hispanic Other Race                           | S      | 2.2%      | 2.3%   | 5.0%   | 2.1%        | 2.6%   | S        | 3.3%      | 3.6%   | s      | 4.2%      | 4.2%   | S      | 4.5%        | 4.8%   | _              |
| Non-Hispanic Two or More Races                    | s      | 11.2%     | 7.1%   | 5.0%   | 13.1%       | 7.7%   | s        | 13.0%     | 8.0%   | s      | 13.2%     | 8.4%   | s      | 12.9%       | 8.2%   | _              |
| Hispanic or Latino                                | S      | 18.0%     | 13.0%  | 6.0%   | 16.8%       | 12.9%  | S        | 16.3%     | 12.3%  | S      | 15.0%     | 12.3%  | S      | 12.5%       | 12.2%  | -              |
| By Sex                                            |        |           |        |        |             |        |          |           |        |        |           |        |        |             |        |                |
| Male                                              | 59.3%  | 50.6%     | 50.8%  | 57.0%  | 51.4%       | 50.8%  | 56.0%    | 52.4%     | 50.6%  | 60.4%  | 51.4%     | 50.5%  | 58.2%  | 51.5%       | 50.3%  | -2.0%          |
| Female                                            | 40.7%  | 49.4%     | 49.2%  | 43.0%  | 48.6%       | 49.2%  | 44.0%    | 47.6%     | 49.4%  | 39.6%  | 48.6%     | 49.5%  | 41.8%  | 48.5%       | 49.7%  | 2.9%           |
| By Latest Placement Setting                       |        |           |        |        |             |        | <u> </u> |           |        |        |           |        | 1      |             |        |                |
| Family Setting                                    | 79.1%  | 79.8%     | 81.6%  | 80.0%  | 80.0%       | 82.7%  | 72.5%    | 82.5%     | 83.8%  | >72.3% | 82.9%     | 84.8%  | >73.3% | 83.8%       | 84.9%  | >-7.4%         |
| Pre-adoptive Home                                 | 18.7%  | 0.9%      | 4.5%   | 16.0%  | 0.9%        | 3.8%   | 11.0%    | 0.9%      | 2.9%   | S      | 1.1%      | 2.3%   | 11.2%  | 1.3%        | 3.5%   | -39.9%         |
| Foster Family Home – Relative                     | 13.2%  | 33.3%     | 37.1%  | 15.0%  | 31.6%       | 38.7%  | 17.4%    | 33.6%     | 40.8%  | 18.8%  | 33.4%     | 42.0%  | >17.2% | 35.4%       | 42.1%  | >30.4%         |
| Foster Family Home – Non-Relative                 | 47.3%  | 45.7%     | 40.1%  | 49.0%  | 47.4%       | 40.3%  | 44.0%    | 48.0%     | 40.1%  | 53.5%  | 48.4%     | 40.5%  | 44.9%  | 47.1%       | 39.3%  | -5.0%          |
| Congregate Care Setting                           | >15.3% | 15.2%     | 14.0%  | 17.0%  | 14.9%       | 12.7%  | 24.8%    | 13.4%     | 11.5%  | >10.9% | 12.6%     | 10.5%  | 23.5%  | 11.5%       | 10.4%  | <53.4%         |
| Group Home                                        | S      | 11.4%     | 8.5%   | 11.0%  | 10.9%       | 7.7%   | 14.7%    | 9.0%      | 6.7%   | 10.9%  | 8.4%      | 6.4%   | 12.2%  | 8.0%        | 6.3%   | -              |
| Institution                                       | s      | 3.8%      | 5.6%   | 6.0%   | 3.9%        | 5.0%   | 10.1%    | 4.4%      | 4.8%   | S      | 4.2%      | 4.2%   | 11.2%  | 3.6%        | 4.1%   | _              |
| Supervised Independent Living                     | 0.0%   | 2.2%      | 1.5%   | 1.0%   | 2.6%        | 1.6%   | S        | <2.1%     | 1.3%   | S      | 1.9%      | 1.2%   | S      | 1.1%        | 1.4%   | _              |
| Runaway                                           | 0.0%   | 0.4%      | 1.4%   | 0.0%   | 0.4%        | 1.4%   | 0.0%     | S         | 1.9%   | 0.0%   | 0.5%      | 1.7%   | 0.0%   | 0.8%        | 1.5%   | -              |
| Trial Home Visit                                  | S      | 2.4%      | 1.4%   | 2.0%   | 2.2%        | 1.5%   | S        | 1.9%      | 1.6%   | S      | 2.1%      | 1.8%   | 0.0%   | 2.8%        | 1.7%   | -              |
| Children Entering Foster Care                     |        |           |        |        |             |        |          |           |        |        |           |        |        |             |        |                |
| All Entries into Foster Care During the Year      | 35     | 1,704     | 10,095 | NA     | 1,521       | 9,448  | 34       | 1,181     | 7,286  | 26     | 1,412     | 7,316  | 35     | 1,432       | 7,307  | 0.0%           |
| 7 th Entities with 1 oster oure builting the Teal | - 00   | 1,704     |        |        | of All Chil | ,      |          |           |        | •      | 1,712     | 7,010  |        | Data not cu |        |                |