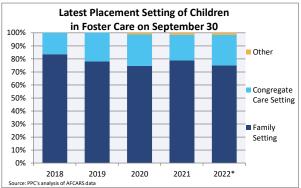

### **FOSTER CARE - SERVED**

Foster care is meant to be a temporary intervention to assure the safety and well-being of a child. A child who spends long periods in foster care is more likely than other children to drop out of school, have mental health challenges, and experience unemployment and/or homeless as an adult. The following shows the past five years of data regarding children served in foster care during each federal fiscal year.

| Indicator                                         |        | 2018      |        |        | 2019        |        |          | 2020      |        |        | 2021      |        |        | 2022*       |        | County % Chang |
|---------------------------------------------------|--------|-----------|--------|--------|-------------|--------|----------|-----------|--------|--------|-----------|--------|--------|-------------|--------|----------------|
|                                                   | County | Urban-Mix | State  | County | Urban-Mix   | State  | County   | Urban-Mix | State  | County | Urban-Mix | State  | County | Urban-Mix   | State  | 2018 to 2022*  |
| Unduplicated Number of Children Served            |        |           |        |        |             |        |          |           |        |        |           |        |        |             |        |                |
| All Children in Foster Care During the Year       | 91     | 4,264     | 25,441 | NA     | 3,986       | 24,665 | 109      | 3,571     | 21,689 | 101    | 3,490     | 20,490 | 98     | 3,673       | 19,287 | 7.7%           |
| (Rate per 1,000 children age 0-20)                | 2.3    | 6.1       | 8.0    | 2.2    | 5.7         | 7.7    | 2.7      | 5.1       | 6.8    | 2.5    | 5.0       | 6.4    | 2.4    | 5.3         | 6.0    |                |
| By Age                                            |        |           |        |        |             |        | 1        |           |        | 1      |           |        | 1      |             |        |                |
| 0-2                                               | 25.3%  | 22.1%     | 20.2%  | 17.0%  | 21.3%       | 20.2%  | 14.7%    | 22.2%     | 20.9%  | 14.9%  | 22.6%     | 21.5%  | 13.3%  | 23.8%       | 21.1%  | -47.5%         |
| 3-5                                               | 14.3%  | 18.0%     | 17.9%  | 18.0%  | 18.4%       | 17.8%  | 16.5%    | 18.5%     | 17.8%  | 14.9%  | 17.1%     | 18.2%  | 11.2%  | 17.9%       | 18.2%  | -21.4%         |
| 6-8                                               | S      | 12.7%     | 13.4%  | 11.0%  | 13.2%       | 13.8%  | 11.9%    | 13.7%     | 13.5%  | 14.9%  | 14.2%     | 13.7%  | 15.3%  | 13.7%       | 13.7%  | -              |
| 9-11                                              | 15.4%  | 11.5%     | 11.8%  | 16.0%  | 10.6%       | 11.7%  | 15.6%    | 11.0%     | 11.7%  | 14.9%  | 11.5%     | 11.3%  | <11.3% | 10.4%       | 11.2%  | <-26.6%        |
| 12-14                                             | S      | 10.8%     | 11.8%  | 13.0%  | 11.9%       | 12.3%  | <12.9%   | 12.3%     | 12.6%  | <12.0% | 12.3%     | 12.6%  | 18.4%  | 12.9%       | 12.8%  | -              |
| 15-17                                             | 23.1%  | 18.0%     | 18.7%  | 21.0%  | 18.2%       | 18.5%  | 21.1%    | 17.4%     | 17.9%  | 18.8%  | 16.1%     | 16.4%  | 27.6%  | 17.4%       | 18.1%  | 19.4%          |
| 18-20                                             | S      | 6.8%      | 6.3%   | 4.0%   | 6.4%        | 5.6%   | S        | 5.0%      | 5.6%   | S      | 6.1%      | 6.4%   | S      | 3.9%        | 4.9%   | -              |
| Infants (age 0-1)                                 | 14.3%  | 14.3%     | 12.7%  | 11.0%  | 13.9%       | 12.9%  | 10.1%    | 14.0%     | 13.2%  | S      | 14.8%     | 13.7%  | S      | 15.5%       | 13.3%  | -              |
| Youth (age 13+)                                   | 34.1%  | 31.9%     | 33.1%  | 35.0%  | 32.6%       | 32.6%  | 37.6%    | 30.9%     | 32.3%  | 36.6%  | 30.9%     | 31.3%  | 41.8%  | 30.5%       | 32.0%  | 22.8%          |
| By Race and Ethnicity                             |        |           |        |        |             |        |          |           |        |        |           |        |        |             |        |                |
| Non-Hispanic White                                | 74.7%  | 56.2%     | 43.7%  | 79.0%  | 55.6%       | 43.7%  | 77.1%    | 54.9%     | 44.2%  | 72.3%  | 54.5%     | 44.3%  | 74.5%  | 58.0%       | 45.0%  | -0.3%          |
| Non-Hispanic Black or African American            | 13.2%  | 12.5%     | 33.9%  | 5.0%   | 12.4%       | 33.0%  | S        | 12.5%     | 32.0%  | S      | 13.0%     | 30.7%  | S      | 12.2%       | 29.8%  | -              |
| Non-Hispanic Other Race                           | S      | 2.2%      | 2.3%   | 5.0%   | 2.1%        | 2.6%   | S        | 3.3%      | 3.6%   | s      | 4.2%      | 4.2%   | S      | 4.5%        | 4.8%   | _              |
| Non-Hispanic Two or More Races                    | s      | 11.2%     | 7.1%   | 5.0%   | 13.1%       | 7.7%   | s        | 13.0%     | 8.0%   | s      | 13.2%     | 8.4%   | s      | 12.9%       | 8.2%   | _              |
| Hispanic or Latino                                | S      | 18.0%     | 13.0%  | 6.0%   | 16.8%       | 12.9%  | S        | 16.3%     | 12.3%  | S      | 15.0%     | 12.3%  | S      | 12.5%       | 12.2%  | -              |
| By Sex                                            |        |           |        |        |             |        |          |           |        |        |           |        |        |             |        |                |
| Male                                              | 59.3%  | 50.6%     | 50.8%  | 57.0%  | 51.4%       | 50.8%  | 56.0%    | 52.4%     | 50.6%  | 60.4%  | 51.4%     | 50.5%  | 58.2%  | 51.5%       | 50.3%  | -2.0%          |
| Female                                            | 40.7%  | 49.4%     | 49.2%  | 43.0%  | 48.6%       | 49.2%  | 44.0%    | 47.6%     | 49.4%  | 39.6%  | 48.6%     | 49.5%  | 41.8%  | 48.5%       | 49.7%  | 2.9%           |
| By Latest Placement Setting                       |        |           |        |        |             |        | <u> </u> |           |        |        |           |        | 1      |             |        |                |
| Family Setting                                    | 79.1%  | 79.8%     | 81.6%  | 80.0%  | 80.0%       | 82.7%  | 72.5%    | 82.5%     | 83.8%  | >72.3% | 82.9%     | 84.8%  | >73.3% | 83.8%       | 84.9%  | >-7.4%         |
| Pre-adoptive Home                                 | 18.7%  | 0.9%      | 4.5%   | 16.0%  | 0.9%        | 3.8%   | 11.0%    | 0.9%      | 2.9%   | S      | 1.1%      | 2.3%   | 11.2%  | 1.3%        | 3.5%   | -39.9%         |
| Foster Family Home – Relative                     | 13.2%  | 33.3%     | 37.1%  | 15.0%  | 31.6%       | 38.7%  | 17.4%    | 33.6%     | 40.8%  | 18.8%  | 33.4%     | 42.0%  | >17.2% | 35.4%       | 42.1%  | >30.4%         |
| Foster Family Home – Non-Relative                 | 47.3%  | 45.7%     | 40.1%  | 49.0%  | 47.4%       | 40.3%  | 44.0%    | 48.0%     | 40.1%  | 53.5%  | 48.4%     | 40.5%  | 44.9%  | 47.1%       | 39.3%  | -5.0%          |
| Congregate Care Setting                           | >15.3% | 15.2%     | 14.0%  | 17.0%  | 14.9%       | 12.7%  | 24.8%    | 13.4%     | 11.5%  | >10.9% | 12.6%     | 10.5%  | 23.5%  | 11.5%       | 10.4%  | <53.4%         |
| Group Home                                        | S      | 11.4%     | 8.5%   | 11.0%  | 10.9%       | 7.7%   | 14.7%    | 9.0%      | 6.7%   | 10.9%  | 8.4%      | 6.4%   | 12.2%  | 8.0%        | 6.3%   | -              |
| Institution                                       | s      | 3.8%      | 5.6%   | 6.0%   | 3.9%        | 5.0%   | 10.1%    | 4.4%      | 4.8%   | S      | 4.2%      | 4.2%   | 11.2%  | 3.6%        | 4.1%   | _              |
| Supervised Independent Living                     | 0.0%   | 2.2%      | 1.5%   | 1.0%   | 2.6%        | 1.6%   | S        | <2.1%     | 1.3%   | S      | 1.9%      | 1.2%   | S      | 1.1%        | 1.4%   | _              |
| Runaway                                           | 0.0%   | 0.4%      | 1.4%   | 0.0%   | 0.4%        | 1.4%   | 0.0%     | S         | 1.9%   | 0.0%   | 0.5%      | 1.7%   | 0.0%   | 0.8%        | 1.5%   | -              |
| Trial Home Visit                                  | S      | 2.4%      | 1.4%   | 2.0%   | 2.2%        | 1.5%   | S        | 1.9%      | 1.6%   | S      | 2.1%      | 1.8%   | 0.0%   | 2.8%        | 1.7%   | -              |
| Children Entering Foster Care                     |        |           |        |        |             |        |          |           |        |        |           |        |        |             |        |                |
| All Entries into Foster Care During the Year      | 35     | 1,704     | 10,095 | NA     | 1,521       | 9,448  | 34       | 1,181     | 7,286  | 26     | 1,412     | 7,316  | 35     | 1,432       | 7,307  | 0.0%           |
| 7 th Entities with 1 oster oure builting the Teal | - 00   | 1,704     |        |        | of All Chil | ,      |          |           |        | •      | 1,712     | 7,010  |        | Data not cu |        |                |