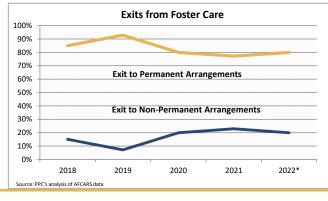

### **FOSTER CARE - SERVED**

Foster care is meant to be a temporary intervention to assure the safety and well-being of a child. A child who spends long periods in foster care is more likely than other children to drop out of school, have mental health challenges, and experience unemployment and/or homeless as an adult. The following shows the past five years of data regarding children served in foster care during each federal fiscal year.

| Indicator                                         |        | 2018      |        |        | 2019        |        |          | 2020      |        |        | 2021      |        |        | 2022*       |        | County % Chang |
|---------------------------------------------------|--------|-----------|--------|--------|-------------|--------|----------|-----------|--------|--------|-----------|--------|--------|-------------|--------|----------------|
|                                                   | County | Urban-Mix | State  | County | Urban-Mix   | State  | County   | Urban-Mix | State  | County | Urban-Mix | State  | County | Urban-Mix   | State  | 2018 to 2022*  |
| Unduplicated Number of Children Served            |        |           |        |        |             |        |          |           |        |        |           |        |        |             |        |                |
| All Children in Foster Care During the Year       | 91     | 4,264     | 25,441 | NA     | 3,986       | 24,665 | 109      | 3,571     | 21,689 | 101    | 3,490     | 20,490 | 98     | 3,673       | 19,287 | 7.7%           |
| (Rate per 1,000 children age 0-20)                | 2.3    | 6.1       | 8.0    | 2.2    | 5.7         | 7.7    | 2.7      | 5.1       | 6.8    | 2.5    | 5.0       | 6.4    | 2.4    | 5.3         | 6.0    |                |
| By Age                                            |        |           |        |        |             |        | 1        |           |        | 1      |           |        | 1      |             |        |                |
| 0-2                                               | 25.3%  | 22.1%     | 20.2%  | 17.0%  | 21.3%       | 20.2%  | 14.7%    | 22.2%     | 20.9%  | 14.9%  | 22.6%     | 21.5%  | 13.3%  | 23.8%       | 21.1%  | -47.5%         |
| 3-5                                               | 14.3%  | 18.0%     | 17.9%  | 18.0%  | 18.4%       | 17.8%  | 16.5%    | 18.5%     | 17.8%  | 14.9%  | 17.1%     | 18.2%  | 11.2%  | 17.9%       | 18.2%  | -21.4%         |
| 6-8                                               | S      | 12.7%     | 13.4%  | 11.0%  | 13.2%       | 13.8%  | 11.9%    | 13.7%     | 13.5%  | 14.9%  | 14.2%     | 13.7%  | 15.3%  | 13.7%       | 13.7%  | -              |
| 9-11                                              | 15.4%  | 11.5%     | 11.8%  | 16.0%  | 10.6%       | 11.7%  | 15.6%    | 11.0%     | 11.7%  | 14.9%  | 11.5%     | 11.3%  | <11.3% | 10.4%       | 11.2%  | <-26.6%        |
| 12-14                                             | S      | 10.8%     | 11.8%  | 13.0%  | 11.9%       | 12.3%  | <12.9%   | 12.3%     | 12.6%  | <12.0% | 12.3%     | 12.6%  | 18.4%  | 12.9%       | 12.8%  | -              |
| 15-17                                             | 23.1%  | 18.0%     | 18.7%  | 21.0%  | 18.2%       | 18.5%  | 21.1%    | 17.4%     | 17.9%  | 18.8%  | 16.1%     | 16.4%  | 27.6%  | 17.4%       | 18.1%  | 19.4%          |
| 18-20                                             | S      | 6.8%      | 6.3%   | 4.0%   | 6.4%        | 5.6%   | S        | 5.0%      | 5.6%   | S      | 6.1%      | 6.4%   | S      | 3.9%        | 4.9%   | -              |
| Infants (age 0-1)                                 | 14.3%  | 14.3%     | 12.7%  | 11.0%  | 13.9%       | 12.9%  | 10.1%    | 14.0%     | 13.2%  | S      | 14.8%     | 13.7%  | S      | 15.5%       | 13.3%  | -              |
| Youth (age 13+)                                   | 34.1%  | 31.9%     | 33.1%  | 35.0%  | 32.6%       | 32.6%  | 37.6%    | 30.9%     | 32.3%  | 36.6%  | 30.9%     | 31.3%  | 41.8%  | 30.5%       | 32.0%  | 22.8%          |
| By Race and Ethnicity                             |        |           |        |        |             |        |          |           |        |        |           |        |        |             |        |                |
| Non-Hispanic White                                | 74.7%  | 56.2%     | 43.7%  | 79.0%  | 55.6%       | 43.7%  | 77.1%    | 54.9%     | 44.2%  | 72.3%  | 54.5%     | 44.3%  | 74.5%  | 58.0%       | 45.0%  | -0.3%          |
| Non-Hispanic Black or African American            | 13.2%  | 12.5%     | 33.9%  | 5.0%   | 12.4%       | 33.0%  | S        | 12.5%     | 32.0%  | S      | 13.0%     | 30.7%  | S      | 12.2%       | 29.8%  | -              |
| Non-Hispanic Other Race                           | S      | 2.2%      | 2.3%   | 5.0%   | 2.1%        | 2.6%   | S        | 3.3%      | 3.6%   | s      | 4.2%      | 4.2%   | S      | 4.5%        | 4.8%   | _              |
| Non-Hispanic Two or More Races                    | s      | 11.2%     | 7.1%   | 5.0%   | 13.1%       | 7.7%   | s        | 13.0%     | 8.0%   | s      | 13.2%     | 8.4%   | s      | 12.9%       | 8.2%   | _              |
| Hispanic or Latino                                | S      | 18.0%     | 13.0%  | 6.0%   | 16.8%       | 12.9%  | S        | 16.3%     | 12.3%  | S      | 15.0%     | 12.3%  | S      | 12.5%       | 12.2%  | -              |
| By Sex                                            |        |           |        |        |             |        |          |           |        |        |           |        |        |             |        |                |
| Male                                              | 59.3%  | 50.6%     | 50.8%  | 57.0%  | 51.4%       | 50.8%  | 56.0%    | 52.4%     | 50.6%  | 60.4%  | 51.4%     | 50.5%  | 58.2%  | 51.5%       | 50.3%  | -2.0%          |
| Female                                            | 40.7%  | 49.4%     | 49.2%  | 43.0%  | 48.6%       | 49.2%  | 44.0%    | 47.6%     | 49.4%  | 39.6%  | 48.6%     | 49.5%  | 41.8%  | 48.5%       | 49.7%  | 2.9%           |
| By Latest Placement Setting                       |        |           |        |        |             |        | <u> </u> |           |        |        |           |        | 1      |             |        |                |
| Family Setting                                    | 79.1%  | 79.8%     | 81.6%  | 80.0%  | 80.0%       | 82.7%  | 72.5%    | 82.5%     | 83.8%  | >72.3% | 82.9%     | 84.8%  | >73.3% | 83.8%       | 84.9%  | >-7.4%         |
| Pre-adoptive Home                                 | 18.7%  | 0.9%      | 4.5%   | 16.0%  | 0.9%        | 3.8%   | 11.0%    | 0.9%      | 2.9%   | S      | 1.1%      | 2.3%   | 11.2%  | 1.3%        | 3.5%   | -39.9%         |
| Foster Family Home – Relative                     | 13.2%  | 33.3%     | 37.1%  | 15.0%  | 31.6%       | 38.7%  | 17.4%    | 33.6%     | 40.8%  | 18.8%  | 33.4%     | 42.0%  | >17.2% | 35.4%       | 42.1%  | >30.4%         |
| Foster Family Home – Non-Relative                 | 47.3%  | 45.7%     | 40.1%  | 49.0%  | 47.4%       | 40.3%  | 44.0%    | 48.0%     | 40.1%  | 53.5%  | 48.4%     | 40.5%  | 44.9%  | 47.1%       | 39.3%  | -5.0%          |
| Congregate Care Setting                           | >15.3% | 15.2%     | 14.0%  | 17.0%  | 14.9%       | 12.7%  | 24.8%    | 13.4%     | 11.5%  | >10.9% | 12.6%     | 10.5%  | 23.5%  | 11.5%       | 10.4%  | <53.4%         |
| Group Home                                        | S      | 11.4%     | 8.5%   | 11.0%  | 10.9%       | 7.7%   | 14.7%    | 9.0%      | 6.7%   | 10.9%  | 8.4%      | 6.4%   | 12.2%  | 8.0%        | 6.3%   | -              |
| Institution                                       | s      | 3.8%      | 5.6%   | 6.0%   | 3.9%        | 5.0%   | 10.1%    | 4.4%      | 4.8%   | S      | 4.2%      | 4.2%   | 11.2%  | 3.6%        | 4.1%   | _              |
| Supervised Independent Living                     | 0.0%   | 2.2%      | 1.5%   | 1.0%   | 2.6%        | 1.6%   | S        | <2.1%     | 1.3%   | S      | 1.9%      | 1.2%   | S      | 1.1%        | 1.4%   | _              |
| Runaway                                           | 0.0%   | 0.4%      | 1.4%   | 0.0%   | 0.4%        | 1.4%   | 0.0%     | S         | 1.9%   | 0.0%   | 0.5%      | 1.7%   | 0.0%   | 0.8%        | 1.5%   | -              |
| Trial Home Visit                                  | S      | 2.4%      | 1.4%   | 2.0%   | 2.2%        | 1.5%   | S        | 1.9%      | 1.6%   | S      | 2.1%      | 1.8%   | 0.0%   | 2.8%        | 1.7%   | -              |
| Children Entering Foster Care                     |        |           |        |        |             |        |          |           |        |        |           |        |        |             |        |                |
| All Entries into Foster Care During the Year      | 35     | 1,704     | 10,095 | NA     | 1,521       | 9,448  | 34       | 1,181     | 7,286  | 26     | 1,412     | 7,316  | 35     | 1,432       | 7,307  | 0.0%           |
| 7 th Entities with 1 oster oure builting the Teal | - 00   | 1,704     |        |        | of All Chil | ,      |          |           |        | •      | 1,712     | 7,010  |        | Data not cu |        |                |