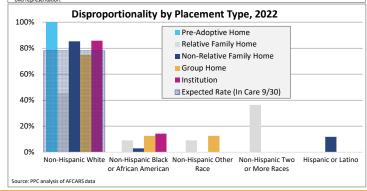

### **FOSTER CARE - SERVED**

Foster care is meant to be a temporary intervention to assure the safety and well-being of a child. A child who spends long periods in foster care is more likely than other children to drop out of school, have mental health challenges, and experience unemployment and/or homeless as an adult. The following shows the past five years of data regarding children served in foster care during each federal fiscal year.

| Indicator                                         |        | 2018      |        |        | 2019        |        |          | 2020      |        |        | 2021      |        |        | 2022*       |        | County % Chang |
|---------------------------------------------------|--------|-----------|--------|--------|-------------|--------|----------|-----------|--------|--------|-----------|--------|--------|-------------|--------|----------------|
|                                                   | County | Urban-Mix | State  | County | Urban-Mix   | State  | County   | Urban-Mix | State  | County | Urban-Mix | State  | County | Urban-Mix   | State  | 2018 to 2022*  |
| Unduplicated Number of Children Served            |        |           |        |        |             |        |          |           |        |        |           |        |        |             |        |                |
| All Children in Foster Care During the Year       | 91     | 4,264     | 25,441 | NA     | 3,986       | 24,665 | 109      | 3,571     | 21,689 | 101    | 3,490     | 20,490 | 98     | 3,673       | 19,287 | 7.7%           |
| (Rate per 1,000 children age 0-20)                | 2.3    | 6.1       | 8.0    | 2.2    | 5.7         | 7.7    | 2.7      | 5.1       | 6.8    | 2.5    | 5.0       | 6.4    | 2.4    | 5.3         | 6.0    |                |
| By Age                                            |        |           |        |        |             |        | 1        |           |        | 1      |           |        | 1      |             |        |                |
| 0-2                                               | 25.3%  | 22.1%     | 20.2%  | 17.0%  | 21.3%       | 20.2%  | 14.7%    | 22.2%     | 20.9%  | 14.9%  | 22.6%     | 21.5%  | 13.3%  | 23.8%       | 21.1%  | -47.5%         |
| 3-5                                               | 14.3%  | 18.0%     | 17.9%  | 18.0%  | 18.4%       | 17.8%  | 16.5%    | 18.5%     | 17.8%  | 14.9%  | 17.1%     | 18.2%  | 11.2%  | 17.9%       | 18.2%  | -21.4%         |
| 6-8                                               | S      | 12.7%     | 13.4%  | 11.0%  | 13.2%       | 13.8%  | 11.9%    | 13.7%     | 13.5%  | 14.9%  | 14.2%     | 13.7%  | 15.3%  | 13.7%       | 13.7%  | -              |
| 9-11                                              | 15.4%  | 11.5%     | 11.8%  | 16.0%  | 10.6%       | 11.7%  | 15.6%    | 11.0%     | 11.7%  | 14.9%  | 11.5%     | 11.3%  | <11.3% | 10.4%       | 11.2%  | <-26.6%        |
| 12-14                                             | S      | 10.8%     | 11.8%  | 13.0%  | 11.9%       | 12.3%  | <12.9%   | 12.3%     | 12.6%  | <12.0% | 12.3%     | 12.6%  | 18.4%  | 12.9%       | 12.8%  | -              |
| 15-17                                             | 23.1%  | 18.0%     | 18.7%  | 21.0%  | 18.2%       | 18.5%  | 21.1%    | 17.4%     | 17.9%  | 18.8%  | 16.1%     | 16.4%  | 27.6%  | 17.4%       | 18.1%  | 19.4%          |
| 18-20                                             | S      | 6.8%      | 6.3%   | 4.0%   | 6.4%        | 5.6%   | S        | 5.0%      | 5.6%   | S      | 6.1%      | 6.4%   | S      | 3.9%        | 4.9%   | -              |
| Infants (age 0-1)                                 | 14.3%  | 14.3%     | 12.7%  | 11.0%  | 13.9%       | 12.9%  | 10.1%    | 14.0%     | 13.2%  | S      | 14.8%     | 13.7%  | S      | 15.5%       | 13.3%  | -              |
| Youth (age 13+)                                   | 34.1%  | 31.9%     | 33.1%  | 35.0%  | 32.6%       | 32.6%  | 37.6%    | 30.9%     | 32.3%  | 36.6%  | 30.9%     | 31.3%  | 41.8%  | 30.5%       | 32.0%  | 22.8%          |
| By Race and Ethnicity                             |        |           |        |        |             |        |          |           |        |        |           |        |        |             |        |                |
| Non-Hispanic White                                | 74.7%  | 56.2%     | 43.7%  | 79.0%  | 55.6%       | 43.7%  | 77.1%    | 54.9%     | 44.2%  | 72.3%  | 54.5%     | 44.3%  | 74.5%  | 58.0%       | 45.0%  | -0.3%          |
| Non-Hispanic Black or African American            | 13.2%  | 12.5%     | 33.9%  | 5.0%   | 12.4%       | 33.0%  | S        | 12.5%     | 32.0%  | S      | 13.0%     | 30.7%  | S      | 12.2%       | 29.8%  | -              |
| Non-Hispanic Other Race                           | S      | 2.2%      | 2.3%   | 5.0%   | 2.1%        | 2.6%   | S        | 3.3%      | 3.6%   | s      | 4.2%      | 4.2%   | S      | 4.5%        | 4.8%   | _              |
| Non-Hispanic Two or More Races                    | s      | 11.2%     | 7.1%   | 5.0%   | 13.1%       | 7.7%   | s        | 13.0%     | 8.0%   | s      | 13.2%     | 8.4%   | s      | 12.9%       | 8.2%   | _              |
| Hispanic or Latino                                | S      | 18.0%     | 13.0%  | 6.0%   | 16.8%       | 12.9%  | S        | 16.3%     | 12.3%  | S      | 15.0%     | 12.3%  | S      | 12.5%       | 12.2%  | -              |
| By Sex                                            |        |           |        |        |             |        |          |           |        |        |           |        |        |             |        |                |
| Male                                              | 59.3%  | 50.6%     | 50.8%  | 57.0%  | 51.4%       | 50.8%  | 56.0%    | 52.4%     | 50.6%  | 60.4%  | 51.4%     | 50.5%  | 58.2%  | 51.5%       | 50.3%  | -2.0%          |
| Female                                            | 40.7%  | 49.4%     | 49.2%  | 43.0%  | 48.6%       | 49.2%  | 44.0%    | 47.6%     | 49.4%  | 39.6%  | 48.6%     | 49.5%  | 41.8%  | 48.5%       | 49.7%  | 2.9%           |
| By Latest Placement Setting                       |        |           |        |        |             |        | <u> </u> |           |        |        |           |        | 1      |             |        |                |
| Family Setting                                    | 79.1%  | 79.8%     | 81.6%  | 80.0%  | 80.0%       | 82.7%  | 72.5%    | 82.5%     | 83.8%  | >72.3% | 82.9%     | 84.8%  | >73.3% | 83.8%       | 84.9%  | >-7.4%         |
| Pre-adoptive Home                                 | 18.7%  | 0.9%      | 4.5%   | 16.0%  | 0.9%        | 3.8%   | 11.0%    | 0.9%      | 2.9%   | S      | 1.1%      | 2.3%   | 11.2%  | 1.3%        | 3.5%   | -39.9%         |
| Foster Family Home – Relative                     | 13.2%  | 33.3%     | 37.1%  | 15.0%  | 31.6%       | 38.7%  | 17.4%    | 33.6%     | 40.8%  | 18.8%  | 33.4%     | 42.0%  | >17.2% | 35.4%       | 42.1%  | >30.4%         |
| Foster Family Home – Non-Relative                 | 47.3%  | 45.7%     | 40.1%  | 49.0%  | 47.4%       | 40.3%  | 44.0%    | 48.0%     | 40.1%  | 53.5%  | 48.4%     | 40.5%  | 44.9%  | 47.1%       | 39.3%  | -5.0%          |
| Congregate Care Setting                           | >15.3% | 15.2%     | 14.0%  | 17.0%  | 14.9%       | 12.7%  | 24.8%    | 13.4%     | 11.5%  | >10.9% | 12.6%     | 10.5%  | 23.5%  | 11.5%       | 10.4%  | <53.4%         |
| Group Home                                        | S      | 11.4%     | 8.5%   | 11.0%  | 10.9%       | 7.7%   | 14.7%    | 9.0%      | 6.7%   | 10.9%  | 8.4%      | 6.4%   | 12.2%  | 8.0%        | 6.3%   | -              |
| Institution                                       | s      | 3.8%      | 5.6%   | 6.0%   | 3.9%        | 5.0%   | 10.1%    | 4.4%      | 4.8%   | S      | 4.2%      | 4.2%   | 11.2%  | 3.6%        | 4.1%   | _              |
| Supervised Independent Living                     | 0.0%   | 2.2%      | 1.5%   | 1.0%   | 2.6%        | 1.6%   | S        | <2.1%     | 1.3%   | S      | 1.9%      | 1.2%   | S      | 1.1%        | 1.4%   | _              |
| Runaway                                           | 0.0%   | 0.4%      | 1.4%   | 0.0%   | 0.4%        | 1.4%   | 0.0%     | S         | 1.9%   | 0.0%   | 0.5%      | 1.7%   | 0.0%   | 0.8%        | 1.5%   | -              |
| Trial Home Visit                                  | S      | 2.4%      | 1.4%   | 2.0%   | 2.2%        | 1.5%   | S        | 1.9%      | 1.6%   | S      | 2.1%      | 1.8%   | 0.0%   | 2.8%        | 1.7%   | -              |
| Children Entering Foster Care                     |        |           |        |        |             |        |          |           |        |        |           |        |        |             |        |                |
| All Entries into Foster Care During the Year      | 35     | 1,704     | 10,095 | NA     | 1,521       | 9,448  | 34       | 1,181     | 7,286  | 26     | 1,412     | 7,316  | 35     | 1,432       | 7,307  | 0.0%           |
| 7 th Entities with 1 oster oure builting the Teal | - 00   | 1,704     |        |        | of All Chil | ,      |          |           |        | •      | 1,712     | 7,010  |        | Data not cu |        |                |