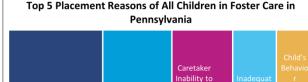

|
|-----------------------------------|-----------------------------------|-----------------------------------|
| County                            | Urban-Mix                         | State                             |
| 48.0% Caretaker Inability to Cope | 43.9% Parent Drug Abuse           | 34.9% Parent Drug Abuse           |
| 28.6% Child's Behavior Problem    | 32.5% Caretaker Inability to Cope | 25.6% Neglect                     |
| 26.5% Parent Drug Abuse           | 31.0% Neglect                     | 22.5% Caretaker Inability to Cope |
| 21.4% Neglect                     | 21.7% Inadequate Housing          | 16.2% Inadequate Housing          |
| 20.4% Physical Abuse              | 15.2% Child's Behavior Problem    | 13.6% Child's Behavior Problem    |





nability to Cope





| 48.4% | Caretaker Inability to Cope   | 39.9% | Parent Drug Abuse           |
|-------|-------------------------------|-------|-----------------------------|
| 35.5% | Parent Drug Abuse             | 31.6% | Neglect                     |
| S     | (remaining values suppressed) | 29.4% | Caretaker Inability to Cope |
| S     | (remaining values suppressed) | 21.6% | Inadequate Housing          |
| S     | (remaining values suppressed) | 14.7% | Child's Behavior Problem    |

Parent Drug Abuse



Parent Drug Abuse







#### Of Re-Entries into Foster Care

| S | (all values suppressed)       | 34.4% Child's Behavior Problem    | 29.2% Child's Behavior Problem    |
|---|-------------------------------|-----------------------------------|-----------------------------------|
| S | (remai