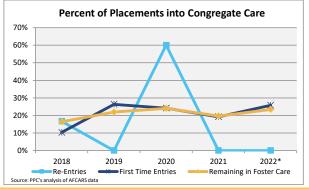

### **FOSTER CARE - SERVED**

Foster care is meant to be a temporary intervention to assure the safety and well-being of a child. A child who spends long periods in foster care is more likely than other children to drop out of school, have mental health challenges, and experience unemployment and/or homeless as an adult. The following shows the past five years of data regarding children served in foster care during each federal fiscal year.

| Indicator                                         |        | 2018      |        |        | 2019        |        |          | 2020      |        |        | 2021      |        |        | 2022*       |        | County % Chang |
|---------------------------------------------------|--------|-----------|--------|--------|-------------|--------|----------|-----------|--------|--------|-----------|--------|--------|-------------|--------|----------------|
|                                                   | County | Urban-Mix | State  | County | Urban-Mix   | State  | County   | Urban-Mix | State  | County | Urban-Mix | State  | County | Urban-Mix   | State  | 2018 to 2022*  |
| Unduplicated Number of Children Served            |        |           |        |        |             |        |          |           |        |        |           |        |        |             |        |                |
| All Children in Foster Care During the Year       | 91     | 4,264     | 25,441 | NA     | 3,986       | 24,665 | 109      | 3,571     | 21,689 | 101    | 3,490     | 20,490 | 98     | 3,673       | 19,287 | 7.7%           |
| (Rate per 1,000 children age 0-20)                | 2.3    | 6.1       | 8.0    | 2.2    | 5.7         | 7.7    | 2.7      | 5.1       | 6.8    | 2.5    | 5.0       | 6.4    | 2.4    | 5.3         | 6.0    |                |
| By Age                                            |        |           |        |        |             |        | 1        |           |        | 1      |           |        | 1      |             |        |                |
| 0-2                                               | 25.3%  | 22.1%     | 20.2%  | 17.0%  | 21.3%       | 20.2%  | 14.7%    | 22.2%     | 20.9%  | 14.9%  | 22.6%     | 21.5%  | 13.3%  | 23.8%       | 21.1%  | -47.5%         |
| 3-5                                               | 14.3%  | 18.0%     | 17.9%  | 18.0%  | 18.4%       | 17.8%  | 16.5%    | 18.5%     | 17.8%  | 14.9%  | 17.1%     | 18.2%  | 11.2%  | 17.9%       | 18.2%  | -21.4%         |
| 6-8                                               | S      | 12.7%     | 13.4%  | 11.0%  | 13.2%       | 13.8%  | 11.9%    | 13.7%     | 13.5%  | 14.9%  | 14.2%     | 13.7%  | 15.3%  | 13.7%       | 13.7%  | -              |
| 9-11                                              | 15.4%  | 11.5%     | 11.8%  | 16.0%  | 10.6%       | 11.7%  | 15.6%    | 11.0%     | 11.7%  | 14.9%  | 11.5%     | 11.3%  | <11.3% | 10.4%       | 11.2%  | <-26.6%        |
| 12-14                                             | S      | 10.8%     | 11.8%  | 13.0%  | 11.9%       | 12.3%  | <12.9%   | 12.3%     | 12.6%  | <12.0% | 12.3%     | 12.6%  | 18.4%  | 12.9%       | 12.8%  | -              |
| 15-17                                             | 23.1%  | 18.0%     | 18.7%  | 21.0%  | 18.2%       | 18.5%  | 21.1%    | 17.4%     | 17.9%  | 18.8%  | 16.1%     | 16.4%  | 27.6%  | 17.4%       | 18.1%  | 19.4%          |
| 18-20                                             | S      | 6.8%      | 6.3%   | 4.0%   | 6.4%        | 5.6%   | S        | 5.0%      | 5.6%   | S      | 6.1%      | 6.4%   | S      | 3.9%        | 4.9%   | -              |
| Infants (age 0-1)                                 | 14.3%  | 14.3%     | 12.7%  | 11.0%  | 13.9%       | 12.9%  | 10.1%    | 14.0%     | 13.2%  | S      | 14.8%     | 13.7%  | S      | 15.5%       | 13.3%  | -              |
| Youth (age 13+)                                   | 34.1%  | 31.9%     | 33.1%  | 35.0%  | 32.6%       | 32.6%  | 37.6%    | 30.9%     | 32.3%  | 36.6%  | 30.9%     | 31.3%  | 41.8%  | 30.5%       | 32.0%  | 22.8%          |
| By Race and Ethnicity                             |        |           |        |        |             |        |          |           |        |        |           |        |        |             |        |                |
| Non-Hispanic White                                | 74.7%  | 56.2%     | 43.7%  | 79.0%  | 55.6%       | 43.7%  | 77.1%    | 54.9%     | 44.2%  | 72.3%  | 54.5%     | 44.3%  | 74.5%  | 58.0%       | 45.0%  | -0.3%          |
| Non-Hispanic Black or African American            | 13.2%  | 12.5%     | 33.9%  | 5.0%   | 12.4%       | 33.0%  | S        | 12.5%     | 32.0%  | S      | 13.0%     | 30.7%  | S      | 12.2%       | 29.8%  | -              |
| Non-Hispanic Other Race                           | S      | 2.2%      | 2.3%   | 5.0%   | 2.1%        | 2.6%   | S        | 3.3%      | 3.6%   | s      | 4.2%      | 4.2%   | S      | 4.5%        | 4.8%   | _              |
| Non-Hispanic Two or More Races                    | s      | 11.2%     | 7.1%   | 5.0%   | 13.1%       | 7.7%   | s        | 13.0%     | 8.0%   | s      | 13.2%     | 8.4%   | s      | 12.9%       | 8.2%   | _              |
| Hispanic or Latino                                | S      | 18.0%     | 13.0%  | 6.0%   | 16.8%       | 12.9%  | S        | 16.3%     | 12.3%  | S      | 15.0%     | 12.3%  | S      | 12.5%       | 12.2%  | -              |
| By Sex                                            |        |           |        |        |             |        |          |           |        |        |           |        |        |             |        |                |
| Male                                              | 59.3%  | 50.6%     | 50.8%  | 57.0%  | 51.4%       | 50.8%  | 56.0%    | 52.4%     | 50.6%  | 60.4%  | 51.4%     | 50.5%  | 58.2%  | 51.5%       | 50.3%  | -2.0%          |
| Female                                            | 40.7%  | 49.4%     | 49.2%  | 43.0%  | 48.6%       | 49.2%  | 44.0%    | 47.6%     | 49.4%  | 39.6%  | 48.6%     | 49.5%  | 41.8%  | 48.5%       | 49.7%  | 2.9%           |
| By Latest Placement Setting                       |        |           |        |        |             |        | <u> </u> |           |        |        |           |        | 1      |             |        |                |
| Family Setting                                    | 79.1%  | 79.8%     | 81.6%  | 80.0%  | 80.0%       | 82.7%  | 72.5%    | 82.5%     | 83.8%  | >72.3% | 82.9%     | 84.8%  | >73.3% | 83.8%       | 84.9%  | >-7.4%         |
| Pre-adoptive Home                                 | 18.7%  | 0.9%      | 4.5%   | 16.0%  | 0.9%        | 3.8%   | 11.0%    | 0.9%      | 2.9%   | S      | 1.1%      | 2.3%   | 11.2%  | 1.3%        | 3.5%   | -39.9%         |
| Foster Family Home – Relative                     | 13.2%  | 33.3%     | 37.1%  | 15.0%  | 31.6%       | 38.7%  | 17.4%    | 33.6%     | 40.8%  | 18.8%  | 33.4%     | 42.0%  | >17.2% | 35.4%       | 42.1%  | >30.4%         |
| Foster Family Home – Non-Relative                 | 47.3%  | 45.7%     | 40.1%  | 49.0%  | 47.4%       | 40.3%  | 44.0%    | 48.0%     | 40.1%  | 53.5%  | 48.4%     | 40.5%  | 44.9%  | 47.1%       | 39.3%  | -5.0%          |
| Congregate Care Setting                           | >15.3% | 15.2%     | 14.0%  | 17.0%  | 14.9%       | 12.7%  | 24.8%    | 13.4%     | 11.5%  | >10.9% | 12.6%     | 10.5%  | 23.5%  | 11.5%       | 10.4%  | <53.4%         |
| Group Home                                        | S      | 11.4%     | 8.5%   | 11.0%  | 10.9%       | 7.7%   | 14.7%    | 9.0%      | 6.7%   | 10.9%  | 8.4%      | 6.4%   | 12.2%  | 8.0%        | 6.3%   | -              |
| Institution                                       | s      | 3.8%      | 5.6%   | 6.0%   | 3.9%        | 5.0%   | 10.1%    | 4.4%      | 4.8%   | S      | 4.2%      | 4.2%   | 11.2%  | 3.6%        | 4.1%   | _              |
| Supervised Independent Living                     | 0.0%   | 2.2%      | 1.5%   | 1.0%   | 2.6%        | 1.6%   | S        | <2.1%     | 1.3%   | S      | 1.9%      | 1.2%   | S      | 1.1%        | 1.4%   | _              |
| Runaway                                           | 0.0%   | 0.4%      | 1.4%   | 0.0%   | 0.4%        | 1.4%   | 0.0%     | S         | 1.9%   | 0.0%   | 0.5%      | 1.7%   | 0.0%   | 0.8%        | 1.5%   | -              |
| Trial Home Visit                                  | S      | 2.4%      | 1.4%   | 2.0%   | 2.2%        | 1.5%   | S        | 1.9%      | 1.6%   | S      | 2.1%      | 1.8%   | 0.0%   | 2.8%        | 1.7%   | -              |
| Children Entering Foster Care                     |        |           |        |        |             |        |          |           |        |        |           |        |        |             |        |                |
| All Entries into Foster Care During the Year      | 35     | 1,704     | 10,095 | NA     | 1,521       | 9,448  | 34       | 1,181     | 7,286  | 26     | 1,412     | 7,316  | 35     | 1,432       | 7,307  | 0.0%           |
| 7 th Entities with 1 oster oure builting the Teal | - 00   | 1,704     |        |        | of All Chil | ,      |          |           |        | •      | 1,712     | 7,010  |        | Data not cu |        |                |