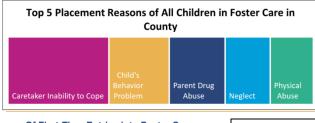

|
|-----------------------------------|-----------------------------------|-----------------------------------|
| County                            | Urban-Mix                         | State                             |
| 48.0% Caretaker Inability to Cope | 43.9% Parent Drug Abuse           | 34.9% Parent Drug Abuse           |
| 28.6% Child's Behavior Problem    | 32.5% Caretaker Inability to Cope | 25.6% Neglect                     |
| 26.5% Parent Drug Abuse           | 31.0% Neglect                     | 22.5% Caretaker Inability to Cope |
| 21.4% Neglect                     | 21.7% Inadequate Housing          | 16.2% Inadequate Housing          |
| 20.4% Physical Abuse              | 15.2% Child's Behavior Problem    | 13.6% Child's Behavior Problem    |





nability to Cope





| 48.4% | Caretaker Inability to Cope   | 39.9% | Parent Drug Abuse           |
|-------|-------------------------------|-------|-----------------------------|
| 35.5% | Parent Drug Abuse             | 31.6% | Neglect                     |
| S     | (remaining values suppressed) | 29.4% | Caretaker Inability to Cope |
| S     | (remaining values suppressed) | 21.6% | Inadequate Housing          |
| S     | (remaining values suppressed) | 14.7% | Child's Behavior Problem    |

Parent Drug Abuse



Parent Drug Abuse







#### Of Re-Entries into Foster Care

| S | (all values suppressed)       | 34.4% Child's Behavior Problem    | 29.2% Child's Behavior Problem    |
|---|-------------------------------|-----------------------------------|---------------------------