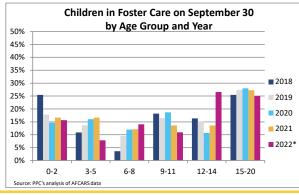

### **FOSTER CARE - SERVED**

Foster care is meant to be a temporary intervention to assure the safety and well-being of a child. A child who spends long periods in foster care is more likely than other children to drop out of school, have mental health challenges, and experience unemployment and/or homeless as an adult. The following shows the past five years of data regarding children served in foster care during each federal fiscal year.

| Indicator                                         |        | 2018      |        |        | 2019        |        |          | 2020      |        |        | 2021      |        |        | 2022*       |        | County % Chang |
|---------------------------------------------------|--------|-----------|--------|--------|-------------|--------|----------|-----------|--------|--------|-----------|--------|--------|-------------|--------|----------------|
|                                                   | County | Urban-Mix | State  | County | Urban-Mix   | State  | County   | Urban-Mix | State  | County | Urban-Mix | State  | County | Urban-Mix   | State  | 2018 to 2022*  |
| Unduplicated Number of Children Served            |        |           |        |        |             |        |          |           |        |        |           |        |        |             |        |                |
| All Children in Foster Care During the Year       | 91     | 4,264     | 25,441 | NA     | 3,986       | 24,665 | 109      | 3,571     | 21,689 | 101    | 3,490     | 20,490 | 98     | 3,673       | 19,287 | 7.7%           |
| (Rate per 1,000 children age 0-20)                | 2.3    | 6.1       | 8.0    | 2.2    | 5.7         | 7.7    | 2.7      | 5.1       | 6.8    | 2.5    | 5.0       | 6.4    | 2.4    | 5.3         | 6.0    |                |
| By Age                                            |        |           |        |        |             |        | 1        |           |        | 1      |           |        | 1      |             |        |                |
| 0-2                                               | 25.3%  | 22.1%     | 20.2%  | 17.0%  | 21.3%       | 20.2%  | 14.7%    | 22.2%     | 20.9%  | 14.9%  | 22.6%     | 21.5%  | 13.3%  | 23.8%       | 21.1%  | -47.5%         |
| 3-5                                               | 14.3%  | 18.0%     | 17.9%  | 18.0%  | 18.4%       | 17.8%  | 16.5%    | 18.5%     | 17.8%  | 14.9%  | 17.1%     | 18.2%  | 11.2%  | 17.9%       | 18.2%  | -21.4%         |
| 6-8                                               | S      | 12.7%     | 13.4%  | 11.0%  | 13.2%       | 13.8%  | 11.9%    | 13.7%     | 13.5%  | 14.9%  | 14.2%     | 13.7%  | 15.3%  | 13.7%       | 13.7%  | -              |
| 9-11                                              | 15.4%  | 11.5%     | 11.8%  | 16.0%  | 10.6%       | 11.7%  | 15.6%    | 11.0%     | 11.7%  | 14.9%  | 11.5%     | 11.3%  | <11.3% | 10.4%       | 11.2%  | <-26.6%        |
| 12-14                                             | S      | 10.8%     | 11.8%  | 13.0%  | 11.9%       | 12.3%  | <12.9%   | 12.3%     | 12.6%  | <12.0% | 12.3%     | 12.6%  | 18.4%  | 12.9%       | 12.8%  | -              |
| 15-17                                             | 23.1%  | 18.0%     | 18.7%  | 21.0%  | 18.2%       | 18.5%  | 21.1%    | 17.4%     | 17.9%  | 18.8%  | 16.1%     | 16.4%  | 27.6%  | 17.4%       | 18.1%  | 19.4%          |
| 18-20                                             | S      | 6.8%      | 6.3%   | 4.0%   | 6.4%        | 5.6%   | S        | 5.0%      | 5.6%   | S      | 6.1%      | 6.4%   | S      | 3.9%        | 4.9%   | -              |
| Infants (age 0-1)                                 | 14.3%  | 14.3%     | 12.7%  | 11.0%  | 13.9%       | 12.9%  | 10.1%    | 14.0%     | 13.2%  | S      | 14.8%     | 13.7%  | S      | 15.5%       | 13.3%  | -              |
| Youth (age 13+)                                   | 34.1%  | 31.9%     | 33.1%  | 35.0%  | 32.6%       | 32.6%  | 37.6%    | 30.9%     | 32.3%  | 36.6%  | 30.9%     | 31.3%  | 41.8%  | 30.5%       | 32.0%  | 22.8%          |
| By Race and Ethnicity                             |        |           |        |        |             |        |          |           |        |        |           |        |        |             |        |                |
| Non-Hispanic White                                | 74.7%  | 56.2%     | 43.7%  | 79.0%  | 55.6%       | 43.7%  | 77.1%    | 54.9%     | 44.2%  | 72.3%  | 54.5%     | 44.3%  | 74.5%  | 58.0%       | 45.0%  | -0.3%          |
| Non-Hispanic Black or African American            | 13.2%  | 12.5%     | 33.9%  | 5.0%   | 12.4%       | 33.0%  | S        | 12.5%     | 32.0%  | S      | 13.0%     | 30.7%  | S      | 12.2%       | 29.8%  | -              |
| Non-Hispanic Other Race                           | S      | 2.2%      | 2.3%   | 5.0%   | 2.1%        | 2.6%   | S        | 3.3%      | 3.6%   | s      | 4.2%      | 4.2%   | S      | 4.5%        | 4.8%   | _              |
| Non-Hispanic Two or More Races                    | s      | 11.2%     | 7.1%   | 5.0%   | 13.1%       | 7.7%   | s        | 13.0%     | 8.0%   | s      | 13.2%     | 8.4%   | s      | 12.9%       | 8.2%   | _              |
| Hispanic or Latino                                | S      | 18.0%     | 13.0%  | 6.0%   | 16.8%       | 12.9%  | S        | 16.3%     | 12.3%  | S      | 15.0%     | 12.3%  | S      | 12.5%       | 12.2%  | -              |
| By Sex                                            |        |           |        |        |             |        |          |           |        |        |           |        |        |             |        |                |
| Male                                              | 59.3%  | 50.6%     | 50.8%  | 57.0%  | 51.4%       | 50.8%  | 56.0%    | 52.4%     | 50.6%  | 60.4%  | 51.4%     | 50.5%  | 58.2%  | 51.5%       | 50.3%  | -2.0%          |
| Female                                            | 40.7%  | 49.4%     | 49.2%  | 43.0%  | 48.6%       | 49.2%  | 44.0%    | 47.6%     | 49.4%  | 39.6%  | 48.6%     | 49.5%  | 41.8%  | 48.5%       | 49.7%  | 2.9%           |
| By Latest Placement Setting                       |        |           |        |        |             |        | <u> </u> |           |        |        |           |        | 1      |             |        |                |
| Family Setting                                    | 79.1%  | 79.8%     | 81.6%  | 80.0%  | 80.0%       | 82.7%  | 72.5%    | 82.5%     | 83.8%  | >72.3% | 82.9%     | 84.8%  | >73.3% | 83.8%       | 84.9%  | >-7.4%         |
| Pre-adoptive Home                                 | 18.7%  | 0.9%      | 4.5%   | 16.0%  | 0.9%        | 3.8%   | 11.0%    | 0.9%      | 2.9%   | S      | 1.1%      | 2.3%   | 11.2%  | 1.3%        | 3.5%   | -39.9%         |
| Foster Family Home – Relative                     | 13.2%  | 33.3%     | 37.1%  | 15.0%  | 31.6%       | 38.7%  | 17.4%    | 33.6%     | 40.8%  | 18.8%  | 33.4%     | 42.0%  | >17.2% | 35.4%       | 42.1%  | >30.4%         |
| Foster Family Home – Non-Relative                 | 47.3%  | 45.7%     | 40.1%  | 49.0%  | 47.4%       | 40.3%  | 44.0%    | 48.0%     | 40.1%  | 53.5%  | 48.4%     | 40.5%  | 44.9%  | 47.1%       | 39.3%  | -5.0%          |
| Congregate Care Setting                           | >15.3% | 15.2%     | 14.0%  | 17.0%  | 14.9%       | 12.7%  | 24.8%    | 13.4%     | 11.5%  | >10.9% | 12.6%     | 10.5%  | 23.5%  | 11.5%       | 10.4%  | <53.4%         |
| Group Home                                        | S      | 11.4%     | 8.5%   | 11.0%  | 10.9%       | 7.7%   | 14.7%    | 9.0%      | 6.7%   | 10.9%  | 8.4%      | 6.4%   | 12.2%  | 8.0%        | 6.3%   | -              |
| Institution                                       | s      | 3.8%      | 5.6%   | 6.0%   | 3.9%        | 5.0%   | 10.1%    | 4.4%      | 4.8%   | S      | 4.2%      | 4.2%   | 11.2%  | 3.6%        | 4.1%   | _              |
| Supervised Independent Living                     | 0.0%   | 2.2%      | 1.5%   | 1.0%   | 2.6%        | 1.6%   | S        | <2.1%     | 1.3%   | S      | 1.9%      | 1.2%   | S      | 1.1%        | 1.4%   | _              |
| Runaway                                           | 0.0%   | 0.4%      | 1.4%   | 0.0%   | 0.4%        | 1.4%   | 0.0%     | S         | 1.9%   | 0.0%   | 0.5%      | 1.7%   | 0.0%   | 0.8%        | 1.5%   | -              |
| Trial Home Visit                                  | S      | 2.4%      | 1.4%   | 2.0%   | 2.2%        | 1.5%   | S        | 1.9%      | 1.6%   | S      | 2.1%      | 1.8%   | 0.0%   | 2.8%        | 1.7%   | -              |
| Children Entering Foster Care                     |        |           |        |        |             |        |          |           |        |        |           |        |        |             |        |                |
| All Entries into Foster Care During the Year      | 35     | 1,704     | 10,095 | NA     | 1,521       | 9,448  | 34       | 1,181     | 7,286  | 26     | 1,412     | 7,316  | 35     | 1,432       | 7,307  | 0.0%           |
| 7 th Entities with 1 oster oure builting the Teal | - 00   | 1,704     |        |        | of All Chil | ,      |          |           |        | •      | 1,712     | 7,010  |        | Data not cu |        |                |