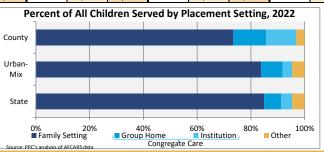

### **FOSTER CARE - SERVED**

Foster care is meant to be a temporary intervention to assure the safety and well-being of a child. A child who spends long periods in foster care is more likely than other children to drop out of school, have mental health challenges, and experience unemployment and/or homeless as an adult. The following shows the past five years of data regarding children served in foster care during each federal fiscal year.

| Indicator                                         |        | 2018      |        |        | 2019        |        |          | 2020      |        |        | 2021      |        |        | 2022*       |        | County % Chang |
|---------------------------------------------------|--------|-----------|--------|--------|-------------|--------|----------|-----------|--------|--------|-----------|--------|--------|-------------|--------|----------------|
|                                                   | County | Urban-Mix | State  | County | Urban-Mix   | State  | County   | Urban-Mix | State  | County | Urban-Mix | State  | County | Urban-Mix   | State  | 2018 to 2022*  |
| Unduplicated Number of Children Served            |        |           |        |        |             |        |          |           |        |        |           |        |        |             |        |                |
| All Children in Foster Care During the Year       | 91     | 4,264     | 25,441 | NA     | 3,986       | 24,665 | 109      | 3,571     | 21,689 | 101    | 3,490     | 20,490 | 98     | 3,673       | 19,287 | 7.7%           |
| (Rate per 1,000 children age 0-20)                | 2.3    | 6.1       | 8.0    | 2.2    | 5.7         | 7.7    | 2.7      | 5.1       | 6.8    | 2.5    | 5.0       | 6.4    | 2.4    | 5.3         | 6.0    |                |
| By Age                                            |        |           |        |        |             |        | 1        |           |        | 1      |           |        | 1      |             |        |                |
| 0-2                                               | 25.3%  | 22.1%     | 20.2%  | 17.0%  | 21.3%       | 20.2%  | 14.7%    | 22.2%     | 20.9%  | 14.9%  | 22.6%     | 21.5%  | 13.3%  | 23.8%       | 21.1%  | -47.5%         |
| 3-5                                               | 14.3%  | 18.0%     | 17.9%  | 18.0%  | 18.4%       | 17.8%  | 16.5%    | 18.5%     | 17.8%  | 14.9%  | 17.1%     | 18.2%  | 11.2%  | 17.9%       | 18.2%  | -21.4%         |
| 6-8                                               | S      | 12.7%     | 13.4%  | 11.0%  | 13.2%       | 13.8%  | 11.9%    | 13.7%     | 13.5%  | 14.9%  | 14.2%     | 13.7%  | 15.3%  | 13.7%       | 13.7%  | -              |
| 9-11                                              | 15.4%  | 11.5%     | 11.8%  | 16.0%  | 10.6%       | 11.7%  | 15.6%    | 11.0%     | 11.7%  | 14.9%  | 11.5%     | 11.3%  | <11.3% | 10.4%       | 11.2%  | <-26.6%        |
| 12-14                                             | S      | 10.8%     | 11.8%  | 13.0%  | 11.9%       | 12.3%  | <12.9%   | 12.3%     | 12.6%  | <12.0% | 12.3%     | 12.6%  | 18.4%  | 12.9%       | 12.8%  | -              |
| 15-17                                             | 23.1%  | 18.0%     | 18.7%  | 21.0%  | 18.2%       | 18.5%  | 21.1%    | 17.4%     | 17.9%  | 18.8%  | 16.1%     | 16.4%  | 27.6%  | 17.4%       | 18.1%  | 19.4%          |
| 18-20                                             | S      | 6.8%      | 6.3%   | 4.0%   | 6.4%        | 5.6%   | S        | 5.0%      | 5.6%   | S      | 6.1%      | 6.4%   | S      | 3.9%        | 4.9%   | -              |
| Infants (age 0-1)                                 | 14.3%  | 14.3%     | 12.7%  | 11.0%  | 13.9%       | 12.9%  | 10.1%    | 14.0%     | 13.2%  | S      | 14.8%     | 13.7%  | S      | 15.5%       | 13.3%  | -              |
| Youth (age 13+)                                   | 34.1%  | 31.9%     | 33.1%  | 35.0%  | 32.6%       | 32.6%  | 37.6%    | 30.9%     | 32.3%  | 36.6%  | 30.9%     | 31.3%  | 41.8%  | 30.5%       | 32.0%  | 22.8%          |
| By Race and Ethnicity                             |        |           |        |        |             |        |          |           |        |        |           |        |        |             |        |                |
| Non-Hispanic White                                | 74.7%  | 56.2%     | 43.7%  | 79.0%  | 55.6%       | 43.7%  | 77.1%    | 54.9%     | 44.2%  | 72.3%  | 54.5%     | 44.3%  | 74.5%  | 58.0%       | 45.0%  | -0.3%          |
| Non-Hispanic Black or African American            | 13.2%  | 12.5%     | 33.9%  | 5.0%   | 12.4%       | 33.0%  | S        | 12.5%     | 32.0%  | S      | 13.0%     | 30.7%  | S      | 12.2%       | 29.8%  | -              |
| Non-Hispanic Other Race                           | S      | 2.2%      | 2.3%   | 5.0%   | 2.1%        | 2.6%   | S        | 3.3%      | 3.6%   | s      | 4.2%      | 4.2%   | S      | 4.5%        | 4.8%   | _              |
| Non-Hispanic Two or More Races                    | s      | 11.2%     | 7.1%   | 5.0%   | 13.1%       | 7.7%   | s        | 13.0%     | 8.0%   | s      | 13.2%     | 8.4%   | s      | 12.9%       | 8.2%   | _              |
| Hispanic or Latino                                | S      | 18.0%     | 13.0%  | 6.0%   | 16.8%       | 12.9%  | S        | 16.3%     | 12.3%  | S      | 15.0%     | 12.3%  | S      | 12.5%       | 12.2%  | -              |
| By Sex                                            |        |           |        |        |             |        |          |           |        |        |           |        |        |             |        |                |
| Male                                              | 59.3%  | 50.6%     | 50.8%  | 57.0%  | 51.4%       | 50.8%  | 56.0%    | 52.4%     | 50.6%  | 60.4%  | 51.4%     | 50.5%  | 58.2%  | 51.5%       | 50.3%  | -2.0%          |
| Female                                            | 40.7%  | 49.4%     | 49.2%  | 43.0%  | 48.6%       | 49.2%  | 44.0%    | 47.6%     | 49.4%  | 39.6%  | 48.6%     | 49.5%  | 41.8%  | 48.5%       | 49.7%  | 2.9%           |
| By Latest Placement Setting                       |        |           |        |        |             |        | <u> </u> |           |        |        |           |        | 1      |             |        |                |
| Family Setting                                    | 79.1%  | 79.8%     | 81.6%  | 80.0%  | 80.0%       | 82.7%  | 72.5%    | 82.5%     | 83.8%  | >72.3% | 82.9%     | 84.8%  | >73.3% | 83.8%       | 84.9%  | >-7.4%         |
| Pre-adoptive Home                                 | 18.7%  | 0.9%      | 4.5%   | 16.0%  | 0.9%        | 3.8%   | 11.0%    | 0.9%      | 2.9%   | S      | 1.1%      | 2.3%   | 11.2%  | 1.3%        | 3.5%   | -39.9%         |
| Foster Family Home – Relative                     | 13.2%  | 33.3%     | 37.1%  | 15.0%  | 31.6%       | 38.7%  | 17.4%    | 33.6%     | 40.8%  | 18.8%  | 33.4%     | 42.0%  | >17.2% | 35.4%       | 42.1%  | >30.4%         |
| Foster Family Home – Non-Relative                 | 47.3%  | 45.7%     | 40.1%  | 49.0%  | 47.4%       | 40.3%  | 44.0%    | 48.0%     | 40.1%  | 53.5%  | 48.4%     | 40.5%  | 44.9%  | 47.1%       | 39.3%  | -5.0%          |
| Congregate Care Setting                           | >15.3% | 15.2%     | 14.0%  | 17.0%  | 14.9%       | 12.7%  | 24.8%    | 13.4%     | 11.5%  | >10.9% | 12.6%     | 10.5%  | 23.5%  | 11.5%       | 10.4%  | <53.4%         |
| Group Home                                        | S      | 11.4%     | 8.5%   | 11.0%  | 10.9%       | 7.7%   | 14.7%    | 9.0%      | 6.7%   | 10.9%  | 8.4%      | 6.4%   | 12.2%  | 8.0%        | 6.3%   | -              |
| Institution                                       | s      | 3.8%      | 5.6%   | 6.0%   | 3.9%        | 5.0%   | 10.1%    | 4.4%      | 4.8%   | S      | 4.2%      | 4.2%   | 11.2%  | 3.6%        | 4.1%   | _              |
| Supervised Independent Living                     | 0.0%   | 2.2%      | 1.5%   | 1.0%   | 2.6%        | 1.6%   | S        | <2.1%     | 1.3%   | S      | 1.9%      | 1.2%   | S      | 1.1%        | 1.4%   | _              |
| Runaway                                           | 0.0%   | 0.4%      | 1.4%   | 0.0%   | 0.4%        | 1.4%   | 0.0%     | S         | 1.9%   | 0.0%   | 0.5%      | 1.7%   | 0.0%   | 0.8%        | 1.5%   | -              |
| Trial Home Visit                                  | S      | 2.4%      | 1.4%   | 2.0%   | 2.2%        | 1.5%   | S        | 1.9%      | 1.6%   | S      | 2.1%      | 1.8%   | 0.0%   | 2.8%        | 1.7%   | -              |
| Children Entering Foster Care                     |        |           |        |        |             |        |          |           |        |        |           |        |        |             |        |                |
| All Entries into Foster Care During the Year      | 35     | 1,704     | 10,095 | NA     | 1,521       | 9,448  | 34       | 1,181     | 7,286  | 26     | 1,412     | 7,316  | 35     | 1,432       | 7,307  | 0.0%           |
| 7 th Entities with 1 oster oure builting the Teal | - 00   | 1,704     |        |        | of All Chil | ,      |          |           |        | •      | 1,712     | 7,010  |        | Data not cu |        |                |