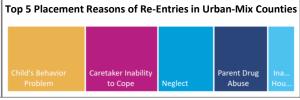

-Entries into Foster Care

| S | (all values suppressed)       | 34.4% Child's Behavior Problem    | 29.2% Child's Behavior Problem    |
|---|-------------------------------|-----------------------------------|-----------------------------------|
| S | (remaining values suppressed) | 32.0% Caretaker Inability to Cope | 22.8% Neglect                     |
| S | (remaining values suppressed) | 24.6% Neglect                     | 20.0% Parent Drug Abuse           |
| S | (remaining values suppressed) | 23.8% Parent Drug Abuse           | 18.2% Caretaker Inability to Cope |
| S | (remaining values suppressed) | 11.9% Inadequate Housing          | 10.8% Inadequate Housing          |
|   | γ                             |                                   |                                   |







Placement reasons include abandonment, caretaker inability to cope due to illness or other reasons, child alcohol abuse, child drug abuse, child drug abuse, child's behavior problem, death of parent(s), incarceration of parent(s), inadequate housing, neglect, parent alcohol abuse, parent drug abuse, physical abuse, relinquishment, sexual abuse.

## **Centre (Urban-Mix)**

### **FOSTER CARE - GOALS**

All children in foster care have a court-ordered permanency goal, which directs the efforts of the child welfare agency toward a certain family outcome for each child. In addition to the court-ordered 'primary' goal, a 'concurrent' goal is put in place to ensure permanency is achieved if for some reason the primary goal cannot be met. This data provides information on the most recent prima