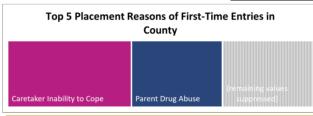

### **FOSTER CARE - FIRST TIME ENTRIES**

Data on first time entries provides information on children who have just begun their foster care experience during the past federal fiscal year. How the child welfare system is serving them may say something about current system practice and decision making.