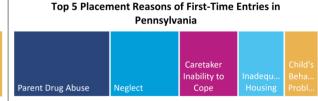

### **FOSTER CARE - FIRST TIME ENTRIES**

Data on first time entries provides information on children who have just begun their foster care experience during the past federal fiscal year. How the child welfare system is serving them may say something about current system practice and decision making.