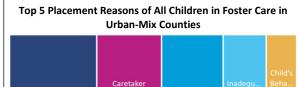

|
|-----------------------------------|-----------------------------------|-----------------------------------|
| County                            | Urban-Mix                         | State                             |
| 48.0% Caretaker Inability to Cope | 43.9% Parent Drug Abuse           | 34.9% Parent Drug Abuse           |
| 28.6% Child's Behavior Problem    | 32.5% Caretaker Inability to Cope | 25.6% Neglect                     |
| 26.5% Parent Drug Abuse           | 31.0% Neglect                     | 22.5% Caretaker Inability to Cope |
| 21.4% Neglect                     | 21.7% Inadequate Housing          | 16.2% Inadequate Housing          |
| 20.4% Physical Abuse              | 15.2% Child's Behavior Problem    | 13.6% Child's Behavior Problem    |





nability to Cope





| 48.4% | Caretaker Inability to Cope   | 39.9% | Parent Drug Abuse           |
|-------|-------------------------------|-------|-----------------------------|
| 35.5% | Parent Drug Abuse             | 31.6% | Neglect                     |
| S     | (remaining values suppressed) | 29.4% | Caretaker Inability to Cope |
| S     | (remaining values suppressed) | 21.6% | Inadequate Housing          |
| S     | (remaining values suppressed) | 14.7% | Child's Behavior Problem    |

Parent Drug Abuse



Parent Drug Abuse







#### Of Re-Entries into Foster Care

| S | (all values suppressed)       | 34.4% Child's Behavior Problem    | 29.2% Child's Behavior Problem    |
|---|-------------------------------|-----------------------------------|-----------------------------