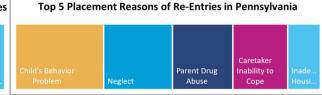

ntries into Foster Care

| S | (all values suppressed)       | 34.4% Child's Behavior Problem    | 29.2% Child's Behavior Problem    |
|---|-------------------------------|-----------------------------------|-----------------------------------|
| S | (remaining values suppressed) | 32.0% Caretaker Inability to Cope | 22.8% Neglect                     |
| S | (remaining values suppressed) | 24.6% Neglect                     | 20.0% Parent Drug Abuse           |
| S | (remaining values suppressed) | 23.8% Parent Drug Abuse           | 18.2% Caretaker Inability to Cope |
| S | (remaining values suppressed) | 11.9% Inadequate Housing          | 10.8% Inadequate Housing          |
|   | γ                             |                                   |                                   |







Placement reasons include abandonment, caretaker inability to cope due to illness or other reasons, child alcohol abuse, child drug abuse, child drug abuse, child's behavior problem, death of parent(s), incarceration of parent(s), inadequate housing, neglect, parent alcohol abuse, parent drug abuse, physical abuse, relinquishment, sexual abuse.

## **Centre (Urban-Mix)**

### **FOSTER CARE - GOALS**

All children in foster care have a court-ordered permanency goal, which directs the efforts of the child welfare agency toward a certain family outcome for each child. In addition to the court-ordered 'primary' goal, a 'concurrent' goal is put in place to ensure permanency is achieved if for some reason the primary goal cannot be met. This data provides information on the most recent primary