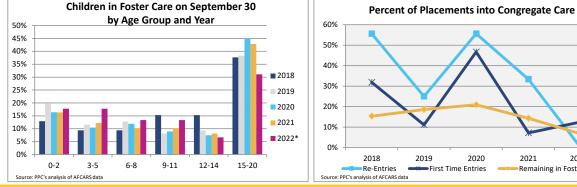

| fiscal year.                                                                                                                                                                                                                                                                                                                                                        |                                                                                                          | 2018           |                |                | 2019           |                |             | 2020             |                |               | 2021           |                |            | 2022*          |                 | County % Change          |
|---------------------------------------------------------------------------------------------------------------------------------------------------------------------------------------------------------------------------------------------------------------------------------------------------------------------------------------------------------------------|----------------------------------------------------------------------------------------------------------|----------------|----------------|----------------|----------------|----------------|-------------|------------------|----------------|---------------|----------------|----------------|------------|----------------|-----------------|--------------------------|
| Indicator                                                                                                                                                                                                                                                                                                                                                           | County                                                                                                   | Urban          | State          | County         | Urban          | State          | County      | Urban            | State          | County        | Urban          | State          | County     | Urban          | State           | 2018 to 2022*            |
| Unduplicated Number of Children Served                                                                                                                                                                                                                                                                                                                              |                                                                                                          |                |                |                |                |                |             |                  |                | · · ·         |                |                |            |                |                 |                          |
| All Children in Foster Care During the Year                                                                                                                                                                                                                                                                                                                         | 173                                                                                                      | 15,712         | 25,441         | NA             | 15,298         | 24,665         | 104         | 13,272           | 21,689         | 84            | 12,135         | 20,490         | 78         | 12,421         | 19,287          | -54.9%                   |
| (Rate per 1,000 children age 0-20)                                                                                                                                                                                                                                                                                                                                  | 1.2                                                                                                      | 7.6            | 8.0            | 0.9            | 7.4            | 7.7            | 0.7         | 6.4              | 6.8            | 0.6           | 5.9            | 6.4            | 0.5        | 6.0            | 6.0             |                          |
|                                                                                                                                                                                                                                                                                                                                                                     |                                                                                                          |                | •              |                |                | 1              |             |                  |                |               |                |                |            |                |                 |                          |
| By Age                                                                                                                                                                                                                                                                                                                                                              |                                                                                                          |                |                |                |                |                |             |                  |                |               |                |                |            |                |                 |                          |
| 0-2                                                                                                                                                                                                                                                                                                                                                                 | 10.4%                                                                                                    | 19.2%          | 20.2%          | 14.7%          | 19.7%          | 20.2%          | 18.3%       | 20.0%            | 20.9%          | 14.3%         | 20.5%          | 21.5%          | S          | 20.0%          | 21.1%           | -                        |
| 3-5                                                                                                                                                                                                                                                                                                                                                                 | 17.3%                                                                                                    | 17.6%          | 17.9%          | 12.4%          | 17.4%          | 17.8%          | 10.6%       | 17.2%            | 17.8%          | S             | 18.1%          | 18.2%          | 19.2%      | 18.4%          | 18.2%           | 10.9%                    |
| 6-8                                                                                                                                                                                                                                                                                                                                                                 | 9.2%                                                                                                     | 13.5%          | 13.4%          | 13.2%          | 13.9%          | 13.8%          | 10.6%       | 13.5%            | 13.5%          | S             | 13.8%          | 13.7%          | 14.1%      | 13.7%          | 13.7%           | 52.5%                    |
| 9-11<br>12-14                                                                                                                                                                                                                                                                                                                                                       | 11.6%<br>13.9%                                                                                           | 12.1%<br>12.0% | 11.8%<br>11.8% | 11.6%<br>10.1% | 12.1%<br>12.4% | 11.7%<br>12.3% | <10.7%<br>S | 12.0%<br>12.7%   | 11.7%<br>12.6% | S<br>S        | 11.7%<br>12.6% | 11.3%          | S<br>S     | 11.8%<br>12.9% | 11.2%           | -                        |
| 12-14<br>15-17                                                                                                                                                                                                                                                                                                                                                      | 26.6%                                                                                                    | 12.0%          | 18.7%          | 24.0%          | 12.4%          | 12.3%          | 26.0%       | 12.7%            | 12.6%          | 33.3%         | 12.6%          | 12.6%<br>16.4% | 3<br>16.7% | 12.9%          | 12.8%<br>18.1%  | -<br>-37.3%              |
| 18-20                                                                                                                                                                                                                                                                                                                                                               | 11.0%                                                                                                    | 6.8%           | 6.3%           | 24.0%<br>14.0% | 6.0%           | 5.6%           | 16.3%       | 6.6%             | 5.6%           | 14.3%         | 7.3%           | 6.4%           | 17.9%      | 5.8%           | 4.9%            | 63.4%                    |
| Infants (age 0-1)                                                                                                                                                                                                                                                                                                                                                   | S                                                                                                        | 11.9%          | 12.7%          | 11.6%          | 12.5%          | 12.9%          | 10.5%       | 12.6%            | 13.2%          | 14.370<br>S   | 12.7%          | 13.7%          | S          | 12.2%          | 13.3%           | -                        |
| Youth (age 13+)                                                                                                                                                                                                                                                                                                                                                     | 49.7%                                                                                                    | 33.8%          | 33.1%          | 42.6%          | 33.0%          | 32.6%          | 48.1%       | 33.3%            | 32.3%          | 52.4%         | 31.9%          | 31.3%          | 39.7%      | 32.3%          | 32.0%           | -20.1%                   |
|                                                                                                                                                                                                                                                                                                                                                                     | 10.170                                                                                                   | 00.070         | 00.170         | 12.070         | 00.070         | 02.070         | 10.170      | 00.070           | 02.070         | 02.170        | 01.070         | 01.070         | 00.170     | 02.070         | 02.070          | 20.170                   |
| By Race and Ethnicity                                                                                                                                                                                                                                                                                                                                               |                                                                                                          |                |                |                |                |                |             |                  |                |               |                |                |            |                |                 |                          |
| Non-Hispanic White                                                                                                                                                                                                                                                                                                                                                  | 43.4%                                                                                                    | 28.2%          | 43.7%          | 40.3%          | 28.0%          | 43.7%          | <45.3%      | 28.4%            | 44.2%          | <44.1%        | 28.5%          | 44.3%          | <53.9%     | 31.7%          | 45.0%           | <24.3%                   |
| Non-Hispanic Black or African American                                                                                                                                                                                                                                                                                                                              | 17.3%                                                                                                    | 48.9%          | 33.9%          | 20.2%          | 47.8%          | 33.0%          | 19.2%       | 46.7%            | 32.0%          | 16.7%         | 45.5%          | 30.7%          | 17.9%      | 41.5%          | 29.8%           | 3.5%                     |
| Non-Hispanic Other Race                                                                                                                                                                                                                                                                                                                                             | 0.0%                                                                                                     | 2.6%           | 2.3%           | 1.6%           | 3.1%           | 2.6%           | S           | 4.1%             | 3.6%           | S             | 4.6%           | 4.2%           | 0.0%       | 5.3%           | 4.8%            | -                        |
| Non-Hispanic Two or More Races                                                                                                                                                                                                                                                                                                                                      | 13.3%                                                                                                    | 6.1%           | 7.1%           | 16.3%          | 6.7%           | 7.7%           | <14.5%      | 7.0%             | 8.0%           | 14.3%         | 7.1%           | 8.4%           | S          | 7.3%           | 8.2%            | -                        |
| Hispanic or Latino                                                                                                                                                                                                                                                                                                                                                  | 26.0%                                                                                                    | 14.2%          | 13.0%          | 21.7%          | 14.4%          | 12.9%          | 20.2%       | 13.9%            | 12.3%          | 23.8%         | 14.3%          | 12.3%          | 19.2%      | 14.2%          | 12.2%           | -26.1%                   |
|                                                                                                                                                                                                                                                                                                                                                                     | By Sex Male 49.7% 50.3% 50.8% 48.1% 50.0% 50.8% 45.2% 49.2% 50.6% 47.6% 49.3% 50.5% 50.5% 49.2% 50.3% 0. |                |                |                |                |                |             |                  |                |               |                |                |            |                |                 |                          |
|                                                                                                                                                                                                                                                                                                                                                                     |                                                                                                          |                |                |                |                |                |             |                  |                |               |                |                |            |                | 0.00/           |                          |
|                                                                                                                                                                                                                                                                                                                                                                     | -                                                                                                        |                |                |                |                |                |             |                  |                | -             |                |                |            |                |                 | 0.6%                     |
| Male       49.7%       50.3%       50.8%       48.1%       50.0%       50.8%       45.2%       50.6%       47.6%       49.3%       50.5%       50.0%       49.2%       50.3%         Female       50.3%       49.7%       49.2%       51.9%       50.0%       49.2%       54.8%       50.8%       49.4%       52.4%       50.7%       49.5%       50.0%       49.7% |                                                                                                          |                |                |                |                |                |             |                  |                |               |                |                |            |                | -0.6%           |                          |
| By Latest Placement Setting                                                                                                                                                                                                                                                                                                                                         |                                                                                                          |                |                |                |                |                | 1           |                  |                | 1             |                |                | 1          |                |                 |                          |
| Family Setting                                                                                                                                                                                                                                                                                                                                                      | y Latest Placement Setting                                                                               |                |                |                |                |                |             |                  |                |               |                |                |            |                |                 | 16.4%                    |
| Pre-adoptive Home                                                                                                                                                                                                                                                                                                                                                   | 0.0%                                                                                                     | 6.4%           | 4.5%           | 0.0%           | 5.3%           | 3.8%           | 0.0%        | 3.8%             | 2.9%           | 0.0%          | 2.8%           | 2.3%           | 0.0%       | 4.8%           | 3.5%            | -                        |
| Foster Family Home – Relative                                                                                                                                                                                                                                                                                                                                       | 16.8%                                                                                                    | 40.9%          | 37.1%          | 18.6%          | 43.2%          | 38.7%          | 23.1%       | 45.4%            | 40.8%          | 26.2%         | 46.5%          | 42.0%          | 23.1%      | 44.6%          | 42.1%           | 37.7%                    |
| Foster Family Home – Non-Relative                                                                                                                                                                                                                                                                                                                                   | 52.6%                                                                                                    | 35.3%          | 40.1%          | 58.9%          | 35.6%          | 40.3%          | 48.1%       | 35.4%            | 40.1%          | 51.2%         | 36.5%          | 40.5%          | 57.7%      | 36.7%          | 39.3%           | 9.7%                     |
| Congregate Care Setting                                                                                                                                                                                                                                                                                                                                             | >20.2%                                                                                                   | 13.2%          | 14.0%          | 16.3%          | 11.4%          | 12.7%          | >20.2%      | 10.3%            | 11.5%          | >16.6%        | 9.1%           | 10.5%          | >11.4%     | 9.3%           | 10.4%           | -                        |
| Group Home                                                                                                                                                                                                                                                                                                                                                          | S                                                                                                        | 7.0%           | 8.5%           | 3.1%           | 6.1%           | 7.7%           | S           | 5.2%             | 6.7%           | S             | 4.9%           | 6.4%           | S          | 5.0%           | 6.3%            | -                        |
| Institution                                                                                                                                                                                                                                                                                                                                                         | 20.2%                                                                                                    | 6.2%           | 5.6%           | 13.2%          | 5.2%           | 5.0%           | 20.2%       | 5.1%             | 4.8%           | S             | 4.2%           | 4.2%           | S          | 4.3%           | 4.1%            | -                        |
| Supervised Independent Living                                                                                                                                                                                                                                                                                                                                       | 8.7%                                                                                                     | 1.7%           | 1.5%           | 6.2%           | 1.7%           | 1.6%           | S           | 1.3%             | 1.3%           | S             | 1.4%           | 1.2%           | S          | 1.6%           | 1.4%            | -                        |
| Runaway                                                                                                                                                                                                                                                                                                                                                             | S                                                                                                        | 2.0%           | 1.4%           | 0.0%           | 2.1%           | 1.4%           | 0.0%        | 2.9%             | 1.9%           | 0.0%          | 2.6%           | 1.7%           | 0.0%       | 2.1%           | 1.5%            | -                        |
| Trial Home Visit                                                                                                                                                                                                                                                                                                                                                    | 0.0%                                                                                                     | 0.5%           | 1.4%           | 0.0%           | 0.7%           | 1.5%           | 0.0%        | 0.7%             | 1.6%           | 0.0%          | 1.1%           | 1.8%           | 0.0%       | 0.9%           | 1.7%            | -                        |
| Children Entering Factor Care                                                                                                                                                                                                                                                                                                                                       |                                                                                                          |                |                |                |                |                | 1           |                  |                |               |                |                | 1          |                |                 |                          |
| Children Entering Foster Care<br>All Entries into Foster Care During the Year                                                                                                                                                                                                                                                                                       | 71                                                                                                       | 5,854          | 10,095         | NA             | 5,537          | 9,448          | 24          | 4,063            | 7,286          | 20            | 3,667          | 7,316          | 29         | 4,456          | 7,307           | -59.2%                   |
| All Elities into Poster Care During the Year                                                                                                                                                                                                                                                                                                                        | 11                                                                                                       | 5,654          |                |                |                |                |             | ,                |                |               | 3,007          | 7,310          |            | ,              | rrently availal |                          |
|                                                                                                                                                                                                                                                                                                                                                                     |                                                                                                          |                |                | Percent o      | of All Chil    | dren Ser       | ved by P    | lacemen          | t Setting      | , 2022        |                |                | S = r      | ate suppres:   | sed due to co   | unt less than 11 persons |
|                                                                                                                                                                                                                                                                                                                                                                     |                                                                                                          |                |                |                |                |                |             |                  |                |               |                |                | * Cou      | unty classific | ations change   | ed with the 2022 data.   |
|                                                                                                                                                                                                                                                                                                                                                                     |                                                                                                          |                | County         | /              |                |                |             |                  |                |               |                |                |            |                |                 |                          |
|                                                                                                                                                                                                                                                                                                                                                                     |                                                                                                          |                |                | -              |                |                |             |                  |                |               |                |                |            |                |                 |                          |
|                                                                                                                                                                                                                                                                                                                                                                     |                                                                                                          |                | Urbar          | 1              |                |                |             |                  |                |               |                |                |            |                |                 |                          |
|                                                                                                                                                                                                                                                                                                                                                                     |                                                                                                          |                |                | _              |                |                |             |                  |                |               |                |                |            |                |                 |                          |
|                                                                                                                                                                                                                                                                                                                                                                     |                                                                                                          |                |                |                |                |                |             |                  |                |               |                |                |            |                |                 |                          |
|                                                                                                                                                                                                                                                                                                                                                                     |                                                                                                          |                | State          | -              |                |                |             |                  |                |               |                |                |            |                |                 |                          |
|                                                                                                                                                                                                                                                                                                                                                                     |                                                                                                          |                |                | +              |                |                |             |                  |                |               |                |                |            |                |                 |                          |
|                                                                                                                                                                                                                                                                                                                                                                     |                                                                                                          |                |                | 0%<br>Family S | 20%<br>Setting | 409<br>Group I | %<br>Home   | 60%<br>Instituti | 80%            | 1009<br>Other | %              |                |            |                |                 |                          |
|                                                                                                                                                                                                                                                                                                                                                                     |                                                                                                          |                |                |                |                |                | Congregate  |                  |                |               |                |                |            |                |                 |                          |

### FOSTER CARE - FIRST TIME ENTRIES

Data on first time entries provides information on children who have just begun their foster care experience during the past federal fiscal year. How the child welfare system is serving them may say something about current system practice and decision making.

### **FOSTER CARE - RE-ENTRIES**

Data on re-entries provides information on children who come back into foster care because of new or continuing challenges at home. Some children experience numerous foster care episodes or cycle in and out of the system. Others can experience large spans of time between foster care episodes, which is why the age of children who re-enter is typically older.