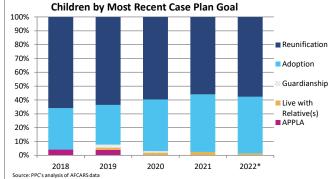

### **FOSTER CARE - SERVED**

Foster care is meant to be a temporary intervention to assure the safety and well-being of a child. A child who spends long periods in foster care is more likely than other children to drop out of school, have mental health challenges, and experience unemployment and/or homeless as an adult. The following shows the past five years of data regarding children served in foster care during each federal fiscal vear

| fiscal year.                                                                                                                                                                                                                                                                                                                                                        |                                                                                                          | 2018           |                |                | 2019           |                |             | 2020             |                |               | 2021           |                |            | 2022*          |                 | County % Change          |
|---------------------------------------------------------------------------------------------------------------------------------------------------------------------------------------------------------------------------------------------------------------------------------------------------------------------------------------------------------------------|----------------------------------------------------------------------------------------------------------|----------------|----------------|----------------|----------------|----------------|-------------|------------------|----------------|---------------|----------------|----------------|------------|----------------|-----------------|--------------------------|
| Indicator                                                                                                                                                                                                                                                                                                                                                           | County                                                                                                   | Urban          | State          | County         | Urban          | State          | County      | Urban            | State          | County        | Urban          | State          | County     | Urban          | State           | 2018 to 2022*            |
| Unduplicated Number of Children Served                                                                                                                                                                                                                                                                                                                              |                                                                                                          |                |                |                |                |                |             |                  |                | · · ·         |                |                |            |                |                 |                          |
| All Children in Foster Care During the Year                                                                                                                                                                                                                                                                                                                         | 173                                                                                                      | 15,712         | 25,441         | NA             | 15,298         | 24,665         | 104         | 13,272           | 21,689         | 84            | 12,135         | 20,490         | 78         | 12,421         | 19,287          | -54.9%                   |
| (Rate per 1,000 children age 0-20)                                                                                                                                                                                                                                                                                                                                  | 1.2                                                                                                      | 7.6            | 8.0            | 0.9            | 7.4            | 7.7            | 0.7         | 6.4              | 6.8            | 0.6           | 5.9            | 6.4            | 0.5        | 6.0            | 6.0             |                          |
|                                                                                                                                                                                                                                                                                                                                                                     |                                                                                                          |                | •              |                |                | 1              |             |                  |                |               |                |                |            |                |                 |                          |
| By Age                                                                                                                                                                                                                                                                                                                                                              |                                                                                                          |                |                |                |                |                |             |                  |                |               |                |                |            |                |                 |                          |
| 0-2                                                                                                                                                                                                                                                                                                                                                                 | 10.4%                                                                                                    | 19.2%          | 20.2%          | 14.7%          | 19.7%          | 20.2%          | 18.3%       | 20.0%            | 20.9%          | 14.3%         | 20.5%          | 21.5%          | S          | 20.0%          | 21.1%           | -                        |
| 3-5                                                                                                                                                                                                                                                                                                                                                                 | 17.3%                                                                                                    | 17.6%          | 17.9%          | 12.4%          | 17.4%          | 17.8%          | 10.6%       | 17.2%            | 17.8%          | S             | 18.1%          | 18.2%          | 19.2%      | 18.4%          | 18.2%           | 10.9%                    |
| 6-8                                                                                                                                                                                                                                                                                                                                                                 | 9.2%                                                                                                     | 13.5%          | 13.4%          | 13.2%          | 13.9%          | 13.8%          | 10.6%       | 13.5%            | 13.5%          | S             | 13.8%          | 13.7%          | 14.1%      | 13.7%          | 13.7%           | 52.5%                    |
| 9-11<br>12-14                                                                                                                                                                                                                                                                                                                                                       | 11.6%<br>13.9%                                                                                           | 12.1%<br>12.0% | 11.8%<br>11.8% | 11.6%<br>10.1% | 12.1%<br>12.4% | 11.7%<br>12.3% | <10.7%<br>S | 12.0%<br>12.7%   | 11.7%<br>12.6% | S<br>S        | 11.7%<br>12.6% | 11.3%          | S<br>S     | 11.8%<br>12.9% | 11.2%           | -                        |
| 12-14<br>15-17                                                                                                                                                                                                                                                                                                                                                      | 26.6%                                                                                                    | 12.0%          | 18.7%          | 24.0%          | 12.4%          | 12.3%          | 26.0%       | 12.7%            | 12.6%          | 33.3%         | 12.6%          | 12.6%<br>16.4% | 3<br>16.7% | 12.9%          | 12.8%<br>18.1%  | -<br>-37.3%              |
| 18-20                                                                                                                                                                                                                                                                                                                                                               | 11.0%                                                                                                    | 6.8%           | 6.3%           | 24.0%<br>14.0% | 6.0%           | 5.6%           | 16.3%       | 6.6%             | 5.6%           | 14.3%         | 7.3%           | 6.4%           | 17.9%      | 5.8%           | 4.9%            | 63.4%                    |
| Infants (age 0-1)                                                                                                                                                                                                                                                                                                                                                   | S                                                                                                        | 11.9%          | 12.7%          | 11.6%          | 12.5%          | 12.9%          | 10.5%       | 12.6%            | 13.2%          | 14.370<br>S   | 12.7%          | 13.7%          | S          | 12.2%          | 13.3%           | -                        |
| Youth (age 13+)                                                                                                                                                                                                                                                                                                                                                     | 49.7%                                                                                                    | 33.8%          | 33.1%          | 42.6%          | 33.0%          | 32.6%          | 48.1%       | 33.3%            | 32.3%          | 52.4%         | 31.9%          | 31.3%          | 39.7%      | 32.3%          | 32.0%           | -20.1%                   |
|                                                                                                                                                                                                                                                                                                                                                                     | 10.170                                                                                                   | 00.070         | 00.170         | 12.070         | 00.070         | 02.070         | 10.170      | 00.070           | 02.070         | 02.170        | 01.070         | 01.070         | 00.170     | 02.070         | 02.070          | 20.170                   |
| By Race and Ethnicity                                                                                                                                                                                                                                                                                                                                               |                                                                                                          |                |                |                |                |                |             |                  |                |               |                |                |            |                |                 |                          |
| Non-Hispanic White                                                                                                                                                                                                                                                                                                                                                  | 43.4%                                                                                                    | 28.2%          | 43.7%          | 40.3%          | 28.0%          | 43.7%          | <45.3%      | 28.4%            | 44.2%          | <44.1%        | 28.5%          | 44.3%          | <53.9%     | 31.7%          | 45.0%           | <24.3%                   |
| Non-Hispanic Black or African American                                                                                                                                                                                                                                                                                                                              | 17.3%                                                                                                    | 48.9%          | 33.9%          | 20.2%          | 47.8%          | 33.0%          | 19.2%       | 46.7%            | 32.0%          | 16.7%         | 45.5%          | 30.7%          | 17.9%      | 41.5%          | 29.8%           | 3.5%                     |
| Non-Hispanic Other Race                                                                                                                                                                                                                                                                                                                                             | 0.0%                                                                                                     | 2.6%           | 2.3%           | 1.6%           | 3.1%           | 2.6%           | S           | 4.1%             | 3.6%           | S             | 4.6%           | 4.2%           | 0.0%       | 5.3%           | 4.8%            | -                        |
| Non-Hispanic Two or More Races                                                                                                                                                                                                                                                                                                                                      | 13.3%                                                                                                    | 6.1%           | 7.1%           | 16.3%          | 6.7%           | 7.7%           | <14.5%      | 7.0%             | 8.0%           | 14.3%         | 7.1%           | 8.4%           | S          | 7.3%           | 8.2%            | -                        |
| Hispanic or Latino                                                                                                                                                                                                                                                                                                                                                  | 26.0%                                                                                                    | 14.2%          | 13.0%          | 21.7%          | 14.4%          | 12.9%          | 20.2%       | 13.9%            | 12.3%          | 23.8%         | 14.3%          | 12.3%          | 19.2%      | 14.2%          | 12.2%           | -26.1%                   |
|                                                                                                                                                                                                                                                                                                                                                                     | By Sex Male 49.7% 50.3% 50.8% 48.1% 50.0% 50.8% 45.2% 49.2% 50.6% 47.6% 49.3% 50.5% 50.5% 49.2% 50.3% 0. |                |                |                |                |                |             |                  |                |               |                |                |            |                |                 |                          |
|                                                                                                                                                                                                                                                                                                                                                                     |                                                                                                          |                |                |                |                |                |             |                  |                |               |                |                |            |                | 0.00/           |                          |
|                                                                                                                                                                                                                                                                                                                                                                     | -                                                                                                        |                |                |                |                |                |             |                  |                | -             |                |                |            |                |                 | 0.6%                     |
| Male       49.7%       50.3%       50.8%       48.1%       50.0%       50.8%       45.2%       50.6%       47.6%       49.3%       50.5%       50.0%       49.2%       50.3%         Female       50.3%       49.7%       49.2%       51.9%       50.0%       49.2%       54.8%       50.8%       49.4%       52.4%       50.7%       49.5%       50.0%       49.7% |                                                                                                          |                |                |                |                |                |             |                  |                |               |                |                |            |                | -0.6%           |                          |
| By Latest Placement Setting                                                                                                                                                                                                                                                                                                                                         |                                                                                                          |                |                |                |                |                | 1           |                  |                | 1             |                |                | 1          |                |                 |                          |
| Family Setting                                                                                                                                                                                                                                                                                                                                                      | y Latest Placement Setting                                                                               |                |                |                |                |                |             |                  |                |               |                |                |            |                |                 | 16.4%                    |
| Pre-adoptive Home                                                                                                                                                                                                                                                                                                                                                   | 0.0%                                                                                                     | 6.4%           | 4.5%           | 0.0%           | 5.3%           | 3.8%           | 0.0%        | 3.8%             | 2.9%           | 0.0%          | 2.8%           | 2.3%           | 0.0%       | 4.8%           | 3.5%            | -                        |
| Foster Family Home – Relative                                                                                                                                                                                                                                                                                                                                       | 16.8%                                                                                                    | 40.9%          | 37.1%          | 18.6%          | 43.2%          | 38.7%          | 23.1%       | 45.4%            | 40.8%          | 26.2%         | 46.5%          | 42.0%          | 23.1%      | 44.6%          | 42.1%           | 37.7%                    |
| Foster Family Home – Non-Relative                                                                                                                                                                                                                                                                                                                                   | 52.6%                                                                                                    | 35.3%          | 40.1%          | 58.9%          | 35.6%          | 40.3%          | 48.1%       | 35.4%            | 40.1%          | 51.2%         | 36.5%          | 40.5%          | 57.7%      | 36.7%          | 39.3%           | 9.7%                     |
| Congregate Care Setting                                                                                                                                                                                                                                                                                                                                             | >20.2%                                                                                                   | 13.2%          | 14.0%          | 16.3%          | 11.4%          | 12.7%          | >20.2%      | 10.3%            | 11.5%          | >16.6%        | 9.1%           | 10.5%          | >11.4%     | 9.3%           | 10.4%           | -                        |
| Group Home                                                                                                                                                                                                                                                                                                                                                          | S                                                                                                        | 7.0%           | 8.5%           | 3.1%           | 6.1%           | 7.7%           | S           | 5.2%             | 6.7%           | S             | 4.9%           | 6.4%           | S          | 5.0%           | 6.3%            | -                        |
| Institution                                                                                                                                                                                                                                                                                                                                                         | 20.2%                                                                                                    | 6.2%           | 5.6%           | 13.2%          | 5.2%           | 5.0%           | 20.2%       | 5.1%             | 4.8%           | S             | 4.2%           | 4.2%           | S          | 4.3%           | 4.1%            | -                        |
| Supervised Independent Living                                                                                                                                                                                                                                                                                                                                       | 8.7%                                                                                                     | 1.7%           | 1.5%           | 6.2%           | 1.7%           | 1.6%           | S           | 1.3%             | 1.3%           | S             | 1.4%           | 1.2%           | S          | 1.6%           | 1.4%            | -                        |
| Runaway                                                                                                                                                                                                                                                                                                                                                             | S                                                                                                        | 2.0%           | 1.4%           | 0.0%           | 2.1%           | 1.4%           | 0.0%        | 2.9%             | 1.9%           | 0.0%          | 2.6%           | 1.7%           | 0.0%       | 2.1%           | 1.5%            | -                        |
| Trial Home Visit                                                                                                                                                                                                                                                                                                                                                    | 0.0%                                                                                                     | 0.5%           | 1.4%           | 0.0%           | 0.7%           | 1.5%           | 0.0%        | 0.7%             | 1.6%           | 0.0%          | 1.1%           | 1.8%           | 0.0%       | 0.9%           | 1.7%            | -                        |
| Children Entering Factor Care                                                                                                                                                                                                                                                                                                                                       |                                                                                                          |                |                |                |                |                | 1           |                  |                |               |                |                | 1          |                |                 |                          |
| Children Entering Foster Care<br>All Entries into Foster Care During the Year                                                                                                                                                                                                                                                                                       | 71                                                                                                       | 5,854          | 10,095         | NA             | 5,537          | 9,448          | 24          | 4,063            | 7,286          | 20            | 3,667          | 7,316          | 29         | 4,456          | 7,307           | -59.2%                   |
| All Elities into Poster Care During the Year                                                                                                                                                                                                                                                                                                                        | 11                                                                                                       | 5,654          |                |                |                |                |             | ,                |                |               | 3,007          | 7,310          |            | ,              | rrently availal |                          |
|                                                                                                                                                                                                                                                                                                                                                                     |                                                                                                          |                |                | Percent o      | of All Chil    | dren Ser       | ved by P    | lacemen          | t Setting      | , 2022        |                |                | S = r      | ate suppres:   | sed due to co   | unt less than 11 persons |
|                                                                                                                                                                                                                                                                                                                                                                     |                                                                                                          |                |                |                |                |                |             |                  |                |               |                |                | * Cou      | unty classific | ations change   | ed with the 2022 data.   |
|                                                                                                                                                                                                                                                                                                                                                                     |                                                                                                          |                | County         | /              |                |                |             |                  |                |               |                |                |            |                |                 |                          |
|                                                                                                                                                                                                                                                                                                                                                                     |                                                                                                          |                |                | -              |                |                |             |                  |                |               |                |                |            |                |                 |                          |
|                                                                                                                                                                                                                                                                                                                                                                     |                                                                                                          |                | Urbar          | 1              |                |                |             |                  |                |               |                |                |            |                |                 |                          |
|                                                                                                                                                                                                                                                                                                                                                                     |                                                                                                          |                |                | _              |                |                |             |                  |                |               |                |                |            |                |                 |                          |
|                                                                                                                                                                                                                                                                                                                                                                     |                                                                                                          |                |                |                |                |                |             |                  |                |               |                |                |            |                |                 |                          |
|                                                                                                                                                                                                                                                                                                                                                                     |                                                                                                          |                | State          | -              |                |                |             |                  |                |               |                |                |            |                |                 |                          |
|                                                                                                                                                                                                                                                                                                                                                                     |                                                                                                          |                |                | +              |                |                |             |                  |                |               |                |                |            |                |                 |                          |
|                                                                                                                                                                                                                                                                                                                                                                     |                                                                                                          |                |                | 0%<br>Family S | 20%<br>Setting | 409<br>Group I | %<br>Home   | 60%<br>Instituti | 80%            | 1009<br>Other | %              |                |            |                |                 |                          |
|                                                                                                                                                                                                                                                                                                                                                                     |                                                                                                          |                |                |                |                |                | Congregate  |                  |                |               |                |                |            |                |                 |                          |