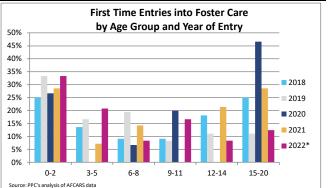

### FOSTER CARE - FIRST TIME ENTRIES

Data on first time entries provides information on children who have just begun their foster care experience during the past federal fiscal year. How the child welfare system is serving them may say something about current system practice and decision making.

| ndicator                                |             | 2018         |              |              | 2019          |              |              | 2020         |              |              | 2021         |               |              | 2022*        |              | County % Chang           |
|-----------------------------------------|-------------|--------------|--------------|--------------|---------------|--------------|--------------|--------------|--------------|--------------|--------------|---------------|--------------|--------------|--------------|--------------------------|
|                                         | Count       | Urban        | State        | County       | Urban         | State        | County       | Urban        | State        | County       | Urban        | State         | County       | Urban        | State        | 2018 to 2022*            |
| hildren Entering for the First Time     |             |              |              |              |               |              |              |              |              |              |              |               |              |              |              |                          |
| First Time Entries During the           | /ear 44     | 4,227        | 7,626        | NA           | 4,133         | 7,266        | 15           | 2,919        | 5,540        | 14           | 2,691        | 5,635         | 24           | 3,038        | 5,394        | -45.5%                   |
| (Rate per 1,000 children age 0          | -20) 0.3    | 2.0          | 2.4          | 0.2          | 2.0           | 2.3          | 0.1          | 1.4          | 1.7          | 0.1          | 1.3          | 1.8           | 0.2          | 1.5          | 1.7          | -40.070                  |
| First Time Entries as Percent of All Er | tries 62.0% | 72.2%        | 75.5%        | 75.0%        | 74.6%         | 76.9%        | 62.5%        | 71.8%        | 76.0%        | 70.0%        | 73.4%        | 77.0%         | 82.8%        | 68.2%        | 73.8%        | 33.5%                    |
| By Age                                  |             |              |              |              |               |              |              |              |              | 1            |              |               |              |              |              |                          |
|                                         | -2 25.0%    | 35.2%        | 34.4%        | 33.3%        | 36.0%         | 35.1%        | s            | 40.0%        | 38.2%        | s            | 41.4%        | 38.5%         | s            | 37.5%        | 36.2%        | -                        |
|                                         | -5 S        | 14.3%        | 15.4%        | 16.7%        | 14.3%         | 14.8%        | 0.0%         | 13.4%        | 14.5%        | s            | 14.3%        | 14.7%         | s            | 13.8%        | 14.2%        | -                        |
|                                         | -8 S        | 11.4%        | 11.5%        | 19.4%        | 11.8%         | 11.8%        | S            | 11.0%        | 11.4%        | S            | 10.7%        | 11.3%         | S            | 11.5%        | 11.7%        | -                        |
| 9                                       | 11 S        | 10.8%        | 10.3%        | 8.3%         | 11.2%         | 10.7%        | S            | 9.6%         | 9.7%         | 0.0%         | 8.7%         | 9.3%          | S            | 9.2%         | 9.5%         | -                        |
| 12                                      | 14 S        | 12.9%        | 12.8%        | 11.1%        | 12.5%         | 12.9%        | 0.0%         | 12.3%        | 12.5%        | S            | 11.5%        | 12.6%         | S            | 13.1%        | 13.0%        | -                        |
| 15                                      | 20 25.0%    | 15.5%        | 15.6%        | 11.1%        | 14.2%         | 14.6%        | S            | 13.6%        | 13.7%        | S            | 13.3%        | 13.7%         | S            | 14.9%        | 15.4%        | -                        |
| Infants (age 0                          |             | 29.1%        | 28.0%        | 30.6%        | 30.2%         | 29.1%        | S            | 34.0%        | 31.7%        | S            | 35.9%        | 32.3%         | S            | 30.7%        | 29.7%        | -                        |
| Youth (age 1                            | +) 40.9%    | 24.6%        | 24.7%        | 16.7%        | 18.8%         | 19.5%        | S            | 22.0%        | 22.6%        | S            | 20.8%        | 22.5%         | S            | 24.4%        | 25.2%        | -                        |
| By Race and Ethnicity                   |             |              |              | 1            |               |              |              |              |              | ſ            |              |               |              |              |              |                          |
| Non-Hispanic Wł                         | ite 50.0%   | 30.8%        | 48.3%        | 38.9%        | 30.0%         | 47.6%        | S            | 31.2%        | 49.7%        | S            | 32.3%        | 50.0%         | 54.2%        | 35.4%        | 50.1%        | 8.3%                     |
| Non-Hispanic Black or African Americ    | an 25.0%    | 44.9%        | 29.3%        | 22.2%        | 43.5%         | 28.4%        | S            | 39.9%        | 25.2%        | S            | 38.5%        | 23.6%         | S            | 36.1%        | 23.9%        | -                        |
| Non-Hispanic Other Ra                   | ce 0.0%     | 2.9%         | 2.7%         | 5.6%         | 4.4%          | 3.7%         | 0.0%         | 6.1%         | 5.3%         | S            | 6.5%         | 5.8%          | 0.0%         | 6.4%         | 6.1%         | -                        |
| Non-Hispanic Two or More Rad            |             | 6.7%         | 7.7%         | 19.4%        | 7.2%          | 7.7%         | S            | 8.0%         | 8.2%         | S            | 7.3%         | 8.4%          | S            | 7.7%         | 8.0%         | -                        |
| Hispanic or Lat                         | no S        | 14.7%        | 12.0%        | 13.9%        | 14.9%         | 12.6%        | S            | 14.8%        | 11.6%        | S            | 15.3%        | 12.1%         | S            | 14.5%        | 11.9%        | -                        |
| By Sex                                  |             |              |              |              |               |              |              |              |              |              |              |               |              |              |              |                          |
| M                                       | ale 56.8%   | 51.0%        | 50.7%        | 41.7%        | 50.4%         | 50.8%        | S            | 48.9%        | 50.5%        | S            | 49.0%        | 49.7%         | >58.2%       | 49.4%        | 50.4%        | <2.4%                    |
| Fem                                     | ale 43.2%   | 49.0%        | 49.3%        | 58.3%        | 49.6%         | 49.2%        | S            | 51.1%        | 49.5%        | S            | 51.0%        | 50.3%         | S            | 50.6%        | 49.6%        | -                        |
| By First Reported Placement Setting     |             |              |              | <b>I</b>     |               |              | r            |              |              | r            |              |               | r            |              |              |                          |
| Family Sett                             | ng >52.3%   | 84.4%        | 83.8%        | 88.9%        | 87.1%         | 85.7%        | >53.2%       | >88.2%       | >87.5%       | >78.6%       | >88.2%       | >87.5%        | >62.5%       | >86.9%       | 86.9%        | -                        |
| Pre-adoptive Ho                         | ne 0.0%     | 0.3%         | 0.2%         | 0.0%         | 0.6%          | 0.4%         | 0.0%         | S            | S            | 0.0%         | S            | S             | 0.0%         | S            | 0.2%         | -                        |
| Foster Family Home – Relat              | ve S        | 44.1%        | 39.9%        | 13.9%        | 46.9%         | 41.6%        | S            | 48.4%        | 44.3%        | S            | 50.9%        | 45.8%         | S            | 49.3%        | 46.6%        | -                        |
| Foster Family Home – Non-Relat          | ve 52.3%    | 40.0%        | 43.7%        | 75.0%        | 39.7%         | 43.7%        | S            | 39.7%        | 43.1%        | 78.6%        | 37.3%        | 41.7%         | 62.5%        | 37.5%        | 40.1%        | 19.6%                    |
| Congregate Care Se                      | ting >31.7% | 13.5%        | 14.3%        | 11.1%        | 11.0%         | 12.7%        | >0.0%        | 9.2%         | 10.6%        | >0.0%        | 9.2%         | 10.4%         | >0.0%        | 10.4%        | 11.1%        | -                        |
| Group Ho                                |             | 7.6%         | 9.4%         | 0.0%         | 6.6%          | 8.5%         | 0.0%         | 5.7%         | 7.2%         | 0.0%         | 5.6%         | 7.4%          | 0.0%         | 5.8%         | 7.2%         | -                        |
| Institut                                |             |              | 4.9%         | 0.0%         | 4.4%          | 4.2%         | S            | 3.5%         | 3.4%         | S            | 3.6%         | 3.0%          | S            | 4.6%         | 4.0%         | -                        |
| Supervised Independent Li               |             | 0.3%         | 0.2%         | 0.0%         | S             | 0.2%         | 0.0%         | S            | S            | 0.0%         | S            | 0.2%          | 0.0%         | S            | 0.2%         | -                        |
| Runa<br>Trial Home                      |             | 1.1%<br>0.7% | 0.7%<br>1.1% | 0.0%<br>0.0% | 1.3%<br><0.5% | 0.8%<br>0.6% | 0.0%<br>0.0% | 1.5%<br>0.8% | 0.8%<br>0.9% | 0.0%<br>0.0% | 1.3%<br>0.9% | 0.7%<br><1.2% | 0.0%<br>0.0% | 1.3%<br>0.8% | 0.8%<br>0.9% | -                        |
|                                         | U.U%        | 0.1%         | 1.170        | 0.0%         | 10.5%         | 0.0%         | 0.0%         | 0.0 %        | 0.9%         |              |              |               |              |              | 0.3 /0       | -<br>NA = Data not curre |
|                                         | Childre     | n Enterin    | g Foster (   | Care         |               |              |              |              |              | First Ti     | me Entri     | es into F     | oster Car    | е            |              | available                |
| 100%                                    |             |              |              |              |               |              |              | 50%          |              | by Ag        | e Group      | and Year      | r of Entry   |              |              | S = rate suppressed      |

NA = Data not currently available S = rate suppressed due to count less than 11 persons \* County classifications changed with the 2022 data.