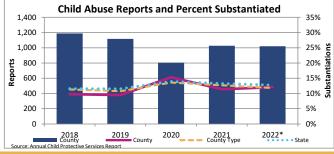

| Indicator                                                                                     |         | 2018    |         |         | 2019    |         |         | 2020    |         |          | 2021    |         |         | 2022*   |         | County % Change |
|-----------------------------------------------------------------------------------------------|---------|---------|---------|---------|---------|---------|---------|---------|---------|----------|---------|---------|---------|---------|---------|-----------------|
| Indicator                                                                                     | County  | Urban   | State   | County  | Urban   | State   | County  | Urban   | State   | County   | Urban   | State   | County  | Urban   | State   | 2018 to 2022*   |
| Child Abuse and Neglect Reports                                                               | 1,189   | 22,694  | 44,063  | 1,116   | 21,555  | 42,252  | 804     | 15,779  | 32,919  | 1,026    | 18,511  | 38,013  | 1,021   | 22,453  | 39,093  |                 |
| Total reported incidents of suspected child abuse and                                         |         |         |         |         |         |         |         |         |         |          |         |         |         |         |         | -14.1%          |
| neglect through the ChildLine Registry.                                                       | 9.8     | 13.2    | 16.6    | 9.2     | 12.5    | 15.9    | 6.6     | 9.2     | 12.4    | 8.4      | 10.7    | 14.3    | 8.4     | 13.0    | 14.8    | -14.170         |
| (Number and rate per 1,000 children age 0-17)                                                 |         |         |         |         |         |         |         |         |         |          |         |         |         |         |         |                 |
| Child Abuse and Naglest Substantiations                                                       |         |         |         |         |         |         |         |         |         |          |         |         |         |         |         |                 |
| Child Abuse and Neglect Substantiations<br>Founded or indicated reports of child abuse and/or | 9.8%    | 11.3%   | 11.6%   | 9.5%    | 10.7%   | 11.5%   | 15.3%   | 13.6%   | 14.0%   | 11.4%    | 12.7%   | 13.2%   | 12.0%   | 11.8%   | 12.8%   | 23.5%           |
| neglect.                                                                                      | 0.070   | 11.070  | 11.070  | 0.070   | 10.170  | 11.070  | 10.070  | 10.070  | 11.070  | 11.170   | 12.170  | 10.270  | 12.070  | 11.070  | 12.070  | 20.070          |
|                                                                                               |         |         |         |         |         |         |         |         |         |          |         |         |         |         |         |                 |
| Repeated Child Abuse and Neglect                                                              | 3.4%    | 4.3%    | 5.2%    | 2.8%    | 5.1%    | 5.7%    | 4.9%    | 6.3%    | 6.2%    | 1.7%     | 5.4%    | 6.5%    | 3.3%    | 5.4%    | 6.4%    |                 |
| Children with another substantiated incident of abuse                                         |         |         |         |         |         |         |         |         |         |          |         |         |         |         |         | 5 70/           |
| and/or neglect following the first reported incident.                                         | 1 in 29 | 1 in 23 | 1 in 19 | 1 in 35 | 1 in 19 | 1 in 18 | 1 in 21 | 1 in 16 | 1 in 16 | 1 in 59  | 1 in 19 | 1 in 15 | 1 in 31 | 1 in 19 | 1 in 16 | -5.7%           |
| (Data may be overstated.)                                                                     | -       |         |         |         |         |         |         |         |         |          |         |         |         |         |         |                 |
|                                                                                               | ļ       |         |         |         |         |         |         |         |         | <u> </u> |         |         |         |         |         |                 |