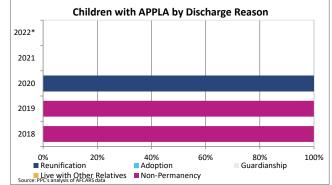

### **FOSTER CARE - SERVED**

Foster care is meant to be a temporary intervention to assure the safety and well-being of a child. A child who spends long periods in foster care is more likely than other children to drop out of school, have mental health challenges, and experience unemployment and/or homeless as an adult. The following shows the past five years of data regarding children served in foster care during each federal fiscal vear

| fiscal year.                                                                                                                                                                                                                                                                                                                                                        |                                                                                                          | 2018           |                |                | 2019           |                |             | 2020             |                |               | 2021           |                |            | 2022*          |                 | County % Change          |
|---------------------------------------------------------------------------------------------------------------------------------------------------------------------------------------------------------------------------------------------------------------------------------------------------------------------------------------------------------------------|----------------------------------------------------------------------------------------------------------|----------------|----------------|----------------|----------------|----------------|-------------|------------------|----------------|---------------|----------------|----------------|------------|----------------|-----------------|--------------------------|
| Indicator                                                                                                                                                                                                                                                                                                                                                           | County                                                                                                   | Urban          | State          | County         | Urban          | State          | County      | Urban            | State          | County        | Urban          | State          | County     | Urban          | State           | 2018 to 2022*            |
| Unduplicated Number of Children Served                                                                                                                                                                                                                                                                                                                              |                                                                                                          |                |                |                |                |                |             |                  |                | · · ·         |                |                |            |                |                 |                          |
| All Children in Foster Care During the Year                                                                                                                                                                                                                                                                                                                         | 173                                                                                                      | 15,712         | 25,441         | NA             | 15,298         | 24,665         | 104         | 13,272           | 21,689         | 84            | 12,135         | 20,490         | 78         | 12,421         | 19,287          | -54.9%                   |
| (Rate per 1,000 children age 0-20)                                                                                                                                                                                                                                                                                                                                  | 1.2                                                                                                      | 7.6            | 8.0            | 0.9            | 7.4            | 7.7            | 0.7         | 6.4              | 6.8            | 0.6           | 5.9            | 6.4            | 0.5        | 6.0            | 6.0             |                          |
|                                                                                                                                                                                                                                                                                                                                                                     |                                                                                                          |                | •              |                |                | 1              |             |                  |                |               |                |                |            |                |                 |                          |
| By Age                                                                                                                                                                                                                                                                                                                                                              |                                                                                                          |                |                |                |                |                |             |                  |                |               |                |                |            |                |                 |                          |
| 0-2                                                                                                                                                                                                                                                                                                                                                                 | 10.4%                                                                                                    | 19.2%          | 20.2%          | 14.7%          | 19.7%          | 20.2%          | 18.3%       | 20.0%            | 20.9%          | 14.3%         | 20.5%          | 21.5%          | S          | 20.0%          | 21.1%           | -                        |
| 3-5                                                                                                                                                                                                                                                                                                                                                                 | 17.3%                                                                                                    | 17.6%          | 17.9%          | 12.4%          | 17.4%          | 17.8%          | 10.6%       | 17.2%            | 17.8%          | S             | 18.1%          | 18.2%          | 19.2%      | 18.4%          | 18.2%           | 10.9%                    |
| 6-8                                                                                                                                                                                                                                                                                                                                                                 | 9.2%                                                                                                     | 13.5%          | 13.4%          | 13.2%          | 13.9%          | 13.8%          | 10.6%       | 13.5%            | 13.5%          | S             | 13.8%          | 13.7%          | 14.1%      | 13.7%          | 13.7%           | 52.5%                    |
| 9-11<br>12-14                                                                                                                                                                                                                                                                                                                                                       | 11.6%<br>13.9%                                                                                           | 12.1%<br>12.0% | 11.8%<br>11.8% | 11.6%<br>10.1% | 12.1%<br>12.4% | 11.7%<br>12.3% | <10.7%<br>S | 12.0%<br>12.7%   | 11.7%<br>12.6% | S<br>S        | 11.7%<br>12.6% | 11.3%          | S<br>S     | 11.8%<br>12.9% | 11.2%           | -                        |
| 12-14<br>15-17                                                                                                                                                                                                                                                                                                                                                      | 26.6%                                                                                                    | 12.0%          | 18.7%          | 24.0%          | 12.4%          | 12.3%          | 26.0%       | 12.7%            | 12.6%          | 33.3%         | 12.6%          | 12.6%<br>16.4% | 3<br>16.7% | 12.9%          | 12.8%<br>18.1%  | -<br>-37.3%              |
| 18-20                                                                                                                                                                                                                                                                                                                                                               | 11.0%                                                                                                    | 6.8%           | 6.3%           | 24.0%<br>14.0% | 6.0%           | 5.6%           | 16.3%       | 6.6%             | 5.6%           | 14.3%         | 7.3%           | 6.4%           | 17.9%      | 5.8%           | 4.9%            | 63.4%                    |
| Infants (age 0-1)                                                                                                                                                                                                                                                                                                                                                   | S                                                                                                        | 11.9%          | 12.7%          | 11.6%          | 12.5%          | 12.9%          | 10.5%       | 12.6%            | 13.2%          | 14.370<br>S   | 12.7%          | 13.7%          | S          | 12.2%          | 13.3%           | -                        |
| Youth (age 13+)                                                                                                                                                                                                                                                                                                                                                     | 49.7%                                                                                                    | 33.8%          | 33.1%          | 42.6%          | 33.0%          | 32.6%          | 48.1%       | 33.3%            | 32.3%          | 52.4%         | 31.9%          | 31.3%          | 39.7%      | 32.3%          | 32.0%           | -20.1%                   |
|                                                                                                                                                                                                                                                                                                                                                                     | 10.170                                                                                                   | 00.070         | 00.170         | 12.070         | 00.070         | 02.070         | 10.170      | 00.070           | 02.070         | 02.170        | 01.070         | 01.070         | 00.170     | 02.070         | 02.070          | 20.170                   |
| By Race and Ethnicity                                                                                                                                                                                                                                                                                                                                               |                                                                                                          |                |                |                |                |                |             |                  |                |               |                |                |            |                |                 |                          |
| Non-Hispanic White                                                                                                                                                                                                                                                                                                                                                  | 43.4%                                                                                                    | 28.2%          | 43.7%          | 40.3%          | 28.0%          | 43.7%          | <45.3%      | 28.4%            | 44.2%          | <44.1%        | 28.5%          | 44.3%          | <53.9%     | 31.7%          | 45.0%           | <24.3%                   |
| Non-Hispanic Black or African American                                                                                                                                                                                                                                                                                                                              | 17.3%                                                                                                    | 48.9%          | 33.9%          | 20.2%          | 47.8%          | 33.0%          | 19.2%       | 46.7%            | 32.0%          | 16.7%         | 45.5%          | 30.7%          | 17.9%      | 41.5%          | 29.8%           | 3.5%                     |
| Non-Hispanic Other Race                                                                                                                                                                                                                                                                                                                                             | 0.0%                                                                                                     | 2.6%           | 2.3%           | 1.6%           | 3.1%           | 2.6%           | S           | 4.1%             | 3.6%           | S             | 4.6%           | 4.2%           | 0.0%       | 5.3%           | 4.8%            | -                        |
| Non-Hispanic Two or More Races                                                                                                                                                                                                                                                                                                                                      | 13.3%                                                                                                    | 6.1%           | 7.1%           | 16.3%          | 6.7%           | 7.7%           | <14.5%      | 7.0%             | 8.0%           | 14.3%         | 7.1%           | 8.4%           | S          | 7.3%           | 8.2%            | -                        |
| Hispanic or Latino                                                                                                                                                                                                                                                                                                                                                  | 26.0%                                                                                                    | 14.2%          | 13.0%          | 21.7%          | 14.4%          | 12.9%          | 20.2%       | 13.9%            | 12.3%          | 23.8%         | 14.3%          | 12.3%          | 19.2%      | 14.2%          | 12.2%           | -26.1%                   |
|                                                                                                                                                                                                                                                                                                                                                                     | By Sex Male 49.7% 50.3% 50.8% 48.1% 50.0% 50.8% 45.2% 49.2% 50.6% 47.6% 49.3% 50.5% 50.5% 49.2% 50.3% 0. |                |                |                |                |                |             |                  |                |               |                |                |            |                |                 |                          |
|                                                                                                                                                                                                                                                                                                                                                                     |                                                                                                          |                |                |                |                |                |             |                  |                |               |                |                |            |                | 0.00/           |                          |
|                                                                                                                                                                                                                                                                                                                                                                     | -                                                                                                        |                |                |                |                |                |             |                  |                | -             |                |                |            |                |                 | 0.6%                     |
| Male       49.7%       50.3%       50.8%       48.1%       50.0%       50.8%       45.2%       50.6%       47.6%       49.3%       50.5%       50.0%       49.2%       50.3%         Female       50.3%       49.7%       49.2%       51.9%       50.0%       49.2%       54.8%       50.8%       49.4%       52.4%       50.7%       49.5%       50.0%       49.7% |                                                                                                          |                |                |                |                |                |             |                  |                |               |                |                |            |                | -0.6%           |                          |
| By Latest Placement Setting                                                                                                                                                                                                                                                                                                                                         |                                                                                                          |                |                |                |                |                | 1           |                  |                | 1             |                |                | 1          |                |                 |                          |
| Family Setting                                                                                                                                                                                                                                                                                                                                                      | y Latest Placement Setting                                                                               |                |                |                |                |                |             |                  |                |               |                |                |            |                |                 | 16.4%                    |
| Pre-adoptive Home                                                                                                                                                                                                                                                                                                                                                   | 0.0%                                                                                                     | 6.4%           | 4.5%           | 0.0%           | 5.3%           | 3.8%           | 0.0%        | 3.8%             | 2.9%           | 0.0%          | 2.8%           | 2.3%           | 0.0%       | 4.8%           | 3.5%            | -                        |
| Foster Family Home – Relative                                                                                                                                                                                                                                                                                                                                       | 16.8%                                                                                                    | 40.9%          | 37.1%          | 18.6%          | 43.2%          | 38.7%          | 23.1%       | 45.4%            | 40.8%          | 26.2%         | 46.5%          | 42.0%          | 23.1%      | 44.6%          | 42.1%           | 37.7%                    |
| Foster Family Home – Non-Relative                                                                                                                                                                                                                                                                                                                                   | 52.6%                                                                                                    | 35.3%          | 40.1%          | 58.9%          | 35.6%          | 40.3%          | 48.1%       | 35.4%            | 40.1%          | 51.2%         | 36.5%          | 40.5%          | 57.7%      | 36.7%          | 39.3%           | 9.7%                     |
| Congregate Care Setting                                                                                                                                                                                                                                                                                                                                             | >20.2%                                                                                                   | 13.2%          | 14.0%          | 16.3%          | 11.4%          | 12.7%          | >20.2%      | 10.3%            | 11.5%          | >16.6%        | 9.1%           | 10.5%          | >11.4%     | 9.3%           | 10.4%           | -                        |
| Group Home                                                                                                                                                                                                                                                                                                                                                          | S                                                                                                        | 7.0%           | 8.5%           | 3.1%           | 6.1%           | 7.7%           | S           | 5.2%             | 6.7%           | S             | 4.9%           | 6.4%           | S          | 5.0%           | 6.3%            | -                        |
| Institution                                                                                                                                                                                                                                                                                                                                                         | 20.2%                                                                                                    | 6.2%           | 5.6%           | 13.2%          | 5.2%           | 5.0%           | 20.2%       | 5.1%             | 4.8%           | S             | 4.2%           | 4.2%           | S          | 4.3%           | 4.1%            | -                        |
| Supervised Independent Living                                                                                                                                                                                                                                                                                                                                       | 8.7%                                                                                                     | 1.7%           | 1.5%           | 6.2%           | 1.7%           | 1.6%           | S           | 1.3%             | 1.3%           | S             | 1.4%           | 1.2%           | S          | 1.6%           | 1.4%            | -                        |
| Runaway                                                                                                                                                                                                                                                                                                                                                             | S                                                                                                        | 2.0%           | 1.4%           | 0.0%           | 2.1%           | 1.4%           | 0.0%        | 2.9%             | 1.9%           | 0.0%          | 2.6%           | 1.7%           | 0.0%       | 2.1%           | 1.5%            | -                        |
| Trial Home Visit                                                                                                                                                                                                                                                                                                                                                    | 0.0%                                                                                                     | 0.5%           | 1.4%           | 0.0%           | 0.7%           | 1.5%           | 0.0%        | 0.7%             | 1.6%           | 0.0%          | 1.1%           | 1.8%           | 0.0%       | 0.9%           | 1.7%            | -                        |
| Children Entering Factor Care                                                                                                                                                                                                                                                                                                                                       |                                                                                                          |                |                |                |                |                | 1           |                  |                |               |                |                | 1          |                |                 |                          |
| Children Entering Foster Care<br>All Entries into Foster Care During the Year                                                                                                                                                                                                                                                                                       | 71                                                                                                       | 5,854          | 10,095         | NA             | 5,537          | 9,448          | 24          | 4,063            | 7,286          | 20            | 3,667          | 7,316          | 29         | 4,456          | 7,307           | -59.2%                   |
| All Elities into Poster Care During the Year                                                                                                                                                                                                                                                                                                                        | 11                                                                                                       | 5,654          |                |                |                |                |             | ,                |                |               | 3,007          | 7,310          |            | ,              | rrently availal |                          |
|                                                                                                                                                                                                                                                                                                                                                                     |                                                                                                          |                |                | Percent o      | of All Chil    | dren Ser       | ved by P    | lacemen          | t Setting      | , 2022        |                |                | S = r      | ate suppres:   | sed due to co   | unt less than 11 persons |
|                                                                                                                                                                                                                                                                                                                                                                     |                                                                                                          |                |                |                |                |                |             |                  |                |               |                |                | * Cou      | unty classific | ations change   | ed with the 2022 data.   |
|                                                                                                                                                                                                                                                                                                                                                                     |                                                                                                          |                | County         | /              |                |                |             |                  |                |               |                |                |            |                |                 |                          |
|                                                                                                                                                                                                                                                                                                                                                                     |                                                                                                          |                |                | -              |                |                |             |                  |                |               |                |                |            |                |                 |                          |
|                                                                                                                                                                                                                                                                                                                                                                     |                                                                                                          |                | Urbar          | 1              |                |                |             |                  |                |               |                |                |            |                |                 |                          |
|                                                                                                                                                                                                                                                                                                                                                                     |                                                                                                          |                |                | _              |                |                |             |                  |                |               |                |                |            |                |                 |                          |
|                                                                                                                                                                                                                                                                                                                                                                     |                                                                                                          |                |                |                |                |                |             |                  |                |               |                |                |            |                |                 |                          |
|                                                                                                                                                                                                                                                                                                                                                                     |                                                                                                          |                | State          | -              |                |                |             |                  |                |               |                |                |            |                |                 |                          |
|                                                                                                                                                                                                                                                                                                                                                                     |                                                                                                          |                |                | +              |                |                |             |                  |                |               |                |                |            |                |                 |                          |
|                                                                                                                                                                                                                                                                                                                                                                     |                                                                                                          |                |                | 0%<br>Family S | 20%<br>Setting | 409<br>Group I | %<br>Home   | 60%<br>Instituti | 80%            | 1009<br>Other | %              |                |            |                |                 |                          |
|                                                                                                                                                                                                                                                                                                                                                                     |                                                                                                          |                |                |                |                |                | Congregate  |                  |                |               |                |                |            |                |                 |                          |