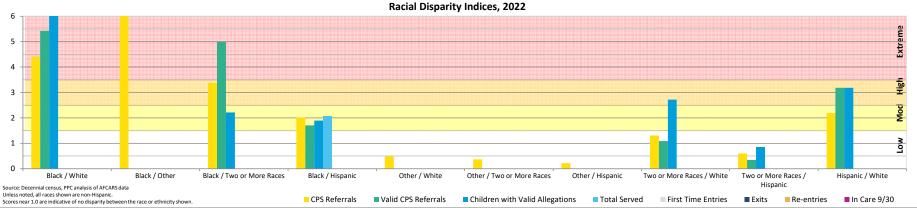

Hispanic White                 | 2.2                                                                                                                   | 3.2                       |                 |              | 3.2                               |                                                   | -               | S             | S     | -              | S               |  |  |  |  |
| 6                                             |                                                                                                                       |                           |                 |              | Racial [                          | Disparity Indices,                                | 2022            |               |       |                |                 |  |  |  |  |



#### **FOSTER CARE - STABILITY**

Every time a child moves, the trauma caused by separation and lack of continuity grows. A child who faces multiple placements may struggle to build and maintain healthy relationships and confront academic challenges due to school changes.

| Indicator                                                                                                                            |        | 2018  |       |        | 2019  |       |        | 2020  |       |        | 2021  |       |        | 2022* |       | County % Change |
|--------------------------------------------------------------------------------------------------------------------------------------|--------|-------|-------|--------|-------|-------|--------|-------|-------|--------|-------|-------|--------