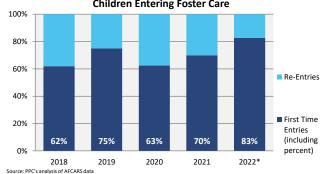

| fiscal year.                                                                                                                                                                                                                                                                                                                                                        |                                                                                                          | 2018           |                |                | 2019           |                |             | 2020             |                |               | 2021           |                |            | 2022*          |                 | County % Change          |
|---------------------------------------------------------------------------------------------------------------------------------------------------------------------------------------------------------------------------------------------------------------------------------------------------------------------------------------------------------------------|----------------------------------------------------------------------------------------------------------|----------------|----------------|----------------|----------------|----------------|-------------|------------------|----------------|---------------|----------------|----------------|------------|----------------|-----------------|--------------------------|
| Indicator                                                                                                                                                                                                                                                                                                                                                           | County                                                                                                   | Urban          | State          | County         | Urban          | State          | County      | Urban            | State          | County        | Urban          | State          | County     | Urban          | State           | 2018 to 2022*            |
| Unduplicated Number of Children Served                                                                                                                                                                                                                                                                                                                              |                                                                                                          |                |                |                |                |                |             |                  |                | · · ·         |                |                |            |                |                 |                          |
| All Children in Foster Care During the Year                                                                                                                                                                                                                                                                                                                         | 173                                                                                                      | 15,712         | 25,441         | NA             | 15,298         | 24,665         | 104         | 13,272           | 21,689         | 84            | 12,135         | 20,490         | 78         | 12,421         | 19,287          | -54.9%                   |
| (Rate per 1,000 children age 0-20)                                                                                                                                                                                                                                                                                                                                  | 1.2                                                                                                      | 7.6            | 8.0            | 0.9            | 7.4            | 7.7            | 0.7         | 6.4              | 6.8            | 0.6           | 5.9            | 6.4            | 0.5        | 6.0            | 6.0             |                          |
|                                                                                                                                                                                                                                                                                                                                                                     |                                                                                                          |                | •              |                |                | 1              |             |                  |                |               |                |                |            |                |                 |                          |
| By Age                                                                                                                                                                                                                                                                                                                                                              |                                                                                                          |                |                |                |                |                |             |                  |                |               |                |                |            |                |                 |                          |
| 0-2                                                                                                                                                                                                                                                                                                                                                                 | 10.4%                                                                                                    | 19.2%          | 20.2%          | 14.7%          | 19.7%          | 20.2%          | 18.3%       | 20.0%            | 20.9%          | 14.3%         | 20.5%          | 21.5%          | S          | 20.0%          | 21.1%           | -                        |
| 3-5                                                                                                                                                                                                                                                                                                                                                                 | 17.3%                                                                                                    | 17.6%          | 17.9%          | 12.4%          | 17.4%          | 17.8%          | 10.6%       | 17.2%            | 17.8%          | S             | 18.1%          | 18.2%          | 19.2%      | 18.4%          | 18.2%           | 10.9%                    |
| 6-8                                                                                                                                                                                                                                                                                                                                                                 | 9.2%                                                                                                     | 13.5%          | 13.4%          | 13.2%          | 13.9%          | 13.8%          | 10.6%       | 13.5%            | 13.5%          | S             | 13.8%          | 13.7%          | 14.1%      | 13.7%          | 13.7%           | 52.5%                    |
| 9-11<br>12-14                                                                                                                                                                                                                                                                                                                                                       | 11.6%<br>13.9%                                                                                           | 12.1%<br>12.0% | 11.8%<br>11.8% | 11.6%<br>10.1% | 12.1%<br>12.4% | 11.7%<br>12.3% | <10.7%<br>S | 12.0%<br>12.7%   | 11.7%<br>12.6% | S<br>S        | 11.7%<br>12.6% | 11.3%          | S<br>S     | 11.8%<br>12.9% | 11.2%           | -                        |
| 12-14<br>15-17                                                                                                                                                                                                                                                                                                                                                      | 26.6%                                                                                                    | 12.0%          | 18.7%          | 24.0%          | 12.4%          | 12.3%          | 26.0%       | 12.7%            | 12.6%          | 33.3%         | 12.6%          | 12.6%<br>16.4% | 3<br>16.7% | 12.9%          | 12.8%<br>18.1%  | -<br>-37.3%              |
| 18-20                                                                                                                                                                                                                                                                                                                                                               | 11.0%                                                                                                    | 6.8%           | 6.3%           | 24.0%<br>14.0% | 6.0%           | 5.6%           | 16.3%       | 6.6%             | 5.6%           | 14.3%         | 7.3%           | 6.4%           | 17.9%      | 5.8%           | 4.9%            | 63.4%                    |
| Infants (age 0-1)                                                                                                                                                                                                                                                                                                                                                   | S                                                                                                        | 11.9%          | 12.7%          | 11.6%          | 12.5%          | 12.9%          | 10.5%       | 12.6%            | 13.2%          | 14.370<br>S   | 12.7%          | 13.7%          | S          | 12.2%          | 13.3%           | -                        |
| Youth (age 13+)                                                                                                                                                                                                                                                                                                                                                     | 49.7%                                                                                                    | 33.8%          | 33.1%          | 42.6%          | 33.0%          | 32.6%          | 48.1%       | 33.3%            | 32.3%          | 52.4%         | 31.9%          | 31.3%          | 39.7%      | 32.3%          | 32.0%           | -20.1%                   |
|                                                                                                                                                                                                                                                                                                                                                                     | 10.170                                                                                                   | 00.070         | 00.170         | 12.070         | 00.070         | 02.070         | 10.170      | 00.070           | 02.070         | 02.170        | 01.070         | 01.070         | 00.170     | 02.070         | 02.070          | 20.170                   |
| By Race and Ethnicity                                                                                                                                                                                                                                                                                                                                               |                                                                                                          |                |                |                |                |                |             |                  |                |               |                |                |            |                |                 |                          |
| Non-Hispanic White                                                                                                                                                                                                                                                                                                                                                  | 43.4%                                                                                                    | 28.2%          | 43.7%          | 40.3%          | 28.0%          | 43.7%          | <45.3%      | 28.4%            | 44.2%          | <44.1%        | 28.5%          | 44.3%          | <53.9%     | 31.7%          | 45.0%           | <24.3%                   |
| Non-Hispanic Black or African American                                                                                                                                                                                                                                                                                                                              | 17.3%                                                                                                    | 48.9%          | 33.9%          | 20.2%          | 47.8%          | 33.0%          | 19.2%       | 46.7%            | 32.0%          | 16.7%         | 45.5%          | 30.7%          | 17.9%      | 41.5%          | 29.8%           | 3.5%                     |
| Non-Hispanic Other Race                                                                                                                                                                                                                                                                                                                                             | 0.0%                                                                                                     | 2.6%           | 2.3%           | 1.6%           | 3.1%           | 2.6%           | S           | 4.1%             | 3.6%           | S             | 4.6%           | 4.2%           | 0.0%       | 5.3%           | 4.8%            | -                        |
| Non-Hispanic Two or More Races                                                                                                                                                                                                                                                                                                                                      | 13.3%                                                                                                    | 6.1%           | 7.1%           | 16.3%          | 6.7%           | 7.7%           | <14.5%      | 7.0%             | 8.0%           | 14.3%         | 7.1%           | 8.4%           | S          | 7.3%           | 8.2%            | -                        |
| Hispanic or Latino                                                                                                                                                                                                                                                                                                                                                  | 26.0%                                                                                                    | 14.2%          | 13.0%          | 21.7%          | 14.4%          | 12.9%          | 20.2%       | 13.9%            | 12.3%          | 23.8%         | 14.3%          | 12.3%          | 19.2%      | 14.2%          | 12.2%           | -26.1%                   |
|                                                                                                                                                                                                                                                                                                                                                                     | By Sex Male 49.7% 50.3% 50.8% 48.1% 50.0% 50.8% 45.2% 49.2% 50.6% 47.6% 49.3% 50.5% 50.5% 49.2% 50.3% 0. |                |                |                |                |                |             |                  |                |               |                |                |            |                |                 |                          |
|                                                                                                                                                                                                                                                                                                                                                                     |                                                                                                          |                |                |                |                |                |             |                  |                |               |                |                |            |                | 0.00/           |                          |
|                                                                                                                                                                                                                                                                                                                                                                     | -                                                                                                        |                |                |                |                |                |             |                  |                | -             |                |                |            |                |                 | 0.6%                     |
| Male       49.7%       50.3%       50.8%       48.1%       50.0%       50.8%       45.2%       50.6%       47.6%       49.3%       50.5%       50.0%       49.2%       50.3%         Female       50.3%       49.7%       49.2%       51.9%       50.0%       49.2%       54.8%       50.8%       49.4%       52.4%       50.7%       49.5%       50.0%       49.7% |                                                                                                          |                |                |                |                |                |             |                  |                |               |                |                |            |                | -0.6%           |                          |
| By Latest Placement Setting                                                                                                                                                                                                                                                                                                                                         |                                                                                                          |                |                |                |                |                | 1           |                  |                | 1             |                |                | 1          |                |                 |                          |
| Family Setting                                                                                                                                                                                                                                                                                                                                                      | y Latest Placement Setting                                                                               |                |                |                |                |                |             |                  |                |               |                |                |            |                |                 | 16.4%                    |
| Pre-adoptive Home                                                                                                                                                                                                                                                                                                                                                   | 0.0%                                                                                                     | 6.4%           | 4.5%           | 0.0%           | 5.3%           | 3.8%           | 0.0%        | 3.8%             | 2.9%           | 0.0%          | 2.8%           | 2.3%           | 0.0%       | 4.8%           | 3.5%            | -                        |
| Foster Family Home – Relative                                                                                                                                                                                                                                                                                                                                       | 16.8%                                                                                                    | 40.9%          | 37.1%          | 18.6%          | 43.2%          | 38.7%          | 23.1%       | 45.4%            | 40.8%          | 26.2%         | 46.5%          | 42.0%          | 23.1%      | 44.6%          | 42.1%           | 37.7%                    |
| Foster Family Home – Non-Relative                                                                                                                                                                                                                                                                                                                                   | 52.6%                                                                                                    | 35.3%          | 40.1%          | 58.9%          | 35.6%          | 40.3%          | 48.1%       | 35.4%            | 40.1%          | 51.2%         | 36.5%          | 40.5%          | 57.7%      | 36.7%          | 39.3%           | 9.7%                     |
| Congregate Care Setting                                                                                                                                                                                                                                                                                                                                             | >20.2%                                                                                                   | 13.2%          | 14.0%          | 16.3%          | 11.4%          | 12.7%          | >20.2%      | 10.3%            | 11.5%          | >16.6%        | 9.1%           | 10.5%          | >11.4%     | 9.3%           | 10.4%           | -                        |
| Group Home                                                                                                                                                                                                                                                                                                                                                          | S                                                                                                        | 7.0%           | 8.5%           | 3.1%           | 6.1%           | 7.7%           | S           | 5.2%             | 6.7%           | S             | 4.9%           | 6.4%           | S          | 5.0%           | 6.3%            | -                        |
| Institution                                                                                                                                                                                                                                                                                                                                                         | 20.2%                                                                                                    | 6.2%           | 5.6%           | 13.2%          | 5.2%           | 5.0%           | 20.2%       | 5.1%             | 4.8%           | S             | 4.2%           | 4.2%           | S          | 4.3%           | 4.1%            | -                        |
| Supervised Independent Living                                                                                                                                                                                                                                                                                                                                       | 8.7%                                                                                                     | 1.7%           | 1.5%           | 6.2%           | 1.7%           | 1.6%           | S           | 1.3%             | 1.3%           | S             | 1.4%           | 1.2%           | S          | 1.6%           | 1.4%            | -                        |
| Runaway                                                                                                                                                                                                                                                                                                                                                             | S                                                                                                        | 2.0%           | 1.4%           | 0.0%           | 2.1%           | 1.4%           | 0.0%        | 2.9%             | 1.9%           | 0.0%          | 2.6%           | 1.7%           | 0.0%       | 2.1%           | 1.5%            | -                        |
| Trial Home Visit                                                                                                                                                                                                                                                                                                                                                    | 0.0%                                                                                                     | 0.5%           | 1.4%           | 0.0%           | 0.7%           | 1.5%           | 0.0%        | 0.7%             | 1.6%           | 0.0%          | 1.1%           | 1.8%           | 0.0%       | 0.9%           | 1.7%            | -                        |
| Children Entering Factor Care                                                                                                                                                                                                                                                                                                                                       |                                                                                                          |                |                |                |                |                | 1           |                  |                |               |                |                | 1          |                |                 |                          |
| Children Entering Foster Care<br>All Entries into Foster Care During the Year                                                                                                                                                                                                                                                                                       | 71                                                                                                       | 5,854          | 10,095         | NA             | 5,537          | 9,448          | 24          | 4,063            | 7,286          | 20            | 3,667          | 7,316          | 29         | 4,456          | 7,307           | -59.2%                   |
| All Elities into Poster Care During the Year                                                                                                                                                                                                                                                                                                                        | 11                                                                                                       | 5,654          |                |                |                |                |             | ,                |                |               | 3,007          | 7,310          |            | ,              | rrently availal |                          |
|                                                                                                                                                                                                                                                                                                                                                                     |                                                                                                          |                |                | Percent o      | of All Chil    | dren Ser       | ved by P    | lacemen          | t Setting      | , 2022        |                |                | S = r      | ate suppres:   | sed due to co   | unt less than 11 persons |
|                                                                                                                                                                                                                                                                                                                                                                     |                                                                                                          |                |                |                |                |                |             |                  |                |               |                |                | * Cou      | unty classific | ations change   | ed with the 2022 data.   |
|                                                                                                                                                                                                                                                                                                                                                                     |                                                                                                          |                | County         | /              |                |                |             |                  |                |               |                |                |            |                |                 |                          |
|                                                                                                                                                                                                                                                                                                                                                                     |                                                                                                          |                |                | -              |                |                |             |                  |                |               |                |                |            |                |                 |                          |
|                                                                                                                                                                                                                                                                                                                                                                     |                                                                                                          |                | Urbar          | 1              |                |                |             |                  |                |               |                |                |            |                |                 |                          |
|                                                                                                                                                                                                                                                                                                                                                                     |                                                                                                          |                |                | _              |                |                |             |                  |                |               |                |                |            |                |                 |                          |
|                                                                                                                                                                                                                                                                                                                                                                     |                                                                                                          |                |                |                |                |                |             |                  |                |               |                |                |            |                |                 |                          |
|                                                                                                                                                                                                                                                                                                                                                                     |                                                                                                          |                | State          | -              |                |                |             |                  |                |               |                |                |            |                |                 |                          |
|                                                                                                                                                                                                                                                                                                                                                                     |                                                                                                          |                |                | +              |                |                |             |                  |                |               |                |                |            |                |                 |                          |
|                                                                                                                                                                                                                                                                                                                                                                     |                                                                                                          |                |                | 0%<br>Family S | 20%<br>Setting | 409<br>Group I | %<br>Home   | 60%<br>Instituti | 80%            | 1009<br>Other | %              |                |            |                |                 |                          |
|                                                                                                                                                                                                                                                                                                                                                                     |                                                                                                          |                |                |                |                |                | Congregate  |                  |                |               |                |                |            |                |                 |                          |

Source: PPC's analysis of AFCARS data

Congregate Care