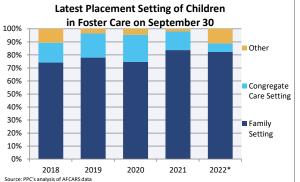

### **FOSTER CARE - SERVED**

Foster care is meant to be a temporary intervention to assure the safety and well-being of a child. A child who spends long periods in foster care is more likely than other children to drop out of school, have mental health challenges, and experience unemployment and/or homeless as an adult. The following shows the past five years of data regarding children served in foster care during each federal fiscal vear

| fiscal year.                                                                                                                                                                                                                                                                                                                                                        |                                                                                                          | 2018           |                |                | 2019           |                |             | 2020             |                |               | 2021           |                |            | 2022*          |                 | County % Change          |
|---------------------------------------------------------------------------------------------------------------------------------------------------------------------------------------------------------------------------------------------------------------------------------------------------------------------------------------------------------------------|----------------------------------------------------------------------------------------------------------|----------------|----------------|----------------|----------------|----------------|-------------|------------------|----------------|---------------|----------------|----------------|------------|----------------|-----------------|--------------------------|
| Indicator                                                                                                                                                                                                                                                                                                                                                           | County                                                                                                   | Urban          | State          | County         | Urban          | State          | County      | Urban            | State          | County        | Urban          | State          | County     | Urban          | State           | 2018 to 2022*            |
| Unduplicated Number of Children Served                                                                                                                                                                                                                                                                                                                              |                                                                                                          |                |                |                |                |                |             |                  |                | · · ·         |                |                |            |                |                 |                          |
| All Children in Foster Care During the Year                                                                                                                                                                                                                                                                                                                         | 173                                                                                                      | 15,712         | 25,441         | NA             | 15,298         | 24,665         | 104         | 13,272           | 21,689         | 84            | 12,135         | 20,490         | 78         | 12,421         | 19,287          | -54.9%                   |
| (Rate per 1,000 children age 0-20)                                                                                                                                                                                                                                                                                                                                  | 1.2                                                                                                      | 7.6            | 8.0            | 0.9            | 7.4            | 7.7            | 0.7         | 6.4              | 6.8            | 0.6           | 5.9            | 6.4            | 0.5        | 6.0            | 6.0             |                          |
|                                                                                                                                                                                                                                                                                                                                                                     |                                                                                                          |                | •              |                |                | 1              |             |                  |                |               |                |                |            |                |                 |                          |
| By Age                                                                                                                                                                                                                                                                                                                                                              |                                                                                                          |                |                |                |                |                |             |                  |                |               |                |                |            |                |                 |                          |
| 0-2                                                                                                                                                                                                                                                                                                                                                                 | 10.4%                                                                                                    | 19.2%          | 20.2%          | 14.7%          | 19.7%          | 20.2%          | 18.3%       | 20.0%            | 20.9%          | 14.3%         | 20.5%          | 21.5%          | S          | 20.0%          | 21.1%           | -                        |
| 3-5                                                                                                                                                                                                                                                                                                                                                                 | 17.3%                                                                                                    | 17.6%          | 17.9%          | 12.4%          | 17.4%          | 17.8%          | 10.6%       | 17.2%            | 17.8%          | S             | 18.1%          | 18.2%          | 19.2%      | 18.4%          | 18.2%           | 10.9%                    |
| 6-8                                                                                                                                                                                                                                                                                                                                                                 | 9.2%                                                                                                     | 13.5%          | 13.4%          | 13.2%          | 13.9%          | 13.8%          | 10.6%       | 13.5%            | 13.5%          | S             | 13.8%          | 13.7%          | 14.1%      | 13.7%          | 13.7%           | 52.5%                    |
| 9-11<br>12-14                                                                                                                                                                                                                                                                                                                                                       | 11.6%<br>13.9%                                                                                           | 12.1%<br>12.0% | 11.8%<br>11.8% | 11.6%<br>10.1% | 12.1%<br>12.4% | 11.7%<br>12.3% | <10.7%<br>S | 12.0%<br>12.7%   | 11.7%<br>12.6% | S<br>S        | 11.7%<br>12.6% | 11.3%          | S<br>S     | 11.8%<br>12.9% | 11.2%           | -                        |
| 12-14<br>15-17                                                                                                                                                                                                                                                                                                                                                      | 26.6%                                                                                                    | 12.0%          | 18.7%          | 24.0%          | 12.4%          | 12.3%          | 26.0%       | 12.7%            | 12.6%          | 33.3%         | 12.6%          | 12.6%<br>16.4% | 3<br>16.7% | 12.9%          | 12.8%<br>18.1%  | -<br>-37.3%              |
| 18-20                                                                                                                                                                                                                                                                                                                                                               | 11.0%                                                                                                    | 6.8%           | 6.3%           | 24.0%<br>14.0% | 6.0%           | 5.6%           | 16.3%       | 6.6%             | 5.6%           | 14.3%         | 7.3%           | 6.4%           | 17.9%      | 5.8%           | 4.9%            | 63.4%                    |
| Infants (age 0-1)                                                                                                                                                                                                                                                                                                                                                   | S                                                                                                        | 11.9%          | 12.7%          | 11.6%          | 12.5%          | 12.9%          | 10.5%       | 12.6%            | 13.2%          | 14.370<br>S   | 12.7%          | 13.7%          | S          | 12.2%          | 13.3%           | -                        |
| Youth (age 13+)                                                                                                                                                                                                                                                                                                                                                     | 49.7%                                                                                                    | 33.8%          | 33.1%          | 42.6%          | 33.0%          | 32.6%          | 48.1%       | 33.3%            | 32.3%          | 52.4%         | 31.9%          | 31.3%          | 39.7%      | 32.3%          | 32.0%           | -20.1%                   |
|                                                                                                                                                                                                                                                                                                                                                                     | 10.170                                                                                                   | 00.070         | 00.170         | 12.070         | 00.070         | 02.070         | 10.170      | 00.070           | 02.070         | 02.170        | 01.070         | 01.070         | 00.170     | 02.070         | 02.070          | 20.170                   |
| By Race and Ethnicity                                                                                                                                                                                                                                                                                                                                               |                                                                                                          |                |                |                |                |                |             |                  |                |               |                |                |            |                |                 |                          |
| Non-Hispanic White                                                                                                                                                                                                                                                                                                                                                  | 43.4%                                                                                                    | 28.2%          | 43.7%          | 40.3%          | 28.0%          | 43.7%          | <45.3%      | 28.4%            | 44.2%          | <44.1%        | 28.5%          | 44.3%          | <53.9%     | 31.7%          | 45.0%           | <24.3%                   |
| Non-Hispanic Black or African American                                                                                                                                                                                                                                                                                                                              | 17.3%                                                                                                    | 48.9%          | 33.9%          | 20.2%          | 47.8%          | 33.0%          | 19.2%       | 46.7%            | 32.0%          | 16.7%         | 45.5%          | 30.7%          | 17.9%      | 41.5%          | 29.8%           | 3.5%                     |
| Non-Hispanic Other Race                                                                                                                                                                                                                                                                                                                                             | 0.0%                                                                                                     | 2.6%           | 2.3%           | 1.6%           | 3.1%           | 2.6%           | S           | 4.1%             | 3.6%           | S             | 4.6%           | 4.2%           | 0.0%       | 5.3%           | 4.8%            | -                        |
| Non-Hispanic Two or More Races                                                                                                                                                                                                                                                                                                                                      | 13.3%                                                                                                    | 6.1%           | 7.1%           | 16.3%          | 6.7%           | 7.7%           | <14.5%      | 7.0%             | 8.0%           | 14.3%         | 7.1%           | 8.4%           | S          | 7.3%           | 8.2%            | -                        |
| Hispanic or Latino                                                                                                                                                                                                                                                                                                                                                  | 26.0%                                                                                                    | 14.2%          | 13.0%          | 21.7%          | 14.4%          | 12.9%          | 20.2%       | 13.9%            | 12.3%          | 23.8%         | 14.3%          | 12.3%          | 19.2%      | 14.2%          | 12.2%           | -26.1%                   |
|                                                                                                                                                                                                                                                                                                                                                                     | By Sex Male 49.7% 50.3% 50.8% 48.1% 50.0% 50.8% 45.2% 49.2% 50.6% 47.6% 49.3% 50.5% 50.5% 49.2% 50.3% 0. |                |                |                |                |                |             |                  |                |               |                |                |            |                |                 |                          |
|                                                                                                                                                                                                                                                                                                                                                                     |                                                                                                          |                |                |                |                |                |             |                  |                |               |                |                |            |                | 0.00/           |                          |
|                                                                                                                                                                                                                                                                                                                                                                     | -                                                                                                        |                |                |                |                |                |             |                  |                | -             |                |                |            |                |                 | 0.6%                     |
| Male       49.7%       50.3%       50.8%       48.1%       50.0%       50.8%       45.2%       50.6%       47.6%       49.3%       50.5%       50.0%       49.2%       50.3%         Female       50.3%       49.7%       49.2%       51.9%       50.0%       49.2%       54.8%       50.8%       49.4%       52.4%       50.7%       49.5%       50.0%       49.7% |                                                                                                          |                |                |                |                |                |             |                  |                |               |                |                |            |                | -0.6%           |                          |
| By Latest Placement Setting                                                                                                                                                                                                                                                                                                                                         |                                                                                                          |                |                |                |                |                | 1           |                  |                | 1             |                |                | 1          |                |                 |                          |
| Family Setting                                                                                                                                                                                                                                                                                                                                                      | y Latest Placement Setting                                                                               |                |                |                |                |                |             |                  |                |               |                |                |            |                |                 | 16.4%                    |
| Pre-adoptive Home                                                                                                                                                                                                                                                                                                                                                   | 0.0%                                                                                                     | 6.4%           | 4.5%           | 0.0%           | 5.3%           | 3.8%           | 0.0%        | 3.8%             | 2.9%           | 0.0%          | 2.8%           | 2.3%           | 0.0%       | 4.8%           | 3.5%            | -                        |
| Foster Family Home – Relative                                                                                                                                                                                                                                                                                                                                       | 16.8%                                                                                                    | 40.9%          | 37.1%          | 18.6%          | 43.2%          | 38.7%          | 23.1%       | 45.4%            | 40.8%          | 26.2%         | 46.5%          | 42.0%          | 23.1%      | 44.6%          | 42.1%           | 37.7%                    |
| Foster Family Home – Non-Relative                                                                                                                                                                                                                                                                                                                                   | 52.6%                                                                                                    | 35.3%          | 40.1%          | 58.9%          | 35.6%          | 40.3%          | 48.1%       | 35.4%            | 40.1%          | 51.2%         | 36.5%          | 40.5%          | 57.7%      | 36.7%          | 39.3%           | 9.7%                     |
| Congregate Care Setting                                                                                                                                                                                                                                                                                                                                             | >20.2%                                                                                                   | 13.2%          | 14.0%          | 16.3%          | 11.4%          | 12.7%          | >20.2%      | 10.3%            | 11.5%          | >16.6%        | 9.1%           | 10.5%          | >11.4%     | 9.3%           | 10.4%           | -                        |
| Group Home                                                                                                                                                                                                                                                                                                                                                          | S                                                                                                        | 7.0%           | 8.5%           | 3.1%           | 6.1%           | 7.7%           | S           | 5.2%             | 6.7%           | S             | 4.9%           | 6.4%           | S          | 5.0%           | 6.3%            | -                        |
| Institution                                                                                                                                                                                                                                                                                                                                                         | 20.2%                                                                                                    | 6.2%           | 5.6%           | 13.2%          | 5.2%           | 5.0%           | 20.2%       | 5.1%             | 4.8%           | S             | 4.2%           | 4.2%           | S          | 4.3%           | 4.1%            | -                        |
| Supervised Independent Living                                                                                                                                                                                                                                                                                                                                       | 8.7%                                                                                                     | 1.7%           | 1.5%           | 6.2%           | 1.7%           | 1.6%           | S           | 1.3%             | 1.3%           | S             | 1.4%           | 1.2%           | S          | 1.6%           | 1.4%            | -                        |
| Runaway                                                                                                                                                                                                                                                                                                                                                             | S                                                                                                        | 2.0%           | 1.4%           | 0.0%           | 2.1%           | 1.4%           | 0.0%        | 2.9%             | 1.9%           | 0.0%          | 2.6%           | 1.7%           | 0.0%       | 2.1%           | 1.5%            | -                        |
| Trial Home Visit                                                                                                                                                                                                                                                                                                                                                    | 0.0%                                                                                                     | 0.5%           | 1.4%           | 0.0%           | 0.7%           | 1.5%           | 0.0%        | 0.7%             | 1.6%           | 0.0%          | 1.1%           | 1.8%           | 0.0%       | 0.9%           | 1.7%            | -                        |
| Children Entering Factor Care                                                                                                                                                                                                                                                                                                                                       |                                                                                                          |                |                |                |                |                | 1           |                  |                |               |                |                | 1          |                |                 |                          |
| Children Entering Foster Care<br>All Entries into Foster Care During the Year                                                                                                                                                                                                                                                                                       | 71                                                                                                       | 5,854          | 10,095         | NA             | 5,537          | 9,448          | 24          | 4,063            | 7,286          | 20            | 3,667          | 7,316          | 29         | 4,456          | 7,307           | -59.2%                   |
| All Elities into Poster Care During the Year                                                                                                                                                                                                                                                                                                                        | 11                                                                                                       | 5,654          |                |                |                |                |             | ,                |                |               | 3,007          | 7,310          |            | ,              | rrently availal |                          |
|                                                                                                                                                                                                                                                                                                                                                                     |                                                                                                          |                |                | Percent o      | of All Chil    | dren Ser       | ved by P    | lacemen          | t Setting      | , 2022        |                |                | S = r      | ate suppres:   | sed due to co   | unt less than 11 persons |
|                                                                                                                                                                                                                                                                                                                                                                     |                                                                                                          |                |                |                |                |                |             |                  |                |               |                |                | * Cou      | unty classific | ations change   | ed with the 2022 data.   |
|                                                                                                                                                                                                                                                                                                                                                                     |                                                                                                          |                | County         | /              |                |                |             |                  |                |               |                |                |            |                |                 |                          |
|                                                                                                                                                                                                                                                                                                                                                                     |                                                                                                          |                |                | -              |                |                |             |                  |                |               |                |                |            |                |                 |                          |
|                                                                                                                                                                                                                                                                                                                                                                     |                                                                                                          |                | Urbar          | 1              |                |                |             |                  |                |               |                |                |            |                |                 |                          |
|                                                                                                                                                                                                                                                                                                                                                                     |                                                                                                          |                |                | _              |                |                |             |                  |                |               |                |                |            |                |                 |                          |
|                                                                                                                                                                                                                                                                                                                                                                     |                                                                                                          |                |                |                |                |                |             |                  |                |               |                |                |            |                |                 |                          |
|                                                                                                                                                                                                                                                                                                                                                                     |                                                                                                          |                | State          | -              |                |                |             |                  |                |               |                |                |            |                |                 |                          |
|                                                                                                                                                                                                                                                                                                                                                                     |                                                                                                          |                |                | +              |                |                |             |                  |                |               |                |                |            |                |                 |                          |
|                                                                                                                                                                                                                                                                                                                                                                     |                                                                                                          |                |                | 0%<br>Family S | 20%<br>Setting | 409<br>Group I | %<br>Home   | 60%<br>Instituti | 80%            | 1009<br>Other | %              |                |            |                |                 |                          |
|                                                                                                                                                                                                                                                                                                                                                                     |                                                                                                          |                |                |                |                |                | Congregate  |                  |                |               |                |                |            |                |                 |                          |

Source: PPC's analysis of AFCARS data

Congregate Care