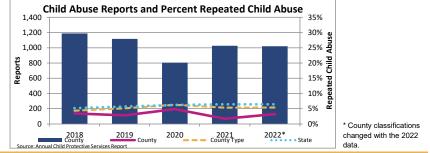

| Indicator                                                                                     |         | 2018    |         |         | 2019    |         |         | 2020    |         |          | 2021    |         |         | 2022*   |         | County % Change |
|-----------------------------------------------------------------------------------------------|---------|---------|---------|---------|---------|---------|---------|---------|---------|----------|---------|---------|---------|---------|---------|-----------------|
| Indicator                                                                                     | County  | Urban   | State   | County  | Urban   | State   | County  | Urban   | State   | County   | Urban   | State   | County  | Urban   | State   | 2018 to 2022*   |
| Child Abuse and Neglect Reports                                                               | 1,189   | 22,694  | 44,063  | 1,116   | 21,555  | 42,252  | 804     | 15,779  | 32,919  | 1,026    | 18,511  | 38,013  | 1,021   | 22,453  | 39,093  |                 |
| Total reported incidents of suspected child abuse and                                         |         |         |         |         |         |         |         |         |         |          |         |         |         |         |         | -14.1%          |
| neglect through the ChildLine Registry.                                                       | 9.8     | 13.2    | 16.6    | 9.2     | 12.5    | 15.9    | 6.6     | 9.2     | 12.4    | 8.4      | 10.7    | 14.3    | 8.4     | 13.0    | 14.8    | -14.170         |
| (Number and rate per 1,000 children age 0-17)                                                 |         |         |         |         |         |         |         |         |         |          |         |         |         |         |         |                 |
| Child Abuse and Naglest Substantiations                                                       |         |         |         |         |         |         |         |         |         |          |         |         |         |         |         |                 |
| Child Abuse and Neglect Substantiations<br>Founded or indicated reports of child abuse and/or | 9.8%    | 11.3%   | 11.6%   | 9.5%    | 10.7%   | 11.5%   | 15.3%   | 13.6%   | 14.0%   | 11.4%    | 12.7%   | 13.2%   | 12.0%   | 11.8%   | 12.8%   | 23.5%           |
| neglect.                                                                                      | 0.070   | 11.070  | 11.070  | 0.070   | 10.170  | 11.070  | 10.070  | 10.070  | 11.070  | 11.170   | 12.170  | 10.270  | 12.070  | 11.070  | 12.070  | 20.070          |
|                                                                                               |         |         |         |         |         |         |         |         |         |          |         |         |         |         |         |                 |
| Repeated Child Abuse and Neglect                                                              | 3.4%    | 4.3%    | 5.2%    | 2.8%    | 5.1%    | 5.7%    | 4.9%    | 6.3%    | 6.2%    | 1.7%     | 5.4%    | 6.5%    | 3.3%    | 5.4%    | 6.4%    |                 |
| Children with another substantiated incident of abuse                                         |         |         |         |         |         |         |         |         |         |          |         |         |         |         |         | 5 70/           |
| and/or neglect following the first reported incident.                                         | 1 in 29 | 1 in 23 | 1 in 19 | 1 in 35 | 1 in 19 | 1 in 18 | 1 in 21 | 1 in 16 | 1 in 16 | 1 in 59  | 1 in 19 | 1 in 15 | 1 in 31 | 1 in 19 | 1 in 16 | -5.7%           |
| (Data may be overstated.)                                                                     | -       |         |         |         |         |         |         |         |         |          |         |         |         |         |         |                 |
|                                                                                               | ļ       |         |         |         |         |         |         |         |         | <u> </u> |         |         |         |         |         |                 |