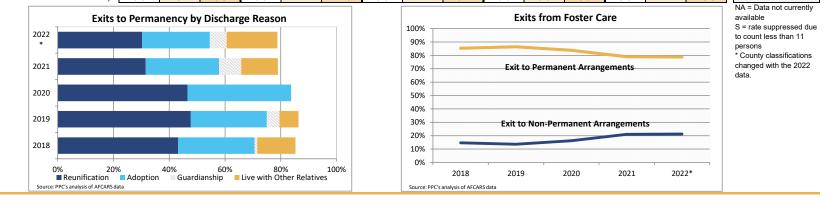

### **FOSTER CARE - SERVED**

Foster care is meant to be a temporary intervention to assure the safety and well-being of a child. A child who spends long periods in foster care is more likely than other children to drop out of school, have mental health challenges, and experience unemployment and/or homeless as an adult. The following shows the past five years of data regarding children served in foster care during each federal fiscal vear

| fiscal year.                                                                                                                                                                                                                                                                                                                                                        |                                                                                                          | 2018           |                |                | 2019           |                |             | 2020             |                |               | 2021           |                |            | 2022*          |                 | County % Change          |
|---------------------------------------------------------------------------------------------------------------------------------------------------------------------------------------------------------------------------------------------------------------------------------------------------------------------------------------------------------------------|----------------------------------------------------------------------------------------------------------|----------------|----------------|----------------|----------------|----------------|-------------|------------------|----------------|---------------|----------------|----------------|------------|----------------|-----------------|--------------------------|
| Indicator                                                                                                                                                                                                                                                                                                                                                           | County                                                                                                   | Urban          | State          | County         | Urban          | State          | County      | Urban            | State          | County        | Urban          | State          | County     | Urban          | State           | 2018 to 2022*            |
| Unduplicated Number of Children Served                                                                                                                                                                                                                                                                                                                              |                                                                                                          |                |                |                |                |                |             |                  |                | · · ·         |                |                |            |                |                 |                          |
| All Children in Foster Care During the Year                                                                                                                                                                                                                                                                                                                         | 173                                                                                                      | 15,712         | 25,441         | NA             | 15,298         | 24,665         | 104         | 13,272           | 21,689         | 84            | 12,135         | 20,490         | 78         | 12,421         | 19,287          | -54.9%                   |
| (Rate per 1,000 children age 0-20)                                                                                                                                                                                                                                                                                                                                  | 1.2                                                                                                      | 7.6            | 8.0            | 0.9            | 7.4            | 7.7            | 0.7         | 6.4              | 6.8            | 0.6           | 5.9            | 6.4            | 0.5        | 6.0            | 6.0             |                          |
|                                                                                                                                                                                                                                                                                                                                                                     |                                                                                                          |                | •              |                |                | 1              |             |                  |                |               |                |                |            |                |                 |                          |
| By Age                                                                                                                                                                                                                                                                                                                                                              |                                                                                                          |                |                |                |                |                |             |                  |                |               |                |                |            |                |                 |                          |
| 0-2                                                                                                                                                                                                                                                                                                                                                                 | 10.4%                                                                                                    | 19.2%          | 20.2%          | 14.7%          | 19.7%          | 20.2%          | 18.3%       | 20.0%            | 20.9%          | 14.3%         | 20.5%          | 21.5%          | S          | 20.0%          | 21.1%           | -                        |
| 3-5                                                                                                                                                                                                                                                                                                                                                                 | 17.3%                                                                                                    | 17.6%          | 17.9%          | 12.4%          | 17.4%          | 17.8%          | 10.6%       | 17.2%            | 17.8%          | S             | 18.1%          | 18.2%          | 19.2%      | 18.4%          | 18.2%           | 10.9%                    |
| 6-8                                                                                                                                                                                                                                                                                                                                                                 | 9.2%                                                                                                     | 13.5%          | 13.4%          | 13.2%          | 13.9%          | 13.8%          | 10.6%       | 13.5%            | 13.5%          | S             | 13.8%          | 13.7%          | 14.1%      | 13.7%          | 13.7%           | 52.5%                    |
| 9-11<br>12-14                                                                                                                                                                                                                                                                                                                                                       | 11.6%<br>13.9%                                                                                           | 12.1%<br>12.0% | 11.8%<br>11.8% | 11.6%<br>10.1% | 12.1%<br>12.4% | 11.7%<br>12.3% | <10.7%<br>S | 12.0%<br>12.7%   | 11.7%<br>12.6% | S<br>S        | 11.7%<br>12.6% | 11.3%          | S<br>S     | 11.8%<br>12.9% | 11.2%           | -                        |
| 12-14<br>15-17                                                                                                                                                                                                                                                                                                                                                      | 26.6%                                                                                                    | 12.0%          | 18.7%          | 24.0%          | 12.4%          | 12.3%          | 26.0%       | 12.7%            | 12.6%          | 33.3%         | 12.6%          | 12.6%<br>16.4% | 3<br>16.7% | 12.9%          | 12.8%<br>18.1%  | -<br>-37.3%              |
| 18-20                                                                                                                                                                                                                                                                                                                                                               | 11.0%                                                                                                    | 6.8%           | 6.3%           | 24.0%<br>14.0% | 6.0%           | 5.6%           | 16.3%       | 6.6%             | 5.6%           | 14.3%         | 7.3%           | 6.4%           | 17.9%      | 5.8%           | 4.9%            | 63.4%                    |
| Infants (age 0-1)                                                                                                                                                                                                                                                                                                                                                   | S                                                                                                        | 11.9%          | 12.7%          | 11.6%          | 12.5%          | 12.9%          | 10.5%       | 12.6%            | 13.2%          | 14.370<br>S   | 12.7%          | 13.7%          | S          | 12.2%          | 13.3%           | -                        |
| Youth (age 13+)                                                                                                                                                                                                                                                                                                                                                     | 49.7%                                                                                                    | 33.8%          | 33.1%          | 42.6%          | 33.0%          | 32.6%          | 48.1%       | 33.3%            | 32.3%          | 52.4%         | 31.9%          | 31.3%          | 39.7%      | 32.3%          | 32.0%           | -20.1%                   |
|                                                                                                                                                                                                                                                                                                                                                                     | 10.170                                                                                                   | 00.070         | 00.170         | 12.070         | 00.070         | 02.070         | 10.170      | 00.070           | 02.070         | 02.170        | 01.070         | 01.070         | 00.170     | 02.070         | 02.070          | 20.170                   |
| By Race and Ethnicity                                                                                                                                                                                                                                                                                                                                               |                                                                                                          |                |                |                |                |                |             |                  |                |               |                |                |            |                |                 |                          |
| Non-Hispanic White                                                                                                                                                                                                                                                                                                                                                  | 43.4%                                                                                                    | 28.2%          | 43.7%          | 40.3%          | 28.0%          | 43.7%          | <45.3%      | 28.4%            | 44.2%          | <44.1%        | 28.5%          | 44.3%          | <53.9%     | 31.7%          | 45.0%           | <24.3%                   |
| Non-Hispanic Black or African American                                                                                                                                                                                                                                                                                                                              | 17.3%                                                                                                    | 48.9%          | 33.9%          | 20.2%          | 47.8%          | 33.0%          | 19.2%       | 46.7%            | 32.0%          | 16.7%         | 45.5%          | 30.7%          | 17.9%      | 41.5%          | 29.8%           | 3.5%                     |
| Non-Hispanic Other Race                                                                                                                                                                                                                                                                                                                                             | 0.0%                                                                                                     | 2.6%           | 2.3%           | 1.6%           | 3.1%           | 2.6%           | S           | 4.1%             | 3.6%           | S             | 4.6%           | 4.2%           | 0.0%       | 5.3%           | 4.8%            | -                        |
| Non-Hispanic Two or More Races                                                                                                                                                                                                                                                                                                                                      | 13.3%                                                                                                    | 6.1%           | 7.1%           | 16.3%          | 6.7%           | 7.7%           | <14.5%      | 7.0%             | 8.0%           | 14.3%         | 7.1%           | 8.4%           | S          | 7.3%           | 8.2%            | -                        |
| Hispanic or Latino                                                                                                                                                                                                                                                                                                                                                  | 26.0%                                                                                                    | 14.2%          | 13.0%          | 21.7%          | 14.4%          | 12.9%          | 20.2%       | 13.9%            | 12.3%          | 23.8%         | 14.3%          | 12.3%          | 19.2%      | 14.2%          | 12.2%           | -26.1%                   |
|                                                                                                                                                                                                                                                                                                                                                                     | By Sex Male 49.7% 50.3% 50.8% 48.1% 50.0% 50.8% 45.2% 49.2% 50.6% 47.6% 49.3% 50.5% 50.5% 49.2% 50.3% 0. |                |                |                |                |                |             |                  |                |               |                |                |            |                |                 |                          |
|                                                                                                                                                                                                                                                                                                                                                                     |                                                                                                          |                |                |                |                |                |             |                  |                |               |                |                |            |                | 0.00/           |                          |
|                                                                                                                                                                                                                                                                                                                                                                     | -                                                                                                        |                |                |                |                |                |             |                  |                | -             |                |                |            |                |                 | 0.6%                     |
| Male       49.7%       50.3%       50.8%       48.1%       50.0%       50.8%       45.2%       50.6%       47.6%       49.3%       50.5%       50.0%       49.2%       50.3%         Female       50.3%       49.7%       49.2%       51.9%       50.0%       49.2%       54.8%       50.8%       49.4%       52.4%       50.7%       49.5%       50.0%       49.7% |                                                                                                          |                |                |                |                |                |             |                  |                |               |                |                |            |                | -0.6%           |                          |
| By Latest Placement Setting                                                                                                                                                                                                                                                                                                                                         |                                                                                                          |                |                |                |                |                | 1           |                  |                | 1             |                |                | 1          |                |                 |                          |
| Family Setting                                                                                                                                                                                                                                                                                                                                                      | y Latest Placement Setting                                                                               |                |                |                |                |                |             |                  |                |               |                |                |            |                |                 | 16.4%                    |
| Pre-adoptive Home                                                                                                                                                                                                                                                                                                                                                   | 0.0%                                                                                                     | 6.4%           | 4.5%           | 0.0%           | 5.3%           | 3.8%           | 0.0%        | 3.8%             | 2.9%           | 0.0%          | 2.8%           | 2.3%           | 0.0%       | 4.8%           | 3.5%            | -                        |
| Foster Family Home – Relative                                                                                                                                                                                                                                                                                                                                       | 16.8%                                                                                                    | 40.9%          | 37.1%          | 18.6%          | 43.2%          | 38.7%          | 23.1%       | 45.4%            | 40.8%          | 26.2%         | 46.5%          | 42.0%          | 23.1%      | 44.6%          | 42.1%           | 37.7%                    |
| Foster Family Home – Non-Relative                                                                                                                                                                                                                                                                                                                                   | 52.6%                                                                                                    | 35.3%          | 40.1%          | 58.9%          | 35.6%          | 40.3%          | 48.1%       | 35.4%            | 40.1%          | 51.2%         | 36.5%          | 40.5%          | 57.7%      | 36.7%          | 39.3%           | 9.7%                     |
| Congregate Care Setting                                                                                                                                                                                                                                                                                                                                             | >20.2%                                                                                                   | 13.2%          | 14.0%          | 16.3%          | 11.4%          | 12.7%          | >20.2%      | 10.3%            | 11.5%          | >16.6%        | 9.1%           | 10.5%          | >11.4%     | 9.3%           | 10.4%           | -                        |
| Group Home                                                                                                                                                                                                                                                                                                                                                          | S                                                                                                        | 7.0%           | 8.5%           | 3.1%           | 6.1%           | 7.7%           | S           | 5.2%             | 6.7%           | S             | 4.9%           | 6.4%           | S          | 5.0%           | 6.3%            | -                        |
| Institution                                                                                                                                                                                                                                                                                                                                                         | 20.2%                                                                                                    | 6.2%           | 5.6%           | 13.2%          | 5.2%           | 5.0%           | 20.2%       | 5.1%             | 4.8%           | S             | 4.2%           | 4.2%           | S          | 4.3%           | 4.1%            | -                        |
| Supervised Independent Living                                                                                                                                                                                                                                                                                                                                       | 8.7%                                                                                                     | 1.7%           | 1.5%           | 6.2%           | 1.7%           | 1.6%           | S           | 1.3%             | 1.3%           | S             | 1.4%           | 1.2%           | S          | 1.6%           | 1.4%            | -                        |
| Runaway                                                                                                                                                                                                                                                                                                                                                             | S                                                                                                        | 2.0%           | 1.4%           | 0.0%           | 2.1%           | 1.4%           | 0.0%        | 2.9%             | 1.9%           | 0.0%          | 2.6%           | 1.7%           | 0.0%       | 2.1%           | 1.5%            | -                        |
| Trial Home Visit                                                                                                                                                                                                                                                                                                                                                    | 0.0%                                                                                                     | 0.5%           | 1.4%           | 0.0%           | 0.7%           | 1.5%           | 0.0%        | 0.7%             | 1.6%           | 0.0%          | 1.1%           | 1.8%           | 0.0%       | 0.9%           | 1.7%            | -                        |
| Children Entering Factor Care                                                                                                                                                                                                                                                                                                                                       |                                                                                                          |                |                |                |                |                | 1           |                  |                |               |                |                | 1          |                |                 |                          |
| Children Entering Foster Care<br>All Entries into Foster Care During the Year                                                                                                                                                                                                                                                                                       | 71                                                                                                       | 5,854          | 10,095         | NA             | 5,537          | 9,448          | 24          | 4,063            | 7,286          | 20            | 3,667          | 7,316          | 29         | 4,456          | 7,307           | -59.2%                   |
| All Elities into Poster Care During the Year                                                                                                                                                                                                                                                                                                                        | 11                                                                                                       | 5,654          |                |                |                |                |             | ,                |                |               | 3,007          | 7,310          |            | ,              | rrently availal |                          |
|                                                                                                                                                                                                                                                                                                                                                                     |                                                                                                          |                |                | Percent o      | of All Chil    | dren Ser       | ved by P    | lacemen          | t Setting      | , 2022        |                |                | S = r      | ate suppres:   | sed due to co   | unt less than 11 persons |
|                                                                                                                                                                                                                                                                                                                                                                     |                                                                                                          |                |                |                |                |                |             |                  |                |               |                |                | * Cou      | unty classific | ations change   | ed with the 2022 data.   |
|                                                                                                                                                                                                                                                                                                                                                                     |                                                                                                          |                | County         | /              |                |                |             |                  |                |               |                |                |            |                |                 |                          |
|                                                                                                                                                                                                                                                                                                                                                                     |                                                                                                          |                |                | -              |                |                |             |                  |                |               |                |                |            |                |                 |                          |
|                                                                                                                                                                                                                                                                                                                                                                     |                                                                                                          |                | Urbar          | 1              |                |                |             |                  |                |               |                |                |            |                |                 |                          |
|                                                                                                                                                                                                                                                                                                                                                                     |                                                                                                          |                |                | _              |                |                |             |                  |                |               |                |                |            |                |                 |                          |
|                                                                                                                                                                                                                                                                                                                                                                     |                                                                                                          |                |                |                |                |                |             |                  |                |               |                |                |            |                |                 |                          |
|                                                                                                                                                                                                                                                                                                                                                                     |                                                                                                          |                | State          | -              |                |                |             |                  |                |               |                |                |            |                |                 |                          |
|                                                                                                                                                                                                                                                                                                                                                                     |                                                                                                          |                |                | +              |                |                |             |                  |                |               |                |                |            |                |                 |                          |
|                                                                                                                                                                                                                                                                                                                                                                     |                                                                                                          |                |                | 0%<br>Family S | 20%<br>Setting | 409<br>Group I | %<br>Home   | 60%<br>Instituti | 80%            | 1009<br>Other | %              |                |            |                |                 |                          |
|                                                                                                                                                                                                                                                                                                                                                                     |                                                                                                          |                |                |                |                |                | Congregate  |                  |                |               |                |                |            |                |                 |                          |