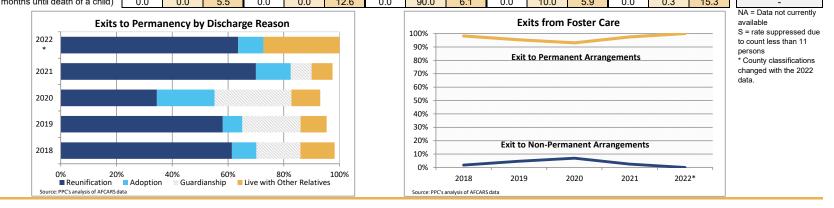

### FOSTER CARE - FIRST TIME ENTRIES

Data on first time entries provides information on children who have just begun their foster care experience during the past federal fiscal year. How the child welfare system is serving them may say something about current system practice and decision making.

### FOSTER CARE - RE-ENTRIES

Data on re-entries provides information on children who come back into foster care because of new or continuing challenges at home. Some children experience numerous foster care episodes or cycle in and out of the system. Others can experience large spans of time between foster care episodes, which is why the age of children who re-enter is typically older.