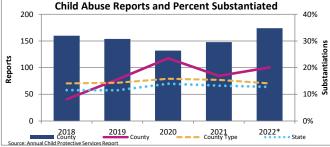

### CHILD PROTECTIVE SERVICES (CPS)

Child maltreatment is a serious problem that has grave and costly consequences for the child, his or her family and the community at-large. A child who has experienced abuse and neglect is more likely to have social, emotional and physical health problems and perform poorly in school.

| Indicator                                                                                                   |                      |          | 2018    |          |        | 2019    |         |        | 2020      |           |          | 2021     |          |          | 2022*     |         | County % Change |
|-------------------------------------------------------------------------------------------------------------|----------------------|----------|---------|----------|--------|---------|---------|--------|-----------|-----------|----------|----------|----------|----------|-----------|---------|-----------------|
| indicator                                                                                                   |                      | County   | Rural   | State    | County | Rural   | State   | County | Rural     | State     | County   | Rural    | State    | County   | Rural-Mix | State   | 2018 to 2022*   |
| Child Abuse and Neglect R                                                                                   | eports               | 160      | 4,454   | 44,063   | 154    | 4,403   | 42,252  | 132    | 3,705     | 32,919    | 148      | 4,195    | 38,013   | 174      | 4,830     | 39,093  |                 |
| Total reported incidents of susper<br>neglect through the ChildLine Reg<br>(Number and rate per 1,000 child | gistry.              | 20.4     | 40.9    | 16.6     | 19.6   | 40.4    | 15.9    | 16.8   | 34.0      | 12.4      | 18.8     | 38.5     | 14.3     | 22.2     | 19.8      | 14.8    | 8.8%            |
| Child Abuse and Neglect S<br>Founded or indicated reports of c<br>neglect.                                  |                      | 8.1%     | 14.1%   | 11.6%    | 15.6%  | 14.3%   | 11.5%   | 23.5%  | 15.8%     | 14.0%     | 16.9%    | 15.4%    | 13.2%    | 20.1%    | 14.1%     | 12.8%   | 147.6%          |
| Repeated Child Abuse and                                                                                    | Neglect              | 0.0%     | 7.8%    | 5.2%     | 12.5%  | 8.7%    | 5.7%    | 0.0%   | 6.8%      | 6.2%      | 16.0%    | 7.9%     | 6.5%     | 17.1%    | 9.0%      | 6.4%    |                 |
| Children with another substantiate<br>and/or neglect following the first r<br>(Data may be overstated.)     | ed incident of abuse | 0        | 1 in 13 | 1 in 19  | 1 in 8 | 1 in 11 | 1 in 18 | 0      | 1 in 15   | 1 in 16   | 1 in 6   | 1 in 13  | 1 in 15  | 1 in 6   | 1 in 11   | 1 in 16 | -               |
|                                                                                                             | Child At             | orts and | Percent | Substant | iated  |         |         | С      | hild Abus | se Report | s and Pe | rcent Re | peated C | hild Abu | se        |         |                 |