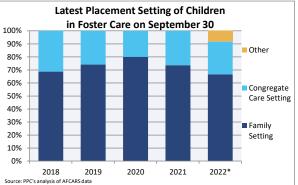

| Indicator                                    |             | 2018   |        |                | 2019       |           |                | 2020    |           |                | 2021   |        |                | 2022*     |                  | County % Chang                                    |
|----------------------------------------------|-------------|--------|--------|----------------|------------|-----------|----------------|---------|-----------|----------------|--------|--------|----------------|-----------|------------------|---------------------------------------------------|
|                                              | County      | Rural  | State  | County         | Rural      | State     | County         | Rural   | State     | County         | Rural  | State  | County         | Rural-Mix | State            | 2018 to 2022*                                     |
| Jnduplicated Number of Children Served       |             |        |        |                |            |           |                |         |           |                |        |        |                |           |                  |                                                   |
| All Children in Foster Care During the Year  | 80          | 1,973  | 25,441 | NA             | 2,074      | 24,665    | 46             | 1,918   | 21,689    | 51             | 1,788  | 20,490 | 33             | 2,123     | 19,287           | -58.8%                                            |
| (Rate per 1,000 children age 0-20)           | 8.2         | 15.2   | 8.0    | 6.0            | 16.0       | 7.7       | 4.7            | 14.8    | 6.8       | 5.2            | 13.8   | 6.4    | 3.4            | 7.2       | 6.0              |                                                   |
| By Age                                       | [           |        |        | i              |            |           | 1              |         |           |                |        |        | i              |           |                  | [                                                 |
| 0-2                                          | 17.5%       | 20.1%  | 20.2%  | 16.2%          | 19.8%      | 20.2%     | 26.1%          | 20.6%   | 20.9%     | 23.5%          | 20.1%  | 21.5%  | s              | 23.5%     | 21.1%            | _                                                 |
| 3-5                                          | 13.8%       | 16.1%  | 17.9%  | 14.7%          | 16.8%      | 17.8%     | S              | 17.3%   | 17.8%     | 20.070<br>S    | 17.6%  | 18.2%  | s              | 17.2%     | 18.2%            |                                                   |
| 6-8                                          | 13.070<br>S | 12.7%  | 13.4%  | 8.8%           | 13.1%      | 13.8%     | s              | 14.1%   | 13.5%     | S              | 12.5%  | 13.7%  | s              | 14.1%     | 13.7%            |                                                   |
| 9-11                                         | S           | 11.4%  | 11.8%  | 10.3%          | 12.3%      | 11.7%     | s              | 12.3%   | 11.7%     | S              | 10.6%  | 11.3%  | s              | 10.2%     | 11.2%            |                                                   |
| 12-14                                        | 17.5%       | 13.5%  | 11.8%  | 19.1%          | 13.5%      | 12.3%     | s              | 13.7%   | 12.6%     | 21.6%          | 14.5%  | 12.6%  | s              | 12.5%     | 12.8%            |                                                   |
| 15-17                                        | 26.3%       | 22.0%  | 18.7%  | 27.9%          | 20.9%      | 18.5%     | s              | 19.1%   | 17.9%     | 21.070<br>S    | 20.5%  | 16.4%  | s              | 20.5%     | 18.1%            |                                                   |
| 18-20                                        | 20.370<br>S | 4.2%   | 6.3%   | 2.9%           | 3.6%       | 5.6%      | s              | 3.0%    | 5.6%      | S              | 4.1%   | 6.4%   | s              | 2.1%      | 4.9%             |                                                   |
| Infants (age 0-1)                            | S           | 12.9%  | 12.7%  | 11.8%          | 13.0%      | 12.9%     | 23.9%          | 12.7%   | 13.2%     | 21.6%          | 13.4%  | 13.7%  | S              | 15.5%     | 13.3%            | -                                                 |
| Youth (age 13+)                              | 38.8%       | 35.3%  | 33.1%  | 48.5%          | 34.4%      | 32.6%     | 32.6%          | 31.9%   | 32.3%     | 37.3%          | 34.5%  | 31.3%  | 42.4%          | 31.9%     | 32.0%            | 9.5%                                              |
| rouin (age 131)                              | 30.070      | 33.370 | 55.170 | 40.070         | 54.470     | 52.070    | 52.070         | 51.370  | 52.570    | 57.570         | 04.070 | 51.570 | 42.470         | 51.370    | 52.070           | 3.370                                             |
| By Race and Ethnicity                        |             |        |        |                |            |           |                |         |           |                |        |        |                |           |                  |                                                   |
| Non-Hispanic White                           | 83.8%       | 87.1%  | 43.7%  | 85.3%          | 88.5%      | 43.7%     | 89.1%          | 88.0%   | 44.2%     | 76.5%          | 85.2%  | 44.3%  | 81.8%          | 80.1%     | 45.0%            | -2.3%                                             |
| Non-Hispanic Black or African American       | 0.0%        | 3.8%   | 33.9%  | 0.0%           | 2.5%       | 33.0%     | 0.0%           | 3.1%    | 32.0%     | 0.0%           | 2.5%   | 30.7%  | 0.0%           | 5.5%      | 29.8%            | -                                                 |
| Non-Hispanic Other Race                      | S           | 1.5%   | 2.3%   | 1.5%           | 1.4%       | 2.6%      | S              | 1.9%    | 3.6%      | S              | 2.7%   | 4.2%   | S              | 3.9%      | 4.8%             | -                                                 |
| Non-Hispanic Two or More Races               | S           | 4.1%   | 7.1%   | 8.8%           | 4.0%       | 7.7%      | S              | 4.3%    | 8.0%      | S              | 5.6%   | 8.4%   | S              | 6.1%      | 8.2%             | -                                                 |
| Hispanic or Latino                           | S           | 3.6%   | 13.0%  | 4.4%           | 3.6%       | 12.9%     | S              | 2.7%    | 12.3%     | S              | 3.9%   | 12.3%  | S              | 4.5%      | 12.2%            | -                                                 |
| By Sex                                       |             |        |        |                |            |           | 1              |         |           |                |        |        | 1              |           |                  |                                                   |
| Male                                         | 56.3%       | 52.2%  | 50.8%  | 48.5%          | 52.4%      | 50.8%     | 43.5%          | 52.1%   | 50.6%     | 43.1%          | 53.5%  | 50.5%  | 48.5%          | 53.1%     | 50.3%            | -13.8%                                            |
| Female                                       | 43.8%       | 47.8%  | 49.2%  | 40.5%<br>51.5% | 47.6%      | 49.2%     | 40.0%<br>56.5% | 47.9%   | 49.4%     | 40.1%<br>56.9% | 46.5%  | 49.5%  | 40.5%<br>51.5% | 46.9%     | 49.7%            | 17.7%                                             |
| - Cindio                                     | 40.070      | 11.070 | 40.270 | 01.070         | 11.070     | 40.270    | 00.070         | 41.070  | 40.470    | 00.070         | 40.070 | 40.070 | 01.070         | 40.070    | 40.170           | 17.770                                            |
| By Latest Placement Setting                  |             |        |        |                |            |           |                |         |           |                |        |        |                |           |                  |                                                   |
| Family Setting                               | >68.8%      | 78.7%  | 81.6%  | 67.6%          | 79.8%      | 82.7%     | 73.9%          | 81.0%   | 83.8%     | >72.5%         | 79.6%  | 84.8%  | 72.7%          | 82.7%     | 84.9%            | -                                                 |
| Pre-adoptive Home                            | S           | 3.2%   | 4.5%   | 0.0%           | 2.7%       | 3.8%      | 0.0%           | 2.7%    | 2.9%      | S              | 2.2%   | 2.3%   | S              | 0.5%      | 3.5%             | -                                                 |
| Foster Family Home – Relative                | 28.8%       | 29.9%  | 37.1%  | 25.0%          | 32.4%      | 38.7%     | 34.8%          | 33.5%   | 40.8%     | 21.6%          | 35.4%  | 42.0%  | S              | 41.8%     | 42.1%            | -                                                 |
| Foster Family Home – Non-Relative            | 40.0%       | 45.6%  | 40.1%  | 42.6%          | 44.6%      | 40.3%     | 39.1%          | 44.8%   | 40.1%     | 51.0%          | 42.1%  | 40.5%  | 63.6%          | 40.4%     | 39.3%            | 59.1%                                             |
| Congregate Care Setting                      | >18.8%      | 18.6%  | 14.0%  | 30.9%          | 15.9%      | 12.7%     | 26.1%          | 13.6%   | 11.5%     | >25.4%         | 16.6%  | 10.5%  | >24.1%         | 13.5%     | 10.4%            | -                                                 |
| Group Home                                   | S           | 13.4%  | 8.5%   | 13.2%          | 11.5%      | 7.7%      | S              | 10.3%   | 6.7%      | S              | 11.9%  | 6.4%   | S              | 10.3%     | 6.3%             | -                                                 |
| Institution                                  | 18.8%       | 5.2%   | 5.6%   | 17.6%          | 4.3%       | 5.0%      | S              | 3.3%    | 4.8%      | S              | 4.7%   | 4.2%   | S              | 3.3%      | 4.1%             | -                                                 |
| Supervised Independent Living                | S           | S      | 1.5%   | 1.5%           | S          | 1.6%      | 0.0%           | S       | 1.3%      | 0.0%           | S      | 1.2%   | S              | <0.7%     | 1.4%             | -                                                 |
| Runaway                                      | 0.0%        | S      | 1.4%   | 0.0%           | S          | 1.4%      | 0.0%           | S       | 1.9%      | 0.0%           | 0.0%   | 1.7%   | 0.0%           | S         | 1.5%             | -                                                 |
| Trial Home Visit                             | 0.0%        | 2.2%   | 1.4%   | 0.0%           | 3.6%       | 1.5%      | 0.0%           | 4.9%    | 1.6%      | 0.0%           | <3.7%  | 1.8%   | 0.0%           | <3.2%     | 1.7%             | -                                                 |
| hildren Entering Foster Care                 |             |        |        |                |            |           | r –            |         |           |                |        |        | l –            |           |                  |                                                   |
| All Entries into Foster Care During the Year | 46          | 962    | 10,095 | NA             | 1,009      | 9,448     | 17             | 834     | 7,286     | 38             | 851    | 7,316  | 14             | 957       | 7,307            | -69.6%                                            |
| -                                            |             |        |        | Percent c      | of All Chi | Idren Sei | ved by P       | lacemen | t Setting | 2022           |        |        |                |           | irrently availal |                                                   |
|                                              |             |        |        |                |            | aren oei  | veu sy i       |         | locuing   | , _0           |        |        |                |           |                  | unt less than 11 person<br>ed with the 2022 data. |
|                                              |             |        | Count  | y              |            |           |                |         |           |                |        |        |                | ,         | Ū                |                                                   |
|                                              |             |        |        | -              |            |           |                |         |           |                |        |        |                |           |                  |                                                   |
|                                              |             |        | Rura   |                |            |           |                |         |           |                |        |        |                |           |                  |                                                   |
|                                              |             |        | Mix    |                |            |           |                |         |           |                |        |        |                |           |                  |                                                   |
|                                              |             |        |        | -              |            |           |                |         |           |                |        |        |                |           |                  |                                                   |
|                                              |             |        | Stat   | e 📃            |            |           |                |         |           |                |        |        |                |           |                  |                                                   |
|                                              |             |        |        |                |            |           |                |         |           |                |        |        |                |           |                  |                                                   |
|                                              |             |        |        |                |            |           |                |         |           | 1              |        |        |                |           |                  |                                                   |

Congregate Care

60% Institution

80%

Other

100%

40% Group Home

0% 20 ■ Family Setting

Source: PPC's analysis of AFCARS data

20%

20%

0%

72%

2018

Source: PPC's analysis of AFCARS data

76%

2019

82%

2020

71%

2021

79%

2022\*