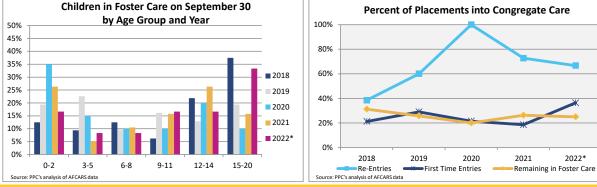

| Indicator                                    |             | 2018   |        |                | 2019       |           |                | 2020    |           |                | 2021   |        |                | 2022*     |                  | County % Chang                                    |
|----------------------------------------------|-------------|--------|--------|----------------|------------|-----------|----------------|---------|-----------|----------------|--------|--------|----------------|-----------|------------------|---------------------------------------------------|
|                                              | County      | Rural  | State  | County         | Rural      | State     | County         | Rural   | State     | County         | Rural  | State  | County         | Rural-Mix | State            | 2018 to 2022*                                     |
| Jnduplicated Number of Children Served       |             |        |        |                |            |           |                |         |           |                |        |        |                |           |                  |                                                   |
| All Children in Foster Care During the Year  | 80          | 1,973  | 25,441 | NA             | 2,074      | 24,665    | 46             | 1,918   | 21,689    | 51             | 1,788  | 20,490 | 33             | 2,123     | 19,287           | -58.8%                                            |
| (Rate per 1,000 children age 0-20)           | 8.2         | 15.2   | 8.0    | 6.0            | 16.0       | 7.7       | 4.7            | 14.8    | 6.8       | 5.2            | 13.8   | 6.4    | 3.4            | 7.2       | 6.0              |                                                   |
| By Age                                       | [           |        |        | i              |            |           | 1              |         |           |                |        |        | i              |           |                  | [                                                 |
| 0-2                                          | 17.5%       | 20.1%  | 20.2%  | 16.2%          | 19.8%      | 20.2%     | 26.1%          | 20.6%   | 20.9%     | 23.5%          | 20.1%  | 21.5%  | s              | 23.5%     | 21.1%            | _                                                 |
| 3-5                                          | 13.8%       | 16.1%  | 17.9%  | 14.7%          | 16.8%      | 17.8%     | S              | 17.3%   | 17.8%     | 20.070<br>S    | 17.6%  | 18.2%  | s              | 17.2%     | 18.2%            |                                                   |
| 6-8                                          | 13.070<br>S | 12.7%  | 13.4%  | 8.8%           | 13.1%      | 13.8%     | s              | 14.1%   | 13.5%     | S              | 12.5%  | 13.7%  | s              | 14.1%     | 13.7%            |                                                   |
| 9-11                                         | S           | 11.4%  | 11.8%  | 10.3%          | 12.3%      | 11.7%     | s              | 12.3%   | 11.7%     | S              | 10.6%  | 11.3%  | s              | 10.2%     | 11.2%            |                                                   |
| 12-14                                        | 17.5%       | 13.5%  | 11.8%  | 19.1%          | 13.5%      | 12.3%     | s              | 13.7%   | 12.6%     | 21.6%          | 14.5%  | 12.6%  | s              | 12.5%     | 12.8%            |                                                   |
| 15-17                                        | 26.3%       | 22.0%  | 18.7%  | 27.9%          | 20.9%      | 18.5%     | s              | 19.1%   | 17.9%     | 21.070<br>S    | 20.5%  | 16.4%  | s              | 20.5%     | 18.1%            |                                                   |
| 18-20                                        | 20.370<br>S | 4.2%   | 6.3%   | 2.9%           | 3.6%       | 5.6%      | s              | 3.0%    | 5.6%      | S              | 4.1%   | 6.4%   | s              | 2.1%      | 4.9%             |                                                   |
| Infants (age 0-1)                            | S           | 12.9%  | 12.7%  | 11.8%          | 13.0%      | 12.9%     | 23.9%          | 12.7%   | 13.2%     | 21.6%          | 13.4%  | 13.7%  | S              | 15.5%     | 13.3%            | -                                                 |
| Youth (age 13+)                              | 38.8%       | 35.3%  | 33.1%  | 48.5%          | 34.4%      | 32.6%     | 32.6%          | 31.9%   | 32.3%     | 37.3%          | 34.5%  | 31.3%  | 42.4%          | 31.9%     | 32.0%            | 9.5%                                              |
| rouin (age 131)                              | 30.070      | 33.370 | 55.170 | 40.070         | 54.470     | 52.070    | 52.070         | 51.370  | 52.570    | 57.570         | 04.070 | 51.570 | 42.470         | 51.370    | 52.070           | 3.370                                             |
| By Race and Ethnicity                        |             |        |        |                |            |           |                |         |           |                |        |        |                |           |                  |                                                   |
| Non-Hispanic White                           | 83.8%       | 87.1%  | 43.7%  | 85.3%          | 88.5%      | 43.7%     | 89.1%          | 88.0%   | 44.2%     | 76.5%          | 85.2%  | 44.3%  | 81.8%          | 80.1%     | 45.0%            | -2.3%                                             |
| Non-Hispanic Black or African American       | 0.0%        | 3.8%   | 33.9%  | 0.0%           | 2.5%       | 33.0%     | 0.0%           | 3.1%    | 32.0%     | 0.0%           | 2.5%   | 30.7%  | 0.0%           | 5.5%      | 29.8%            | -                                                 |
| Non-Hispanic Other Race                      | S           | 1.5%   | 2.3%   | 1.5%           | 1.4%       | 2.6%      | S              | 1.9%    | 3.6%      | S              | 2.7%   | 4.2%   | S              | 3.9%      | 4.8%             | -                                                 |
| Non-Hispanic Two or More Races               | S           | 4.1%   | 7.1%   | 8.8%           | 4.0%       | 7.7%      | S              | 4.3%    | 8.0%      | S              | 5.6%   | 8.4%   | S              | 6.1%      | 8.2%             | -                                                 |
| Hispanic or Latino                           | S           | 3.6%   | 13.0%  | 4.4%           | 3.6%       | 12.9%     | S              | 2.7%    | 12.3%     | S              | 3.9%   | 12.3%  | S              | 4.5%      | 12.2%            | -                                                 |
| By Sex                                       |             |        |        |                |            |           | 1              |         |           |                |        |        | 1              |           |                  |                                                   |
| Male                                         | 56.3%       | 52.2%  | 50.8%  | 48.5%          | 52.4%      | 50.8%     | 43.5%          | 52.1%   | 50.6%     | 43.1%          | 53.5%  | 50.5%  | 48.5%          | 53.1%     | 50.3%            | -13.8%                                            |
| Female                                       | 43.8%       | 47.8%  | 49.2%  | 40.5%<br>51.5% | 47.6%      | 49.2%     | 40.0%<br>56.5% | 47.9%   | 49.4%     | 40.1%<br>56.9% | 46.5%  | 49.5%  | 40.5%<br>51.5% | 46.9%     | 49.7%            | 17.7%                                             |
| - Cindio                                     | 40.070      | 11.070 | 40.270 | 01.070         | 11.070     | 40.270    | 00.070         | 41.070  | 40.470    | 00.070         | 40.070 | 40.070 | 01.070         | 40.070    | 40.170           | 17.770                                            |
| By Latest Placement Setting                  |             |        |        |                |            |           |                |         |           |                |        |        |                |           |                  |                                                   |
| Family Setting                               | >68.8%      | 78.7%  | 81.6%  | 67.6%          | 79.8%      | 82.7%     | 73.9%          | 81.0%   | 83.8%     | >72.5%         | 79.6%  | 84.8%  | 72.7%          | 82.7%     | 84.9%            | -                                                 |
| Pre-adoptive Home                            | S           | 3.2%   | 4.5%   | 0.0%           | 2.7%       | 3.8%      | 0.0%           | 2.7%    | 2.9%      | S              | 2.2%   | 2.3%   | S              | 0.5%      | 3.5%             | -                                                 |
| Foster Family Home – Relative                | 28.8%       | 29.9%  | 37.1%  | 25.0%          | 32.4%      | 38.7%     | 34.8%          | 33.5%   | 40.8%     | 21.6%          | 35.4%  | 42.0%  | S              | 41.8%     | 42.1%            | -                                                 |
| Foster Family Home – Non-Relative            | 40.0%       | 45.6%  | 40.1%  | 42.6%          | 44.6%      | 40.3%     | 39.1%          | 44.8%   | 40.1%     | 51.0%          | 42.1%  | 40.5%  | 63.6%          | 40.4%     | 39.3%            | 59.1%                                             |
| Congregate Care Setting                      | >18.8%      | 18.6%  | 14.0%  | 30.9%          | 15.9%      | 12.7%     | 26.1%          | 13.6%   | 11.5%     | >25.4%         | 16.6%  | 10.5%  | >24.1%         | 13.5%     | 10.4%            | -                                                 |
| Group Home                                   | S           | 13.4%  | 8.5%   | 13.2%          | 11.5%      | 7.7%      | S              | 10.3%   | 6.7%      | S              | 11.9%  | 6.4%   | S              | 10.3%     | 6.3%             | -                                                 |
| Institution                                  | 18.8%       | 5.2%   | 5.6%   | 17.6%          | 4.3%       | 5.0%      | S              | 3.3%    | 4.8%      | S              | 4.7%   | 4.2%   | S              | 3.3%      | 4.1%             | -                                                 |
| Supervised Independent Living                | S           | S      | 1.5%   | 1.5%           | S          | 1.6%      | 0.0%           | S       | 1.3%      | 0.0%           | S      | 1.2%   | S              | <0.7%     | 1.4%             | -                                                 |
| Runaway                                      | 0.0%        | S      | 1.4%   | 0.0%           | S          | 1.4%      | 0.0%           | S       | 1.9%      | 0.0%           | 0.0%   | 1.7%   | 0.0%           | S         | 1.5%             | -                                                 |
| Trial Home Visit                             | 0.0%        | 2.2%   | 1.4%   | 0.0%           | 3.6%       | 1.5%      | 0.0%           | 4.9%    | 1.6%      | 0.0%           | <3.7%  | 1.8%   | 0.0%           | <3.2%     | 1.7%             | -                                                 |
| hildren Entering Foster Care                 |             |        |        |                |            |           | r –            |         |           |                |        |        | l –            |           |                  |                                                   |
| All Entries into Foster Care During the Year | 46          | 962    | 10,095 | NA             | 1,009      | 9,448     | 17             | 834     | 7,286     | 38             | 851    | 7,316  | 14             | 957       | 7,307            | -69.6%                                            |
| -                                            |             |        |        | Percent c      | of All Chi | Idren Sei | ved by P       | lacemen | t Setting | 2022           |        |        |                |           | irrently availal |                                                   |
|                                              |             |        |        |                |            | aren oei  | veu sy i       |         | locuing   | , _0           |        |        |                |           |                  | unt less than 11 person<br>ed with the 2022 data. |
|                                              |             |        | Count  | y              |            |           |                |         |           |                |        |        |                | ,         | Ū                |                                                   |
|                                              |             |        |        | -              |            |           |                |         |           |                |        |        |                |           |                  |                                                   |
|                                              |             |        | Rura   |                |            |           |                |         |           |                |        |        |                |           |                  |                                                   |
|                                              |             |        | Mix    |                |            |           |                |         |           |                |        |        |                |           |                  |                                                   |
|                                              |             |        |        | -              |            |           |                |         |           |                |        |        |                |           |                  |                                                   |
|                                              |             |        | Stat   | e 📃            |            |           |                |         |           |                |        |        |                |           |                  |                                                   |
|                                              |             |        |        |                |            |           |                |         |           |                |        |        |                |           |                  |                                                   |
|                                              |             |        |        |                |            |           |                |         |           | 1              |        |        |                |           |                  |                                                   |

| ndicator                                    |          | 2018      |            |        | 2019   |          |        | 2020   |        |          | 2021     |            |           | 2022*     |        | County % Chang                   |
|---------------------------------------------|----------|-----------|------------|--------|--------|----------|--------|--------|--------|----------|----------|------------|-----------|-----------|--------|----------------------------------|
|                                             | County   | Rural     | State      | County | Rural  | State    | County | Rural  | State  | County   | Rural    | State      | County    | Rural-Mix | State  | 2018 to 2022*                    |
| hildren Entering for the First Time         |          |           |            |        |        |          |        |        |        |          |          |            |           |           |        |                                  |
| First Time Entries During the Yea           | r 33     | 753       | 7,626      | NA     | 789    | 7,266    | 14     | 665    | 5,540  | 27       | 665      | 5,635      | 11        | 798       | 5,394  | -66.7%                           |
| (Rate per 1,000 children age 0-20           | ) 3.4    | 5.8       | 2.4        | 2.7    | 6.1    | 2.3      | 1.4    | 5.1    | 1.7    | 2.8      | 5.1      | 1.8        | 1.1       | 2.7       | 1.7    | -00.770                          |
| First Time Entries as Percent of All Entrie | s 71.7%  | 78.3%     | 75.5%      | 75.6%  | 78.2%  | 76.9%    | 82.4%  | 79.7%  | 76.0%  | 71.1%    | 78.1%    | 77.0%      | 78.6%     | 83.4%     | 73.8%  | 9.5%                             |
| By Age                                      |          |           |            |        |        |          | 1      |        |        |          |          |            | 1         |           |        |                                  |
| 0-2                                         | S        | 29.9%     | 34.4%      | 29.0%  | 31.6%  | 35.1%    | s      | 29.6%  | 38.2%  | S        | 29.9%    | 38.5%      | s         | 32.6%     | 36.2%  | -                                |
| 3-5                                         | S        | 14.3%     | 15.4%      | 16.1%  | 16.5%  | 14.8%    | s      | 15.9%  | 14.5%  | S        | 15.8%    | 14.7%      | S         | 15.2%     | 14.2%  | -                                |
| 6-8                                         | S        | 11.6%     | 11.5%      | 9.7%   | 12.3%  | 11.8%    | 0.0%   | 13.4%  | 11.4%  | S        | 11.7%    | 11.3%      | s         | 14.4%     | 11.7%  | -                                |
| 9-11                                        | S        | 9.3%      | 10.3%      | 9.7%   | 10.8%  | 10.7%    | 0.0%   | 11.1%  | 9.7%   | S        | 9.9%     | 9.3%       | 0.0%      | 10.0%     | 9.5%   | -                                |
| 12-14                                       | S        | 16.2%     | 12.8%      | 12.9%  | 13.7%  | 12.9%    | s      | 16.2%  | 12.5%  | S        | 15.5%    | 12.6%      | 0.0%      | 12.8%     | 13.0%  | -                                |
| 15-20                                       | S        | 18.7%     | 15.6%      | 22.6%  | 15.2%  | 14.6%    | S      | 13.7%  | 13.7%  | S        | 17.1%    | 13.7%      | S         | 15.0%     | 15.4%  | -                                |
| Infants (age 0-1)                           | S        | 22.3%     | 28.0%      | 25.8%  | 25.7%  | 29.1%    | S      | 22.3%  | 31.7%  | S        | 24.1%    | 32.3%      | S         | 26.8%     | 29.7%  | -                                |
| Youth (age 13+)                             | S        | 30.7%     | 24.7%      | 25.8%  | 20.7%  | 19.5%    | S      | 25.6%  | 22.6%  | S        | 28.7%    | 22.5%      | S         | 25.3%     | 25.2%  | -                                |
| By Race and Ethnicity                       |          |           |            | 1      |        |          |        |        |        | 1        |          |            | 1         |           |        |                                  |
| Non-Hispanic White                          | 84.8%    | 87.6%     | 48.3%      | 71.0%  | 88.3%  | 47.6%    | 78.6%  | 86.2%  | 49.7%  | 70.4%    | 81.8%    | 50.0%      | s         | 78.4%     | 50.1%  | -                                |
| Non-Hispanic Black or African American      | 0.0%     | 4.0%      | 29.3%      | 0.0%   | 1.9%   | 28.4%    | 0.0%   | 3.0%   | 25.2%  | 0.0%     | 1.8%     | 23.6%      | 0.0%      | 6.3%      | 23.9%  | -                                |
| Non-Hispanic Other Race                     | S        | 1.5%      | 2.7%       | 3.2%   | 1.5%   | 3.7%     | S      | 3.5%   | 5.3%   | S        | 3.6%     | 5.8%       | S         | 5.4%      | 6.1%   | -                                |
| Non-Hispanic Two or More Races              | S        | 3.5%      | 7.7%       | 16.1%  | 4.2%   | 7.7%     | 0.0%   | 5.6%   | 8.2%   | S        | 7.8%     | 8.4%       | s         | 5.5%      | 8.0%   | _                                |
| Hispanic or Latino                          | S        | 3.5%      | 12.0%      | 9.7%   | 4.1%   | 12.6%    | S.076  | 1.8%   | 11.6%  | S        | 5.0%     | 12.1%      | 0.0%      | 4.4%      | 11.9%  | -                                |
| Pu Cov                                      |          |           |            | 1      |        |          | 1      |        |        |          |          |            | 1         |           |        |                                  |
| By Sex Male                                 | 57.6%    | 50.5%     | 50.7%      | 32.3%  | 50.6%  | 50.8%    | s      | 51.6%  | 50.5%  | 55.6%    | 53.2%    | 49.7%      | s         | 54.1%     | 50.4%  |                                  |
| Female                                      | 42.4%    | 49.5%     | 49.3%      | 67.7%  | 49.4%  | 49.2%    | S      | 48.4%  | 49.5%  | 44.4%    | 46.8%    | 50.3%      | S         | 45.9%     | 49.6%  | -                                |
| I entale                                    | 42.470   | 49.070    | 49.070     | 07.770 | 43.470 | 43.270   | 0      | 40.470 | 43.370 | 44.470   | 40.070   | 50.570     | 0         | 40.970    | 43.070 | _                                |
| By First Reported Placement Setting         |          |           |            |        |        |          |        |        |        |          |          |            |           |           |        |                                  |
| Family Setting                              | >51.5%   | >79.9%    | 83.8%      | 71.0%  | >84.3% | 85.7%    | >78.5% | 85.9%  | >87.5% | >55.6%   | >81.5%   | >87.5%     | >0.0%     | 87.3%     | 86.9%  | -                                |
| Pre-adoptive Home                           | 0.0%     | S         | 0.2%       | 0.0%   | S      | 0.4%     | 0.0%   | 0.0%   | S      | 0.0%     | S        | S          | 0.0%      | 0.0%      | 0.2%   | -                                |
| Foster Family Home – Relative               | S        | 34.7%     | 39.9%      | 25.8%  | 39.8%  | 41.6%    | S      | 39.5%  | 44.3%  | S        | 42.1%    | 45.8%      | 0.0%      | 51.3%     | 46.6%  | -                                |
| Foster Family Home – Non-Relative           | 51.5%    | 45.3%     | 43.7%      | 45.2%  | 44.5%  | 43.7%    | S      | 46.3%  | 43.1%  | 55.6%    | 39.4%    | 41.7%      | S         | 36.1%     | 40.1%  | -                                |
| Congregate Care Settin                      | g >21.1% | 18.5%     | 14.3%      | 29.0%  | 14.3%  | 12.7%    | >0.0%  | 12.3%  | 10.6%  | >18.4%   | 16.1%    | 10.4%      | >36.3%    | 11.0%     | 11.1%  | -                                |
| Group Home                                  | S        | 13.7%     | 9.4%       | 12.9%  | 11.2%  | 8.5%     | S      | 9.0%   | 7.2%   | S        | 12.3%    | 7.4%       | S         | 8.0%      | 7.2%   | -                                |
| Institution                                 | S        | 4.8%      | 4.9%       | 16.1%  | 3.2%   | 4.2%     | 0.0%   | 3.3%   | 3.4%   | S        | 3.8%     | 3.0%       | S         | 3.0%      | 4.0%   | -                                |
| Supervised Independent Livin                | g 0.0%   | 0.0%      | 0.2%       | 0.0%   | S      | 0.2%     | 0.0%   | S      | S      | 0.0%     | 0.0%     | 0.2%       | 0.0%      | S         | 0.2%   | -                                |
| Runawa                                      |          | 0.0%      | 0.7%       | 0.0%   | S      | 0.8%     | 0.0%   | 0.0%   | 0.8%   | 0.0%     | 0.0%     | 0.7%       | 0.0%      | 0.0%      | 0.8%   | -                                |
| Trial Home Vis                              | t 0.0%   | <1.6%     | 1.1%       | 0.0%   | S      | 0.6%     | 0.0%   | <1.8%  | 0.9%   | 0.0%     | <2.4%    | <1.2%      | 0.0%      | <1.6%     | 0.9%   | -                                |
|                                             | Childre  | n Enterin | g Foster ( | Care   |        |          |        |        |        | First Ti | me Entri | es into Fo | oster Car | e         |        | NA = Data not curre<br>available |
| 100%                                        | cimare   |           | BIOSTER    | cure   |        |          |        | 60%    |        | by Ag    | e Group  | and Year   | of Entry  |           |        | S = rate suppressed              |
|                                             |          |           |            |        |        |          |        | 60%    |        |          | •        |            |           |           |        | to count less than 1<br>persons  |
| 80%                                         |          |           |            |        |        |          |        | 50%    |        |          |          |            |           |           |        | * County classificati            |
| 80%                                         |          |           |            |        |        |          |        |        |        |          |          |            |           |           |        | changed with the 20              |
|                                             |          |           |            |        |        |          |        | 40%    |        |          |          |            |           |           | 2010   | data.                            |
| 60%                                         |          |           |            |        | Re     | -Entries |        |        |        |          |          |            |           | •         | 2018   |                                  |
|                                             |          |           |            |        |        |          |        | 30%    |        |          |          |            |           |           | 2019   |                                  |
| 40%                                         |          |           |            |        |        |          |        |        |        |          | -        |            |           | . I.      | 2020   |                                  |
|                                             |          |           |            |        |        |          |        | 20% —  |        | -        | _        |            |           |           |        |                                  |