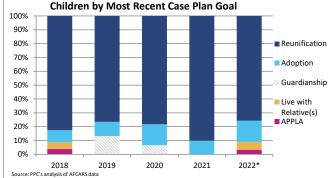

### **FOSTER CARE - SERVED**

Foster care is meant to be a temporary intervention to assure the safety and well-being of a child. A child who spends long periods in foster care is more likely than other children to drop out of school, have mental health challenges, and experience unemployment and/or homeless as an adult. The following shows the past five years of data regarding children served in foster care during each federal fiscal vear

| Indicator                                    |             | 2018   |        |                | 2019       |           |                | 2020    |           |                | 2021   |        |                | 2022*     |                  | County % Chang                                    |
|----------------------------------------------|-------------|--------|--------|----------------|------------|-----------|----------------|---------|-----------|----------------|--------|--------|----------------|-----------|------------------|---------------------------------------------------|
|                                              | County      | Rural  | State  | County         | Rural      | State     | County         | Rural   | State     | County         | Rural  | State  | County         | Rural-Mix | State            | 2018 to 2022*                                     |
| Jnduplicated Number of Children Served       |             |        |        |                |            |           |                |         |           |                |        |        |                |           |                  |                                                   |
| All Children in Foster Care During the Year  | 80          | 1,973  | 25,441 | NA             | 2,074      | 24,665    | 46             | 1,918   | 21,689    | 51             | 1,788  | 20,490 | 33             | 2,123     | 19,287           | -58.8%                                            |
| (Rate per 1,000 children age 0-20)           | 8.2         | 15.2   | 8.0    | 6.0            | 16.0       | 7.7       | 4.7            | 14.8    | 6.8       | 5.2            | 13.8   | 6.4    | 3.4            | 7.2       | 6.0              |                                                   |
| By Age                                       | [           |        |        | i              |            |           | 1              |         |           |                |        |        | i              |           |                  | [                                                 |
| 0-2                                          | 17.5%       | 20.1%  | 20.2%  | 16.2%          | 19.8%      | 20.2%     | 26.1%          | 20.6%   | 20.9%     | 23.5%          | 20.1%  | 21.5%  | s              | 23.5%     | 21.1%            | _                                                 |
| 3-5                                          | 13.8%       | 16.1%  | 17.9%  | 14.7%          | 16.8%      | 17.8%     | S              | 17.3%   | 17.8%     | 20.070<br>S    | 17.6%  | 18.2%  | s              | 17.2%     | 18.2%            |                                                   |
| 6-8                                          | 13.070<br>S | 12.7%  | 13.4%  | 8.8%           | 13.1%      | 13.8%     | s              | 14.1%   | 13.5%     | S              | 12.5%  | 13.7%  | s              | 14.1%     | 13.7%            |                                                   |
| 9-11                                         | S           | 11.4%  | 11.8%  | 10.3%          | 12.3%      | 11.7%     | s              | 12.3%   | 11.7%     | S              | 10.6%  | 11.3%  | s              | 10.2%     | 11.2%            |                                                   |
| 12-14                                        | 17.5%       | 13.5%  | 11.8%  | 19.1%          | 13.5%      | 12.3%     | s              | 13.7%   | 12.6%     | 21.6%          | 14.5%  | 12.6%  | s              | 12.5%     | 12.8%            |                                                   |
| 15-17                                        | 26.3%       | 22.0%  | 18.7%  | 27.9%          | 20.9%      | 18.5%     | s              | 19.1%   | 17.9%     | 21.070<br>S    | 20.5%  | 16.4%  | s              | 20.5%     | 18.1%            |                                                   |
| 18-20                                        | 20.370<br>S | 4.2%   | 6.3%   | 2.9%           | 3.6%       | 5.6%      | s              | 3.0%    | 5.6%      | S              | 4.1%   | 6.4%   | s              | 2.1%      | 4.9%             |                                                   |
| Infants (age 0-1)                            | S           | 12.9%  | 12.7%  | 11.8%          | 13.0%      | 12.9%     | 23.9%          | 12.7%   | 13.2%     | 21.6%          | 13.4%  | 13.7%  | S              | 15.5%     | 13.3%            | -                                                 |
| Youth (age 13+)                              | 38.8%       | 35.3%  | 33.1%  | 48.5%          | 34.4%      | 32.6%     | 32.6%          | 31.9%   | 32.3%     | 37.3%          | 34.5%  | 31.3%  | 42.4%          | 31.9%     | 32.0%            | 9.5%                                              |
| rouin (age 131)                              | 30.070      | 33.370 | 55.170 | 40.070         | 54.470     | 52.070    | 52.070         | 51.370  | 52.570    | 57.570         | 04.070 | 51.570 | 42.470         | 51.370    | 52.070           | 3.370                                             |
| By Race and Ethnicity                        |             |        |        |                |            |           |                |         |           |                |        |        |                |           |                  |                                                   |
| Non-Hispanic White                           | 83.8%       | 87.1%  | 43.7%  | 85.3%          | 88.5%      | 43.7%     | 89.1%          | 88.0%   | 44.2%     | 76.5%          | 85.2%  | 44.3%  | 81.8%          | 80.1%     | 45.0%            | -2.3%                                             |
| Non-Hispanic Black or African American       | 0.0%        | 3.8%   | 33.9%  | 0.0%           | 2.5%       | 33.0%     | 0.0%           | 3.1%    | 32.0%     | 0.0%           | 2.5%   | 30.7%  | 0.0%           | 5.5%      | 29.8%            | -                                                 |
| Non-Hispanic Other Race                      | S           | 1.5%   | 2.3%   | 1.5%           | 1.4%       | 2.6%      | S              | 1.9%    | 3.6%      | S              | 2.7%   | 4.2%   | S              | 3.9%      | 4.8%             | -                                                 |
| Non-Hispanic Two or More Races               | S           | 4.1%   | 7.1%   | 8.8%           | 4.0%       | 7.7%      | S              | 4.3%    | 8.0%      | S              | 5.6%   | 8.4%   | S              | 6.1%      | 8.2%             | -                                                 |
| Hispanic or Latino                           | S           | 3.6%   | 13.0%  | 4.4%           | 3.6%       | 12.9%     | S              | 2.7%    | 12.3%     | S              | 3.9%   | 12.3%  | S              | 4.5%      | 12.2%            | -                                                 |
| By Sex                                       |             |        |        |                |            |           | 1              |         |           |                |        |        | 1              |           |                  |                                                   |
| Male                                         | 56.3%       | 52.2%  | 50.8%  | 48.5%          | 52.4%      | 50.8%     | 43.5%          | 52.1%   | 50.6%     | 43.1%          | 53.5%  | 50.5%  | 48.5%          | 53.1%     | 50.3%            | -13.8%                                            |
| Female                                       | 43.8%       | 47.8%  | 49.2%  | 40.5%<br>51.5% | 47.6%      | 49.2%     | 40.0%<br>56.5% | 47.9%   | 49.4%     | 40.1%<br>56.9% | 46.5%  | 49.5%  | 40.5%<br>51.5% | 46.9%     | 49.7%            | 17.7%                                             |
| - Cindio                                     | 40.070      | 11.070 | 40.270 | 01.070         | 11.070     | 40.270    | 00.070         | 41.070  | 40.470    | 00.070         | 40.070 | 40.070 | 01.070         | 40.070    | 40.170           | 17.770                                            |
| By Latest Placement Setting                  |             |        |        |                |            |           |                |         |           |                |        |        |                |           |                  |                                                   |
| Family Setting                               | >68.8%      | 78.7%  | 81.6%  | 67.6%          | 79.8%      | 82.7%     | 73.9%          | 81.0%   | 83.8%     | >72.5%         | 79.6%  | 84.8%  | 72.7%          | 82.7%     | 84.9%            | -                                                 |
| Pre-adoptive Home                            | S           | 3.2%   | 4.5%   | 0.0%           | 2.7%       | 3.8%      | 0.0%           | 2.7%    | 2.9%      | S              | 2.2%   | 2.3%   | S              | 0.5%      | 3.5%             | -                                                 |
| Foster Family Home – Relative                | 28.8%       | 29.9%  | 37.1%  | 25.0%          | 32.4%      | 38.7%     | 34.8%          | 33.5%   | 40.8%     | 21.6%          | 35.4%  | 42.0%  | S              | 41.8%     | 42.1%            | -                                                 |
| Foster Family Home – Non-Relative            | 40.0%       | 45.6%  | 40.1%  | 42.6%          | 44.6%      | 40.3%     | 39.1%          | 44.8%   | 40.1%     | 51.0%          | 42.1%  | 40.5%  | 63.6%          | 40.4%     | 39.3%            | 59.1%                                             |
| Congregate Care Setting                      | >18.8%      | 18.6%  | 14.0%  | 30.9%          | 15.9%      | 12.7%     | 26.1%          | 13.6%   | 11.5%     | >25.4%         | 16.6%  | 10.5%  | >24.1%         | 13.5%     | 10.4%            | -                                                 |
| Group Home                                   | S           | 13.4%  | 8.5%   | 13.2%          | 11.5%      | 7.7%      | S              | 10.3%   | 6.7%      | S              | 11.9%  | 6.4%   | S              | 10.3%     | 6.3%             | -                                                 |
| Institution                                  | 18.8%       | 5.2%   | 5.6%   | 17.6%          | 4.3%       | 5.0%      | S              | 3.3%    | 4.8%      | S              | 4.7%   | 4.2%   | S              | 3.3%      | 4.1%             | -                                                 |
| Supervised Independent Living                | S           | S      | 1.5%   | 1.5%           | S          | 1.6%      | 0.0%           | S       | 1.3%      | 0.0%           | S      | 1.2%   | S              | <0.7%     | 1.4%             | -                                                 |
| Runaway                                      | 0.0%        | S      | 1.4%   | 0.0%           | S          | 1.4%      | 0.0%           | S       | 1.9%      | 0.0%           | 0.0%   | 1.7%   | 0.0%           | S         | 1.5%             | -                                                 |
| Trial Home Visit                             | 0.0%        | 2.2%   | 1.4%   | 0.0%           | 3.6%       | 1.5%      | 0.0%           | 4.9%    | 1.6%      | 0.0%           | <3.7%  | 1.8%   | 0.0%           | <3.2%     | 1.7%             | -                                                 |
| hildren Entering Foster Care                 |             |        |        |                |            |           | r –            |         |           |                |        |        | l –            |           |                  |                                                   |
| All Entries into Foster Care During the Year | 46          | 962    | 10,095 | NA             | 1,009      | 9,448     | 17             | 834     | 7,286     | 38             | 851    | 7,316  | 14             | 957       | 7,307            | -69.6%                                            |
| -                                            |             |        |        | Percent c      | of All Chi | Idren Sei | ved by P       | lacemen | t Setting | 2022           |        |        |                |           | irrently availal |                                                   |
|                                              |             |        |        |                |            | aren oei  | veu sy i       |         | locuing   | , _0           |        |        |                |           |                  | unt less than 11 person<br>ed with the 2022 data. |
|                                              |             |        | Count  | y              |            |           |                |         |           |                |        |        |                | ,         | Ū                |                                                   |
|                                              |             |        |        | -              |            |           |                |         |           |                |        |        |                |           |                  |                                                   |
|                                              |             |        | Rura   |                |            |           |                |         |           |                |        |        |                |           |                  |                                                   |
|                                              |             |        | Mix    |                |            |           |                |         |           |                |        |        |                |           |                  |                                                   |
|                                              |             |        |        | -              |            |           |                |         |           |                |        |        |                |           |                  |                                                   |
|                                              |             |        | Stat   | e 📃            |            |           |                |         |           |                |        |        |                |           |                  |                                                   |
|                                              |             |        |        |                |            |           |                |         |           |                |        |        |                |           |                  |                                                   |
|                                              |             |        |        |                |            |           |                |         |           | 1              |        |        |                |           |                  |                                                   |