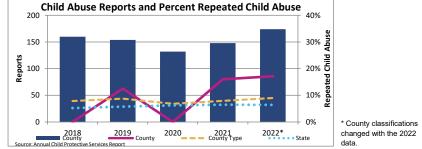

### CHILD PROTECTIVE SERVICES (CPS)

Child maltreatment is a serious problem that has grave and costly consequences for the child, his or her family and the community at-large. A child who has experienced abuse and neglect is more likely to have social, emotional and physical health problems and perform poorly in school.

| Indicator                                                                                                   |                      |          | 2018    |          |        | 2019    |         |        | 2020      |           |          | 2021     |          |          | 2022*     |         | County % Change |
|-------------------------------------------------------------------------------------------------------------|----------------------|----------|---------|----------|--------|---------|---------|--------|-----------|-----------|----------|----------|----------|----------|-----------|---------|-----------------|
| indicator                                                                                                   |                      | County   | Rural   | State    | County | Rural   | State   | County | Rural     | State     | County   | Rural    | State    | County   | Rural-Mix | State   | 2018 to 2022*   |
| Child Abuse and Neglect R                                                                                   | eports               | 160      | 4,454   | 44,063   | 154    | 4,403   | 42,252  | 132    | 3,705     | 32,919    | 148      | 4,195    | 38,013   | 174      | 4,830     | 39,093  |                 |
| Total reported incidents of susper<br>neglect through the ChildLine Reg<br>(Number and rate per 1,000 child | gistry.              | 20.4     | 40.9    | 16.6     | 19.6   | 40.4    | 15.9    | 16.8   | 34.0      | 12.4      | 18.8     | 38.5     | 14.3     | 22.2     | 19.8      | 14.8    | 8.8%            |
| Child Abuse and Neglect S<br>Founded or indicated reports of c<br>neglect.                                  |                      | 8.1%     | 14.1%   | 11.6%    | 15.6%  | 14.3%   | 11.5%   | 23.5%  | 15.8%     | 14.0%     | 16.9%    | 15.4%    | 13.2%    | 20.1%    | 14.1%     | 12.8%   | 147.6%          |
| Repeated Child Abuse and                                                                                    | Neglect              | 0.0%     | 7.8%    | 5.2%     | 12.5%  | 8.7%    | 5.7%    | 0.0%   | 6.8%      | 6.2%      | 16.0%    | 7.9%     | 6.5%     | 17.1%    | 9.0%      | 6.4%    |                 |
| Children with another substantiate<br>and/or neglect following the first r<br>(Data may be overstated.)     | ed incident of abuse | 0        | 1 in 13 | 1 in 19  | 1 in 8 | 1 in 11 | 1 in 18 | 0      | 1 in 15   | 1 in 16   | 1 in 6   | 1 in 13  | 1 in 15  | 1 in 6   | 1 in 11   | 1 in 16 | -               |
|                                                                                                             | Child At             | orts and | Percent | Substant | iated  |         |         | С      | hild Abus | se Report | s and Pe | rcent Re | peated C | hild Abu | se        |         |                 |