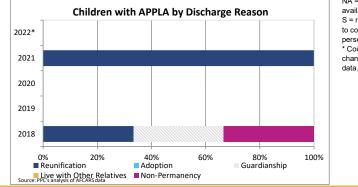

### **FOSTER CARE - SERVED**

Foster care is meant to be a temporary intervention to assure the safety and well-being of a child. A child who spends long periods in foster care is more likely than other children to drop out of school, have mental health challenges, and experience unemployment and/or homeless as an adult. The following shows the past five years of data regarding children served in foster care during each federal fiscal vear

| Indicator                                    |             | 2018   |        |                | 2019       |           |                | 2020    |           |                | 2021   |        |                | 2022*     |                  | County % Chang                                    |
|----------------------------------------------|-------------|--------|--------|----------------|------------|-----------|----------------|---------|-----------|----------------|--------|--------|----------------|-----------|------------------|---------------------------------------------------|
|                                              | County      | Rural  | State  | County         | Rural      | State     | County         | Rural   | State     | County         | Rural  | State  | County         | Rural-Mix | State            | 2018 to 2022*                                     |
| Jnduplicated Number of Children Served       |             |        |        |                |            |           |                |         |           |                |        |        |                |           |                  |                                                   |
| All Children in Foster Care During the Year  | 80          | 1,973  | 25,441 | NA             | 2,074      | 24,665    | 46             | 1,918   | 21,689    | 51             | 1,788  | 20,490 | 33             | 2,123     | 19,287           | -58.8%                                            |
| (Rate per 1,000 children age 0-20)           | 8.2         | 15.2   | 8.0    | 6.0            | 16.0       | 7.7       | 4.7            | 14.8    | 6.8       | 5.2            | 13.8   | 6.4    | 3.4            | 7.2       | 6.0              |                                                   |
| By Age                                       | [           |        |        | i              |            |           | 1              |         |           |                |        |        | i              |           |                  | [                                                 |
| 0-2                                          | 17.5%       | 20.1%  | 20.2%  | 16.2%          | 19.8%      | 20.2%     | 26.1%          | 20.6%   | 20.9%     | 23.5%          | 20.1%  | 21.5%  | s              | 23.5%     | 21.1%            | _                                                 |
| 3-5                                          | 13.8%       | 16.1%  | 17.9%  | 14.7%          | 16.8%      | 17.8%     | S              | 17.3%   | 17.8%     | 20.070<br>S    | 17.6%  | 18.2%  | s              | 17.2%     | 18.2%            |                                                   |
| 6-8                                          | 13.070<br>S | 12.7%  | 13.4%  | 8.8%           | 13.1%      | 13.8%     | s              | 14.1%   | 13.5%     | S              | 12.5%  | 13.7%  | s              | 14.1%     | 13.7%            |                                                   |
| 9-11                                         | S           | 11.4%  | 11.8%  | 10.3%          | 12.3%      | 11.7%     | s              | 12.3%   | 11.7%     | S              | 10.6%  | 11.3%  | s              | 10.2%     | 11.2%            |                                                   |
| 12-14                                        | 17.5%       | 13.5%  | 11.8%  | 19.1%          | 13.5%      | 12.3%     | s              | 13.7%   | 12.6%     | 21.6%          | 14.5%  | 12.6%  | s              | 12.5%     | 12.8%            |                                                   |
| 15-17                                        | 26.3%       | 22.0%  | 18.7%  | 27.9%          | 20.9%      | 18.5%     | s              | 19.1%   | 17.9%     | 21.070<br>S    | 20.5%  | 16.4%  | s              | 20.5%     | 18.1%            |                                                   |
| 18-20                                        | 20.370<br>S | 4.2%   | 6.3%   | 2.9%           | 3.6%       | 5.6%      | s              | 3.0%    | 5.6%      | S              | 4.1%   | 6.4%   | s              | 2.1%      | 4.9%             |                                                   |
| Infants (age 0-1)                            | S           | 12.9%  | 12.7%  | 11.8%          | 13.0%      | 12.9%     | 23.9%          | 12.7%   | 13.2%     | 21.6%          | 13.4%  | 13.7%  | S              | 15.5%     | 13.3%            | -                                                 |
| Youth (age 13+)                              | 38.8%       | 35.3%  | 33.1%  | 48.5%          | 34.4%      | 32.6%     | 32.6%          | 31.9%   | 32.3%     | 37.3%          | 34.5%  | 31.3%  | 42.4%          | 31.9%     | 32.0%            | 9.5%                                              |
| rouin (age 131)                              | 30.070      | 33.370 | 55.170 | 40.070         | 54.470     | 52.070    | 52.070         | 51.370  | 52.570    | 57.570         | 04.070 | 51.570 | 42.470         | 51.370    | 52.070           | 3.370                                             |
| By Race and Ethnicity                        |             |        |        |                |            |           |                |         |           |                |        |        |                |           |                  |                                                   |
| Non-Hispanic White                           | 83.8%       | 87.1%  | 43.7%  | 85.3%          | 88.5%      | 43.7%     | 89.1%          | 88.0%   | 44.2%     | 76.5%          | 85.2%  | 44.3%  | 81.8%          | 80.1%     | 45.0%            | -2.3%                                             |
| Non-Hispanic Black or African American       | 0.0%        | 3.8%   | 33.9%  | 0.0%           | 2.5%       | 33.0%     | 0.0%           | 3.1%    | 32.0%     | 0.0%           | 2.5%   | 30.7%  | 0.0%           | 5.5%      | 29.8%            | -                                                 |
| Non-Hispanic Other Race                      | S           | 1.5%   | 2.3%   | 1.5%           | 1.4%       | 2.6%      | S              | 1.9%    | 3.6%      | S              | 2.7%   | 4.2%   | S              | 3.9%      | 4.8%             | -                                                 |
| Non-Hispanic Two or More Races               | S           | 4.1%   | 7.1%   | 8.8%           | 4.0%       | 7.7%      | S              | 4.3%    | 8.0%      | S              | 5.6%   | 8.4%   | S              | 6.1%      | 8.2%             | -                                                 |
| Hispanic or Latino                           | S           | 3.6%   | 13.0%  | 4.4%           | 3.6%       | 12.9%     | S              | 2.7%    | 12.3%     | S              | 3.9%   | 12.3%  | S              | 4.5%      | 12.2%            | -                                                 |
| By Sex                                       |             |        |        |                |            |           | 1              |         |           |                |        |        | 1              |           |                  |                                                   |
| Male                                         | 56.3%       | 52.2%  | 50.8%  | 48.5%          | 52.4%      | 50.8%     | 43.5%          | 52.1%   | 50.6%     | 43.1%          | 53.5%  | 50.5%  | 48.5%          | 53.1%     | 50.3%            | -13.8%                                            |
| Female                                       | 43.8%       | 47.8%  | 49.2%  | 40.5%<br>51.5% | 47.6%      | 49.2%     | 40.0%<br>56.5% | 47.9%   | 49.4%     | 40.1%<br>56.9% | 46.5%  | 49.5%  | 40.5%<br>51.5% | 46.9%     | 49.7%            | 17.7%                                             |
| - Cindio                                     | 40.070      | 11.070 | 40.270 | 01.070         | 11.070     | 40.270    | 00.070         | 41.070  | 40.470    | 00.070         | 40.070 | 40.070 | 01.070         | 40.070    | 40.170           | 17.770                                            |
| By Latest Placement Setting                  |             |        |        |                |            |           |                |         |           |                |        |        |                |           |                  |                                                   |
| Family Setting                               | >68.8%      | 78.7%  | 81.6%  | 67.6%          | 79.8%      | 82.7%     | 73.9%          | 81.0%   | 83.8%     | >72.5%         | 79.6%  | 84.8%  | 72.7%          | 82.7%     | 84.9%            | -                                                 |
| Pre-adoptive Home                            | S           | 3.2%   | 4.5%   | 0.0%           | 2.7%       | 3.8%      | 0.0%           | 2.7%    | 2.9%      | S              | 2.2%   | 2.3%   | S              | 0.5%      | 3.5%             | -                                                 |
| Foster Family Home – Relative                | 28.8%       | 29.9%  | 37.1%  | 25.0%          | 32.4%      | 38.7%     | 34.8%          | 33.5%   | 40.8%     | 21.6%          | 35.4%  | 42.0%  | S              | 41.8%     | 42.1%            | -                                                 |
| Foster Family Home – Non-Relative            | 40.0%       | 45.6%  | 40.1%  | 42.6%          | 44.6%      | 40.3%     | 39.1%          | 44.8%   | 40.1%     | 51.0%          | 42.1%  | 40.5%  | 63.6%          | 40.4%     | 39.3%            | 59.1%                                             |
| Congregate Care Setting                      | >18.8%      | 18.6%  | 14.0%  | 30.9%          | 15.9%      | 12.7%     | 26.1%          | 13.6%   | 11.5%     | >25.4%         | 16.6%  | 10.5%  | >24.1%         | 13.5%     | 10.4%            | -                                                 |
| Group Home                                   | S           | 13.4%  | 8.5%   | 13.2%          | 11.5%      | 7.7%      | S              | 10.3%   | 6.7%      | S              | 11.9%  | 6.4%   | S              | 10.3%     | 6.3%             | -                                                 |
| Institution                                  | 18.8%       | 5.2%   | 5.6%   | 17.6%          | 4.3%       | 5.0%      | S              | 3.3%    | 4.8%      | S              | 4.7%   | 4.2%   | S              | 3.3%      | 4.1%             | -                                                 |
| Supervised Independent Living                | S           | S      | 1.5%   | 1.5%           | S          | 1.6%      | 0.0%           | S       | 1.3%      | 0.0%           | S      | 1.2%   | S              | <0.7%     | 1.4%             | -                                                 |
| Runaway                                      | 0.0%        | S      | 1.4%   | 0.0%           | S          | 1.4%      | 0.0%           | S       | 1.9%      | 0.0%           | 0.0%   | 1.7%   | 0.0%           | S         | 1.5%             | -                                                 |
| Trial Home Visit                             | 0.0%        | 2.2%   | 1.4%   | 0.0%           | 3.6%       | 1.5%      | 0.0%           | 4.9%    | 1.6%      | 0.0%           | <3.7%  | 1.8%   | 0.0%           | <3.2%     | 1.7%             | -                                                 |
| hildren Entering Foster Care                 |             |        |        |                |            |           | r –            |         |           |                |        |        | l –            |           |                  |                                                   |
| All Entries into Foster Care During the Year | 46          | 962    | 10,095 | NA             | 1,009      | 9,448     | 17             | 834     | 7,286     | 38             | 851    | 7,316  | 14             | 957       | 7,307            | -69.6%                                            |
| -                                            |             |        |        | Percent c      | of All Chi | Idren Sei | ved by P       | lacemen | t Setting | 2022           |        |        |                |           | irrently availal |                                                   |
|                                              |             |        |        |                |            | aren oei  | veu sy i       |         | locuing   | , _0           |        |        |                |           |                  | unt less than 11 person<br>ed with the 2022 data. |
|                                              |             |        | Count  | y              |            |           |                |         |           |                |        |        |                | ,         | Ū                |                                                   |
|                                              |             |        |        | -              |            |           |                |         |           |                |        |        |                |           |                  |                                                   |
|                                              |             |        | Rura   |                |            |           |                |         |           |                |        |        |                |           |                  |                                                   |
|                                              |             |        | Mix    |                |            |           |                |         |           |                |        |        |                |           |                  |                                                   |
|                                              |             |        |        | -              |            |           |                |         |           |                |        |        |                |           |                  |                                                   |
|                                              |             |        | Stat   | e 📃            |            |           |                |         |           |                |        |        |                |           |                  |                                                   |
|                                              |             |        |        |                |            |           |                |         |           |                |        |        |                |           |                  |                                                   |
|                                              |             |        |        |                |            |           |                |         |           | 1              |        |        |                |           |                  |                                                   |