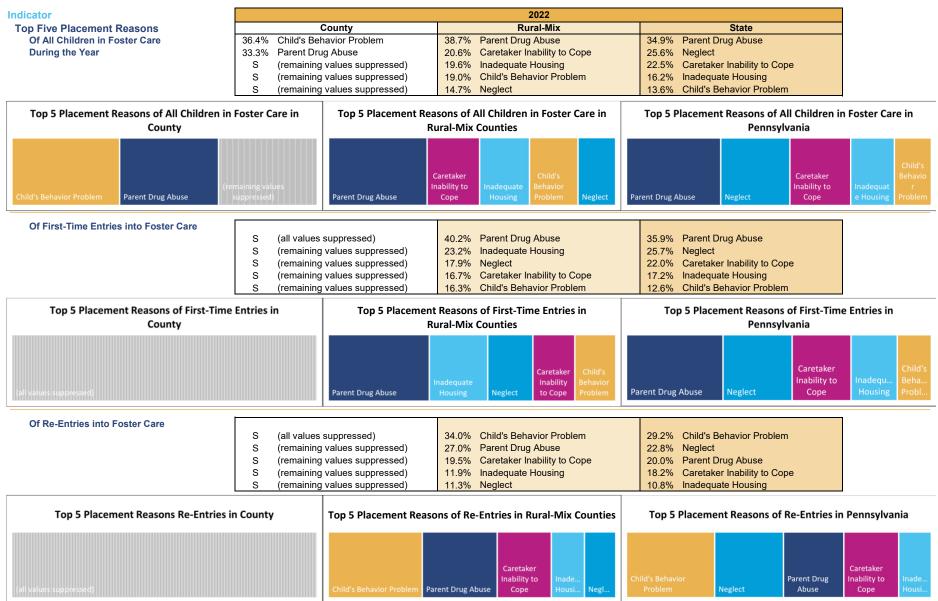

### **FOSTER CARE - SERVED**

Foster care is meant to be a temporary intervention to assure the safety and well-being of a child. A child who spends long periods in foster care is more likely than other children to drop out of school, have mental health challenges, and experience unemployment and/or homeless as an adult. The following shows the past five years of data regarding children served in foster care during each federal fiscal vear

| Indicator                                    |             | 2018   |        |                | 2019       |           |                | 2020    |           |                | 2021   |        |                | 2022*     |                  | County % Chang                                    |
|----------------------------------------------|-------------|--------|--------|----------------|------------|-----------|----------------|---------|-----------|----------------|--------|--------|----------------|-----------|------------------|---------------------------------------------------|
|                                              | County      | Rural  | State  | County         | Rural      | State     | County         | Rural   | State     | County         | Rural  | State  | County         | Rural-Mix | State            | 2018 to 2022*                                     |
| Jnduplicated Number of Children Served       |             |        |        |                |            |           |                |         |           |                |        |        |                |           |                  |                                                   |
| All Children in Foster Care During the Year  | 80          | 1,973  | 25,441 | NA             | 2,074      | 24,665    | 46             | 1,918   | 21,689    | 51             | 1,788  | 20,490 | 33             | 2,123     | 19,287           | -58.8%                                            |
| (Rate per 1,000 children age 0-20)           | 8.2         | 15.2   | 8.0    | 6.0            | 16.0       | 7.7       | 4.7            | 14.8    | 6.8       | 5.2            | 13.8   | 6.4    | 3.4            | 7.2       | 6.0              |                                                   |
| By Age                                       | [           |        |        | i              |            |           | 1              |         |           |                |        |        | i              |           |                  | [                                                 |
| 0-2                                          | 17.5%       | 20.1%  | 20.2%  | 16.2%          | 19.8%      | 20.2%     | 26.1%          | 20.6%   | 20.9%     | 23.5%          | 20.1%  | 21.5%  | s              | 23.5%     | 21.1%            | _                                                 |
| 3-5                                          | 13.8%       | 16.1%  | 17.9%  | 14.7%          | 16.8%      | 17.8%     | S              | 17.3%   | 17.8%     | 20.070<br>S    | 17.6%  | 18.2%  | s              | 17.2%     | 18.2%            |                                                   |
| 6-8                                          | 13.070<br>S | 12.7%  | 13.4%  | 8.8%           | 13.1%      | 13.8%     | s              | 14.1%   | 13.5%     | S              | 12.5%  | 13.7%  | s              | 14.1%     | 13.7%            |                                                   |
| 9-11                                         | S           | 11.4%  | 11.8%  | 10.3%          | 12.3%      | 11.7%     | s              | 12.3%   | 11.7%     | S              | 10.6%  | 11.3%  | s              | 10.2%     | 11.2%            |                                                   |
| 12-14                                        | 17.5%       | 13.5%  | 11.8%  | 19.1%          | 13.5%      | 12.3%     | s              | 13.7%   | 12.6%     | 21.6%          | 14.5%  | 12.6%  | s              | 12.5%     | 12.8%            |                                                   |
| 15-17                                        | 26.3%       | 22.0%  | 18.7%  | 27.9%          | 20.9%      | 18.5%     | s              | 19.1%   | 17.9%     | 21.070<br>S    | 20.5%  | 16.4%  | s              | 20.5%     | 18.1%            |                                                   |
| 18-20                                        | 20.370<br>S | 4.2%   | 6.3%   | 2.9%           | 3.6%       | 5.6%      | s              | 3.0%    | 5.6%      | S              | 4.1%   | 6.4%   | s              | 2.1%      | 4.9%             |                                                   |
| Infants (age 0-1)                            | S           | 12.9%  | 12.7%  | 11.8%          | 13.0%      | 12.9%     | 23.9%          | 12.7%   | 13.2%     | 21.6%          | 13.4%  | 13.7%  | S              | 15.5%     | 13.3%            | -                                                 |
| Youth (age 13+)                              | 38.8%       | 35.3%  | 33.1%  | 48.5%          | 34.4%      | 32.6%     | 32.6%          | 31.9%   | 32.3%     | 37.3%          | 34.5%  | 31.3%  | 42.4%          | 31.9%     | 32.0%            | 9.5%                                              |
| rouin (age 131)                              | 30.070      | 33.370 | 55.170 | 40.070         | 54.470     | 52.070    | 52.070         | 51.370  | 52.570    | 57.570         | 04.070 | 51.570 | 42.470         | 51.370    | 52.070           | 3.370                                             |
| By Race and Ethnicity                        |             |        |        |                |            |           |                |         |           |                |        |        |                |           |                  |                                                   |
| Non-Hispanic White                           | 83.8%       | 87.1%  | 43.7%  | 85.3%          | 88.5%      | 43.7%     | 89.1%          | 88.0%   | 44.2%     | 76.5%          | 85.2%  | 44.3%  | 81.8%          | 80.1%     | 45.0%            | -2.3%                                             |
| Non-Hispanic Black or African American       | 0.0%        | 3.8%   | 33.9%  | 0.0%           | 2.5%       | 33.0%     | 0.0%           | 3.1%    | 32.0%     | 0.0%           | 2.5%   | 30.7%  | 0.0%           | 5.5%      | 29.8%            | -                                                 |
| Non-Hispanic Other Race                      | S           | 1.5%   | 2.3%   | 1.5%           | 1.4%       | 2.6%      | S              | 1.9%    | 3.6%      | S              | 2.7%   | 4.2%   | S              | 3.9%      | 4.8%             | -                                                 |
| Non-Hispanic Two or More Races               | S           | 4.1%   | 7.1%   | 8.8%           | 4.0%       | 7.7%      | S              | 4.3%    | 8.0%      | S              | 5.6%   | 8.4%   | S              | 6.1%      | 8.2%             | -                                                 |
| Hispanic or Latino                           | S           | 3.6%   | 13.0%  | 4.4%           | 3.6%       | 12.9%     | S              | 2.7%    | 12.3%     | S              | 3.9%   | 12.3%  | S              | 4.5%      | 12.2%            | -                                                 |
| By Sex                                       |             |        |        |                |            |           | 1              |         |           |                |        |        | 1              |           |                  |                                                   |
| Male                                         | 56.3%       | 52.2%  | 50.8%  | 48.5%          | 52.4%      | 50.8%     | 43.5%          | 52.1%   | 50.6%     | 43.1%          | 53.5%  | 50.5%  | 48.5%          | 53.1%     | 50.3%            | -13.8%                                            |
| Female                                       | 43.8%       | 47.8%  | 49.2%  | 40.5%<br>51.5% | 47.6%      | 49.2%     | 40.0%<br>56.5% | 47.9%   | 49.4%     | 40.1%<br>56.9% | 46.5%  | 49.5%  | 40.5%<br>51.5% | 46.9%     | 49.7%            | 17.7%                                             |
| - Cindio                                     | 40.070      | 11.070 | 40.270 | 01.070         | 11.070     | 40.270    | 00.070         | 41.070  | 40.470    | 00.070         | 40.070 | 40.070 | 01.070         | 40.070    | 40.170           | 17.770                                            |
| By Latest Placement Setting                  |             |        |        |                |            |           |                |         |           |                |        |        |                |           |                  |                                                   |
| Family Setting                               | >68.8%      | 78.7%  | 81.6%  | 67.6%          | 79.8%      | 82.7%     | 73.9%          | 81.0%   | 83.8%     | >72.5%         | 79.6%  | 84.8%  | 72.7%          | 82.7%     | 84.9%            | -                                                 |
| Pre-adoptive Home                            | S           | 3.2%   | 4.5%   | 0.0%           | 2.7%       | 3.8%      | 0.0%           | 2.7%    | 2.9%      | S              | 2.2%   | 2.3%   | S              | 0.5%      | 3.5%             | -                                                 |
| Foster Family Home – Relative                | 28.8%       | 29.9%  | 37.1%  | 25.0%          | 32.4%      | 38.7%     | 34.8%          | 33.5%   | 40.8%     | 21.6%          | 35.4%  | 42.0%  | S              | 41.8%     | 42.1%            | -                                                 |
| Foster Family Home – Non-Relative            | 40.0%       | 45.6%  | 40.1%  | 42.6%          | 44.6%      | 40.3%     | 39.1%          | 44.8%   | 40.1%     | 51.0%          | 42.1%  | 40.5%  | 63.6%          | 40.4%     | 39.3%            | 59.1%                                             |
| Congregate Care Setting                      | >18.8%      | 18.6%  | 14.0%  | 30.9%          | 15.9%      | 12.7%     | 26.1%          | 13.6%   | 11.5%     | >25.4%         | 16.6%  | 10.5%  | >24.1%         | 13.5%     | 10.4%            | -                                                 |
| Group Home                                   | S           | 13.4%  | 8.5%   | 13.2%          | 11.5%      | 7.7%      | S              | 10.3%   | 6.7%      | S              | 11.9%  | 6.4%   | S              | 10.3%     | 6.3%             | -                                                 |
| Institution                                  | 18.8%       | 5.2%   | 5.6%   | 17.6%          | 4.3%       | 5.0%      | S              | 3.3%    | 4.8%      | S              | 4.7%   | 4.2%   | S              | 3.3%      | 4.1%             | -                                                 |
| Supervised Independent Living                | S           | S      | 1.5%   | 1.5%           | S          | 1.6%      | 0.0%           | S       | 1.3%      | 0.0%           | S      | 1.2%   | S              | <0.7%     | 1.4%             | -                                                 |
| Runaway                                      | 0.0%        | S      | 1.4%   | 0.0%           | S          | 1.4%      | 0.0%           | S       | 1.9%      | 0.0%           | 0.0%   | 1.7%   | 0.0%           | S         | 1.5%             | -                                                 |
| Trial Home Visit                             | 0.0%        | 2.2%   | 1.4%   | 0.0%           | 3.6%       | 1.5%      | 0.0%           | 4.9%    | 1.6%      | 0.0%           | <3.7%  | 1.8%   | 0.0%           | <3.2%     | 1.7%             | -                                                 |
| hildren Entering Foster Care                 |             |        |        |                |            |           | r –            |         |           |                |        |        | l –            |           |                  |                                                   |
| All Entries into Foster Care During the Year | 46          | 962    | 10,095 | NA             | 1,009      | 9,448     | 17             | 834     | 7,286     | 38             | 851    | 7,316  | 14             | 957       | 7,307            | -69.6%                                            |
| -                                            |             |        |        | Percent c      | of All Chi | Idren Sei | ved by P       | lacemen | t Setting | 2022           |        |        |                |           | irrently availal |                                                   |
|                                              |             |        |        |                |            | aren oei  | veu sy i       |         | locuing   | , _0           |        |        |                |           |                  | unt less than 11 person<br>ed with the 2022 data. |
|                                              |             |        | Count  | y              |            |           |                |         |           |                |        |        |                | ,         | Ū                |                                                   |
|                                              |             |        |        | -              |            |           |                |         |           |                |        |        |                |           |                  |                                                   |
|                                              |             |        | Rura   |                |            |           |                |         |           |                |        |        |                |           |                  |                                                   |
|                                              |             |        | Mix    |                |            |           |                |         |           |                |        |        |                |           |                  |                                                   |
|                                              |             |        |        | -              |            |           |                |         |           |                |        |        |                |           |                  |                                                   |
|                                              |             |        | Stat   | e 📃            |            |           |                |         |           |                |        |        |                |           |                  |                                                   |
|                                              |             |        |        |                |            |           |                |         |           |                |        |        |                |           |                  |                                                   |
|                                              |             |        |        |                |            |           |                |         |           | 1              |        |        |                |           |                  |                                                   |