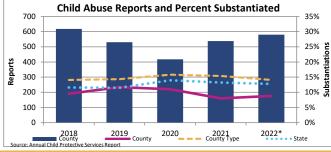

#### CHILD PROTECTIVE SERVICES (CPS)

Child maltreatment is a serious problem that has grave and costly consequences for the child, his or her family and the community at-large. A child who has experienced abuse and neglect is more likely to have social, emotional and physical health problems and perform poorly in school.

| Indicator                                                                                     |          | 2018    |         |         | 2019    |         |         | 2020    |         |        | 2021    |         |          | 2022*     |         | County % Change |
|-----------------------------------------------------------------------------------------------|----------|---------|---------|---------|---------|---------|---------|---------|---------|--------|---------|---------|----------|-----------|---------|-----------------|
| indicator                                                                                     | County   | Rural   | State   | County  | Rural   | State   | County  | Rural   | State   | County | Rural   | State   | County   | Rural-Mix | State   | 2018 to 2022*   |
| Child Abuse and Neglect Reports                                                               | 618      | 4,454   | 44,063  | 530     | 4,403   | 42,252  | 418     | 3,705   | 32,919  | 538    | 4,195   | 38,013  | 580      | 4,830     | 39,093  |                 |
| Total reported incidents of suspected child abuse and                                         |          |         |         |         |         |         |         |         |         |        |         |         |          |           |         | -6.1%           |
| neglect through the ChildLine Registry.                                                       | 35.7     | 40.9    | 16.6    | 30.6    | 40.4    | 15.9    | 24.1    | 34.0    | 12.4    | 31.0   | 38.5    | 14.3    | 33.5     | 19.8      | 14.8    | -0.170          |
| (Number and rate per 1,000 children age 0-17)                                                 |          |         |         |         |         |         |         |         |         |        |         |         |          |           |         |                 |
| Child Abuse and Naglest Substantistions                                                       |          |         |         |         |         |         |         |         |         |        |         |         | 1        |           |         |                 |
| Child Abuse and Neglect Substantiations<br>Founded or indicated reports of child abuse and/or | 9.5%     | 14.1%   | 11.6%   | 11.7%   | 14.3%   | 11.5%   | 11.0%   | 15.8%   | 14.0%   | 8.0%   | 15.4%   | 13.2%   | 8.8%     | 14.1%     | 12.8%   | -7.9%           |
| neglect.                                                                                      | 0.070    | 11.170  | 11.070  | 11.170  | 11.070  | 11.070  | 11.070  | 10.070  | 11.070  | 0.070  | 10.170  | 10.270  | 0.070    | 11.170    | 12.070  | 1.070           |
|                                                                                               |          |         |         |         |         |         |         |         |         |        |         |         |          |           |         |                 |
| Repeated Child Abuse and Neglect                                                              | 6.8%     | 7.8%    | 5.2%    | 3.2%    | 8.7%    | 5.7%    | 8.7%    | 6.8%    | 6.2%    | 11.6%  | 7.9%    | 6.5%    | 5.9%     | 9.0%      | 6.4%    |                 |
| Children with another substantiated incident of abuse                                         |          |         |         |         |         |         |         |         |         |        |         |         |          |           |         | 10.001          |
| and/or neglect following the first reported incident.                                         | 1 in 15  | 1 in 13 | 1 in 19 | 1 in 31 | 1 in 11 | 1 in 18 | 1 in 12 | 1 in 15 | 1 in 16 | 1 in 9 | 1 in 13 | 1 in 15 | 1 in 17  | 1 in 11   | 1 in 16 | -13.2%          |
| (Data may be overstated.)                                                                     |          |         |         |         |         |         |         |         |         |        |         |         |          |           |         |                 |
|                                                                                               | <u> </u> |         |         |         |         |         | L       |         |         |        |         |         | <u> </u> |           |         |                 |