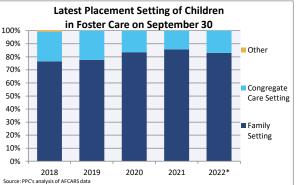

| Indicator                                    |        | 2018   |        |                 | 2019   |             |                 | 2020    |           |                | 2021   |        |            | 2022*          |                 | County % Change          |
|----------------------------------------------|--------|--------|--------|-----------------|--------|-------------|-----------------|---------|-----------|----------------|--------|--------|------------|----------------|-----------------|--------------------------|
|                                              | County | Rural  | State  | County          | Rural  | State       | County          | Rural   | State     | County         | Rural  | State  | County     | Rural-Mix      | State           | 2018 to 2022*            |
| Unduplicated Number of Children Served       |        |        |        |                 |        |             |                 |         |           |                |        |        |            |                |                 |                          |
| All Children in Foster Care During the Year  | 183    | 1,973  | 25,441 | NA              | 2,074  | 24,665      | 128             | 1,918   | 21,689    | 110            | 1,788  | 20,490 | 91         | 2,123          | 19,287          | -50.3%                   |
| (Rate per 1,000 children age 0-20)           | 8.8    | 15.2   | 8.0    | 6.4             | 16.0   | 7.7         | 6.2             | 14.8    | 6.8       | 5.3            | 13.8   | 6.4    | 4.4        | 7.2            | 6.0             |                          |
| By Age                                       | (      |        |        | r               |        |             | r               |         |           | r              |        |        | r          |                |                 |                          |
| 0-2                                          | 15.3%  | 20.1%  | 20.2%  | 20.0%           | 19.8%  | 20.2%       | 21.1%           | 20.6%   | 20.9%     | 22.7%          | 20.1%  | 21.5%  | 29.7%      | 23.5%          | 21.1%           | 93.9%                    |
| 3-5                                          | 12.6%  | 16.1%  | 17.9%  | 8.4%            | 16.8%  | 17.8%       | 14.8%           | 17.3%   | 17.8%     | 20.9%          | 17.6%  | 18.2%  | 18.7%      | 17.2%          | 18.2%           | 48.6%                    |
| 6-8                                          | 18.6%  | 12.7%  | 13.4%  | 13.5%           | 13.1%  | 13.8%       | 10.2%           | 14.1%   | 13.5%     | 20.970<br>S    | 12.5%  | 13.7%  | 10.7 %     | 14.1%          | 13.7%           | 40.070                   |
| 9-11                                         | 15.8%  | 11.4%  | 11.8%  | 18.7%           | 12.3%  | 11.7%       | <11.8%          | 12.3%   | 11.7%     | <11.9%         | 10.6%  | 11.3%  | s          | 10.2%          | 11.2%           | _                        |
| 12-14                                        | 12.6%  | 13.5%  | 11.8%  | 15.5%           | 13.5%  | 12.3%       | 18.8%           | 13.7%   | 12.6%     | 17.3%          | 14.5%  | 12.6%  | 16.5%      | 12.5%          | 12.8%           | 31.2%                    |
| 12-14                                        | 12.0%  | 22.0%  | 18.7%  | 18.7%           | 20.9%  | 12.3%       | 18.0%           | 19.1%   | 12.0%     | 13.6%          | 20.5%  | 16.4%  | 16.5%      | 20.5%          | 12.8%           | -13.8%                   |
| 18-20                                        | 6.0%   | 4.2%   | 6.3%   | 5.2%            | 3.6%   | 5.6%        | 18.0%<br>S      | 3.0%    | 5.6%      | 10.0%          | 4.1%   | 6.4%   | 10.5%<br>S | 20.5%          | 4.9%            | -13.070                  |
| Infants (age 0-1)                            | 11.5%  | 12.9%  | 12.7%  | 12.9%           | 13.0%  | 12.9%       | 12.5%           | 12.7%   | 13.2%     | 14.5%          | 13.4%  | 13.7%  | 15.4%      | 15.5%          | 13.3%           | 34.1%                    |
|                                              |        |        |        | 34.2%           | 34.4%  |             | 38.3%           |         |           |                |        |        | 34.1%      |                |                 |                          |
| Youth (age 13+)                              | 32.8%  | 35.3%  | 33.1%  | 34.2%           | 34.4%  | 32.6%       | 38.3%           | 31.9%   | 32.3%     | 37.3%          | 34.5%  | 31.3%  | 34.1%      | 31.9%          | 32.0%           | 3.9%                     |
| By Race and Ethnicity                        |        |        |        |                 |        |             |                 |         |           |                |        |        |            |                |                 |                          |
| Non-Hispanic White                           | 78.1%  | 87.1%  | 43.7%  | 79.4%           | 88.5%  | 43.7%       | 78.9%           | 88.0%   | 44.2%     | 79.1%          | 85.2%  | 44.3%  | 85.7%      | 80.1%          | 45.0%           | 9.7%                     |
| Non-Hispanic Black or African American       | S      | 3.8%   | 33.9%  | 3.9%            | 2.5%   | 33.0%       | S               | 3.1%    | 32.0%     | S              | 2.5%   | 30.7%  | 0.0%       | 5.5%           | 29.8%           | -                        |
| Non-Hispanic Other Race                      | S      | 1.5%   | 2.3%   | 2.6%            | 1.4%   | 2.6%        | S               | 1.9%    | 3.6%      | S              | 2.7%   | 4.2%   | S          | 3.9%           | 4.8%            | -                        |
| Non-Hispanic Two or More Races               | 11.5%  | 4.1%   | 7.1%   | 11.0%           | 4.0%   | 7.7%        | 9.4%            | 4.3%    | 8.0%      | S              | 5.6%   | 8.4%   | S          | 6.1%           | 8.2%            | -                        |
| Hispanic or Latino                           | S      | 3.6%   | 13.0%  | 3.2%            | 3.6%   | 12.9%       | S               | 2.7%    | 12.3%     | S              | 3.9%   | 12.3%  | S          | 4.5%           | 12.2%           | -                        |
| By Sex                                       |        |        |        |                 |        |             | 1               |         |           |                |        |        | 1          |                |                 |                          |
| Male                                         | 46.4%  | 52.2%  | 50.8%  | 45.2%           | 52.4%  | 50.8%       | 50.8%           | 52.1%   | 50.6%     | 49.1%          | 53.5%  | 50.5%  | 51.6%      | 53.1%          | 50.3%           | 11.2%                    |
| Female                                       | 53.6%  | 47.8%  | 49.2%  | 43.2 %<br>54.8% | 47.6%  | 49.2%       | 49.2%           | 47.9%   | 49.4%     | 49.1%<br>50.9% | 46.5%  | 49.5%  | 48.4%      | 46.9%          | 49.7%           | -9.7%                    |
| i cinaic                                     | 00.070 | 47.070 | 40.270 | 04.070          | 47.070 | 40.270      | 40.270          | 47.070  | +0.+70    | 00.070         | 40.070 | 40.070 | 40.470     | 40.070         | 40.170          | -0.170                   |
| By Latest Placement Setting                  |        |        |        |                 |        |             |                 |         |           |                |        |        |            |                |                 |                          |
| Family Setting                               | 78.1%  | 78.7%  | 81.6%  | 80.6%           | 79.8%  | 82.7%       | 83.6%           | 81.0%   | 83.8%     | 87.3%          | 79.6%  | 84.8%  | >78.0%     | 82.7%          | 84.9%           | >-0.2%                   |
| Pre-adoptive Home                            | 14.2%  | 3.2%   | 4.5%   | 17.4%           | 2.7%   | 3.8%        | 16.4%           | 2.7%    | 2.9%      | 11.8%          | 2.2%   | 2.3%   | S          | 0.5%           | 3.5%            | -                        |
| Foster Family Home – Relative                | 34.4%  | 29.9%  | 37.1%  | 38.7%           | 32.4%  | 38.7%       | 43.8%           | 33.5%   | 40.8%     | 48.2%          | 35.4%  | 42.0%  | 47.3%      | 41.8%          | 42.1%           | 37.3%                    |
| Foster Family Home – Non-Relative            | 29.5%  | 45.6%  | 40.1%  | 24.5%           | 44.6%  | 40.3%       | 23.4%           | 44.8%   | 40.1%     | 27.3%          | 42.1%  | 40.5%  | 30.8%      | 40.4%          | 39.3%           | 4.3%                     |
| Congregate Care Setting                      | >19.7% | 18.6%  | 14.0%  | 19.4%           | 15.9%  | 12.7%       | >12.5%          | 13.6%   | 11.5%     | 12.7%          | 16.6%  | 10.5%  | 12.1%      | 13.5%          | 10.4%           | <-38.6%                  |
| Group Home                                   | 19.7%  | 13.4%  | 8.5%   | 13.5%           | 11.5%  | 7.7%        | 12.5%           | 10.3%   | 6.7%      | S              | 11.9%  | 6.4%   | S          | 10.3%          | 6.3%            | -                        |
| Institution                                  | S      | 5.2%   | 5.6%   | 5.8%            | 4.3%   | 5.0%        | S               | 3.3%    | 4.8%      | S              | 4.7%   | 4.2%   | S          | 3.3%           | 4.1%            | -                        |
| Supervised Independent Living                | S      | S      | 1.5%   | 0.0%            | S      | 1.6%        | S               | S       | 1.3%      | 0.0%           | S      | 1.2%   | S          | <0.7%          | 1.4%            | -                        |
| Runaway                                      | 0.0%   | S      | 1.4%   | 0.0%            | S      | 1.4%        | 0.0%            | S       | 1.9%      | 0.0%           | 0.0%   | 1.7%   | 0.0%       | S              | 1.5%            | -                        |
| Trial Home Visit                             | 0.0%   | 2.2%   | 1.4%   | 0.0%            | 3.6%   | 1.5%        | 0.0%            | 4.9%    | 1.6%      | 0.0%           | <3.7%  | 1.8%   | 0.0%       | <3.2%          | 1.7%            | -                        |
| Children Entering Foster Care                |        |        |        |                 |        |             |                 |         |           |                |        |        |            |                |                 |                          |
| All Entries into Foster Care During the Year | 80     | 962    | 10,095 | NA              | 1,009  | 9,448       | 44              | 834     | 7,286     | 40             | 851    | 7,316  | 40         | 957            | 7,307           | -50.0%                   |
| C C                                          |        |        |        | l<br>Doucout c  |        | laluana Cau | u<br>u a d hu D |         | + Catting | 2022           |        | ,      |            |                | rrently availal |                          |
|                                              |        |        |        | Percent C       |        | laren ser   | ved by P        | lacemen | t Setting | , 2022         |        |        |            |                |                 | unt less than 11 persons |
|                                              |        |        | Count  | /               |        |             |                 |         |           |                |        |        | * Coi      | unty classific | ations change   | ed with the 2022 data.   |
|                                              |        |        |        |                 |        |             |                 |         |           |                |        |        |            |                |                 |                          |
|                                              |        |        | Rural  |                 |        |             |                 |         |           |                |        |        |            |                |                 |                          |
|                                              |        |        | Mix    |                 |        |             |                 |         |           |                |        |        |            |                |                 |                          |
|                                              |        |        |        | -               |        |             |                 |         |           |                |        |        |            |                |                 |                          |
|                                              |        |        |        |                 |        |             |                 |         |           |                |        |        |            |                |                 |                          |
|                                              |        |        | State  |                 |        |             |                 |         |           |                |        |        |            |                |                 |                          |
|                                              |        |        |        |                 |        |             |                 |         |           |                |        |        |            |                |                 |                          |

Congregate Care

40% Group Home 60% Institution

80%

Other

100%

0% 20 ■ Family Setting

Source: PPC's analysis of AFCARS data

20%

60%

40%

20%

0%

70%

2018

Source: PPC's analysis of AFCARS data

80%

2019

80%

2020

78%

2021