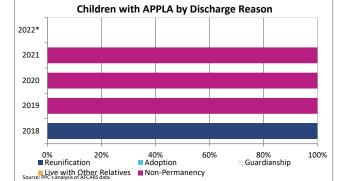

### FOSTER CARE - SERVED

Foster care is meant to be a temporary intervention to assure the safety and well-being of a child. A child who spends long periods in foster care is more likely than other children to drop out of school, have mental health challenges, and experience unemployment and/or homeless as an adult. The following shows the past five years of data regarding children served in foster care during each federal fiscal year.

| Indicator                                    |        | 2018   |        |                 | 2019   |             |                 | 2020    |           |                | 2021   |        |            | 2022*          |                 | County % Change          |
|----------------------------------------------|--------|--------|--------|-----------------|--------|-------------|-----------------|---------|-----------|----------------|--------|--------|------------|----------------|-----------------|--------------------------|
|                                              | County | Rural  | State  | County          | Rural  | State       | County          | Rural   | State     | County         | Rural  | State  | County     | Rural-Mix      | State           | 2018 to 2022*            |
| Unduplicated Number of Children Served       |        |        |        |                 |        |             |                 |         |           |                |        |        |            |                |                 |                          |
| All Children in Foster Care During the Year  | 183    | 1,973  | 25,441 | NA              | 2,074  | 24,665      | 128             | 1,918   | 21,689    | 110            | 1,788  | 20,490 | 91         | 2,123          | 19,287          | -50.3%                   |
| (Rate per 1,000 children age 0-20)           | 8.8    | 15.2   | 8.0    | 6.4             | 16.0   | 7.7         | 6.2             | 14.8    | 6.8       | 5.3            | 13.8   | 6.4    | 4.4        | 7.2            | 6.0             |                          |
| By Age                                       | (      |        |        | r               |        |             | r               |         |           | r              |        |        | r          |                |                 |                          |
| 0-2                                          | 15.3%  | 20.1%  | 20.2%  | 20.0%           | 19.8%  | 20.2%       | 21.1%           | 20.6%   | 20.9%     | 22.7%          | 20.1%  | 21.5%  | 29.7%      | 23.5%          | 21.1%           | 93.9%                    |
| 3-5                                          | 12.6%  | 16.1%  | 17.9%  | 8.4%            | 16.8%  | 17.8%       | 14.8%           | 17.3%   | 17.8%     | 20.9%          | 17.6%  | 18.2%  | 18.7%      | 17.2%          | 18.2%           | 48.6%                    |
| 6-8                                          | 18.6%  | 12.7%  | 13.4%  | 13.5%           | 13.1%  | 13.8%       | 10.2%           | 14.1%   | 13.5%     | 20.970<br>S    | 12.5%  | 13.7%  | 10.7 %     | 14.1%          | 13.7%           | 40.070                   |
| 9-11                                         | 15.8%  | 11.4%  | 11.8%  | 18.7%           | 12.3%  | 11.7%       | <11.8%          | 12.3%   | 11.7%     | <11.9%         | 10.6%  | 11.3%  | s          | 10.2%          | 11.2%           | _                        |
| 12-14                                        | 12.6%  | 13.5%  | 11.8%  | 15.5%           | 13.5%  | 12.3%       | 18.8%           | 13.7%   | 12.6%     | 17.3%          | 14.5%  | 12.6%  | 16.5%      | 12.5%          | 12.8%           | 31.2%                    |
| 12-14                                        | 12.0%  | 22.0%  | 18.7%  | 18.7%           | 20.9%  | 12.3%       | 18.0%           | 19.1%   | 12.0%     | 13.6%          | 20.5%  | 16.4%  | 16.5%      | 20.5%          | 12.8%           | -13.8%                   |
| 18-20                                        | 6.0%   | 4.2%   | 6.3%   | 5.2%            | 3.6%   | 5.6%        | 18.0%<br>S      | 3.0%    | 5.6%      | 10.0%          | 4.1%   | 6.4%   | 10.5%<br>S | 20.5%          | 4.9%            | -13.070                  |
| Infants (age 0-1)                            | 11.5%  | 12.9%  | 12.7%  | 12.9%           | 13.0%  | 12.9%       | 12.5%           | 12.7%   | 13.2%     | 14.5%          | 13.4%  | 13.7%  | 15.4%      | 15.5%          | 13.3%           | 34.1%                    |
|                                              |        |        |        | 34.2%           | 34.4%  |             | 38.3%           |         |           |                |        |        | 34.1%      |                |                 |                          |
| Youth (age 13+)                              | 32.8%  | 35.3%  | 33.1%  | 34.2%           | 34.4%  | 32.6%       | 38.3%           | 31.9%   | 32.3%     | 37.3%          | 34.5%  | 31.3%  | 34.1%      | 31.9%          | 32.0%           | 3.9%                     |
| By Race and Ethnicity                        |        |        |        |                 |        |             |                 |         |           |                |        |        |            |                |                 |                          |
| Non-Hispanic White                           | 78.1%  | 87.1%  | 43.7%  | 79.4%           | 88.5%  | 43.7%       | 78.9%           | 88.0%   | 44.2%     | 79.1%          | 85.2%  | 44.3%  | 85.7%      | 80.1%          | 45.0%           | 9.7%                     |
| Non-Hispanic Black or African American       | S      | 3.8%   | 33.9%  | 3.9%            | 2.5%   | 33.0%       | S               | 3.1%    | 32.0%     | S              | 2.5%   | 30.7%  | 0.0%       | 5.5%           | 29.8%           | -                        |
| Non-Hispanic Other Race                      | S      | 1.5%   | 2.3%   | 2.6%            | 1.4%   | 2.6%        | S               | 1.9%    | 3.6%      | S              | 2.7%   | 4.2%   | S          | 3.9%           | 4.8%            | -                        |
| Non-Hispanic Two or More Races               | 11.5%  | 4.1%   | 7.1%   | 11.0%           | 4.0%   | 7.7%        | 9.4%            | 4.3%    | 8.0%      | S              | 5.6%   | 8.4%   | S          | 6.1%           | 8.2%            | -                        |
| Hispanic or Latino                           | S      | 3.6%   | 13.0%  | 3.2%            | 3.6%   | 12.9%       | S               | 2.7%    | 12.3%     | S              | 3.9%   | 12.3%  | S          | 4.5%           | 12.2%           | -                        |
| By Sex                                       |        |        |        |                 |        |             | 1               |         |           |                |        |        | 1          |                |                 |                          |
| Male                                         | 46.4%  | 52.2%  | 50.8%  | 45.2%           | 52.4%  | 50.8%       | 50.8%           | 52.1%   | 50.6%     | 49.1%          | 53.5%  | 50.5%  | 51.6%      | 53.1%          | 50.3%           | 11.2%                    |
| Female                                       | 53.6%  | 47.8%  | 49.2%  | 43.2 %<br>54.8% | 47.6%  | 49.2%       | 49.2%           | 47.9%   | 49.4%     | 49.1%<br>50.9% | 46.5%  | 49.5%  | 48.4%      | 46.9%          | 49.7%           | -9.7%                    |
| i cinaic                                     | 00.070 | 47.070 | 40.270 | 04.070          | 47.070 | 40.270      | 40.270          | 47.070  | +0.+70    | 00.070         | 40.070 | 40.070 | 40.470     | 40.070         | 40.170          | -0.170                   |
| By Latest Placement Setting                  |        |        |        |                 |        |             |                 |         |           |                |        |        |            |                |                 |                          |
| Family Setting                               | 78.1%  | 78.7%  | 81.6%  | 80.6%           | 79.8%  | 82.7%       | 83.6%           | 81.0%   | 83.8%     | 87.3%          | 79.6%  | 84.8%  | >78.0%     | 82.7%          | 84.9%           | >-0.2%                   |
| Pre-adoptive Home                            | 14.2%  | 3.2%   | 4.5%   | 17.4%           | 2.7%   | 3.8%        | 16.4%           | 2.7%    | 2.9%      | 11.8%          | 2.2%   | 2.3%   | S          | 0.5%           | 3.5%            | -                        |
| Foster Family Home – Relative                | 34.4%  | 29.9%  | 37.1%  | 38.7%           | 32.4%  | 38.7%       | 43.8%           | 33.5%   | 40.8%     | 48.2%          | 35.4%  | 42.0%  | 47.3%      | 41.8%          | 42.1%           | 37.3%                    |
| Foster Family Home – Non-Relative            | 29.5%  | 45.6%  | 40.1%  | 24.5%           | 44.6%  | 40.3%       | 23.4%           | 44.8%   | 40.1%     | 27.3%          | 42.1%  | 40.5%  | 30.8%      | 40.4%          | 39.3%           | 4.3%                     |
| Congregate Care Setting                      | >19.7% | 18.6%  | 14.0%  | 19.4%           | 15.9%  | 12.7%       | >12.5%          | 13.6%   | 11.5%     | 12.7%          | 16.6%  | 10.5%  | 12.1%      | 13.5%          | 10.4%           | <-38.6%                  |
| Group Home                                   | 19.7%  | 13.4%  | 8.5%   | 13.5%           | 11.5%  | 7.7%        | 12.5%           | 10.3%   | 6.7%      | S              | 11.9%  | 6.4%   | S          | 10.3%          | 6.3%            | -                        |
| Institution                                  | S      | 5.2%   | 5.6%   | 5.8%            | 4.3%   | 5.0%        | S               | 3.3%    | 4.8%      | S              | 4.7%   | 4.2%   | S          | 3.3%           | 4.1%            | -                        |
| Supervised Independent Living                | S      | S      | 1.5%   | 0.0%            | S      | 1.6%        | S               | S       | 1.3%      | 0.0%           | S      | 1.2%   | S          | <0.7%          | 1.4%            | -                        |
| Runaway                                      | 0.0%   | S      | 1.4%   | 0.0%            | S      | 1.4%        | 0.0%            | S       | 1.9%      | 0.0%           | 0.0%   | 1.7%   | 0.0%       | S              | 1.5%            | -                        |
| Trial Home Visit                             | 0.0%   | 2.2%   | 1.4%   | 0.0%            | 3.6%   | 1.5%        | 0.0%            | 4.9%    | 1.6%      | 0.0%           | <3.7%  | 1.8%   | 0.0%       | <3.2%          | 1.7%            | -                        |
| Children Entering Foster Care                |        |        |        |                 |        |             |                 |         |           |                |        |        |            |                |                 |                          |
| All Entries into Foster Care During the Year | 80     | 962    | 10,095 | NA              | 1,009  | 9,448       | 44              | 834     | 7,286     | 40             | 851    | 7,316  | 40         | 957            | 7,307           | -50.0%                   |
| C C                                          |        |        |        | l<br>Doucout c  |        | laluana Cau | u<br>u a d hu D |         | + Catting | 2022           |        | ,      |            |                | rrently availal |                          |
|                                              |        |        |        | Percent C       |        | laren ser   | ved by P        | lacemen | t Setting | , 2022         |        |        |            |                |                 | unt less than 11 persons |
|                                              |        |        | Count  | /               |        |             |                 |         |           |                |        |        | * Coi      | unty classific | ations change   | ed with the 2022 data.   |
|                                              |        |        |        |                 |        |             |                 |         |           |                |        |        |            |                |                 |                          |
|                                              |        |        | Rural  |                 |        |             |                 |         |           |                |        |        |            |                |                 |                          |
|                                              |        |        | Mix    |                 |        |             |                 |         |           |                |        |        |            |                |                 |                          |
|                                              |        |        |        | -               |        |             |                 |         |           |                |        |        |            |                |                 |                          |
|                                              |        |        |        |                 |        |             |                 |         |           |                |        |        |            |                |                 |                          |
|                                              |        |        | State  |                 |        |             |                 |         |           |                |        |        |            |                |                 |                          |
|                                              |        |        |        |                 |        |             |                 |         |           |                |        |        |            |                |                 |                          |