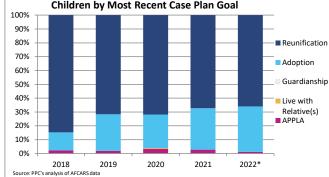

### FOSTER CARE - SERVED

Foster care is meant to be a temporary intervention to assure the safety and well-being of a child. A child who spends long periods in foster care is more likely than other children to drop out of school, have mental health challenges, and experience unemployment and/or homeless as an adult. The following shows the past five years of data regarding children served in foster care during each federal fiscal year.

| Indicator                                    |        | 2018   |        |                 | 2019   |             |                 | 2020    |           |                | 2021   |        |            | 2022*          |                 | County % Change          |
|----------------------------------------------|--------|--------|--------|-----------------|--------|-------------|-----------------|---------|-----------|----------------|--------|--------|------------|----------------|-----------------|--------------------------|
|                                              | County | Rural  | State  | County          | Rural  | State       | County          | Rural   | State     | County         | Rural  | State  | County     | Rural-Mix      | State           | 2018 to 2022*            |
| Unduplicated Number of Children Served       |        |        |        |                 |        |             |                 |         |           |                |        |        |            |                |                 |                          |
| All Children in Foster Care During the Year  | 183    | 1,973  | 25,441 | NA              | 2,074  | 24,665      | 128             | 1,918   | 21,689    | 110            | 1,788  | 20,490 | 91         | 2,123          | 19,287          | -50.3%                   |
| (Rate per 1,000 children age 0-20)           | 8.8    | 15.2   | 8.0    | 6.4             | 16.0   | 7.7         | 6.2             | 14.8    | 6.8       | 5.3            | 13.8   | 6.4    | 4.4        | 7.2            | 6.0             |                          |
| By Age                                       | (      |        |        | r               |        |             | r               |         |           | r              |        |        | r          |                |                 |                          |
| 0-2                                          | 15.3%  | 20.1%  | 20.2%  | 20.0%           | 19.8%  | 20.2%       | 21.1%           | 20.6%   | 20.9%     | 22.7%          | 20.1%  | 21.5%  | 29.7%      | 23.5%          | 21.1%           | 93.9%                    |
| 3-5                                          | 12.6%  | 16.1%  | 17.9%  | 8.4%            | 16.8%  | 17.8%       | 14.8%           | 17.3%   | 17.8%     | 20.9%          | 17.6%  | 18.2%  | 18.7%      | 17.2%          | 18.2%           | 48.6%                    |
| 6-8                                          | 18.6%  | 12.7%  | 13.4%  | 13.5%           | 13.1%  | 13.8%       | 10.2%           | 14.1%   | 13.5%     | 20.970<br>S    | 12.5%  | 13.7%  | 10.7 %     | 14.1%          | 13.7%           | 40.070                   |
| 9-11                                         | 15.8%  | 11.4%  | 11.8%  | 18.7%           | 12.3%  | 11.7%       | <11.8%          | 12.3%   | 11.7%     | <11.9%         | 10.6%  | 11.3%  | s          | 10.2%          | 11.2%           | _                        |
| 12-14                                        | 12.6%  | 13.5%  | 11.8%  | 15.5%           | 13.5%  | 12.3%       | 18.8%           | 13.7%   | 12.6%     | 17.3%          | 14.5%  | 12.6%  | 16.5%      | 12.5%          | 12.8%           | 31.2%                    |
| 12-14                                        | 12.0%  | 22.0%  | 18.7%  | 18.7%           | 20.9%  | 12.3%       | 18.0%           | 19.1%   | 12.0%     | 13.6%          | 20.5%  | 16.4%  | 16.5%      | 20.5%          | 12.8%           | -13.8%                   |
| 18-20                                        | 6.0%   | 4.2%   | 6.3%   | 5.2%            | 3.6%   | 5.6%        | 18.0%<br>S      | 3.0%    | 5.6%      | 10.0%          | 4.1%   | 6.4%   | 10.5%<br>S | 20.5%          | 4.9%            | -13.070                  |
| Infants (age 0-1)                            | 11.5%  | 12.9%  | 12.7%  | 12.9%           | 13.0%  | 12.9%       | 12.5%           | 12.7%   | 13.2%     | 14.5%          | 13.4%  | 13.7%  | 15.4%      | 15.5%          | 13.3%           | 34.1%                    |
|                                              |        |        |        | 34.2%           | 34.4%  |             | 38.3%           |         |           |                |        |        | 34.1%      |                |                 |                          |
| Youth (age 13+)                              | 32.8%  | 35.3%  | 33.1%  | 34.2%           | 34.4%  | 32.6%       | 38.3%           | 31.9%   | 32.3%     | 37.3%          | 34.5%  | 31.3%  | 34.1%      | 31.9%          | 32.0%           | 3.9%                     |
| By Race and Ethnicity                        |        |        |        |                 |        |             |                 |         |           |                |        |        |            |                |                 |                          |
| Non-Hispanic White                           | 78.1%  | 87.1%  | 43.7%  | 79.4%           | 88.5%  | 43.7%       | 78.9%           | 88.0%   | 44.2%     | 79.1%          | 85.2%  | 44.3%  | 85.7%      | 80.1%          | 45.0%           | 9.7%                     |
| Non-Hispanic Black or African American       | S      | 3.8%   | 33.9%  | 3.9%            | 2.5%   | 33.0%       | S               | 3.1%    | 32.0%     | S              | 2.5%   | 30.7%  | 0.0%       | 5.5%           | 29.8%           | -                        |
| Non-Hispanic Other Race                      | S      | 1.5%   | 2.3%   | 2.6%            | 1.4%   | 2.6%        | S               | 1.9%    | 3.6%      | S              | 2.7%   | 4.2%   | S          | 3.9%           | 4.8%            | -                        |
| Non-Hispanic Two or More Races               | 11.5%  | 4.1%   | 7.1%   | 11.0%           | 4.0%   | 7.7%        | 9.4%            | 4.3%    | 8.0%      | S              | 5.6%   | 8.4%   | S          | 6.1%           | 8.2%            | -                        |
| Hispanic or Latino                           | S      | 3.6%   | 13.0%  | 3.2%            | 3.6%   | 12.9%       | S               | 2.7%    | 12.3%     | S              | 3.9%   | 12.3%  | S          | 4.5%           | 12.2%           | -                        |
| By Sex                                       |        |        |        |                 |        |             | 1               |         |           |                |        |        | 1          |                |                 |                          |
| Male                                         | 46.4%  | 52.2%  | 50.8%  | 45.2%           | 52.4%  | 50.8%       | 50.8%           | 52.1%   | 50.6%     | 49.1%          | 53.5%  | 50.5%  | 51.6%      | 53.1%          | 50.3%           | 11.2%                    |
| Female                                       | 53.6%  | 47.8%  | 49.2%  | 43.2 %<br>54.8% | 47.6%  | 49.2%       | 49.2%           | 47.9%   | 49.4%     | 49.1%<br>50.9% | 46.5%  | 49.5%  | 48.4%      | 46.9%          | 49.7%           | -9.7%                    |
| i cinaic                                     | 00.070 | 47.070 | 40.270 | 04.070          | 47.070 | 40.270      | 40.270          | 47.070  | +0.+70    | 00.070         | 40.070 | 40.070 | 40.470     | 40.070         | 40.170          | -0.170                   |
| By Latest Placement Setting                  |        |        |        |                 |        |             |                 |         |           |                |        |        |            |                |                 |                          |
| Family Setting                               | 78.1%  | 78.7%  | 81.6%  | 80.6%           | 79.8%  | 82.7%       | 83.6%           | 81.0%   | 83.8%     | 87.3%          | 79.6%  | 84.8%  | >78.0%     | 82.7%          | 84.9%           | >-0.2%                   |
| Pre-adoptive Home                            | 14.2%  | 3.2%   | 4.5%   | 17.4%           | 2.7%   | 3.8%        | 16.4%           | 2.7%    | 2.9%      | 11.8%          | 2.2%   | 2.3%   | S          | 0.5%           | 3.5%            | -                        |
| Foster Family Home – Relative                | 34.4%  | 29.9%  | 37.1%  | 38.7%           | 32.4%  | 38.7%       | 43.8%           | 33.5%   | 40.8%     | 48.2%          | 35.4%  | 42.0%  | 47.3%      | 41.8%          | 42.1%           | 37.3%                    |
| Foster Family Home – Non-Relative            | 29.5%  | 45.6%  | 40.1%  | 24.5%           | 44.6%  | 40.3%       | 23.4%           | 44.8%   | 40.1%     | 27.3%          | 42.1%  | 40.5%  | 30.8%      | 40.4%          | 39.3%           | 4.3%                     |
| Congregate Care Setting                      | >19.7% | 18.6%  | 14.0%  | 19.4%           | 15.9%  | 12.7%       | >12.5%          | 13.6%   | 11.5%     | 12.7%          | 16.6%  | 10.5%  | 12.1%      | 13.5%          | 10.4%           | <-38.6%                  |
| Group Home                                   | 19.7%  | 13.4%  | 8.5%   | 13.5%           | 11.5%  | 7.7%        | 12.5%           | 10.3%   | 6.7%      | S              | 11.9%  | 6.4%   | S          | 10.3%          | 6.3%            | -                        |
| Institution                                  | S      | 5.2%   | 5.6%   | 5.8%            | 4.3%   | 5.0%        | S               | 3.3%    | 4.8%      | S              | 4.7%   | 4.2%   | S          | 3.3%           | 4.1%            | -                        |
| Supervised Independent Living                | S      | S      | 1.5%   | 0.0%            | S      | 1.6%        | S               | S       | 1.3%      | 0.0%           | S      | 1.2%   | S          | <0.7%          | 1.4%            | -                        |
| Runaway                                      | 0.0%   | S      | 1.4%   | 0.0%            | S      | 1.4%        | 0.0%            | S       | 1.9%      | 0.0%           | 0.0%   | 1.7%   | 0.0%       | S              | 1.5%            | -                        |
| Trial Home Visit                             | 0.0%   | 2.2%   | 1.4%   | 0.0%            | 3.6%   | 1.5%        | 0.0%            | 4.9%    | 1.6%      | 0.0%           | <3.7%  | 1.8%   | 0.0%       | <3.2%          | 1.7%            | -                        |
| Children Entering Foster Care                |        |        |        |                 |        |             |                 |         |           |                |        |        |            |                |                 |                          |
| All Entries into Foster Care During the Year | 80     | 962    | 10,095 | NA              | 1,009  | 9,448       | 44              | 834     | 7,286     | 40             | 851    | 7,316  | 40         | 957            | 7,307           | -50.0%                   |
| C C                                          |        |        |        | l<br>Doucout c  |        | laluana Cau | u<br>u a d hu D |         | + Catting | 2022           |        | ,      |            |                | rrently availal |                          |
|                                              |        |        |        | Percent C       |        | laren ser   | ved by P        | lacemen | t Setting | , 2022         |        |        |            |                |                 | unt less than 11 persons |
|                                              |        |        | Count  | /               |        |             |                 |         |           |                |        |        | * Coi      | unty classific | ations change   | ed with the 2022 data.   |
|                                              |        |        |        |                 |        |             |                 |         |           |                |        |        |            |                |                 |                          |
|                                              |        |        | Rural  |                 |        |             |                 |         |           |                |        |        |            |                |                 |                          |
|                                              |        |        | Mix    |                 |        |             |                 |         |           |                |        |        |            |                |                 |                          |
|                                              |        |        |        | -               |        |             |                 |         |           |                |        |        |            |                |                 |                          |
|                                              |        |        |        |                 |        |             |                 |         |           |                |        |        |            |                |                 |                          |
|                                              |        |        | State  |                 |        |             |                 |         |           |                |        |        |            |                |                 |                          |
|                                              |        |        |        |                 |        |             |                 |         |           |                |        |        |            |                |                 |                          |