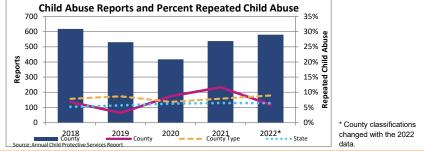

#### CHILD PROTECTIVE SERVICES (CPS)

Child maltreatment is a serious problem that has grave and costly consequences for the child, his or her family and the community at-large. A child who has experienced abuse and neglect is more likely to have social, emotional and physical health problems and perform poorly in school.

| Indicator                                                                                     |          | 2018    |         |         | 2019    |         |         | 2020    |         |        | 2021    |         |          | 2022*     |         | County % Change |
|-----------------------------------------------------------------------------------------------|----------|---------|---------|---------|---------|---------|---------|---------|---------|--------|---------|---------|----------|-----------|---------|-----------------|
| indicator                                                                                     | County   | Rural   | State   | County  | Rural   | State   | County  | Rural   | State   | County | Rural   | State   | County   | Rural-Mix | State   | 2018 to 2022*   |
| Child Abuse and Neglect Reports                                                               | 618      | 4,454   | 44,063  | 530     | 4,403   | 42,252  | 418     | 3,705   | 32,919  | 538    | 4,195   | 38,013  | 580      | 4,830     | 39,093  |                 |
| Total reported incidents of suspected child abuse and                                         |          |         |         |         |         |         |         |         |         |        |         |         |          |           |         | -6.1%           |
| neglect through the ChildLine Registry.                                                       | 35.7     | 40.9    | 16.6    | 30.6    | 40.4    | 15.9    | 24.1    | 34.0    | 12.4    | 31.0   | 38.5    | 14.3    | 33.5     | 19.8      | 14.8    | -0.170          |
| (Number and rate per 1,000 children age 0-17)                                                 |          |         |         |         |         |         |         |         |         |        |         |         |          |           |         |                 |
| Child Abuse and Naglest Substantistions                                                       |          |         |         |         |         |         |         |         |         |        |         |         | 1        |           |         |                 |
| Child Abuse and Neglect Substantiations<br>Founded or indicated reports of child abuse and/or | 9.5%     | 14.1%   | 11.6%   | 11.7%   | 14.3%   | 11.5%   | 11.0%   | 15.8%   | 14.0%   | 8.0%   | 15.4%   | 13.2%   | 8.8%     | 14.1%     | 12.8%   | -7.9%           |
| neglect.                                                                                      | 0.070    | 11.170  | 11.070  | 11.170  | 11.070  | 11.070  | 11.070  | 10.070  | 11.070  | 0.070  | 10.170  | 10.270  | 0.070    | 11.170    | 12.070  | 1.070           |
|                                                                                               |          |         |         |         |         |         |         |         |         |        |         |         |          |           |         |                 |
| Repeated Child Abuse and Neglect                                                              | 6.8%     | 7.8%    | 5.2%    | 3.2%    | 8.7%    | 5.7%    | 8.7%    | 6.8%    | 6.2%    | 11.6%  | 7.9%    | 6.5%    | 5.9%     | 9.0%      | 6.4%    |                 |
| Children with another substantiated incident of abuse                                         |          |         |         |         |         |         |         |         |         |        |         |         |          |           |         | 10.001          |
| and/or neglect following the first reported incident.                                         | 1 in 15  | 1 in 13 | 1 in 19 | 1 in 31 | 1 in 11 | 1 in 18 | 1 in 12 | 1 in 15 | 1 in 16 | 1 in 9 | 1 in 13 | 1 in 15 | 1 in 17  | 1 in 11   | 1 in 16 | -13.2%          |
| (Data may be overstated.)                                                                     |          |         |         |         |         |         |         |         |         |        |         |         |          |           |         |                 |
|                                                                                               | <u> </u> |         |         |         |         |         | L       |         |         |        |         |         | <u> </u> |           |         |                 |