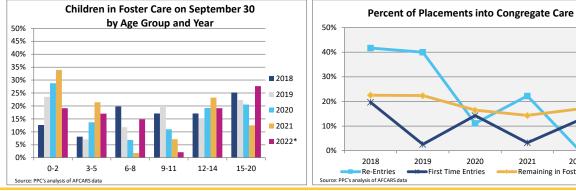

### FOSTER CARE - FIRST TIME ENTRIES

Data on first time entries provides information on children who have just begun their foster care experience during the past federal fiscal year. How the child welfare system is serving them may say something about current system practice and decision making.

### **FOSTER CARE - RE-ENTRIES**

Data on re-entries provides information on children who come back into foster care because of new or continuing challenges at home. Some children experience numerous foster care episodes or cycle in and out of the system. Others can experience large spans of time between foster care episodes, which is why the age of children who re-enter is typically older.