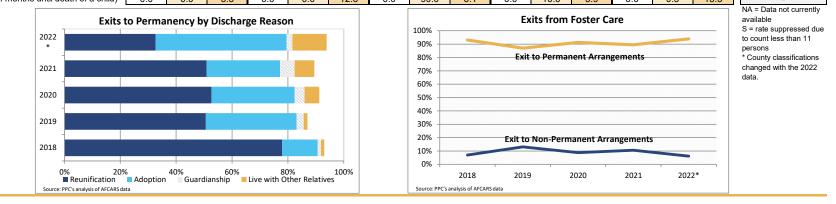

### FOSTER CARE - SERVED

Foster care is meant to be a temporary intervention to assure the safety and well-being of a child. A child who spends long periods in foster care is more likely than other children to drop out of school, have mental health challenges, and experience unemployment and/or homeless as an adult. The following shows the past five years of data regarding children served in foster care during each federal fiscal year.

| Indicator                                    |        | 2018   |        |                 | 2019   |             |                 | 2020    |           |                | 2021   |        |            | 2022*          |                 | County % Change          |
|----------------------------------------------|--------|--------|--------|-----------------|--------|-------------|-----------------|---------|-----------|----------------|--------|--------|------------|----------------|-----------------|--------------------------|
|                                              | County | Rural  | State  | County          | Rural  | State       | County          | Rural   | State     | County         | Rural  | State  | County     | Rural-Mix      | State           | 2018 to 2022*            |
| Unduplicated Number of Children Served       |        |        |        |                 |        |             |                 |         |           |                |        |        |            |                |                 |                          |
| All Children in Foster Care During the Year  | 183    | 1,973  | 25,441 | NA              | 2,074  | 24,665      | 128             | 1,918   | 21,689    | 110            | 1,788  | 20,490 | 91         | 2,123          | 19,287          | -50.3%                   |
| (Rate per 1,000 children age 0-20)           | 8.8    | 15.2   | 8.0    | 6.4             | 16.0   | 7.7         | 6.2             | 14.8    | 6.8       | 5.3            | 13.8   | 6.4    | 4.4        | 7.2            | 6.0             |                          |
| By Age                                       | (      |        |        | r               |        |             | r               |         |           | r              |        |        | r          |                |                 |                          |
| 0-2                                          | 15.3%  | 20.1%  | 20.2%  | 20.0%           | 19.8%  | 20.2%       | 21.1%           | 20.6%   | 20.9%     | 22.7%          | 20.1%  | 21.5%  | 29.7%      | 23.5%          | 21.1%           | 93.9%                    |
| 3-5                                          | 12.6%  | 16.1%  | 17.9%  | 8.4%            | 16.8%  | 17.8%       | 14.8%           | 17.3%   | 17.8%     | 20.9%          | 17.6%  | 18.2%  | 18.7%      | 17.2%          | 18.2%           | 48.6%                    |
| 6-8                                          | 18.6%  | 12.7%  | 13.4%  | 13.5%           | 13.1%  | 13.8%       | 10.2%           | 14.1%   | 13.5%     | 20.970<br>S    | 12.5%  | 13.7%  | 10.7 %     | 14.1%          | 13.7%           | 40.070                   |
| 9-11                                         | 15.8%  | 11.4%  | 11.8%  | 18.7%           | 12.3%  | 11.7%       | <11.8%          | 12.3%   | 11.7%     | <11.9%         | 10.6%  | 11.3%  | s          | 10.2%          | 11.2%           | _                        |
| 12-14                                        | 12.6%  | 13.5%  | 11.8%  | 15.5%           | 13.5%  | 12.3%       | 18.8%           | 13.7%   | 12.6%     | 17.3%          | 14.5%  | 12.6%  | 16.5%      | 12.5%          | 12.8%           | 31.2%                    |
| 12-14                                        | 12.0%  | 22.0%  | 18.7%  | 18.7%           | 20.9%  | 12.3%       | 18.0%           | 19.1%   | 12.0%     | 13.6%          | 20.5%  | 16.4%  | 16.5%      | 20.5%          | 12.8%           | -13.8%                   |
| 18-20                                        | 6.0%   | 4.2%   | 6.3%   | 5.2%            | 3.6%   | 5.6%        | 18.0%<br>S      | 3.0%    | 5.6%      | 10.0%          | 4.1%   | 6.4%   | 10.5%<br>S | 20.5%          | 4.9%            | -13.070                  |
| Infants (age 0-1)                            | 11.5%  | 12.9%  | 12.7%  | 12.9%           | 13.0%  | 12.9%       | 12.5%           | 12.7%   | 13.2%     | 14.5%          | 13.4%  | 13.7%  | 15.4%      | 15.5%          | 13.3%           | 34.1%                    |
|                                              |        |        |        | 34.2%           | 34.4%  |             | 38.3%           |         |           |                |        |        | 34.1%      |                |                 |                          |
| Youth (age 13+)                              | 32.8%  | 35.3%  | 33.1%  | 34.2%           | 34.4%  | 32.6%       | 38.3%           | 31.9%   | 32.3%     | 37.3%          | 34.5%  | 31.3%  | 34.1%      | 31.9%          | 32.0%           | 3.9%                     |
| By Race and Ethnicity                        |        |        |        |                 |        |             |                 |         |           |                |        |        |            |                |                 |                          |
| Non-Hispanic White                           | 78.1%  | 87.1%  | 43.7%  | 79.4%           | 88.5%  | 43.7%       | 78.9%           | 88.0%   | 44.2%     | 79.1%          | 85.2%  | 44.3%  | 85.7%      | 80.1%          | 45.0%           | 9.7%                     |
| Non-Hispanic Black or African American       | S      | 3.8%   | 33.9%  | 3.9%            | 2.5%   | 33.0%       | S               | 3.1%    | 32.0%     | S              | 2.5%   | 30.7%  | 0.0%       | 5.5%           | 29.8%           | -                        |
| Non-Hispanic Other Race                      | S      | 1.5%   | 2.3%   | 2.6%            | 1.4%   | 2.6%        | S               | 1.9%    | 3.6%      | S              | 2.7%   | 4.2%   | S          | 3.9%           | 4.8%            | -                        |
| Non-Hispanic Two or More Races               | 11.5%  | 4.1%   | 7.1%   | 11.0%           | 4.0%   | 7.7%        | 9.4%            | 4.3%    | 8.0%      | S              | 5.6%   | 8.4%   | S          | 6.1%           | 8.2%            | -                        |
| Hispanic or Latino                           | S      | 3.6%   | 13.0%  | 3.2%            | 3.6%   | 12.9%       | S               | 2.7%    | 12.3%     | S              | 3.9%   | 12.3%  | S          | 4.5%           | 12.2%           | -                        |
| By Sex                                       |        |        |        |                 |        |             | 1               |         |           |                |        |        | 1          |                |                 |                          |
| Male                                         | 46.4%  | 52.2%  | 50.8%  | 45.2%           | 52.4%  | 50.8%       | 50.8%           | 52.1%   | 50.6%     | 49.1%          | 53.5%  | 50.5%  | 51.6%      | 53.1%          | 50.3%           | 11.2%                    |
| Female                                       | 53.6%  | 47.8%  | 49.2%  | 43.2 %<br>54.8% | 47.6%  | 49.2%       | 49.2%           | 47.9%   | 49.4%     | 49.1%<br>50.9% | 46.5%  | 49.5%  | 48.4%      | 46.9%          | 49.7%           | -9.7%                    |
| i cinaic                                     | 00.070 | 47.070 | 40.270 | 04.070          | 47.070 | 40.270      | 40.270          | 47.070  | +0.+70    | 00.070         | 40.070 | 40.070 | 40.470     | 40.070         | 40.170          | -0.170                   |
| By Latest Placement Setting                  |        |        |        |                 |        |             |                 |         |           |                |        |        |            |                |                 |                          |
| Family Setting                               | 78.1%  | 78.7%  | 81.6%  | 80.6%           | 79.8%  | 82.7%       | 83.6%           | 81.0%   | 83.8%     | 87.3%          | 79.6%  | 84.8%  | >78.0%     | 82.7%          | 84.9%           | >-0.2%                   |
| Pre-adoptive Home                            | 14.2%  | 3.2%   | 4.5%   | 17.4%           | 2.7%   | 3.8%        | 16.4%           | 2.7%    | 2.9%      | 11.8%          | 2.2%   | 2.3%   | S          | 0.5%           | 3.5%            | -                        |
| Foster Family Home – Relative                | 34.4%  | 29.9%  | 37.1%  | 38.7%           | 32.4%  | 38.7%       | 43.8%           | 33.5%   | 40.8%     | 48.2%          | 35.4%  | 42.0%  | 47.3%      | 41.8%          | 42.1%           | 37.3%                    |
| Foster Family Home – Non-Relative            | 29.5%  | 45.6%  | 40.1%  | 24.5%           | 44.6%  | 40.3%       | 23.4%           | 44.8%   | 40.1%     | 27.3%          | 42.1%  | 40.5%  | 30.8%      | 40.4%          | 39.3%           | 4.3%                     |
| Congregate Care Setting                      | >19.7% | 18.6%  | 14.0%  | 19.4%           | 15.9%  | 12.7%       | >12.5%          | 13.6%   | 11.5%     | 12.7%          | 16.6%  | 10.5%  | 12.1%      | 13.5%          | 10.4%           | <-38.6%                  |
| Group Home                                   | 19.7%  | 13.4%  | 8.5%   | 13.5%           | 11.5%  | 7.7%        | 12.5%           | 10.3%   | 6.7%      | S              | 11.9%  | 6.4%   | S          | 10.3%          | 6.3%            | -                        |
| Institution                                  | S      | 5.2%   | 5.6%   | 5.8%            | 4.3%   | 5.0%        | S               | 3.3%    | 4.8%      | S              | 4.7%   | 4.2%   | S          | 3.3%           | 4.1%            | -                        |
| Supervised Independent Living                | S      | S      | 1.5%   | 0.0%            | S      | 1.6%        | S               | S       | 1.3%      | 0.0%           | S      | 1.2%   | S          | <0.7%          | 1.4%            | -                        |
| Runaway                                      | 0.0%   | S      | 1.4%   | 0.0%            | S      | 1.4%        | 0.0%            | S       | 1.9%      | 0.0%           | 0.0%   | 1.7%   | 0.0%       | S              | 1.5%            | -                        |
| Trial Home Visit                             | 0.0%   | 2.2%   | 1.4%   | 0.0%            | 3.6%   | 1.5%        | 0.0%            | 4.9%    | 1.6%      | 0.0%           | <3.7%  | 1.8%   | 0.0%       | <3.2%          | 1.7%            | -                        |
| Children Entering Foster Care                |        |        |        |                 |        |             |                 |         |           |                |        |        |            |                |                 |                          |
| All Entries into Foster Care During the Year | 80     | 962    | 10,095 | NA              | 1,009  | 9,448       | 44              | 834     | 7,286     | 40             | 851    | 7,316  | 40         | 957            | 7,307           | -50.0%                   |
| C C                                          |        |        |        | l<br>Doucout c  |        | laluana Cau | u<br>u a d hu D |         | + Catting | 2022           |        | ,      |            |                | rrently availal |                          |
|                                              |        |        |        | Percent C       |        | laren ser   | ved by P        | lacemen | t Setting | , 2022         |        |        |            |                |                 | unt less than 11 persons |
|                                              |        |        | Count  | /               |        |             |                 |         |           |                |        |        | * Coi      | unty classific | ations change   | ed with the 2022 data.   |
|                                              |        |        |        |                 |        |             |                 |         |           |                |        |        |            |                |                 |                          |
|                                              |        |        | Rural  |                 |        |             |                 |         |           |                |        |        |            |                |                 |                          |
|                                              |        |        | Mix    |                 |        |             |                 |         |           |                |        |        |            |                |                 |                          |
|                                              |        |        |        | -               |        |             |                 |         |           |                |        |        |            |                |                 |                          |
|                                              |        |        |        |                 |        |             |                 |         |           |                |        |        |            |                |                 |                          |
|                                              |        |        | State  |                 |        |             |                 |         |           |                |        |        |            |                |                 |                          |
|                                              |        |        |        |                 |        |             |                 |         |           |                |        |        |            |                |                 |                          |