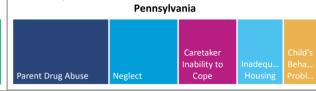

#### **FOSTER CARE - SERVED**

Foster care is meant to be a temporary intervention to assure the safety and well-being of a child. A child who spends long periods in foster care is more likely than other children to drop out of school, have mental health challenges, and experience unemployment and/or homeless as an adult. The following shows the past five years of data regarding children served in foster care during each federal fiscal year.