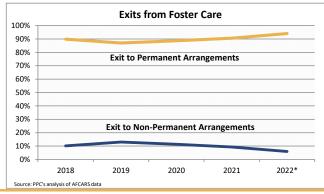

#### **FOSTER CARE - SERVED**

Foster care is meant to be a temporary intervention to assure the safety and well-being of a child. A child who spends long periods in foster care is more likely than other children to drop out of school, have mental health challenges, and experience unemployment and/or homeless as an adult. The following shows the past five years of data regarding children served in foster care during each federal fiscal year.