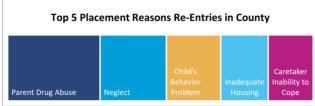

----------|
| County                            | Urban                             | State                             |
| 47.4% Parent Drug Abuse           | 31.2% Parent Drug Abuse           | 34.9% Parent Drug Abuse           |
| 33.7% Neglect                     | 25.9% Neglect                     | 25.6% Neglect                     |
| 27.8% Inadequate Housing          | 19.9% Caretaker Inability to Cope | 22.5% Caretaker Inability to Cope |
| 25.3% Caretaker Inability to Cope | 13.8% Inadequate Housing          | 16.2% Inadequate Housing          |
| 16.1% Child's Behavior Problem    | 11.9% Child's Behavior Problem    | 13.6% Child's Behavior Problem    |







Top 5 Placement Reasons of All Children in Foster Care in









Top 5 Placement Reasons of First-Time Entries in











Placement reasons include abandonment, caretaker inability to cope due to illness or other reasons, child alcohol abuse, child drug abuse, child drug abuse, child's behavior problem, death of parent(s), incarceration of parent(s), inadequate housing, neglect, parent alcohol abuse, parent drug abuse, physical abuse, relinquishment, sexual abuse.

## Erie (Urban)

#### **FOSTER CARE - GOALS**

All children in foster care have a court-ordered permanency goal, which directs the efforts of the child welfare agency toward a certain family outcome for each child. In addition to the court-ordered 'primary' goal, a 'concurrent' goal is put in place to ensure permanency is achieved if for some reason the primary goal cannot be met. This data provides information on the most recent primary goal