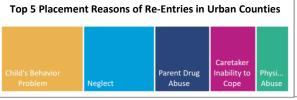

--------|
| County                            | Urban                             | State                             |
| 47.4% Parent Drug Abuse           | 31.2% Parent Drug Abuse           | 34.9% Parent Drug Abuse           |
| 33.7% Neglect                     | 25.9% Neglect                     | 25.6% Neglect                     |
| 27.8% Inadequate Housing          | 19.9% Caretaker Inability to Cope | 22.5% Caretaker Inability to Cope |
| 25.3% Caretaker Inability to Cope | 13.8% Inadequate Housing          | 16.2% Inadequate Housing          |
| 16.1% Child's Behavior Problem    | 11.9% Child's Behavior Problem    | 13.6% Child's Behavior Problem    |







Top 5 Placement Reasons of All Children in Foster Care in









Top 5 Placement Reasons of First-Time Entries in











Placement reasons include abandonment, caretaker inability to cope due to illness or other reasons, child alcohol abuse, child drug abuse, child drug abuse, child's behavior problem, death of parent(s), incarceration of parent(s), inadequate housing, neglect, parent alcohol abuse, parent drug abuse, physical abuse, relinquishment, sexual abuse.

## Erie (Urban)

#### **FOSTER CARE - GOALS**

All children in foster care have a court-ordered permanency goal, which directs the efforts of the child welfare agency toward a certain family outcome for each child. In addition to the court-ordered 'primary' goal, a 'concurrent' goal is put in place to ensure permanency is achieved if for some reason the primary goal cannot be met. This data provides information on the most recent primary goal f