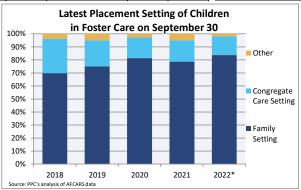

#### **FOSTER CARE - SERVED**

Foster care is meant to be a temporary intervention to assure the safety and well-being of a child. A child who spends long periods in foster care is more likely than other children to drop out of school, have mental health challenges, and experience unemployment and/or homeless as an adult. The following shows the past five years of data regarding children served in foster care during each federal fiscal year.