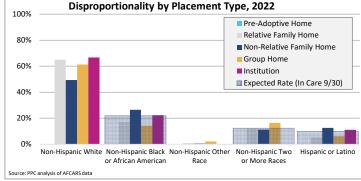

| 61.2%         | 66.7%       |  |  |  |  |  |  |  |  |
| 0.0%                     | 17.1%                      | 26.5%                              | 14.3%         | 22.2%       |  |  |  |  |  |  |  |  |
| 0.0%                     | 0.9%                       | 0.4%                               | 2.0%          | 0.0%        |  |  |  |  |  |  |  |  |
| 0.0%                     | 12.0%                      | 11.2%                              | 16.3%         | 0.0%        |  |  |  |  |  |  |  |  |
| 0.0%                     | 5.1%                       | 12.6%                              | 6.1%          | 11.1%       |  |  |  |  |  |  |  |  |

| In Care 9/30 |
|--------------|
| 4EE 20/      |
| <55.3%       |
| 21.9%        |
| S            |
| 12.3%        |
| 9.9%         |





#### **DISPARITY**

Disparity demonstrates the lack of equality between two racial groups in the child welfare system. The index is expressed as the ratio of one racial group's disproportionality index by another racial group's disproportionality metric. The computed value represents whether children of different racial groups are in the child welfare system at the same rate.

#### Indicator

#### **Racial Disparity Index**

Non-Hispanic Black / Non-Hispanic White Non-Hispanic Black / Non-Hispanic Other Non-Hispanic Black / Non-Hispanic Two or More Non-Hispanic Black / Hispanic Non-Hispanic Other / Non-Hispanic White Non-Hispanic Other / Non-Hispanic Two or More Non-Hispanic Other / Hispanic Non-Hispanic Two or More / Non-Hispanic White Non-Hispanic Two or More / Hispanic Hispanic / Non-