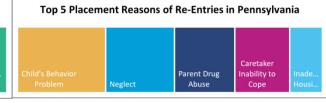

------|
| County                            | Urban                             | State                             |
| 47.4% Parent Drug Abuse           | 31.2% Parent Drug Abuse           | 34.9% Parent Drug Abuse           |
| 33.7% Neglect                     | 25.9% Neglect                     | 25.6% Neglect                     |
| 27.8% Inadequate Housing          | 19.9% Caretaker Inability to Cope | 22.5% Caretaker Inability to Cope |
| 25.3% Caretaker Inability to Cope | 13.8% Inadequate Housing          | 16.2% Inadequate Housing          |
| 16.1% Child's Behavior Problem    | 11.9% Child's Behavior Problem    | 13.6% Child's Behavior Problem    |







Top 5 Placement Reasons of All Children in Foster Care in









Top 5 Placement Reasons of First-Time Entries in











Placement reasons include abandonment, caretaker inability to cope due to illness or other reasons, child alcohol abuse, child drug abuse, child drug abuse, child's behavior problem, death of parent(s), incarceration of parent(s), inadequate housing, neglect, parent alcohol abuse, parent drug abuse, physical abuse, relinquishment, sexual abuse.

## Erie (Urban)

#### **FOSTER CARE - GOALS**

All children in foster care have a court-ordered permanency goal, which directs the efforts of the child welfare agency toward a certain family outcome for each child. In addition to the court-ordered 'primary' goal, a 'concurrent' goal is put in place to ensure permanency is achieved if for some reason the primary goal cannot be met. This data provides information on the most recent primary goal for