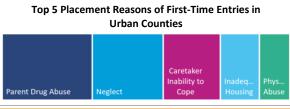

#### **FOSTER CARE - SERVED**

Foster care is meant to be a temporary intervention to assure the safety and well-being of a child. A child who spends long periods in foster care is more likely than other children to drop out of school, have mental health challenges, and experience unemployment and/or homeless as an adult. The following shows the past five years of data regarding children served in foster care during each federal fiscal year.