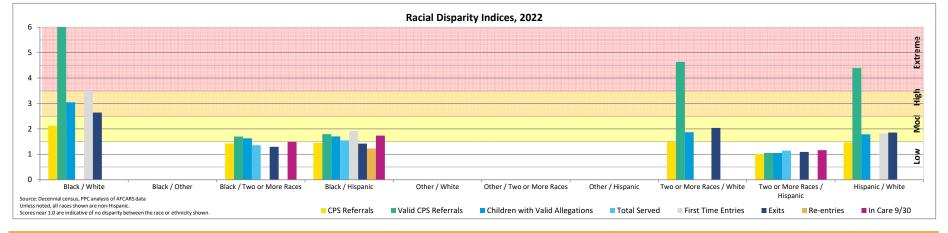

| S               |
|     | 1.4             | -                        | 1.3   | S              | 1.5             |
|     | 1.5             | 1.9                      | 1.4   | 1.2            | 1.7             |
|     | S               | S                        | S     | -              | S               |
|     | S<br>S          | S                        | S     | -              | S<br>S          |
|     | S               | S                        | S     | -              | S               |
|     | -               | -                        | 2.0   | S              | -               |
|     | 1.1             | -                        | 1.1   | S              | 1.2             |
|     | -               | 1.8                      | 1.9   | -              | -               |



#### **FOSTER CARE - STABILITY**

Every time a child moves, the trauma caused by separation and lack of continuity grows. A child who faces multiple placements may struggle to build and maintain healthy relationships and confront academic challenges due to school changes.

#### Indicator

#### **Foster Care Placement Stability**

Children who were in foster care for 12 to 23 months and had three or more placement settings.

|        | 2018 2019 |       |        | 2020      |       |        | 2021      |       |        | 2022*     |       |        |       |       |
|--------|-----------|-------|--------|-----------|-------|--------|-----------|-------|--------|-----------|-------|--------|-------|-------|
| County | Urban-Mix | State | County | Urban | State |
| 31.8%  | 30.1%     | 31.8%