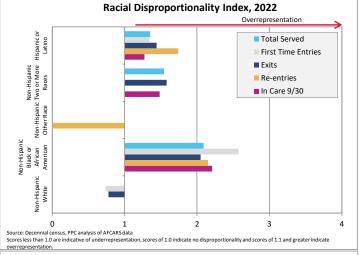

| 61.2%         | 66.7%       |  |  |  |  |  |  |  |  |
| 0.0%                     | 17.1%                      | 26.5%                              | 14.3%         | 22.2%       |  |  |  |  |  |  |  |  |
| 0.0%                     | 0.9%                       | 0.4%                               | 2.0%          | 0.0%        |  |  |  |  |  |  |  |  |
| 0.0%                     | 12.0%                      | 11.2%                              | 16.3%         | 0.0%        |  |  |  |  |  |  |  |  |
| 0.0%                     | 5.1%                       | 12.6%                              | 6.1%          | 11.1%       |  |  |  |  |  |  |  |  |

| In Care 9/30 |
|--------------|
| 4EE 20/      |
| <55.3%       |
| 21.9%        |
| S            |
| 12.3%        |
| 9.9%         |





#### **DISPARITY**

Disparity demonstrates the lack of equality between two racial groups in the child welfare system. The index is expressed as the ratio of one racial group's disproportionality index by another racial group's disproportionality metric. The computed value represents whether children of different racial groups are in the child welfare system at the same rate.

#### Indicator

#### **Racial Disparity Index**

Non-Hispanic Black / Non-Hispanic White Non-Hispanic Black / Non-Hispanic Other Non-Hispanic Black / Non-Hispanic Two or More Non-Hispanic Black / Hispanic Non-Hispanic Other / Non-Hispanic White Non-Hispanic Other / Non-Hispanic Two or More Non-Hispanic Other / Hispanic Non-Hispanic Two or More / Non-Hispanic White Non-Hispanic Two or More / Hispanic Hispanic / No