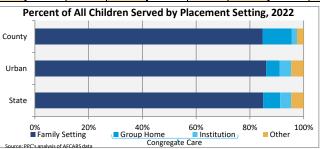

#### **FOSTER CARE - SERVED**

Foster care is meant to be a temporary intervention to assure the safety and well-being of a child. A child who spends long periods in foster care is more likely than other children to drop out of school, have mental health challenges, and experience unemployment and/or homeless as an adult. The following shows the past five years of data regarding children served in foster care during each federal fiscal year.