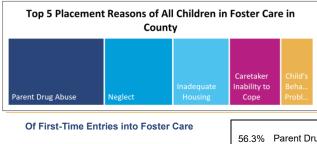

|
|-----------------------------------|-----------------------------------|-----------------------------------|
| County                            | Urban                             | State                             |
| 47.4% Parent Drug Abuse           | 31.2% Parent Drug Abuse           | 34.9% Parent Drug Abuse           |
| 33.7% Neglect                     | 25.9% Neglect                     | 25.6% Neglect                     |
| 27.8% Inadequate Housing          | 19.9% Caretaker Inability to Cope | 22.5% Caretaker Inability to Cope |
| 25.3% Caretaker Inability to Cope | 13.8% Inadequate Housing          | 16.2% Inadequate Housing          |
| 16.1% Child's Behavior Problem    | 11.9% Child's Behavior Problem    | 13.6% Child's Behavior Problem    |







Top 5 Placement Reasons of All Children in Foster Care in









Top 5 Placement Reasons of First-Time Entries in











Placement reasons include abandonment, caretaker inability to cope due to illness or other reasons, child alcohol abuse, child drug abuse, child drug abuse, child's behavior problem, death of parent(s), incarceration of parent(s), inadequate housing, neglect, parent alcohol abuse, parent drug abuse, physical abuse, relinquishment, sexual abuse.

## Erie (Urban)

#### **FOSTER CARE - GOALS**

All children in foster care have a court-ordered permanency goal, which directs the efforts of the child welfare agency toward a certain family outcome for each child. In addition to the court-ordered 'primary' goal, a 'concurrent' goal is put in place to ensure permanenc