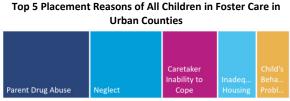

|
|-----------------------------------|-----------------------------------|-----------------------------------|
| County                            | Urban                             | State                             |
| 47.4% Parent Drug Abuse           | 31.2% Parent Drug Abuse           | 34.9% Parent Drug Abuse           |
| 33.7% Neglect                     | 25.9% Neglect                     | 25.6% Neglect                     |
| 27.8% Inadequate Housing          | 19.9% Caretaker Inability to Cope | 22.5% Caretaker Inability to Cope |
| 25.3% Caretaker Inability to Cope | 13.8% Inadequate Housing          | 16.2% Inadequate Housing          |
| 16.1% Child's Behavior Problem    | 11.9% Child's Behavior Problem    | 13.6% Child's Behavior Problem    |







Top 5 Placement Reasons of All Children in Foster Care in









Top 5 Placement Reasons of First-Time Entries in











Placement reasons include abandonment, caretaker inability to cope due to illness or other reasons, child alcohol abuse, child drug abuse, child drug abuse, child's behavior problem, death of parent(s), incarceration of parent(s), inadequate housing, neglect, parent alcohol abuse, parent drug abuse, physical abuse, relinquishment, sexual abuse.

## Erie (Urban)

#### **FOSTER CARE - GOALS**

All children in foster care have a court-ordered permanency goal, which directs the efforts of the child welfare agency toward a certain family outcome for each child. In addition to the court-ordered 'primary' goal, a 'concurrent' goal is put in place to ensure permanency