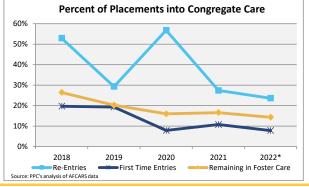

#### **FOSTER CARE - SERVED**

Foster care is meant to be a temporary intervention to assure the safety and well-being of a child. A child who spends long periods in foster care is more likely than other children to drop out of school, have mental health challenges, and experience unemployment and/or homeless as an adult. The following shows the past five years of data regarding children served in foster care during each federal fiscal year.