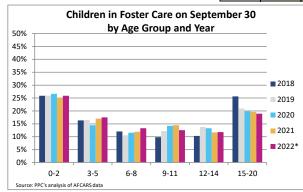

#### **FOSTER CARE - SERVED**

Foster care is meant to be a temporary intervention to assure the safety and well-being of a child. A child who spends long periods in foster care is more likely than other children to drop out of school, have mental health challenges, and experience unemployment and/or homeless as an adult. The following shows the past five years of data regarding children served in foster care during each federal fiscal year.