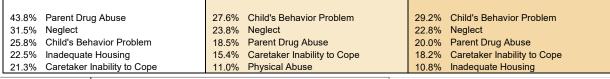

------------|
| County                            | Urban                             | State                             |
| 47.4% Parent Drug Abuse           | 31.2% Parent Drug Abuse           | 34.9% Parent Drug Abuse           |
| 33.7% Neglect                     | 25.9% Neglect                     | 25.6% Neglect                     |
| 27.8% Inadequate Housing          | 19.9% Caretaker Inability to Cope | 22.5% Caretaker Inability to Cope |
| 25.3% Caretaker Inability to Cope | 13.8% Inadequate Housing          | 16.2% Inadequate Housing          |
| 16.1% Child's Behavior Problem    | 11.9% Child's Behavior Problem    | 13.6% Child's Behavior Problem    |







Top 5 Placement Reasons of All Children in Foster Care in









Top 5 Placement Reasons of First-Time Entries in











Placement reasons include abandonment, caretaker inability to cope due to illness or other reasons, child alcohol abuse, child drug abuse, child drug abuse, child's behavior problem, death of parent(s), incarceration of parent(s), inadequate housing, neglect, parent alcohol abuse, parent drug abuse, physical abuse, relinquishment, sexual abuse.

## Erie (Urban)

#### **FOSTER CARE - GOALS**

All children in foster care have a court-ordered permanency goal, which directs the efforts of the child welfare agency toward a certain family outcome for each child. In addition to the court-ordered 'primary' goal, a 'concurrent' goal is put in place to ensure permanency is achieved if for some reason the primary goal cannot be met. This data provides information on the most recent primary go