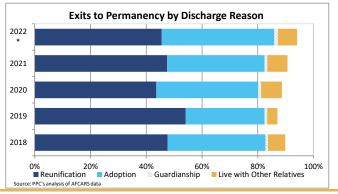

#### **FOSTER CARE - SERVED**

Foster care is meant to be a temporary intervention to assure the safety and well-being of a child. A child who spends long periods in foster care is more likely than other children to drop out of school, have mental health challenges, and experience unemployment and/or homeless as an adult. The following shows the past five years of data regarding children served in foster care during each federal fiscal year.