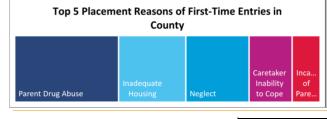

#### **FOSTER CARE - SERVED**

Foster care is meant to be a temporary intervention to assure the safety and well-being of a child. A child who spends long periods in foster care is more likely than other children to drop out of school, have mental health challenges, and experience unemployment and/or homeless as an adult. The following shows the past five years of data regarding children served in foster care during each federal fiscal year.