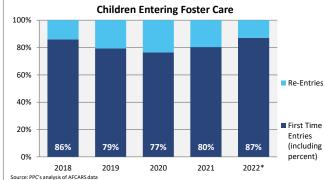

### **FOSTER CARE - SERVED**

Foster care is meant to be a temporary intervention to assure the safety and well-being of a child. A child who spends long periods in foster care is more likely than other children to drop out of school, have mental health challenges, and experience unemployment and/or homeless as an adult. The following shows the past five years of data regarding children served in foster care during each federal fiscal vear

| Indicator                                    |        | 2018      |        |           | 2019         |          |            | 2020      |            |           | 2021      |        |            | 2022*     |                | County % Change                                    |
|----------------------------------------------|--------|-----------|--------|-----------|--------------|----------|------------|-----------|------------|-----------|-----------|--------|------------|-----------|----------------|----------------------------------------------------|
|                                              | County | Rural-Mix | State  | County    | Rural-Mix    | State    | County     | Rural-Mix | State      | County    | Rural-Mix | State  | County     | Rural-Mix | State          | 2018 to 2022*                                      |
| Unduplicated Number of Children Served       |        |           |        |           |              |          |            |           |            |           |           |        |            |           |                |                                                    |
| All Children in Foster Care During the Year  | 363    | 3,492     | 25,441 | NA        | 3,307        | 24,665   | 273        | 2,928     | 21,689     | 332       | 3,077     | 20,490 | 400        | 2,123     | 19,287         | 10.2%                                              |
| (Rate per 1,000 children age 0-20)           | 13.0   | 11.9      | 8.0    | 9.4       | 11.3         | 7.7      | 9.8        | 10.0      | 6.8        | 11.9      | 10.5      | 6.4    | 14.3       | 7.2       | 6.0            |                                                    |
| By Age                                       |        |           |        | r         |              |          | r          |           |            | r         |           |        | r          |           |                |                                                    |
| 0-2                                          | 36.9%  | 22.1%     | 20.2%  | 30.5%     | 21.9%        | 20.2%    | 34.4%      | 23.6%     | 20.9%      | 35.8%     | 24.9%     | 21.5%  | 31.8%      | 23.5%     | 21.1%          | -14.0%                                             |
| 3-5                                          | 21.2%  | 19.6%     | 17.9%  | 24.8%     | 19.2%        | 17.8%    | 19.4%      | 19.9%     | 17.8%      | 24.7%     | 19.9%     | 18.2%  | 22.0%      | 17.2%     | 18.2%          | 3.7%                                               |
| 6-8                                          | <12.5% | 14.1%     | 13.4%  | 10.9%     | 14.5%        | 13.8%    | 15.4%      | 12.9%     | 13.5%      | 15.1%     | 13.6%     | 13.7%  | 16.0%      | 14.1%     | 13.7%          | >28.0%                                             |
| 9-11                                         | 9.4%   | 10.8%     | 11.8%  | 10.6%     | 10.9%        | 11.7%    | <9.3%      | 10.7%     | 11.7%      | 6.3%      | 10.2%     | 11.3%  | 9.0%       | 10.2%     | 11.2%          | -3.9%                                              |
| 12-14                                        | 7.7%   | 10.9%     | 11.8%  | 11.3%     | 11.8%        | 12.3%    | 10.6%      | 11.6%     | 12.6%      | <7.6%     | 11.8%     | 12.6%  | <8.1%      | 12.5%     | 12.8%          | <5.0%                                              |
| 15-17                                        | 11.3%  | 17.7%     | 18.7%  | 11.6%     | 17.7%        | 18.5%    | 9.2%       | 17.5%     | 17.9%      | 8.7%      | 15.3%     | 16.4%  | 13.0%      | 20.5%     | 18.1%          | 15.1%                                              |
| 18-20                                        | S      | 5.0%      | 6.3%   | 0.3%      | 4.0%         | 5.6%     | S          | 3.8%      | 5.6%       | S         | 4.4%      | 6.4%   | S          | 2.1%      | 4.9%           | -                                                  |
| Infants (age 0-1)                            | 22.3%  | 13.9%     | 12.7%  | 22.8%     | 13.6%        | 12.9%    | 24.5%      | 15.4%     | 13.2%      | 22.9%     | 16.4%     | 13.7%  | 20.8%      | 15.5%     | 13.3%          | -7.0%                                              |
| Youth (age 13+)                              | 16.3%  | 30.0%     | 33.1%  | 18.5%     | 29.8%        | 32.6%    | 18.3%      | 29.3%     | 32.3%      | 15.4%     | 27.8%     | 31.3%  | 19.0%      | 31.9%     | 32.0%          | 16.9%                                              |
| ( )                                          |        |           |        |           |              |          |            |           |            |           | -         |        |            |           |                |                                                    |
| By Race and Ethnicity                        | 70.00/ | 70.00/    | 40.70/ | 70 50/    | 70.00/       | 40 70/   | 74.0%      | 74.0%     | 44.00/     | -77 50/   | 74 70/    | 44.00/ | 00.00/     | 00.40/    | 45.00/         | 2.00/                                              |
| Non-Hispanic White                           | 78.2%  | 73.8%     | 43.7%  | 72.5%     | 73.9%        | 43.7%    | -          | -         | 44.2%      | <77.5%    | 71.7%     | 44.3%  | 80.8%      | 80.1%     | 45.0%          | 3.2%                                               |
| Non-Hispanic Black or African American       | 9.6%   | 9.6%      | 33.9%  | 10.9%     | 8.7%         | 33.0%    | 9.5%       | 8.1%      | 32.0%      | 6.9%      | 9.2%      | 30.7%  | 5.3%       | 5.5%      | 29.8%          | -45.6%                                             |
| Non-Hispanic Other Race                      | S      | 1.6%      | 2.3%   | 5.3%      | 1.9%         | 2.6%     | 7.0%       | 3.0%      | 3.6%       | 6.9%      | 3.6%      | 4.2%   | 6.5%       | 3.9%      | 4.8%           | -                                                  |
| Non-Hispanic Two or More Races               | 8.5%   | 8.2%      | 7.1%   | 9.9%      | 8.3%<br>7.1% | 7.7%     | <8.5%<br>S | 8.6%      | 8.0%       | 7.2%<br>S | 9.4%      | 8.4%   | <7.1%<br>S | 6.1%      | 8.2%           | <-16.9%                                            |
| Hispanic or Latino                           | S      | 6.7%      | 13.0%  | 1.3%      | 7.1%         | 12.9%    | 5          | 6.4%      | 12.3%      | 5         | 6.1%      | 12.3%  | 5          | 4.5%      | 12.2%          | -                                                  |
| By Sex                                       |        |           |        |           |              |          |            |           |            |           |           |        |            |           |                |                                                    |
| Male                                         | 54.3%  | 52.9%     | 50.8%  | 55.0%     | 52.5%        | 50.8%    | 53.1%      | 53.3%     | 50.6%      | 47.0%     | 52.0%     | 50.5%  | 51.8%      | 53.1%     | 50.3%          | -4.6%                                              |
| Female                                       | 45.7%  | 47.1%     | 49.2%  | 45.0%     | 47.5%        | 49.2%    | 46.9%      | 46.7%     | 49.4%      | 53.0%     | 48.0%     | 49.5%  | 48.3%      | 46.9%     | 49.7%          | 5.5%                                               |
| By Latest Placement Setting                  |        |           |        | 1         |              |          | 1          |           |            | 1         |           |        | 1          |           |                |                                                    |
| Family Setting                               | >91.2% | 80.9%     | 81.6%  | 90.7%     | 81.4%        | 82.7%    | >91.1%     | 82.9%     | 83.8%      | 95.5%     | 85.7%     | 84.8%  | 94.0%      | 82.7%     | 84.9%          | -                                                  |
| Pre-adoptive Home                            | S      | 1.0%      | 4.5%   | 0.3%      | 1.0%         | 3.8%     | 0.0%       | 0.9%      | 2.9%       | 0.0%      | 1.8%      | 2.3%   | 0.0%       | 0.5%      | 3.5%           | -                                                  |
| Foster Family Home – Relative                | 61.7%  | 28.6%     | 37.1%  | 57.3%     | 30.0%        | 38.7%    | >56.7%     | 33.5%     | 40.8%      | 63.3%     | 37.4%     | 42.0%  | 62.5%      | 41.8%     | 42.1%          | 1.3%                                               |
| Foster Family Home – Non-Relative            | 29.5%  | 51.3%     | 40.1%  | 33.1%     | 50.4%        | 40.3%    | 34.4%      | 48.5%     | 40.1%      | 32.2%     | 46.5%     | 40.5%  | 31.5%      | 40.4%     | 39.3%          | 6.9%                                               |
| Congregate Care Setting                      | >7.7%  | 14.0%     | 14.0%  | 9.3%      | 14.2%        | 12.7%    | >7.3%      | 13.1%     | 11.5%      | 4.5%      | 10.2%     | 10.5%  | >3.3%      | 13.5%     | 10.4%          | -                                                  |
| Group Home                                   | 7.7%   | 8.8%      | 8.5%   | 7.9%      | 8.6%         | 7.7%     | 7.3%       | 8.2%      | 6.7%       | S         | 6.8%      | 6.4%   | 3.3%       | 10.3%     | 6.3%           | -57.9%                                             |
| Institution                                  | S      | 5.2%      | 5.6%   | 1.3%      | 5.7%         | 5.0%     | S          | 4.9%      | 4.8%       | S         | 3.4%      | 4.2%   | S          | 3.3%      | 4.1%           | -                                                  |
| Supervised Independent Living                | S      | 0.8%      | 1.5%   | 0.0%      | 0.9%         | 1.6%     | 0.0%       | <0.7%     | 1.3%       | 0.0%      | 0.5%      | 1.2%   | S          | <0.7%     | 1.4%           | -                                                  |
| Runaway                                      | 0.0%   | 0.5%      | 1.4%   | 0.0%      | 0.4%         | 1.4%     | 0.0%       | S         | 1.9%       | 0.0%      | 0.4%      | 1.7%   | 0.0%       | S         | 1.5%           | -                                                  |
| Trial Home Visit                             | 0.0%   | 3.8%      | 1.4%   | 0.0%      | 3.0%         | 1.5%     | 0.0%       | 3.1%      | 1.6%       | 0.0%      | 3.3%      | 1.8%   | 0.0%       | <3.2%     | 1.7%           | -                                                  |
| hildren Entering Foster Care                 |        |           |        | r         |              |          | r          |           |            | r         |           |        | r          | 1         |                |                                                    |
| All Entries into Foster Care During the Year | 171    | 1,575     | 10,095 | NA        | 1,381        | 9,448    | 132        | 1,208     | 7,286      | 179       | 1,386     | 7,316  | 233        | 957       | 7,307          | 36.3%                                              |
| 5                                            |        | ,         |        | Dercent ( | of All Chil  | ,        |            | ,         | ,          |           | ,         | ,      |            |           | rrently availa |                                                    |
|                                              |        |           |        |           |              | uren sei | veu by r   | lacemen   | i Setting, | , 2022    |           |        |            |           |                | unt less than 11 persons<br>ed with the 2022 data. |
|                                              |        |           | Count  | y         |              |          |            |           |            |           |           |        | 00         |           |                |                                                    |
|                                              |        |           |        |           |              |          |            |           |            |           |           |        |            |           |                |                                                    |
|                                              |        |           | Rural  | -         |              |          |            |           |            |           |           |        |            |           |                |                                                    |
|                                              |        |           | Mix    |           |              |          |            |           |            |           |           |        |            |           |                |                                                    |
|                                              |        |           |        | -         |              |          |            |           |            |           |           |        |            |           |                |                                                    |
|                                              |        |           | State  |           |              |          |            |           |            |           |           |        |            |           |                |                                                    |
|                                              |        |           | Stati  |           |              |          |            |           |            |           |           |        |            |           |                |                                                    |
|                                              |        |           |        |           |              |          |            |           |            |           |           |        |            |           |                |                                                    |