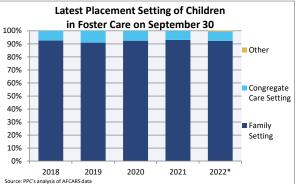

### **FOSTER CARE - SERVED**

Foster care is meant to be a temporary intervention to assure the safety and well-being of a child. A child who spends long periods in foster care is more likely than other children to drop out of school, have mental health challenges, and experience unemployment and/or homeless as an adult. The following shows the past five years of data regarding children served in foster care during each federal fiscal vear

| Indicator                                    |        | 2018      |        |           | 2019         |          |            | 2020      |            |           | 2021      |        |            | 2022*     |                | County % Change                                    |
|----------------------------------------------|--------|-----------|--------|-----------|--------------|----------|------------|-----------|------------|-----------|-----------|--------|------------|-----------|----------------|----------------------------------------------------|
|                                              | County | Rural-Mix | State  | County    | Rural-Mix    | State    | County     | Rural-Mix | State      | County    | Rural-Mix | State  | County     | Rural-Mix | State          | 2018 to 2022*                                      |
| Unduplicated Number of Children Served       |        |           |        |           |              |          |            |           |            |           |           |        |            |           |                |                                                    |
| All Children in Foster Care During the Year  | 363    | 3,492     | 25,441 | NA        | 3,307        | 24,665   | 273        | 2,928     | 21,689     | 332       | 3,077     | 20,490 | 400        | 2,123     | 19,287         | 10.2%                                              |
| (Rate per 1,000 children age 0-20)           | 13.0   | 11.9      | 8.0    | 9.4       | 11.3         | 7.7      | 9.8        | 10.0      | 6.8        | 11.9      | 10.5      | 6.4    | 14.3       | 7.2       | 6.0            |                                                    |
| By Age                                       |        |           |        | r         |              |          | r          |           |            | r         |           |        | r          |           |                |                                                    |
| 0-2                                          | 36.9%  | 22.1%     | 20.2%  | 30.5%     | 21.9%        | 20.2%    | 34.4%      | 23.6%     | 20.9%      | 35.8%     | 24.9%     | 21.5%  | 31.8%      | 23.5%     | 21.1%          | -14.0%                                             |
| 3-5                                          | 21.2%  | 19.6%     | 17.9%  | 24.8%     | 19.2%        | 17.8%    | 19.4%      | 19.9%     | 17.8%      | 24.7%     | 19.9%     | 18.2%  | 22.0%      | 17.2%     | 18.2%          | 3.7%                                               |
| 6-8                                          | <12.5% | 14.1%     | 13.4%  | 10.9%     | 14.5%        | 13.8%    | 15.4%      | 12.9%     | 13.5%      | 15.1%     | 13.6%     | 13.7%  | 16.0%      | 14.1%     | 13.7%          | >28.0%                                             |
| 9-11                                         | 9.4%   | 10.8%     | 11.8%  | 10.6%     | 10.9%        | 11.7%    | <9.3%      | 10.7%     | 11.7%      | 6.3%      | 10.2%     | 11.3%  | 9.0%       | 10.2%     | 11.2%          | -3.9%                                              |
| 12-14                                        | 7.7%   | 10.9%     | 11.8%  | 11.3%     | 11.8%        | 12.3%    | 10.6%      | 11.6%     | 12.6%      | <7.6%     | 11.8%     | 12.6%  | <8.1%      | 12.5%     | 12.8%          | <5.0%                                              |
| 15-17                                        | 11.3%  | 17.7%     | 18.7%  | 11.6%     | 17.7%        | 18.5%    | 9.2%       | 17.5%     | 17.9%      | 8.7%      | 15.3%     | 16.4%  | 13.0%      | 20.5%     | 18.1%          | 15.1%                                              |
| 18-20                                        | S      | 5.0%      | 6.3%   | 0.3%      | 4.0%         | 5.6%     | S          | 3.8%      | 5.6%       | S         | 4.4%      | 6.4%   | S          | 2.1%      | 4.9%           | -                                                  |
| Infants (age 0-1)                            | 22.3%  | 13.9%     | 12.7%  | 22.8%     | 13.6%        | 12.9%    | 24.5%      | 15.4%     | 13.2%      | 22.9%     | 16.4%     | 13.7%  | 20.8%      | 15.5%     | 13.3%          | -7.0%                                              |
| Youth (age 13+)                              | 16.3%  | 30.0%     | 33.1%  | 18.5%     | 29.8%        | 32.6%    | 18.3%      | 29.3%     | 32.3%      | 15.4%     | 27.8%     | 31.3%  | 19.0%      | 31.9%     | 32.0%          | 16.9%                                              |
| ( )                                          |        |           |        |           |              |          |            |           |            |           | -         |        |            |           |                |                                                    |
| By Race and Ethnicity                        | 70.00/ | 70.00/    | 40.70/ | 70 50/    | 70.00/       | 40 70/   | 74.0%      | 74.0%     | 44.00/     | -77 50/   | 74 70/    | 44.00/ | 00.00/     | 00.40/    | 45.00/         | 2.00/                                              |
| Non-Hispanic White                           | 78.2%  | 73.8%     | 43.7%  | 72.5%     | 73.9%        | 43.7%    | -          | -         | 44.2%      | <77.5%    | 71.7%     | 44.3%  | 80.8%      | 80.1%     | 45.0%          | 3.2%                                               |
| Non-Hispanic Black or African American       | 9.6%   | 9.6%      | 33.9%  | 10.9%     | 8.7%         | 33.0%    | 9.5%       | 8.1%      | 32.0%      | 6.9%      | 9.2%      | 30.7%  | 5.3%       | 5.5%      | 29.8%          | -45.6%                                             |
| Non-Hispanic Other Race                      | S      | 1.6%      | 2.3%   | 5.3%      | 1.9%         | 2.6%     | 7.0%       | 3.0%      | 3.6%       | 6.9%      | 3.6%      | 4.2%   | 6.5%       | 3.9%      | 4.8%           | -                                                  |
| Non-Hispanic Two or More Races               | 8.5%   | 8.2%      | 7.1%   | 9.9%      | 8.3%<br>7.1% | 7.7%     | <8.5%<br>S | 8.6%      | 8.0%       | 7.2%<br>S | 9.4%      | 8.4%   | <7.1%<br>S | 6.1%      | 8.2%           | <-16.9%                                            |
| Hispanic or Latino                           | S      | 6.7%      | 13.0%  | 1.3%      | 7.1%         | 12.9%    | 5          | 6.4%      | 12.3%      | 5         | 6.1%      | 12.3%  | 5          | 4.5%      | 12.2%          | -                                                  |
| By Sex                                       |        |           |        |           |              |          |            |           |            |           |           |        |            |           |                |                                                    |
| Male                                         | 54.3%  | 52.9%     | 50.8%  | 55.0%     | 52.5%        | 50.8%    | 53.1%      | 53.3%     | 50.6%      | 47.0%     | 52.0%     | 50.5%  | 51.8%      | 53.1%     | 50.3%          | -4.6%                                              |
| Female                                       | 45.7%  | 47.1%     | 49.2%  | 45.0%     | 47.5%        | 49.2%    | 46.9%      | 46.7%     | 49.4%      | 53.0%     | 48.0%     | 49.5%  | 48.3%      | 46.9%     | 49.7%          | 5.5%                                               |
| By Latest Placement Setting                  |        |           |        | 1         |              |          | 1          |           |            | 1         |           |        | 1          |           |                |                                                    |
| Family Setting                               | >91.2% | 80.9%     | 81.6%  | 90.7%     | 81.4%        | 82.7%    | >91.1%     | 82.9%     | 83.8%      | 95.5%     | 85.7%     | 84.8%  | 94.0%      | 82.7%     | 84.9%          | -                                                  |
| Pre-adoptive Home                            | S      | 1.0%      | 4.5%   | 0.3%      | 1.0%         | 3.8%     | 0.0%       | 0.9%      | 2.9%       | 0.0%      | 1.8%      | 2.3%   | 0.0%       | 0.5%      | 3.5%           | -                                                  |
| Foster Family Home – Relative                | 61.7%  | 28.6%     | 37.1%  | 57.3%     | 30.0%        | 38.7%    | >56.7%     | 33.5%     | 40.8%      | 63.3%     | 37.4%     | 42.0%  | 62.5%      | 41.8%     | 42.1%          | 1.3%                                               |
| Foster Family Home – Non-Relative            | 29.5%  | 51.3%     | 40.1%  | 33.1%     | 50.4%        | 40.3%    | 34.4%      | 48.5%     | 40.1%      | 32.2%     | 46.5%     | 40.5%  | 31.5%      | 40.4%     | 39.3%          | 6.9%                                               |
| Congregate Care Setting                      | >7.7%  | 14.0%     | 14.0%  | 9.3%      | 14.2%        | 12.7%    | >7.3%      | 13.1%     | 11.5%      | 4.5%      | 10.2%     | 10.5%  | >3.3%      | 13.5%     | 10.4%          | -                                                  |
| Group Home                                   | 7.7%   | 8.8%      | 8.5%   | 7.9%      | 8.6%         | 7.7%     | 7.3%       | 8.2%      | 6.7%       | S         | 6.8%      | 6.4%   | 3.3%       | 10.3%     | 6.3%           | -57.9%                                             |
| Institution                                  | S      | 5.2%      | 5.6%   | 1.3%      | 5.7%         | 5.0%     | S          | 4.9%      | 4.8%       | S         | 3.4%      | 4.2%   | S          | 3.3%      | 4.1%           | -                                                  |
| Supervised Independent Living                | S      | 0.8%      | 1.5%   | 0.0%      | 0.9%         | 1.6%     | 0.0%       | <0.7%     | 1.3%       | 0.0%      | 0.5%      | 1.2%   | S          | <0.7%     | 1.4%           | -                                                  |
| Runaway                                      | 0.0%   | 0.5%      | 1.4%   | 0.0%      | 0.4%         | 1.4%     | 0.0%       | S         | 1.9%       | 0.0%      | 0.4%      | 1.7%   | 0.0%       | S         | 1.5%           | -                                                  |
| Trial Home Visit                             | 0.0%   | 3.8%      | 1.4%   | 0.0%      | 3.0%         | 1.5%     | 0.0%       | 3.1%      | 1.6%       | 0.0%      | 3.3%      | 1.8%   | 0.0%       | <3.2%     | 1.7%           | -                                                  |
| hildren Entering Foster Care                 |        |           |        | r         |              |          | r          |           |            | r         |           |        | r          | 1         |                |                                                    |
| All Entries into Foster Care During the Year | 171    | 1,575     | 10,095 | NA        | 1,381        | 9,448    | 132        | 1,208     | 7,286      | 179       | 1,386     | 7,316  | 233        | 957       | 7,307          | 36.3%                                              |
| 5                                            |        | ,         |        | Dercent ( | of All Chil  | ,        |            | ,         | ,          |           | ,         | ,      |            |           | rrently availa |                                                    |
|                                              |        |           |        |           |              | uren sei | veu by r   | lacemen   | i Setting, | , 2022    |           |        |            |           |                | unt less than 11 persons<br>ed with the 2022 data. |
|                                              |        |           | Count  | y         |              |          |            |           |            |           |           |        | 00         |           |                |                                                    |
|                                              |        |           |        |           |              |          |            |           |            |           |           |        |            |           |                |                                                    |
|                                              |        |           | Rural  | -         |              |          |            |           |            |           |           |        |            |           |                |                                                    |
|                                              |        |           | Mix    |           |              |          |            |           |            |           |           |        |            |           |                |                                                    |
|                                              |        |           |        | -         |              |          |            |           |            |           |           |        |            |           |                |                                                    |
|                                              |        |           | State  |           |              |          |            |           |            |           |           |        |            |           |                |                                                    |
|                                              |        |           | Stati  |           |              |          |            |           |            |           |           |        |            |           |                |                                                    |
|                                              |        |           |        |           |              |          |            |           |            |           |           |        |            |           |                |                                                    |

Congregate Care

40% Group Home

60% Institution

80%

Other

100%

0% 20 ■ Family Setting

Source: PPC's analysis of AFCARS data

20%