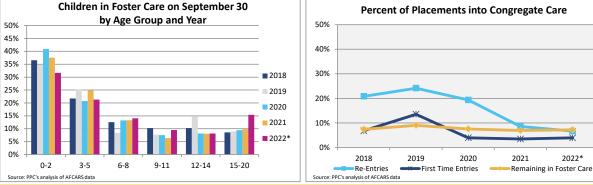

### **FOSTER CARE - SERVED**

Foster care is meant to be a temporary intervention to assure the safety and well-being of a child. A child who spends long periods in foster care is more likely than other children to drop out of school, have mental health challenges, and experience unemployment and/or homeless as an adult. The following shows the past five years of data regarding children served in foster care during each federal fiscal vear

| Indicator                                    |        | 2018      |        |           | 2019         |          |            | 2020      |            |           | 2021      |        |            | 2022*     |                | County % Change                                    |
|----------------------------------------------|--------|-----------|--------|-----------|--------------|----------|------------|-----------|------------|-----------|-----------|--------|------------|-----------|----------------|----------------------------------------------------|
|                                              | County | Rural-Mix | State  | County    | Rural-Mix    | State    | County     | Rural-Mix | State      | County    | Rural-Mix | State  | County     | Rural-Mix | State          | 2018 to 2022*                                      |
| Unduplicated Number of Children Served       |        |           |        |           |              |          |            |           |            |           |           |        |            |           |                |                                                    |
| All Children in Foster Care During the Year  | 363    | 3,492     | 25,441 | NA        | 3,307        | 24,665   | 273        | 2,928     | 21,689     | 332       | 3,077     | 20,490 | 400        | 2,123     | 19,287         | 10.2%                                              |
| (Rate per 1,000 children age 0-20)           | 13.0   | 11.9      | 8.0    | 9.4       | 11.3         | 7.7      | 9.8        | 10.0      | 6.8        | 11.9      | 10.5      | 6.4    | 14.3       | 7.2       | 6.0            |                                                    |
| By Age                                       |        |           |        | r         |              |          | r          |           |            | r         |           |        | r          |           |                |                                                    |
| 0-2                                          | 36.9%  | 22.1%     | 20.2%  | 30.5%     | 21.9%        | 20.2%    | 34.4%      | 23.6%     | 20.9%      | 35.8%     | 24.9%     | 21.5%  | 31.8%      | 23.5%     | 21.1%          | -14.0%                                             |
| 3-5                                          | 21.2%  | 19.6%     | 17.9%  | 24.8%     | 19.2%        | 17.8%    | 19.4%      | 19.9%     | 17.8%      | 24.7%     | 19.9%     | 18.2%  | 22.0%      | 17.2%     | 18.2%          | 3.7%                                               |
| 6-8                                          | <12.5% | 14.1%     | 13.4%  | 10.9%     | 14.5%        | 13.8%    | 15.4%      | 12.9%     | 13.5%      | 15.1%     | 13.6%     | 13.7%  | 16.0%      | 14.1%     | 13.7%          | >28.0%                                             |
| 9-11                                         | 9.4%   | 10.8%     | 11.8%  | 10.6%     | 10.9%        | 11.7%    | <9.3%      | 10.7%     | 11.7%      | 6.3%      | 10.2%     | 11.3%  | 9.0%       | 10.2%     | 11.2%          | -3.9%                                              |
| 12-14                                        | 7.7%   | 10.9%     | 11.8%  | 11.3%     | 11.8%        | 12.3%    | 10.6%      | 11.6%     | 12.6%      | <7.6%     | 11.8%     | 12.6%  | <8.1%      | 12.5%     | 12.8%          | <5.0%                                              |
| 15-17                                        | 11.3%  | 17.7%     | 18.7%  | 11.6%     | 17.7%        | 18.5%    | 9.2%       | 17.5%     | 17.9%      | 8.7%      | 15.3%     | 16.4%  | 13.0%      | 20.5%     | 18.1%          | 15.1%                                              |
| 18-20                                        | S      | 5.0%      | 6.3%   | 0.3%      | 4.0%         | 5.6%     | S          | 3.8%      | 5.6%       | S         | 4.4%      | 6.4%   | S          | 2.1%      | 4.9%           | -                                                  |
| Infants (age 0-1)                            | 22.3%  | 13.9%     | 12.7%  | 22.8%     | 13.6%        | 12.9%    | 24.5%      | 15.4%     | 13.2%      | 22.9%     | 16.4%     | 13.7%  | 20.8%      | 15.5%     | 13.3%          | -7.0%                                              |
| Youth (age 13+)                              | 16.3%  | 30.0%     | 33.1%  | 18.5%     | 29.8%        | 32.6%    | 18.3%      | 29.3%     | 32.3%      | 15.4%     | 27.8%     | 31.3%  | 19.0%      | 31.9%     | 32.0%          | 16.9%                                              |
| ( )                                          |        |           |        |           |              |          |            |           |            |           | -         |        |            |           |                |                                                    |
| By Race and Ethnicity                        | 70.00/ | 70.00/    | 40.70/ | 70 50/    | 70.00/       | 40 70/   | 74.0%      | 74.0%     | 44.00/     | -77 50/   | 74 70/    | 44.00/ | 00.00/     | 00.40/    | 45.00/         | 2.00/                                              |
| Non-Hispanic White                           | 78.2%  | 73.8%     | 43.7%  | 72.5%     | 73.9%        | 43.7%    | -          | -         | 44.2%      | <77.5%    | 71.7%     | 44.3%  | 80.8%      | 80.1%     | 45.0%          | 3.2%                                               |
| Non-Hispanic Black or African American       | 9.6%   | 9.6%      | 33.9%  | 10.9%     | 8.7%         | 33.0%    | 9.5%       | 8.1%      | 32.0%      | 6.9%      | 9.2%      | 30.7%  | 5.3%       | 5.5%      | 29.8%          | -45.6%                                             |
| Non-Hispanic Other Race                      | S      | 1.6%      | 2.3%   | 5.3%      | 1.9%         | 2.6%     | 7.0%       | 3.0%      | 3.6%       | 6.9%      | 3.6%      | 4.2%   | 6.5%       | 3.9%      | 4.8%           | -                                                  |
| Non-Hispanic Two or More Races               | 8.5%   | 8.2%      | 7.1%   | 9.9%      | 8.3%<br>7.1% | 7.7%     | <8.5%<br>S | 8.6%      | 8.0%       | 7.2%<br>S | 9.4%      | 8.4%   | <7.1%<br>S | 6.1%      | 8.2%           | <-16.9%                                            |
| Hispanic or Latino                           | S      | 6.7%      | 13.0%  | 1.3%      | 7.1%         | 12.9%    | 5          | 6.4%      | 12.3%      | 5         | 6.1%      | 12.3%  | 5          | 4.5%      | 12.2%          | -                                                  |
| By Sex                                       |        |           |        |           |              |          |            |           |            |           |           |        |            |           |                |                                                    |
| Male                                         | 54.3%  | 52.9%     | 50.8%  | 55.0%     | 52.5%        | 50.8%    | 53.1%      | 53.3%     | 50.6%      | 47.0%     | 52.0%     | 50.5%  | 51.8%      | 53.1%     | 50.3%          | -4.6%                                              |
| Female                                       | 45.7%  | 47.1%     | 49.2%  | 45.0%     | 47.5%        | 49.2%    | 46.9%      | 46.7%     | 49.4%      | 53.0%     | 48.0%     | 49.5%  | 48.3%      | 46.9%     | 49.7%          | 5.5%                                               |
| By Latest Placement Setting                  |        |           |        | 1         |              |          | 1          |           |            | 1         |           |        | 1          |           |                |                                                    |
| Family Setting                               | >91.2% | 80.9%     | 81.6%  | 90.7%     | 81.4%        | 82.7%    | >91.1%     | 82.9%     | 83.8%      | 95.5%     | 85.7%     | 84.8%  | 94.0%      | 82.7%     | 84.9%          | -                                                  |
| Pre-adoptive Home                            | S      | 1.0%      | 4.5%   | 0.3%      | 1.0%         | 3.8%     | 0.0%       | 0.9%      | 2.9%       | 0.0%      | 1.8%      | 2.3%   | 0.0%       | 0.5%      | 3.5%           | -                                                  |
| Foster Family Home – Relative                | 61.7%  | 28.6%     | 37.1%  | 57.3%     | 30.0%        | 38.7%    | >56.7%     | 33.5%     | 40.8%      | 63.3%     | 37.4%     | 42.0%  | 62.5%      | 41.8%     | 42.1%          | 1.3%                                               |
| Foster Family Home – Non-Relative            | 29.5%  | 51.3%     | 40.1%  | 33.1%     | 50.4%        | 40.3%    | 34.4%      | 48.5%     | 40.1%      | 32.2%     | 46.5%     | 40.5%  | 31.5%      | 40.4%     | 39.3%          | 6.9%                                               |
| Congregate Care Setting                      | >7.7%  | 14.0%     | 14.0%  | 9.3%      | 14.2%        | 12.7%    | >7.3%      | 13.1%     | 11.5%      | 4.5%      | 10.2%     | 10.5%  | >3.3%      | 13.5%     | 10.4%          | -                                                  |
| Group Home                                   | 7.7%   | 8.8%      | 8.5%   | 7.9%      | 8.6%         | 7.7%     | 7.3%       | 8.2%      | 6.7%       | S         | 6.8%      | 6.4%   | 3.3%       | 10.3%     | 6.3%           | -57.9%                                             |
| Institution                                  | S      | 5.2%      | 5.6%   | 1.3%      | 5.7%         | 5.0%     | S          | 4.9%      | 4.8%       | S         | 3.4%      | 4.2%   | S          | 3.3%      | 4.1%           | -                                                  |
| Supervised Independent Living                | S      | 0.8%      | 1.5%   | 0.0%      | 0.9%         | 1.6%     | 0.0%       | <0.7%     | 1.3%       | 0.0%      | 0.5%      | 1.2%   | S          | <0.7%     | 1.4%           | -                                                  |
| Runaway                                      | 0.0%   | 0.5%      | 1.4%   | 0.0%      | 0.4%         | 1.4%     | 0.0%       | S         | 1.9%       | 0.0%      | 0.4%      | 1.7%   | 0.0%       | S         | 1.5%           | -                                                  |
| Trial Home Visit                             | 0.0%   | 3.8%      | 1.4%   | 0.0%      | 3.0%         | 1.5%     | 0.0%       | 3.1%      | 1.6%       | 0.0%      | 3.3%      | 1.8%   | 0.0%       | <3.2%     | 1.7%           | -                                                  |
| hildren Entering Foster Care                 |        |           |        | r         |              |          | r          |           |            | r         |           |        | r          | 1         |                |                                                    |
| All Entries into Foster Care During the Year | 171    | 1,575     | 10,095 | NA        | 1,381        | 9,448    | 132        | 1,208     | 7,286      | 179       | 1,386     | 7,316  | 233        | 957       | 7,307          | 36.3%                                              |
| 5                                            |        | ,         |        | Dercent ( | of All Chil  | ,        |            | ,         | ,          |           | ,         | ,      |            |           | rrently availa |                                                    |
|                                              |        |           |        |           |              | uren sei | veu by r   | lacemen   | i Setting, | , 2022    |           |        |            |           |                | unt less than 11 persons<br>ed with the 2022 data. |
|                                              |        |           | Count  | y         |              |          |            |           |            |           |           |        | 00         |           |                |                                                    |
|                                              |        |           |        |           |              |          |            |           |            |           |           |        |            |           |                |                                                    |
|                                              |        |           | Rural  | -         |              |          |            |           |            |           |           |        |            |           |                |                                                    |
|                                              |        |           | Mix    |           |              |          |            |           |            |           |           |        |            |           |                |                                                    |
|                                              |        |           |        | -         |              |          |            |           |            |           |           |        |            |           |                |                                                    |
|                                              |        |           | State  |           |              |          |            |           |            |           |           |        |            |           |                |                                                    |
|                                              |        |           | Stati  |           |              |          |            |           |            |           |           |        |            |           |                |                                                    |
|                                              |        |           |        |           |              |          |            |           |            |           |           |        |            |           |                |                                                    |

### FOSTER CARE - FIRST TIME ENTRIES

Data on first time entries provides information on children who have just begun their foster care experience during the past federal fiscal year. How the child welfare system is serving them may say something about current system practice and decision making.

### **FOSTER CARE - RE-ENTRIES**

Data on re-entries provides information on children who come back into foster care because of new or continuing challenges at home. Some children experience numerous foster care episodes or cycle in and out of the system. Others can experience large spans of time between foster care episodes, which is why the age of children who re-enter is typically older.