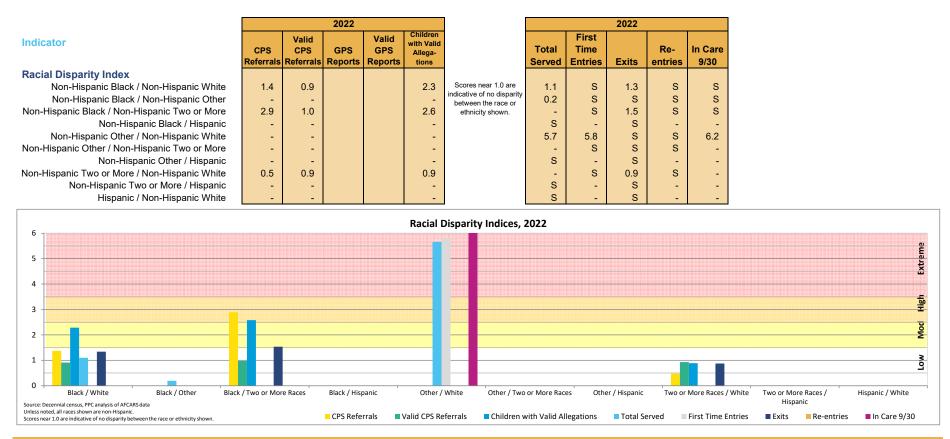

% | Home<br>78.5%<br>3.8%<br>10.1%<br>7.6%<br>0.0% | Home<br>75.0%<br>25.0%<br>0.0%<br>0.0% | Institution           75.0%           12.5%           0.0%           12.5%           0.0%           0.0% | 81.4%<br>S<br>7.2%<br><7.3%<br>0.0%                                                                                                                                                    |

Source: PPC analysis of AFCARS data

#### DISPARITY

Disparity demonstrates the lack of equality between two racial groups in the child welfare system. The index is expressed as the ratio of one racial group's disproportionality index by another racial group's disproportionality metric. The computed value represents whether children of different racial groups are in the child welfare system at the same rate.



#### **FOSTER CARE - STABILITY**

Every time a child moves, the trauma caused by separation and lack of continuity grows. A child who faces multiple placements may struggle to build and maintain healthy relationships and confront academic challenges due to school changes.

| Indicator                                                                                                                            |        | 2018      |       |        | 2019      |       |        | 2020      |       |        | 2021      |       |        | 2022*     |       | County % Change |
|--------------------------------------------------------------------------------------------------------------------------------------|--------|-----------|-------|--------|-----------|-------|--------|-----------|-------|-