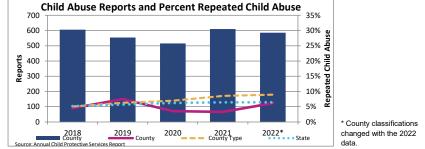

#### CHILD PROTECTIVE SERVICES (CPS)

Child maltreatment is a serious problem that has grave and costly consequences for the child, his or her family and the community at-large. A child who has experienced abuse and neglect is more likely to have social, emotional and physical health problems and perform poorly in school.

| County<br>606<br>25.1 | Rural-Mix<br>7,317<br>30.1 | State           44,063           16.6 | <b>County</b><br>554<br>23.0 | Rural-Mix<br>7,095<br>29.2 | <b>State</b><br>42,252<br>15.9 | <b>County</b><br>515<br>21.4                                          | Rural-Mix<br>5,924<br>24.3                                                         | <b>State</b><br>32,919<br>12,4                                                                  | 610                                                                                                          | Rural-Mix<br>6,701                                                                                                        | 38,013                                                                                                                                 | 586                                                                                                                           | Rural-Mix<br>4,830                                                                                                                                               | <b>State</b> 39,093                                                                                                                                                           | 2018 to 2022*                                                                                                                                                  |
|-----------------------|----------------------------|---------------------------------------|------------------------------|----------------------------|--------------------------------|-----------------------------------------------------------------------|------------------------------------------------------------------------------------|-------------------------------------------------------------------------------------------------|--------------------------------------------------------------------------------------------------------------|---------------------------------------------------------------------------------------------------------------------------|----------------------------------------------------------------------------------------------------------------------------------------|-------------------------------------------------------------------------------------------------------------------------------|------------------------------------------------------------------------------------------------------------------------------------------------------------------|-------------------------------------------------------------------------------------------------------------------------------------------------------------------------------|----------------------------------------------------------------------------------------------------------------------------------------------------------------|
|                       | ,                          | ,                                     |                              | ŕ                          | ,                              |                                                                       | ŕ                                                                                  | ,                                                                                               |                                                                                                              | ,                                                                                                                         | ,                                                                                                                                      |                                                                                                                               | 4,830                                                                                                                                                            | 39,093                                                                                                                                                                        |                                                                                                                                                                |
| 25.1                  | 30.1                       | 16.6                                  | 23.0                         | 29.2                       | 15.9                           | 21.4                                                                  | 24.3                                                                               | 12.4                                                                                            |                                                                                                              |                                                                                                                           |                                                                                                                                        |                                                                                                                               |                                                                                                                                                                  |                                                                                                                                                                               |                                                                                                                                                                |
|                       |                            |                                       |                              |                            |                                |                                                                       | 24.0                                                                               | 12.4                                                                                            | 25.3                                                                                                         | 27.5                                                                                                                      | 14.3                                                                                                                                   | 24.3                                                                                                                          | 19.8                                                                                                                                                             | 14.8                                                                                                                                                                          | -3.3%                                                                                                                                                          |
| 11.1%                 | 12.2%                      | 11.6%                                 | 7.2%                         | 12.1%                      | 11.5%                          | 16.5%                                                                 | 15.3%                                                                              | 14.0%                                                                                           | 15.1%                                                                                                        | 15.3%                                                                                                                     | 13.2%                                                                                                                                  | 11.1%                                                                                                                         | 14.1%                                                                                                                                                            | 12.8%                                                                                                                                                                         | 0.3%                                                                                                                                                           |
| 4.5%                  | 5.1%                       | 5.2%                                  | 7.5%                         | 6.3%                       | 5.7%                           | 3.5%                                                                  | 6.9%                                                                               | 6.2%                                                                                            | 3.3%                                                                                                         | 8.6%                                                                                                                      | 6.5%                                                                                                                                   | 6.2%                                                                                                                          | 9.0%                                                                                                                                                             | 6.4%                                                                                                                                                                          |                                                                                                                                                                |
| 1 in 22               | 1 in 20                    | 1 in 19                               | 1 in 13                      | 1 in 16                    |                                | 1 in 28                                                               | 1 in 14                                                                            | 1 in 16                                                                                         | 1 in 31                                                                                                      | 1 in 12                                                                                                                   | 1 in 15                                                                                                                                | 1 in 16                                                                                                                       | 1 in 11                                                                                                                                                          | 1 in 16                                                                                                                                                                       | 37.4%                                                                                                                                                          |
|                       | 4.5%                       | 4.5% 5.1%                             | 4.5% 5.1% 5.2%               | 4.5% 5.1% 5.2% 7.5%        | 4.5% 5.1% 5.2% 7.5% 6.3%       | 4.5%         5.1%         5.2%         7.5%         6.3%         5.7% | 4.5%         5.1%         5.2%         7.5%         6.3%         5.7%         3.5% | 4.5%         5.1%         5.2%         7.5%         6.3%         5.7%         3.5%         6.9% | 4.5%         5.1%         5.2%         7.5%         6.3%         5.7%         3.5%         6.9%         6.2% | 4.5%         5.1%         5.2%         7.5%         6.3%         5.7%         3.5%         6.9%         6.2%         3.3% | 4.5%         5.1%         5.2%         7.5%         6.3%         5.7%         3.5%         6.9%         6.2%         3.3%         8.6% | 4.5%       5.1%       5.2%       7.5%       6.3%       5.7%       3.5%       6.9%       6.2%       3.3%       8.6%       6.5% | 4.5%         5.1%         5.2%         7.5%         6.3%         5.7%         3.5%         6.9%         6.2%         3.3%         8.6%         6.5%         6.2% | 4.5%         5.1%         5.2%         7.5%         6.3%         5.7%         3.5%         6.9%         6.2%         3.3%         8.6%         6.5%         6.2%         9.0% | 4.5%       5.1%       5.2%       7.5%       6.3%       5.7%       3.5%       6.9%       6.2%       3.3%       8.6%       6.5%       6.2%       9.0%       6.4% |