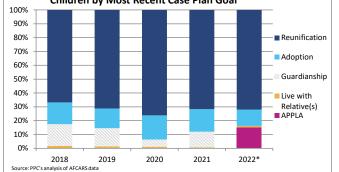

### **FOSTER CARE - SERVED**

Foster care is meant to be a temporary intervention to assure the safety and well-being of a child. A child who spends long periods in foster care is more likely than other children to drop out of school, have mental health challenges, and experience unemployment and/or homeless as an adult. The following shows the past five years of data regarding children served in foster care during each federal fiscal vear

| Indicator                                    |        | 2018      |        |           | 2019         |          |            | 2020      |            |           | 2021      |        |            | 2022*     |                | County % Change                                    |
|----------------------------------------------|--------|-----------|--------|-----------|--------------|----------|------------|-----------|------------|-----------|-----------|--------|------------|-----------|----------------|----------------------------------------------------|
|                                              | County | Rural-Mix | State  | County    | Rural-Mix    | State    | County     | Rural-Mix | State      | County    | Rural-Mix | State  | County     | Rural-Mix | State          | 2018 to 2022*                                      |
| Unduplicated Number of Children Served       |        |           |        |           |              |          |            |           |            |           |           |        |            |           |                |                                                    |
| All Children in Foster Care During the Year  | 363    | 3,492     | 25,441 | NA        | 3,307        | 24,665   | 273        | 2,928     | 21,689     | 332       | 3,077     | 20,490 | 400        | 2,123     | 19,287         | 10.2%                                              |
| (Rate per 1,000 children age 0-20)           | 13.0   | 11.9      | 8.0    | 9.4       | 11.3         | 7.7      | 9.8        | 10.0      | 6.8        | 11.9      | 10.5      | 6.4    | 14.3       | 7.2       | 6.0            |                                                    |
| By Age                                       |        |           |        | r         |              |          | r          |           |            | r         |           |        | r          |           |                |                                                    |
| 0-2                                          | 36.9%  | 22.1%     | 20.2%  | 30.5%     | 21.9%        | 20.2%    | 34.4%      | 23.6%     | 20.9%      | 35.8%     | 24.9%     | 21.5%  | 31.8%      | 23.5%     | 21.1%          | -14.0%                                             |
| 3-5                                          | 21.2%  | 19.6%     | 17.9%  | 24.8%     | 19.2%        | 17.8%    | 19.4%      | 19.9%     | 17.8%      | 24.7%     | 19.9%     | 18.2%  | 22.0%      | 17.2%     | 18.2%          | 3.7%                                               |
| 6-8                                          | <12.5% | 14.1%     | 13.4%  | 10.9%     | 14.5%        | 13.8%    | 15.4%      | 12.9%     | 13.5%      | 15.1%     | 13.6%     | 13.7%  | 16.0%      | 14.1%     | 13.7%          | >28.0%                                             |
| 9-11                                         | 9.4%   | 10.8%     | 11.8%  | 10.6%     | 10.9%        | 11.7%    | <9.3%      | 10.7%     | 11.7%      | 6.3%      | 10.2%     | 11.3%  | 9.0%       | 10.2%     | 11.2%          | -3.9%                                              |
| 12-14                                        | 7.7%   | 10.9%     | 11.8%  | 11.3%     | 11.8%        | 12.3%    | 10.6%      | 11.6%     | 12.6%      | <7.6%     | 11.8%     | 12.6%  | <8.1%      | 12.5%     | 12.8%          | <5.0%                                              |
| 15-17                                        | 11.3%  | 17.7%     | 18.7%  | 11.6%     | 17.7%        | 18.5%    | 9.2%       | 17.5%     | 17.9%      | 8.7%      | 15.3%     | 16.4%  | 13.0%      | 20.5%     | 18.1%          | 15.1%                                              |
| 18-20                                        | S      | 5.0%      | 6.3%   | 0.3%      | 4.0%         | 5.6%     | S          | 3.8%      | 5.6%       | S         | 4.4%      | 6.4%   | S          | 2.1%      | 4.9%           | -                                                  |
| Infants (age 0-1)                            | 22.3%  | 13.9%     | 12.7%  | 22.8%     | 13.6%        | 12.9%    | 24.5%      | 15.4%     | 13.2%      | 22.9%     | 16.4%     | 13.7%  | 20.8%      | 15.5%     | 13.3%          | -7.0%                                              |
| Youth (age 13+)                              | 16.3%  | 30.0%     | 33.1%  | 18.5%     | 29.8%        | 32.6%    | 18.3%      | 29.3%     | 32.3%      | 15.4%     | 27.8%     | 31.3%  | 19.0%      | 31.9%     | 32.0%          | 16.9%                                              |
| ( )                                          |        |           |        |           |              |          |            |           |            |           | -         |        |            |           |                |                                                    |
| By Race and Ethnicity                        | 70.00/ | 70.00/    | 40.70/ | 70 50/    | 70.00/       | 40 70/   | 74.0%      | 74.0%     | 44.00/     | -77 50/   | 74 70/    | 44.00/ | 00.00/     | 00.40/    | 45.00/         | 2.00/                                              |
| Non-Hispanic White                           | 78.2%  | 73.8%     | 43.7%  | 72.5%     | 73.9%        | 43.7%    | -          | -         | 44.2%      | <77.5%    | 71.7%     | 44.3%  | 80.8%      | 80.1%     | 45.0%          | 3.2%                                               |
| Non-Hispanic Black or African American       | 9.6%   | 9.6%      | 33.9%  | 10.9%     | 8.7%         | 33.0%    | 9.5%       | 8.1%      | 32.0%      | 6.9%      | 9.2%      | 30.7%  | 5.3%       | 5.5%      | 29.8%          | -45.6%                                             |
| Non-Hispanic Other Race                      | S      | 1.6%      | 2.3%   | 5.3%      | 1.9%         | 2.6%     | 7.0%       | 3.0%      | 3.6%       | 6.9%      | 3.6%      | 4.2%   | 6.5%       | 3.9%      | 4.8%           | -                                                  |
| Non-Hispanic Two or More Races               | 8.5%   | 8.2%      | 7.1%   | 9.9%      | 8.3%<br>7.1% | 7.7%     | <8.5%<br>S | 8.6%      | 8.0%       | 7.2%<br>S | 9.4%      | 8.4%   | <7.1%<br>S | 6.1%      | 8.2%           | <-16.9%                                            |
| Hispanic or Latino                           | S      | 6.7%      | 13.0%  | 1.3%      | 7.1%         | 12.9%    | 5          | 6.4%      | 12.3%      | 5         | 6.1%      | 12.3%  | 5          | 4.5%      | 12.2%          | -                                                  |
| By Sex                                       |        |           |        |           |              |          |            |           |            |           |           |        |            |           |                |                                                    |
| Male                                         | 54.3%  | 52.9%     | 50.8%  | 55.0%     | 52.5%        | 50.8%    | 53.1%      | 53.3%     | 50.6%      | 47.0%     | 52.0%     | 50.5%  | 51.8%      | 53.1%     | 50.3%          | -4.6%                                              |
| Female                                       | 45.7%  | 47.1%     | 49.2%  | 45.0%     | 47.5%        | 49.2%    | 46.9%      | 46.7%     | 49.4%      | 53.0%     | 48.0%     | 49.5%  | 48.3%      | 46.9%     | 49.7%          | 5.5%                                               |
| By Latest Placement Setting                  |        |           |        | 1         |              |          | 1          |           |            | 1         |           |        | 1          |           |                |                                                    |
| Family Setting                               | >91.2% | 80.9%     | 81.6%  | 90.7%     | 81.4%        | 82.7%    | >91.1%     | 82.9%     | 83.8%      | 95.5%     | 85.7%     | 84.8%  | 94.0%      | 82.7%     | 84.9%          | -                                                  |
| Pre-adoptive Home                            | S      | 1.0%      | 4.5%   | 0.3%      | 1.0%         | 3.8%     | 0.0%       | 0.9%      | 2.9%       | 0.0%      | 1.8%      | 2.3%   | 0.0%       | 0.5%      | 3.5%           | -                                                  |
| Foster Family Home – Relative                | 61.7%  | 28.6%     | 37.1%  | 57.3%     | 30.0%        | 38.7%    | >56.7%     | 33.5%     | 40.8%      | 63.3%     | 37.4%     | 42.0%  | 62.5%      | 41.8%     | 42.1%          | 1.3%                                               |
| Foster Family Home – Non-Relative            | 29.5%  | 51.3%     | 40.1%  | 33.1%     | 50.4%        | 40.3%    | 34.4%      | 48.5%     | 40.1%      | 32.2%     | 46.5%     | 40.5%  | 31.5%      | 40.4%     | 39.3%          | 6.9%                                               |
| Congregate Care Setting                      | >7.7%  | 14.0%     | 14.0%  | 9.3%      | 14.2%        | 12.7%    | >7.3%      | 13.1%     | 11.5%      | 4.5%      | 10.2%     | 10.5%  | >3.3%      | 13.5%     | 10.4%          | -                                                  |
| Group Home                                   | 7.7%   | 8.8%      | 8.5%   | 7.9%      | 8.6%         | 7.7%     | 7.3%       | 8.2%      | 6.7%       | S         | 6.8%      | 6.4%   | 3.3%       | 10.3%     | 6.3%           | -57.9%                                             |
| Institution                                  | S      | 5.2%      | 5.6%   | 1.3%      | 5.7%         | 5.0%     | S          | 4.9%      | 4.8%       | S         | 3.4%      | 4.2%   | S          | 3.3%      | 4.1%           | -                                                  |
| Supervised Independent Living                | S      | 0.8%      | 1.5%   | 0.0%      | 0.9%         | 1.6%     | 0.0%       | <0.7%     | 1.3%       | 0.0%      | 0.5%      | 1.2%   | S          | <0.7%     | 1.4%           | -                                                  |
| Runaway                                      | 0.0%   | 0.5%      | 1.4%   | 0.0%      | 0.4%         | 1.4%     | 0.0%       | S         | 1.9%       | 0.0%      | 0.4%      | 1.7%   | 0.0%       | S         | 1.5%           | -                                                  |
| Trial Home Visit                             | 0.0%   | 3.8%      | 1.4%   | 0.0%      | 3.0%         | 1.5%     | 0.0%       | 3.1%      | 1.6%       | 0.0%      | 3.3%      | 1.8%   | 0.0%       | <3.2%     | 1.7%           | -                                                  |
| hildren Entering Foster Care                 |        |           |        | r         |              |          | r          |           |            | r         |           |        | r          | 1         |                |                                                    |
| All Entries into Foster Care During the Year | 171    | 1,575     | 10,095 | NA        | 1,381        | 9,448    | 132        | 1,208     | 7,286      | 179       | 1,386     | 7,316  | 233        | 957       | 7,307          | 36.3%                                              |
| 5                                            |        | ,         |        | Dercent ( | of All Chil  | ,        |            | ,         | ,          |           | ,         | ,      |            |           | rrently availa |                                                    |
|                                              |        |           |        |           |              | uren sei | veu by r   | lacemen   | i Setting, | , 2022    |           |        |            |           |                | unt less than 11 persons<br>ed with the 2022 data. |
|                                              |        |           | Count  | y         |              |          |            |           |            |           |           |        | 00         |           |                |                                                    |
|                                              |        |           |        |           |              |          |            |           |            |           |           |        |            |           |                |                                                    |
|                                              |        |           | Rural  | -         |              |          |            |           |            |           |           |        |            |           |                |                                                    |
|                                              |        |           | Mix    |           |              |          |            |           |            |           |           |        |            |           |                |                                                    |
|                                              |        |           |        | -         |              |          |            |           |            |           |           |        |            |           |                |                                                    |
|                                              |        |           | State  |           |              |          |            |           |            |           |           |        |            |           |                |                                                    |
|                                              |        |           | Stati  |           |              |          |            |           |            |           |           |        |            |           |                |                                                    |
|                                              |        |           |        |           |              |          |            |           |            |           |           |        |            |           |                |                                                    |