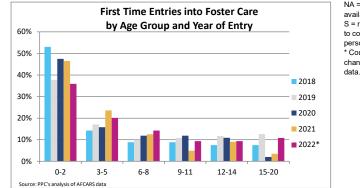

### FOSTER CARE - FIRST TIME ENTRIES

Data on first time entries provides information on children who have just begun their foster care experience during the past federal fiscal year. How the child welfare system is serving them may say something about current system practice and decision making.

| icator                                       |              | 2018       |              |              | 2019          |              |              | 2020         |              |              | 2021         |               |              | 2022*         |              | County % Chan |
|----------------------------------------------|--------------|------------|--------------|--------------|---------------|--------------|--------------|--------------|--------------|--------------|--------------|---------------|--------------|---------------|--------------|---------------|
|                                              | County       | Rural-Mix  | State        | County       | Rural-Mix     | State        | County       | Rural-Mix    | State        | County       | Rural-Mix    | State         | County       | Rural-Mix     | State        | 2018 to 2022* |
| ildren Entering for the First Time           |              |            |              |              |               |              |              |              |              |              |              |               |              |               |              |               |
| First Time Entries During the Year           | 147          | 1,252      | 7,626        | NA           | 1,101         | 7,266        | 101          | 979          | 5,540        | 144          | 1,121        | 5,635         | 203          | 798           | 5,394        | 38.1%         |
| (Rate per 1,000 children age 0-20)           | 5.3          | 4.3        | 2.4          | 3.4          | 3.7           | 2.3          | 3.6          | 3.3          | 1.7          | 5.1          | 3.8          | 1.8           | 7.3          | 2.7           | 1.7          | 30.170        |
| First Time Entries as Percent of All Entries | 86.0%        | 79.5%      | 75.5%        | 79.3%        | 79.7%         | 76.9%        | 76.5%        | 81.0%        | 76.0%        | 80.4%        | 80.9%        | 77.0%         | 87.1%        | 83.4%         | 73.8%        | 1.3%          |
| By Age                                       |              |            |              |              |               |              |              |              |              |              |              |               |              |               |              |               |
| 0-2                                          | 53.1%        | 33.1%      | 34.4%        | 37.8%        | 35.1%         | 35.1%        | 47.5%        | 38.3%        | 38.2%        | 46.5%        | 37.5%        | 38.5%         | 36.0%        | 32.6%         | 36.2%        | -32.2%        |
| 3-5                                          | 14.3%        | 17.8%      | 15.4%        | 17.1%        | 14.5%         | 14.8%        | 15.8%        | 16.8%        | 14.5%        | 23.6%        | 16.5%        | 14.7%         | 20.2%        | 15.2%         | 14.2%        | 41.4%         |
| 6-8                                          | 8.8%         | 12.1%      | 11.5%        | 9.9%         | 11.4%         | 11.8%        | 11.9%        | 9.2%         | 11.4%        | 12.5%        | 11.5%        | 11.3%         | 14.3%        | 14.4%         | 11.7%        | 61.5%         |
| 9-11                                         | 8.8%         | 10.7%      | 10.3%        | 10.8%        | 9.7%          | 10.7%        | <12.0%       | 8.1%         | 9.7%         | S            | 8.5%         | 9.3%          | 9.4%         | 10.0%         | 9.5%         | 5.8%          |
| 12-14                                        | 7.5%         | 12.1%      | 12.8%        | 11.7%        | 13.4%         | 12.9%        | 10.9%        | 12.6%        | 12.5%        | 9.0%         | 12.7%        | 12.6%         | 9.4%         | 12.8%         | 13.0%        | 25.1%         |
| 15-20                                        | 7.5%         | 14.1%      | 15.6%        | 12.6%        | 15.9%         | 14.6%        | S            | 15.1%        | 13.7%        | S            | 13.4%        | 13.7%         | 10.8%        | 15.0%         | 15.4%        | 44.8%         |
| Infants (age 0-1)                            | 44.2%        | 26.4%      | 28.0%        | 35.1%        | 28.1%         | 29.1%        | 42.6%        | 32.3%        | 31.7%        | 33.3%        | 30.1%        | 32.3%         | 29.6%        | 26.8%         | 29.7%        | -33.2%        |
| Youth (age 13+)                              | 12.9%        | 23.1%      | 24.7%        | 18.0%        | 21.7%         | 19.5%        | 11.9%        | 24.2%        | 22.6%        | 9.7%         | 22.2%        | 22.5%         | 17.2%        | 25.3%         | 25.2%        | 33.4%         |
| By Race and Ethnicity                        |              |            |              |              |               |              |              |              |              |              |              |               |              |               |              |               |
| Non-Hispanic White                           | 78.2%        | 73.8%      | 48.3%        | 71.2%        | 74.2%         | 47.6%        | 75.2%        | 72.3%        | 49.7%        | 83.3%        | 70.0%        | 50.0%         | 83.3%        | 78.4%         | 50.1%        | 6.4%          |
| Non-Hispanic Black or African American       | S            | 9.7%       | 29.3%        | 11.7%        | 9.4%          | 28.4%        | S            | 8.3%         | 25.2%        | S            | 11.5%        | 23.6%         | S            | 6.3%          | 23.9%        | -             |
| Non-Hispanic Other Race                      | S            | 1.9%       | 2.7%         | 10.8%        | 3.2%          | 3.7%         | S            | 4.5%         | 5.3%         | S            | 4.5%         | 5.8%          | 6.9%         | 5.4%          | 6.1%         | -             |
| Non-Hispanic Two or More Races               | 10.2%        | 9.2%       | 7.7%         | 5.4%         | 6.5%          | 7.7%         | S            | 7.8%         | 8.2%         | S            | 7.9%         | 8.4%          | S            | 5.5%          | 8.0%         | -             |
| Hispanic or Latino                           | S            | 5.4%       | 12.0%        | 0.9%         | 6.7%          | 12.6%        | S            | 7.2%         | 11.6%        | S            | 6.2%         | 12.1%         | 0.0%         | 4.4%          | 11.9%        | -             |
| By Sex                                       |              |            |              |              |               |              | I            |              |              |              |              |               |              |               |              |               |
| Male                                         | 56.5%        | 51.7%      | 50.7%        | 54.1%        | 52.5%         | 50.8%        | 53.5%        | 53.8%        | 50.5%        | 47.2%        | 49.3%        | 49.7%         | 53.2%        | 54.1%         | 50.4%        | -5.8%         |
| Female                                       | 43.5%        | 48.3%      | 49.3%        | 45.9%        | 47.5%         | 49.2%        | 46.5%        | 46.2%        | 49.5%        | 52.8%        | 50.7%        | 50.3%         | 46.8%        | 45.9%         | 49.6%        | 7.5%          |
| By First Reported Placement Setting          |              |            |              |              |               |              |              |              |              |              |              |               |              |               |              |               |
| Family Setting                               | 93.2%        | 83.4%      | 83.8%        | 86.5%        | 81.4%         | 85.7%        | 96.0%        | 85.5%        | >87.5%       | 96.5%        | >88.7%       | >87.5%        | 96.1%        | 87.3%         | 86.9%        | 3.1%          |
| Pre-adoptive Home                            | 0.0%         | 0.0%       | 0.2%         | 0.0%         | 0.0%          | 0.4%         | 0.0%         | 0.0%         | S            | 0.0%         | S            | S             | 0.0%         | 0.0%          | 0.2%         | -             |
| Foster Family Home – Relative                | 61.2%        | 32.3%      | 39.9%        | 56.8%        | 30.6%         | 41.6%        | 62.4%        | 38.3%        | 44.3%        | 70.1%        | 43.1%        | 45.8%         | 69.5%        | 51.3%         | 46.6%        | 13.4%         |
| Foster Family Home – Non-Relative            | 32.0%        | 51.0%      | 43.7%        | 29.7%        | 50.8%         | 43.7%        | 33.7%        | 47.2%        | 43.1%        | 26.4%        | 45.6%        | 41.7%         | 26.6%        | 36.1%         | 40.1%        | -16.8%        |
| Congregate Care Setting                      | 6.8%         | 14.1%      | 14.3%        | 13.5%        | 17.2%         | 12.7%        | 4.0%         | 13.2%        | 10.6%        | 3.5%         | 9.5%         | 10.4%         | 3.9%         | 11.0%         | 11.1%        | -42.1%        |
| Group Home                                   | S            | 9.7%       | 9.4%         | 11.7%        | 10.3%         | 8.5%         | S            | 8.7%         | 7.2%         | S            | 7.3%         | 7.4%          | S            | 8.0%          | 7.2%         | -             |
| Institution                                  | S            | 4.4%       | 4.9%         | 1.8%         | 6.9%          | 4.2%         | S            | 4.5%         | 3.4%         | S            | 2.2%         | 3.0%          | S            | 3.0%          | 4.0%         | -             |
| Supervised Independent Living                | 0.0%         | 0.0%       | 0.2%         | 0.0%         | S             | 0.2%         | 0.0%         | 0.0%         | S            | 0.0%         | S            | 0.2%          | 0.0%         | S             | 0.2%         | -             |
| Runaway<br>Trial Home Visit                  | 0.0%<br>0.0% | S<br><2.3% | 0.7%<br>1.1% | 0.0%<br>0.0% | 0.0%<br><1.4% | 0.8%<br>0.6% | 0.0%<br>0.0% | 0.0%<br>1.3% | 0.8%<br>0.9% | 0.0%<br>0.0% | 0.0%<br>1.5% | 0.7%<br><1.2% | 0.0%<br>0.0% | 0.0%<br><1.6% | 0.8%<br>0.9% | -             |
| i riai Home Visit                            | 0.0%         | <2.5%      | 1.1%         | 0.0%         | <1.4%         | 0.6%         | 0.0%         | 1.5%         | 0.9%         | 0.0%         | 1.5%         | <1.2%         | 0.0%         | <1.0%         | 0.9%         | -             |