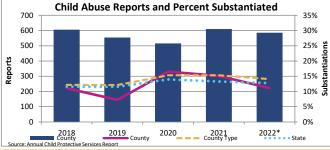

#### CHILD PROTECTIVE SERVICES (CPS)

Child maltreatment is a serious problem that has grave and costly consequences for the child, his or her family and the community at-large. A child who has experienced abuse and neglect is more likely to have social, emotional and physical health problems and perform poorly in school.

| County<br>606<br>25.1 | Rural-Mix<br>7,317<br>30.1 | State           44,063           16.6 | <b>County</b><br>554<br>23.0 | Rural-Mix<br>7,095<br>29.2 | <b>State</b><br>42,252<br>15.9 | <b>County</b><br>515<br>21.4                                          | Rural-Mix<br>5,924<br>24.3                                                         | <b>State</b><br>32,919<br>12,4                                                                  | 610                                                                                                          | Rural-Mix<br>6,701                                                                                                        | 38,013                                                                                                                                 | 586                                                                                                                           | Rural-Mix<br>4,830                                                                                                                                               | <b>State</b> 39,093                                                                                                                                                           | 2018 to 2022*                                                                                                                                                  |
|-----------------------|----------------------------|---------------------------------------|------------------------------|----------------------------|--------------------------------|-----------------------------------------------------------------------|------------------------------------------------------------------------------------|-------------------------------------------------------------------------------------------------|--------------------------------------------------------------------------------------------------------------|---------------------------------------------------------------------------------------------------------------------------|----------------------------------------------------------------------------------------------------------------------------------------|-------------------------------------------------------------------------------------------------------------------------------|------------------------------------------------------------------------------------------------------------------------------------------------------------------|-------------------------------------------------------------------------------------------------------------------------------------------------------------------------------|----------------------------------------------------------------------------------------------------------------------------------------------------------------|
|                       | ,                          | ,                                     |                              | ŕ                          | ,                              |                                                                       | ŕ                                                                                  | ,                                                                                               |                                                                                                              | ,                                                                                                                         | ,                                                                                                                                      |                                                                                                                               | 4,830                                                                                                                                                            | 39,093                                                                                                                                                                        |                                                                                                                                                                |
| 25.1                  | 30.1                       | 16.6                                  | 23.0                         | 29.2                       | 15.9                           | 21.4                                                                  | 24.3                                                                               | 12.4                                                                                            |                                                                                                              |                                                                                                                           |                                                                                                                                        |                                                                                                                               |                                                                                                                                                                  |                                                                                                                                                                               |                                                                                                                                                                |
|                       |                            |                                       |                              |                            |                                |                                                                       | 24.0                                                                               | 12.4                                                                                            | 25.3                                                                                                         | 27.5                                                                                                                      | 14.3                                                                                                                                   | 24.3                                                                                                                          | 19.8                                                                                                                                                             | 14.8                                                                                                                                                                          | -3.3%                                                                                                                                                          |
| 11.1%                 | 12.2%                      | 11.6%                                 | 7.2%                         | 12.1%                      | 11.5%                          | 16.5%                                                                 | 15.3%                                                                              | 14.0%                                                                                           | 15.1%                                                                                                        | 15.3%                                                                                                                     | 13.2%                                                                                                                                  | 11.1%                                                                                                                         | 14.1%                                                                                                                                                            | 12.8%                                                                                                                                                                         | 0.3%                                                                                                                                                           |
| 4.5%                  | 5.1%                       | 5.2%                                  | 7.5%                         | 6.3%                       | 5.7%                           | 3.5%                                                                  | 6.9%                                                                               | 6.2%                                                                                            | 3.3%                                                                                                         | 8.6%                                                                                                                      | 6.5%                                                                                                                                   | 6.2%                                                                                                                          | 9.0%                                                                                                                                                             | 6.4%                                                                                                                                                                          |                                                                                                                                                                |
| 1 in 22               | 1 in 20                    | 1 in 19                               | 1 in 13                      | 1 in 16                    |                                | 1 in 28                                                               | 1 in 14                                                                            | 1 in 16                                                                                         | 1 in 31                                                                                                      | 1 in 12                                                                                                                   | 1 in 15                                                                                                                                | 1 in 16                                                                                                                       | 1 in 11                                                                                                                                                          | 1 in 16                                                                                                                                                                       | 37.4%                                                                                                                                                          |
|                       | 4.5%                       | 4.5% 5.1%                             | 4.5% 5.1% 5.2%               | 4.5% 5.1% 5.2% 7.5%        | 4.5% 5.1% 5.2% 7.5% 6.3%       | 4.5%         5.1%         5.2%         7.5%         6.3%         5.7% | 4.5%         5.1%         5.2%         7.5%         6.3%         5.7%         3.5% | 4.5%         5.1%         5.2%         7.5%         6.3%         5.7%         3.5%         6.9% | 4.5%         5.1%         5.2%         7.5%         6.3%         5.7%         3.5%         6.9%         6.2% | 4.5%         5.1%         5.2%         7.5%         6.3%         5.7%         3.5%         6.9%         6.2%         3.3% | 4.5%         5.1%         5.2%         7.5%         6.3%         5.7%         3.5%         6.9%         6.2%         3.3%         8.6% | 4.5%       5.1%       5.2%       7.5%       6.3%       5.7%       3.5%       6.9%       6.2%       3.3%       8.6%       6.5% | 4.5%         5.1%         5.2%         7.5%         6.3%         5.7%         3.5%         6.9%         6.2%         3.3%         8.6%         6.5%         6.2% | 4.5%         5.1%         5.2%         7.5%         6.3%         5.7%         3.5%         6.9%         6.2%         3.3%         8.6%         6.5%         6.2%         9.0% | 4.5%       5.1%       5.2%       7.5%       6.3%       5.7%       3.5%       6.9%       6.2%       3.3%       8.6%       6.5%       6.2%       9.0%       6.4% |