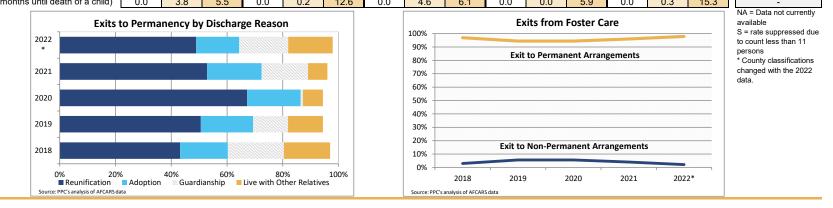

### **FOSTER CARE - SERVED**

Foster care is meant to be a temporary intervention to assure the safety and well-being of a child. A child who spends long periods in foster care is more likely than other children to drop out of school, have mental health challenges, and experience unemployment and/or homeless as an adult. The following shows the past five years of data regarding children served in foster care during each federal fiscal vear

| Indicator                                    |        | 2018      |        |           | 2019         |          |            | 2020      |            |           | 2021      |        |            | 2022*     |                | County % Change                                    |
|----------------------------------------------|--------|-----------|--------|-----------|--------------|----------|------------|-----------|------------|-----------|-----------|--------|------------|-----------|----------------|----------------------------------------------------|
|                                              | County | Rural-Mix | State  | County    | Rural-Mix    | State    | County     | Rural-Mix | State      | County    | Rural-Mix | State  | County     | Rural-Mix | State          | 2018 to 2022*                                      |
| Unduplicated Number of Children Served       |        |           |        |           |              |          |            |           |            |           |           |        |            |           |                |                                                    |
| All Children in Foster Care During the Year  | 363    | 3,492     | 25,441 | NA        | 3,307        | 24,665   | 273        | 2,928     | 21,689     | 332       | 3,077     | 20,490 | 400        | 2,123     | 19,287         | 10.2%                                              |
| (Rate per 1,000 children age 0-20)           | 13.0   | 11.9      | 8.0    | 9.4       | 11.3         | 7.7      | 9.8        | 10.0      | 6.8        | 11.9      | 10.5      | 6.4    | 14.3       | 7.2       | 6.0            |                                                    |
| By Age                                       |        |           |        | r         |              |          | r          |           |            | r         |           |        | r          |           |                |                                                    |
| 0-2                                          | 36.9%  | 22.1%     | 20.2%  | 30.5%     | 21.9%        | 20.2%    | 34.4%      | 23.6%     | 20.9%      | 35.8%     | 24.9%     | 21.5%  | 31.8%      | 23.5%     | 21.1%          | -14.0%                                             |
| 3-5                                          | 21.2%  | 19.6%     | 17.9%  | 24.8%     | 19.2%        | 17.8%    | 19.4%      | 19.9%     | 17.8%      | 24.7%     | 19.9%     | 18.2%  | 22.0%      | 17.2%     | 18.2%          | 3.7%                                               |
| 6-8                                          | <12.5% | 14.1%     | 13.4%  | 10.9%     | 14.5%        | 13.8%    | 15.4%      | 12.9%     | 13.5%      | 15.1%     | 13.6%     | 13.7%  | 16.0%      | 14.1%     | 13.7%          | >28.0%                                             |
| 9-11                                         | 9.4%   | 10.8%     | 11.8%  | 10.6%     | 10.9%        | 11.7%    | <9.3%      | 10.7%     | 11.7%      | 6.3%      | 10.2%     | 11.3%  | 9.0%       | 10.2%     | 11.2%          | -3.9%                                              |
| 12-14                                        | 7.7%   | 10.9%     | 11.8%  | 11.3%     | 11.8%        | 12.3%    | 10.6%      | 11.6%     | 12.6%      | <7.6%     | 11.8%     | 12.6%  | <8.1%      | 12.5%     | 12.8%          | <5.0%                                              |
| 15-17                                        | 11.3%  | 17.7%     | 18.7%  | 11.6%     | 17.7%        | 18.5%    | 9.2%       | 17.5%     | 17.9%      | 8.7%      | 15.3%     | 16.4%  | 13.0%      | 20.5%     | 18.1%          | 15.1%                                              |
| 18-20                                        | S      | 5.0%      | 6.3%   | 0.3%      | 4.0%         | 5.6%     | S          | 3.8%      | 5.6%       | S         | 4.4%      | 6.4%   | S          | 2.1%      | 4.9%           | -                                                  |
| Infants (age 0-1)                            | 22.3%  | 13.9%     | 12.7%  | 22.8%     | 13.6%        | 12.9%    | 24.5%      | 15.4%     | 13.2%      | 22.9%     | 16.4%     | 13.7%  | 20.8%      | 15.5%     | 13.3%          | -7.0%                                              |
| Youth (age 13+)                              | 16.3%  | 30.0%     | 33.1%  | 18.5%     | 29.8%        | 32.6%    | 18.3%      | 29.3%     | 32.3%      | 15.4%     | 27.8%     | 31.3%  | 19.0%      | 31.9%     | 32.0%          | 16.9%                                              |
| ( )                                          |        |           |        |           |              |          |            |           |            |           | -         |        |            |           |                |                                                    |
| By Race and Ethnicity                        | 70.00/ | 70.00/    | 40.70/ | 70 50/    | 70.00/       | 40 70/   | 74.0%      | 74.0%     | 44.00/     | -77 50/   | 74 70/    | 44.00/ | 00.00/     | 00.40/    | 45.00/         | 2.00/                                              |
| Non-Hispanic White                           | 78.2%  | 73.8%     | 43.7%  | 72.5%     | 73.9%        | 43.7%    | -          | -         | 44.2%      | <77.5%    | 71.7%     | 44.3%  | 80.8%      | 80.1%     | 45.0%          | 3.2%                                               |
| Non-Hispanic Black or African American       | 9.6%   | 9.6%      | 33.9%  | 10.9%     | 8.7%         | 33.0%    | 9.5%       | 8.1%      | 32.0%      | 6.9%      | 9.2%      | 30.7%  | 5.3%       | 5.5%      | 29.8%          | -45.6%                                             |
| Non-Hispanic Other Race                      | S      | 1.6%      | 2.3%   | 5.3%      | 1.9%         | 2.6%     | 7.0%       | 3.0%      | 3.6%       | 6.9%      | 3.6%      | 4.2%   | 6.5%       | 3.9%      | 4.8%           | -                                                  |
| Non-Hispanic Two or More Races               | 8.5%   | 8.2%      | 7.1%   | 9.9%      | 8.3%<br>7.1% | 7.7%     | <8.5%<br>S | 8.6%      | 8.0%       | 7.2%<br>S | 9.4%      | 8.4%   | <7.1%<br>S | 6.1%      | 8.2%           | <-16.9%                                            |
| Hispanic or Latino                           | S      | 6.7%      | 13.0%  | 1.3%      | 7.1%         | 12.9%    | 5          | 6.4%      | 12.3%      | 5         | 6.1%      | 12.3%  | 5          | 4.5%      | 12.2%          | -                                                  |
| By Sex                                       |        |           |        |           |              |          |            |           |            |           |           |        |            |           |                |                                                    |
| Male                                         | 54.3%  | 52.9%     | 50.8%  | 55.0%     | 52.5%        | 50.8%    | 53.1%      | 53.3%     | 50.6%      | 47.0%     | 52.0%     | 50.5%  | 51.8%      | 53.1%     | 50.3%          | -4.6%                                              |
| Female                                       | 45.7%  | 47.1%     | 49.2%  | 45.0%     | 47.5%        | 49.2%    | 46.9%      | 46.7%     | 49.4%      | 53.0%     | 48.0%     | 49.5%  | 48.3%      | 46.9%     | 49.7%          | 5.5%                                               |
| By Latest Placement Setting                  |        |           |        | 1         |              |          | 1          |           |            | 1         |           |        | 1          |           |                |                                                    |
| Family Setting                               | >91.2% | 80.9%     | 81.6%  | 90.7%     | 81.4%        | 82.7%    | >91.1%     | 82.9%     | 83.8%      | 95.5%     | 85.7%     | 84.8%  | 94.0%      | 82.7%     | 84.9%          | -                                                  |
| Pre-adoptive Home                            | S      | 1.0%      | 4.5%   | 0.3%      | 1.0%         | 3.8%     | 0.0%       | 0.9%      | 2.9%       | 0.0%      | 1.8%      | 2.3%   | 0.0%       | 0.5%      | 3.5%           | -                                                  |
| Foster Family Home – Relative                | 61.7%  | 28.6%     | 37.1%  | 57.3%     | 30.0%        | 38.7%    | >56.7%     | 33.5%     | 40.8%      | 63.3%     | 37.4%     | 42.0%  | 62.5%      | 41.8%     | 42.1%          | 1.3%                                               |
| Foster Family Home – Non-Relative            | 29.5%  | 51.3%     | 40.1%  | 33.1%     | 50.4%        | 40.3%    | 34.4%      | 48.5%     | 40.1%      | 32.2%     | 46.5%     | 40.5%  | 31.5%      | 40.4%     | 39.3%          | 6.9%                                               |
| Congregate Care Setting                      | >7.7%  | 14.0%     | 14.0%  | 9.3%      | 14.2%        | 12.7%    | >7.3%      | 13.1%     | 11.5%      | 4.5%      | 10.2%     | 10.5%  | >3.3%      | 13.5%     | 10.4%          | -                                                  |
| Group Home                                   | 7.7%   | 8.8%      | 8.5%   | 7.9%      | 8.6%         | 7.7%     | 7.3%       | 8.2%      | 6.7%       | S         | 6.8%      | 6.4%   | 3.3%       | 10.3%     | 6.3%           | -57.9%                                             |
| Institution                                  | S      | 5.2%      | 5.6%   | 1.3%      | 5.7%         | 5.0%     | S          | 4.9%      | 4.8%       | S         | 3.4%      | 4.2%   | S          | 3.3%      | 4.1%           | -                                                  |
| Supervised Independent Living                | S      | 0.8%      | 1.5%   | 0.0%      | 0.9%         | 1.6%     | 0.0%       | <0.7%     | 1.3%       | 0.0%      | 0.5%      | 1.2%   | S          | <0.7%     | 1.4%           | -                                                  |
| Runaway                                      | 0.0%   | 0.5%      | 1.4%   | 0.0%      | 0.4%         | 1.4%     | 0.0%       | S         | 1.9%       | 0.0%      | 0.4%      | 1.7%   | 0.0%       | S         | 1.5%           | -                                                  |
| Trial Home Visit                             | 0.0%   | 3.8%      | 1.4%   | 0.0%      | 3.0%         | 1.5%     | 0.0%       | 3.1%      | 1.6%       | 0.0%      | 3.3%      | 1.8%   | 0.0%       | <3.2%     | 1.7%           | -                                                  |
| hildren Entering Foster Care                 |        |           |        | r         |              |          | r          |           |            | r         |           |        | r          | 1         |                |                                                    |
| All Entries into Foster Care During the Year | 171    | 1,575     | 10,095 | NA        | 1,381        | 9,448    | 132        | 1,208     | 7,286      | 179       | 1,386     | 7,316  | 233        | 957       | 7,307          | 36.3%                                              |
| 5                                            |        | ,         |        | Dercent ( | of All Chil  | ,        |            | ,         | ,          |           | ,         | ,      |            |           | rrently availa |                                                    |
|                                              |        |           |        |           |              | uren sei | veu by r   | lacemen   | i Setting, | , 2022    |           |        |            |           |                | unt less than 11 persons<br>ed with the 2022 data. |
|                                              |        |           | Count  | y         |              |          |            |           |            |           |           |        | 00         |           |                |                                                    |
|                                              |        |           |        |           |              |          |            |           |            |           |           |        |            |           |                |                                                    |
|                                              |        |           | Rural  | -         |              |          |            |           |            |           |           |        |            |           |                |                                                    |
|                                              |        |           | Mix    |           |              |          |            |           |            |           |           |        |            |           |                |                                                    |
|                                              |        |           |        | -         |              |          |            |           |            |           |           |        |            |           |                |                                                    |
|                                              |        |           | State  |           |              |          |            |           |            |           |           |        |            |           |                |                                                    |
|                                              |        |           | Stati  |           |              |          |            |           |            |           |           |        |            |           |                |                                                    |
|                                              |        |           |        |           |              |          |            |           |            |           |           |        |            |           |                |                                                    |