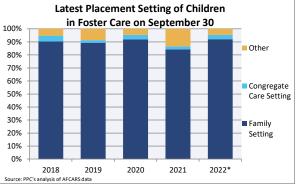

### **FOSTER CARE - SERVED**

Foster care is meant to be a temporary intervention to assure the safety and well-being of a child. A child who spends long periods in foster care is more likely than other children to drop out of school, have mental health challenges, and experience unemployment and/or homeless as an adult. The following shows the past five years of data regarding children served in foster care during each federal fiscal vear

| Indicator                                                          |              | 2018          |                |                  | 2019          |                |                         | 2020             |              |               | 2021          |        |                       | 2022*         |                 | County % Change                 |
|--------------------------------------------------------------------|--------------|---------------|----------------|------------------|---------------|----------------|-------------------------|------------------|--------------|---------------|---------------|--------|-----------------------|---------------|-----------------|---------------------------------|
|                                                                    | County       | Urban         | State          | County           | Urban         | State          | County                  | Urban            | State        | County        | Urban         | State  | County                | Urban         | State           | 2018 to 2022*                   |
| Unduplicated Number of Children Served                             |              |               |                |                  |               |                |                         |                  |              |               |               |        |                       |               |                 |                                 |
| All Children in Foster Care During the Year                        | 248          | 15,712        | 25,441         | NA               | 15,298        | 24,665         | 255                     | 13,272           | 21,689       | 286           | 12,135        | 20,490 | 287                   | 12,421        | 19,287          | 15.7%                           |
| (Rate per 1,000 children age 0-20)                                 | 4.8          | 7.6           | 8.0            | 4.2              | 7.4           | 7.7            | 4.9                     | 6.4              | 6.8          | 5.5           | 5.9           | 6.4    | 5.5                   | 6.0           | 6.0             |                                 |
| By Age                                                             | [            |               |                |                  |               |                | Ì                       |                  |              |               |               |        | 1                     |               |                 |                                 |
| 0-2                                                                | 29.0%        | 19.2%         | 20.2%          | 25.4%            | 19.7%         | 20.2%          | 27.1%                   | 20.0%            | 20.9%        | 26.2%         | 20.5%         | 21.5%  | 30.3%                 | 20.0%         | 21.1%           | 4.4%                            |
| 3-5                                                                | 19.4%        | 17.6%         | 17.9%          | 24.1%            | 17.4%         | 17.8%          | 20.8%                   | 17.2%            | 17.8%        | 24.1%         | 18.1%         | 18.2%  | 22.6%                 | 18.4%         | 18.2%           | 17.0%                           |
| 6-8                                                                | <14.6%       | 13.5%         | 13.4%          | 12.7%            | 13.9%         | 13.8%          | 12.5%                   | 13.5%            | 13.5%        | 15.0%         | 13.8%         | 13.7%  | 13.2%                 | 13.7%         | 13.7%           | >-9.3%                          |
| 9-11                                                               | 10.5%        | 12.1%         | 11.8%          | 8.3%             | 12.1%         | 11.7%          | 11.0%                   | 12.0%            | 11.7%        | 10.1%         | 11.7%         | 11.3%  | <12.3%                | 11.8%         | 11.2%           | <17.3%                          |
| 12-14                                                              | 10.9%        | 12.0%         | 11.8%          | 9.6%             | 12.4%         | 12.3%          | 11.8%                   | 12.7%            | 12.6%        | 10.8%         | 12.6%         | 12.6%  | 10.5%                 | 12.9%         | 12.8%           | -4.0%                           |
| 15-17                                                              | 11.7%        | 18.7%         | 18.7%          | 15.4%            | 18.4%         | 18.5%          | 12.5%                   | 17.9%            | 17.9%        | 9.1%          | 16.1%         | 16.4%  | 8.0%                  | 17.5%         | 18.1%           | -31.5%                          |
| 18-20                                                              | S            | 6.8%          | 6.3%           | 4.4%             | 6.0%          | 5.6%           | 4.3%                    | 6.6%             | 5.6%         | 4.5%          | 7.3%          | 6.4%   | S                     | 5.8%          | 4.9%            | _                               |
| Infants (age 0-1)                                                  | 19.0%        | 11.9%         | 12.7%          | 16.2%            | 12.5%         | 12.9%          | 19.6%                   | 12.6%            | 13.2%        | 21.0%         | 12.7%         | 13.7%  | 18.1%                 | 12.2%         | 13.3%           | -4.4%                           |
| Youth (age 13+)                                                    | 23.8%        | 33.8%         | 33.1%          | 27.6%            | 33.0%         | 32.6%          | 24.3%                   | 33.3%            | 32.3%        | 21.0%         | 31.9%         | 31.3%  | 18.8%                 | 32.3%         | 32.0%           | -20.9%                          |
| By Race and Ethnicity                                              |              |               |                |                  |               |                | 1                       |                  |              |               |               |        |                       |               |                 |                                 |
| Non-Hispanic White                                                 | 60.1%        | 28.2%         | 43.7%          | 55.7%            | 28.0%         | 43.7%          | 55.3%                   | 28.4%            | 44.2%        | 57.7%         | 28.5%         | 44.3%  | 60.6%                 | 31.7%         | 45.0%           | 0.9%                            |
| Non-Hispanic Black or African American                             | 9.7%         | 48.9%         | 43.7%<br>33.9% | 14.0%            | 47.8%         | 43.7%<br>33.0% | 11.4%                   | 46.7%            | 32.0%        | 9.1%          | 45.5%         | 30.7%  | 9.4%                  | 41.5%         | 43.0%<br>29.8%  | -2.8%                           |
| Non-Hispanic Black of American American<br>Non-Hispanic Other Race | 9.7%<br>9.7% | 46.9%<br>2.6% | 2.3%           | 14.0%            | 47.8%<br>3.1% | 2.6%           | 11.4%                   | 40.7%            | 32.0%        | 9.1%<br>12.2% | 45.5%<br>4.6% | 4.2%   | 9.4 <i>%</i><br>11.8% | 41.5%<br>5.3% | 29.8%<br>4.8%   | -2.6%                           |
| Non-Hispanic Two or More Races                                     | 9.7%         |               |                | 9.2%             | 5.1%<br>6.7%  | 2.0%<br>7.7%   | 5.1%                    | 4.1%<br>7.0%     | 3.0%<br>8.0% | 5.2%          | 4.6%<br>7.1%  |        | 3.8%                  | 5.3%<br>7.3%  | 4.0%<br>8.2%    | -63.4%                          |
| •                                                                  |              | 6.1%          | 7.1%           |                  | -             |                |                         |                  |              | -             |               | 8.4%   |                       | 7.3%<br>14.2% | -               |                                 |
| Hispanic or Latino                                                 | 10.1%        | 14.2%         | 13.0%          | 10.5%            | 14.4%         | 12.9%          | 15.7%                   | 13.9%            | 12.3%        | 15.7%         | 14.3%         | 12.3%  | 14.3%                 | 14.2%         | 12.2%           | 41.7%                           |
| By Sex                                                             |              |               |                |                  |               |                |                         |                  |              |               |               |        |                       |               |                 |                                 |
| Male                                                               | 50.4%        | 50.3%         | 50.8%          | 50.9%            | 50.0%         | 50.8%          | 48.2%                   | 49.2%            | 50.6%        | 50.3%         | 49.3%         | 50.5%  | 50.2%                 | 49.2%         | 50.3%           | -0.5%                           |
| Female                                                             | 49.6%        | 49.7%         | 49.2%          | 49.1%            | 50.0%         | 49.2%          | 51.8%                   | 50.8%            | 49.4%        | 49.7%         | 50.7%         | 49.5%  | 49.8%                 | 50.8%         | 49.7%           | 0.5%                            |
| By Latest Placement Setting                                        |              |               |                |                  |               |                | 1                       |                  |              |               |               |        |                       |               |                 |                                 |
| Family Setting                                                     | 78.6%        | 82.6%         | 81.6%          | 73.2%            | 84.1%         | 82.7%          | 80.8%                   | 84.7%            | 83.8%        | 68.9%         | 85.8%         | 84.8%  | 64.8%                 | 86.1%         | 84.9%           | -17.6%                          |
| Pre-adoptive Home                                                  | 0.0%         | 6.4%          | 4.5%           | 0.0%             | 5.3%          | 3.8%           | 0.0%                    | 3.8%             | 2.9%         | 0.0%          | 2.8%          | 2.3%   | 0.0%                  | 4.8%          | 3.5%            | -                               |
| Foster Family Home – Relative                                      | 34.7%        | 40.9%         | 37.1%          | 36.0%            | 43.2%         | 38.7%          | 48.6%                   | 45.4%            | 40.8%        | 38.5%         | 46.5%         | 42.0%  | 35.5%                 | 44.6%         | 42.1%           | 2.5%                            |
| Foster Family Home – Non-Relative                                  | 44.0%        | 35.3%         | 40.1%          | 37.3%            | 35.6%         | 40.3%          | 32.2%                   | 35.4%            | 40.1%        | 30.4%         | 36.5%         | 40.5%  | 29.3%                 | 36.7%         | 39.3%           | -33.4%                          |
| Congregate Care Setting                                            | 4.4%         | 13.2%         | 14.0%          | 2.2%             | 11.4%         | 12.7%          | >0.0%                   | 10.3%            | 11.5%        | >0.0%         | 9.1%          | 10.5%  | >3.0%                 | 9.3%          | 10.4%           | >-32.4%                         |
| Group Home                                                         | 0.0%         | 7.0%          | 8.5%           | 0.0%             | 6.1%          | 7.7%           | 0.0%                    | 5.2%             | 6.7%         | 0.0%          | 4.9%          | 6.4%   | S                     | 5.0%          | 6.3%            | -                               |
| Institution                                                        | 4.4%         | 6.2%          | 5.6%           | 2.2%             | 5.2%          | 5.0%           | S                       | 5.1%             | 4.8%         | S             | 4.2%          | 4.2%   | S                     | 4.3%          | 4.1%            | -                               |
| Supervised Independent Living                                      | S            | 1.7%          | 1.5%           | 2.2%             | 1.7%          | 1.6%           | S                       | 1.3%             | 1.3%         | S             | 1.4%          | 1.2%   | S                     | 1.6%          | 1.4%            | -                               |
| Runaway                                                            | S            | 2.0%          | 1.4%           | 0.0%             | 2.1%          | 1.4%           | 0.0%                    | 2.9%             | 1.9%         | s             | 2.6%          | 1.7%   | 0.0%                  | 2.1%          | 1.5%            | -                               |
| Trial Home Visit                                                   | 15.3%        | 0.5%          | 1.4%           | 22.4%            | 0.7%          | 1.5%           | 15.7%                   | 0.7%             | 1.6%         | 28.0%         | 1.1%          | 1.8%   | 31.7%                 | 0.9%          | 1.7%            | 106.9%                          |
| Children Entering Foster Care                                      |              |               |                |                  |               |                | 1                       |                  |              |               |               |        | 1                     |               |                 |                                 |
| All Entries into Foster Care During the Year                       | 138          | 5,854         | 10,095         | NA               | 5,537         | 9,448          | 160                     | 4,063            | 7,286        | 146           | 3,667         | 7,316  | 130                   | 4,456         | 7,307           | -5.8%                           |
|                                                                    |              |               |                | Percent o        | of All Chil   | dren Ser       | ved by P                | lacemen          | t Setting    | , 2022        |               |        |                       |               | rrently availab | ble<br>unt less than 11 persons |
|                                                                    |              |               |                |                  |               |                |                         |                  |              |               |               |        |                       |               |                 | ed with the 2022 data.          |
|                                                                    |              |               | County         | /                |               |                |                         |                  |              |               |               |        |                       |               |                 |                                 |
|                                                                    |              |               |                | -                |               |                |                         |                  |              |               |               |        |                       |               |                 |                                 |
|                                                                    |              |               | Urbar          | י<br>            |               |                |                         |                  |              |               |               |        |                       |               |                 |                                 |
|                                                                    |              |               |                |                  |               |                |                         |                  |              |               |               |        |                       |               |                 |                                 |
|                                                                    |              |               | State          | e                |               |                |                         |                  |              |               |               |        |                       |               |                 |                                 |
|                                                                    |              |               |                | 0%               | 2001          | 4.00           | ~                       | 60%              | 800/         | 1000          |               |        |                       |               |                 |                                 |
|                                                                    |              |               |                | 0%<br>■ Family S | 20%<br>etting | 409<br>Group I | %<br>Home<br>Congregate | 60%<br>Instituti | 80%<br>on    | 1009<br>Other | /0            |        |                       |               |                 |                                 |