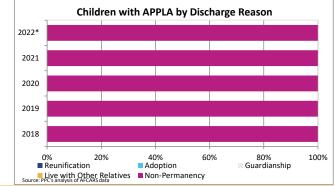

| 0.0%   | 0.0%         | 0.0%         | 0.0%   | <u>S</u>     | <b>S</b>     | 0.0%   | S            | S            | 0.0%   | 0.0%         | 0.0%         | 0.0%        | 0.0%         | 0.0%         | -                       |
| (number of months until death of a child)         | 0.0    | 0.0          | 0.0          | 0.0    | 6.0          | 5.7          | 0.0    | 115.9        | 115.9        | 0.0    | 0.0          | 0.0          | 0.0         | 0.0          | 0.0          | -                       |
| , ,                                               |        |              |              |        |              |              |        |              |              |        |              |              |             |              |              | NA = Data not currently |





NA = Data not currently available S = rate suppressed due to count less than 11 persons \* County classifications changed with the 2022 data.

### FOSTER CARE - EXITS

Data on foster care exits provides information on children who left foster care during the federal fiscal year, where they went when they left and how long their most recent episode of foster care was. A paramount goal of the foster care system is to ensure every child has the lifelong support of a permanent family.

| Indicator                                      |        | 2018  |        |        | 2019  |        |        | 2020  |       |        | 2021  |       |        | 2022* |       | County % Change |
|------------------------------------------------|--------|-------|--------|--------|-------|--------|--------|----