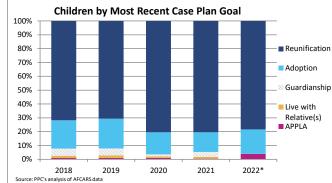

### **FOSTER CARE - SERVED**

Foster care is meant to be a temporary intervention to assure the safety and well-being of a child. A child who spends long periods in foster care is more likely than other children to drop out of school, have mental health challenges, and experience unemployment and/or homeless as an adult. The following shows the past five years of data regarding children served in foster care during each federal fiscal vear

| Indicator                                                          |              | 2018          |                |                  | 2019          |                |                         | 2020             |              |               | 2021          |        |                       | 2022*         |                 | County % Change                 |
|--------------------------------------------------------------------|--------------|---------------|----------------|------------------|---------------|----------------|-------------------------|------------------|--------------|---------------|---------------|--------|-----------------------|---------------|-----------------|---------------------------------|
|                                                                    | County       | Urban         | State          | County           | Urban         | State          | County                  | Urban            | State        | County        | Urban         | State  | County                | Urban         | State           | 2018 to 2022*                   |
| Unduplicated Number of Children Served                             |              |               |                |                  |               |                |                         |                  |              |               |               |        |                       |               |                 |                                 |
| All Children in Foster Care During the Year                        | 248          | 15,712        | 25,441         | NA               | 15,298        | 24,665         | 255                     | 13,272           | 21,689       | 286           | 12,135        | 20,490 | 287                   | 12,421        | 19,287          | 15.7%                           |
| (Rate per 1,000 children age 0-20)                                 | 4.8          | 7.6           | 8.0            | 4.2              | 7.4           | 7.7            | 4.9                     | 6.4              | 6.8          | 5.5           | 5.9           | 6.4    | 5.5                   | 6.0           | 6.0             |                                 |
| By Age                                                             | [            |               |                |                  |               |                | Ì                       |                  |              |               |               |        | 1                     |               |                 |                                 |
| 0-2                                                                | 29.0%        | 19.2%         | 20.2%          | 25.4%            | 19.7%         | 20.2%          | 27.1%                   | 20.0%            | 20.9%        | 26.2%         | 20.5%         | 21.5%  | 30.3%                 | 20.0%         | 21.1%           | 4.4%                            |
| 3-5                                                                | 19.4%        | 17.6%         | 17.9%          | 24.1%            | 17.4%         | 17.8%          | 20.8%                   | 17.2%            | 17.8%        | 24.1%         | 18.1%         | 18.2%  | 22.6%                 | 18.4%         | 18.2%           | 17.0%                           |
| 6-8                                                                | <14.6%       | 13.5%         | 13.4%          | 12.7%            | 13.9%         | 13.8%          | 12.5%                   | 13.5%            | 13.5%        | 15.0%         | 13.8%         | 13.7%  | 13.2%                 | 13.7%         | 13.7%           | >-9.3%                          |
| 9-11                                                               | 10.5%        | 12.1%         | 11.8%          | 8.3%             | 12.1%         | 11.7%          | 11.0%                   | 12.0%            | 11.7%        | 10.1%         | 11.7%         | 11.3%  | <12.3%                | 11.8%         | 11.2%           | <17.3%                          |
| 12-14                                                              | 10.9%        | 12.0%         | 11.8%          | 9.6%             | 12.4%         | 12.3%          | 11.8%                   | 12.7%            | 12.6%        | 10.8%         | 12.6%         | 12.6%  | 10.5%                 | 12.9%         | 12.8%           | -4.0%                           |
| 15-17                                                              | 11.7%        | 18.7%         | 18.7%          | 15.4%            | 18.4%         | 18.5%          | 12.5%                   | 17.9%            | 17.9%        | 9.1%          | 16.1%         | 16.4%  | 8.0%                  | 17.5%         | 18.1%           | -31.5%                          |
| 18-20                                                              | S            | 6.8%          | 6.3%           | 4.4%             | 6.0%          | 5.6%           | 4.3%                    | 6.6%             | 5.6%         | 4.5%          | 7.3%          | 6.4%   | S                     | 5.8%          | 4.9%            | _                               |
| Infants (age 0-1)                                                  | 19.0%        | 11.9%         | 12.7%          | 16.2%            | 12.5%         | 12.9%          | 19.6%                   | 12.6%            | 13.2%        | 21.0%         | 12.7%         | 13.7%  | 18.1%                 | 12.2%         | 13.3%           | -4.4%                           |
| Youth (age 13+)                                                    | 23.8%        | 33.8%         | 33.1%          | 27.6%            | 33.0%         | 32.6%          | 24.3%                   | 33.3%            | 32.3%        | 21.0%         | 31.9%         | 31.3%  | 18.8%                 | 32.3%         | 32.0%           | -20.9%                          |
| By Race and Ethnicity                                              |              |               |                |                  |               |                | 1                       |                  |              |               |               |        |                       |               |                 |                                 |
| Non-Hispanic White                                                 | 60.1%        | 28.2%         | 43.7%          | 55.7%            | 28.0%         | 43.7%          | 55.3%                   | 28.4%            | 44.2%        | 57.7%         | 28.5%         | 44.3%  | 60.6%                 | 31.7%         | 45.0%           | 0.9%                            |
| Non-Hispanic Black or African American                             | 9.7%         | 48.9%         | 43.7%<br>33.9% | 14.0%            | 47.8%         | 43.7%<br>33.0% | 11.4%                   | 46.7%            | 32.0%        | 9.1%          | 45.5%         | 30.7%  | 9.4%                  | 41.5%         | 43.0%<br>29.8%  | -2.8%                           |
| Non-Hispanic Black of American American<br>Non-Hispanic Other Race | 9.7%<br>9.7% | 46.9%<br>2.6% | 2.3%           | 14.0%            | 47.8%<br>3.1% | 2.6%           | 11.4%                   | 40.7%            | 32.0%        | 9.1%<br>12.2% | 45.5%<br>4.6% | 4.2%   | 9.4 <i>%</i><br>11.8% | 41.5%<br>5.3% | 29.8%<br>4.8%   | -2.6%                           |
| Non-Hispanic Two or More Races                                     | 9.7%         |               |                | 9.2%             | 5.1%<br>6.7%  | 2.0%<br>7.7%   | 5.1%                    | 4.1%<br>7.0%     | 3.0%<br>8.0% | 5.2%          | 4.6%<br>7.1%  |        | 3.8%                  | 5.3%<br>7.3%  | 4.0%<br>8.2%    | -63.4%                          |
| •                                                                  |              | 6.1%          | 7.1%           |                  | -             |                |                         |                  |              | -             |               | 8.4%   |                       | 7.3%<br>14.2% | -               |                                 |
| Hispanic or Latino                                                 | 10.1%        | 14.2%         | 13.0%          | 10.5%            | 14.4%         | 12.9%          | 15.7%                   | 13.9%            | 12.3%        | 15.7%         | 14.3%         | 12.3%  | 14.3%                 | 14.2%         | 12.2%           | 41.7%                           |
| By Sex                                                             |              |               |                |                  |               |                |                         |                  |              |               |               |        |                       |               |                 |                                 |
| Male                                                               | 50.4%        | 50.3%         | 50.8%          | 50.9%            | 50.0%         | 50.8%          | 48.2%                   | 49.2%            | 50.6%        | 50.3%         | 49.3%         | 50.5%  | 50.2%                 | 49.2%         | 50.3%           | -0.5%                           |
| Female                                                             | 49.6%        | 49.7%         | 49.2%          | 49.1%            | 50.0%         | 49.2%          | 51.8%                   | 50.8%            | 49.4%        | 49.7%         | 50.7%         | 49.5%  | 49.8%                 | 50.8%         | 49.7%           | 0.5%                            |
| By Latest Placement Setting                                        |              |               |                |                  |               |                | 1                       |                  |              |               |               |        |                       |               |                 |                                 |
| Family Setting                                                     | 78.6%        | 82.6%         | 81.6%          | 73.2%            | 84.1%         | 82.7%          | 80.8%                   | 84.7%            | 83.8%        | 68.9%         | 85.8%         | 84.8%  | 64.8%                 | 86.1%         | 84.9%           | -17.6%                          |
| Pre-adoptive Home                                                  | 0.0%         | 6.4%          | 4.5%           | 0.0%             | 5.3%          | 3.8%           | 0.0%                    | 3.8%             | 2.9%         | 0.0%          | 2.8%          | 2.3%   | 0.0%                  | 4.8%          | 3.5%            | -                               |
| Foster Family Home – Relative                                      | 34.7%        | 40.9%         | 37.1%          | 36.0%            | 43.2%         | 38.7%          | 48.6%                   | 45.4%            | 40.8%        | 38.5%         | 46.5%         | 42.0%  | 35.5%                 | 44.6%         | 42.1%           | 2.5%                            |
| Foster Family Home – Non-Relative                                  | 44.0%        | 35.3%         | 40.1%          | 37.3%            | 35.6%         | 40.3%          | 32.2%                   | 35.4%            | 40.1%        | 30.4%         | 36.5%         | 40.5%  | 29.3%                 | 36.7%         | 39.3%           | -33.4%                          |
| Congregate Care Setting                                            | 4.4%         | 13.2%         | 14.0%          | 2.2%             | 11.4%         | 12.7%          | >0.0%                   | 10.3%            | 11.5%        | >0.0%         | 9.1%          | 10.5%  | >3.0%                 | 9.3%          | 10.4%           | >-32.4%                         |
| Group Home                                                         | 0.0%         | 7.0%          | 8.5%           | 0.0%             | 6.1%          | 7.7%           | 0.0%                    | 5.2%             | 6.7%         | 0.0%          | 4.9%          | 6.4%   | S                     | 5.0%          | 6.3%            | -                               |
| Institution                                                        | 4.4%         | 6.2%          | 5.6%           | 2.2%             | 5.2%          | 5.0%           | S                       | 5.1%             | 4.8%         | S             | 4.2%          | 4.2%   | S                     | 4.3%          | 4.1%            | -                               |
| Supervised Independent Living                                      | S            | 1.7%          | 1.5%           | 2.2%             | 1.7%          | 1.6%           | S                       | 1.3%             | 1.3%         | S             | 1.4%          | 1.2%   | S                     | 1.6%          | 1.4%            | -                               |
| Runaway                                                            | S            | 2.0%          | 1.4%           | 0.0%             | 2.1%          | 1.4%           | 0.0%                    | 2.9%             | 1.9%         | s             | 2.6%          | 1.7%   | 0.0%                  | 2.1%          | 1.5%            | -                               |
| Trial Home Visit                                                   | 15.3%        | 0.5%          | 1.4%           | 22.4%            | 0.7%          | 1.5%           | 15.7%                   | 0.7%             | 1.6%         | 28.0%         | 1.1%          | 1.8%   | 31.7%                 | 0.9%          | 1.7%            | 106.9%                          |
| Children Entering Foster Care                                      |              |               |                |                  |               |                | 1                       |                  |              |               |               |        | 1                     |               |                 |                                 |
| All Entries into Foster Care During the Year                       | 138          | 5,854         | 10,095         | NA               | 5,537         | 9,448          | 160                     | 4,063            | 7,286        | 146           | 3,667         | 7,316  | 130                   | 4,456         | 7,307           | -5.8%                           |
|                                                                    |              |               |                | Percent o        | of All Chil   | dren Ser       | ved by P                | lacemen          | t Setting    | , 2022        |               |        |                       |               | rrently availab | ble<br>unt less than 11 persons |
|                                                                    |              |               |                |                  |               |                |                         |                  |              |               |               |        |                       |               |                 | ed with the 2022 data.          |
|                                                                    |              |               | County         | /                |               |                |                         |                  |              |               |               |        |                       |               |                 |                                 |
|                                                                    |              |               |                | -                |               |                |                         |                  |              |               |               |        |                       |               |                 |                                 |
|                                                                    |              |               | Urbar          | י<br>            |               |                |                         |                  |              |               |               |        |                       |               |                 |                                 |
|                                                                    |              |               |                |                  |               |                |                         |                  |              |               |               |        |                       |               |                 |                                 |
|                                                                    |              |               | State          | e                |               |                |                         |                  |              |               |               |        |                       |               |                 |                                 |
|                                                                    |              |               |                | 0%               | 2001          | 4.00           | ~                       | 60%              | 800/         | 1000          |               |        |                       |               |                 |                                 |
|                                                                    |              |               |                | 0%<br>■ Family S | 20%<br>etting | 409<br>Group I | %<br>Home<br>Congregate | 60%<br>Instituti | 80%<br>on    | 1009<br>Other | /0            |        |                       |               |                 |                                 |