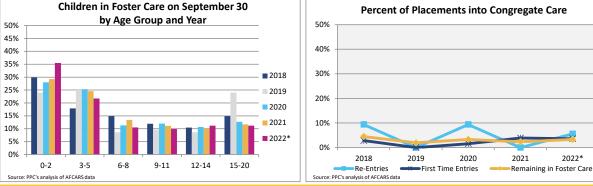

| Indicator                                                          |              | 2018          |                |                  | 2019          |                |                         | 2020             |              |               | 2021          |        |                       | 2022*         |                 | County % Change                 |
|--------------------------------------------------------------------|--------------|---------------|----------------|------------------|---------------|----------------|-------------------------|------------------|--------------|---------------|---------------|--------|-----------------------|---------------|-----------------|---------------------------------|
|                                                                    | County       | Urban         | State          | County           | Urban         | State          | County                  | Urban            | State        | County        | Urban         | State  | County                | Urban         | State           | 2018 to 2022*                   |
| Unduplicated Number of Children Served                             |              |               |                |                  |               |                |                         |                  |              |               |               |        |                       |               |                 |                                 |
| All Children in Foster Care During the Year                        | 248          | 15,712        | 25,441         | NA               | 15,298        | 24,665         | 255                     | 13,272           | 21,689       | 286           | 12,135        | 20,490 | 287                   | 12,421        | 19,287          | 15.7%                           |
| (Rate per 1,000 children age 0-20)                                 | 4.8          | 7.6           | 8.0            | 4.2              | 7.4           | 7.7            | 4.9                     | 6.4              | 6.8          | 5.5           | 5.9           | 6.4    | 5.5                   | 6.0           | 6.0             |                                 |
| By Age                                                             | [            |               |                |                  |               |                | Ì                       |                  |              |               |               |        | 1                     |               |                 |                                 |
| 0-2                                                                | 29.0%        | 19.2%         | 20.2%          | 25.4%            | 19.7%         | 20.2%          | 27.1%                   | 20.0%            | 20.9%        | 26.2%         | 20.5%         | 21.5%  | 30.3%                 | 20.0%         | 21.1%           | 4.4%                            |
| 3-5                                                                | 19.4%        | 17.6%         | 17.9%          | 24.1%            | 17.4%         | 17.8%          | 20.8%                   | 17.2%            | 17.8%        | 24.1%         | 18.1%         | 18.2%  | 22.6%                 | 18.4%         | 18.2%           | 17.0%                           |
| 6-8                                                                | <14.6%       | 13.5%         | 13.4%          | 12.7%            | 13.9%         | 13.8%          | 12.5%                   | 13.5%            | 13.5%        | 15.0%         | 13.8%         | 13.7%  | 13.2%                 | 13.7%         | 13.7%           | >-9.3%                          |
| 9-11                                                               | 10.5%        | 12.1%         | 11.8%          | 8.3%             | 12.1%         | 11.7%          | 11.0%                   | 12.0%            | 11.7%        | 10.1%         | 11.7%         | 11.3%  | <12.3%                | 11.8%         | 11.2%           | <17.3%                          |
| 12-14                                                              | 10.9%        | 12.0%         | 11.8%          | 9.6%             | 12.4%         | 12.3%          | 11.8%                   | 12.7%            | 12.6%        | 10.8%         | 12.6%         | 12.6%  | 10.5%                 | 12.9%         | 12.8%           | -4.0%                           |
| 15-17                                                              | 11.7%        | 18.7%         | 18.7%          | 15.4%            | 18.4%         | 18.5%          | 12.5%                   | 17.9%            | 17.9%        | 9.1%          | 16.1%         | 16.4%  | 8.0%                  | 17.5%         | 18.1%           | -31.5%                          |
| 18-20                                                              | S            | 6.8%          | 6.3%           | 4.4%             | 6.0%          | 5.6%           | 4.3%                    | 6.6%             | 5.6%         | 4.5%          | 7.3%          | 6.4%   | S                     | 5.8%          | 4.9%            | _                               |
| Infants (age 0-1)                                                  | 19.0%        | 11.9%         | 12.7%          | 16.2%            | 12.5%         | 12.9%          | 19.6%                   | 12.6%            | 13.2%        | 21.0%         | 12.7%         | 13.7%  | 18.1%                 | 12.2%         | 13.3%           | -4.4%                           |
| Youth (age 13+)                                                    | 23.8%        | 33.8%         | 33.1%          | 27.6%            | 33.0%         | 32.6%          | 24.3%                   | 33.3%            | 32.3%        | 21.0%         | 31.9%         | 31.3%  | 18.8%                 | 32.3%         | 32.0%           | -20.9%                          |
| By Race and Ethnicity                                              |              |               |                |                  |               |                | 1                       |                  |              |               |               |        |                       |               |                 |                                 |
| Non-Hispanic White                                                 | 60.1%        | 28.2%         | 43.7%          | 55.7%            | 28.0%         | 43.7%          | 55.3%                   | 28.4%            | 44.2%        | 57.7%         | 28.5%         | 44.3%  | 60.6%                 | 31.7%         | 45.0%           | 0.9%                            |
| Non-Hispanic Black or African American                             | 9.7%         | 48.9%         | 43.7%<br>33.9% | 14.0%            | 47.8%         | 43.7%<br>33.0% | 11.4%                   | 46.7%            | 32.0%        | 9.1%          | 45.5%         | 30.7%  | 9.4%                  | 41.5%         | 43.0%<br>29.8%  | -2.8%                           |
| Non-Hispanic Black of American American<br>Non-Hispanic Other Race | 9.7%<br>9.7% | 46.9%<br>2.6% | 2.3%           | 14.0%            | 47.8%<br>3.1% | 2.6%           | 11.4%                   | 40.7%            | 32.0%        | 9.1%<br>12.2% | 45.5%<br>4.6% | 4.2%   | 9.4 <i>%</i><br>11.8% | 41.5%<br>5.3% | 29.8%<br>4.8%   | -2.6%                           |
| Non-Hispanic Two or More Races                                     | 9.7%         |               |                | 9.2%             | 5.1%<br>6.7%  | 2.0%<br>7.7%   | 5.1%                    | 4.1%<br>7.0%     | 3.0%<br>8.0% | 5.2%          | 4.6%<br>7.1%  |        | 3.8%                  | 5.3%<br>7.3%  | 4.0%<br>8.2%    | -63.4%                          |
| •                                                                  |              | 6.1%          | 7.1%           |                  | -             |                |                         |                  |              | -             |               | 8.4%   |                       | 7.3%<br>14.2% | -               |                                 |
| Hispanic or Latino                                                 | 10.1%        | 14.2%         | 13.0%          | 10.5%            | 14.4%         | 12.9%          | 15.7%                   | 13.9%            | 12.3%        | 15.7%         | 14.3%         | 12.3%  | 14.3%                 | 14.2%         | 12.2%           | 41.7%                           |
| By Sex                                                             |              |               |                |                  |               |                |                         |                  |              |               |               |        |                       |               |                 |                                 |
| Male                                                               | 50.4%        | 50.3%         | 50.8%          | 50.9%            | 50.0%         | 50.8%          | 48.2%                   | 49.2%            | 50.6%        | 50.3%         | 49.3%         | 50.5%  | 50.2%                 | 49.2%         | 50.3%           | -0.5%                           |
| Female                                                             | 49.6%        | 49.7%         | 49.2%          | 49.1%            | 50.0%         | 49.2%          | 51.8%                   | 50.8%            | 49.4%        | 49.7%         | 50.7%         | 49.5%  | 49.8%                 | 50.8%         | 49.7%           | 0.5%                            |
| By Latest Placement Setting                                        |              |               |                |                  |               |                | 1                       |                  |              |               |               |        |                       |               |                 |                                 |
| Family Setting                                                     | 78.6%        | 82.6%         | 81.6%          | 73.2%            | 84.1%         | 82.7%          | 80.8%                   | 84.7%            | 83.8%        | 68.9%         | 85.8%         | 84.8%  | 64.8%                 | 86.1%         | 84.9%           | -17.6%                          |
| Pre-adoptive Home                                                  | 0.0%         | 6.4%          | 4.5%           | 0.0%             | 5.3%          | 3.8%           | 0.0%                    | 3.8%             | 2.9%         | 0.0%          | 2.8%          | 2.3%   | 0.0%                  | 4.8%          | 3.5%            | -                               |
| Foster Family Home – Relative                                      | 34.7%        | 40.9%         | 37.1%          | 36.0%            | 43.2%         | 38.7%          | 48.6%                   | 45.4%            | 40.8%        | 38.5%         | 46.5%         | 42.0%  | 35.5%                 | 44.6%         | 42.1%           | 2.5%                            |
| Foster Family Home – Non-Relative                                  | 44.0%        | 35.3%         | 40.1%          | 37.3%            | 35.6%         | 40.3%          | 32.2%                   | 35.4%            | 40.1%        | 30.4%         | 36.5%         | 40.5%  | 29.3%                 | 36.7%         | 39.3%           | -33.4%                          |
| Congregate Care Setting                                            | 4.4%         | 13.2%         | 14.0%          | 2.2%             | 11.4%         | 12.7%          | >0.0%                   | 10.3%            | 11.5%        | >0.0%         | 9.1%          | 10.5%  | >3.0%                 | 9.3%          | 10.4%           | >-32.4%                         |
| Group Home                                                         | 0.0%         | 7.0%          | 8.5%           | 0.0%             | 6.1%          | 7.7%           | 0.0%                    | 5.2%             | 6.7%         | 0.0%          | 4.9%          | 6.4%   | S                     | 5.0%          | 6.3%            | -                               |
| Institution                                                        | 4.4%         | 6.2%          | 5.6%           | 2.2%             | 5.2%          | 5.0%           | S                       | 5.1%             | 4.8%         | S             | 4.2%          | 4.2%   | S                     | 4.3%          | 4.1%            | -                               |
| Supervised Independent Living                                      | S            | 1.7%          | 1.5%           | 2.2%             | 1.7%          | 1.6%           | S                       | 1.3%             | 1.3%         | S             | 1.4%          | 1.2%   | S                     | 1.6%          | 1.4%            | -                               |
| Runaway                                                            | S            | 2.0%          | 1.4%           | 0.0%             | 2.1%          | 1.4%           | 0.0%                    | 2.9%             | 1.9%         | s             | 2.6%          | 1.7%   | 0.0%                  | 2.1%          | 1.5%            | -                               |
| Trial Home Visit                                                   | 15.3%        | 0.5%          | 1.4%           | 22.4%            | 0.7%          | 1.5%           | 15.7%                   | 0.7%             | 1.6%         | 28.0%         | 1.1%          | 1.8%   | 31.7%                 | 0.9%          | 1.7%            | 106.9%                          |
| Children Entering Foster Care                                      |              |               |                |                  |               |                | 1                       |                  |              |               |               |        | 1                     |               |                 |                                 |
| All Entries into Foster Care During the Year                       | 138          | 5,854         | 10,095         | NA               | 5,537         | 9,448          | 160                     | 4,063            | 7,286        | 146           | 3,667         | 7,316  | 130                   | 4,456         | 7,307           | -5.8%                           |
|                                                                    |              |               |                | Percent o        | of All Chil   | dren Ser       | ved by P                | lacemen          | t Setting    | , 2022        |               |        |                       |               | rrently availab | ble<br>unt less than 11 persons |
|                                                                    |              |               |                |                  |               |                |                         |                  |              |               |               |        |                       |               |                 | ed with the 2022 data.          |
|                                                                    |              |               | County         | /                |               |                |                         |                  |              |               |               |        |                       |               |                 |                                 |
|                                                                    |              |               |                | -                |               |                |                         |                  |              |               |               |        |                       |               |                 |                                 |
|                                                                    |              |               | Urbar          | י<br>            |               |                |                         |                  |              |               |               |        |                       |               |                 |                                 |
|                                                                    |              |               |                |                  |               |                |                         |                  |              |               |               |        |                       |               |                 |                                 |
|                                                                    |              |               | State          | e                |               |                |                         |                  |              |               |               |        |                       |               |                 |                                 |
|                                                                    |              |               |                | 0%               | 2001          | 4.00           | ~                       | 60%              | 800/         | 1000          |               |        |                       |               |                 |                                 |
|                                                                    |              |               |                | 0%<br>■ Family S | 20%<br>etting | 409<br>Group I | %<br>Home<br>Congregate | 60%<br>Instituti | 80%<br>on    | 1009<br>Other | /0            |        |                       |               |                 |                                 |

Congregate Care

Source: PPC's analysis of AFCARS data