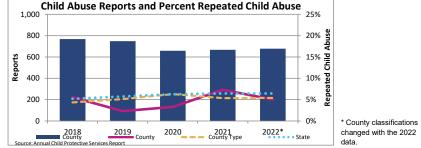

### CHILD PROTECTIVE SERVICES (CPS)

Child maltreatment is a serious problem that has grave and costly consequences for the child, his or her family and the community at-large. A child who has experienced abuse and neglect is more likely to have social, emotional and physical health problems and perform poorly in school.

| Indicator                                                                                                                                         |         | 2018    |         |         | 2019    |        |         | 2020    |         |         | 2021    |         |         | 2022*   |         | County % Change |
|---------------------------------------------------------------------------------------------------------------------------------------------------|---------|---------|---------|---------|---------|--------|---------|---------|---------|---------|---------|---------|---------|---------|---------|-----------------|
| Indicator                                                                                                                                         | County  | Urban   | State   | County  | Urban   | State  | County  | Urban   | State   | County  | Urban   | State   | County  | Urban   | State   | 2018 to 2022*   |
| Child Abuse and Neglect Reports                                                                                                                   | 768     | 22,694  | 44,063  | 748     | 21,555  | 42,252 | 658     | 15,779  | 32,919  | 668     | 18,511  | 38,013  | 678     | 22,453  | 39,093  |                 |
| Total reported incidents of suspected child abuse and<br>neglect through the ChildLine Registry.<br>(Number and rate per 1,000 children age 0-17) | 18.2    | 13.2    | 16.6    | 17.7    | 12.5    | 15.9   | 15.6    | 9.2     | 12.4    | 15.8    | 10.7    | 14.3    | 16.0    | 13.0    | 14.8    | -11.7%          |
| Child Abuse and Neglect Substantiations<br>Founded or indicated reports of child abuse and/or<br>neglect.                                         | 14.1%   | 11.3%   | 11.6%   | 11.6%   | 10.7%   | 11.5%  | 18.4%   | 13.6%   | 14.0%   | 12.3%   | 12.7%   | 13.2%   | 14.7%   | 11.8%   | 12.8%   | 4.9%            |
| Repeated Child Abuse and Neglect                                                                                                                  | 5.6%    | 4.3%    | 5.2%    | 2.3%    | 5.1%    | 5.7%   | 3.3%    | 6.3%    | 6.2%    | 7.3%    | 5.4%    | 6.5%    | 5.0%    | 5.4%    | 6.4%    |                 |
| Children with another substantiated incident of abuse<br>and/or neglect following the first reported incident.<br>(Data may be overstated.)       | 1 in 18 | 1 in 23 | 1 in 19 | 1 in 44 | 1 in 19 |        | 1 in 30 | 1 in 16 | 1 in 16 | 1 in 14 | 1 in 19 | 1 in 15 | 1 in 20 | 1 in 19 | 1 in 16 | -10.0%          |
|                                                                                                                                                   |         |         |         | -<br>   |         |        |         |         |         | · · ·   |         |         |         |         |         |                 |