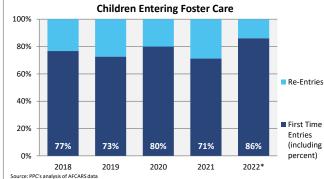

### **FOSTER CARE - SERVED**

Foster care is meant to be a temporary intervention to assure the safety and well-being of a child. A child who spends long periods in foster care is more likely than other children to drop out of school, have mental health challenges, and experience unemployment and/or homeless as an adult. The following shows the past five years of data regarding children served in foster care during each federal fiscal vear

| Indicator                                                          |              | 2018          |                |                  | 2019          |                |                         | 2020             |              |               | 2021          |        |                       | 2022*         |                 | County % Change                 |
|--------------------------------------------------------------------|--------------|---------------|----------------|------------------|---------------|----------------|-------------------------|------------------|--------------|---------------|---------------|--------|-----------------------|---------------|-----------------|---------------------------------|
|                                                                    | County       | Urban         | State          | County           | Urban         | State          | County                  | Urban            | State        | County        | Urban         | State  | County                | Urban         | State           | 2018 to 2022*                   |
| Unduplicated Number of Children Served                             |              |               |                |                  |               |                |                         |                  |              |               |               |        |                       |               |                 |                                 |
| All Children in Foster Care During the Year                        | 248          | 15,712        | 25,441         | NA               | 15,298        | 24,665         | 255                     | 13,272           | 21,689       | 286           | 12,135        | 20,490 | 287                   | 12,421        | 19,287          | 15.7%                           |
| (Rate per 1,000 children age 0-20)                                 | 4.8          | 7.6           | 8.0            | 4.2              | 7.4           | 7.7            | 4.9                     | 6.4              | 6.8          | 5.5           | 5.9           | 6.4    | 5.5                   | 6.0           | 6.0             |                                 |
| By Age                                                             | [            |               |                |                  |               |                | Ì                       |                  |              |               |               |        | 1                     |               |                 |                                 |
| 0-2                                                                | 29.0%        | 19.2%         | 20.2%          | 25.4%            | 19.7%         | 20.2%          | 27.1%                   | 20.0%            | 20.9%        | 26.2%         | 20.5%         | 21.5%  | 30.3%                 | 20.0%         | 21.1%           | 4.4%                            |
| 3-5                                                                | 19.4%        | 17.6%         | 17.9%          | 24.1%            | 17.4%         | 17.8%          | 20.8%                   | 17.2%            | 17.8%        | 24.1%         | 18.1%         | 18.2%  | 22.6%                 | 18.4%         | 18.2%           | 17.0%                           |
| 6-8                                                                | <14.6%       | 13.5%         | 13.4%          | 12.7%            | 13.9%         | 13.8%          | 12.5%                   | 13.5%            | 13.5%        | 15.0%         | 13.8%         | 13.7%  | 13.2%                 | 13.7%         | 13.7%           | >-9.3%                          |
| 9-11                                                               | 10.5%        | 12.1%         | 11.8%          | 8.3%             | 12.1%         | 11.7%          | 11.0%                   | 12.0%            | 11.7%        | 10.1%         | 11.7%         | 11.3%  | <12.3%                | 11.8%         | 11.2%           | <17.3%                          |
| 12-14                                                              | 10.9%        | 12.0%         | 11.8%          | 9.6%             | 12.4%         | 12.3%          | 11.8%                   | 12.7%            | 12.6%        | 10.8%         | 12.6%         | 12.6%  | 10.5%                 | 12.9%         | 12.8%           | -4.0%                           |
| 15-17                                                              | 11.7%        | 18.7%         | 18.7%          | 15.4%            | 18.4%         | 18.5%          | 12.5%                   | 17.9%            | 17.9%        | 9.1%          | 16.1%         | 16.4%  | 8.0%                  | 17.5%         | 18.1%           | -31.5%                          |
| 18-20                                                              | S            | 6.8%          | 6.3%           | 4.4%             | 6.0%          | 5.6%           | 4.3%                    | 6.6%             | 5.6%         | 4.5%          | 7.3%          | 6.4%   | S                     | 5.8%          | 4.9%            | _                               |
| Infants (age 0-1)                                                  | 19.0%        | 11.9%         | 12.7%          | 16.2%            | 12.5%         | 12.9%          | 19.6%                   | 12.6%            | 13.2%        | 21.0%         | 12.7%         | 13.7%  | 18.1%                 | 12.2%         | 13.3%           | -4.4%                           |
| Youth (age 13+)                                                    | 23.8%        | 33.8%         | 33.1%          | 27.6%            | 33.0%         | 32.6%          | 24.3%                   | 33.3%            | 32.3%        | 21.0%         | 31.9%         | 31.3%  | 18.8%                 | 32.3%         | 32.0%           | -20.9%                          |
| By Race and Ethnicity                                              |              |               |                |                  |               |                | 1                       |                  |              |               |               |        |                       |               |                 |                                 |
| Non-Hispanic White                                                 | 60.1%        | 28.2%         | 43.7%          | 55.7%            | 28.0%         | 43.7%          | 55.3%                   | 28.4%            | 44.2%        | 57.7%         | 28.5%         | 44.3%  | 60.6%                 | 31.7%         | 45.0%           | 0.9%                            |
| Non-Hispanic Black or African American                             | 9.7%         | 48.9%         | 43.7%<br>33.9% | 14.0%            | 47.8%         | 43.7%<br>33.0% | 11.4%                   | 46.7%            | 32.0%        | 9.1%          | 45.5%         | 30.7%  | 9.4%                  | 41.5%         | 43.0%<br>29.8%  | -2.8%                           |
| Non-Hispanic Black of American American<br>Non-Hispanic Other Race | 9.7%<br>9.7% | 46.9%<br>2.6% | 2.3%           | 14.0%            | 47.8%<br>3.1% | 2.6%           | 11.4%                   | 40.7%            | 32.0%        | 9.1%<br>12.2% | 45.5%<br>4.6% | 4.2%   | 9.4 <i>%</i><br>11.8% | 41.5%<br>5.3% | 29.8%<br>4.8%   | -2.6%                           |
| Non-Hispanic Two or More Races                                     | 9.7%         |               |                | 9.2%             | 5.1%<br>6.7%  | 2.0%<br>7.7%   | 5.1%                    | 4.1%<br>7.0%     | 3.0%<br>8.0% | 5.2%          | 4.6%<br>7.1%  |        | 3.8%                  | 5.3%<br>7.3%  | 4.0%<br>8.2%    | -63.4%                          |
| •                                                                  |              | 6.1%          | 7.1%           |                  | -             |                |                         |                  |              | -             |               | 8.4%   |                       | 7.3%<br>14.2% | -               |                                 |
| Hispanic or Latino                                                 | 10.1%        | 14.2%         | 13.0%          | 10.5%            | 14.4%         | 12.9%          | 15.7%                   | 13.9%            | 12.3%        | 15.7%         | 14.3%         | 12.3%  | 14.3%                 | 14.2%         | 12.2%           | 41.7%                           |
| By Sex                                                             |              |               |                |                  |               |                |                         |                  |              |               |               |        |                       |               |                 |                                 |
| Male                                                               | 50.4%        | 50.3%         | 50.8%          | 50.9%            | 50.0%         | 50.8%          | 48.2%                   | 49.2%            | 50.6%        | 50.3%         | 49.3%         | 50.5%  | 50.2%                 | 49.2%         | 50.3%           | -0.5%                           |
| Female                                                             | 49.6%        | 49.7%         | 49.2%          | 49.1%            | 50.0%         | 49.2%          | 51.8%                   | 50.8%            | 49.4%        | 49.7%         | 50.7%         | 49.5%  | 49.8%                 | 50.8%         | 49.7%           | 0.5%                            |
| By Latest Placement Setting                                        |              |               |                |                  |               |                | 1                       |                  |              |               |               |        |                       |               |                 |                                 |
| Family Setting                                                     | 78.6%        | 82.6%         | 81.6%          | 73.2%            | 84.1%         | 82.7%          | 80.8%                   | 84.7%            | 83.8%        | 68.9%         | 85.8%         | 84.8%  | 64.8%                 | 86.1%         | 84.9%           | -17.6%                          |
| Pre-adoptive Home                                                  | 0.0%         | 6.4%          | 4.5%           | 0.0%             | 5.3%          | 3.8%           | 0.0%                    | 3.8%             | 2.9%         | 0.0%          | 2.8%          | 2.3%   | 0.0%                  | 4.8%          | 3.5%            | -                               |
| Foster Family Home – Relative                                      | 34.7%        | 40.9%         | 37.1%          | 36.0%            | 43.2%         | 38.7%          | 48.6%                   | 45.4%            | 40.8%        | 38.5%         | 46.5%         | 42.0%  | 35.5%                 | 44.6%         | 42.1%           | 2.5%                            |
| Foster Family Home – Non-Relative                                  | 44.0%        | 35.3%         | 40.1%          | 37.3%            | 35.6%         | 40.3%          | 32.2%                   | 35.4%            | 40.1%        | 30.4%         | 36.5%         | 40.5%  | 29.3%                 | 36.7%         | 39.3%           | -33.4%                          |
| Congregate Care Setting                                            | 4.4%         | 13.2%         | 14.0%          | 2.2%             | 11.4%         | 12.7%          | >0.0%                   | 10.3%            | 11.5%        | >0.0%         | 9.1%          | 10.5%  | >3.0%                 | 9.3%          | 10.4%           | >-32.4%                         |
| Group Home                                                         | 0.0%         | 7.0%          | 8.5%           | 0.0%             | 6.1%          | 7.7%           | 0.0%                    | 5.2%             | 6.7%         | 0.0%          | 4.9%          | 6.4%   | S                     | 5.0%          | 6.3%            | -                               |
| Institution                                                        | 4.4%         | 6.2%          | 5.6%           | 2.2%             | 5.2%          | 5.0%           | S                       | 5.1%             | 4.8%         | S             | 4.2%          | 4.2%   | S                     | 4.3%          | 4.1%            | -                               |
| Supervised Independent Living                                      | S            | 1.7%          | 1.5%           | 2.2%             | 1.7%          | 1.6%           | S                       | 1.3%             | 1.3%         | S             | 1.4%          | 1.2%   | S                     | 1.6%          | 1.4%            | -                               |
| Runaway                                                            | S            | 2.0%          | 1.4%           | 0.0%             | 2.1%          | 1.4%           | 0.0%                    | 2.9%             | 1.9%         | s             | 2.6%          | 1.7%   | 0.0%                  | 2.1%          | 1.5%            | -                               |
| Trial Home Visit                                                   | 15.3%        | 0.5%          | 1.4%           | 22.4%            | 0.7%          | 1.5%           | 15.7%                   | 0.7%             | 1.6%         | 28.0%         | 1.1%          | 1.8%   | 31.7%                 | 0.9%          | 1.7%            | 106.9%                          |
| Children Entering Foster Care                                      |              |               |                |                  |               |                | 1                       |                  |              |               |               |        | 1                     |               |                 |                                 |
| All Entries into Foster Care During the Year                       | 138          | 5,854         | 10,095         | NA               | 5,537         | 9,448          | 160                     | 4,063            | 7,286        | 146           | 3,667         | 7,316  | 130                   | 4,456         | 7,307           | -5.8%                           |
|                                                                    |              |               |                | Percent o        | of All Chil   | dren Ser       | ved by P                | lacemen          | t Setting    | , 2022        |               |        |                       |               | rrently availab | ble<br>unt less than 11 persons |
|                                                                    |              |               |                |                  |               |                |                         |                  |              |               |               |        |                       |               |                 | ed with the 2022 data.          |
|                                                                    |              |               | County         | /                |               |                |                         |                  |              |               |               |        |                       |               |                 |                                 |
|                                                                    |              |               |                | -                |               |                |                         |                  |              |               |               |        |                       |               |                 |                                 |
|                                                                    |              |               | Urbar          | י<br>            |               |                |                         |                  |              |               |               |        |                       |               |                 |                                 |
|                                                                    |              |               |                |                  |               |                |                         |                  |              |               |               |        |                       |               |                 |                                 |
|                                                                    |              |               | State          | e                |               |                |                         |                  |              |               |               |        |                       |               |                 |                                 |
|                                                                    |              |               |                | 0%               | 2001          | 4.00           | ~                       | 60%              | 800/         | 1000          |               |        |                       |               |                 |                                 |
|                                                                    |              |               |                | 0%<br>■ Family S | 20%<br>etting | 409<br>Group I | %<br>Home<br>Congregate | 60%<br>Instituti | 80%<br>on    | 1009<br>Other | /0            |        |                       |               |                 |                                 |