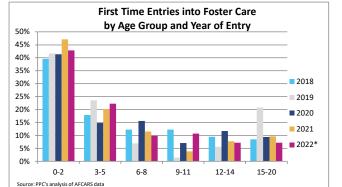

### FOSTER CARE - FIRST TIME ENTRIES

Data on first time entries provides information on children who have just begun their foster care experience during the past federal fiscal year. How the child welfare system is serving them may say something about current system practice and decision making.

| licator                                      |        | 2018         |       |               | 2019          |              |               | 2020         |              |               | 2021         |               |               | 2022*        |              | County % Chang               |
|----------------------------------------------|--------|--------------|-------|---------------|---------------|--------------|---------------|--------------|--------------|---------------|--------------|---------------|---------------|--------------|--------------|------------------------------|
|                                              | County | Urban        | State | County        | Urban         | State        | County        | Urban        | State        | County        | Urban        | State         | County        | Urban        | State        | 2018 to 2022*                |
| ildren Entering for the First Time           |        |              |       |               |               |              |               |              |              |               |              |               |               |              |              |                              |
| First Time Entries During the Year           | 106    | 4,227        | 7,626 | NA            | 4,133         | 7,266        | 128           | 2,919        | 5,540        | 104           | 2,691        | 5,635         | 112           | 3,038        | 5,394        | 5.7%                         |
| (Rate per 1,000 children age 0-20)           | 2.0    | 2.0          | 2.4   | 1.3           | 2.0           | 2.3          | 2.5           | 1.4          | 1.7          | 2.0           | 1.3          | 1.8           | 2.2           | 1.5          | 1.7          | 5.7 %                        |
| First Time Entries as Percent of All Entries | 76.8%  | 72.2%        | 75.5% | 72.7%         | 74.6%         | 76.9%        | 80.0%         | 71.8%        | 76.0%        | 71.2%         | 73.4%        | 77.0%         | 86.2%         | 68.2%        | 73.8%        | 12.2%                        |
| By Age                                       |        |              |       |               |               |              |               |              |              |               |              |               |               |              |              |                              |
| 0-2                                          | 39.6%  | 35.2%        | 34.4% | 41.7%         | 36.0%         | 35.1%        | 41.4%         | 40.0%        | 38.2%        | 47.1%         | 41.4%        | 38.5%         | 42.9%         | 37.5%        | 36.2%        | 8.2%                         |
| 3-5                                          | 17.9%  | 14.3%        | 15.4% | 23.6%         | 14.3%         | 14.8%        | 14.8%         | 13.4%        | 14.5%        | 20.2%         | 14.3%        | 14.7%         | 22.3%         | 13.8%        | 14.2%        | 24.5%                        |
| 6-8                                          | 12.3%  | 11.4%        | 11.5% | 6.9%          | 11.8%         | 11.8%        | 15.6%         | 11.0%        | 11.4%        | 11.5%         | 10.7%        | 11.3%         | 9.8%          | 11.5%        | 11.7%        | -19.9%                       |
| 9-11                                         | 12.3%  | 10.8%        | 10.3% | 1.4%          | 11.2%         | 10.7%        | S             | 9.6%         | 9.7%         | S             | 8.7%         | 9.3%          | 10.7%         | 9.2%         | 9.5%         | -12.6%                       |
| 12-14                                        | S      | 12.9%        | 12.8% | 5.6%          | 12.5%         | 12.9%        | <11.8%        | 12.3%        | 12.5%        | S             | 11.5%        | 12.6%         | S             | 13.1%        | 13.0%        | -                            |
| 15-20                                        | S      | 15.5%        | 15.6% | 20.8%         | 14.2%         | 14.6%        | 9.4%          | 13.6%        | 13.7%        | S             | 13.3%        | 13.7%         | S             | 14.9%        | 15.4%        | -                            |
| Infants (age 0-1)                            | 32.1%  | 29.1%        | 28.0% | 34.7%         | 30.2%         | 29.1%        | 33.6%         | 34.0%        | 31.7%        | 41.3%         | 35.9%        | 32.3%         | 34.8%         | 30.7%        | 29.7%        | 8.6%                         |
| Youth (age 13+)                              | 15.1%  | 24.6%        | 24.7% | 22.2%         | 18.8%         | 19.5%        | 18.0%         | 22.0%        | 22.6%        | 13.5%         | 20.8%        | 22.5%         | 11.6%         | 24.4%        | 25.2%        | -23.1%                       |
| By Race and Ethnicity                        |        |              |       |               |               |              |               |              |              |               |              |               |               |              |              |                              |
| Non-Hispanic White                           | 65.1%  | 30.8%        | 48.3% | 47.2%         | 30.0%         | 47.6%        | <52.4%        | 31.2%        | 49.7%        | <49.1%        | 32.3%        | 50.0%         | <55.5%        | 35.4%        | 50.1%        | <-14.7%                      |
| Non-Hispanic Black or African American       | S      | 44.9%        | 29.3% | 18.1%         | 43.5%         | 28.4%        | 11.7%         | 39.9%        | 25.2%        | 15.4%         | 38.5%        | 23.6%         | 14.3%         | 36.1%        | 23.9%        | -                            |
| Non-Hispanic Other Race                      | 14.2%  | 2.9%         | 2.7%  | 18.1%         | 4.4%          | 3.7%         | 14.8%         | 6.1%         | 5.3%         | 12.5%         | 6.5%         | 5.8%          | 14.3%         | 6.4%         | 6.1%         | 1.0%                         |
| Non-Hispanic Two or More Races               | S      | 6.7%         | 7.7%  | 2.8%          | 7.2%          | 7.7%         | S             | 8.0%         | 8.2%         | S             | 7.3%         | 8.4%          | S             | 7.7%         | 8.0%         | -                            |
| Hispanic or Latino                           | S      | 14.7%        | 12.0% | 13.9%         | 14.9%         | 12.6%        | 18.0%         | 14.8%        | 11.6%        | 16.3%         | 15.3%        | 12.1%         | 11.6%         | 14.5%        | 11.9%        | -                            |
| By Sex                                       |        |              |       |               |               |              |               |              |              |               |              |               |               |              |              |                              |
| Male                                         | 49.1%  | 51.0%        | 50.7% | 52.8%         | 50.4%         | 50.8%        | 46.9%         | 48.9%        | 50.5%        | 52.9%         | 49.0%        | 49.7%         | 55.4%         | 49.4%        | 50.4%        | 12.8%                        |
| Female                                       | 50.9%  | 49.0%        | 49.3% | 47.2%         | 49.6%         | 49.2%        | 53.1%         | 51.1%        | 49.5%        | 47.1%         | 51.0%        | 50.3%         | 44.6%         | 50.6%        | 49.6%        | -12.4%                       |
| By First Reported Placement Setting          |        |              |       |               |               |              |               |              |              |               |              |               |               |              |              |                              |
| Family Setting                               | >82.0% | 84.4%        | 83.8% | 84.7%         | 87.1%         | 85.7%        | 86.7%         | >88.2%       | >87.5%       | >81.6%        | >88.2%       | >87.5%        | 78.6%         | >86.9%       | 86.9%        | <-4.2%                       |
| Pre-adoptive Home                            | 0.0%   | 0.3%         | 0.2%  | 0.0%          | 0.6%          | 0.4%         | 0.0%          | S            | S            | 0.0%          | S            | S             | 0.0%          | S            | 0.2%         | -                            |
| Foster Family Home – Relative                | >40.5% | 44.1%        | 39.9% | 55.6%         | 46.9%         | 41.6%        | 55.5%         | 48.4%        | 44.3%        | 48.1%         | 50.9%        | 45.8%         | 49.1%         | 49.3%        | 46.6%        | <21.3%                       |
| Foster Family Home – Non-Relative            | 41.5%  | 40.0%        | 43.7% | 29.2%         | 39.7%         | 43.7%        | 31.3%         | 39.7%        | 43.1%        | >33.6%        | 37.3%        | 41.7%         | 29.5%         | 37.5%        | 40.1%        | -29.0%                       |
| Congregate Care Setting                      | >0.0%  | 13.5%        | 14.3% | 0.0%          | 11.0%         | 12.7%        | >0.0%         | 9.2%         | 10.6%        | >0.0%         | 9.2%         | 10.4%         | 3.6%          | 10.4%        | 11.1%        | -                            |
| Group Home                                   | 0.0%   | 7.6%         | 9.4%  | 0.0%          | 6.6%          | 8.5%         | 0.0%          | 5.7%         | 7.2%         | 0.0%          | 5.6%         | 7.4%          | S             | 5.8%         | 7.2%         | -                            |
| Institution                                  | S      | 6.0%         | 4.9%  | 0.0%          | 4.4%          | 4.2%         | S             | 3.5%         | 3.4%         | S             | 3.6%         | 3.0%          | S             | 4.6%         | 4.0%         | -                            |
| Supervised Independent Living                | 0.0%   | 0.3%         | 0.2%  | 0.0%          | S             | 0.2%         | S             | S            | S            | 0.0%          | S            | 0.2%          | 0.0%          | S            | 0.2%         | -                            |
| Runaway<br>Trial Home Visit                  | 0.0%   | 1.1%<br>0.7% | 0.7%  | 1.4%<br>13.9% | 1.3%<br><0.5% | 0.8%<br>0.6% | 0.0%<br>10.9% | 1.5%<br>0.8% | 0.8%<br>0.9% | 0.0%<br>14.4% | 1.3%<br>0.9% | 0.7%<br><1.2% | 0.0%<br>17.9% | 1.3%<br>0.8% | 0.8%<br>0.9% | -<br>18.3%                   |
| I rial Home Visit                            | 15.1%  | 0.7%         | 1.1%  | 13.9%         | <0.5%         | 0.6%         | 10.9%         | 0.8%         | 0.9%         | 14.4%         | 0.9%         | <1.2%         | 17.9%         | 0.8%         | 0.9%         | 18.3%<br>NA = Data not curre |