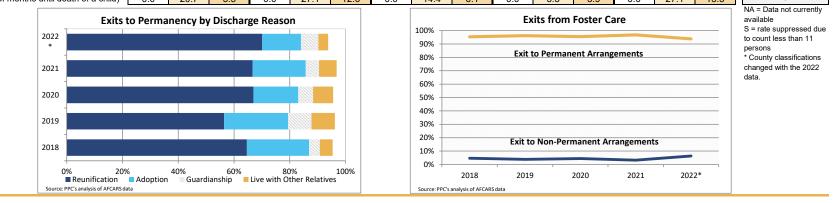

.9%          |
| Runaway                                        | 0.0%   | 1.0%  | 0.6%   | 0.0%   | 0.7%  | 0.5%   | 0.0%   | 0.7%  | 0.4%  | 0.0%   | 1.4%  | 0.8%  | 0.0%   | 0.8%  | 0.6%  | -               |
| (number of months until running away)          | 0.0    | 22.6  | 14.0   | 0.0    | 15.1  | 14.1   | 0.0    | 9.9   | 11.4  | 0.0    | 35.9  | 17.8  | 0.0    | 21.8  | 10.4  | -               |
| Death of Child                                 | 0.0%   | S     | S      | 0.0%   | 0.2%  | 0.1%   | 0.0%   | S     | 0.2%  | 0.0%   | S     | 0.1%  | 0.0%   | S     | 0.2%  | -               |
| (number of months until death of a child)      | 0.0    | 20.7  | 5.5    | 0.0    | 27.1  | 12.6   | 0.0    | 14.4  | 6.1   | 0.0    | 5.3   | 5.9   | 0.0    | 27.1  | 15.3  | -               |



### **FOSTER CARE - REMAINING IN CARE**

Data on children remaining in foster care provides information on children who did not leave foster care during the year but are still in foster care on the last day of the federal fiscal year. This data includes all children in foster care on September 30. Some of these children may have just entered foster care days prior to the end of the fiscal year and others may have been in foster care for many years.

| County<br>134<br>10.7<br>29.9% | Urban<br>10,320<br>14.1                                                                                                                                                                                                                    | <b>State</b><br>16,074<br>14.2