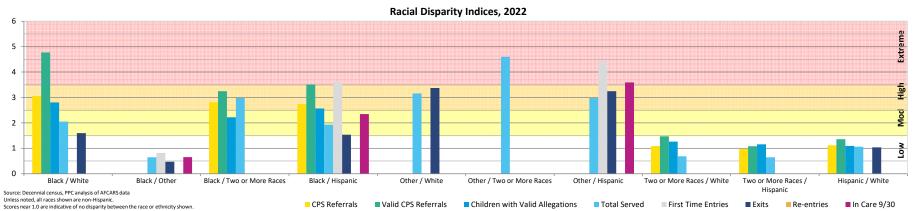

### FOSTER CARE - RE-ENTRIES

Data on re-entries provides information on children who come back into foster care because of new or continuing challenges at home. Some children experience numerous foster care episodes or cycle in and out of the system. Others can experience large spans of time between foster care episodes, which is why the age of children who re-enter is typically older.