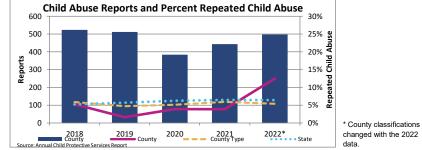

#### CHILD PROTECTIVE SERVICES (CPS)

Child maltreatment is a serious problem that has grave and costly consequences for the child, his or her family and the community at-large. A child who has experienced abuse and neglect is more likely to have social, emotional and physical health problems and perform poorly in school.

| Indicator                                                                                     |          | 2018      |         |         | 2019      |         |         | 2020      |         |         | 2021      |         |        | 2022*   |         | County % Change |
|-----------------------------------------------------------------------------------------------|----------|-----------|---------|---------|-----------|---------|---------|-----------|---------|---------|-----------|---------|--------|---------|---------|-----------------|
| Indicator                                                                                     | County   | Urban-Mix | State   | County  | Urban-Mix | State   | County  | Urban-Mix | State   | County  | Urban-Mix | State   | County | Urban   | State   | 2018 to 2022*   |
| Child Abuse and Neglect Reports                                                               | 524      | 9,598     | 44,063  | 512     | 9,199     | 42,252  | 384     | 7,511     | 32,919  | 444     | 8,606     | 38,013  | 498    | 22,453  | 39,093  |                 |
| Total reported incidents of suspected child abuse and                                         |          |           |         |         |           |         |         |           |         |         |           |         |        |         |         | -5.0%           |
| neglect through the ChildLine Registry.                                                       | 16.4     | 16.7      | 16.6    | 16.0    | 16.0      | 15.9    | 12.0    | 13.1      | 12.4    | 13.9    | 15.0      | 14.3    | 15.6   | 13.0    | 14.8    | 0.070           |
| (Number and rate per 1,000 children age 0-17)                                                 |          |           |         |         |           |         |         |           |         |         |           |         |        |         |         |                 |
| Child Abuse and Neglest Substantistions                                                       |          |           |         |         |           |         |         |           |         |         |           |         |        |         |         |                 |
| Child Abuse and Neglect Substantiations<br>Founded or indicated reports of child abuse and/or | 14.5%    | 10.6%     | 11.6%   | 12.1%   | 11.5%     | 11.5%   | 13.3%   | 12.8%     | 14.0%   | 11.7%   | 11.7%     | 13.2%   | 14.5%  | 11.8%   | 12.8%   | -0.3%           |
| neglect.                                                                                      | 1.110770 |           |         |         |           |         | 101070  |           |         |         |           | 10.270  |        | 111070  |         | 01070           |
|                                                                                               |          |           |         |         |           |         |         |           |         |         |           |         |        |         |         | ·               |
| Repeated Child Abuse and Neglect                                                              | 5.3%     | 5.9%      | 5.2%    | 1.6%    | 4.7%      | 5.7%    | 3.9%    | 5.1%      | 6.2%    | 3.8%    | 5.9%      | 6.5%    | 12.5%  | 5.4%    | 6.4%    |                 |
| Children with another substantiated incident of abuse                                         |          |           |         |         |           |         |         |           |         |         |           |         |        |         |         | 107 50/         |
| and/or neglect following the first reported incident.                                         | 1 in 19  | 1 in 17   | 1 in 19 | 1 in 62 | 1 in 21   | 1 in 18 | 1 in 26 | 1 in 20   | 1 in 16 | 1 in 26 | 1 in 17   | 1 in 15 | 1 in 8 | 1 in 19 | 1 in 16 | 137.5%          |
| (Data may be overstated.)                                                                     |          |           |         |         |           |         |         |           |         |         |           |         |        |         |         |                 |
|                                                                                               | l        |           |         |         |           |         | L       |           |         | L       |           |         |        |         |         |                 |