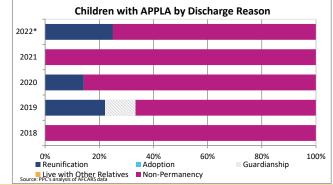

#### **FOSTER CARE - SERVED**

Foster care is meant to be a temporary intervention to assure the safety and well-being of a child. A child who spends long periods in foster care is more likely than other children to drop out of school, have mental health challenges, and experience unemployment and/or homeless as an adult. The following shows the past five years of data regarding children served in foster care during each federal fiscal vear

| Indicator                                    |               | 2018         |              |                  | 2019         |              |            | 2020      |              |               | 2021         |              |        | 2022*          |                                   | County % Change                 |
|----------------------------------------------|---------------|--------------|--------------|------------------|--------------|--------------|------------|-----------|--------------|---------------|--------------|--------------|--------|----------------|-----------------------------------|---------------------------------|
| Indicator                                    | County        | Urban-Mix    | State        | County           | Urban-Mix    | State        | County     | Urban-Mix | State        | County        | Urban-Mix    | State        | County | Urban          | State                             | 2018 to 2022*                   |
| Unduplicated Number of Children Served       |               |              |              |                  |              |              |            |           |              |               |              |              |        |                |                                   |                                 |
| All Children in Foster Care During the Year  | 121           | 4,264        | 25,441       | NA               | 3,986        | 24,665       | 148        | 3,571     | 21,689       | 168           | 3,490        | 20,490       | 183    | 12,421         | 19,287                            | 51.2%                           |
| (Rate per 1,000 children age 0-20)           | 3.2           | 6.1          | 8.0          | 3.7              | 5.7          | 7.7          | 3.9        | 5.1       | 6.8          | 4.5           | 5.0          | 6.4          | 4.9    | 6.0            | 6.0                               |                                 |
| By Age                                       | r             | [            |              | r                |              |              | i          |           |              | r             |              |              | r      |                |                                   |                                 |
| 0-2                                          | 12.4%         | 22.1%        | 20.2%        | 16.7%            | 21.3%        | 20.2%        | 19.6%      | 22.2%     | 20.9%        | 16.1%         | 22.6%        | 21.5%        | 15.3%  | 20.0%          | 21.1%                             | 23.4%                           |
| 3-5                                          | 9.9%          | 18.0%        | 17.9%        | 11.4%            | 18.4%        | 17.8%        | 9.5%       | 18.5%     | 17.8%        | 12.5%         | 17.1%        | 18.2%        | 16.4%  | 18.4%          | 18.2%                             | 65.3%                           |
| 6-8                                          | <9.2%         | 12.7%        | 13.4%        | 13.6%            | 13.2%        | 13.8%        | 17.6%      | 13.7%     | 13.5%        | 10.1%         | 14.2%        | 13.7%        | 11.5%  | 13.7%          | 13.7%                             | >24.7%                          |
| 9-11                                         | S             | 11.5%        | 11.8%        | 6.1%             | 10.6%        | 11.7%        | 7.4%       | 11.0%     | 11.7%        | 17.3%         | 11.5%        | 11.3%        | 10.4%  | 11.8%          | 11.2%                             | -                               |
| 12-14                                        | 13.2%         | 10.8%        | 11.8%        | 9.1%             | 11.9%        | 12.3%        | 11.5%      | 12.3%     | 12.6%        | 11.9%         | 12.3%        | 12.6%        | 14.2%  | 12.9%          | 12.8%                             | 7.4%                            |
| 15-17                                        | 35.5%         | 18.0%        | 18.7%        | 37.1%            | 18.2%        | 18.5%        | 24.3%      | 17.4%     | 17.9%        | 19.0%         | 16.1%        | 16.4%        | 22.4%  | 17.5%          | 18.1%                             | -37.0%                          |
| 18-20                                        | 12.4%         | 6.8%         | 6.3%         | 6.1%             | 6.4%         | 5.6%         | 10.1%      | 5.0%      | 5.6%         | 13.1%         | 6.1%         | 6.4%         | 9.8%   | 5.8%           | 4.9%                              | -20.7%                          |
| Infants (age 0-1)                            | S             | 14.3%        | 12.7%        | 13.6%            | 13.9%        | 12.9%        | 11.5%      | 14.0%     | 13.2%        | 8.3%          | 14.8%        | 13.7%        | 7.7%   | 12.2%          | 13.3%                             | -                               |
| Youth (age 13+)                              | 56.2%         | 31.9%        | 33.1%        | 48.5%            | 32.6%        | 32.6%        | 43.9%      | 30.9%     | 32.3%        | 41.1%         | 30.9%        | 31.3%        | 40.4%  | 32.3%          | 32.0%                             | -28.0%                          |
|                                              |               |              |              |                  |              |              |            |           |              |               |              |              |        |                |                                   |                                 |
| By Race and Ethnicity                        | 47 40/        | 50.00/       | 40 70/       | 47.00/           |              | 40 70/       | 47.00/     | F4 00/    | 44.00/       | E4 00/        | E 4 E 0/     | 44.00/       | FF 00/ | 04 70/         | 45.00/                            | 47.00/                          |
| Non-Hispanic White                           | 47.1%         | 56.2%        | 43.7%        | 47.0%            | 55.6%        | 43.7%        | 47.3%      | 54.9%     | 44.2%        | 51.8%         | 54.5%        | 44.3%        | 55.2%  | 31.7%          | 45.0%                             | 17.2%                           |
| Non-Hispanic Black or African American       | S             | 12.5%        | 33.9%        | 4.5%             | 12.4%        | 33.0%        | S          | 12.5%     | 32.0%        | S             | 13.0%        | 30.7%        | S      | 41.5%          | 29.8%                             | -                               |
| Non-Hispanic Other Race                      | S             | 2.2%         | 2.3%         | 2.3%             | 2.1%         | 2.6%         | 8.1%       | 3.3%      | 3.6%         | 7.1%          | 4.2%         | 4.2%         | 6.0%   | 5.3%           | 4.8%                              | -                               |
| Non-Hispanic Two or More Races               | S             | 11.2%        | 7.1%         | 3.0%             | 13.1%        | 7.7%         | S          | 13.0%     | 8.0%         | S             | 13.2%        | 8.4%         | S      | 7.3%           | 8.2%                              | -                               |
| Hispanic or Latino                           | 43.8%         | 18.0%        | 13.0%        | 43.2%            | 16.8%        | 12.9%        | 35.1%      | 16.3%     | 12.3%        | 34.5%         | 15.0%        | 12.3%        | 32.2%  | 14.2%          | 12.2%                             | -26.4%                          |
| By Sex                                       |               |              |              | 1                |              |              |            |           |              |               |              |              | 1      |                |                                   |                                 |
| Male                                         | 52.9%         | 50.6%        | 50.8%        | 51.5%            | 51.4%        | 50.8%        | 52.0%      | 52.4%     | 50.6%        | 52.4%         | 51.4%        | 50.5%        | 50.3%  | 49.2%          | 50.3%                             | -5.0%                           |
| Female                                       | 47.1%         | 49.4%        | 49.2%        | 48.5%            | 48.6%        | 49.2%        | 48.0%      | 47.6%     | 49.4%        | 47.6%         | 48.6%        | 49.5%        | 49.7%  | 50.8%          | 49.7%                             | 5.6%                            |
|                                              |               |              |              | 1                |              |              |            |           |              | 1             |              |              | 1      |                |                                   |                                 |
| By Latest Placement Setting                  |               |              |              |                  |              |              |            |           |              |               |              |              |        |                |                                   |                                 |
| Family Setting                               | >56.1%        | 79.8%        | 81.6%        | 72.0%            | 80.0%        | 82.7%        | 75.0%      | 82.5%     | 83.8%        | 74.4%         | 82.9%        | 84.8%        | 77.0%  | 86.1%          | 84.9%                             | -                               |
| Pre-adoptive Home                            | 0.0%          | 0.9%         | 4.5%         | 0.0%             | 0.9%         | 3.8%         | 0.0%       | 0.9%      | 2.9%         | 0.0%          | 1.1%         | 2.3%         | 0.0%   | 4.8%           | 3.5%                              | -                               |
| Foster Family Home – Relative                | >10.6%        | 33.3%        | 37.1%        | 12.1%            | 31.6%        | 38.7%        | 21.6%      | 33.6%     | 40.8%        | 20.2%         | 33.4%        | 42.0%        | 17.5%  | 44.6%          | 42.1%                             | <65.0%                          |
| Foster Family Home – Non-Relative            | 45.5%         | 45.7%        | 40.1%        | 59.8%            | 47.4%        | 40.3%        | 53.4%      | 48.0%     | 40.1%        | 54.2%         | 48.4%        | 40.5%        | 59.6%  | 36.7%          | 39.3%                             | 31.0%                           |
| Congregate Care Setting                      | 23.1%         | 15.2%        | 14.0%        | 14.4%            | 14.9%        | 12.7%        | 20.9%      | 13.4%     | 11.5%        | 20.2%         | 12.6%        | 10.5%        | 21.9%  | 9.3%           | 10.4%                             | -5.5%                           |
| Group Home                                   | 13.2%         | 11.4%        | 8.5%         | 7.6%             | 10.9%        | 7.7%         | 8.8%       | 9.0%      | 6.7%         | 13.7%         | 8.4%         | 6.4%         | 10.9%  | 5.0%           | 6.3%                              | -17.3%                          |
| Institution                                  | 9.9%          | 3.8%         | 5.6%         | 6.8%             | 3.9%         | 5.0%         | 12.2%      | 4.4%      | 4.8%         | 6.5%          | 4.2%         | 4.2%         | 10.9%  | 4.3%           | 4.1%                              | 10.2%                           |
| Supervised Independent Living                | S             | 2.2%         | 1.5%         | 0.8%             | 2.6%         | 1.6%         | S          | <2.1%     | 1.3%         | S             | 1.9%         | 1.2%         | 0.0%   | 1.6%           | 1.4%                              | -                               |
| Runaway<br>Trial Home Visit                  | 0.0%<br>19.0% | 0.4%<br>2.4% | 1.4%<br>1.4% | 0.8%<br>12.1%    | 0.4%<br>2.2% | 1.4%<br>1.5% | S<br>S     | S<br>1.9% | 1.9%<br>1.6% | S<br>S        | 0.5%<br>2.1% | 1.7%<br>1.8% | S<br>S | 2.1%<br>0.9%   | 1.5%<br>1.7%                      | -                               |
|                                              | 10.070        | 2.470        | 1.470        | 12.170           | 2.270        | 1.070        | Ŭ          | 1.0 /0    | 1.070        | Ŭ             | 2.170        | 1.070        | Ŭ      | 0.070          | 1.770                             |                                 |
| Children Entering Foster Care                |               |              |              |                  |              |              |            |           |              |               |              |              |        |                |                                   |                                 |
| All Entries into Foster Care During the Year | 51            | 1,704        | 10,095       | NA               | 1,521        | 9,448        | 55         | 1,181     | 7,286        | 67            | 1,412        | 7,316        | 53     | 4,456          | 7,307                             | 3.9%                            |
|                                              |               |              |              | Percent o        | of All Chil  | dren Ser     | ved by P   | lacement  | t Setting,   | , 2022        |              |              |        |                | irrently availal<br>sed due to co | ole<br>unt less than 11 persons |
|                                              |               |              |              |                  |              |              |            |           |              |               |              |              | * Coi  | unty classific | ations change                     | ed with the 2022 data.          |
|                                              |               |              | County       | y                |              |              |            |           |              |               |              |              |        |                |                                   |                                 |
|                                              |               |              |              | -                |              |              |            |           |              |               |              |              |        |                |                                   |                                 |
|                                              |               |              | Urbar        | ו 📃              |              |              |            |           |              |               |              |              |        |                |                                   |                                 |
|                                              |               |              |              | -                |              |              |            |           |              |               |              |              |        |                |                                   |                                 |
|                                              |               |              | State        | e                |              |              |            |           |              |               |              |              |        |                |                                   |                                 |
|                                              |               |              |              |                  |              |              |            |           |              |               |              |              |        |                |                                   |                                 |
|                                              |               |              |              | 0%<br>■ Family S | 20%          | 409<br>Group | %<br>Home  | 60%       | 80%          | 1009<br>Other | %            |              |        |                |                                   |                                 |
|                                              |               |              |              | J                | B            | Group        | Congregate |           |              | Calci         |              |              |        |                |                                   |                                 |