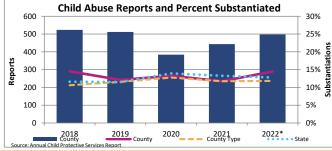

#### CHILD PROTECTIVE SERVICES (CPS)

Child maltreatment is a serious problem that has grave and costly consequences for the child, his or her family and the community at-large. A child who has experienced abuse and neglect is more likely to have social, emotional and physical health problems and perform poorly in school.

| Indicator                                                                                     |          | 2018      |         |         | 2019      |         |         | 2020      |         |         | 2021      |         |        | 2022*   |         | County % Change |
|-----------------------------------------------------------------------------------------------|----------|-----------|---------|---------|-----------|---------|---------|-----------|---------|---------|-----------|---------|--------|---------|---------|-----------------|
| Indicator                                                                                     | County   | Urban-Mix | State   | County  | Urban-Mix | State   | County  | Urban-Mix | State   | County  | Urban-Mix | State   | County | Urban   | State   | 2018 to 2022*   |
| Child Abuse and Neglect Reports                                                               | 524      | 9,598     | 44,063  | 512     | 9,199     | 42,252  | 384     | 7,511     | 32,919  | 444     | 8,606     | 38,013  | 498    | 22,453  | 39,093  |                 |
| Total reported incidents of suspected child abuse and                                         |          |           |         |         |           |         |         |           |         |         |           |         |        |         |         | -5.0%           |
| neglect through the ChildLine Registry.                                                       | 16.4     | 16.7      | 16.6    | 16.0    | 16.0      | 15.9    | 12.0    | 13.1      | 12.4    | 13.9    | 15.0      | 14.3    | 15.6   | 13.0    | 14.8    | 0.070           |
| (Number and rate per 1,000 children age 0-17)                                                 |          |           |         |         |           |         |         |           |         |         |           |         |        |         |         |                 |
| Child Abuse and Neglest Substantistions                                                       |          |           |         |         |           |         |         |           |         |         |           |         |        |         |         |                 |
| Child Abuse and Neglect Substantiations<br>Founded or indicated reports of child abuse and/or | 14.5%    | 10.6%     | 11.6%   | 12.1%   | 11.5%     | 11.5%   | 13.3%   | 12.8%     | 14.0%   | 11.7%   | 11.7%     | 13.2%   | 14.5%  | 11.8%   | 12.8%   | -0.3%           |
| neglect.                                                                                      | 1.110770 |           |         |         |           |         | 101070  |           |         |         |           | 10.270  |        | 111070  |         | 01070           |
|                                                                                               |          |           |         |         |           |         |         |           |         |         |           |         |        |         |         | ·               |
| Repeated Child Abuse and Neglect                                                              | 5.3%     | 5.9%      | 5.2%    | 1.6%    | 4.7%      | 5.7%    | 3.9%    | 5.1%      | 6.2%    | 3.8%    | 5.9%      | 6.5%    | 12.5%  | 5.4%    | 6.4%    |                 |
| Children with another substantiated incident of abuse                                         |          |           |         |         |           |         |         |           |         |         |           |         |        |         |         | 107 50/         |
| and/or neglect following the first reported incident.                                         | 1 in 19  | 1 in 17   | 1 in 19 | 1 in 62 | 1 in 21   | 1 in 18 | 1 in 26 | 1 in 20   | 1 in 16 | 1 in 26 | 1 in 17   | 1 in 15 | 1 in 8 | 1 in 19 | 1 in 16 | 137.5%          |
| (Data may be overstated.)                                                                     |          |           |         |         |           |         |         |           |         |         |           |         |        |         |         |                 |
|                                                                                               | l        |           |         |         |           |         | L       |           |         | L       |           |         |        |         |         |                 |