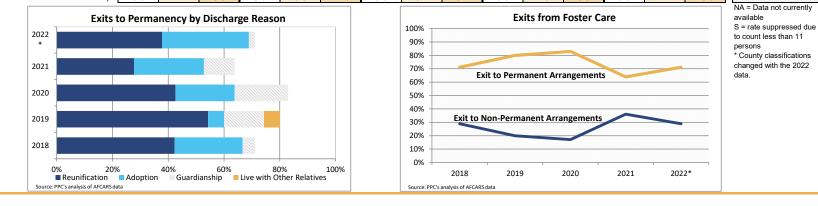

#### **FOSTER CARE - SERVED**

Foster care is meant to be a temporary intervention to assure the safety and well-being of a child. A child who spends long periods in foster care is more likely than other children to drop out of school, have mental health challenges, and experience unemployment and/or homeless as an adult. The following shows the past five years of data regarding children served in foster care during each federal fiscal vear

| Indicator                                    |               | 2018         |              |                  | 2019         |              |            | 2020      |              |               | 2021         |              |        | 2022*          |                                   | County % Change                 |
|----------------------------------------------|---------------|--------------|--------------|------------------|--------------|--------------|------------|-----------|--------------|---------------|--------------|--------------|--------|----------------|-----------------------------------|---------------------------------|
| Indicator                                    | County        | Urban-Mix    | State        | County           | Urban-Mix    | State        | County     | Urban-Mix | State        | County        | Urban-Mix    | State        | County | Urban          | State                             | 2018 to 2022*                   |
| Unduplicated Number of Children Served       |               |              |              |                  |              |              |            |           |              |               |              |              |        |                |                                   |                                 |
| All Children in Foster Care During the Year  | 121           | 4,264        | 25,441       | NA               | 3,986        | 24,665       | 148        | 3,571     | 21,689       | 168           | 3,490        | 20,490       | 183    | 12,421         | 19,287                            | 51.2%                           |
| (Rate per 1,000 children age 0-20)           | 3.2           | 6.1          | 8.0          | 3.7              | 5.7          | 7.7          | 3.9        | 5.1       | 6.8          | 4.5           | 5.0          | 6.4          | 4.9    | 6.0            | 6.0                               |                                 |
| By Age                                       | r             | [            |              | r                |              |              | i          |           |              | r             |              |              | r      |                |                                   |                                 |
| 0-2                                          | 12.4%         | 22.1%        | 20.2%        | 16.7%            | 21.3%        | 20.2%        | 19.6%      | 22.2%     | 20.9%        | 16.1%         | 22.6%        | 21.5%        | 15.3%  | 20.0%          | 21.1%                             | 23.4%                           |
| 3-5                                          | 9.9%          | 18.0%        | 17.9%        | 11.4%            | 18.4%        | 17.8%        | 9.5%       | 18.5%     | 17.8%        | 12.5%         | 17.1%        | 18.2%        | 16.4%  | 18.4%          | 18.2%                             | 65.3%                           |
| 6-8                                          | <9.2%         | 12.7%        | 13.4%        | 13.6%            | 13.2%        | 13.8%        | 17.6%      | 13.7%     | 13.5%        | 10.1%         | 14.2%        | 13.7%        | 11.5%  | 13.7%          | 13.7%                             | >24.7%                          |
| 9-11                                         | S             | 11.5%        | 11.8%        | 6.1%             | 10.6%        | 11.7%        | 7.4%       | 11.0%     | 11.7%        | 17.3%         | 11.5%        | 11.3%        | 10.4%  | 11.8%          | 11.2%                             | -                               |
| 12-14                                        | 13.2%         | 10.8%        | 11.8%        | 9.1%             | 11.9%        | 12.3%        | 11.5%      | 12.3%     | 12.6%        | 11.9%         | 12.3%        | 12.6%        | 14.2%  | 12.9%          | 12.8%                             | 7.4%                            |
| 15-17                                        | 35.5%         | 18.0%        | 18.7%        | 37.1%            | 18.2%        | 18.5%        | 24.3%      | 17.4%     | 17.9%        | 19.0%         | 16.1%        | 16.4%        | 22.4%  | 17.5%          | 18.1%                             | -37.0%                          |
| 18-20                                        | 12.4%         | 6.8%         | 6.3%         | 6.1%             | 6.4%         | 5.6%         | 10.1%      | 5.0%      | 5.6%         | 13.1%         | 6.1%         | 6.4%         | 9.8%   | 5.8%           | 4.9%                              | -20.7%                          |
| Infants (age 0-1)                            | S             | 14.3%        | 12.7%        | 13.6%            | 13.9%        | 12.9%        | 11.5%      | 14.0%     | 13.2%        | 8.3%          | 14.8%        | 13.7%        | 7.7%   | 12.2%          | 13.3%                             | -                               |
| Youth (age 13+)                              | 56.2%         | 31.9%        | 33.1%        | 48.5%            | 32.6%        | 32.6%        | 43.9%      | 30.9%     | 32.3%        | 41.1%         | 30.9%        | 31.3%        | 40.4%  | 32.3%          | 32.0%                             | -28.0%                          |
|                                              |               |              |              |                  |              |              |            |           |              |               |              |              |        |                |                                   |                                 |
| By Race and Ethnicity                        | 47 40/        | 50.00/       | 40 70/       | 47.00/           |              | 40 70/       | 47.00/     | F4 00/    | 44.00/       | E4 00/        | E 4 E 0/     | 44.00/       | FF 00/ | 04 70/         | 45.00/                            | 47.00/                          |
| Non-Hispanic White                           | 47.1%         | 56.2%        | 43.7%        | 47.0%            | 55.6%        | 43.7%        | 47.3%      | 54.9%     | 44.2%        | 51.8%         | 54.5%        | 44.3%        | 55.2%  | 31.7%          | 45.0%                             | 17.2%                           |
| Non-Hispanic Black or African American       | S             | 12.5%        | 33.9%        | 4.5%             | 12.4%        | 33.0%        | S          | 12.5%     | 32.0%        | S             | 13.0%        | 30.7%        | S      | 41.5%          | 29.8%                             | -                               |
| Non-Hispanic Other Race                      | S             | 2.2%         | 2.3%         | 2.3%             | 2.1%         | 2.6%         | 8.1%       | 3.3%      | 3.6%         | 7.1%          | 4.2%         | 4.2%         | 6.0%   | 5.3%           | 4.8%                              | -                               |
| Non-Hispanic Two or More Races               | S             | 11.2%        | 7.1%         | 3.0%             | 13.1%        | 7.7%         | S          | 13.0%     | 8.0%         | S             | 13.2%        | 8.4%         | S      | 7.3%           | 8.2%                              | -                               |
| Hispanic or Latino                           | 43.8%         | 18.0%        | 13.0%        | 43.2%            | 16.8%        | 12.9%        | 35.1%      | 16.3%     | 12.3%        | 34.5%         | 15.0%        | 12.3%        | 32.2%  | 14.2%          | 12.2%                             | -26.4%                          |
| By Sex                                       |               |              |              | 1                |              |              |            |           |              |               |              |              | 1      |                |                                   |                                 |
| Male                                         | 52.9%         | 50.6%        | 50.8%        | 51.5%            | 51.4%        | 50.8%        | 52.0%      | 52.4%     | 50.6%        | 52.4%         | 51.4%        | 50.5%        | 50.3%  | 49.2%          | 50.3%                             | -5.0%                           |
| Female                                       | 47.1%         | 49.4%        | 49.2%        | 48.5%            | 48.6%        | 49.2%        | 48.0%      | 47.6%     | 49.4%        | 47.6%         | 48.6%        | 49.5%        | 49.7%  | 50.8%          | 49.7%                             | 5.6%                            |
|                                              |               |              |              | 1                |              |              |            |           |              | 1             |              |              | 1      |                |                                   |                                 |
| By Latest Placement Setting                  |               |              |              |                  |              |              |            |           |              |               |              |              |        |                |                                   |                                 |
| Family Setting                               | >56.1%        | 79.8%        | 81.6%        | 72.0%            | 80.0%        | 82.7%        | 75.0%      | 82.5%     | 83.8%        | 74.4%         | 82.9%        | 84.8%        | 77.0%  | 86.1%          | 84.9%                             | -                               |
| Pre-adoptive Home                            | 0.0%          | 0.9%         | 4.5%         | 0.0%             | 0.9%         | 3.8%         | 0.0%       | 0.9%      | 2.9%         | 0.0%          | 1.1%         | 2.3%         | 0.0%   | 4.8%           | 3.5%                              | -                               |
| Foster Family Home – Relative                | >10.6%        | 33.3%        | 37.1%        | 12.1%            | 31.6%        | 38.7%        | 21.6%      | 33.6%     | 40.8%        | 20.2%         | 33.4%        | 42.0%        | 17.5%  | 44.6%          | 42.1%                             | <65.0%                          |
| Foster Family Home – Non-Relative            | 45.5%         | 45.7%        | 40.1%        | 59.8%            | 47.4%        | 40.3%        | 53.4%      | 48.0%     | 40.1%        | 54.2%         | 48.4%        | 40.5%        | 59.6%  | 36.7%          | 39.3%                             | 31.0%                           |
| Congregate Care Setting                      | 23.1%         | 15.2%        | 14.0%        | 14.4%            | 14.9%        | 12.7%        | 20.9%      | 13.4%     | 11.5%        | 20.2%         | 12.6%        | 10.5%        | 21.9%  | 9.3%           | 10.4%                             | -5.5%                           |
| Group Home                                   | 13.2%         | 11.4%        | 8.5%         | 7.6%             | 10.9%        | 7.7%         | 8.8%       | 9.0%      | 6.7%         | 13.7%         | 8.4%         | 6.4%         | 10.9%  | 5.0%           | 6.3%                              | -17.3%                          |
| Institution                                  | 9.9%          | 3.8%         | 5.6%         | 6.8%             | 3.9%         | 5.0%         | 12.2%      | 4.4%      | 4.8%         | 6.5%          | 4.2%         | 4.2%         | 10.9%  | 4.3%           | 4.1%                              | 10.2%                           |
| Supervised Independent Living                | S             | 2.2%         | 1.5%         | 0.8%             | 2.6%         | 1.6%         | S          | <2.1%     | 1.3%         | S             | 1.9%         | 1.2%         | 0.0%   | 1.6%           | 1.4%                              | -                               |
| Runaway<br>Trial Home Visit                  | 0.0%<br>19.0% | 0.4%<br>2.4% | 1.4%<br>1.4% | 0.8%<br>12.1%    | 0.4%<br>2.2% | 1.4%<br>1.5% | S<br>S     | S<br>1.9% | 1.9%<br>1.6% | S<br>S        | 0.5%<br>2.1% | 1.7%<br>1.8% | S<br>S | 2.1%<br>0.9%   | 1.5%<br>1.7%                      | -                               |
|                                              | 10.070        | 2.470        | 1.470        | 12.170           | 2.270        | 1.070        | Ŭ          | 1.0 /0    | 1.070        | Ŭ             | 2.170        | 1.070        | Ŭ      | 0.070          | 1.770                             |                                 |
| Children Entering Foster Care                |               |              |              |                  |              |              |            |           |              |               |              |              |        |                |                                   |                                 |
| All Entries into Foster Care During the Year | 51            | 1,704        | 10,095       | NA               | 1,521        | 9,448        | 55         | 1,181     | 7,286        | 67            | 1,412        | 7,316        | 53     | 4,456          | 7,307                             | 3.9%                            |
|                                              |               |              |              | Percent o        | of All Chil  | dren Ser     | ved by P   | lacement  | t Setting,   | , 2022        |              |              |        |                | irrently availal<br>sed due to co | ole<br>unt less than 11 persons |
|                                              |               |              |              |                  |              |              |            |           |              |               |              |              | * Coi  | unty classific | ations change                     | ed with the 2022 data.          |
|                                              |               |              | County       | y                |              |              |            |           |              |               |              |              |        |                |                                   |                                 |
|                                              |               |              |              | -                |              |              |            |           |              |               |              |              |        |                |                                   |                                 |
|                                              |               |              | Urbar        | ו 📃              |              |              |            |           |              |               |              |              |        |                |                                   |                                 |
|                                              |               |              |              | -                |              |              |            |           |              |               |              |              |        |                |                                   |                                 |
|                                              |               |              | State        | e                |              |              |            |           |              |               |              |              |        |                |                                   |                                 |
|                                              |               |              |              |                  |              |              |            |           |              |               |              |              |        |                |                                   |                                 |
|                                              |               |              |              | 0%<br>■ Family S | 20%          | 409<br>Group | %<br>Home  | 60%       | 80%          | 1009<br>Other | %            |              |        |                |                                   |                                 |
|                                              |               |              |              | J                | B            | Group        | Congregate |           |              | Calci         |              |              |        |                |                                   |                                 |

### FOSTER CARE - FIRST TIME ENTRIES

Data on first time entries provides information on children who have just begun their foster care experience during the past federal fiscal year. How the child welfare system is serving them may say something about current system practice and decision making.

### FOSTER CARE - RE-ENTRIES

Data on re-entries provides information on children who come back into foster care because of new or continuing challenges at home. Some children experience numerous foster care episodes or cycle in and out of the system. Others can experience large spans of time between foster care episodes, which is why the age of children who re-enter is typically older.