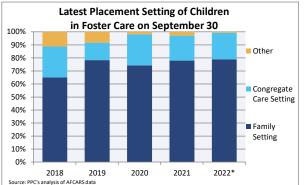

| Indicator                                    |               | 2018         |              |                  | 2019         |              |            | 2020      |              |               | 2021         |              |        | 2022*          |                                   | County % Change                 |
|----------------------------------------------|---------------|--------------|--------------|------------------|--------------|--------------|------------|-----------|--------------|---------------|--------------|--------------|--------|----------------|-----------------------------------|---------------------------------|
| Indicator                                    | County        | Urban-Mix    | State        | County           | Urban-Mix    | State        | County     | Urban-Mix | State        | County        | Urban-Mix    | State        | County | Urban          | State                             | 2018 to 2022*                   |
| Unduplicated Number of Children Served       |               |              |              |                  |              |              |            |           |              |               |              |              |        |                |                                   |                                 |
| All Children in Foster Care During the Year  | 121           | 4,264        | 25,441       | NA               | 3,986        | 24,665       | 148        | 3,571     | 21,689       | 168           | 3,490        | 20,490       | 183    | 12,421         | 19,287                            | 51.2%                           |
| (Rate per 1,000 children age 0-20)           | 3.2           | 6.1          | 8.0          | 3.7              | 5.7          | 7.7          | 3.9        | 5.1       | 6.8          | 4.5           | 5.0          | 6.4          | 4.9    | 6.0            | 6.0                               |                                 |
| By Age                                       | r             | [            |              | r                |              |              | i          |           |              | r             |              |              | r      |                |                                   |                                 |
| 0-2                                          | 12.4%         | 22.1%        | 20.2%        | 16.7%            | 21.3%        | 20.2%        | 19.6%      | 22.2%     | 20.9%        | 16.1%         | 22.6%        | 21.5%        | 15.3%  | 20.0%          | 21.1%                             | 23.4%                           |
| 3-5                                          | 9.9%          | 18.0%        | 17.9%        | 11.4%            | 18.4%        | 17.8%        | 9.5%       | 18.5%     | 17.8%        | 12.5%         | 17.1%        | 18.2%        | 16.4%  | 18.4%          | 18.2%                             | 65.3%                           |
| 6-8                                          | <9.2%         | 12.7%        | 13.4%        | 13.6%            | 13.2%        | 13.8%        | 17.6%      | 13.7%     | 13.5%        | 10.1%         | 14.2%        | 13.7%        | 11.5%  | 13.7%          | 13.7%                             | >24.7%                          |
| 9-11                                         | S             | 11.5%        | 11.8%        | 6.1%             | 10.6%        | 11.7%        | 7.4%       | 11.0%     | 11.7%        | 17.3%         | 11.5%        | 11.3%        | 10.4%  | 11.8%          | 11.2%                             | -                               |
| 12-14                                        | 13.2%         | 10.8%        | 11.8%        | 9.1%             | 11.9%        | 12.3%        | 11.5%      | 12.3%     | 12.6%        | 11.9%         | 12.3%        | 12.6%        | 14.2%  | 12.9%          | 12.8%                             | 7.4%                            |
| 15-17                                        | 35.5%         | 18.0%        | 18.7%        | 37.1%            | 18.2%        | 18.5%        | 24.3%      | 17.4%     | 17.9%        | 19.0%         | 16.1%        | 16.4%        | 22.4%  | 17.5%          | 18.1%                             | -37.0%                          |
| 18-20                                        | 12.4%         | 6.8%         | 6.3%         | 6.1%             | 6.4%         | 5.6%         | 10.1%      | 5.0%      | 5.6%         | 13.1%         | 6.1%         | 6.4%         | 9.8%   | 5.8%           | 4.9%                              | -20.7%                          |
| Infants (age 0-1)                            | S             | 14.3%        | 12.7%        | 13.6%            | 13.9%        | 12.9%        | 11.5%      | 14.0%     | 13.2%        | 8.3%          | 14.8%        | 13.7%        | 7.7%   | 12.2%          | 13.3%                             | -                               |
| Youth (age 13+)                              | 56.2%         | 31.9%        | 33.1%        | 48.5%            | 32.6%        | 32.6%        | 43.9%      | 30.9%     | 32.3%        | 41.1%         | 30.9%        | 31.3%        | 40.4%  | 32.3%          | 32.0%                             | -28.0%                          |
|                                              |               |              |              |                  |              |              |            |           |              |               |              |              |        |                |                                   |                                 |
| By Race and Ethnicity                        | 47 40/        | 50.00/       | 40 70/       | 47.00/           |              | 40 70/       | 47.00/     | F4 00/    | 44.00/       | E4 00/        | E 4 E 0/     | 44.00/       | FF 00/ | 04 70/         | 45.00/                            | 47.00/                          |
| Non-Hispanic White                           | 47.1%         | 56.2%        | 43.7%        | 47.0%            | 55.6%        | 43.7%        | 47.3%      | 54.9%     | 44.2%        | 51.8%         | 54.5%        | 44.3%        | 55.2%  | 31.7%          | 45.0%                             | 17.2%                           |
| Non-Hispanic Black or African American       | S             | 12.5%        | 33.9%        | 4.5%             | 12.4%        | 33.0%        | S          | 12.5%     | 32.0%        | S             | 13.0%        | 30.7%        | S      | 41.5%          | 29.8%                             | -                               |
| Non-Hispanic Other Race                      | S             | 2.2%         | 2.3%         | 2.3%             | 2.1%         | 2.6%         | 8.1%       | 3.3%      | 3.6%         | 7.1%          | 4.2%         | 4.2%         | 6.0%   | 5.3%           | 4.8%                              | -                               |
| Non-Hispanic Two or More Races               | S             | 11.2%        | 7.1%         | 3.0%             | 13.1%        | 7.7%         | S          | 13.0%     | 8.0%         | S             | 13.2%        | 8.4%         | S      | 7.3%           | 8.2%                              | -                               |
| Hispanic or Latino                           | 43.8%         | 18.0%        | 13.0%        | 43.2%            | 16.8%        | 12.9%        | 35.1%      | 16.3%     | 12.3%        | 34.5%         | 15.0%        | 12.3%        | 32.2%  | 14.2%          | 12.2%                             | -26.4%                          |
| By Sex                                       |               |              |              | 1                |              |              |            |           |              |               |              |              | 1      |                |                                   |                                 |
| Male                                         | 52.9%         | 50.6%        | 50.8%        | 51.5%            | 51.4%        | 50.8%        | 52.0%      | 52.4%     | 50.6%        | 52.4%         | 51.4%        | 50.5%        | 50.3%  | 49.2%          | 50.3%                             | -5.0%                           |
| Female                                       | 47.1%         | 49.4%        | 49.2%        | 48.5%            | 48.6%        | 49.2%        | 48.0%      | 47.6%     | 49.4%        | 47.6%         | 48.6%        | 49.5%        | 49.7%  | 50.8%          | 49.7%                             | 5.6%                            |
|                                              |               |              |              | 1                |              |              |            |           |              | 1             |              |              | 1      |                |                                   |                                 |
| By Latest Placement Setting                  |               |              |              |                  |              |              |            |           |              |               |              |              |        |                |                                   |                                 |
| Family Setting                               | >56.1%        | 79.8%        | 81.6%        | 72.0%            | 80.0%        | 82.7%        | 75.0%      | 82.5%     | 83.8%        | 74.4%         | 82.9%        | 84.8%        | 77.0%  | 86.1%          | 84.9%                             | -                               |
| Pre-adoptive Home                            | 0.0%          | 0.9%         | 4.5%         | 0.0%             | 0.9%         | 3.8%         | 0.0%       | 0.9%      | 2.9%         | 0.0%          | 1.1%         | 2.3%         | 0.0%   | 4.8%           | 3.5%                              | -                               |
| Foster Family Home – Relative                | >10.6%        | 33.3%        | 37.1%        | 12.1%            | 31.6%        | 38.7%        | 21.6%      | 33.6%     | 40.8%        | 20.2%         | 33.4%        | 42.0%        | 17.5%  | 44.6%          | 42.1%                             | <65.0%                          |
| Foster Family Home – Non-Relative            | 45.5%         | 45.7%        | 40.1%        | 59.8%            | 47.4%        | 40.3%        | 53.4%      | 48.0%     | 40.1%        | 54.2%         | 48.4%        | 40.5%        | 59.6%  | 36.7%          | 39.3%                             | 31.0%                           |
| Congregate Care Setting                      | 23.1%         | 15.2%        | 14.0%        | 14.4%            | 14.9%        | 12.7%        | 20.9%      | 13.4%     | 11.5%        | 20.2%         | 12.6%        | 10.5%        | 21.9%  | 9.3%           | 10.4%                             | -5.5%                           |
| Group Home                                   | 13.2%         | 11.4%        | 8.5%         | 7.6%             | 10.9%        | 7.7%         | 8.8%       | 9.0%      | 6.7%         | 13.7%         | 8.4%         | 6.4%         | 10.9%  | 5.0%           | 6.3%                              | -17.3%                          |
| Institution                                  | 9.9%          | 3.8%         | 5.6%         | 6.8%             | 3.9%         | 5.0%         | 12.2%      | 4.4%      | 4.8%         | 6.5%          | 4.2%         | 4.2%         | 10.9%  | 4.3%           | 4.1%                              | 10.2%                           |
| Supervised Independent Living                | S             | 2.2%         | 1.5%         | 0.8%             | 2.6%         | 1.6%         | S          | <2.1%     | 1.3%         | S             | 1.9%         | 1.2%         | 0.0%   | 1.6%           | 1.4%                              | -                               |
| Runaway<br>Trial Home Visit                  | 0.0%<br>19.0% | 0.4%<br>2.4% | 1.4%<br>1.4% | 0.8%<br>12.1%    | 0.4%<br>2.2% | 1.4%<br>1.5% | S<br>S     | S<br>1.9% | 1.9%<br>1.6% | S<br>S        | 0.5%<br>2.1% | 1.7%<br>1.8% | S<br>S | 2.1%<br>0.9%   | 1.5%<br>1.7%                      | -                               |
|                                              | 10.070        | 2.470        | 1.470        | 12.170           | 2.270        | 1.070        | Ŭ          | 1.0 /0    | 1.070        | Ŭ             | 2.170        | 1.070        | Ŭ      | 0.070          | 1.770                             |                                 |
| Children Entering Foster Care                |               |              |              |                  |              |              |            |           |              |               |              |              |        |                |                                   |                                 |
| All Entries into Foster Care During the Year | 51            | 1,704        | 10,095       | NA               | 1,521        | 9,448        | 55         | 1,181     | 7,286        | 67            | 1,412        | 7,316        | 53     | 4,456          | 7,307                             | 3.9%                            |
|                                              |               |              |              | Percent o        | of All Chil  | dren Ser     | ved by P   | lacement  | t Setting,   | , 2022        |              |              |        |                | irrently availal<br>sed due to co | ole<br>unt less than 11 persons |
|                                              |               |              |              |                  |              |              |            |           |              |               |              |              | * Coi  | unty classific | ations change                     | ed with the 2022 data.          |
|                                              |               |              | County       | y                |              |              |            |           |              |               |              |              |        |                |                                   |                                 |
|                                              |               |              |              | -                |              |              |            |           |              |               |              |              |        |                |                                   |                                 |
|                                              |               |              | Urbar        | ו 📃              |              |              |            |           |              |               |              |              |        |                |                                   |                                 |
|                                              |               |              |              | -                |              |              |            |           |              |               |              |              |        |                |                                   |                                 |
|                                              |               |              | State        | e                |              |              |            |           |              |               |              |              |        |                |                                   |                                 |
|                                              |               |              |              |                  |              |              |            |           |              |               |              |              |        |                |                                   |                                 |
|                                              |               |              |              | 0%<br>■ Family S | 20%          | 409<br>Group | %<br>Home  | 60%       | 80%          | 1009<br>Other | %            |              |        |                |                                   |                                 |
|                                              |               |              |              | J                | B            | Group        | Congregate |           |              | Calci         |              |              |        |                |                                   |                                 |