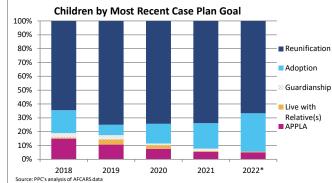

#### **FOSTER CARE - SERVED**

Foster care is meant to be a temporary intervention to assure the safety and well-being of a child. A child who spends long periods in foster care is more likely than other children to drop out of school, have mental health challenges, and experience unemployment and/or homeless as an adult. The following shows the past five years of data regarding children served in foster care during each federal fiscal vear

| Indicator                                    |               | 2018         |              |                  | 2019         |              |            | 2020      |              |               | 2021         |              |        | 2022*          |                                   | County % Change                 |
|----------------------------------------------|---------------|--------------|--------------|------------------|--------------|--------------|------------|-----------|--------------|---------------|--------------|--------------|--------|----------------|-----------------------------------|---------------------------------|
| Indicator                                    | County        | Urban-Mix    | State        | County           | Urban-Mix    | State        | County     | Urban-Mix | State        | County        | Urban-Mix    | State        | County | Urban          | State                             | 2018 to 2022*                   |
| Unduplicated Number of Children Served       |               |              |              |                  |              |              |            |           |              |               |              |              |        |                |                                   |                                 |
| All Children in Foster Care During the Year  | 121           | 4,264        | 25,441       | NA               | 3,986        | 24,665       | 148        | 3,571     | 21,689       | 168           | 3,490        | 20,490       | 183    | 12,421         | 19,287                            | 51.2%                           |
| (Rate per 1,000 children age 0-20)           | 3.2           | 6.1          | 8.0          | 3.7              | 5.7          | 7.7          | 3.9        | 5.1       | 6.8          | 4.5           | 5.0          | 6.4          | 4.9    | 6.0            | 6.0                               |                                 |
| By Age                                       | r             | [            |              | r                |              |              | i          |           |              | r             |              |              | r      |                |                                   |                                 |
| 0-2                                          | 12.4%         | 22.1%        | 20.2%        | 16.7%            | 21.3%        | 20.2%        | 19.6%      | 22.2%     | 20.9%        | 16.1%         | 22.6%        | 21.5%        | 15.3%  | 20.0%          | 21.1%                             | 23.4%                           |
| 3-5                                          | 9.9%          | 18.0%        | 17.9%        | 11.4%            | 18.4%        | 17.8%        | 9.5%       | 18.5%     | 17.8%        | 12.5%         | 17.1%        | 18.2%        | 16.4%  | 18.4%          | 18.2%                             | 65.3%                           |
| 6-8                                          | <9.2%         | 12.7%        | 13.4%        | 13.6%            | 13.2%        | 13.8%        | 17.6%      | 13.7%     | 13.5%        | 10.1%         | 14.2%        | 13.7%        | 11.5%  | 13.7%          | 13.7%                             | >24.7%                          |
| 9-11                                         | S             | 11.5%        | 11.8%        | 6.1%             | 10.6%        | 11.7%        | 7.4%       | 11.0%     | 11.7%        | 17.3%         | 11.5%        | 11.3%        | 10.4%  | 11.8%          | 11.2%                             | -                               |
| 12-14                                        | 13.2%         | 10.8%        | 11.8%        | 9.1%             | 11.9%        | 12.3%        | 11.5%      | 12.3%     | 12.6%        | 11.9%         | 12.3%        | 12.6%        | 14.2%  | 12.9%          | 12.8%                             | 7.4%                            |
| 15-17                                        | 35.5%         | 18.0%        | 18.7%        | 37.1%            | 18.2%        | 18.5%        | 24.3%      | 17.4%     | 17.9%        | 19.0%         | 16.1%        | 16.4%        | 22.4%  | 17.5%          | 18.1%                             | -37.0%                          |
| 18-20                                        | 12.4%         | 6.8%         | 6.3%         | 6.1%             | 6.4%         | 5.6%         | 10.1%      | 5.0%      | 5.6%         | 13.1%         | 6.1%         | 6.4%         | 9.8%   | 5.8%           | 4.9%                              | -20.7%                          |
| Infants (age 0-1)                            | S             | 14.3%        | 12.7%        | 13.6%            | 13.9%        | 12.9%        | 11.5%      | 14.0%     | 13.2%        | 8.3%          | 14.8%        | 13.7%        | 7.7%   | 12.2%          | 13.3%                             | -                               |
| Youth (age 13+)                              | 56.2%         | 31.9%        | 33.1%        | 48.5%            | 32.6%        | 32.6%        | 43.9%      | 30.9%     | 32.3%        | 41.1%         | 30.9%        | 31.3%        | 40.4%  | 32.3%          | 32.0%                             | -28.0%                          |
|                                              |               |              |              |                  |              |              |            |           |              |               |              |              |        |                |                                   |                                 |
| By Race and Ethnicity                        | 47 40/        | 50.00/       | 40 70/       | 47.00/           |              | 40 70/       | 47.00/     | F4 00/    | 44.00/       | E4 00/        | E 4 E 0/     | 44.00/       | FF 00/ | 04 70/         | 45.00/                            | 47.00/                          |
| Non-Hispanic White                           | 47.1%         | 56.2%        | 43.7%        | 47.0%            | 55.6%        | 43.7%        | 47.3%      | 54.9%     | 44.2%        | 51.8%         | 54.5%        | 44.3%        | 55.2%  | 31.7%          | 45.0%                             | 17.2%                           |
| Non-Hispanic Black or African American       | S             | 12.5%        | 33.9%        | 4.5%             | 12.4%        | 33.0%        | S          | 12.5%     | 32.0%        | S             | 13.0%        | 30.7%        | S      | 41.5%          | 29.8%                             | -                               |
| Non-Hispanic Other Race                      | S             | 2.2%         | 2.3%         | 2.3%             | 2.1%         | 2.6%         | 8.1%       | 3.3%      | 3.6%         | 7.1%          | 4.2%         | 4.2%         | 6.0%   | 5.3%           | 4.8%                              | -                               |
| Non-Hispanic Two or More Races               | S             | 11.2%        | 7.1%         | 3.0%             | 13.1%        | 7.7%         | S          | 13.0%     | 8.0%         | S             | 13.2%        | 8.4%         | S      | 7.3%           | 8.2%                              | -                               |
| Hispanic or Latino                           | 43.8%         | 18.0%        | 13.0%        | 43.2%            | 16.8%        | 12.9%        | 35.1%      | 16.3%     | 12.3%        | 34.5%         | 15.0%        | 12.3%        | 32.2%  | 14.2%          | 12.2%                             | -26.4%                          |
| By Sex                                       |               |              |              | 1                |              |              |            |           |              |               |              |              | 1      |                |                                   |                                 |
| Male                                         | 52.9%         | 50.6%        | 50.8%        | 51.5%            | 51.4%        | 50.8%        | 52.0%      | 52.4%     | 50.6%        | 52.4%         | 51.4%        | 50.5%        | 50.3%  | 49.2%          | 50.3%                             | -5.0%                           |
| Female                                       | 47.1%         | 49.4%        | 49.2%        | 48.5%            | 48.6%        | 49.2%        | 48.0%      | 47.6%     | 49.4%        | 47.6%         | 48.6%        | 49.5%        | 49.7%  | 50.8%          | 49.7%                             | 5.6%                            |
|                                              |               |              |              | 1                |              |              |            |           |              | 1             |              |              | 1      |                |                                   |                                 |
| By Latest Placement Setting                  |               |              |              |                  |              |              |            |           |              |               |              |              |        |                |                                   |                                 |
| Family Setting                               | >56.1%        | 79.8%        | 81.6%        | 72.0%            | 80.0%        | 82.7%        | 75.0%      | 82.5%     | 83.8%        | 74.4%         | 82.9%        | 84.8%        | 77.0%  | 86.1%          | 84.9%                             | -                               |
| Pre-adoptive Home                            | 0.0%          | 0.9%         | 4.5%         | 0.0%             | 0.9%         | 3.8%         | 0.0%       | 0.9%      | 2.9%         | 0.0%          | 1.1%         | 2.3%         | 0.0%   | 4.8%           | 3.5%                              | -                               |
| Foster Family Home – Relative                | >10.6%        | 33.3%        | 37.1%        | 12.1%            | 31.6%        | 38.7%        | 21.6%      | 33.6%     | 40.8%        | 20.2%         | 33.4%        | 42.0%        | 17.5%  | 44.6%          | 42.1%                             | <65.0%                          |
| Foster Family Home – Non-Relative            | 45.5%         | 45.7%        | 40.1%        | 59.8%            | 47.4%        | 40.3%        | 53.4%      | 48.0%     | 40.1%        | 54.2%         | 48.4%        | 40.5%        | 59.6%  | 36.7%          | 39.3%                             | 31.0%                           |
| Congregate Care Setting                      | 23.1%         | 15.2%        | 14.0%        | 14.4%            | 14.9%        | 12.7%        | 20.9%      | 13.4%     | 11.5%        | 20.2%         | 12.6%        | 10.5%        | 21.9%  | 9.3%           | 10.4%                             | -5.5%                           |
| Group Home                                   | 13.2%         | 11.4%        | 8.5%         | 7.6%             | 10.9%        | 7.7%         | 8.8%       | 9.0%      | 6.7%         | 13.7%         | 8.4%         | 6.4%         | 10.9%  | 5.0%           | 6.3%                              | -17.3%                          |
| Institution                                  | 9.9%          | 3.8%         | 5.6%         | 6.8%             | 3.9%         | 5.0%         | 12.2%      | 4.4%      | 4.8%         | 6.5%          | 4.2%         | 4.2%         | 10.9%  | 4.3%           | 4.1%                              | 10.2%                           |
| Supervised Independent Living                | S             | 2.2%         | 1.5%         | 0.8%             | 2.6%         | 1.6%         | S          | <2.1%     | 1.3%         | S             | 1.9%         | 1.2%         | 0.0%   | 1.6%           | 1.4%                              | -                               |
| Runaway<br>Trial Home Visit                  | 0.0%<br>19.0% | 0.4%<br>2.4% | 1.4%<br>1.4% | 0.8%<br>12.1%    | 0.4%<br>2.2% | 1.4%<br>1.5% | S<br>S     | S<br>1.9% | 1.9%<br>1.6% | S<br>S        | 0.5%<br>2.1% | 1.7%<br>1.8% | S<br>S | 2.1%<br>0.9%   | 1.5%<br>1.7%                      | -                               |
|                                              | 10.070        | 2.470        | 1.470        | 12.170           | 2.270        | 1.070        | Ŭ          | 1.0 /0    | 1.070        | Ŭ             | 2.170        | 1.070        | Ŭ      | 0.070          | 1.770                             |                                 |
| Children Entering Foster Care                |               |              |              |                  |              |              |            |           |              |               |              |              |        |                |                                   |                                 |
| All Entries into Foster Care During the Year | 51            | 1,704        | 10,095       | NA               | 1,521        | 9,448        | 55         | 1,181     | 7,286        | 67            | 1,412        | 7,316        | 53     | 4,456          | 7,307                             | 3.9%                            |
|                                              |               |              |              | Percent o        | of All Chil  | dren Ser     | ved by P   | lacement  | t Setting,   | , 2022        |              |              |        |                | irrently availal<br>sed due to co | ole<br>unt less than 11 persons |
|                                              |               |              |              |                  |              |              |            |           |              |               |              |              | * Coi  | unty classific | ations change                     | ed with the 2022 data.          |
|                                              |               |              | County       | y                |              |              |            |           |              |               |              |              |        |                |                                   |                                 |
|                                              |               |              |              | -                |              |              |            |           |              |               |              |              |        |                |                                   |                                 |
|                                              |               |              | Urbar        | ו 📃              |              |              |            |           |              |               |              |              |        |                |                                   |                                 |
|                                              |               |              |              | -                |              |              |            |           |              |               |              |              |        |                |                                   |                                 |
|                                              |               |              | State        | e                |              |              |            |           |              |               |              |              |        |                |                                   |                                 |
|                                              |               |              |              |                  |              |              |            |           |              |               |              |              |        |                |                                   |                                 |
|                                              |               |              |              | 0%<br>■ Family S | 20%          | 409<br>Group | %<br>Home  | 60%       | 80%          | 1009<br>Other | %            |              |        |                |                                   |                                 |
|                                              |               |              |              | J                | B            | Group        | Congregate |           |              | Calci         |              |              |        |                |                                   |                                 |