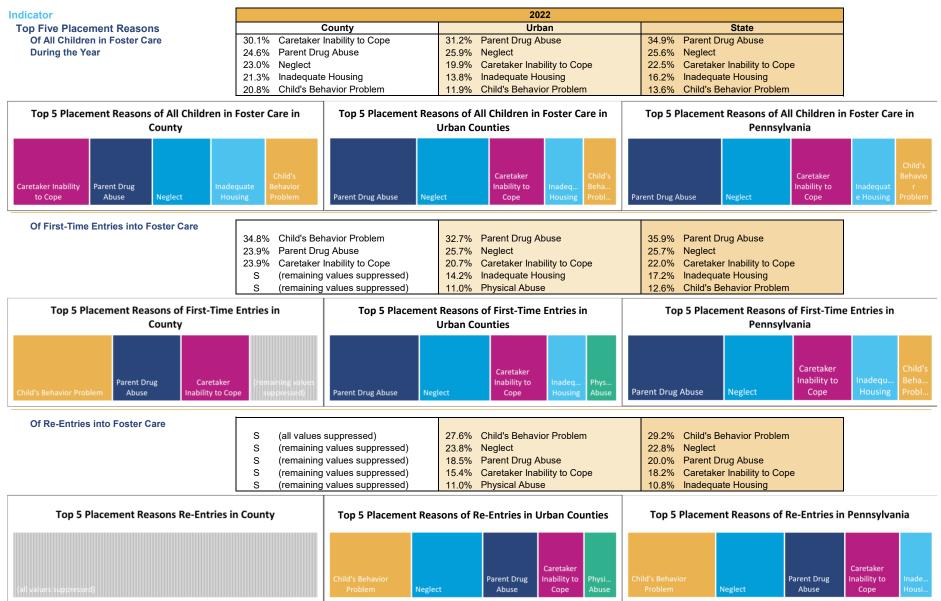

#### **FOSTER CARE - SERVED**

Foster care is meant to be a temporary intervention to assure the safety and well-being of a child. A child who spends long periods in foster care is more likely than other children to drop out of school, have mental health challenges, and experience unemployment and/or homeless as an adult. The following shows the past five years of data regarding children served in foster care during each federal fiscal vear

| Indicator                                    |               | 2018         |              |                  | 2019         |              |            | 2020      |              |               | 2021         |              |        | 2022*          |                                   | County % Change                 |
|----------------------------------------------|---------------|--------------|--------------|------------------|--------------|--------------|------------|-----------|--------------|---------------|--------------|--------------|--------|----------------|-----------------------------------|---------------------------------|
| Indicator                                    | County        | Urban-Mix    | State        | County           | Urban-Mix    | State        | County     | Urban-Mix | State        | County        | Urban-Mix    | State        | County | Urban          | State                             | 2018 to 2022*                   |
| Unduplicated Number of Children Served       |               |              |              |                  |              |              |            |           |              |               |              |              |        |                |                                   |                                 |
| All Children in Foster Care During the Year  | 121           | 4,264        | 25,441       | NA               | 3,986        | 24,665       | 148        | 3,571     | 21,689       | 168           | 3,490        | 20,490       | 183    | 12,421         | 19,287                            | 51.2%                           |
| (Rate per 1,000 children age 0-20)           | 3.2           | 6.1          | 8.0          | 3.7              | 5.7          | 7.7          | 3.9        | 5.1       | 6.8          | 4.5           | 5.0          | 6.4          | 4.9    | 6.0            | 6.0                               |                                 |
| By Age                                       | r             | [            |              | r                |              |              | i          |           |              | r             |              |              | r      |                |                                   |                                 |
| 0-2                                          | 12.4%         | 22.1%        | 20.2%        | 16.7%            | 21.3%        | 20.2%        | 19.6%      | 22.2%     | 20.9%        | 16.1%         | 22.6%        | 21.5%        | 15.3%  | 20.0%          | 21.1%                             | 23.4%                           |
| 3-5                                          | 9.9%          | 18.0%        | 17.9%        | 11.4%            | 18.4%        | 17.8%        | 9.5%       | 18.5%     | 17.8%        | 12.5%         | 17.1%        | 18.2%        | 16.4%  | 18.4%          | 18.2%                             | 65.3%                           |
| 6-8                                          | <9.2%         | 12.7%        | 13.4%        | 13.6%            | 13.2%        | 13.8%        | 17.6%      | 13.7%     | 13.5%        | 10.1%         | 14.2%        | 13.7%        | 11.5%  | 13.7%          | 13.7%                             | >24.7%                          |
| 9-11                                         | S             | 11.5%        | 11.8%        | 6.1%             | 10.6%        | 11.7%        | 7.4%       | 11.0%     | 11.7%        | 17.3%         | 11.5%        | 11.3%        | 10.4%  | 11.8%          | 11.2%                             | -                               |
| 12-14                                        | 13.2%         | 10.8%        | 11.8%        | 9.1%             | 11.9%        | 12.3%        | 11.5%      | 12.3%     | 12.6%        | 11.9%         | 12.3%        | 12.6%        | 14.2%  | 12.9%          | 12.8%                             | 7.4%                            |
| 15-17                                        | 35.5%         | 18.0%        | 18.7%        | 37.1%            | 18.2%        | 18.5%        | 24.3%      | 17.4%     | 17.9%        | 19.0%         | 16.1%        | 16.4%        | 22.4%  | 17.5%          | 18.1%                             | -37.0%                          |
| 18-20                                        | 12.4%         | 6.8%         | 6.3%         | 6.1%             | 6.4%         | 5.6%         | 10.1%      | 5.0%      | 5.6%         | 13.1%         | 6.1%         | 6.4%         | 9.8%   | 5.8%           | 4.9%                              | -20.7%                          |
| Infants (age 0-1)                            | S             | 14.3%        | 12.7%        | 13.6%            | 13.9%        | 12.9%        | 11.5%      | 14.0%     | 13.2%        | 8.3%          | 14.8%        | 13.7%        | 7.7%   | 12.2%          | 13.3%                             | -                               |
| Youth (age 13+)                              | 56.2%         | 31.9%        | 33.1%        | 48.5%            | 32.6%        | 32.6%        | 43.9%      | 30.9%     | 32.3%        | 41.1%         | 30.9%        | 31.3%        | 40.4%  | 32.3%          | 32.0%                             | -28.0%                          |
|                                              |               |              |              |                  |              |              |            |           |              |               |              |              |        |                |                                   |                                 |
| By Race and Ethnicity                        | 47 40/        | 50.00/       | 40 70/       | 47.00/           |              | 40 70/       | 47.00/     | F4 00/    | 44.00/       | E4 00/        | E 4 E 0/     | 44.00/       | FF 00/ | 04 70/         | 45.00/                            | 47.00/                          |
| Non-Hispanic White                           | 47.1%         | 56.2%        | 43.7%        | 47.0%            | 55.6%        | 43.7%        | 47.3%      | 54.9%     | 44.2%        | 51.8%         | 54.5%        | 44.3%        | 55.2%  | 31.7%          | 45.0%                             | 17.2%                           |
| Non-Hispanic Black or African American       | S             | 12.5%        | 33.9%        | 4.5%             | 12.4%        | 33.0%        | S          | 12.5%     | 32.0%        | S             | 13.0%        | 30.7%        | S      | 41.5%          | 29.8%                             | -                               |
| Non-Hispanic Other Race                      | S             | 2.2%         | 2.3%         | 2.3%             | 2.1%         | 2.6%         | 8.1%       | 3.3%      | 3.6%         | 7.1%          | 4.2%         | 4.2%         | 6.0%   | 5.3%           | 4.8%                              | -                               |
| Non-Hispanic Two or More Races               | S             | 11.2%        | 7.1%         | 3.0%             | 13.1%        | 7.7%         | S          | 13.0%     | 8.0%         | S             | 13.2%        | 8.4%         | S      | 7.3%           | 8.2%                              | -                               |
| Hispanic or Latino                           | 43.8%         | 18.0%        | 13.0%        | 43.2%            | 16.8%        | 12.9%        | 35.1%      | 16.3%     | 12.3%        | 34.5%         | 15.0%        | 12.3%        | 32.2%  | 14.2%          | 12.2%                             | -26.4%                          |
| By Sex                                       |               |              |              | 1                |              |              |            |           |              |               |              |              | 1      |                |                                   |                                 |
| Male                                         | 52.9%         | 50.6%        | 50.8%        | 51.5%            | 51.4%        | 50.8%        | 52.0%      | 52.4%     | 50.6%        | 52.4%         | 51.4%        | 50.5%        | 50.3%  | 49.2%          | 50.3%                             | -5.0%                           |
| Female                                       | 47.1%         | 49.4%        | 49.2%        | 48.5%            | 48.6%        | 49.2%        | 48.0%      | 47.6%     | 49.4%        | 47.6%         | 48.6%        | 49.5%        | 49.7%  | 50.8%          | 49.7%                             | 5.6%                            |
|                                              |               |              |              | 1                |              |              |            |           |              | 1             |              |              | 1      |                |                                   |                                 |
| By Latest Placement Setting                  |               |              |              |                  |              |              |            |           |              |               |              |              |        |                |                                   |                                 |
| Family Setting                               | >56.1%        | 79.8%        | 81.6%        | 72.0%            | 80.0%        | 82.7%        | 75.0%      | 82.5%     | 83.8%        | 74.4%         | 82.9%        | 84.8%        | 77.0%  | 86.1%          | 84.9%                             | -                               |
| Pre-adoptive Home                            | 0.0%          | 0.9%         | 4.5%         | 0.0%             | 0.9%         | 3.8%         | 0.0%       | 0.9%      | 2.9%         | 0.0%          | 1.1%         | 2.3%         | 0.0%   | 4.8%           | 3.5%                              | -                               |
| Foster Family Home – Relative                | >10.6%        | 33.3%        | 37.1%        | 12.1%            | 31.6%        | 38.7%        | 21.6%      | 33.6%     | 40.8%        | 20.2%         | 33.4%        | 42.0%        | 17.5%  | 44.6%          | 42.1%                             | <65.0%                          |
| Foster Family Home – Non-Relative            | 45.5%         | 45.7%        | 40.1%        | 59.8%            | 47.4%        | 40.3%        | 53.4%      | 48.0%     | 40.1%        | 54.2%         | 48.4%        | 40.5%        | 59.6%  | 36.7%          | 39.3%                             | 31.0%                           |
| Congregate Care Setting                      | 23.1%         | 15.2%        | 14.0%        | 14.4%            | 14.9%        | 12.7%        | 20.9%      | 13.4%     | 11.5%        | 20.2%         | 12.6%        | 10.5%        | 21.9%  | 9.3%           | 10.4%                             | -5.5%                           |
| Group Home                                   | 13.2%         | 11.4%        | 8.5%         | 7.6%             | 10.9%        | 7.7%         | 8.8%       | 9.0%      | 6.7%         | 13.7%         | 8.4%         | 6.4%         | 10.9%  | 5.0%           | 6.3%                              | -17.3%                          |
| Institution                                  | 9.9%          | 3.8%         | 5.6%         | 6.8%             | 3.9%         | 5.0%         | 12.2%      | 4.4%      | 4.8%         | 6.5%          | 4.2%         | 4.2%         | 10.9%  | 4.3%           | 4.1%                              | 10.2%                           |
| Supervised Independent Living                | S             | 2.2%         | 1.5%         | 0.8%             | 2.6%         | 1.6%         | S          | <2.1%     | 1.3%         | S             | 1.9%         | 1.2%         | 0.0%   | 1.6%           | 1.4%                              | -                               |
| Runaway<br>Trial Home Visit                  | 0.0%<br>19.0% | 0.4%<br>2.4% | 1.4%<br>1.4% | 0.8%<br>12.1%    | 0.4%<br>2.2% | 1.4%<br>1.5% | S<br>S     | S<br>1.9% | 1.9%<br>1.6% | S<br>S        | 0.5%<br>2.1% | 1.7%<br>1.8% | S<br>S | 2.1%<br>0.9%   | 1.5%<br>1.7%                      | -                               |
|                                              | 10.070        | 2.470        | 1.470        | 12.170           | 2.270        | 1.070        | Ŭ          | 1.0 /0    | 1.070        | Ŭ             | 2.170        | 1.070        | Ŭ      | 0.070          | 1.770                             |                                 |
| Children Entering Foster Care                |               |              |              |                  |              |              |            |           |              |               |              |              |        |                |                                   |                                 |
| All Entries into Foster Care During the Year | 51            | 1,704        | 10,095       | NA               | 1,521        | 9,448        | 55         | 1,181     | 7,286        | 67            | 1,412        | 7,316        | 53     | 4,456          | 7,307                             | 3.9%                            |
|                                              |               |              |              | Percent o        | of All Chil  | dren Ser     | ved by P   | lacement  | t Setting,   | , 2022        |              |              |        |                | irrently availal<br>sed due to co | ole<br>unt less than 11 persons |
|                                              |               |              |              |                  |              |              |            |           |              |               |              |              | * Coi  | unty classific | ations change                     | ed with the 2022 data.          |
|                                              |               |              | County       | y                |              |              |            |           |              |               |              |              |        |                |                                   |                                 |
|                                              |               |              |              | -                |              |              |            |           |              |               |              |              |        |                |                                   |                                 |
|                                              |               |              | Urbar        | ו 📃              |              |              |            |           |              |               |              |              |        |                |                                   |                                 |
|                                              |               |              |              | -                |              |              |            |           |              |               |              |              |        |                |                                   |                                 |
|                                              |               |              | State        | e                |              |              |            |           |              |               |              |              |        |                |                                   |                                 |
|                                              |               |              |              |                  |              |              |            |           |              |               |              |              |        |                |                                   |                                 |
|                                              |               |              |              | 0%<br>■ Family S | 20%          | 409<br>Group | %<br>Home  | 60%       | 80%          | 1009<br>Other | %            |              |        |                |                                   |                                 |
|                                              |               |              |              | J                | B            | Group        | Congregate |           |              | Calci         |              |              |        |                |                                   |                                 |