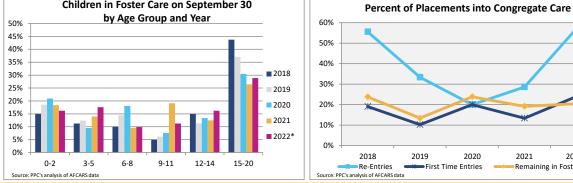

| Indicator                                    |               | 2018         |              |                  | 2019         |              |            | 2020      |              |               | 2021         |              |        | 2022*          |                                   | County % Change                 |
|----------------------------------------------|---------------|--------------|--------------|------------------|--------------|--------------|------------|-----------|--------------|---------------|--------------|--------------|--------|----------------|-----------------------------------|---------------------------------|
| Indicator                                    | County        | Urban-Mix    | State        | County           | Urban-Mix    | State        | County     | Urban-Mix | State        | County        | Urban-Mix    | State        | County | Urban          | State                             | 2018 to 2022*                   |
| Unduplicated Number of Children Served       |               |              |              |                  |              |              |            |           |              |               |              |              |        |                |                                   |                                 |
| All Children in Foster Care During the Year  | 121           | 4,264        | 25,441       | NA               | 3,986        | 24,665       | 148        | 3,571     | 21,689       | 168           | 3,490        | 20,490       | 183    | 12,421         | 19,287                            | 51.2%                           |
| (Rate per 1,000 children age 0-20)           | 3.2           | 6.1          | 8.0          | 3.7              | 5.7          | 7.7          | 3.9        | 5.1       | 6.8          | 4.5           | 5.0          | 6.4          | 4.9    | 6.0            | 6.0                               |                                 |
| By Age                                       | r             | [            |              | r                |              |              | i          |           |              | r             |              |              | r      |                |                                   |                                 |
| 0-2                                          | 12.4%         | 22.1%        | 20.2%        | 16.7%            | 21.3%        | 20.2%        | 19.6%      | 22.2%     | 20.9%        | 16.1%         | 22.6%        | 21.5%        | 15.3%  | 20.0%          | 21.1%                             | 23.4%                           |
| 3-5                                          | 9.9%          | 18.0%        | 17.9%        | 11.4%            | 18.4%        | 17.8%        | 9.5%       | 18.5%     | 17.8%        | 12.5%         | 17.1%        | 18.2%        | 16.4%  | 18.4%          | 18.2%                             | 65.3%                           |
| 6-8                                          | <9.2%         | 12.7%        | 13.4%        | 13.6%            | 13.2%        | 13.8%        | 17.6%      | 13.7%     | 13.5%        | 10.1%         | 14.2%        | 13.7%        | 11.5%  | 13.7%          | 13.7%                             | >24.7%                          |
| 9-11                                         | S             | 11.5%        | 11.8%        | 6.1%             | 10.6%        | 11.7%        | 7.4%       | 11.0%     | 11.7%        | 17.3%         | 11.5%        | 11.3%        | 10.4%  | 11.8%          | 11.2%                             | -                               |
| 12-14                                        | 13.2%         | 10.8%        | 11.8%        | 9.1%             | 11.9%        | 12.3%        | 11.5%      | 12.3%     | 12.6%        | 11.9%         | 12.3%        | 12.6%        | 14.2%  | 12.9%          | 12.8%                             | 7.4%                            |
| 15-17                                        | 35.5%         | 18.0%        | 18.7%        | 37.1%            | 18.2%        | 18.5%        | 24.3%      | 17.4%     | 17.9%        | 19.0%         | 16.1%        | 16.4%        | 22.4%  | 17.5%          | 18.1%                             | -37.0%                          |
| 18-20                                        | 12.4%         | 6.8%         | 6.3%         | 6.1%             | 6.4%         | 5.6%         | 10.1%      | 5.0%      | 5.6%         | 13.1%         | 6.1%         | 6.4%         | 9.8%   | 5.8%           | 4.9%                              | -20.7%                          |
| Infants (age 0-1)                            | S             | 14.3%        | 12.7%        | 13.6%            | 13.9%        | 12.9%        | 11.5%      | 14.0%     | 13.2%        | 8.3%          | 14.8%        | 13.7%        | 7.7%   | 12.2%          | 13.3%                             | -                               |
| Youth (age 13+)                              | 56.2%         | 31.9%        | 33.1%        | 48.5%            | 32.6%        | 32.6%        | 43.9%      | 30.9%     | 32.3%        | 41.1%         | 30.9%        | 31.3%        | 40.4%  | 32.3%          | 32.0%                             | -28.0%                          |
|                                              |               |              |              |                  |              |              |            |           |              |               |              |              |        |                |                                   |                                 |
| By Race and Ethnicity                        | 47 40/        | 50.00/       | 40 70/       | 47.00/           |              | 40 70/       | 47.00/     | F4 00/    | 44.00/       | E4 00/        | E 4 E 0/     | 44.00/       | FF 00/ | 04 70/         | 45.00/                            | 47.00/                          |
| Non-Hispanic White                           | 47.1%         | 56.2%        | 43.7%        | 47.0%            | 55.6%        | 43.7%        | 47.3%      | 54.9%     | 44.2%        | 51.8%         | 54.5%        | 44.3%        | 55.2%  | 31.7%          | 45.0%                             | 17.2%                           |
| Non-Hispanic Black or African American       | S             | 12.5%        | 33.9%        | 4.5%             | 12.4%        | 33.0%        | S          | 12.5%     | 32.0%        | S             | 13.0%        | 30.7%        | S      | 41.5%          | 29.8%                             | -                               |
| Non-Hispanic Other Race                      | S             | 2.2%         | 2.3%         | 2.3%             | 2.1%         | 2.6%         | 8.1%       | 3.3%      | 3.6%         | 7.1%          | 4.2%         | 4.2%         | 6.0%   | 5.3%           | 4.8%                              | -                               |
| Non-Hispanic Two or More Races               | S             | 11.2%        | 7.1%         | 3.0%             | 13.1%        | 7.7%         | S          | 13.0%     | 8.0%         | S             | 13.2%        | 8.4%         | S      | 7.3%           | 8.2%                              | -                               |
| Hispanic or Latino                           | 43.8%         | 18.0%        | 13.0%        | 43.2%            | 16.8%        | 12.9%        | 35.1%      | 16.3%     | 12.3%        | 34.5%         | 15.0%        | 12.3%        | 32.2%  | 14.2%          | 12.2%                             | -26.4%                          |
| By Sex                                       |               |              |              | 1                |              |              |            |           |              |               |              |              | 1      |                |                                   |                                 |
| Male                                         | 52.9%         | 50.6%        | 50.8%        | 51.5%            | 51.4%        | 50.8%        | 52.0%      | 52.4%     | 50.6%        | 52.4%         | 51.4%        | 50.5%        | 50.3%  | 49.2%          | 50.3%                             | -5.0%                           |
| Female                                       | 47.1%         | 49.4%        | 49.2%        | 48.5%            | 48.6%        | 49.2%        | 48.0%      | 47.6%     | 49.4%        | 47.6%         | 48.6%        | 49.5%        | 49.7%  | 50.8%          | 49.7%                             | 5.6%                            |
|                                              |               |              |              | 1                |              |              |            |           |              | 1             |              |              | 1      |                |                                   |                                 |
| By Latest Placement Setting                  |               |              |              |                  |              |              |            |           |              |               |              |              |        |                |                                   |                                 |
| Family Setting                               | >56.1%        | 79.8%        | 81.6%        | 72.0%            | 80.0%        | 82.7%        | 75.0%      | 82.5%     | 83.8%        | 74.4%         | 82.9%        | 84.8%        | 77.0%  | 86.1%          | 84.9%                             | -                               |
| Pre-adoptive Home                            | 0.0%          | 0.9%         | 4.5%         | 0.0%             | 0.9%         | 3.8%         | 0.0%       | 0.9%      | 2.9%         | 0.0%          | 1.1%         | 2.3%         | 0.0%   | 4.8%           | 3.5%                              | -                               |
| Foster Family Home – Relative                | >10.6%        | 33.3%        | 37.1%        | 12.1%            | 31.6%        | 38.7%        | 21.6%      | 33.6%     | 40.8%        | 20.2%         | 33.4%        | 42.0%        | 17.5%  | 44.6%          | 42.1%                             | <65.0%                          |
| Foster Family Home – Non-Relative            | 45.5%         | 45.7%        | 40.1%        | 59.8%            | 47.4%        | 40.3%        | 53.4%      | 48.0%     | 40.1%        | 54.2%         | 48.4%        | 40.5%        | 59.6%  | 36.7%          | 39.3%                             | 31.0%                           |
| Congregate Care Setting                      | 23.1%         | 15.2%        | 14.0%        | 14.4%            | 14.9%        | 12.7%        | 20.9%      | 13.4%     | 11.5%        | 20.2%         | 12.6%        | 10.5%        | 21.9%  | 9.3%           | 10.4%                             | -5.5%                           |
| Group Home                                   | 13.2%         | 11.4%        | 8.5%         | 7.6%             | 10.9%        | 7.7%         | 8.8%       | 9.0%      | 6.7%         | 13.7%         | 8.4%         | 6.4%         | 10.9%  | 5.0%           | 6.3%                              | -17.3%                          |
| Institution                                  | 9.9%          | 3.8%         | 5.6%         | 6.8%             | 3.9%         | 5.0%         | 12.2%      | 4.4%      | 4.8%         | 6.5%          | 4.2%         | 4.2%         | 10.9%  | 4.3%           | 4.1%                              | 10.2%                           |
| Supervised Independent Living                | S             | 2.2%         | 1.5%         | 0.8%             | 2.6%         | 1.6%         | S          | <2.1%     | 1.3%         | S             | 1.9%         | 1.2%         | 0.0%   | 1.6%           | 1.4%                              | -                               |
| Runaway<br>Trial Home Visit                  | 0.0%<br>19.0% | 0.4%<br>2.4% | 1.4%<br>1.4% | 0.8%<br>12.1%    | 0.4%<br>2.2% | 1.4%<br>1.5% | S<br>S     | S<br>1.9% | 1.9%<br>1.6% | S<br>S        | 0.5%<br>2.1% | 1.7%<br>1.8% | S<br>S | 2.1%<br>0.9%   | 1.5%<br>1.7%                      | -                               |
|                                              | 10.070        | 2.470        | 1.470        | 12.170           | 2.270        | 1.070        | Ŭ          | 1.0 /0    | 1.070        | Ŭ             | 2.170        | 1.070        | Ŭ      | 0.070          | 1.770                             |                                 |
| Children Entering Foster Care                |               |              |              |                  |              |              |            |           |              |               |              |              |        |                |                                   |                                 |
| All Entries into Foster Care During the Year | 51            | 1,704        | 10,095       | NA               | 1,521        | 9,448        | 55         | 1,181     | 7,286        | 67            | 1,412        | 7,316        | 53     | 4,456          | 7,307                             | 3.9%                            |
|                                              |               |              |              | Percent o        | of All Chil  | dren Ser     | ved by P   | lacement  | t Setting,   | , 2022        |              |              |        |                | irrently availal<br>sed due to co | ole<br>unt less than 11 persons |
|                                              |               |              |              |                  |              |              |            |           |              |               |              |              | * Coi  | unty classific | ations change                     | ed with the 2022 data.          |
|                                              |               |              | County       | y                |              |              |            |           |              |               |              |              |        |                |                                   |                                 |
|                                              |               |              |              | -                |              |              |            |           |              |               |              |              |        |                |                                   |                                 |
|                                              |               |              | Urbar        | ו 📃              |              |              |            |           |              |               |              |              |        |                |                                   |                                 |
|                                              |               |              |              | -                |              |              |            |           |              |               |              |              |        |                |                                   |                                 |
|                                              |               |              | State        | e                |              |              |            |           |              |               |              |              |        |                |                                   |                                 |
|                                              |               |              |              |                  |              |              |            |           |              |               |              |              |        |                |                                   |                                 |
|                                              |               |              |              | 0%<br>■ Family S | 20%          | 409<br>Group | %<br>Home  | 60%       | 80%          | 1009<br>Other | %            |              |        |                |                                   |                                 |
|                                              |               |              |              | J                | B            | Group        | Congregate |           |              | Calci         |              |              |        |                |                                   |                                 |

Source: PPC's analysis of AFCARS data

Congregate Care

82%

2018

Source: PPC's analysis of AFCARS data

0%

94%

2019

82%

2020

90%

2021

87%

2022\*

### FOSTER CARE - FIRST TIME ENTRIES

Data on first time entries provides information on children who have just begun their foster care experience during the past federal fiscal year. How the child welfare system is serving them may say something about current system practice and decision making.

| Indicator                      |                    |                | 2018           |                       |              | 2019           |                  |              | 2020      |                |                | 2021           |                |                | 2022*          |                        | County % Change                   |
|--------------------------------|--------------------|----------------|----------------|-----------------------|--------------|----------------|------------------|--------------|-----------|----------------|----------------|----------------|----------------|----------------|----------------|------------------------|-----------------------------------|
|                                |                    | County         | Urban-Mix      | State                 | County       | Urban-Mix      | State            | County       | Urban-Mix | State          | County         | Urban-Mix      | State          | County         | Urban          | State                  | 2018 to 2022*                     |
| Children Entering for the Firs |                    |                |                |                       |              |                |                  |              |           |                |                |                |                |                |                |                        |                                   |
| First Time Entries             | •                  | 42             | 1,394          | 7,626                 | NA           | 1,243          | 7,266            | 45           | 977       | 5,540          | 60             | 1,158          | 5,635          | 46             | 3,038          | 5,394                  | 9.5%                              |
| (Rate per 1,000 ch             | • ,                | 1.1            | 2.0            | 2.4                   | 1.4          | 1.8            | 2.3              | 1.2          | 1.4       | 1.7            | 1.6            | 1.7            | 1.8            | 1.2            | 1.5            | 1.7                    |                                   |
| First Time Entries as Perce    | ent of All Entries | 82.4%          | 81.8%          | 75.5%                 | 94.2%        | 81.7%          | 76.9%            | 81.8%        | 82.7%     | 76.0%          | 89.6%          | 82.0%          | 77.0%          | 86.8%          | 68.2%          | 73.8%                  | 5.4%                              |
| By Age                         |                    |                |                |                       |              |                |                  |              |           |                |                |                |                |                |                |                        |                                   |
|                                | 0-2                | s              | 35.9%          | 34.4%                 | 26.5%        | 34.4%          | 35.1%            | 28.9%        | 38.5%     | 38.2%          | 21.7%          | 37.6%          | 38.5%          | 30.4%          | 37.5%          | 36.2%                  | -                                 |
|                                | 3-5                | S              | 17.1%          | 15.4%                 | 14.3%        | 15.8%          | 14.8%            | S            | 14.6%     | 14.5%          | S              | 13.1%          | 14.7%          | S              | 13.8%          | 14.2%                  | -                                 |
|                                | 6-8                | S              | 11.1%          | 11.5%                 | 16.3%        | 12.1%          | 11.8%            | S            | 13.3%     | 11.4%          | S              | 12.0%          | 11.3%          | s              | 11.5%          | 11.7%                  | -                                 |
|                                | 9-11               | S              | 9.3%           | 10.3%                 | 10.2%        | 9.8%           | 10.7%            | S            | 10.5%     | 9.7%           | 21.7%          | 11.0%          | 9.3%           | s              | 9.2%           | 9.5%                   | -                                 |
|                                | 12-14              | S              | 11.1%          | 12.8%                 | 8.2%         | 13.5%          | 12.9%            | S            | 10.5%     | 12.5%          | 18.3%          | 13.4%          | 12.6%          | S              | 13.1%          | 13.0%                  | -                                 |
|                                | 15-20              | 33.3%          | 15.5%          | 15.6%                 | 24.5%        | 14.3%          | 14.6%            | S            | 12.5%     | 13.7%          | 18.3%          | 13.0%          | 13.7%          | 32.6%          | 14.9%          | 15.4%                  | -2.2%                             |
| Inf                            | fants (age 0-1)    | S              | 29.5%          | 28.0%                 | 22.4%        | 28.3%          | 29.1%            | 26.7%        | 30.8%     | 31.7%          | S              | 30.8%          | 32.3%          | 23.9%          | 30.7%          | 29.7%                  | -                                 |
| Yo                             | outh (age 13+)     | 47.6%          | 23.2%          | 24.7%                 | 26.5%        | 19.0%          | 19.5%            | 28.9%        | 20.9%     | 22.6%          | 33.3%          | 22.9%          | 22.5%          | 41.3%          | 24.4%          | 25.2%                  | -13.3%                            |
| By Race and Ethnicity          |                    |                |                |                       | 1            |                |                  | 1            |           |                | 1              |                |                | 1              |                |                        |                                   |
| -                              | Hispanic White     | 45.2%          | 57.3%          | 48.3%                 | 57.1%        | 56.3%          | 47.6%            | 48.9%        | 57.3%     | 49.7%          | 55.0%          | 53.5%          | 50.0%          | 54.3%          | 35.4%          | 50.1%                  | 20.1%                             |
| Non-Hispanic Black or Afr      |                    | 0.0%           | 13.0%          | 29.3%                 | 6.1%         | 11.9%          | 28.4%            | S            | 13.2%     | 25.2%          | S              | 13.3%          | 23.6%          | S              | 36.1%          | 23.9%                  | -                                 |
|                                | nic Other Race     | S              | 3.3%           | 2.7%                  | 2.0%         | 3.1%           | 3.7%             | S            | 4.7%      | 5.3%           | S              | 6.9%           | 5.8%           | S              | 6.4%           | 6.1%                   | -                                 |
| Non-Hispanic Two               |                    | S              | 11.9%          | 7.7%                  | 2.0%         | 13.0%          | 7.7%             | S            | 11.4%     | 8.2%           | 0.0%           | 11.7%          | 8.4%           | S              | 7.7%           | 8.0%                   | -                                 |
| •                              | panic or Latino    | 38.1%          | 14.5%          | 12.0%                 | 32.7%        | 15.8%          | 12.6%            | 31.1%        | 13.4%     | 11.6%          | 33.3%          | 14.6%          | 12.1%          | 32.6%          | 14.5%          | 11.9%                  | -14.4%                            |
| D.: 0                          |                    |                |                |                       | 1            |                |                  | 1            |           | 1              | 1              |                |                | 1              |                |                        |                                   |
| By Sex                         | Male               | 59.5%          | 48.9%          | 50.7%                 | 53.1%        | 50.8%          | 50.8%            | 51.1%        | 51.5%     | 50.5%          | 46.7%          | 49.7%          | 49.7%          | 47.8%          | 49.4%          | 50.4%                  | -19.7%                            |
|                                | Female             | 59.5%<br>40.5% | 40.9%<br>51.1% | 50.7%<br>49.3%        | 46.9%        | 50.8%<br>49.2% | 50.8%<br>49.2%   | 48.9%        | 48.5%     | 50.5%<br>49.5% | 40.7%<br>53.3% | 49.7%<br>50.3% | 49.7%<br>50.3% | 47.8%<br>52.2% | 49.4%<br>50.6% | 50.4 <i>%</i><br>49.6% | -19.7%                            |
|                                | I emale            | 40.370         | 51.170         | 49.570                | 40.970       | 49.270         | 49.270           | 40.970       | 40.370    | 49.070         | 55.570         | 50.570         | 50.570         | JZ.Z /0        | 50.070         | 49.070                 | 20.978                            |
| By First Reported Placemer     | -                  |                |                |                       |              |                |                  |              |           |                |                |                |                |                |                |                        |                                   |
|                                | amily Setting      | >57.1%         | >83.9%         | 83.8%                 | 89.8%        | >85.2%         | 85.7%            | >57.8%       | >88.3%    | >87.5%         | >70.0%         | >88.1%         | >87.5%         | >67.4%         | >86.9%         | 86.9%                  | -                                 |
|                                | adoptive Home      | 0.0%           | S              | 0.2%                  | 0.0%         | S              | 0.4%             | 0.0%         | S         | S              | 0.0%           | S              | S              | 0.0%           | S              | 0.2%                   | -                                 |
| Foster Family Ho               |                    | S              | 36.5%          | 39.9%                 | 14.3%        | 34.8%          | 41.6%            | S            | 41.2%     | 44.3%          | S              | 38.4%          | 45.8%          | S              | 49.3%          | 46.6%                  | -                                 |
| Foster Family Home -           |                    | 57.1%          | 47.4%          | 43.7%                 | 75.5%        | 50.4%          | 43.7%            | 57.8%        | 47.1%     | 43.1%          | 70.0%          | 49.7%          | 41.7%          | 67.4%          | 37.5%          | 40.1%                  | 17.9%                             |
| Congrega                       | te Care Setting    | 19.0%          | 14.6%          | 14.3%                 | 10.2%        | 13.5%          | 12.7%            | >19.9%       | 11.0%     | 10.6%          | 13.3%          | 10.8%          | 10.4%          | >23.8%         | 10.4%          | 11.1%                  | >25.0%                            |
|                                | Group Home         | S              | 12.3%          | 9.4%                  | 8.2%         | 11.5%          | 8.5%             | S            | 8.9%      | 7.2%           | S              | 8.8%           | 7.4%           | S              | 5.8%           | 7.2%                   | -                                 |
| Comercia e d'Inda              | Institution        | S              | 2.3%           | 4.9%                  | 2.0%         | 2.0%           | 4.2%             | S            | 2.0%      | 3.4%<br>S      | S<br>0.0%      | 2.0%           | 3.0%           | S<br>0.0%      | 4.6%           | 4.0%                   | -                                 |
| Supervised Inde                | Runaway            | 0.0%<br>0.0%   | 0.0%<br>0.0%   | 0.2%<br>0.7%          | 0.0%<br>0.0% | S<br>S         | 0.2%<br>0.8%     | 0.0%<br>0.0% | S<br>S    | 0.8%           | 0.0%<br>S      | S<br>S         | 0.2%<br>0.7%   | 0.0%<br>0.0%   | S<br>1.3%      | 0.2%<br>0.8%           | -                                 |
| т                              | Frial Home Visit   | 0.0 /8<br>S    | <1.5%          | 1.1%                  | 0.0%         | S              | 0.6%             | 0.0%         | S         | 0.9%           | 0.0%           | S              | <1.2%          | 0.0%           | 0.8%           | 0.8%                   | -                                 |
|                                |                    |                |                |                       | •            |                |                  |              |           |                | First Ti       | me Entri       | es into F      | oster Car      | e              |                        | NA = Data not curren<br>available |
| 10                             | 00%                | Children       | n Entering     | g Foster              | Care         |                |                  |              |           |                |                |                |                | of Entry       |                |                        | S = rate suppressed               |
|                                |                    |                |                |                       |              |                |                  |              | 50%       |                | ~ / · · o      | <u></u>        |                | •••••          |                |                        | to count less than 11             |
|                                | 000/               |                |                |                       |              |                |                  |              | 45%       |                |                |                |                |                |                |                        | persons * County classificatio    |
| 2                              | 80% —              |                |                |                       |              |                |                  |              | 40%       |                |                |                |                |                |                |                        | changed with the 202              |
|                                |                    |                |                |                       |              |                |                  |              | 35%       |                |                |                |                |                | _              |                        | data.                             |
| 6                              | 60% —              |                |                |                       |              | Re             | -Entries         |              | 30%       |                |                |                |                |                |                | 2018                   |                                   |
|                                |                    |                |                | Re-Entries 25% - 2019 |              |                |                  |              |           |                |                |                |                |                |                | 2019                   |                                   |
|                                | 40% —              |                |                |                       |              |                |                  |              | 20% -     |                |                |                | _              |                |                | 2020                   |                                   |
|                                |                    |                |                |                       |              |                |                  |              | 15% —     |                |                |                |                |                |                | 2021                   |                                   |
| 2                              | 20% — —            |                |                |                       |              |                | st Time<br>tries |              | 10% —     |                |                |                |                |                |                |                        |                                   |
|                                | 939/               | 0/1%           | 87%            | 90%                   | 07           |                | cluding          |              | 5% -      |                |                |                |                |                |                | 2022*                  |                                   |

### FOSTER CARE - RE-ENTRIES

Data on re-entries provides information on children who come back into foster care because of new or continuing challenges at home. Some children experience numerous foster care episodes or cycle in and out of the system. Others can experience large spans of time between foster care episodes, which is why the age of children who re-enter is typically older.