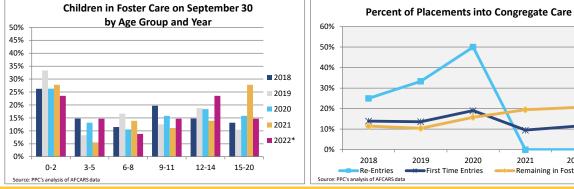

### **FOSTER CARE - REMAINING IN CARE**

Data on children remaining in foster care provides information on children who did not leave foster care during the year but are still in foster care on the last day of the federal fiscal year. This data includes all children in foster care on September 30. Some of these children may have just entered foster care days prior to the end of the fiscal year and others may have been in foster care for many years.