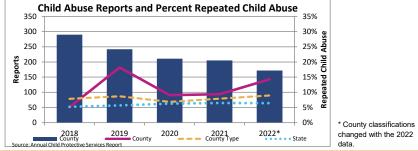

| Indicator                                             |         | 2018    |         |        | 2019    |         |         | 2020    |         |         | 2021    |         |        | 2022*     |         | County % Change |
|-------------------------------------------------------|---------|---------|---------|--------|---------|---------|---------|---------|---------|---------|---------|---------|--------|-----------|---------|-----------------|
| Indicator                                             | County  | Rural   | State   | County | Rural   | State   | County  | Rural   | State   | County  | Rural   | State   | County | Rural-Mix | State   | 2018 to 2022*   |
| Child Abuse and Neglect Reports                       | 290     | 4,454   | 44,063  | 242    | 4,403   | 42,252  | 211     | 3,705   | 32,919  | 205     | 4,195   | 38,013  | 172    | 4,830     | 39,093  |                 |
| Total reported incidents of suspected child abuse and |         |         |         |        |         |         |         |         |         |         |         |         |        |           |         | -40.7%          |
| neglect through the ChildLine Registry.               | 28.8    | 40.9    | 16.6    | 24.0   | 40.4    | 15.9    | 20.9    | 34.0    | 12.4    | 20.3    | 38.5    | 14.3    | 17.1   | 19.8      | 14.8    | -+0.770         |
| (Number and rate per 1,000 children age 0-17)         |         |         |         |        |         |         |         |         |         |         |         |         |        |           |         |                 |
| Child Abuse and Neglect Substantiations               |         |         |         |        |         |         |         |         |         |         |         |         |        |           |         |                 |
| Founded or indicated reports of child abuse and/or    | 13.4%   | 14.1%   | 11.6%   | 9.1%   | 14.3%   | 11.5%   | 15.6%   | 15.8%   | 14.0%   | 15.6%   | 15.4%   | 13.2%   | 8.1%   | 14.1%     | 12.8%   | -39.5%          |
| neglect.                                              |         |         |         | 0.170  |         |         |         | 101070  |         | 10.070  |         | 101270  | 0      |           | .2.070  | 00.070          |
|                                                       | ·       |         |         |        |         |         |         |         |         |         |         |         |        | · · · · · |         |                 |
| Repeated Child Abuse and Neglect                      | 5.1%    | 7.8%    | 5.2%    | 18.2%  | 8.7%    | 5.7%    | 9.1%    | 6.8%    | 6.2%    | 9.4%    | 7.9%    | 6.5%    | 14.3%  | 9.0%      | 6.4%    |                 |
| Children with another substantiated incident of abuse |         |         |         |        |         |         |         |         |         |         |         |         |        |           |         | 470.00/         |
| and/or neglect following the first reported incident. | 1 in 20 | 1 in 13 | 1 in 19 | 1 in 6 | 1 in 11 | 1 in 18 | 1 in 11 | 1 in 15 | 1 in 16 | 1 in 11 | 1 in 13 | 1 in 15 | 1 in 7 | 1 in 11   | 1 in 16 | 178.6%          |
| (Data may be overstated.)                             |         |         |         |        |         |         |         |         |         |         |         |         |        |           |         |                 |
|                                                       |         |         |         |        |         |         |         |         |         |         |         |         |        |           |         |                 |