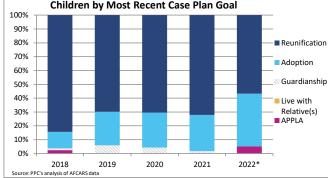

### FOSTER CARE - GOALS

All children in foster care have a court-ordered permanency goal, which directs the efforts of the child welfare agency toward a certain family outcome for each child. In addition to the court-ordered 'primary' goal, a 'concurrent' goal is put in place to ensure permanency is achieved if for some reason the primary goal cannot be met. This data provides information on the most recent primary goal for every child served in foster care during the federal fiscal year.

| Indicator                                        |         | 2018     |          |        | 2019   |       |        | 2020   |       |           | 2021    |          |          | 2022*     |       | County % Change       |
|--------------------------------------------------|---------|----------|----------|--------|--------|-------|--------|--------|-------|-----------|---------|----------|----------|-----------|-------|-----------------------|
| Indicator                                        | County  | Rural    | State    | County | Rural  | State | County | Rural  | State | County    | Rural   | State    | County   | Rural-Mix | State | 2018 to 2022*         |
| Percent of Children by Case Plan Goal            |         |          |          |        |        |       |        |        |       |           |         |          |          |           |       |                       |
| Family-Based Permanency Goals                    | >97.5%  | 98.2%    | 95.1%    | 100.0% | 98.3%  | 95.5% | >95.8% | 99.0%  | 96.4% | >98.4%    | 98.9%   | 96.8%    | 95.0%    | 90.3%     | 92.1% | <-2.6%                |
| Reunify With Parent(s) or Principal Caretaker(s) | 84.3%   | 71.6%    | 65.3%    | 69.8%  | 70.4%  | 63.7% | 70.4%  | 70.6%  | 65.8% | 72.1%     | 70.3%   | 65.6%    | 56.7%    | 70.2%     | 65.1% | -32.8%                |
| Adoption                                         | S       | 20.2%    | 23.6%    | 24.4%  | 20.9%  | 24.5% | 25.4%  | 22.2%  | 23.7% | 26.2%     | 22.9%   | 25.0%    | 38.3%    | 19.3%     | 25.0% | -                     |
| Guardianship                                     | S       | 5.0%     | 5.1%     | 5.8%   | 5.5%   | 5.9%  | S      | 5.2%   | 5.4%  | S         | 5.1%    | 5.3%     | 0.0%     | 0.0%      | 0.5%  | -                     |
| Live with Relative(s)                            | 0.0%    | 1.5%     | 1.2%     | 0.0%   | 1.5%   | 1.5%  | 0.0%   | 1.0%   | 1.4%  | 0.0%      | 0.6%    | 1.0%     | 0.0%     | 0.8%      | 1.4%  | -                     |
| Another Planned Permanent Living Arrangement     |         |          |          |        |        |       |        |        |       |           |         |          |          |           |       | _                     |
| (APPLA)                                          | >0.0%   | >1.5%    | 4.9%     | 0.0%   | 1.7%   | 4.5%  | 0.0%   | 1.0%   | 3.6%  | 0.0%      | 1.1%    | 3.2%     | >0.0%    | 9.7%      | 7.9%  | _                     |
| Long Term Foster Care                            | S       | S        | 0.6%     | 0.0%   | 0.0%   | 0.1%  | 0.0%   | 0.0%   | 0.5%  | 0.0%      | 0.0%    | 0.5%     | 0.0%     | 0.8%      | 2.5%  | -                     |
| Emancipation                                     | 0.0%    | 1.5%     | 4.3%     | 0.0%   | 1.7%   | 4.4%  | 0.0%   | 1.0%   | 3.1%  | 0.0%      | 1.1%    | 2.7%     | S        | 8.9%      | 5.4%  | -                     |
|                                                  |         |          |          |        |        |       |        |        |       |           |         |          |          | r         |       |                       |
| APPLA By Age as % of Age Group Served            |         |          |          |        |        |       |        |        |       |           |         |          |          |           |       |                       |
| 0-15                                             | S       | S        | 1.0%     | 0.0%   | S      | S     | 0.0%   | 0.0%   | S     | 0.0%      | 0.0%    | S        | 0.0%     | 0.0%      | 0.1%  | -                     |
| 16-20                                            | 0.0%    | 9.3%     | 25.1%    | 0.0%   | 1.6%   | 23.5% | 0.0%   | 6.2%   | 19.6% | 0.0%      | 6.2%    | 17.5%    | 0.0%     | 5.2%      | 17.5% | -                     |
| APPLA By Discharge Reason                        |         |          |          |        |        |       |        |        |       | 1         |         |          | 1        |           |       |                       |
| Exit to Permanent Arrangements                   | >0.0%   | >0.0%    | 19.5%    | 0.0%   | >0.0%  | 16.4% | 0.0%   | 0.0%   | 24.1% | 0.0%      | >0.0%   | 19.6%    | 0.0%     | 0.0%      | 21.3% |                       |
| Reunification                                    | S       | S        | 16.9%    | 0.0%   | S      | 15.0% | 0.0%   | 0.0%   | 23.0% | 0.0%      | S       | 18.5%    | 0.0%     | 0.0%      | 18.3% |                       |
| (number of months until reunification)           | 3.7     | 11.9     | 18.6     | 0.0    | 2.1    | 19.2  | 0.0    | 0.0    | 25.1  | 0.0       | 30.4    | 34.1     | 0.0      | 0.0       | 42.9  | -100.0%               |
| Adoption                                         | 0.0%    | 0.0%     | 0.0%     | 0.0%   | 0.0%   | 0.0%  | 0.0%   | 0.0%   | 0.0%  | 0.0%      | 0.0%    | 0.0%     | 0.0%     | 0.0%      | 0.0%  | -                     |
| (number of months until adoption)                | 0.0     | 0.0      | 0.0      | 0.0    | 0.0    | 0.0   | 0.0    | 0.0    | 0.0   | 0.0       | 0.0     | 0.0      | 0.0      | 0.0       | 0.0   | _                     |
| Guardianship                                     | 0.0%    | S        | 2.3%     | 0.0%   | S      | S     | 0.0%   | 0.0%   | S     | 0.0%      | 0.0%    | S        | 0.0%     | 0.0%      | S     | -                     |
| (number of month until guardianship)             | 0.0     | 28.5     | 25.6     | 0.0    | 11.2   | 23.8  | 0.0    | 0.0    | 32.5  | 0.0       | 0.0     | 42.9     | 0.0      | 0.0       | 24.0  | -                     |
| Live with Other Relatives                        | 0.0%    | 0.0%     | S        | 0.0%   | 0.0%   | S     | 0.0%   | 0.0%   | S     | 0.0%      | 0.0%    | S        | 0.0%     | 0.0%      | S     | -                     |
| (number of months until living with relatives)   | 0.0     | 0.0      | 32.9     | 0.0    | 0.0    | 49.6  | 0.0    | 0.0    | 61.6  | 0.0       | 0.0     | 0.0      | 0.0      | 0.0       | 12.0  | -                     |
| Exit to Non-Permanent Arrangements               | 0.0%    | >68.4%   | 80.5%    | 0.0%   | >85.2% | 83.5% | 0.0%   | 100.0% | 75.6% | 0.0%      | 85.7%   | 80.4%    | 0.0%     | 100.0%    | 78.8% | -                     |
| Emancipation                                     | 0.0%    | 68.4%    | 72.1%    | 0.0%   | 85.2%  | 74.3% | 0.0%   | 100.0% | 68.0% | 0.0%      | 85.7%   | 68.2%    | 0.0%     | 100.0%    | 70.8% | _                     |
| (number of months until emancipation)            | 0.0     | 45.2     | 27.6     | 0.0    | 63.9   | 30.7  | 0.0    | 31.2   | 26.1  | 0.0       | 41.2    | 30.9     | 0.0      | 30.6      | 34.1  | -                     |
| Transfer to Another Agency                       | 0.0%    | S        | 5.3%     | 0.0%   | S      | 7.1%  | 0.0%   | 0.0%   | 6.1%  | 0.0%      | 0.0%    | 7.5%     | 0.0%     | 0.0%      | 5.8%  | -                     |
| (number of months until transfer)                | 0.0     | 109.1    | 19.4     | 0.0    | 19.3   | 17.9  | 0.0    | 0.0    | 16.0  | 0.0       | 0.0     | 22.4     | 0.0      | 0.0       | 7.2   | -                     |
| Runaway                                          | 0.0%    | 0.0%     | 3.0%     | 0.0%   | 0.0%   | 2.1%  | 0.0%   | 0.0%   | S     | 0.0%      | 0.0%    | 4.7%     | 0.0%     | 0.0%      | S     | -                     |
| (number of months until running away)            | 0.0     | 0.0      | 22.4     | 0.0    | 0.0    | 26.9  | 0.0    | 0.0    | 22.8  | 0.0       | 0.0     | 36.1     | 0.0      | 0.0       | 10.4  | -                     |
| Death of Child                                   | 0.0%    | 0.0%     | 0.0%     | 0.0%   | 0.0%   | S     | 0.0%   | 0.0%   | S     | 0.0%      | 0.0%    | 0.0%     | 0.0%     | 0.0%      | 0.0%  | -                     |
| (number of months until death of a child)        | 0.0     | 0.0      | 0.0      | 0.0    | 0.0    | 5.7   | 0.0    | 0.0    | 115.9 | 0.0       | 0.0     | 0.0      | 0.0      | 0.0       | 0.0   | -                     |
|                                                  |         |          |          |        |        |       |        |        |       |           |         |          |          |           |       | NA = Data not current |
| Children                                         | by Most | Recent C | ase Plan | Goal   |        |       |        |        | Chi   | ldren wit | h APPLA | by Disch | arge Rea | ison      |       | available             |