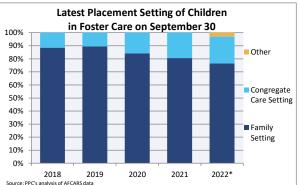

| Indicator                                    |        | 2018      |        |               | 2019      |          |             | 2020   |            |              | 2021  |        |           | 2022*          |                 | County % Change          |
|----------------------------------------------|--------|-----------|--------|---------------|-----------|----------|-------------|--------|------------|--------------|-------|--------|-----------|----------------|-----------------|--------------------------|
|                                              | County | Rural     | State  | County        | Rural     | State    | County      | Rural  | State      | County       | Rural | State  | County    | Rural-Mix      | State           | 2018 to 2022*            |
| Unduplicated Number of Children Served       |        |           |        |               |           |          |             |        |            |              |       |        |           |                |                 |                          |
| All Children in Foster Care During the Year  | 83     | 1,973     | 25,441 | NA            | 2,074     | 24,665   | 71          | 1,918  | 21,689     | 61           | 1,788 | 20,490 | 60        | 2,123          | 19,287          | -27.7%                   |
| (Rate per 1,000 children age 0-20)           | 7.2    | 15.2      | 8.0    | 7.0           | 16.0      | 7.7      | 6.2         | 14.8   | 6.8        | 5.3          | 13.8  | 6.4    | 5.2       | 7.2            | 6.0             |                          |
| By Age                                       |        |           |        | 1             |           |          | 1           |        |            | 1            |       |        | r         |                |                 |                          |
| 0-2                                          | 28.9%  | 20.1%     | 20.2%  | 26.7%         | 19.8%     | 20.2%    | 25.4%       | 20.6%  | 20.9%      | 32.8%        | 20.1% | 21.5%  | 23.3%     | 23.5%          | 21.1%           | -19.3%                   |
| 3-5                                          | 14.5%  | 16.1%     | 17.9%  | 8.1%          | 16.8%     | 17.8%    | S           | 17.3%  | 17.8%      | S            | 17.6% | 18.2%  | S         | 17.2%          | 18.2%           | -                        |
| 6-8                                          | 13.3%  | 12.7%     | 13.4%  | 16.3%         | 13.1%     | 13.8%    | S           | 14.1%  | 13.5%      | S            | 12.5% | 13.7%  | s         | 14.1%          | 13.7%           |                          |
| 9-11                                         | <18.2% | 11.4%     | 11.8%  | 15.1%         | 12.3%     | 11.7%    | 15.5%       | 12.3%  | 11.7%      | S            | 10.6% | 11.3%  | s         | 10.2%          | 11.2%           |                          |
| 12-14                                        | S S    | 13.5%     | 11.8%  | 19.8%         | 13.5%     | 12.3%    | 18.3%       | 13.7%  | 12.6%      | S            | 14.5% | 12.6%  | 18.3%     | 12.5%          | 12.8%           |                          |
| 12-14                                        | 13.3%  | 22.0%     | 18.7%  | 11.6%         | 20.9%     | 12.5%    | 10.370<br>S | 19.1%  | 17.9%      | 23.0%        | 20.5% | 16.4%  | 21.7%     | 20.5%          | 18.1%           | -<br>63.5%               |
| 18-20                                        | 0.0%   | 4.2%      | 6.3%   | 2.3%          | 3.6%      | 5.6%     | S           | 3.0%   | 5.6%       | 23.070<br>S  | 4.1%  | 6.4%   | 0.0%      | 20.5%          | 4.9%            | -                        |
| Infants (age 0-1)                            | 22.9%  | 4.2%      | 12.7%  | 17.4%         | 13.0%     | 12.9%    | 15.5%       | 12.7%  | 13.2%      | 23.0%        | 13.4% | 13.7%  | 0.0%<br>S | 15.5%          | 13.3%           | -                        |
| Youth (age 13+)                              | 20.5%  | 35.3%     | 33.1%  | 31.4%         | 34.4%     | 32.6%    | 31.0%       | 31.9%  | 32.3%      | 32.8%        | 34.5% | 31.3%  | 36.7%     | 31.9%          | 32.0%           | -<br>79.0%               |
| fouri (age 15+)                              | 20.5%  | 30.3%     | 33.1%  | 31.4%         | 34.4%     | 32.0%    | 31.0%       | 31.9%  | 32.3%      | 32.0%        | 34.3% | 31.3%  | 30.7%     | 31.9%          | 32.0%           | 79.0%                    |
| By Race and Ethnicity                        |        |           |        |               |           |          |             |        |            |              |       |        |           |                |                 |                          |
| Non-Hispanic White                           | 75.9%  | 87.1%     | 43.7%  | 81.4%         | 88.5%     | 43.7%    | 73.2%       | 88.0%  | 44.2%      | 75.4%        | 85.2% | 44.3%  | 86.7%     | 80.1%          | 45.0%           | 14.2%                    |
| Non-Hispanic Black or African American       | S      | 3.8%      | 33.9%  | 2.3%          | 2.5%      | 33.0%    | S           | 3.1%   | 32.0%      | S            | 2.5%  | 30.7%  | 0.0%      | 5.5%           | 29.8%           | -                        |
| Non-Hispanic Other Race                      | 0.0%   | 1.5%      | 2.3%   | 0.0%          | 1.4%      | 2.6%     | S           | 1.9%   | 3.6%       | 0.0%         | 2.7%  | 4.2%   | 0.0%      | 3.9%           | 4.8%            | -                        |
| Non-Hispanic Two or More Races               | S      | 4.1%      | 7.1%   | 5.8%          | 4.0%      | 7.7%     | S           | 4.3%   | 8.0%       | S            | 5.6%  | 8.4%   | S         | 6.1%           | 8.2%            | -                        |
| Hispanic or Latino                           | 13.3%  | 3.6%      | 13.0%  | 10.5%         | 3.6%      | 12.9%    | 16.9%       | 2.7%   | 12.3%      | S            | 3.9%  | 12.3%  | S         | 4.5%           | 12.2%           | -                        |
| By Sex                                       |        |           |        |               |           |          |             |        |            |              |       |        | I         |                |                 |                          |
| Male                                         | 56.6%  | 52.2%     | 50.8%  | 55.8%         | 52.4%     | 50.8%    | 43.7%       | 52.1%  | 50.6%      | 54.1%        | 53.5% | 50.5%  | 60.0%     | 53.1%          | 50.3%           | 6.0%                     |
| Female                                       | 43.4%  | 47.8%     | 49.2%  | 44.2%         | 47.6%     | 49.2%    | 56.3%       | 47.9%  | 49.4%      | 45.9%        | 46.5% | 49.5%  | 40.0%     | 46.9%          | 49.7%           | -7.8%                    |
|                                              |        |           |        |               |           |          |             |        |            |              |       |        |           |                |                 |                          |
| By Latest Placement Setting                  |        | 70 70/    | 04.0%  | 00 <b>7</b> % | 70.0%     | 00 70    |             | 04.00/ | 00.0%      | 05.00/       | 70.0% | 04.0%  | 0.5.0%    | 00 7%          | 04.00%          |                          |
| Family Setting                               | >89.1% | 78.7%     | 81.6%  | 90.7%         | 79.8%     | 82.7%    | >87.2%      | 81.0%  | 83.8%      | 85.2%        | 79.6% | 84.8%  | 85.0%     | 82.7%          | 84.9%           | -                        |
| Pre-adoptive Home                            | 0.0%   | 3.2%      | 4.5%   | 0.0%          | 2.7%      | 3.8%     | 0.0%        | 2.7%   | 2.9%       | 0.0%         | 2.2%  | 2.3%   | 0.0%      | 0.5%           | 3.5%            | -                        |
| Foster Family Home – Relative                | >39.7% | 29.9%     | 37.1%  | 33.7%         | 32.4%     | 38.7%    | >29.5%      | 33.5%  | 40.8%      | 31.1%        | 35.4% | 42.0%  | 38.3%     | 41.8%          | 42.1%           | <-3.4%                   |
| Foster Family Home – Non-Relative            | 49.4%  | 45.6%     | 40.1%  | 57.0%         | 44.6%     | 40.3%    | 57.7%       | 44.8%  | 40.1%      | 54.1%        | 42.1% | 40.5%  | 46.7%     | 40.4%          | 39.3%           | -5.5%                    |
| Congregate Care Setting                      | >0.0%  | 18.6%     | 14.0%  | 9.3%          | 15.9%     | 12.7%    | >0.0%       | 13.6%  | 11.5%      | 14.8%        | 16.6% | 10.5%  | >0.0%     | 13.5%          | 10.4%           | -                        |
| Group Home                                   | 0.0%   | 13.4%     | 8.5%   | 0.0%          | 11.5%     | 7.7%     | 0.0%        | 10.3%  | 6.7%       | S            | 11.9% | 6.4%   | 0.0%      | 10.3%          | 6.3%            | -                        |
| Institution                                  | S      | 5.2%      | 5.6%   | 9.3%          | 4.3%      | 5.0%     | S           | 3.3%   | 4.8%       | S            | 4.7%  | 4.2%   | S         | 3.3%           | 4.1%            | -                        |
| Supervised Independent Living                | 0.0%   | S         | 1.5%   | 0.0%          | S         | 1.6%     | 0.0%        | S      | 1.3%       | 0.0%         | S     | 1.2%   | 0.0%      | <0.7%          | 1.4%            | -                        |
| Runaway                                      | 0.0%   | S<br>2.2% | 1.4%   | 0.0%<br>0.0%  | S<br>3.6% | 1.4%     | 0.0%        | S      | 1.9%       | 0.0%<br>0.0% | 0.0%  | 1.7%   | 0.0%      | S              | 1.5%            | -                        |
| Trial Home Visit                             | 0.0%   | 2.2%      | 1.4%   | 0.0%          | 3.6%      | 1.5%     | 0.0%        | 4.9%   | 1.6%       | 0.0%         | <3.7% | 1.8%   | S         | <3.2%          | 1.7%            | -                        |
| Children Entering Foster Care                |        |           |        |               |           |          |             |        |            |              |       |        |           |                |                 |                          |
| All Entries into Foster Care During the Year | 47     | 962       | 10,095 | NA            | 1,009     | 9,448    | 23          | 834    | 7,286      | 24           | 851   | 7,316  | 26        | 957            | 7,307           | -44.7%                   |
| _                                            |        |           |        | Dorcont a     |           | dron Cor | ved by P    |        | Catting    | 2022         |       |        |           |                | rrently availab |                          |
|                                              |        |           |        | Percent C     |           | uren ser | veu by P    | acemen | i setting, | , 2022       |       |        |           |                |                 | Int less than 11 persons |
|                                              |        |           | Count  | /             |           |          |             |        |            |              |       |        | ~ Col     | unty classific | ations change   | ed with the 2022 data.   |
|                                              |        |           |        |               |           |          |             |        |            |              |       |        |           |                |                 |                          |
|                                              |        |           | Rural  | -             |           |          | _           |        |            |              |       |        |           |                |                 |                          |
|                                              |        |           | Mix    |               |           |          |             |        |            |              |       |        |           |                |                 |                          |
|                                              |        |           |        | _             |           |          |             |        |            |              |       |        |           |                |                 |                          |
|                                              |        |           | State  |               |           |          |             |        |            |              |       |        |           |                |                 |                          |
|                                              |        |           | State  |               |           |          |             |        |            |              |       |        |           |                |                 |                          |
|                                              |        |           |        |               |           |          |             |        |            |              |       |        |           |                |                 |                          |