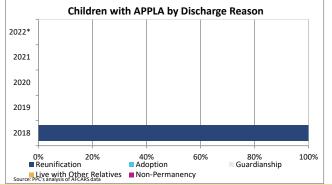

| Indicator                                        |         | 2018     |          |        | 2019   |       |        | 2020   |       |           | 2021    |          |          | 2022*     |       | County % Change       |
|--------------------------------------------------|---------|----------|----------|--------|--------|-------|--------|--------|-------|-----------|---------|----------|----------|-----------|-------|-----------------------|
| Indicator                                        | County  | Rural    | State    | County | Rural  | State | County | Rural  | State | County    | Rural   | State    | County   | Rural-Mix | State | 2018 to 2022*         |
| Percent of Children by Case Plan Goal            |         |          |          |        |        |       |        |        |       |           |         |          |          |           |       |                       |
| Family-Based Permanency Goals                    | >97.5%  | 98.2%    | 95.1%    | 100.0% | 98.3%  | 95.5% | >95.8% | 99.0%  | 96.4% | >98.4%    | 98.9%   | 96.8%    | 95.0%    | 90.3%     | 92.1% | <-2.6%                |
| Reunify With Parent(s) or Principal Caretaker(s) | 84.3%   | 71.6%    | 65.3%    | 69.8%  | 70.4%  | 63.7% | 70.4%  | 70.6%  | 65.8% | 72.1%     | 70.3%   | 65.6%    | 56.7%    | 70.2%     | 65.1% | -32.8%                |
| Adoption                                         | S       | 20.2%    | 23.6%    | 24.4%  | 20.9%  | 24.5% | 25.4%  | 22.2%  | 23.7% | 26.2%     | 22.9%   | 25.0%    | 38.3%    | 19.3%     | 25.0% | -                     |
| Guardianship                                     | S       | 5.0%     | 5.1%     | 5.8%   | 5.5%   | 5.9%  | S      | 5.2%   | 5.4%  | S         | 5.1%    | 5.3%     | 0.0%     | 0.0%      | 0.5%  | -                     |
| Live with Relative(s)                            | 0.0%    | 1.5%     | 1.2%     | 0.0%   | 1.5%   | 1.5%  | 0.0%   | 1.0%   | 1.4%  | 0.0%      | 0.6%    | 1.0%     | 0.0%     | 0.8%      | 1.4%  | -                     |
| Another Planned Permanent Living Arrangement     |         |          |          |        |        |       |        |        |       |           |         |          |          |           |       | _                     |
| (APPLA)                                          | >0.0%   | >1.5%    | 4.9%     | 0.0%   | 1.7%   | 4.5%  | 0.0%   | 1.0%   | 3.6%  | 0.0%      | 1.1%    | 3.2%     | >0.0%    | 9.7%      | 7.9%  | _                     |
| Long Term Foster Care                            | S       | S        | 0.6%     | 0.0%   | 0.0%   | 0.1%  | 0.0%   | 0.0%   | 0.5%  | 0.0%      | 0.0%    | 0.5%     | 0.0%     | 0.8%      | 2.5%  | -                     |
| Emancipation                                     | 0.0%    | 1.5%     | 4.3%     | 0.0%   | 1.7%   | 4.4%  | 0.0%   | 1.0%   | 3.1%  | 0.0%      | 1.1%    | 2.7%     | S        | 8.9%      | 5.4%  | -                     |
|                                                  |         |          |          |        |        |       |        |        |       |           |         |          |          | r         |       |                       |
| APPLA By Age as % of Age Group Served            |         |          |          |        |        |       |        |        |       |           |         |          |          |           |       |                       |
| 0-15                                             | S       | S        | 1.0%     | 0.0%   | S      | S     | 0.0%   | 0.0%   | S     | 0.0%      | 0.0%    | S        | 0.0%     | 0.0%      | 0.1%  | -                     |
| 16-20                                            | 0.0%    | 9.3%     | 25.1%    | 0.0%   | 1.6%   | 23.5% | 0.0%   | 6.2%   | 19.6% | 0.0%      | 6.2%    | 17.5%    | 0.0%     | 5.2%      | 17.5% | -                     |
| APPLA By Discharge Reason                        |         |          |          |        |        |       |        |        |       | 1         |         |          | 1        |           |       |                       |
| Exit to Permanent Arrangements                   | >0.0%   | >0.0%    | 19.5%    | 0.0%   | >0.0%  | 16.4% | 0.0%   | 0.0%   | 24.1% | 0.0%      | >0.0%   | 19.6%    | 0.0%     | 0.0%      | 21.3% |                       |
| Reunification                                    | S       | S        | 16.9%    | 0.0%   | S      | 15.0% | 0.0%   | 0.0%   | 23.0% | 0.0%      | S       | 18.5%    | 0.0%     | 0.0%      | 18.3% |                       |
| (number of months until reunification)           | 3.7     | 11.9     | 18.6     | 0.0    | 2.1    | 19.2  | 0.0    | 0.0    | 25.1  | 0.0       | 30.4    | 34.1     | 0.0      | 0.0       | 42.9  | -100.0%               |
| Adoption                                         | 0.0%    | 0.0%     | 0.0%     | 0.0%   | 0.0%   | 0.0%  | 0.0%   | 0.0%   | 0.0%  | 0.0%      | 0.0%    | 0.0%     | 0.0%     | 0.0%      | 0.0%  | -                     |
| (number of months until adoption)                | 0.0     | 0.0      | 0.0      | 0.0    | 0.0    | 0.0   | 0.0    | 0.0    | 0.0   | 0.0       | 0.0     | 0.0      | 0.0      | 0.0       | 0.0   | _                     |
| Guardianship                                     | 0.0%    | S        | 2.3%     | 0.0%   | S      | S     | 0.0%   | 0.0%   | S     | 0.0%      | 0.0%    | S        | 0.0%     | 0.0%      | S     | -                     |
| (number of month until guardianship)             | 0.0     | 28.5     | 25.6     | 0.0    | 11.2   | 23.8  | 0.0    | 0.0    | 32.5  | 0.0       | 0.0     | 42.9     | 0.0      | 0.0       | 24.0  | -                     |
| Live with Other Relatives                        | 0.0%    | 0.0%     | S        | 0.0%   | 0.0%   | S     | 0.0%   | 0.0%   | S     | 0.0%      | 0.0%    | S        | 0.0%     | 0.0%      | S     | -                     |
| (number of months until living with relatives)   | 0.0     | 0.0      | 32.9     | 0.0    | 0.0    | 49.6  | 0.0    | 0.0    | 61.6  | 0.0       | 0.0     | 0.0      | 0.0      | 0.0       | 12.0  | -                     |
| Exit to Non-Permanent Arrangements               | 0.0%    | >68.4%   | 80.5%    | 0.0%   | >85.2% | 83.5% | 0.0%   | 100.0% | 75.6% | 0.0%      | 85.7%   | 80.4%    | 0.0%     | 100.0%    | 78.8% | -                     |
| Emancipation                                     | 0.0%    | 68.4%    | 72.1%    | 0.0%   | 85.2%  | 74.3% | 0.0%   | 100.0% | 68.0% | 0.0%      | 85.7%   | 68.2%    | 0.0%     | 100.0%    | 70.8% | _                     |
| (number of months until emancipation)            | 0.0     | 45.2     | 27.6     | 0.0    | 63.9   | 30.7  | 0.0    | 31.2   | 26.1  | 0.0       | 41.2    | 30.9     | 0.0      | 30.6      | 34.1  | -                     |
| Transfer to Another Agency                       | 0.0%    | S        | 5.3%     | 0.0%   | S      | 7.1%  | 0.0%   | 0.0%   | 6.1%  | 0.0%      | 0.0%    | 7.5%     | 0.0%     | 0.0%      | 5.8%  | -                     |
| (number of months until transfer)                | 0.0     | 109.1    | 19.4     | 0.0    | 19.3   | 17.9  | 0.0    | 0.0    | 16.0  | 0.0       | 0.0     | 22.4     | 0.0      | 0.0       | 7.2   | -                     |
| Runaway                                          | 0.0%    | 0.0%     | 3.0%     | 0.0%   | 0.0%   | 2.1%  | 0.0%   | 0.0%   | S     | 0.0%      | 0.0%    | 4.7%     | 0.0%     | 0.0%      | S     | -                     |
| (number of months until running away)            | 0.0     | 0.0      | 22.4     | 0.0    | 0.0    | 26.9  | 0.0    | 0.0    | 22.8  | 0.0       | 0.0     | 36.1     | 0.0      | 0.0       | 10.4  | -                     |
| Death of Child                                   | 0.0%    | 0.0%     | 0.0%     | 0.0%   | 0.0%   | S     | 0.0%   | 0.0%   | S     | 0.0%      | 0.0%    | 0.0%     | 0.0%     | 0.0%      | 0.0%  | -                     |
| (number of months until death of a child)        | 0.0     | 0.0      | 0.0      | 0.0    | 0.0    | 5.7   | 0.0    | 0.0    | 115.9 | 0.0       | 0.0     | 0.0      | 0.0      | 0.0       | 0.0   | -                     |
|                                                  |         |          |          |        |        |       |        |        |       |           |         |          |          |           |       | NA = Data not current |
| Children                                         | by Most | Recent C | ase Plan | Goal   |        |       |        |        | Chi   | ldren wit | h APPLA | by Disch | arge Rea | ison      |       | available             |