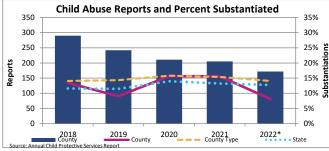

| Indicator                                             |         | 2018    |         |        | 2019    |         |         | 2020    |         |         | 2021    |         |        | 2022*     |         | County % Change |
|-------------------------------------------------------|---------|---------|---------|--------|---------|---------|---------|---------|---------|---------|---------|---------|--------|-----------|---------|-----------------|
| Indicator                                             | County  | Rural   | State   | County | Rural   | State   | County  | Rural   | State   | County  | Rural   | State   | County | Rural-Mix | State   | 2018 to 2022*   |
| Child Abuse and Neglect Reports                       | 290     | 4,454   | 44,063  | 242    | 4,403   | 42,252  | 211     | 3,705   | 32,919  | 205     | 4,195   | 38,013  | 172    | 4,830     | 39,093  |                 |
| Total reported incidents of suspected child abuse and |         |         |         |        |         |         |         |         |         |         |         |         |        |           |         | -40.7%          |
| neglect through the ChildLine Registry.               | 28.8    | 40.9    | 16.6    | 24.0   | 40.4    | 15.9    | 20.9    | 34.0    | 12.4    | 20.3    | 38.5    | 14.3    | 17.1   | 19.8      | 14.8    | -+0.770         |
| (Number and rate per 1,000 children age 0-17)         |         |         |         |        |         |         |         |         |         |         |         |         |        |           |         |                 |
| Child Abuse and Neglect Substantiations               |         |         |         |        |         |         |         |         |         |         |         |         |        |           |         |                 |
| Founded or indicated reports of child abuse and/or    | 13.4%   | 14.1%   | 11.6%   | 9.1%   | 14.3%   | 11.5%   | 15.6%   | 15.8%   | 14.0%   | 15.6%   | 15.4%   | 13.2%   | 8.1%   | 14.1%     | 12.8%   | -39.5%          |
| neglect.                                              |         |         |         | 0.170  |         |         |         | 101070  |         | 10.070  |         | 101270  | 0      |           | .2.070  | 00.070          |
|                                                       | ·       |         |         |        |         |         |         |         |         |         |         |         |        | · · · · · |         |                 |
| Repeated Child Abuse and Neglect                      | 5.1%    | 7.8%    | 5.2%    | 18.2%  | 8.7%    | 5.7%    | 9.1%    | 6.8%    | 6.2%    | 9.4%    | 7.9%    | 6.5%    | 14.3%  | 9.0%      | 6.4%    |                 |
| Children with another substantiated incident of abuse |         |         |         |        |         |         |         |         |         |         |         |         |        |           |         | 470.00/         |
| and/or neglect following the first reported incident. | 1 in 20 | 1 in 13 | 1 in 19 | 1 in 6 | 1 in 11 | 1 in 18 | 1 in 11 | 1 in 15 | 1 in 16 | 1 in 11 | 1 in 13 | 1 in 15 | 1 in 7 | 1 in 11   | 1 in 16 | 178.6%          |
| (Data may be overstated.)                             |         |         |         |        |         |         |         |         |         |         |         |         |        |           |         |                 |
|                                                       |         |         |         |        |         |         |         |         |         |         |         |         |        |           |         |                 |