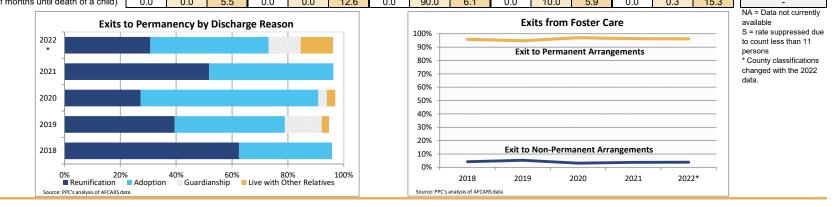

### FOSTER CARE - EXITS

Data on foster care exits provides information on children who left foster care during the federal fiscal year, where they went when they left and how long their most recent episode of foster care was. A paramount goal of the foster care system is to ensure every child has the lifelong support of a permanent family.

| Indicator                                      |        | 2018  |        |        | 2019  |        |        | 2020  |       |        | 2021  |       |        | 2022*     |       | County % Chang |
|------------------------------------------------|--------|-------|--------|--------|-------|--------|--------|-------|-------|--------|-------|-------|--------|-----------|-------|----------------|
| Indicator                                      | County | Rural | State  | County | Rural | State  | County | Rural | State | County | Rural | State | County | Rural-Mix | State | 2018 to 2022*  |
| Children Exiting Foster Care                   |        |       |        |        |       |        |        |       |       |        |       |       |        |           |       |                |
| Total Children Leaving Foster Care             | 24     | 924   | 10,694 | NA     | 998   | 10,801 | 33     | 970   | 8,712 | 27     | 839   | 8,439 | 26     | 1,016     | 8,850 | 8.3%           |
| Percent of Children Leaving Foster Care        | 28.9%  | 46.8% | 42.0%  | 44.2%  | 55.8% | 43.8%  | 46.5%  | 50.6% | 40.2% | 44.3%  | 46.9% | 41.2% | 43.3%  | 47.9%     | 45.9% | 49.9%          |
| (number of months until leaving)               | 6.1    | 10.6  | 13.0   | 17.7   | 11.1  | 15.9   | 27.3   | 11.4  | 15.4  | 19.6   | 13.4  | 33.2  | 15.5   | 12.3      | 15.7  | 154.2%         |
| By Discharge Reason                            |        |       |        |        |       |        |        |       |       |        |       |       |        |           |       |                |
| Exit to Permanent Arrangements                 | >62.5% | 93.9% | 88.6%  | 94.7%  | 90.9% | 86.6%  | 97.0%  | 93.5% | 86.2% | 96.3%  | 93.6% | 87.1% | 96.2%  | 93.2%     | 86.3% | <53.8%         |
| Reunification                                  | 62.5%  | 60.7% | 52.5%  | 39.5%  | 56.7% | 49.8%  | S      | 55.9% | 50.8% | 51.9%  | 54.6% | 49.8% | S      | 53.1%     | 50.8% | -              |
| (number of months until reunification)         | 1.0    | 5.7   | 6.4    | 1.0    | 7.0   | 7.4    | 9.2    | 7.0   | 8.4   | 7.9    | 5.5   | 9.0   | 0.1    | 5.9       | 8.3   | -90.0%         |
| Adoption                                       | S      | 19.5% | 23.9%  | 39.5%  | 20.6% | 25.2%  | 63.6%  | 22.8% | 23.5% | 44.4%  | 24.0% | 25.4% | 42.3%  | 20.7%     | 23.0% | -              |
| (number of months until adoption)              | 22.4   | 25.1  | 30.5   | 34.2   | 25.8  | 31.0   | 27.6   | 30.2  | 29.8  | 27.7   | 28.5  | 32.2  | 23.8   | 26.0      | 32.7  | 5.9%           |
| Guardianship                                   | 0.0%   | 9.6%  | 7.5%   | 13.2%  | 9.8%  | 7.6%   | S      | 8.6%  | 7.7%  | 0.0%   | 11.7% | 7.6%  | S      | 11.8%     | 7.8%  | -              |
| (number of month until guardianship)           | 0.0    | 15.9  | 19.4   | 20.7   | 18.1  | 22.8   | 10.1   | 15.3  | 22.3  | 0.0    | 16.8  | 23.5  | 20.9   | 22.0      | 23.7  | -              |
| Live with Other Relatives                      | 0.0%   | 4.1%  | 4.6%   | 2.6%   | 3.7%  | 4.1%   | S      | 6.3%  | 4.1%  | 0.0%   | 3.3%  | 4.3%  | S      | 7.6%      | 4.6%  | -              |
| (number of months until living with relatives) | 0.0    | 6.8   | 2.1    | 0.5    | 2.1   | 2.5    | 3.9    | 4.4   | 2.4   | 0.0    | 8.1   | 2.0   | 0.4    | 9.0       | 4.0   | -              |
| Exit to Non-Permanent Arrangements             | >0.0%  | 6.1%  | 11.4%  | 5.3%   | >8.2% | 13.2%  | >0.0%  | >6.1% | 13.7% | >0.0%  | >5.4% | 12.8% | >0.0%  | 6.7%      | 13.5% | -              |
| Emancipation                                   | S      | 4.5%  | 7.3%   | 5.3%   | 8.2%  | 9.3%   | S      | 6.1%  | 9.5%  | 0.0%   | 5.4%  | 7.9%  | S      | 5.7%      | 7.6%  | -              |
| (number of months until emancipation)          | 1.9    | 37.8  | 23.7   | 21.4   | 29.9  | 26.2   | 2.6    | 12.3  | 22.9  | 0.0    | 26.4  | 24.3  | 45.7   | 30.1      | 24.1  | 2340.3%        |
| Transfer to Another Agency                     | 0.0%   | 1.5%  | 3.5%   | 0.0%   | S     | 3.5%   | 0.0%   | S     | 3.7%  | S      | S     | 4.1%  | 0.0%   | S         | 5.3%  | -              |
| (number of months until transfer)              | 0.0    | 25.5  | 7.9    | 0.0    | 12.2  | 5.5    | 0.0    | 0.2   | 6.6   | 0.1    | 10.6  | 8.0   | 0.0    | 2.6       | 4.2   | -              |
| Runaway                                        | 0.0%   | 0.0%  | 0.6%   | 0.0%   | 0.0%  | 0.5%   | 0.0%   | 0.0%  | 0.4%  | 0.0%   | 0.0%  | 0.8%  | 0.0%   | S         | 0.6%  | -              |
| (number of months until running away)          | 0.0    | 0.0   | 14.0   | 0.0    | 0.0   | 14.1   | 0.0    | 0.0   | 11.4  | 0.0    | 0.0   | 17.8  | 0.0    | 28.9      | 10.4  | -              |
| Death of Child                                 | 0.0%   | 0.0%  | S      | 0.0%   | 0.0%  | 0.1%   | 0.0%   | S     | 0.2%  | 0.0%   | S     | 0.1%  | 0.0%   | S         | 0.2%  | -              |
| (number of months until death of a child)      | 0.0    | 0.0   | 5.5    | 0.0    | 0.0   | 12.6   | 0.0    | 90.0  | 6.1   | 0.0    | 10.0  | 5.9   | 0.0    | 0.3       | 15.3  | -              |