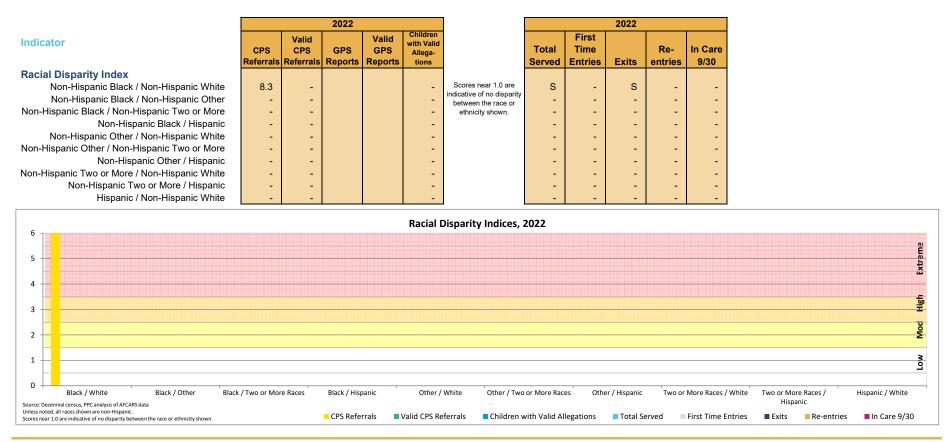

### FOSTER CARE - REMAINING IN CARE

Data on children remaining in foster care provides information on children who did not leave foster care during the year but are still in foster care on the last day of the federal fiscal year. This data includes all children in foster care on September 30. Some of these children may have just entered foster care days prior to the end of the fiscal year and others may have been in foster care for many years.

| ndicator                                      |         | 2018      |        |                       | 2019       |        |              | 2020      |         |        | 2021      |                                                          |        | 2022*     |                        | County % Change |  |  |  |  |
|-----------------------------------------------|---------|-----------|--------|-----------------------|------------|--------|--------------|-----------|---------|--------|-----------|----------------------------------------------------------|--------|-----------|------------------------|-----------------|--|--|--|--|
| nuicator                                      | County  | Rural-Mix | State  | County                | Rural-Mix  | State  | County       | Rural-Mix | State   | County | Rural-Mix | State                                                    | County | Rural-Mix | State                  | 2018 to 2022*   |  |  |  |  |
| Children Remaining in Foster Care             |         |           |        |                       |            |        |              |           |         |        |           |                                                          |        |           |                        |                 |  |  |  |  |
| Children in Foster Care on Last Day           | S       | 2,038     | 16,074 | NA                    | 1,805      | 15,082 | 16           | 1,793     | 13,949  | S      | 1,820     | 13,033                                                   | S      | 1,161     | 11,866                 | -               |  |  |  |  |
| (number of months children have been in care) | 9.2     | 11.0      | 14.2   | 5.0                   | 11.4       | 14.0   | 10.4         | 11.7      | 16.4    | 12.0   | 11.3      | 16.8                                                     | 7.7    | 10.7      | 15.2                   | -16.9%          |  |  |  |  |
| By Age                                        |         |           |        | 1                     |            |        | 1            |           |         | 1      |           |                                                          | 1      |           |                        |                 |  |  |  |  |
| 0-2                                           | 0.0%    | 22.6%     | 21.0%  | 15.4%                 | 24.5%      | 21.6%  | s            | 26.1%     | 22.2%   | s      | 26.8%     | 23.0%                                                    | s      | 23.3%     | 22.8%                  |                 |  |  |  |  |
| 3-5                                           | S       | 19.5%     | 17.5%  | 23.1%                 | 19.9%      | 17.7%  | S            | 20.4%     | 18.0%   | S      | 18.8%     | 17.9%                                                    | 0.0%   | 16.1%     | 17.8%                  | -               |  |  |  |  |
| 6-8                                           | 0.0%    | 14.9%     | 13.6%  | 15.4%                 | 13.4%      | 13.8%  | S            | 12.5%     | 13.9%   | 0.0%   | 13.5%     | 13.6%                                                    | 0.0%   | 14.2%     | 13.4%                  | -               |  |  |  |  |
| 9-11                                          | S       | 11.3%     | 12.2%  | 15.4%                 | 11.1%      | 12.1%  | S            | 10.9%     | 12.1%   | 0.0%   | 10.4%     | 11.5%                                                    | 0.0%   | 11.2%     | 11.4%                  | -               |  |  |  |  |
| 12-14                                         | S       | 11.4%     | 12.3%  | 0.0%                  | 11.9%      | 13.3%  | s            | 12.3%     | 13.1%   | S      | 12.5%     | 13.0%                                                    | 0.0%   | 14.0%     | 13.4%                  | -               |  |  |  |  |
| 15-20                                         | S       | 20.3%     | 18.3%  | 30.8%                 | 19.1%      | 17.7%  | S            | 17.8%     | 17.2%   | s      | 18.0%     | 16.7%                                                    | s      | 21.3%     | 17.9%                  | -               |  |  |  |  |
| Infants (age 0-1)                             | 0.0%    | 14.9%     | 13.7%  | 7.7%                  | 15.6%      | 14.4%  | S            | 18.0%     | 14.5%   | S      | 18.3%     | 15.0%                                                    | S      | 15.6%     | 14.8%                  | -               |  |  |  |  |
| Youth (age 13+)                               | S       | 28.3%     | 31.9%  | 30.8%                 | 31.0%      | 34.8%  | S            | 26.0%     | 29.9%   | S      | 27.0%     | 29.7%                                                    | S      | 32.0%     | 30.8%                  | -               |  |  |  |  |
| By Bass and Ethnisity                         |         |           |        | 1                     |            |        | 1            |           |         | 1      |           |                                                          | 1      |           |                        |                 |  |  |  |  |
| By Race and Ethnicity<br>Non-Hispanic White   | s       | 74.2%     | 42.2%  | 92.3%                 | 74.6%      | 42.3%  | <75.1%       | 73.2%     | 41.8%   | s      | 71.9%     | 43.1%                                                    | s      | 79.7%     | 43.5%                  |                 |  |  |  |  |
| Non-Hispanic Black or African American        | 0.0%    | 8.6%      | 35.4%  | 52.3 <i>%</i><br>7.7% | 8.3%       | 34.4%  | <73.170<br>S | 7.6%      | 33.7%   | s      | 9.1%      | 32.2%                                                    | 0.0%   | 5.3%      | 43.3 <i>%</i><br>31.2% | -               |  |  |  |  |
| Non-Hispanic Other Race                       | 0.0%    | 1.4%      | 2.3%   | 0.0%                  | 2.4%       | 2.6%   | 0.0%         | 3.7%      | 3.7%    | 0.0%   | 3.7%      | 4.5%                                                     | 0.0%   | 4.6%      | 4.9%                   | _               |  |  |  |  |
| Non-Hispanic Two or More Races                | 0.0%    | 8.4%      | 7.1%   | 0.0%                  | 8.7%       | 7.8%   | 0.0%         | 9.5%      | 8.3%    | 0.0%   | 9.2%      | 8.0%                                                     | 0.0%   | 5.6%      | 8.0%                   | -               |  |  |  |  |
| Hispanic or Latino                            | 0.0%    | 7.4%      | 13.0%  | 0.0%                  | 6.0%       | 13.0%  | 0.0%         | 6.0%      | 12.5%   | 0.0%   | 6.0%      | 12.2%                                                    | 0.0%   | 4.8%      | 12.5%                  | -               |  |  |  |  |
|                                               |         |           |        | ſ                     |            |        |              |           |         |        |           |                                                          |        |           |                        |                 |  |  |  |  |
| By Sex                                        |         | 50 70/    | 50.00/ | 00.5%                 | 50 70/     | 50.00/ |              | 54.00/    | 50.00/  |        | 50.40/    | 50.00/                                                   |        | 50.00/    | 50 70/                 |                 |  |  |  |  |
| Male                                          | S       | 52.7%     | 50.9%  | 38.5%                 | 52.7%      | 50.6%  | S            | 54.3%     | 50.8%   | S      | 52.1%     | 50.2%                                                    | S      | 53.6%     | 50.7%                  | -               |  |  |  |  |
| Female                                        | S       | 47.3%     | 49.1%  | 61.5%                 | 47.3%      | 49.4%  | S            | 45.7%     | 49.2%   | S      | 47.9%     | 49.8%                                                    | S      | 46.4%     | 49.3%                  | -               |  |  |  |  |
| By Latest Placement Setting                   |         |           |        |                       |            |        |              |           |         |        |           |                                                          |        |           |                        |                 |  |  |  |  |
| Family Setting                                | >87.4%  | >85.0%    | 84.0%  | 92.3%                 | >84.0%     | 85.1%  | >75.0%       | >86.3%    | 86.3%   | >0.0%  | >86.5%    | 86.6%                                                    | >74.9% | >82.6%    | 86.4%                  | -               |  |  |  |  |
| Pre-adoptive Home                             | 0.0%    | S         | 4.0%   | 0.0%                  | S          | 3.2%   | 0.0%         | S         | 2.7%    | 0.0%   | S         | 1.3%                                                     | 0.0%   | S         | 3.5%                   | -               |  |  |  |  |
| Foster Family Home – Relative                 | S       | 28.4%     | 37.8%  | 0.0%                  | 28.8%      | 39.4%  | S            | 33.9%     | 41.5%   | 0.0%   | 36.6%     | 43.0%                                                    | S      | 40.0%     | 40.7%                  | -               |  |  |  |  |
| Foster Family Home – Non-Relative             | S       | 56.6%     | 42.2%  | 92.3%                 | 55.2%      | 42.5%  | 75.0%        | 52.5%     | 42.2%   | S      | 49.9%     | 42.4%                                                    | S      | 42.6%     | 42.1%                  | -               |  |  |  |  |
| Congregate Care Setting                       | >0.0%   | 13.0%     | 13.2%  | 7.7%                  | 13.6%      | 11.9%  | >0.0%        | 11.8%     | 10.7%   | >0.0%  | 10.7%     | 10.4%                                                    | >0.0%  | 14.6%     | 10.8%                  | -               |  |  |  |  |
| Group Home                                    | S       | 7.9%      | 7.9%   | 7.7%                  | 8.0%       | 7.0%   | S            | 6.9%      | 5.9%    | S      | 7.3%      | 6.4%                                                     | S      | 11.3%     | 6.4%                   | -               |  |  |  |  |
| Institution                                   | 0.0%    | 5.1%      | 5.3%   | 0.0%                  | 5.5%       | 4.9%   | 0.0%         | 5.0%      | 4.8%    | 0.0%   | 3.4%      | 4.1%                                                     | 0.0%   | 3.4%      | 4.4%                   | -               |  |  |  |  |
| Supervised Independent Living                 | 0.0%    | 0.6%      | 1.5%   | 0.0%                  | 0.7%       | 1.3%   | 0.0%         | S         | 1.0%    | 0.0%   | S         | 1.2%                                                     | 0.0%   | S         | 1.1%                   | -               |  |  |  |  |
| Runaway                                       | 0.0%    | S         | 0.9%   | 0.0%                  | S          | 1.2%   | 0.0%         | S         | 1.5%    | 0.0%   | S         | 1.1%                                                     | 0.0%   | 0.0%      | 1.1%                   | -               |  |  |  |  |
| Trial Home Visit                              | 0.0%    | 0.9%      | 0.4%   | 0.0%                  | 1.0%       | 0.5%   | 0.0%         | 0.9%      | 0.4%    | 0.0%   | 1.6%      | 1.6%         0.7%         0.0%         1.7%         0.6% |        |           |                        |                 |  |  |  |  |
| Children in Foster Care on Septe              | mber 30 |           |        | Do                    | reant of I | lacomo | nto into (   | `ongregat | to Caro |        |           | dren                                                     |        |           |                        |                 |  |  |  |  |