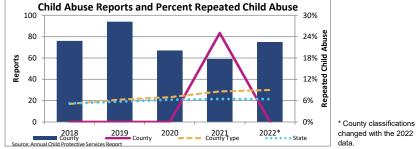

| Indicator                                                                                                      |                   |        | 2018      |         |        | 2019      |         |           | 2020      |          |           | 2021      |         |        | 2022*     |         | County % Change |
|----------------------------------------------------------------------------------------------------------------|-------------------|--------|-----------|---------|--------|-----------|---------|-----------|-----------|----------|-----------|-----------|---------|--------|-----------|---------|-----------------|
| indicator                                                                                                      |                   | County | Rural-Mix | State   | County | Rural-Mix | State   | County    | Rural-Mix | State    | County    | Rural-Mix | State   | County | Rural-Mix | State   | 2018 to 2022*   |
| Child Abuse and Neglect R                                                                                      | Reports           | 76     | 7,317     | 44,063  | 94     | 7,095     | 42,252  | 67        | 5,924     | 32,919   | 59        | 6,701     | 38,013  | 75     | 4,830     | 39,093  |                 |
| Total reported incidents of suspeners<br>neglect through the ChildLine Reg<br>(Number and rate per 1,000 child | gistry.           | 20.3   | 30.1      | 16.6    | 25.1   | 29.2      | 15.9    | 17.9      | 24.3      | 12.4     | 15.8      | 27.5      | 14.3    | 20.0   | 19.8      | 14.8    | -1.3%           |
| Child Abuse and Neglect S<br>Founded or indicated reports of c<br>neglect.                                     |                   | 2.6%   | 12.2%     | 11.6%   | 4.3%   | 12.1%     | 11.5%   | 9.0%      | 15.3%     | 14.0%    | 6.8%      | 15.3%     | 13.2%   | 1.3%   | 14.1%     | 12.8%   | -49.3%          |
| Repeated Child Abuse and<br>Children with another substantiate                                                 | •                 | 0.0%   | 5.1%      | 5.2%    | 0.0%   | 6.3%      | 5.7%    | 0.0%      | 6.9%      | 6.2%     | 25.0%     | 8.6%      | 6.5%    | 0.0%   | 9.0%      | 6.4%    |                 |
| and/or neglect following the first r<br>(Data may be overstated.)                                              | eported incident. | 0      | 1 in 20   | 1 in 19 | 0      | 1 in 16   | 1 in 18 | 0         | 1 in 14   | 1 in 16  | 1 in 4    | 1 in 12   | 1 in 15 | 0      | 1 in 11   | 1 in 16 | -               |
|                                                                                                                | 100 Child Al      | iated  | 30%       |         | CI     | nild Abus | e Repor | ts and Pe | rcent Re  | peated C | hild Abus | se<br>30% | L1      |        |           |         |                 |