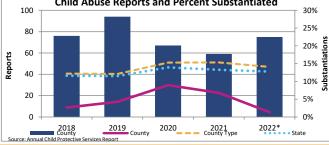

| Indicator                                                                                                      |                   |        | 2018      |         |        | 2019      |         |           | 2020      |          |           | 2021      |         |        | 2022*     |         | County % Change |
|----------------------------------------------------------------------------------------------------------------|-------------------|--------|-----------|---------|--------|-----------|---------|-----------|-----------|----------|-----------|-----------|---------|--------|-----------|---------|-----------------|
| indicator                                                                                                      |                   | County | Rural-Mix | State   | County | Rural-Mix | State   | County    | Rural-Mix | State    | County    | Rural-Mix | State   | County | Rural-Mix | State   | 2018 to 2022*   |
| Child Abuse and Neglect R                                                                                      | Reports           | 76     | 7,317     | 44,063  | 94     | 7,095     | 42,252  | 67        | 5,924     | 32,919   | 59        | 6,701     | 38,013  | 75     | 4,830     | 39,093  |                 |
| Total reported incidents of suspeners<br>neglect through the ChildLine Reg<br>(Number and rate per 1,000 child | gistry.           | 20.3   | 30.1      | 16.6    | 25.1   | 29.2      | 15.9    | 17.9      | 24.3      | 12.4     | 15.8      | 27.5      | 14.3    | 20.0   | 19.8      | 14.8    | -1.3%           |
| Child Abuse and Neglect S<br>Founded or indicated reports of c<br>neglect.                                     |                   | 2.6%   | 12.2%     | 11.6%   | 4.3%   | 12.1%     | 11.5%   | 9.0%      | 15.3%     | 14.0%    | 6.8%      | 15.3%     | 13.2%   | 1.3%   | 14.1%     | 12.8%   | -49.3%          |
| Repeated Child Abuse and<br>Children with another substantiate                                                 | •                 | 0.0%   | 5.1%      | 5.2%    | 0.0%   | 6.3%      | 5.7%    | 0.0%      | 6.9%      | 6.2%     | 25.0%     | 8.6%      | 6.5%    | 0.0%   | 9.0%      | 6.4%    |                 |
| and/or neglect following the first r<br>(Data may be overstated.)                                              | eported incident. | 0      | 1 in 20   | 1 in 19 | 0      | 1 in 16   | 1 in 18 | 0         | 1 in 14   | 1 in 16  | 1 in 4    | 1 in 12   | 1 in 15 | 0      | 1 in 11   | 1 in 16 | -               |
|                                                                                                                | 100 Child Al      | iated  | 30%       |         | CI     | nild Abus | e Repor | ts and Pe | rcent Re  | peated C | hild Abus | se<br>30% | L1      |        |           |         |                 |