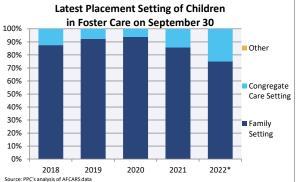

### FOSTER CARE - RE-ENTRIES

Data on re-entries provides information on children who come back into foster care because of new or continuing challenges at home. Some children experience numerous foster care episodes or cycle in and out of the system. Others can experience large spans of time between foster care episodes, which is why the age of children who re-enter is typically older.

| . Bastan                        |                         |          | 2018       |                     |              | 2019           |                     |           | 2020            |                      |              | 2021           |                        |              | 2022*          |                | County % Chang                                 |
|---------------------------------|-------------------------|----------|------------|---------------------|--------------|----------------|---------------------|-----------|-----------------|----------------------|--------------|----------------|------------------------|--------------|----------------|----------------|------------------------------------------------|
| ndicator                        |                         | County   | Rural-Mix  | State               | County       | Rural-Mix      | State               | County    | Rural-Mix       | State                | County       | Rural-Mix      | State                  | County       | Rural-Mix      | State          | 2018 to 2022*                                  |
| hildren Re-Entering Foster Care |                         |          |            |                     |              |                |                     |           |                 |                      |              |                |                        |              |                |                | -                                              |
| Re-Entries Durir                | ng the Year             | S        | 323        | 2,469               | NA           | 280            | 2,182               | S         | 229             | 1,746                | S            | 265            | 1,681                  | 0            | 159            | 1,913          | -                                              |
| Re-Entries as Percent of        | f All Entries           | S        | 20.5%      | 24.5%               | 22.2%        | 20.3%          | 23.1%               | S         | 19.0%           | 24.0%                | S            | 19.1%          | 23.0%                  | 0.0%         | 16.6%          | 26.2%          | -                                              |
| By Ame                          |                         |          |            |                     | 1            |                |                     | 1         |                 |                      | 1            |                |                        | 1            |                |                |                                                |
| By Age                          | 0-2                     | 0.0%     | 9.6%       | 10.8%               | 0.0%         | 8.6%           | 11.9%               | 0.0%      | 11.4%           | 10.5%                | 0.0%         | 14.3%          | 12.3%                  | 0.0%         | 13.2%          | 11.9%          | _                                              |
|                                 | 3-5                     | S.070    | 13.0%      | 12.6%               | 50.0%        | 19.3%          | 12.7%               | 0.0%      | 10.0%           | 10.9%                | 0.0%         | 15.1%          | 12.8%                  | 0.0%         | 11.3%          | 12.3%          | _                                              |
|                                 | 6-8                     | 0.0%     | 14.9%      | 12.1%               | 0.0%         | 13.6%          | 11.9%               | 0.0%      | 17.0%           | 11.0%                | 0.0%         | 13.6%          | 10.9%                  | 0.0%         | 15.1%          | 12.2%          | _                                              |
|                                 | 9-11                    | 0.0%     | 12.4%      | 11.5%               | 0.0%         | 10.7%          | 10.4%               | S         | 12.2%           | 12.0%                | 0.0%         | 10.9%          | 11.0%                  | 0.0%         | 11.3%          | 11.0%          | -                                              |
|                                 | 12-14                   | S        | 18.3%      | 17.7%               | 0.0%         | 20.7%          | 18.7%               | s         | 16.6%           | 17.7%                | 0.0%         | 17.7%          | 20.2%                  | 0.0%         | 15.1%          | 19.9%          | -                                              |
|                                 | 15-20                   | S        | 31.9%      | 35.4%               | 50.0%        | 27.1%          | 34.4%               | 0.0%      | 32.8%           | 37.9%                | S            | 28.3%          | 32.7%                  | 0.0%         | 34.0%          | 32.6%          | -                                              |
| Infants                         | (age 0-1)               | 0.0%     | 5.0%       | 6.4%                | 0.0%         | 5.7%           | 6.9%                | 0.0%      | 8.7%            | 7.3%                 | 0.0%         | S              | 9.2%                   | 0.0%         | 10.1%          | 8.3%           | -                                              |
| Youth                           | (age 13+)               | S        | 44.3%      | 48.6%               | 50.0%        | 43.2%          | 48.7%               | S         | 44.1%           | 51.1%                | S            | 35.5%          | 47.7%                  | 0.0%         | 46.5%          | 47.4%          | -                                              |
| By Race and Ethnicity           |                         |          |            |                     | 1            |                |                     | 1         |                 |                      | 1            |                |                        | 1            |                |                |                                                |
| Non-Hispa                       | nic White               | S        | 74.9%      | 39.6%               | 100.0%       | 75.4%          | 52.7%               | s         | 74.7%           | 31.3%                | s            | 72.1%          | 42.8%                  | 0.0%         | 84.9%          | 35.7%          | -                                              |
| Non-Hispanic Black or African   |                         | 0.0%     | 8.0%       | 40.5%               | 0.0%         | 9.3%           | 49.0%               | S         | 7.4%            | 31.0%                | 0.0%         | 9.1%           | 35.2%                  | 0.0%         | S              | 42.6%          | -                                              |
| ,<br>Non-Hispanic Ot            |                         | 0.0%     | S          | 1.8%                | 0.0%         | S              | 2.0%                | 0.0%      | S               | 2.7%                 | 0.0%         | S              | 3.9%                   | 0.0%         | S              | 3.9%           | -                                              |
| Non-Hispanic Two or Mo          | ore Races               | 0.0%     | <9.2%      | 7.1%                | 0.0%         | 9.3%           | 11.2%               | 0.0%      | 9.2%            | 5.4%                 | 0.0%         | <9.3%          | 6.5%                   | 0.0%         | S              | 7.8%           | -                                              |
| Hispanic                        | or Latino               | 0.0%     | 7.1%       | 11.1%               | 0.0%         | S              | 15.0%               | 0.0%      | S               | 9.6%                 | 0.0%         | 7.9%           | 11.6%                  | 0.0%         | S              | 10.1%          | -                                              |
| Pro Corre                       |                         |          |            |                     | 1            |                |                     | 1         |                 |                      | 1            |                |                        | 1            |                |                |                                                |
| By Sex                          | Male                    | s        | 50.5%      | 49.1%               | 50.0%        | 49.3%          | 51.2%               | s         | 53.7%           | 49.0%                | s            | 49.4%          | 48.4%                  | 0.0%         | 46.5%          | 46.1%          |                                                |
|                                 | Female                  | S        | 49.5%      | 49.1%<br>50.9%      | 50.0%        | 49.3%<br>50.7% | 48.8%               | S         | 46.3%           | 49.0%<br>51.0%       | S            | 49.4%<br>50.6% | 40.4 <i>%</i><br>51.6% | 0.0%         | 40.5%<br>53.5% | 40.1%<br>53.9% | -                                              |
|                                 | . entaite               |          | 101070     | 00.070              | 001070       | 00.1.70        | 101070              | -         | 101070          | 011070               |              | 00.070         | 011070                 | 01070        | 00.070         | 00.070         |                                                |
| By Placement Setting at Re-Entr | -                       |          |            |                     |              |                |                     |           |                 |                      |              |                |                        |              |                |                |                                                |
|                                 | nily Setting            | 100.0%   | 70.0%      | 66.7%               | 100.0%       | 68.2%          | 68.5%               | >66.6%    | 71.6%           | >65.0%               | >0.0%        | 77.0%          | >71.1%                 | 0.0%         | 75.5%          | 74.4%          | -                                              |
| Pre-adopt                       |                         | 0.0%     | 0.0%       | 0.4%                | 0.0%         | 0.0%           | 0.6%                | 0.0%      | 0.0%            | S                    | 0.0%         | 0.0%           | S                      | 0.0%         | 0.0%           | 0.6%           | -                                              |
| Foster Family Home -            |                         | S        | 18.3%      | 28.3%               | 0.0%         | 26.4%          | 32.5%               | S         | 32.8%           | 34.8%                | 0.0%         | 31.3%          | 36.4%                  | 0.0%         | 34.6%          | 37.1%          | -                                              |
| Foster Family Home – Nor        |                         | S        | 51.7%      | 37.9%               | 100.0%       | 41.8%          | 35.3%               | S         | 38.9%           | 30.1%                | S            | 45.7%          | 34.7%                  | 0.0%         | 40.9%          | 36.8%          | -                                              |
| Congregate Ca                   | -                       | 0.0%     | 26.9%      | 28.0%               | 0.0%         | 27.5%          | 25.8%               | >0.0%     | 25.3%           | 27.1%                | >0.0%        | 20.4%          | 21.2%                  | 0.0%         | >18.2%         | 19.2%          | -                                              |
|                                 | oup Home                | 0.0%     | 18.6%      | 18.4%               | 0.0%         | 17.9%          | 16.6%<br>9.2%       | S<br>0.0% | 18.3%           | 16.5%                | 0.0%<br>S    | 14.7%          | 13.9%                  | 0.0%         | 18.2%          | 12.1%<br>7.2%  | -                                              |
| Supervised Independ             | Institution             | 0.0%     | 8.4%<br>S  | 9.6%<br><b>1.8%</b> | 0.0%<br>0.0% | 9.6%<br>S      | 9.2%<br><b>1.6%</b> | 0.0%      | 7.0%<br>S       | 10.6%<br><b>1.4%</b> | 0.0%         | 5.7%<br>S      | 7.3%<br><b>2.2%</b>    | 0.0%<br>0.0% | S<br>0.0%      | <1.2%          | -                                              |
| Supervised independ             | Runaway                 | 0.0%     | S          | 2.7%                | 0.0%         | S              | 3.6%                | 0.0%      | S               | 5.4%                 | 0.0%         | S              | 4.2%                   | 0.0%         | 0.0%           | 4.8%           | -                                              |
| Trial                           | Home Visit              | 0.0%     | S          | 0.8%                | 0.0%         | S              | 0.6%                | 0.0%      | S               | <1.0%                | 0.0%         | S              | <1.3%                  | 0.0%         | <0.1%          | 4.0 %<br>S     |                                                |
|                                 |                         |          | tries into |                     |              |                | 0.070               | 0.070     |                 |                      |              | hildren b      |                        |              |                |                | NA = Data not curren                           |
|                                 | ł                       | -        | oup and    |                     |              |                |                     |           |                 | i ch                 |              | ntry to Fo     | •                      |              |                |                | available<br>S = rate suppressed               |
| 100% —                          |                         | 77.50 01 | oup una    |                     | te Entry     |                |                     |           | 1               |                      |              | ,              |                        | .,           |                |                | to count less than 11                          |
| 90% —                           |                         |          |            |                     |              |                |                     |           | County          |                      |              |                |                        |              |                |                | persons                                        |
| 80% —                           |                         |          |            |                     |              |                |                     |           | County          |                      |              |                |                        |              |                |                | * County classification<br>changed with the 20 |
| 70% —                           |                         |          |            |                     |              |                |                     |           | -               |                      |              |                |                        |              |                |                | data.                                          |
| 60%                             |                         |          |            |                     |              |                | 2018                |           | Rural-          |                      |              |                |                        |              |                |                |                                                |
| 50% —                           |                         |          |            |                     |              |                | 2019                |           | Mix             |                      |              |                |                        |              |                |                |                                                |
| 40% —                           |                         |          |            |                     |              |                | 2020                |           | -               |                      |              |                |                        |              |                |                |                                                |
| 30% —                           |                         |          |            |                     |              |                | 2021                |           | Charles         |                      |              |                |                        |              |                |                |                                                |
| 20%                             |                         |          |            |                     |              |                |                     |           | State           |                      |              |                |                        |              |                |                |                                                |
| 10%                             |                         |          |            |                     |              |                | 2022*               |           | +               |                      |              |                |                        |              |                |                |                                                |
| 0% +                            |                         |          | <u> </u>   |                     | 12.14        | 45.00          |                     |           | 0%              |                      | 20%          | 40%            | 60%                    |              | 80%            | 100%           |                                                |
|                                 |                         |          | 6-8        | 9-11                | 12-14        | 15-20          |                     |           |                 |                      | nily Setting | Grou           | p Home                 | Instituti    | on Ot          | iner           |                                                |
| Source: PPC                     | s analysis of AFCARS da | ta       |            |                     |              |                |                     |           | Source: PPC's a | inalysis of AFCAR    | 5 data       |                | Congreg                | ate Care     |                |                |                                                |