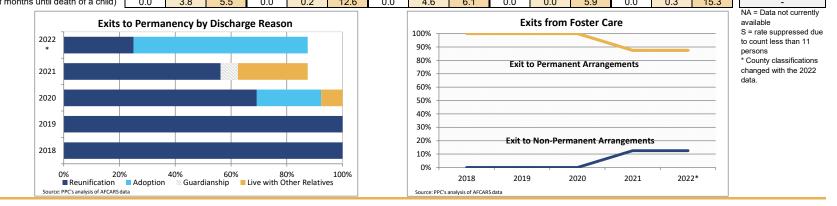

### FOSTER CARE - EXITS

Data on foster care exits provides information on children who left foster care during the federal fiscal year, where they went when they left and how long their most recent episode of foster care was. A paramount goal of the foster care system is to ensure every child has the lifelong support of a permanent family.

| Indicator                                      |        | 2018      |        |        | 2019      |        |        | 2020      |       |        | 2021      |       |        | 2022*     |       | County % Change |
|------------------------------------------------|--------|-----------|--------|--------|-----------|--------|--------|-----------|-------|--------|-----------|-------|--------|-----------|-------|-----------------|
| Indicator                                      | County | Rural-Mix | State  | County | Rural-Mix | State  | County | Rural-Mix | State | County | Rural-Mix | State | County | Rural-Mix | State | 2018 to 2022*   |
| Children Exiting Foster Care                   |        |           |        |        |           |        |        |           |       |        |           |       |        |           |       |                 |
| Total Children Leaving Foster Care             | S      | 1,585     | 10,694 | NA     | 1,608     | 10,801 | 13     | 1,201     | 8,712 | 16     | 1,361     | 8,439 | S      | 1,016     | 8,850 | -               |
| Percent of Children Leaving Foster Care        | S      | 45.4%     | 42.0%  | 14.3%  | 52.3%     | 43.8%  | 48.1%  | 41.0%     | 40.2% | 94.1%  | 44.2%     | 41.2% | S      | 47.9%     | 45.9% | -               |
| (number of months until leaving)               | 17.0   | 9.3       | 13.0   | 15.9   | 11.3      | 15.9   | 3.2    | 12.2      | 15.4  | 9.9    | 10.5      | 33.2  | 20.5   | 12.3      | 15.7  | 20.7%           |
| By Discharge Reason                            |        |           |        |        |           |        |        |           |       |        |           |       |        |           |       |                 |
| Exit to Permanent Arrangements                 | >0.0%  | 92.6%     | 88.6%  | 100.0% | 90.8%     | 86.6%  | 100.0% | 89.9%     | 86.2% | 87.5%  | 92.9%     | 87.1% | 87.5%  | 93.2%     | 86.3% | -               |
| Reunification                                  | S      | 56.0%     | 52.5%  | 100.0% | 53.3%     | 49.8%  | S      | 51.7%     | 50.8% | S      | 54.7%     | 49.8% | S      | 53.1%     | 50.8% | -               |
| (number of months until reunification)         | 17.0   | 6.2       | 6.4    | 15.9   | 6.6       | 7.4    | 0.6    | 6.6       | 8.4   | 18.6   | 6.6       | 9.0   | 2.5    | 5.9       | 8.3   | -85.5%          |
| Adoption                                       | 0.0%   | 16.5%     | 23.9%  | 0.0%   | 21.9%     | 25.2%  | S      | 24.7%     | 23.5% | 0.0%   | 22.0%     | 25.4% | S      | 20.7%     | 23.0% | -               |
| (number of months until adoption)              | 0.0    | 27.1      | 30.5   | 0.0    | 30.9      | 31.0   | 51.4   | 32.0      | 29.8  | 0.0    | 31.0      | 32.2  | 25.6   | 26.0      | 32.7  | -               |
| Guardianship                                   | 0.0%   | 10.2%     | 7.5%   | 0.0%   | 8.1%      | 7.6%   | 0.0%   | 7.9%      | 7.7%  | S      | 8.5%      | 7.6%  | 0.0%   | 11.8%     | 7.8%  | -               |
| (number of month until guardianship)           | 0.0    | 16.1      | 19.4   | 0.0    | 18.3      | 22.8   | 0.0    | 20.3      | 22.3  | 21.8   | 20.4      | 23.5  | 0.0    | 22.0      | 23.7  | -               |
| Live with Other Relatives                      | 0.0%   | 9.9%      | 4.6%   | 0.0%   | 7.5%      | 4.1%   | S      | 5.6%      | 4.1%  | S      | 7.6%      | 4.3%  | 0.0%   | 7.6%      | 4.6%  | -               |
| (number of months until living with relatives) | 0.0    | 3.1       | 2.1    | 0.0    | 3.4       | 2.5    | 27.4   | 15.1      | 2.4   | 5.9    | 6.7       | 2.0   | 0.0    | 9.0       | 4.0   | -               |
| Exit to Non-Permanent Arrangements             | 0.0%   | >7.1%     | 11.4%  | 0.0%   | 9.1%      | 13.2%  | 0.0%   | 9.7%      | 13.7% | 12.5%  | >7.1%     | 12.8% | >0.0%  | 6.7%      | 13.5% | -               |
| Emancipation                                   | 0.0%   | 5.8%      | 7.3%   | 0.0%   | 8.3%      | 9.3%   | 0.0%   | 8.5%      | 9.5%  | 0.0%   | 6.2%      | 7.9%  | 0.0%   | 5.7%      | 7.6%  | -               |
| (number of months until emancipation)          | 0.0    | 25.2      | 23.7   | 0.0    | 23.2      | 26.2   | 0.0    | 18.0      | 22.9  | 0.0    | 24.8      | 24.3  | 0.0    | 30.1      | 24.1  | -               |
| Transfer to Another Agency                     | 0.0%   | 1.3%      | 3.5%   | 0.0%   | 0.9%      | 3.5%   | 0.0%   | 1.2%      | 3.7%  | S      | 0.8%      | 4.1%  | S      | S         | 5.3%  | -               |
| (number of months until transfer)              | 0.0    | 13.3      | 7.9    | 0.0    | 4.7       | 5.5    | 0.0    | 10.8      | 6.6   | 18.4   | 5.6       | 8.0   | 8.3    | 2.6       | 4.2   | -               |
| Runaway                                        | 0.0%   | S         | 0.6%   | 0.0%   | 0.0%      | 0.5%   | 0.0%   | 0.0%      | 0.4%  | S      | S         | 0.8%  | 0.0%   | S         | 0.6%  | -               |
| (number of months until running away)          | 0.0    | 9.7       | 14.0   | 0.0    | 0.0       | 14.1   | 0.0    | 0.0       | 11.4  | 9.1    | 9.1       | 17.8  | 0.0    | 28.9      | 10.4  | -               |
| Death of Child                                 | 0.0%   | S         | S      | 0.0%   | S         | 0.1%   | 0.0%   | S         | 0.2%  | 0.0%   | 0.0%      | 0.1%  | 0.0%   | S         | 0.2%  | -               |
| (number of months until death of a child)      | 0.0    | 3.8       | 5.5    | 0.0    | 0.2       | 12.6   | 0.0    | 4.6       | 6.1   | 0.0    | 0.0       | 5.9   | 0.0    | 0.3       | 15.3  | -               |