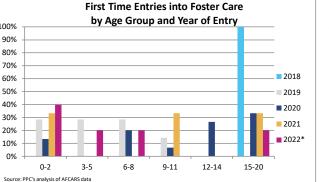

### **FOSTER CARE - FIRST TIME ENTRIES**

Data on first time entries provides information on children who have just begun their foster care experience during the past federal fiscal year. How the child welfare system is serving them may say something about current system practice and decision making.

| dicator                              |          |            | 2018       |          |        | 2019      |        |        | 2020      |        |            | 2021      |            |            | 2022*         |        | County % Chan                    |
|--------------------------------------|----------|------------|------------|----------|--------|-----------|--------|--------|-----------|--------|------------|-----------|------------|------------|---------------|--------|----------------------------------|
|                                      | (        | County     | Rural-Mix  | State    | County | Rural-Mix | State  | County | Rural-Mix | State  | County     | Rural-Mix | State      | County     | Rural-Mix     | State  | 2018 to 2022*                    |
| hildren Entering for the First Time  |          |            |            |          |        |           |        |        |           |        |            |           |            |            |               |        |                                  |
| First Time Entries During the        | he Year  | S          | 1,252      | 7,626    | NA     | 1,101     | 7,266  | 15     | 979       | 5,540  | S          | 1,121     | 5,635      | S          | 798           | 5,394  |                                  |
| (Rate per 1,000 children ag          | ge 0-20) | S          | 4.3        | 2.4      | 1.6    | 3.7       | 2.3    | 3.5    | 3.3       | 1.7    | S          | 3.8       | 1.8        | S          | 2.7           | 1.7    | -                                |
| First Time Entries as Percent of All | Entries  | S          | 79.5%      | 75.5%    | 77.8%  | 79.7%     | 76.9%  | 83.3%  | 81.0%     | 76.0%  | S          | 80.9%     | 77.0%      | S          | 83.4%         | 73.8%  | -                                |
| By Age                               |          |            |            |          |        |           |        |        |           |        |            |           |            |            |               |        | 1                                |
| by Age                               | 0-2      | 0.0%       | 33.1%      | 34.4%    | 28.6%  | 35.1%     | 35.1%  | s      | 38.3%     | 38.2%  | s          | 37.5%     | 38.5%      | s          | 32.6%         | 36.2%  | _                                |
|                                      | 3-5      | 0.0%       | 17.8%      | 15.4%    | 28.6%  | 14.5%     | 14.8%  | 0.0%   | 16.8%     | 14.5%  | 0.0%       | 16.5%     | 14.7%      | s          | 15.2%         | 14.2%  | _                                |
|                                      | 6-8      | 0.0%       | 12.1%      | 11.5%    | 28.6%  | 11.4%     | 11.8%  | S.070  | 9.2%      | 11.4%  | 0.0%       | 11.5%     | 11.3%      | s          | 14.4%         | 11.7%  |                                  |
|                                      | 9-11     | 0.0%       | 10.7%      | 10.3%    | 14.3%  | 9.7%      | 10.7%  | s      | 8.1%      | 9.7%   | 0.070<br>S | 8.5%      | 9.3%       | 0.0%       | 10.0%         | 9.5%   |                                  |
|                                      | 12-14    | 0.0%       | 12.1%      | 12.8%    | 0.0%   | 13.4%     | 12.9%  | s      | 12.6%     | 12.5%  | 0.0%       | 12.7%     | 12.6%      | 0.0%       | 12.8%         | 13.0%  |                                  |
|                                      | 15-20    | 0.070<br>S | 14.1%      | 15.6%    | 0.0%   | 15.9%     | 14.6%  | s      | 15.1%     | 13.7%  | 0.070<br>S | 13.4%     | 13.7%      | 0.070<br>S | 15.0%         | 15.4%  |                                  |
| Infants (ag                          |          | 0.0%       | 26.4%      | 28.0%    | 14.3%  | 28.1%     | 29.1%  | S      | 32.3%     | 31.7%  | S          | 30.1%     | 32.3%      | S          | 26.8%         | 29.7%  |                                  |
| Youth (age                           |          | 0.070<br>S | 23.1%      | 20.0%    | 0.0%   | 21.7%     | 19.5%  | s      | 24.2%     | 22.6%  | s          | 22.2%     | 22.5%      | s          | 25.3%         | 25.2%  | _                                |
| louin (age                           |          | 0          | 20.170     | 24.770   | 0.070  | 21.770    | 13.070 | J      | 24.270    | 22.070 | 0          | 22.270    | 22.070     | 0          | 20.070        | 20.270 | _                                |
| By Race and Ethnicity                | Γ        |            |            |          |        |           |        |        |           |        |            |           |            |            |               |        |                                  |
| Non-Hispanic                         | White    | S          | 73.8%      | 48.3%    | 85.7%  | 74.2%     | 47.6%  | S      | 72.3%     | 49.7%  | S          | 70.0%     | 50.0%      | S          | 78.4%         | 50.1%  | -                                |
| Non-Hispanic Black or African Ame    |          | 0.0%       | 9.7%       | 29.3%    | 14.3%  | 9.4%      | 28.4%  | S      | 8.3%      | 25.2%  | 0.0%       | 11.5%     | 23.6%      | 0.0%       | 6.3%          | 23.9%  | -                                |
| Non-Hispanic Other                   |          | 0.0%       | 1.9%       | 2.7%     | 0.0%   | 3.2%      | 3.7%   | 0.0%   | 4.5%      | 5.3%   | S          | 4.5%      | 5.8%       | 0.0%       | 5.4%          | 6.1%   | -                                |
| Non-Hispanic Two or More F           | Races    | 0.0%       | 9.2%       | 7.7%     | 0.0%   | 6.5%      | 7.7%   | 0.0%   | 7.8%      | 8.2%   | 0.0%       | 7.9%      | 8.4%       | 0.0%       | 5.5%          | 8.0%   | -                                |
| Hispanic or I                        | Latino   | 0.0%       | 5.4%       | 12.0%    | 0.0%   | 6.7%      | 12.6%  | 0.0%   | 7.2%      | 11.6%  | 0.0%       | 6.2%      | 12.1%      | 0.0%       | 4.4%          | 11.9%  | -                                |
| By Sex                               | Γ        |            |            |          |        |           |        |        |           |        |            |           |            |            |               |        |                                  |
| _,                                   | Male     | 0.0%       | 51.7%      | 50.7%    | 42.9%  | 52.5%     | 50.8%  | s      | 53.8%     | 50.5%  | s          | 49.3%     | 49.7%      | s          | 54.1%         | 50.4%  | -                                |
| F                                    | emale    | S          | 48.3%      | 49.3%    | 57.1%  | 47.5%     | 49.2%  | S      | 46.2%     | 49.5%  | 0.0%       | 50.7%     | 50.3%      | s          | 45.9%         | 49.6%  | -                                |
|                                      |          |            |            |          |        |           |        |        |           |        | ••••       |           |            |            |               |        | ·                                |
| By First Reported Placement Settin   | •        |            |            |          |        |           |        |        |           |        |            |           |            |            |               |        |                                  |
| Family So                            | -        | >0.0%      | 83.4%      | 83.8%    | 100.0% | 81.4%     | 85.7%  | 80.0%  | 85.5%     | >87.5% | >0.0%      | >88.7%    | >87.5%     | 100.0%     | 87.3%         | 86.9%  | -                                |
| Pre-adoptive                         |          | 0.0%       | 0.0%       | 0.2%     | 0.0%   | 0.0%      | 0.4%   | 0.0%   | 0.0%      | S      | 0.0%       | S         | S          | 0.0%       | 0.0%          | 0.2%   | -                                |
| Foster Family Home – Re              |          | 0.0%       | 32.3%      | 39.9%    | 0.0%   | 30.6%     | 41.6%  | S      | 38.3%     | 44.3%  | 0.0%       | 43.1%     | 45.8%      | S          | 51.3%         | 46.6%  | -                                |
| Foster Family Home – Non-Re          |          | S          | 51.0%      | 43.7%    | 100.0% | 50.8%     | 43.7%  | S      | 47.2%     | 43.1%  | S          | 45.6%     | 41.7%      | S          | 36.1%         | 40.1%  | -                                |
| Congregate Care                      | •        | 0.0%       | 14.1%      | 14.3%    | 0.0%   | 17.2%     | 12.7%  | 20.0%  | 13.2%     | 10.6%  | >0.0%      | 9.5%      | 10.4%      | 0.0%       | 11.0%         | 11.1%  | -                                |
| Group                                |          | 0.0%       | 9.7%       | 9.4%     | 0.0%   | 10.3%     | 8.5%   | S      | 8.7%      | 7.2%   | S          | 7.3%      | 7.4%       | 0.0%       | 8.0%          | 7.2%   | -                                |
|                                      | itution  | 0.0%       | 4.4%       | 4.9%     | 0.0%   | 6.9%      | 4.2%   | S      | 4.5%      | 3.4%   | 0.0%       | 2.2%      | 3.0%       | 0.0%       | 3.0%          | 4.0%   | -                                |
| Supervised Independent               |          | 0.0%       | 0.0%       | 0.2%     | 0.0%   | S         | 0.2%   | 0.0%   | 0.0%      | S      | 0.0%       | S         | 0.2%       | 0.0%       | S             | 0.2%   | -                                |
|                                      | unaway   | 0.0%       | S          | 0.7%     | 0.0%   | 0.0%      | 0.8%   | 0.0%   | 0.0%      | 0.8%   | 0.0%       | 0.0%      | 0.7%       | 0.0%       | 0.0%<br><1.6% | 0.8%   | -                                |
| Trial Hon                            | ne visit | 0.0%       | <2.3%      | 1.1%     | 0.0%   | <1.4%     | 0.6%   | 0.0%   | 1.3%      | 0.9%   | 0.0%       | 1.5%      | <1.2%      | 0.0%       | <1.0%         | 0.9%   | -<br>NA = Data not curre         |
|                                      | (        | Children   | n Entering | Foster   | Care   |           |        |        |           |        | First Ti   | me Entri  | es into Fo | oster Car  | e             |        | available                        |
| 100%                                 |          | e. maren   |            | 5.03(21) |        |           |        |        | 100%      |        | by Ag      | e Group   | and Year   | of Entry   |               |        | S = rate suppresse               |
|                                      |          |            |            |          |        |           |        |        | 100%      |        |            | •         |            |            |               |        | to count less than 1             |
| 80%                                  |          |            |            |          |        |           |        |        | 90%       |        |            |           |            |            |               |        | persons<br>* County classificati |
| 80%                                  |          |            |            |          |        |           |        |        | 80%       |        |            |           |            |            |               |        | changed with the 20              |