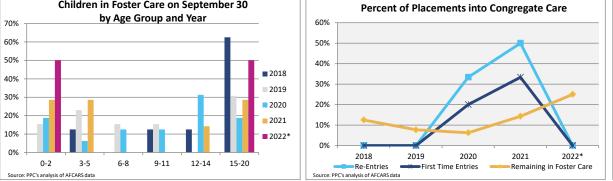

### FOSTER CARE - REMAINING IN CARE

Data on children remaining in foster care provides information on children who did not leave foster care during the year but are still in foster care on the last day of the federal fiscal year. This data includes all children in foster care on September 30. Some of these children may have just entered foster care days prior to the end of the fiscal year and others may have been in foster care for many years.

| ndicator                                      |         | 2018      |        |                       | 2019       |        |              | 2020      |         |        | 2021      |                                                          |        | 2022*     |                        | County % Change |  |  |  |  |
|-----------------------------------------------|---------|-----------|--------|-----------------------|------------|--------|--------------|-----------|---------|--------|-----------|----------------------------------------------------------|--------|-----------|------------------------|-----------------|--|--|--|--|
| nuicator                                      | County  | Rural-Mix | State  | County                | Rural-Mix  | State  | County       | Rural-Mix | State   | County | Rural-Mix | State                                                    | County | Rural-Mix | State                  | 2018 to 2022*   |  |  |  |  |
| Children Remaining in Foster Care             |         |           |        |                       |            |        |              |           |         |        |           |                                                          |        |           |                        |                 |  |  |  |  |
| Children in Foster Care on Last Day           | S       | 2,038     | 16,074 | NA                    | 1,805      | 15,082 | 16           | 1,793     | 13,949  | S      | 1,820     | 13,033                                                   | S      | 1,161     | 11,866                 | -               |  |  |  |  |
| (number of months children have been in care) | 9.2     | 11.0      | 14.2   | 5.0                   | 11.4       | 14.0   | 10.4         | 11.7      | 16.4    | 12.0   | 11.3      | 16.8                                                     | 7.7    | 10.7      | 15.2                   | -16.9%          |  |  |  |  |
| By Age                                        |         |           |        | 1                     |            |        | 1            |           |         | 1      |           |                                                          | 1      |           |                        |                 |  |  |  |  |
| 0-2                                           | 0.0%    | 22.6%     | 21.0%  | 15.4%                 | 24.5%      | 21.6%  | s            | 26.1%     | 22.2%   | s      | 26.8%     | 23.0%                                                    | s      | 23.3%     | 22.8%                  |                 |  |  |  |  |
| 3-5                                           | S       | 19.5%     | 17.5%  | 23.1%                 | 19.9%      | 17.7%  | S            | 20.4%     | 18.0%   | S      | 18.8%     | 17.9%                                                    | 0.0%   | 16.1%     | 17.8%                  | -               |  |  |  |  |
| 6-8                                           | 0.0%    | 14.9%     | 13.6%  | 15.4%                 | 13.4%      | 13.8%  | S            | 12.5%     | 13.9%   | 0.0%   | 13.5%     | 13.6%                                                    | 0.0%   | 14.2%     | 13.4%                  | -               |  |  |  |  |
| 9-11                                          | S       | 11.3%     | 12.2%  | 15.4%                 | 11.1%      | 12.1%  | S            | 10.9%     | 12.1%   | 0.0%   | 10.4%     | 11.5%                                                    | 0.0%   | 11.2%     | 11.4%                  | -               |  |  |  |  |
| 12-14                                         | S       | 11.4%     | 12.3%  | 0.0%                  | 11.9%      | 13.3%  | s            | 12.3%     | 13.1%   | S      | 12.5%     | 13.0%                                                    | 0.0%   | 14.0%     | 13.4%                  | -               |  |  |  |  |
| 15-20                                         | S       | 20.3%     | 18.3%  | 30.8%                 | 19.1%      | 17.7%  | S            | 17.8%     | 17.2%   | s      | 18.0%     | 16.7%                                                    | s      | 21.3%     | 17.9%                  | -               |  |  |  |  |
| Infants (age 0-1)                             | 0.0%    | 14.9%     | 13.7%  | 7.7%                  | 15.6%      | 14.4%  | S            | 18.0%     | 14.5%   | S      | 18.3%     | 15.0%                                                    | S      | 15.6%     | 14.8%                  | -               |  |  |  |  |
| Youth (age 13+)                               | S       | 28.3%     | 31.9%  | 30.8%                 | 31.0%      | 34.8%  | S            | 26.0%     | 29.9%   | S      | 27.0%     | 29.7%                                                    | S      | 32.0%     | 30.8%                  | -               |  |  |  |  |
| By Bass and Ethnisity                         |         |           |        | 1                     |            |        | 1            |           |         | 1      |           |                                                          | 1      |           |                        |                 |  |  |  |  |
| By Race and Ethnicity<br>Non-Hispanic White   | s       | 74.2%     | 42.2%  | 92.3%                 | 74.6%      | 42.3%  | <75.1%       | 73.2%     | 41.8%   | s      | 71.9%     | 43.1%                                                    | s      | 79.7%     | 43.5%                  |                 |  |  |  |  |
| Non-Hispanic Black or African American        | 0.0%    | 8.6%      | 35.4%  | 52.3 <i>%</i><br>7.7% | 8.3%       | 34.4%  | <73.170<br>S | 7.6%      | 33.7%   | s      | 9.1%      | 32.2%                                                    | 0.0%   | 5.3%      | 43.3 <i>%</i><br>31.2% | -               |  |  |  |  |
| Non-Hispanic Other Race                       | 0.0%    | 1.4%      | 2.3%   | 0.0%                  | 2.4%       | 2.6%   | 0.0%         | 3.7%      | 3.7%    | 0.0%   | 3.7%      | 4.5%                                                     | 0.0%   | 4.6%      | 4.9%                   | _               |  |  |  |  |
| Non-Hispanic Two or More Races                | 0.0%    | 8.4%      | 7.1%   | 0.0%                  | 8.7%       | 7.8%   | 0.0%         | 9.5%      | 8.3%    | 0.0%   | 9.2%      | 8.0%                                                     | 0.0%   | 5.6%      | 8.0%                   | -               |  |  |  |  |
| Hispanic or Latino                            | 0.0%    | 7.4%      | 13.0%  | 0.0%                  | 6.0%       | 13.0%  | 0.0%         | 6.0%      | 12.5%   | 0.0%   | 6.0%      | 12.2%                                                    | 0.0%   | 4.8%      | 12.5%                  | -               |  |  |  |  |
|                                               |         |           |        | ſ                     |            |        |              |           |         |        |           |                                                          |        |           |                        |                 |  |  |  |  |
| By Sex                                        |         | 50 70/    | 50.00/ | 00.5%                 | 50 70/     | 50.00/ |              | 54.00/    | 50.00/  |        | 50.40/    | 50.00/                                                   |        | 50.00/    | 50 70/                 |                 |  |  |  |  |
| Male                                          | S       | 52.7%     | 50.9%  | 38.5%                 | 52.7%      | 50.6%  | S            | 54.3%     | 50.8%   | S      | 52.1%     | 50.2%                                                    | S      | 53.6%     | 50.7%                  | -               |  |  |  |  |
| Female                                        | S       | 47.3%     | 49.1%  | 61.5%                 | 47.3%      | 49.4%  | S            | 45.7%     | 49.2%   | S      | 47.9%     | 49.8%                                                    | S      | 46.4%     | 49.3%                  | -               |  |  |  |  |
| By Latest Placement Setting                   |         |           |        |                       |            |        |              |           |         |        |           |                                                          |        |           |                        |                 |  |  |  |  |
| Family Setting                                | >87.4%  | >85.0%    | 84.0%  | 92.3%                 | >84.0%     | 85.1%  | >75.0%       | >86.3%    | 86.3%   | >0.0%  | >86.5%    | 86.6%                                                    | >74.9% | >82.6%    | 86.4%                  | -               |  |  |  |  |
| Pre-adoptive Home                             | 0.0%    | S         | 4.0%   | 0.0%                  | S          | 3.2%   | 0.0%         | S         | 2.7%    | 0.0%   | S         | 1.3%                                                     | 0.0%   | S         | 3.5%                   | -               |  |  |  |  |
| Foster Family Home – Relative                 | S       | 28.4%     | 37.8%  | 0.0%                  | 28.8%      | 39.4%  | S            | 33.9%     | 41.5%   | 0.0%   | 36.6%     | 43.0%                                                    | S      | 40.0%     | 40.7%                  | -               |  |  |  |  |
| Foster Family Home – Non-Relative             | S       | 56.6%     | 42.2%  | 92.3%                 | 55.2%      | 42.5%  | 75.0%        | 52.5%     | 42.2%   | S      | 49.9%     | 42.4%                                                    | S      | 42.6%     | 42.1%                  | -               |  |  |  |  |
| Congregate Care Setting                       | >0.0%   | 13.0%     | 13.2%  | 7.7%                  | 13.6%      | 11.9%  | >0.0%        | 11.8%     | 10.7%   | >0.0%  | 10.7%     | 10.4%                                                    | >0.0%  | 14.6%     | 10.8%                  | -               |  |  |  |  |
| Group Home                                    | S       | 7.9%      | 7.9%   | 7.7%                  | 8.0%       | 7.0%   | S            | 6.9%      | 5.9%    | S      | 7.3%      | 6.4%                                                     | S      | 11.3%     | 6.4%                   | -               |  |  |  |  |
| Institution                                   | 0.0%    | 5.1%      | 5.3%   | 0.0%                  | 5.5%       | 4.9%   | 0.0%         | 5.0%      | 4.8%    | 0.0%   | 3.4%      | 4.1%                                                     | 0.0%   | 3.4%      | 4.4%                   | -               |  |  |  |  |
| Supervised Independent Living                 | 0.0%    | 0.6%      | 1.5%   | 0.0%                  | 0.7%       | 1.3%   | 0.0%         | S         | 1.0%    | 0.0%   | S         | 1.2%                                                     | 0.0%   | S         | 1.1%                   | -               |  |  |  |  |
| Runaway                                       | 0.0%    | S         | 0.9%   | 0.0%                  | S          | 1.2%   | 0.0%         | S         | 1.5%    | 0.0%   | S         | 1.1%                                                     | 0.0%   | 0.0%      | 1.1%                   | -               |  |  |  |  |
| Trial Home Visit                              | 0.0%    | 0.9%      | 0.4%   | 0.0%                  | 1.0%       | 0.5%   | 0.0%         | 0.9%      | 0.4%    | 0.0%   | 1.6%      | 1.6%         0.7%         0.0%         1.7%         0.6% |        |           |                        |                 |  |  |  |  |
| Children in Foster Care on Septe              | mber 30 |           |        | Do                    | reant of I | lacomo | nto into (   | `ongregat | to Caro |        |           | dren                                                     |        |           |                        |                 |  |  |  |  |