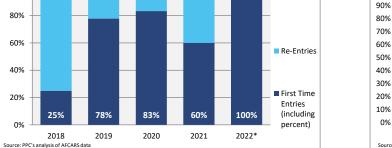

### FOSTER CARE - RE-ENTRIES

Data on re-entries provides information on children who come back into foster care because of new or continuing challenges at home. Some children experience numerous foster care episodes or cycle in and out of the system. Others can experience large spans of time between foster care episodes, which is why the age of children who re-enter is typically older.

| . Bastan                        |                         |          | 2018       |                     |              | 2019           |                     |           | 2020            |                      |              | 2021           |                        |              | 2022*          |                | County % Chang                                 |
|---------------------------------|-------------------------|----------|------------|---------------------|--------------|----------------|---------------------|-----------|-----------------|----------------------|--------------|----------------|------------------------|--------------|----------------|----------------|------------------------------------------------|
| ndicator                        |                         | County   | Rural-Mix  | State               | County       | Rural-Mix      | State               | County    | Rural-Mix       | State                | County       | Rural-Mix      | State                  | County       | Rural-Mix      | State          | 2018 to 2022*                                  |
| hildren Re-Entering Foster Care |                         |          |            |                     |              |                |                     |           |                 |                      |              |                |                        |              |                |                | -                                              |
| Re-Entries Durir                | ng the Year             | S        | 323        | 2,469               | NA           | 280            | 2,182               | S         | 229             | 1,746                | S            | 265            | 1,681                  | 0            | 159            | 1,913          | -                                              |
| Re-Entries as Percent of        | f All Entries           | S        | 20.5%      | 24.5%               | 22.2%        | 20.3%          | 23.1%               | S         | 19.0%           | 24.0%                | S            | 19.1%          | 23.0%                  | 0.0%         | 16.6%          | 26.2%          | -                                              |
| By Ame                          |                         |          |            |                     | 1            |                |                     | 1         |                 |                      | 1            |                |                        | 1            |                |                |                                                |
| By Age                          | 0-2                     | 0.0%     | 9.6%       | 10.8%               | 0.0%         | 8.6%           | 11.9%               | 0.0%      | 11.4%           | 10.5%                | 0.0%         | 14.3%          | 12.3%                  | 0.0%         | 13.2%          | 11.9%          | _                                              |
|                                 | 3-5                     | S.070    | 13.0%      | 12.6%               | 50.0%        | 19.3%          | 12.7%               | 0.0%      | 10.0%           | 10.9%                | 0.0%         | 15.1%          | 12.8%                  | 0.0%         | 11.3%          | 12.3%          | _                                              |
|                                 | 6-8                     | 0.0%     | 14.9%      | 12.1%               | 0.0%         | 13.6%          | 11.9%               | 0.0%      | 17.0%           | 11.0%                | 0.0%         | 13.6%          | 10.9%                  | 0.0%         | 15.1%          | 12.2%          | _                                              |
|                                 | 9-11                    | 0.0%     | 12.4%      | 11.5%               | 0.0%         | 10.7%          | 10.4%               | S         | 12.2%           | 12.0%                | 0.0%         | 10.9%          | 11.0%                  | 0.0%         | 11.3%          | 11.0%          | -                                              |
|                                 | 12-14                   | S        | 18.3%      | 17.7%               | 0.0%         | 20.7%          | 18.7%               | s         | 16.6%           | 17.7%                | 0.0%         | 17.7%          | 20.2%                  | 0.0%         | 15.1%          | 19.9%          | -                                              |
|                                 | 15-20                   | S        | 31.9%      | 35.4%               | 50.0%        | 27.1%          | 34.4%               | 0.0%      | 32.8%           | 37.9%                | S            | 28.3%          | 32.7%                  | 0.0%         | 34.0%          | 32.6%          | -                                              |
| Infants                         | (age 0-1)               | 0.0%     | 5.0%       | 6.4%                | 0.0%         | 5.7%           | 6.9%                | 0.0%      | 8.7%            | 7.3%                 | 0.0%         | S              | 9.2%                   | 0.0%         | 10.1%          | 8.3%           | -                                              |
| Youth                           | (age 13+)               | S        | 44.3%      | 48.6%               | 50.0%        | 43.2%          | 48.7%               | S         | 44.1%           | 51.1%                | S            | 35.5%          | 47.7%                  | 0.0%         | 46.5%          | 47.4%          | -                                              |
| By Race and Ethnicity           |                         |          |            |                     | 1            |                |                     | 1         |                 |                      | 1            |                |                        | 1            |                |                |                                                |
| Non-Hispa                       | nic White               | S        | 74.9%      | 39.6%               | 100.0%       | 75.4%          | 52.7%               | s         | 74.7%           | 31.3%                | s            | 72.1%          | 42.8%                  | 0.0%         | 84.9%          | 35.7%          | -                                              |
| Non-Hispanic Black or African   |                         | 0.0%     | 8.0%       | 40.5%               | 0.0%         | 9.3%           | 49.0%               | S         | 7.4%            | 31.0%                | 0.0%         | 9.1%           | 35.2%                  | 0.0%         | S              | 42.6%          | -                                              |
| ,<br>Non-Hispanic Ot            |                         | 0.0%     | S          | 1.8%                | 0.0%         | S              | 2.0%                | 0.0%      | S               | 2.7%                 | 0.0%         | S              | 3.9%                   | 0.0%         | S              | 3.9%           | -                                              |
| Non-Hispanic Two or Mo          | ore Races               | 0.0%     | <9.2%      | 7.1%                | 0.0%         | 9.3%           | 11.2%               | 0.0%      | 9.2%            | 5.4%                 | 0.0%         | <9.3%          | 6.5%                   | 0.0%         | S              | 7.8%           | -                                              |
| Hispanic                        | or Latino               | 0.0%     | 7.1%       | 11.1%               | 0.0%         | S              | 15.0%               | 0.0%      | S               | 9.6%                 | 0.0%         | 7.9%           | 11.6%                  | 0.0%         | S              | 10.1%          | -                                              |
| Pro Corre                       |                         |          |            |                     | 1            |                |                     | 1         |                 |                      | 1            |                |                        | 1            |                |                |                                                |
| By Sex                          | Male                    | s        | 50.5%      | 49.1%               | 50.0%        | 49.3%          | 51.2%               | s         | 53.7%           | 49.0%                | s            | 49.4%          | 48.4%                  | 0.0%         | 46.5%          | 46.1%          |                                                |
|                                 | Female                  | S        | 49.5%      | 49.1%<br>50.9%      | 50.0%        | 49.3%<br>50.7% | 48.8%               | S         | 46.3%           | 49.0%<br>51.0%       | S            | 49.4%<br>50.6% | 40.4 <i>%</i><br>51.6% | 0.0%         | 40.5%<br>53.5% | 40.1%<br>53.9% | -                                              |
|                                 | . entaite               |          | 101070     | 00.070              | 001070       | 00.1.70        | 101070              | -         | 101070          | 011070               |              | 00.070         | 011070                 | 01070        | 00.070         | 00.070         |                                                |
| By Placement Setting at Re-Entr | -                       |          |            |                     |              |                |                     |           |                 |                      |              |                |                        |              |                |                |                                                |
|                                 | nily Setting            | 100.0%   | 70.0%      | 66.7%               | 100.0%       | 68.2%          | 68.5%               | >66.6%    | 71.6%           | >65.0%               | >0.0%        | 77.0%          | >71.1%                 | 0.0%         | 75.5%          | 74.4%          | -                                              |
| Pre-adopt                       |                         | 0.0%     | 0.0%       | 0.4%                | 0.0%         | 0.0%           | 0.6%                | 0.0%      | 0.0%            | S                    | 0.0%         | 0.0%           | S                      | 0.0%         | 0.0%           | 0.6%           | -                                              |
| Foster Family Home -            |                         | S        | 18.3%      | 28.3%               | 0.0%         | 26.4%          | 32.5%               | S         | 32.8%           | 34.8%                | 0.0%         | 31.3%          | 36.4%                  | 0.0%         | 34.6%          | 37.1%          | -                                              |
| Foster Family Home – Nor        |                         | S        | 51.7%      | 37.9%               | 100.0%       | 41.8%          | 35.3%               | S         | 38.9%           | 30.1%                | S            | 45.7%          | 34.7%                  | 0.0%         | 40.9%          | 36.8%          | -                                              |
| Congregate Ca                   | -                       | 0.0%     | 26.9%      | 28.0%               | 0.0%         | 27.5%          | 25.8%               | >0.0%     | 25.3%           | 27.1%                | >0.0%        | 20.4%          | 21.2%                  | 0.0%         | >18.2%         | 19.2%          | -                                              |
|                                 | oup Home                | 0.0%     | 18.6%      | 18.4%               | 0.0%         | 17.9%          | 16.6%<br>9.2%       | S<br>0.0% | 18.3%           | 16.5%                | 0.0%<br>S    | 14.7%          | 13.9%                  | 0.0%         | 18.2%          | 12.1%<br>7.2%  | -                                              |
| Supervised Independ             | Institution             | 0.0%     | 8.4%<br>S  | 9.6%<br><b>1.8%</b> | 0.0%<br>0.0% | 9.6%<br>S      | 9.2%<br><b>1.6%</b> | 0.0%      | 7.0%<br>S       | 10.6%<br><b>1.4%</b> | 0.0%         | 5.7%<br>S      | 7.3%<br><b>2.2%</b>    | 0.0%<br>0.0% | S<br>0.0%      | <1.2%          | -                                              |
| Supervised independ             | Runaway                 | 0.0%     | S          | 2.7%                | 0.0%         | S              | 3.6%                | 0.0%      | S               | 5.4%                 | 0.0%         | S              | 4.2%                   | 0.0%         | 0.0%           | 4.8%           | -                                              |
| Trial                           | Home Visit              | 0.0%     | S          | 0.8%                | 0.0%         | S              | 0.6%                | 0.0%      | S               | <1.0%                | 0.0%         | S              | <1.3%                  | 0.0%         | <0.1%          | 4.0 %<br>S     |                                                |
|                                 |                         |          | tries into |                     |              |                | 0.070               | 0.070     |                 |                      |              | hildren b      |                        |              |                |                | NA = Data not curren                           |
|                                 | ł                       | -        | oup and    |                     |              |                |                     |           |                 | i ch                 |              | ntry to Fo     | •                      |              |                |                | available<br>S = rate suppressed               |
| 100% —                          |                         | 77.50 01 | oup una    |                     | te Entry     |                |                     |           | 1               |                      |              | ,              |                        | .,           |                |                | to count less than 11                          |
| 90% —                           |                         |          |            |                     |              |                |                     |           | County          |                      |              |                |                        |              |                |                | persons                                        |
| 80% —                           |                         |          |            |                     |              |                |                     |           | County          |                      |              |                |                        |              |                |                | * County classification<br>changed with the 20 |
| 70% —                           |                         |          |            |                     |              |                |                     |           | -               |                      |              |                |                        |              |                |                | data.                                          |
| 60%                             |                         |          |            |                     |              |                | 2018                |           | Rural-          |                      |              |                |                        |              |                |                |                                                |
| 50% —                           |                         |          |            |                     |              |                | 2019                |           | Mix             |                      |              |                |                        |              |                |                |                                                |
| 40% —                           |                         |          |            |                     |              |                | 2020                |           | -               |                      |              |                |                        |              |                |                |                                                |
| 30% —                           |                         |          |            |                     |              |                | 2021                |           | Charles         |                      |              |                |                        |              |                |                |                                                |
| 20%                             |                         |          |            |                     |              |                |                     |           | State           |                      |              |                |                        |              |                |                |                                                |
| 10%                             |                         |          |            |                     |              |                | 2022*               |           | +               |                      |              |                |                        |              |                |                |                                                |
| 0% +                            |                         |          | <u> </u>   |                     | 12.14        | 45.00          |                     |           | 0%              |                      | 20%          | 40%            | 60%                    |              | 80%            | 100%           |                                                |
|                                 |                         |          | 6-8        | 9-11                | 12-14        | 15-20          |                     |           |                 |                      | nily Setting | Grou           | p Home                 | Instituti    | on Ot          | iner           |                                                |
| Source: PPC                     | s analysis of AFCARS da | ta       |            |                     |              |                |                     |           | Source: PPC's a | inalysis of AFCAR    | 5 data       |                | Congreg                | ate Care     |                |                |                                                |