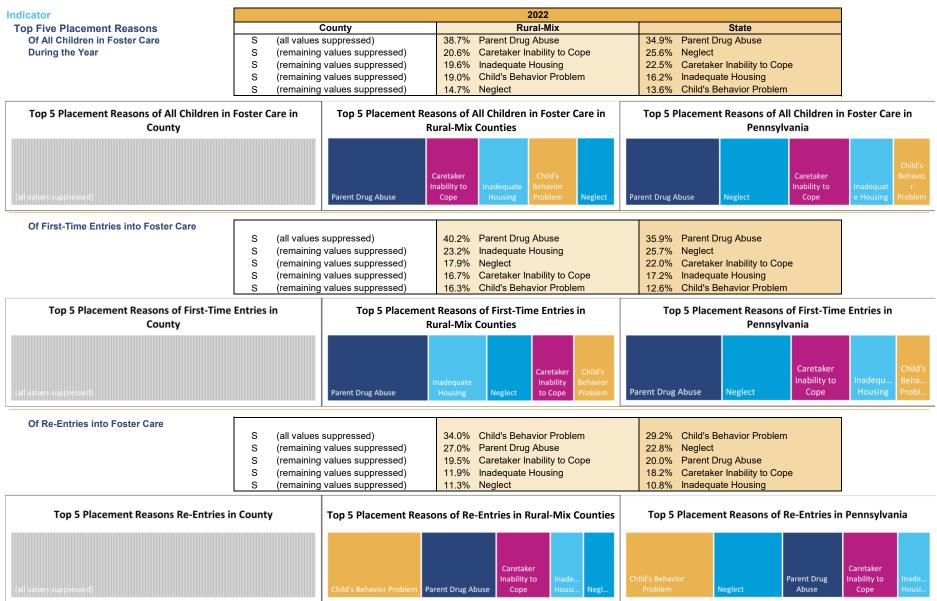

#### FOSTER CARE - PLACEMENT REASONS

County child welfare agencies are required to report the reasons in which a child experiences a placement episode. There are 15 factors defined by the Adoption and Foster Care Analysis and Reporting System (AFCARS) technical bulletin issued by the Administration for Children and Families which are federally required data elements that the state must track and report.

A child can have more than one placement reason.

Placement reasons include abandonment, caretaker inability to cope due to illness or other reasons, child alcohol abuse, child isability, child drug abuse, child's behavior problem, death of parent(s), incarceration of parent(s), inadequate housing, neglect, parent alcohol abuse, parent drug abuse, physical abuse, relinquishment, sexual abuse.