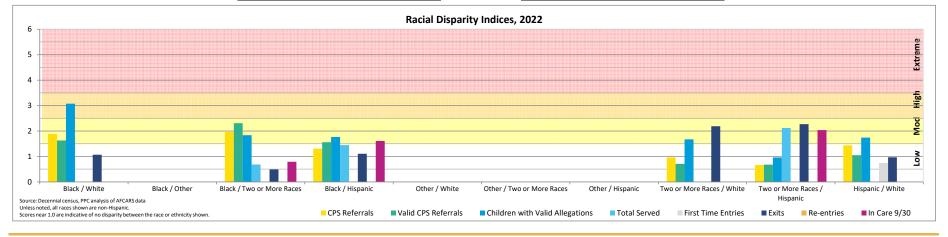

| S              | S               |
|   | 0.7             | S                        | 0.5    | S<br>S         | 0.8             |
|   | 1.4             | S                        | 1.1    | S              | 1.6             |
|   | S               | -                        | S      | S              | S               |
|   | S<br>S          | -                        | S<br>S | S<br>S         | S<br>S          |
|   | S               | -                        | S      | S              | S               |
|   | -               | -                        | 2.2    | S              | -               |
|   | 2.1             | -                        | 2.3    | S<br>S<br>S    | 2.0             |
|   | -               | 0.7                      | 1.0    | S              | -               |



## **Northampton (Urban)**

#### **FOSTER CARE - STABILITY**

Every time a child moves, the trauma caused by separation and lack of continuity grows. A child who faces multiple placements may struggle to build and maintain healthy relationships and confront academic challenges due to school changes.

#### Indicator

#### **Foster Care Placement Stability**

Children who were in foster care for 12 to 23 months and had three or more placement settings.

|        | 2018  |       |        | 2019  |       |        | 2020  |       |        | 2021  |       |        | 2022* |       |
|--------|-------|-------|--------|-------|-------|--------|-------|-------|--------|-------|-------|--------|-------|-------|
| County | Urban | State |
| 26.3%  | 32.7% | 31.8% | 30.1%  | 31.1% | 31.1% | 24.6%  |