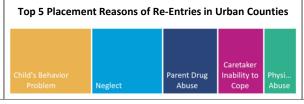

| Children Entering for the First Time First Time First Time Entries During the Year.  144                                                                                                                                                                                                                                                                                                                                                                                                                                                                                                                                                                                                                                                                                                                                                                                                                                                                                                                                                                                                                                                                                                                                                                                                                                                                                                                                                                                                                                                                                                                                                                                                                                                                                                                                                                                                                                                                                                                                                                                                                                       | omething about current system practice ar | ıd decision n | naking.   |           |        |        |           |        |        |        |          |          |           |           |        |        |                                   |
|--------------------------------------------------------------------------------------------------------------------------------------------------------------------------------------------------------------------------------------------------------------------------------------------------------------------------------------------------------------------------------------------------------------------------------------------------------------------------------------------------------------------------------------------------------------------------------------------------------------------------------------------------------------------------------------------------------------------------------------------------------------------------------------------------------------------------------------------------------------------------------------------------------------------------------------------------------------------------------------------------------------------------------------------------------------------------------------------------------------------------------------------------------------------------------------------------------------------------------------------------------------------------------------------------------------------------------------------------------------------------------------------------------------------------------------------------------------------------------------------------------------------------------------------------------------------------------------------------------------------------------------------------------------------------------------------------------------------------------------------------------------------------------------------------------------------------------------------------------------------------------------------------------------------------------------------------------------------------------------------------------------------------------------------------------------------------------------------------------------------------------|-------------------------------------------|---------------|-----------|-----------|--------|--------|-----------|--------|--------|--------|----------|----------|-----------|-----------|--------|--------|-----------------------------------|
| Children Entoring for the First Time First Entire Entires During the Year (Rate por 1, 100) children ago 0-20 1 9 20 24 1 6 20 23 16 14 17 16 13 18 13 15 17 76 8.9                                                                                                                                                                                                                                                                                                                                                                                                                                                                                                                                                                                                                                                                                                                                                                                                                                                                                                                                                                                                                                                                                                                                                                                                                                                                                                                                                                                                                                                                                                                                                                                                                                                                                                                                                                                                                                                                                                                                                            | ndicator                                  |               |           |           |        |        |           |        |        |        |          |          |           |           |        |        | County % Change                   |
| First Time Entires During the Year (Raite por 1000 children age 0-20)   19   20   24   16   20   23   16   14   17   17   18   18   13   15   17   18   17   18   18   18   18   18                                                                                                                                                                                                                                                                                                                                                                                                                                                                                                                                                                                                                                                                                                                                                                                                                                                                                                                                                                                                                                                                                                                                                                                                                                                                                                                                                                                                                                                                                                                                                                                                                                                                                                                                                                                                                                                                                                                                            |                                           | County        | Urban     | State     | County | Urban  | State     | County | Urban  | State  | County   | Urban    | State     | County    | Urban  | State  | 2018 to 2022*                     |
| First Time Entries as Percent of All Entries   75.9%   72.2%   75.5%   74.1%   76.9%   76.9%   79.9%   73.4%   77.0%   82.1%   88.2%   73.8%   89.9%                                                                                                                                                                                                                                                                                                                                                                                                                                                                                                                                                                                                                                                                                                                                                                                                                                                                                                                                                                                                                                                                                                                                                                                                                                                                                                                                                                                                                                                                                                                                                                                                                                                                                                                                                                                                                                                                                                                                                                           | •                                         |               | 4.007     | 7.000     | NIA    | 4.400  | 7.000     | 400    | 0.040  | F F 40 | 400      | 0.004    | E 00E     | 404       | 2.020  | E 204  |                                   |
| First Time Entries as Percent of All Entries   75.4%   72.2%   75.5%   74.1%   74.6%   76.9%   79.4%   71.8%   76.9%   79.9%   73.4%   77.0%   62.1%   68.2%   73.8%   8.9%                                                                                                                                                                                                                                                                                                                                                                                                                                                                                                                                                                                                                                                                                                                                                                                                                                                                                                                                                                                                                                                                                                                                                                                                                                                                                                                                                                                                                                                                                                                                                                                                                                                                                                                                                                                                                                                                                                                                                    | •                                         |               |           |           |        |        |           |        |        |        |          | -        |           |           |        |        | -29.9%                            |
| 0-2 35.4% 55.2% 54.4% 52.79 34.4% 27.9% 36.0% 35.1% 58.8% 40.0% 58.2% 59.2% 41.4% 88.5% 52.7% 37.5% 36.2% 51.2% 51.0% 68.8% 48.9% 51.5% 51.4% 51.3% 51.4% 51.5% 51.0% 51.4% 51.3% 51.4% 51.5% 51.0% 51.4% 51.3% 51.4% 51.5% 51.0% 51.4% 51.3% 51.4% 51.5% 51.5% 51.5% 51.5% 51.5% 51.5% 51.5% 51.5% 51.5% 51.5% 51.5% 51.5% 51.5% 51.5% 51.5% 51.5% 51.5% 51.5% 51.5% 51.5% 51.5% 51.5% 51.5% 51.5% 51.5% 51.5% 51.5% 51.5% 51.5% 51.5% 51.5% 51.5% 51.5% 51.5% 51.5% 51.5% 51.5% 51.5% 51.5% 51.5% 51.5% 51.5% 51.5% 51.5% 51.5% 51.5% 51.5% 51.5% 51.5% 51.5% 51.5% 51.5% 51.5% 51.5% 51.5% 51.5% 51.5% 51.5% 51.5% 51.5% 51.5% 51.5% 51.5% 51.5% 51.5% 51.5% 51.5% 51.5% 51.5% 51.5% 51.5% 51.5% 51.5% 51.5% 51.5% 51.5% 51.5% 51.5% 51.5% 51.5% 51.5% 51.5% 51.5% 51.5% 51.5% 51.5% 51.5% 51.5% 51.5% 51.5% 51.5% 51.5% 51.5% 51.5% 51.5% 51.5% 51.5% 51.5% 51.5% 51.5% 51.5% 51.5% 51.5% 51.5% 51.5% 51.5% 51.5% 51.5% 51.5% 51.5% 51.5% 51.5% 51.5% 51.5% 51.5% 51.5% 51.5% 51.5% 51.5% 51.5% 51.5% 51.5% 51.5% 51.5% 51.5% 51.5% 51.5% 51.5% 51.5% 51.5% 51.5% 51.5% 51.5% 51.5% 51.5% 51.5% 51.5% 51.5% 51.5% 51.5% 51.5% 51.5% 51.5% 51.5% 51.5% 51.5% 51.5% 51.5% 51.5% 51.5% 51.5% 51.5% 51.5% 51.5% 51.5% 51.5% 51.5% 51.5% 51.5% 51.5% 51.5% 51.5% 51.5% 51.5% 51.5% 51.5% 51.5% 51.5% 51.5% 51.5% 51.5% 51.5% 51.5% 51.5% 51.5% 51.5% 51.5% 51.5% 51.5% 51.5% 51.5% 51.5% 51.5% 51.5% 51.5% 51.5% 51.5% 51.5% 51.5% 51.5% 51.5% 51.5% 51.5% 51.5% 51.5% 51.5% 51.5% 51.5% 51.5% 51.5% 51.5% 51.5% 51.5% 51.5% 51.5% 51.5% 51.5% 51.5% 51.5% 51.5% 51.5% 51.5% 51.5% 51.5% 51.5% 51.5% 51.5% 51.5% 51.5% 51.5% 51.5% 51.5% 51.5% 51.5% 51.5% 51.5% 51.5% 51.5% 51.5% 51.5% 51.5% 51.5% 51.5% 51.5% 51.5% 51.5% 51.5% 51.5% 51.5% 51.5% 51.5% 51.5% 51.5% 51.5% 51.5% 51.5% 51.5% 51.5% 51.5% 51.5% 51.5% 51.5% 51.5% 51.5% 51.5% 51.5% 51.5% 51.5% 51.5% 51.5% 51.5% 51.5% 51.5% 51.5% 51.5% 51.5% 51.5% 51.5% 51.5% 51.5% 51.5% 51.5% 51.5% 51.5% 51.5% 51.5% 51.5% 51.5% 51.5% 51.5% 51.5% 51.5% 51.5% 51.5% 51.5% 51.5% 51.5% 51.5% 51.5% 51.5% 51.5% 51.5% 51.5% 51.5% 51.5% 51.5% 51.5% 51.5% 51.5% 51.5% 51 | , , ,                                     | , I           |           |           |        |        |           |        |        |        |          |          | 7         |           |        |        | 8.9%                              |
| 0-2   35.4%   35.2%   34.4%   27.9%   36.0%   35.1%   36.8%   40.0%   36.2%   27.9%   36.2%   32.7%   37.5%   36.2%   57.7%   13.9%   14.2%   16.3%   14.3%   14.8%   14.8%   14.8%   14.8%   14.8%   14.8%   14.8%   14.8%   14.8%   14.8%   14.8%   14.8%   14.8%   14.8%   14.8%   14.8%   14.8%   14.8%   14.8%   14.8%   14.8%   14.8%   14.8%   14.8%   14.8%   14.8%   14.8%   14.8%   14.8%   14.8%   14.8%   14.8%   14.8%   14.8%   14.8%   14.8%   14.8%   14.8%   14.8%   14.8%   14.8%   14.8%   14.8%   14.8%   14.8%   14.8%   14.8%   14.8%   14.8%   14.8%   14.8%   14.8%   14.8%   14.8%   14.8%   14.8%   14.8%   14.8%   14.8%   14.8%   14.8%   14.8%   14.8%   14.8%   14.8%   14.8%   14.8%   14.8%   14.8%   14.8%   14.8%   14.8%   14.8%   14.8%   14.8%   14.8%   14.8%   14.8%   14.8%   14.8%   14.8%   14.8%   14.8%   14.8%   14.8%   14.8%   14.8%   14.8%   14.8%   14.8%   14.8%   14.8%   14.8%   14.8%   14.8%   14.8%   14.8%   14.8%   14.8%   14.8%   14.8%   14.8%   14.8%   14.8%   14.8%   14.8%   14.8%   14.8%   14.8%   14.8%   14.8%   14.8%   14.8%   14.8%   14.8%   14.8%   14.8%   14.8%   14.8%   14.8%   14.8%   14.8%   14.8%   14.8%   14.8%   14.8%   14.8%   14.8%   14.8%   14.8%   14.8%   14.8%   14.8%   14.8%   14.8%   14.8%   14.8%   14.8%   14.8%   14.8%   14.8%   14.8%   14.8%   14.8%   14.8%   14.8%   14.8%   14.8%   14.8%   14.8%   14.8%   14.8%   14.8%   14.8%   14.8%   14.8%   14.8%   14.8%   14.8%   14.8%   14.8%   14.8%   14.8%   14.8%   14.8%   14.8%   14.8%   14.8%   14.8%   14.8%   14.8%   14.8%   14.8%   14.8%   14.8%   14.8%   14.8%   14.8%   14.8%   14.8%   14.8%   14.8%   14.8%   14.8%   14.8%   14.8%   14.8%   14.8%   14.8%   14.8%   14.8%   14.8%   14.8%   14.8%   14.8%   14.8%   14.8%   14.8%   14.8%   14.8%   14.8%   14.8%   14.8%   14.8%   14.8%   14.8%   14.8%   14.8%   14.8%   14.8%   14.8%   14.8%   14.8%   14.8%   14.8%   14.8%   14.8%   14.8%   14.8%   14.8%   14.8%   14.8%   14.8%   14.8%   14.8%   14.8%   14.8%   14.8%   14.8%   14.8%   14.8%   14.8%   14.8%   14.8%   14.8%   14.8%    |                                           |               |           |           |        |        |           |        |        |        |          |          |           |           | ı      | ı      |                                   |
| 3-5   18.8%   4.3%   15.4%   16.3%   14.3%   14.3%   14.3%   14.3%   14.3%   14.3%   14.3%   14.3%   14.3%   14.3%   14.3%   14.3%   14.3%   14.3%   14.3%   14.3%   14.3%   14.3%   14.3%   14.3%   14.3%   14.3%   14.3%   14.3%   14.3%   14.3%   14.3%   14.3%   14.3%   14.3%   14.3%   14.3%   14.3%   14.3%   14.3%   14.3%   14.3%   14.3%   14.3%   14.3%   14.3%   14.3%   14.3%   14.3%   14.3%   14.3%   14.3%   14.3%   14.3%   14.3%   14.3%   14.3%   14.3%   14.3%   14.3%   14.3%   14.3%   14.3%   14.3%   14.3%   14.3%   14.3%   14.3%   14.3%   14.3%   14.3%   14.3%   14.3%   14.3%   14.3%   14.3%   14.3%   14.3%   14.3%   14.3%   14.3%   14.3%   14.3%   14.3%   14.3%   14.3%   14.3%   14.3%   14.3%   14.3%   14.3%   14.3%   14.3%   14.3%   14.3%   14.3%   14.3%   14.3%   14.3%   14.3%   14.3%   14.3%   14.3%   14.3%   14.3%   14.3%   14.3%   14.3%   14.3%   14.3%   14.3%   14.3%   14.3%   14.3%   14.3%   14.3%   14.3%   14.3%   14.3%   14.3%   14.3%   14.3%   14.3%   14.3%   14.3%   14.3%   14.3%   14.3%   14.3%   14.3%   14.3%   14.3%   14.3%   14.3%   14.3%   14.3%   14.3%   14.3%   14.3%   14.3%   14.3%   14.3%   14.3%   14.3%   14.3%   14.3%   14.3%   14.3%   14.3%   14.3%   14.3%   14.3%   14.3%   14.3%   14.3%   14.3%   14.3%   14.3%   14.3%   14.3%   14.3%   14.3%   14.3%   14.3%   14.3%   14.3%   14.3%   14.3%   14.3%   14.3%   14.3%   14.3%   14.3%   14.3%   14.3%   14.3%   14.3%   14.3%   14.3%   14.3%   14.3%   14.3%   14.3%   14.3%   14.3%   14.3%   14.3%   14.3%   14.3%   14.3%   14.3%   14.3%   14.3%   14.3%   14.3%   14.3%   14.3%   14.3%   14.3%   14.3%   14.3%   14.3%   14.3%   14.3%   14.3%   14.3%   14.3%   14.3%   14.3%   14.3%   14.3%   14.3%   14.3%   14.3%   14.3%   14.3%   14.3%   14.3%   14.3%   14.3%   14.3%   14.3%   14.3%   14.3%   14.3%   14.3%   14.3%   14.3%   14.3%   14.3%   14.3%   14.3%   14.3%   14.3%   14.3%   14.3%   14.3%   14.3%   14.3%   14.3%   14.3%   14.3%   14.3%   14.3%   14.3%   14.3%   14.3%   14.3%   14.3%   14.3%   14.3%   14.3%   14.3%   14.3%   14.3%   14.3%   1 |                                           | 0 05 40/      | 25.00/    | 0.4.40/   | 07.00/ | 20.00/ | 25.40/    | 25.00/ | 40.00/ | 20.00/ | 00.00/   | 44.40/   | 20.50/    | 20.70/    | 27.50/ | 20.00/ | 7.70/                             |
| 6-8 9.7% 11.4% 11.5% 11.9% 11.9% 11.8% 15.4% 11.0% 11.9% 11.9% 11.9% 11.9% 11.9% 11.9% 11.9% 11.9% 11.9% 11.9% 11.9% 11.9% 11.9% 11.9% 11.9% 11.9% 11.9% 11.9% 11.9% 11.9% 11.9% 11.9% 11.9% 11.9% 11.9% 11.9% 11.9% 11.9% 11.9% 11.9% 11.9% 11.9% 11.9% 11.9% 11.9% 11.9% 11.9% 11.9% 11.9% 11.9% 11.9% 11.9% 11.9% 11.9% 11.9% 11.9% 11.9% 11.9% 11.9% 11.9% 11.9% 11.9% 11.9% 11.9% 11.9% 11.9% 11.9% 11.9% 11.9% 11.9% 11.9% 11.9% 11.9% 11.9% 11.9% 11.9% 11.9% 11.9% 11.9% 11.9% 11.9% 11.9% 11.9% 11.9% 11.9% 11.9% 11.9% 11.9% 11.9% 11.9% 11.9% 11.9% 11.9% 11.9% 11.9% 11.9% 11.9% 11.9% 11.9% 11.9% 11.9% 11.9% 11.9% 11.9% 11.9% 11.9% 11.9% 11.9% 11.9% 11.9% 11.9% 11.9% 11.9% 11.9% 11.9% 11.9% 11.9% 11.9% 11.9% 11.9% 11.9% 11.9% 11.9% 11.9% 11.9% 11.9% 11.9% 11.9% 11.9% 11.9% 11.9% 11.9% 11.9% 11.9% 11.9% 11.9% 11.9% 11.9% 11.9% 11.9% 11.9% 11.9% 11.9% 11.9% 11.9% 11.9% 11.9% 11.9% 11.9% 11.9% 11.9% 11.9% 11.9% 11.9% 11.9% 11.9% 11.9% 11.9% 11.9% 11.9% 11.9% 11.9% 11.9% 11.9% 11.9% 11.9% 11.9% 11.9% 11.9% 11.9% 11.9% 11.9% 11.9% 11.9% 11.9% 11.9% 11.9% 11.9% 11.9% 11.9% 11.9% 11.9% 11.9% 11.9% 11.9% 11.9% 11.9% 11.9% 11.9% 11.9% 11.9% 11.9% 11.9% 11.9% 11.9% 11.9% 11.9% 11.9% 11.9% 11.9% 11.9% 11.9% 11.9% 11.9% 11.9% 11.9% 11.9% 11.9% 11.9% 11.9% 11.9% 11.9% 11.9% 11.9% 11.9% 11.9% 11.9% 11.9% 11.9% 11.9% 11.9% 11.9% 11.9% 11.9% 11.9% 11.9% 11.9% 11.9% 11.9% 11.9% 11.9% 11.9% 11.9% 11.9% 11.9% 11.9% 11.9% 11.9% 11.9% 11.9% 11.9% 11.9% 11.9% 11.9% 11.9% 11.9% 11.9% 11.9% 11.9% 11.9% 11.9% 11.9% 11.9% 11.9% 11.9% 11.9% 11.9% 11.9% 11.9% 11.9% 11.9% 11.9% 11.9% 11.9% 11.9% 11.9% 11.9% 11.9% 11.9% 11.9% 11.9% 11.9% 11.9% 11.9% 11.9% 11.9% 11.9% 11.9% 11.9% 11.9% 11.9% 11.9% 11.9% 11.9% 11.9% 11.9% 11.9% 11.9% 11.9% 11.9% 11.9% 11.9% 11.9% 11.9% 11.9% 11.9% 11.9% 11.9% 11.9% 11.9% 11.9% 11.9% 11.9% 11.9% 11.9% 11.9% 11.9% 11.9% 11.9% 11.9% 11.9% 11.9% 11.9% 11.9% 11.9% 11.9% 11.9% 11.9% 11.9% 11.9% 11.9% 11.9% 11.9% 11.9% 11.9% 11.9% 11.9% 11.9% 11.9% 11.9% 11.9% 11.9% 11.9% 11.9% 11.9% 11.9% 11.9% 11.9% 11.9% 11.9% 11.9% 11.9% 11. |                                           |               |           | _         |        |        |           |        |        |        | -        |          |           | -         |        |        |                                   |
| 9-11 10.4% 10.8% 10.3% 9.3% 11.2% 10.7% 8.9% 9.5% 12.5% 12.6% 12.6% 12.6% 12.6% 12.6% 12.6% 12.6% 12.6% 12.6% 12.6% 12.6% 12.6% 12.6% 12.6% 12.6% 12.6% 12.6% 12.6% 12.6% 12.6% 12.6% 12.6% 12.6% 12.6% 12.6% 12.6% 12.6% 12.6% 12.6% 12.6% 12.6% 12.6% 12.6% 12.6% 12.6% 12.6% 12.6% 12.6% 12.6% 12.6% 12.6% 12.6% 12.6% 12.6% 12.6% 12.6% 12.6% 12.6% 12.6% 12.6% 12.6% 12.6% 12.6% 12.6% 12.6% 12.6% 12.6% 12.6% 12.6% 12.6% 12.6% 12.6% 12.6% 12.6% 12.6% 12.6% 12.6% 12.6% 12.6% 12.6% 12.6% 12.6% 12.6% 12.6% 12.6% 12.6% 12.6% 12.6% 12.6% 12.6% 12.6% 12.6% 12.6% 12.6% 12.6% 12.6% 12.6% 12.6% 12.6% 12.6% 12.6% 12.6% 12.6% 12.6% 12.6% 12.6% 12.6% 12.6% 12.6% 12.6% 12.6% 12.6% 12.6% 12.6% 12.6% 12.6% 12.6% 12.6% 12.6% 12.6% 12.6% 12.6% 12.6% 12.6% 12.6% 12.6% 12.6% 12.6% 12.6% 12.6% 12.6% 12.6% 12.6% 12.6% 12.6% 12.6% 12.6% 12.6% 12.6% 12.6% 12.6% 12.6% 12.6% 12.6% 12.6% 12.6% 12.6% 12.6% 12.6% 12.6% 12.6% 12.6% 12.6% 12.6% 12.6% 12.6% 12.6% 12.6% 12.6% 12.6% 12.6% 12.6% 12.6% 12.6% 12.6% 12.6% 12.6% 12.6% 12.6% 12.6% 12.6% 12.6% 12.6% 12.6% 12.6% 12.6% 12.6% 12.6% 12.6% 12.6% 12.6% 12.6% 12.6% 12.6% 12.6% 12.6% 12.6% 12.6% 12.6% 12.6% 12.6% 12.6% 12.6% 12.6% 12.6% 12.6% 12.6% 12.6% 12.6% 12.6% 12.6% 12.6% 12.6% 12.6% 12.6% 12.6% 12.6% 12.6% 12.6% 12.6% 12.6% 12.6% 12.6% 12.6% 12.6% 12.6% 12.6% 12.6% 12.6% 12.6% 12.6% 12.6% 12.6% 12.6% 12.6% 12.6% 12.6% 12.6% 12.6% 12.6% 12.6% 12.6% 12.6% 12.6% 12.6% 12.6% 12.6% 12.6% 12.6% 12.6% 12.6% 12.6% 12.6% 12.6% 12.6% 12.6% 12.6% 12.6% 12.6% 12.6% 12.6% 12.6% 12.6% 12.6% 12.6% 12.6% 12.6% 12.6% 12.6% 12.6% 12.6% 12.6% 12.6% 12.6% 12.6% 12.6% 12.6% 12.6% 12.6% 12.6% 12.6% 12.6% 12.6% 12.6% 12.6% 12.6% 12.6% 12.6% 12.6% 12.6% 12.6% 12.6% 12.6% 12.6% 12.6% 12.6% 12.6% 12.6% 12.6% 12.6% 12.6% 12.6% 12.6% 12.6% 12.6% 12.6% 12.6% 12.6% 12.6% 12.6% 12.6% 12.6% 12.6% 12.6% 12.6% 12.6% 12.6% 12.6% 12.6% 12.6% 12.6% 12.6% 12.6% 12.6% 12.6% 12.6% 12.6% 12.6% 12.6% 12.6% 12.6% 12.6% 12.6% 12.6% 12.6% 12.6% 12.6% 12.6% 12.6% 12.6% 12.6% 12.6% 12.6% 12.6% 12.6% 12.6% 12.6% 12.6% 12.6% 12.6% 12.6% 12.6 |                                           |               |           |           |        |        |           |        |        |        |          |          |           |           |        |        |                                   |
| 12-14   13.2%   12.9%   12.9%   15.5%   15.5%   15.5%   12.9%   12.9%   12.9%   12.9%   12.9%   12.9%   12.9%   12.9%   12.9%   12.9%   12.9%   12.9%   12.9%   12.9%   12.9%   12.9%   12.9%   12.9%   12.9%   12.9%   12.9%   12.9%   12.9%   12.9%   12.9%   12.9%   12.9%   12.9%   12.9%   12.9%   12.9%   12.9%   12.9%   12.9%   12.9%   12.9%   12.9%   12.9%   12.9%   12.9%   12.9%   12.9%   12.9%   12.9%   12.9%   12.9%   12.9%   12.9%   12.9%   12.9%   12.9%   12.9%   12.9%   12.9%   12.9%   12.9%   12.9%   12.9%   12.9%   12.9%   12.9%   12.9%   12.9%   12.9%   12.9%   12.9%   12.9%   12.9%   12.9%   12.9%   12.9%   12.9%   12.9%   12.9%   12.9%   12.9%   12.9%   12.9%   12.9%   12.9%   12.9%   12.9%   12.9%   12.9%   12.9%   12.9%   12.9%   12.9%   12.9%   12.9%   12.9%   12.9%   12.9%   12.9%   12.9%   12.9%   12.9%   12.9%   12.9%   12.9%   12.9%   12.9%   12.9%   12.9%   12.9%   12.9%   12.9%   12.9%   12.9%   12.9%   12.9%   12.9%   12.9%   12.9%   12.9%   12.9%   12.9%   12.9%   12.9%   12.9%   12.9%   12.9%   12.9%   12.9%   12.9%   12.9%   12.9%   12.9%   12.9%   12.9%   12.9%   12.9%   12.9%   12.9%   12.9%   12.9%   12.9%   12.9%   12.9%   12.9%   12.9%   12.9%   12.9%   12.9%   12.9%   12.9%   12.9%   12.9%   12.9%   12.9%   12.9%   12.9%   12.9%   12.9%   12.9%   12.9%   12.9%   12.9%   12.9%   12.9%   12.9%   12.9%   12.9%   12.9%   12.9%   12.9%   12.9%   12.9%   12.9%   12.9%   12.9%   12.9%   12.9%   12.9%   12.9%   12.9%   12.9%   12.9%   12.9%   12.9%   12.9%   12.9%   12.9%   12.9%   12.9%   12.9%   12.9%   12.9%   12.9%   12.9%   12.9%   12.9%   12.9%   12.9%   12.9%   12.9%   12.9%   12.9%   12.9%   12.9%   12.9%   12.9%   12.9%   12.9%   12.9%   12.9%   12.9%   12.9%   12.9%   12.9%   12.9%   12.9%   12.9%   12.9%   12.9%   12.9%   12.9%   12.9%   12.9%   12.9%   12.9%   12.9%   12.9%   12.9%   12.9%   12.9%   12.9%   12.9%   12.9%   12.9%   12.9%   12.9%   12.9%   12.9%   12.9%   12.9%   12.9%   12.9%   12.9%   12.9%   12.9%   12.9%   12.9%   12.9%   12.9%   12.9%   12.9%   12.9%   12.9%  |                                           | -             |           |           |        |        |           |        |        |        |          |          |           |           |        |        | _                                 |
| 15-20   12.5%   15.5%   15.5%   15.6%   11.6%   14.2%   14.6%   13.0%   13.7%   22.5%   13.3%   13.3%   13.3%   13.7%   16.8%   14.9%   15.6%   34.7%   25.2%   24.6%   24.7%   17.1%   18.8%   30.2%   29.1%   22.6%   22.6%   20.6%   20.0%   20.8%   22.5%   22.5%   24.4%   24.5%   25.2%   22.5%   22.2%   24.6%   24.7%   17.1%   18.8%   19.5%   19.5%   20.0%   22.6%   40.0%   20.8%   22.5%   22.5%   24.4%   25.2%   25.2%   22.6%   20.2%   20.6%   20.0%   20.8%   22.5%   22.5%   24.5%   24.5%   25.2%   22.5%   22.5%   22.5%   22.5%   22.5%   22.5%   22.5%   22.5%   22.5%   22.5%   22.5%   22.5%   22.5%   22.5%   22.5%   22.5%   22.5%   22.5%   22.5%   22.5%   22.5%   22.5%   22.5%   22.5%   22.5%   22.5%   22.5%   22.5%   22.5%   22.5%   22.5%   22.5%   22.5%   22.5%   22.5%   22.5%   22.5%   22.5%   22.5%   22.5%   22.5%   22.5%   22.5%   22.5%   22.5%   22.5%   22.5%   22.5%   22.5%   22.5%   22.5%   22.5%   22.5%   22.5%   22.5%   22.5%   22.5%   22.5%   22.5%   22.5%   22.5%   22.5%   22.5%   22.5%   22.5%   22.5%   22.5%   22.5%   22.5%   22.5%   22.5%   22.5%   22.5%   22.5%   22.5%   22.5%   22.5%   22.5%   22.5%   22.5%   22.5%   22.5%   22.5%   22.5%   22.5%   22.5%   22.5%   22.5%   22.5%   22.5%   22.5%   22.5%   22.5%   22.5%   22.5%   22.5%   22.5%   22.5%   22.5%   22.5%   22.5%   22.5%   22.5%   22.5%   22.5%   22.5%   22.5%   22.5%   22.5%   22.5%   22.5%   22.5%   22.5%   22.5%   22.5%   22.5%   22.5%   22.5%   22.5%   22.5%   22.5%   22.5%   22.5%   22.5%   22.5%   22.5%   22.5%   22.5%   22.5%   22.5%   22.5%   22.5%   22.5%   22.5%   22.5%   22.5%   22.5%   22.5%   22.5%   22.5%   22.5%   22.5%   22.5%   22.5%   22.5%   22.5%   22.5%   22.5%   22.5%   22.5%   22.5%   22.5%   22.5%   22.5%   22.5%   22.5%   22.5%   22.5%   22.5%   22.5%   22.5%   22.5%   22.5%   22.5%   22.5%   22.5%   22.5%   22.5%   22.5%   22.5%   22.5%   22.5%   22.5%   22.5%   22.5%   22.5%   22.5%   22.5%   22.5%   22.5%   22.5%   22.5%   22.5%   22.5%   22.5%   22.5%   22.5%   22.5%   22.5%   22.5%   22.5%   22.5%   22.5   |                                           | _             |           |           |        |        |           |        |        |        |          |          |           |           |        |        | 20.1%                             |
| By Race and Ethnicity   Non-Hispanic White   43.1%   30.8%   48.3%   49.1%   30.0%   47.6%   50.4%   31.2%   43.5%   39.9%   32.3%   50.0%   53.5%   35.4%   50.1%   50.1%   50.1%   50.1%   50.1%   50.1%   50.1%   50.1%   50.1%   50.1%   50.1%   50.1%   50.1%   50.1%   50.1%   50.1%   50.1%   50.1%   50.1%   50.1%   50.1%   50.1%   50.1%   50.1%   50.1%   50.1%   50.1%   50.1%   50.1%   50.1%   50.1%   50.1%   50.1%   50.1%   50.1%   50.1%   50.1%   50.1%   50.1%   50.1%   50.1%   50.1%   50.1%   50.1%   50.1%   50.1%   50.1%   50.1%   50.1%   50.1%   50.1%   50.1%   50.1%   50.1%   50.1%   50.1%   50.1%   50.1%   50.1%   50.1%   50.1%   50.1%   50.1%   50.1%   50.1%   50.1%   50.1%   50.1%   50.1%   50.1%   50.1%   50.1%   50.1%   50.1%   50.1%   50.1%   50.1%   50.1%   50.1%   50.1%   50.1%   50.1%   50.1%   50.1%   50.1%   50.1%   50.1%   50.1%   50.1%   50.1%   50.1%   50.1%   50.1%   50.1%   50.1%   50.1%   50.1%   50.1%   50.1%   50.1%   50.1%   50.1%   50.1%   50.1%   50.1%   50.1%   50.1%   50.1%   50.1%   50.1%   50.1%   50.1%   50.1%   50.1%   50.1%   50.1%   50.1%   50.1%   50.1%   50.1%   50.1%   50.1%   50.1%   50.1%   50.1%   50.1%   50.1%   50.1%   50.1%   50.1%   50.1%   50.1%   50.1%   50.1%   50.1%   50.1%   50.1%   50.1%   50.1%   50.1%   50.1%   50.1%   50.1%   50.1%   50.1%   50.1%   50.1%   50.1%   50.1%   50.1%   50.1%   50.1%   50.1%   50.1%   50.1%   50.1%   50.1%   50.1%   50.1%   50.1%   50.1%   50.1%   50.1%   50.1%   50.1%   50.1%   50.1%   50.1%   50.1%   50.1%   50.1%   50.1%   50.1%   50.1%   50.1%   50.1%   50.1%   50.1%   50.1%   50.1%   50.1%   50.1%   50.1%   50.1%   50.1%   50.1%   50.1%   50.1%   50.1%   50.1%   50.1%   50.1%   50.1%   50.1%   50.1%   50.1%   50.1%   50.1%   50.1%   50.1%   50.1%   50.1%   50.1%   50.1%   50.1%   50.1%   50.1%   50.1%   50.1%   50.1%   50.1%   50.1%   50.1%   50.1%   50.1%   50.1%   50.1%   50.1%   50.1%   50.1%   50.1%   50.1%   50.1%   50.1%   50.1%   50.1%   50.1%   50.1%   50.1%   50.1%   50.1%   50.1%   50.1%   50.1%   50.1%   50.1%     |                                           |               |           |           |        |        |           |        |        |        |          |          |           |           |        |        |                                   |
| By Race and Ethnicity Non-Hispanic White Non-Hispanic Other Race Non-Hispanic  | Infants (age 0-1                          | ) 27.1%       | 29.1%     | 28.0%     | 24.8%  | 30.2%  | 29.1%     | 26.8%  | 34.0%  | 31.7%  | 22.5%    | 35.9%    | 32.3%     | 24.8%     |        | 29.7%  | -8.6%                             |
| Non-Hispanic White Non-Hispanic White Non-Hispanic White Non-Hispanic White Non-Hispanic Other Race Non-Hispanic Two or More Races Non-Hispanic Two or More Races Hispanic or Latino 15.3% 44.9% 29.3% 13.2% 43.8% 28.4% 16.3% 8.8 6.1% 5.3% S 6.5% 5.8% 0.0% 6.4% 6.1% 23.9% 5.2% 14.2% 18.2% 18.2% 18.2% 18.2% 18.2% 18.2% 18.2% 18.2% 18.2% 18.2% 18.2% 18.2% 18.2% 18.2% 18.2% 18.2% 18.2% 18.2% 18.2% 18.2% 18.2% 18.2% 18.2% 18.2% 18.2% 18.2% 18.2% 18.2% 18.2% 18.2% 18.2% 18.2% 18.2% 18.2% 18.2% 18.2% 18.2% 18.2% 18.2% 18.2% 18.2% 18.2% 18.2% 18.2% 18.2% 18.2% 18.2% 18.2% 18.2% 18.2% 18.2% 18.2% 18.2% 18.2% 18.2% 18.2% 18.2% 18.2% 18.2% 18.2% 18.2% 18.2% 18.2% 18.2% 18.2% 18.2% 18.2% 18.2% 18.2% 18.2% 18.2% 18.2% 18.2% 18.2% 18.2% 18.2% 18.2% 18.2% 18.2% 18.2% 18.2% 18.2% 18.2% 18.2% 18.2% 18.2% 18.2% 18.2% 18.2% 18.2% 18.2% 18.2% 18.2% 18.2% 18.2% 18.2% 18.2% 18.2% 18.2% 18.2% 18.2% 18.2% 18.2% 18.2% 18.2% 18.2% 18.2% 18.2% 18.2% 18.2% 18.2% 18.2% 18.2% 18.2% 18.2% 18.2% 18.2% 18.2% 18.2% 18.2% 18.2% 18.2% 18.2% 18.2% 18.2% 18.2% 18.2% 18.2% 18.2% 18.2% 18.2% 18.2% 18.2% 18.2% 18.2% 18.2% 18.2% 18.2% 18.2% 18.2% 18.2% 18.2% 18.2% 18.2% 18.2% 18.2% 18.2% 18.2% 18.2% 18.2% 18.2% 18.2% 18.2% 18.2% 18.2% 18.2% 18.2% 18.2% 18.2% 18.2% 18.2% 18.2% 18.2% 18.2% 18.2% 18.2% 18.2% 18.2% 18.2% 18.2% 18.2% 18.2% 18.2% 18.2% 18.2% 18.2% 18.2% 18.2% 18.2% 18.2% 18.2% 18.2% 18.2% 18.2% 18.2% 18.2% 18.2% 18.2% 18.2% 18.2% 18.2% 18.2% 18.2% 18.2% 18.2% 18.2% 18.2% 18.2% 18.2% 18.2% 18.2% 18.2% 18.2% 18.2% 18.2% 18.2% 18.2% 18.2% 18.2% 18.2% 18.2% 18.2% 18.2% 18.2% 18.2% 18.2% 18.2% 18.2% 18.2% 18.2% 18.2% 18.2% 18.2% 18.2% 18.2% 18.2% 18.2% 18.2% 18.2% 18.2% 18.2% 18.2% 18.2% 18.2% 18.2% 18.2% 18.2% 18.2% 18.2% 18.2% 18.2% 18.2% 18.2% 18.2% 18.2% 18.2% 18.2% 18.2% 18.2% 18.2% 18.2% 18.2% 18.2% 18.2% 18.2% 18.2% 18.2% 18.2% 18.2% 18.2% 18.2% 18.2% 18.2% 18.2% 18.2% 18.2% 18.2% 18.2% 18.2% 18.2% 18.2% 18.2% 18.2% 18.2% 18.2% 18.2% 18.2% 18.2% 18.2% 18.2% 18.2% 18.2% 18.2% 18.2% 18.2% 18.2% 18.2% 18.2% 18.2% 18.2% 18.2% 18.2% 18.2% 18.2% 1 | Youth (age 13-                            | 22.2%         | 24.6%     | 24.7%     | 17.1%  | 18.8%  | 19.5%     | 19.5%  | 22.0%  | 22.6%  | 40.0%    | 20.8%    | 22.5%     | 28.7%     | 24.4%  | 25.2%  | 29.2%                             |
| Non-Hispanic White Non-Hispanic White Non-Hispanic White Non-Hispanic White Non-Hispanic Other Race Non-Hispanic Two or More Races Non-Hispanic Two or More Races Non-Hispanic Two or More Races Non-Hispanic Other Race Non-Hispanic Other Race Non-Hispanic Two or More Races Non-Hispanic Other Races | By Race and Ethnicity                     |               |           |           | l      |        |           | l      |        |        |          |          |           |           |        |        |                                   |
| Non-Hispanic Other Race Non-Hispanic Two or More Races Non-Hispanic Two or More Races Hispanic or Latino  Male Female  Female  Female  Framily Botting Framily Botting Foster Family Home - Relative Foster Family Home - Relative Foster Family Home - Ron-Relative Foster Family Hom | -                                         | e 43.1%       | 30.8%     | 48.3%     | 48.1%  | 30.0%  | 47.6%     | 50.4%  | 31.2%  | 49.7%  | 49.2%    | 32.3%    | 50.0%     | 53.5%     | 35.4%  | 50.1%  | 24.2%                             |
| Non-Hispanic Two or More Races Hispanic or Latino                                                                                                                                                                                                                                                                                                                                                                                                                                                                                                                                                                                                                                                                                                                                                                                                                                                                                                                                                                                                                                                                                                                                                                                                                                                                                                                                                                                                                                                                                                                                                                                                                                                                                                                                                                                                                                                                                                                                                                                                                                                                              | Non-Hispanic Black or African America     | n 15.3%       |           | 29.3%     | 13.2%  | 43.5%  | 28.4%     | 16.3%  | 39.9%  | 25.2%  | 14.2%    | 38.5%    | 23.6%     | S         | 36.1%  | 23.9%  | -                                 |
| Hispanic or Latino    31.9%   14.7%   12.0%   21.7%   14.9%   12.6%   25.2%   14.8%   11.6%   29.2%   15.3%   12.1%   14.9%   14.5%   11.9%   -53.5%                                                                                                                                                                                                                                                                                                                                                                                                                                                                                                                                                                                                                                                                                                                                                                                                                                                                                                                                                                                                                                                                                                                                                                                                                                                                                                                                                                                                                                                                                                                                                                                                                                                                                                                                                                                                                                                                                                                                                                           | Non-Hispanic Other Rac                    | e 0.0%        | 2.9%      | 2.7%      | 3.1%   | 4.4%   | 3.7%      | S      | 6.1%   | 5.3%   | S        | 6.5%     | 5.8%      | 0.0%      | 6.4%   | 6.1%   | -                                 |
| By Sex    Male Female                                                                                                                                                                                                                                                                                                                                                                                                                                                                                                                                                                                                                                                                                                                                                                                                                                                                                                                                                                                                                                                                                                                                                                                                                                                                                                                                                                                                                                                                                                                                                                                                                                                                                                                                                                                                                                                                                                                                                                                                                                                                                                          | Non-Hispanic Two or More Race             |               | 6.7%      | 7.7%      |        |        |           |        |        | _      |          |          | 8.4%      |           |        | 8.0%   | <156.1%                           |
| ## Reservices   String   Strin | Hispanic or Latin                         | э 31.9%       | 14.7%     | 12.0%     | 21.7%  | 14.9%  | 12.6%     | 25.2%  | 14.8%  | 11.6%  | 29.2%    | 15.3%    | 12.1%     | 14.9%     | 14.5%  | 11.9%  | -53.5%                            |
| By First Reported Placement Setting Family Setting Pre-adoptive Home Foster Family Home – Relative Foster Family Home – Non-Relative Congregate Care Setting Group Home Institution Supervised Independent Living Runaway Trial Home Visit  Children Entering Foster Care  Setting Children Entering Foster Care  First Time Fi | By Sex                                    |               |           |           |        |        |           |        |        |        |          |          |           |           |        |        |                                   |
| By First Reported Placement Setting                                                                                                                                                                                                                                                                                                                                                                                                                                                                                                                                                                                                                                                                                                                                                                                                                                                                                                                                                                                                                                                                                                                                                                                                                                                                                                                                                                                                                                                                                                                                                                                                                                                                                                                                                                                                                                                                                                                                                                                                                                                                                            | Mal                                       | e 57.6%       | 51.0%     | 50.7%     | 55.0%  | 50.4%  | 50.8%     | 48.8%  | 48.9%  | 50.5%  | 44.2%    | 49.0%    | 49.7%     | 43.6%     | 49.4%  | 50.4%  | -24.4%                            |
| Family Setting   Pre-adoptive Home   O.%   O.3%   O.2%   O.0%   O.6%   O.4%   O.4%   O.4%   O.9%   S   S   O.0%   S   S   O.0%   S   O.9%      | Femal                                     | e 42.4%       | 49.0%     | 49.3%     | 45.0%  | 49.6%  | 49.2%     | 51.2%  | 51.1%  | 49.5%  | 55.8%    | 51.0%    | 50.3%     | 56.4%     | 50.6%  | 49.6%  | 33.2%                             |
| Pre-adoptive Home Foster Family Home – Relative Foster Family Home – Non-Relative Congregate Care Setting Group Home Institution Institution Institution Supervised Independent Living Runaway Trial Home Visit  Children Entering Foster Care  Children Entering Foster Care  ##Re-Entries  ##Re-Entries  ##Re-Entries    0.0%   S.   S.   0.0%   S.   0. | By First Reported Placement Setting       |               |           |           |        |        |           |        |        |        |          |          |           |           |        |        |                                   |
| Foster Family Home – Relative Foster Family Home – Non-Relative Foster Fam | Family Settin                             | g 82.6%       | 84.4%     | 83.8%     | 86.0%  | 87.1%  | 85.7%     | 87.0%  | >88.2% | >87.5% | 77.5%    | >88.2%   | >87.5%    | 78.2%     | >86.9% | 86.9%  | -5.3%                             |
| Foster Family Home – Non-Relative Congregate Care Setting Group Home Institution Supervised Independent Living Runaway Trial Home Visit S 0.7% 1.1% 0.0% 1.1% 0.0% -0.5% 0.8% S 0.8% S 0.9% 0.0% 1.5% 0.8% S 0.9% 0.0% 1.5% 0.8% S 0.9% 0.0% 1.5% 0.8% S 0.9% 0.0% 0.9% 0.0% 0.9% 0.9% 0.9% 0.9%                                                                                                                                                                                                                                                                                                                                                                                                                                                                                                                                                                                                                                                                                                                                                                                                                                                                                                                                                                                                                                                                                                                                                                                                                                                                                                                                                                                                                                                                                                                                                                                                                                                                                                                                                                                                                               | Pre-adoptive Hom                          | e 0.0%        | 0.3%      | 0.2%      | 0.0%   | 0.6%   | 0.4%      | 0.0%   | S      | S      | 0.0%     | S        | S         | 0.0%      |        | 0.2%   | -                                 |
| Congregate Care Setting Group Home Institution Institution Supervised Independent Living Runaway Trial Home Visit  Children Entering Foster Care  Children Entering Foster Care  Re-Entries  Re-Entries  Congregate Care Setting Group Home Institution Institution Supervised Independent Living Runaway Trial Home Visit  Children Entering Foster Care  Re-Entries  Re-Entr |                                           |               |           |           |        |        |           |        |        |        |          |          |           |           |        |        |                                   |
| Group Home Institution Institution Institution Supervised Independent Living Runaway Trial Home Visit  Children Entering Foster Care  Trial Home Visit  Re-Entries  Group Home Institution Runaway Trial Home Visit  Re-Entries  Re-Entries  Group Home Institution Re-Entries  Towns and the product of the produ | •                                         |               |           |           |        |        |           |        |        |        |          |          |           |           |        |        |                                   |
| Institution   Supervised Independent Living   Runaway   Trial Home Visit   S   0.3%   0.2%   0.0%   S   0.2%   0.0%   S   0.2%   0.0%   S   0.8%   S   0.2%   0.0%   0.0%   0.0%   0.0%   0.0%   0.0%   0.0%   0.0%   0.0%   0.0%   0.0%   0.0%   0.0%   0.0%   0.0%   0.0%   0.0%   0.0%   0.0%   0.0%   0.0%   0.0%   0.0%   0.0%   0.0%   0.0%   0.0%   0.0%   0.0%   0.0%   0.0%   0.0%   0.0%   0.0%   0.0%   0.0%   0.0%   0.0%   0.0%   0.0%   0.0%   0.0%   0.0%   0.0%   0.0%   0.0%   0.0%   0.0%   0.0%   0.0%   0.0%   0.0%   0.0%   0.0%   0.0%   0.0%   0.0%   0.0%   0.0%   0.0%   0.0%   0.0%   0.0%   0.0%   0.0%   0.0%   0.0%   0.0%   0.0%   0.0%   0.0%   0.0%   0.0%   0.0%   0.0%   0.0%   0.0%   0.0%   0.0%   0.0%   0.0%   0.0%   0.0%   0.0%   0.0%   0.0%   0.0%   0.0%   0.0%   0.0%   0.0%   0.0%   0.0%   0.0%   0.0%   0.0%   0.0%   0.0%   0.0%   0.0%   0.0%   0.0%   0.0%   0.0%   0.0%   0.0%   0.0%   0.0%   0.0%   0.0%   0.0%   0.0%   0.0%   0.0%   0.0%   0.0%   0.0%   0.0%   0.0%   0.0%   0.0%   0.0%   0.0%   0.0%   0.0%   0.0%   0.0%   0.0%   0.0%   0.0%   0.0%   0.0%   0.0%   0.0%   0.0%   0.0%   0.0%   0.0%   0.0%   0.0%   0.0%   0.0%   0.0%   0.0%   0.0%   0.0%   0.0%   0.0%   0.0%   0.0%   0.0%   0.0%   0.0%   0.0%   0.0%   0.0%   0.0%   0.0%   0.0%   0.0%   0.0%   0.0%   0.0%   0.0%   0.0%   0.0%   0.0%   0.0%   0.0%   0.0%   0.0%   0.0%   0.0%   0.0%   0.0%   0.0%   0.0%   0.0%   0.0%   0.0%   0.0%   0.0%   0.0%   0.0%   0.0%   0.0%   0.0%   0.0%   0.0%   0.0%   0.0%   0.0%   0.0%   0.0%   0.0%   0.0%   0.0%   0.0%   0.0%   0.0%   0.0%   0.0%   0.0%   0.0%   0.0%   0.0%   0.0%   0.0%   0.0%   0.0%   0.0%   0.0%   0.0%   0.0%   0.0%   0.0%   0.0%   0.0%   0.0%   0.0%   0.0%   0.0%   0.0%   0.0%   0.0%   0.0%   0.0%   0.0%   0.0%   0.0%   0.0%   0.0%   0.0%   0.0%   0.0%   0.0%   0.0%   0.0%   0.0%   0.0%   0.0%   0.0%   0.0%   0.0%   0.0%   0.0%   0.0%   0.0%   0.0%   0.0%   0.0%   0.0%   0.0%   0.0%   0.0%   0.0%   0.0%      |                                           | _             |           |           |        |        |           |        |        |        |          |          |           |           |        |        | >-31.8%                           |
| Supervised Independent Living Runaway Trial Home Visit  S                                                                                                                                                                                                                                                                                                                                                                                                                                                                                                                                                                                                                                                                                                                                                                                                                                                                                                                                                                                                                                                                                                                                                                                                                                                                                                                                                                                                                                                                                                                                                                                                                                                                                                                                                                                                                                                                                                                                                                                                                                                                      | •                                         | _             |           | -         |        |        |           |        | _      |        |          |          |           |           |        |        | -                                 |
| Runaway Trial Home Visit 0.0% 1.1% 0.7% 1.6% 1.3% 0.8% S 0.8% 0.9% S 0.0% 0.0% 0.0% 0.0% 0.0% 0.0% 0.0% 0                                                                                                                                                                                                                                                                                                                                                                                                                                                                                                                                                                                                                                                                                                                                                                                                                                                                                                                                                                                                                                                                                                                                                                                                                                                                                                                                                                                                                                                                                                                                                                                                                                                                                                                                                                                                                                                                                                                                                                                                                      |                                           |               |           |           |        |        |           |        |        |        |          |          |           |           |        |        | 30.7%                             |
| Trial Home Visit S 0.7% 1.1% 0.0% <0.5% 0.6% S 0.8% 0.9% 0.0% 0.9% <0.0% 0.9% 0.0% 0.9% 0.0% 0.9% 0.0% 0.9% 0.0% 0.9% 0.0% 0.9% 0.0% 0.9% 0.0% 0.9% 0.0% 0.9% 0.0% 0.9% 0.0% 0.9% 0.0% 0.9% 0.0% 0.9% 0.0% 0.9% 0.0% 0.9% 0.0% 0.9% 0.0% 0.9% 0.0% 0.9% 0.0% 0.9% 0.0% 0.9% 0.0% 0.9% 0.0% 0.9% 0.0% 0.9% 0.0% 0.9% 0.0% 0.9% 0.0% 0.9% 0.0% 0.9% 0.0% 0.9% 0.0% 0.9% 0.0% 0.9% 0.0% 0.9% 0.0% 0.9% 0.0% 0.9% 0.0% 0.9% 0.0% 0.9% 0.0% 0.9% 0.0% 0.9% 0.0% 0.9% 0.0% 0.9% 0.0% 0.9% 0.0% 0.9% 0.0% 0.9% 0.0% 0.9% 0.0% 0.9% 0.0% 0.9% 0.0% 0.9% 0.0% 0.9% 0.0% 0.9% 0.0% 0.9% 0.0% 0.9% 0.0% 0.9% 0.0% 0.9% 0.0% 0.9% 0.0% 0.9% 0.0% 0.9% 0.0% 0.9% 0.0% 0.9% 0.0% 0.9% 0.0% 0.9% 0.0% 0.9% 0.0% 0.9% 0.0% 0.9% 0.0% 0.0                                                                                                                                                                                                                                                                                                                                                                                                                                                                                                                                                                                                                                                                                                                                                                                                                                                                                                                                                                                                                                                                                                                                                                                                                                                                                                                                                                                                       |                                           |               |           |           |        | _      |           |        | _      | _      | _        |          |           | _         |        |        | -                                 |
| Children Entering Foster Care  by Age Group and Year of Entry  Solve and Sol |                                           |               |           |           |        |        |           |        |        |        |          |          |           |           |        |        | -                                 |
| by Age Group and Year of Entry  50% 45% 45% 40% 35% 30% 2019 2020 15% 2000 15% 2000 10%                                                                                                                                                                                                                                                                                                                                                                                                                                                                                                                                                                                                                                                                                                                                                                                                                                                                                                                                                                                                                                                                                                                                                                                                                                                                                                                                                                                                                                                                                                                                                                                                                                                                                                                                                                                                                                                                                                                                                                                                                                        |                                           | Childre       | n Enterin | g Foster  | Care   |        |           |        |        |        | First Ti | me Entri | es into F | oster Car | e      |        | NA = Data not curren<br>available |
| 80% 40% 40% 35% 2018 40% 20% 2019 2020 15% 2000 15% 2021 2021                                                                                                                                                                                                                                                                                                                                                                                                                                                                                                                                                                                                                                                                                                                                                                                                                                                                                                                                                                                                                                                                                                                                                                                                                                                                                                                                                                                                                                                                                                                                                                                                                                                                                                                                                                                                                                                                                                                                                                                                                                                                  | 100%                                      | ciliare       | Lincollin | g 1 03tc1 | Curc   |        |           |        | E00/   |        | by Ag    | e Group  | and Year  | of Entry  |        |        | S = rate suppressed               |
| 80% 40% 35% 30% 2018 40% 20%  First Time Fir |                                           |               |           |           |        |        |           |        |        |        |          |          |           |           |        |        |                                   |
| 80% 2018 2019 2020 2020 2021 2020 2021 2020 2021 2020 2021 2020 2021 2020 2021 2020 2021 2020 2021 2020 2021 2020 2021 2021 2021 2021 2021 2021 2021 2021 2021 2021 2021 2021 2021 2021 2021 2021 2021 2021 2021 2021 2021 2021 2021 2021 2021 2021 2021 2021 2021 2021 2021 2021 2021 2021 2021 2021 2021 2021 2021 2021 2021 2021 2021 2021 2021 2021 2021 2021 2021 2021 2021 2021 2021 2021 2021 2021 2021 2021 2021 2021 2021 2021 2021 2021 2021 2021 2021 2021 2021 2021 2021 2021 2021 2021 2021 2021 2021 2021 2021 2021 2021 2021 2021 2021 2021 2021 2021 2021 2021 2021 2021 2021 2021 2021 2021 2021 2021 2021 2021 2021 2021 2021 2021 2021 2021 2021 2021 2021 2021 2021 2021 2021 2021 2021 2021 2021 2021 2021 2021 2021 2021 2021 2021 2021 2021 2021 2021 2021 2021 2021 2021 2021 2021 2021 2021 2021 2021 2021 2021 2021 2021 2021 2021 2021 2021 2021 2021 2021 2021 2021 2021 2021 2021 2021 2021 2021 2021 2021 2021 2021 2021 2021 2021 2021 2021 2021 2021 2021 2021 2021 2021 2021 2021 2021 2021 2021 2021 2021 2021 2021 2021 2021 2021 2021 2021 2021 2021 2021 2021 2021 2021 2021 2021 2021 2021 2021 2021 2021 2021 2021 2021 2021 2021 2021 2021 2021 2021 2021 2021 2021 2021 2021 2021 2021 2021 2021 2021 2021 2021 2021 2021 2021 2021 2021 2021 2021 2021 2021 2021 2021 2021 2021 2021 2021 2021 2021 2021 2021 2021 2021 2021 2021 2021 2021 2021 2021 2021 2021 2021 2021 2021 2021 2021 2021 2021 2021 2021 2021 2021 2021 2021 2021 2021 2021 2021 2021 2021 2021 2021 2021 2021 2021 2021 2021 2021 2021 2021 2021 2021 2021 2021 2021 2021 2021 2021 2021 2021 2021 2021 2021 2021 2021 2021 2021 2021 2021 2021 2021 2021 2021 2021 2021 2021 2021 2021 2021 2021 2021 2021 2021 2021 2021 2021 2021 2021 2021 2021 2021 2021 2021 2021 2021 2021 2021 2021 2021 2021 2021 2021 2021 2021 2021 2021 2021 2021 2021 2021 2021 2021 2021 2021 2021 2021 2021 2021 2021 2021 2021 2021 2021 2021 2021 2021 2021 2021 2021 2021 2021 2021 2021 2021 2021 2021 2021 2021 2021 2021 2021 2021 2021 2021 2021 2021 2021 2021 2021 2021 2021 2021 2021 2021 2021 2021 2021 2021 2021 20 | 80%                                       |               |           |           |        |        |           |        |        |        |          |          |           |           |        |        | * County classification           |
| 60% 2018 2019 2019 2020 2021 2021 2021 2021 2021                                                                                                                                                                                                                                                                                                                                                                                                                                                                                                                                                                                                                                                                                                                                                                                                                                                                                                                                                                                                                                                                                                                                                                                                                                                                                                                                                                                                                                                                                                                                                                                                                                                                                                                                                                                                                                                                                                                                                                                                                                                                               |                                           |               |           |           |        |        |           |        |        | _      |          |          |           |           |        |        | changed with the 202              |
| Re-Entries 25% 2019 2019 2020 15% 2021 10% 2021                                                                                                                                                                                                                                                                                                                                                                                                                                                                                                                                                                                                                                                                                                                                                                                                                                                                                                                                                                                                                                                                                                                                                                                                                                                                                                                                                                                                                                                                                                                                                                                                                                                                                                                                                                                                                                                                                                                                                                                                                                                                                | 60%                                       |               |           |           |        |        |           |        |        |        |          |          |           |           |        | 2018   | data.                             |
| 40% 20% 20% 2020 2021 2021 2021 2020 2032 2021 2032 2020 2032 2032                                                                                                                                                                                                                                                                                                                                                                                                                                                                                                                                                                                                                                                                                                                                                                                                                                                                                                                                                                                                                                                                                                                                                                                                                                                                                                                                                                                                                                                                                                                                                                                                                                                                                                                                                                                                                                                                                                                                                                                                                                                             | 30%                                       |               |           |           |        | ■ Re   | e-Entries |        |        |        |          |          |           |           |        |        |                                   |
| 20% — First Time                                                                                                                                                                                                                                                                                                                                                                                                                                                                                                                                                                                                                                                                                                                                                                                                                                                                                                                                                                                                                                                                                                                                                                                                                                                                                                                                                                                                                                                                                                                                                                                                                                                                                                                                                                                                                                                                                                                                                                                                                                                                                                               | 40%                                       |               |           |           |        |        |           |        |        |        |          |          |           |           |        |        |                                   |
| 20% — First Time 10% — 10% — 10% — 2021                                                                                                                                                                                                                                                                                                                                                                                                                                                                                                                                                                                                                                                                                                                                                                                                                                                                                                                                                                                                                                                                                                                                                                                                                                                                                                                                                                                                                                                                                                                                                                                                                                                                                                                                                                                                                                                                                                                                                                                                                                                                                        | 40%                                       |               |           |           |        |        |           |        |        |        |          |          |           |           |        | 2020   |                                   |
| Entries                                                                                                                                                                                                                                                                                                                                                                                                                                                                                                                                                                                                                                                                                                                                                                                                                                                                                                                                                                                                                                                                                                                                                                                                                                                                                                                                                                                                                                                                                                                                                                                                                                                                                                                                                                                                                                                                                                                                                                                                                                                                                                                        | 20%                                       |               |           |           |        | Fi     | rst Time  |        |        |        |          |          |           |           |        | 2021   |                                   |
| 700/ 700/ 700/ (including 5%                                                                                                                                                                                                                                                                                                                                                                                                                                                                                                                                                                                                                                                                                                                                                                                                                                                                                                                                                                                                                                                                                                                                                                                                                                                                                                                                                                                                                                                                                                                                                                                                                                                                                                                                                                                                                                                                                                                                                                                                                                                                                                   | 20%                                       |               |           |           |        |        |           |        | 5%     |        |          |          |           |           |        | 2022*  |                                   |

0-2

Source: PPC's analysis of AFCARS data

3-5

9-11

12-14

15-20

(including

percent)

79%

2021

75%

2018

Source: PPC's analysis of AFCARS data

2019

2020

82%