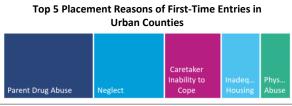

## **FOSTER CARE - FIRST TIME ENTRIES**

Data on first time entries provides information on children who have just begun their foster care experience during the past federal fiscal year. How the child welfare system is serving them may say something about current system practice and decision making.