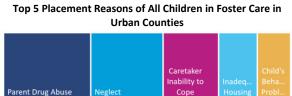

## **FOSTER CARE - SERVED**

Foster care is meant to be a temporary intervention to assure the safety and well-being of a child. A child who spends long periods in foster care is more likely than other children to drop out of school, have mental health challenges, and experience unemployment and/or homeless as an adult. The following shows the past five years of data regarding children served in foster care during each federal fiscal year.