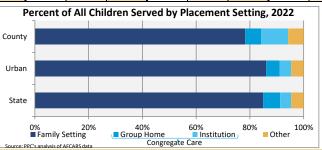

| Indicator                                    |        | 2018   |        |           | 2019   |        |        | 2020   |        |        | 2021   |        |        | 2022*  |                | County % Change |
|----------------------------------------------|--------|--------|--------|-----------|--------|--------|--------|--------|--------|--------|--------|--------|--------|--------|----------------|-----------------|
| muicator                                     | County | Urban  | State  | County    | Urban  | State  | County | Urban  | State  | County | Urban  | State  | County | Urban  | State          | 2018 to 2022*   |
| Unduplicated Number of Children Served       |        |        |        |           |        |        |        |        |        |        |        |        |        |        |                |                 |
| All Children in Foster Care During the Year  | 432    | 15,712 | 25,441 | NA        | 15,298 | 24,665 | 445    | 13,272 | 21,689 | 423    | 12,135 | 20,490 | 399    | 12,421 | 19,287         | -7.6%           |
| (Rate per 1,000 children age 0-20)           | 5.6    | 7.6    | 8.0    | 5.7       | 7.4    | 7.7    | 5.8    | 6.4    | 6.8    | 5.5    | 5.9    | 6.4    | 5.2    | 6.0    | 6.0            |                 |
| By Age                                       |        |        |        |           |        |        |        |        |        |        |        |        |        |        |                |                 |
| 0-2                                          | 21.1%  | 19.2%  | 20.2%  | 17.0%     | 19.7%  | 20.2%  | 19.6%  | 20.0%  | 20.9%  | 18.9%  | 20.5%  | 21.5%  | 16.0%  | 20.0%  | 21.1%          | -23.9%          |
| 3-5                                          | 19.4%  | 17.6%  | 17.9%  | 20.6%     | 17.4%  | 17.8%  | 19.8%  | 17.2%  | 17.8%  | 18.4%  | 18.1%  | 18.2%  | 21.8%  | 18.4%  | 18.2%          | 12.1%           |
| 6-8                                          | 12.7%  | 13.5%  | 13.4%  | 16.8%     | 13.9%  | 13.8%  | 16.4%  | 13.5%  | 13.5%  | 15.4%  | 13.8%  | 13.7%  | 15.3%  | 13.7%  | 13.7%          | 20.1%           |
| 9-11                                         | 13.7%  | 12.1%  | 11.8%  | 11.3%     | 12.1%  | 11.7%  | 12.4%  | 12.0%  | 11.7%  | 10.9%  | 11.7%  | 11.3%  | 10.0%  | 11.8%  | 11.2%          | -26.6%          |
| 12-14                                        | 10.2%  | 12.0%  | 11.8%  | 11.1%     | 12.4%  | 12.3%  | <12.9% | 12.7%  | 12.6%  | 12.5%  | 12.6%  | 12.6%  | 13.3%  | 12.9%  | 12.8%          | 30.4%           |
| 15-17                                        | 15.7%  | 18.7%  | 18.7%  | 16.2%     | 18.4%  | 18.5%  | 17.1%  | 17.9%  | 17.9%  | 17.7%  | 16.1%  | 16.4%  | 19.0%  | 17.5%  | 18.1%          | 21.0%           |
| 18-20                                        | 7.2%   | 6.8%   | 6.3%   | 7.1%      | 6.0%   | 5.6%   | S      | 6.6%   | 5.6%   | 6.1%   | 7.3%   | 6.4%   | 4.5%   | 5.8%   | 4.9%           | -37.1%          |
| Infants (age 0-1)                            | 11.1%  | 11.9%  | 12.7%  | 12.4%     | 12.5%  | 12.9%  | 11.2%  | 12.6%  | 13.2%  | 9.2%   | 12.7%  | 13.7%  | 8.0%   | 12.2%  | 13.3%          | -27.8%          |
| Youth (age 13+)                              | 31.3%  | 33.8%  | 33.1%  | 30.5%     | 33.0%  | 32.6%  | 26.5%  | 33.3%  | 32.3%  | 33.1%  | 31.9%  | 31.3%  | 32.6%  | 32.3%  | 32.0%          | 4.3%            |
| By Race and Ethnicity                        |        |        |        | I         |        |        |        |        |        |        |        |        |        |        |                |                 |
| Non-Hispanic White                           | <50.8% | 28.2%  | 43.7%  | 48.0%     | 28.0%  | 43.7%  | 48.3%  | 28.4%  | 44.2%  | <50.7% | 28.5%  | 44.3%  | <50.7% | 31.7%  | 45.0%          | _               |
| Non-Hispanic Black or African American       | 12.7%  | 48.9%  | 33.9%  | 12.6%     | 47.8%  | 33.0%  | 12.8%  | 46.7%  | 32.0%  | 12.8%  | 45.5%  | 30.7%  | 10.8%  | 41.5%  | 29.8%          | -15.4%          |
| Non-Hispanic Other Race                      | S      | 2.6%   | 2.3%   | 1.5%      | 3.1%   | 2.6%   | S      | 4.1%   | 3.6%   | S      | 4.6%   | 4.2%   | S      | 5.3%   | 4.8%           | -               |
| Non-Hispanic Two or More Races               | 9.3%   | 6.1%   | 7.1%   | 11.9%     | 6.7%   | 7.7%   | <12.2% | 7.0%   | 8.0%   | 10.2%  | 7.1%   | 8.4%   | 14.0%  | 7.3%   | 8.2%           | 51.6%           |
| Hispanic or Latino                           | 25.5%  | 14.2%  | 13.0%  | 25.9%     | 14.4%  | 12.9%  | 25.6%  | 13.9%  | 12.3%  | 25.3%  | 14.3%  | 12.3%  | 23.3%  | 14.2%  | 12.2%          | -8.5%           |
| By Sex                                       |        |        |        |           |        |        |        |        |        |        |        |        |        |        |                |                 |
| Male                                         | 53.7%  | 50.3%  | 50.8%  | 56.6%     | 50.0%  | 50.8%  | 54.4%  | 49.2%  | 50.6%  | 49.2%  | 49.3%  | 50.5%  | 46.4%  | 49.2%  | 50.3%          | -13.7%          |
| Female                                       | 46.3%  | 49.7%  | 49.2%  | 43.4%     | 50.0%  | 49.2%  | 45.6%  | 50.8%  | 49.4%  | 50.8%  | 50.7%  | 49.5%  | 53.6%  | 50.8%  | 49.7%          | 15.8%           |
| By Latest Placement Setting                  |        |        |        | I         |        |        |        |        |        |        |        |        |        |        |                |                 |
| Family Setting                               | 81.0%  | 82.6%  | 81.6%  | 79.9%     | 84.1%  | 82.7%  | 81.8%  | 84.7%  | 83.8%  | 79.2%  | 85.8%  | 84.8%  | >76.2% | 86.1%  | 84.9%          | >-5.9%          |
| Pre-adoptive Home                            | 0.0%   | 6.4%   | 4.5%   | 0.0%      | 5.3%   | 3.8%   | 4.3%   | 3.8%   | 2.9%   | 4.7%   | 2.8%   | 2.3%   | S      | 4.8%   | 3.5%           | -               |
| Foster Family Home – Relative                | 34.5%  | 40.9%  | 37.1%  | 37.4%     | 43.2%  | 38.7%  | 39.6%  | 45.4%  | 40.8%  | 44.0%  | 46.5%  | 42.0%  | 46.4%  | 44.6%  | 42.1%          | 34.4%           |
| Foster Family Home – Non-Relative            | 46.5%  | 35.3%  | 40.1%  | 42.5%     | 35.6%  | 40.3%  | 38.0%  | 35.4%  | 40.1%  | 30.5%  | 36.5%  | 40.5%  | 29.8%  | 36.7%  | 39.3%          | -35.9%          |
| Congregate Care Setting                      | 15.3%  | 13.2%  | 14.0%  | 15.7%     | 11.4%  | 12.7%  | 11.9%  | 10.3%  | 11.5%  | 13.0%  | 9.1%   | 10.5%  | 16.0%  | 9.3%   | 10.4%          | 5.0%            |
| Group Home                                   | 8.8%   | 7.0%   | 8.5%   | 9.1%      | 6.1%   | 7.7%   | 5.6%   | 5.2%   | 6.7%   | 5.4%   | 4.9%   | 6.4%   | 6.0%   | 5.0%   | 6.3%           | -31.6%          |
| Institution                                  | 6.5%   | 6.2%   | 5.6%   | 6.6%      | 5.2%   | 5.0%   | 6.3%   | 5.1%   | 4.8%   | 7.6%   | 4.2%   | 4.2%   | 10.0%  | 4.3%   | 4.1%           | 54.7%           |
| Supervised Independent Living                | S      | 1.7%   | 1.5%   | 1.8%      | 1.7%   | 1.6%   | S      | 1.3%   | 1.3%   | <3.2%  | 1.4%   | 1.2%   | 3.0%   | 1.6%   | 1.4%           | -               |
| Runaway                                      | S      | 2.0%   | 1.4%   | 1.3%      | 2.1%   | 1.4%   | S      | 2.9%   | 1.9%   | S      | 2.6%   | 1.7%   | S      | 2.1%   | 1.5%           | -               |
| Trial Home Visit                             | S      | 0.5%   | 1.4%   | 1.3%      | 0.7%   | 1.5%   | 4.0%   | 0.7%   | 1.6%   | 4.5%   | 1.1%   | 1.8%   | S      | 0.9%   | 1.7%           | -               |
| Children Entering Foster Care                |        |        |        |           |        |        |        |        |        |        |        |        |        |        |                |                 |
| All Entries into Foster Care During the Year | 191    | 5,854  | 10,095 | NA        | 5,537  | 9,448  | 155    | 4,063  | 7,286  | 152    | 3,667  | 7,316  | 123    | 4,456  | 7,307          | -35.6%          |
| <b></b>                                      |        | -,     |        | Porcont o |        | ,      |        |        |        | •      |        | ,      |        |        | rrently availa |                 |