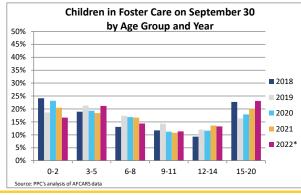

## **FOSTER CARE - SERVED**

Foster care is meant to be a temporary intervention to assure the safety and well-being of a child. A child who spends long periods in foster care is more likely than other children to drop out of school, have mental health challenges, and experience unemployment and/or homeless as an adult. The following shows the past five years of data regarding children served in foster care during each federal fiscal year.

| Indicator                                    |        | 2018   |        |           | 2019   |        |        | 2020   |        |        | 2021   |        |        | 2022*  |                | County % Change |
|----------------------------------------------|--------|--------|--------|-----------|--------|--------|--------|--------|--------|--------|--------|--------|--------|--------|----------------|-----------------|
| muicator                                     | County | Urban  | State  | County    | Urban  | State  | County | Urban  | State  | County | Urban  | State  | County | Urban  | State          | 2018 to 2022*   |
| Unduplicated Number of Children Served       |        |        |        |           |        |        |        |        |        |        |        |        |        |        |                |                 |
| All Children in Foster Care During the Year  | 432    | 15,712 | 25,441 | NA        | 15,298 | 24,665 | 445    | 13,272 | 21,689 | 423    | 12,135 | 20,490 | 399    | 12,421 | 19,287         | -7.6%           |
| (Rate per 1,000 children age 0-20)           | 5.6    | 7.6    | 8.0    | 5.7       | 7.4    | 7.7    | 5.8    | 6.4    | 6.8    | 5.5    | 5.9    | 6.4    | 5.2    | 6.0    | 6.0            |                 |
| By Age                                       |        |        |        |           |        |        |        |        |        |        |        |        |        |        |                |                 |
| 0-2                                          | 21.1%  | 19.2%  | 20.2%  | 17.0%     | 19.7%  | 20.2%  | 19.6%  | 20.0%  | 20.9%  | 18.9%  | 20.5%  | 21.5%  | 16.0%  | 20.0%  | 21.1%          | -23.9%          |
| 3-5                                          | 19.4%  | 17.6%  | 17.9%  | 20.6%     | 17.4%  | 17.8%  | 19.8%  | 17.2%  | 17.8%  | 18.4%  | 18.1%  | 18.2%  | 21.8%  | 18.4%  | 18.2%          | 12.1%           |
| 6-8                                          | 12.7%  | 13.5%  | 13.4%  | 16.8%     | 13.9%  | 13.8%  | 16.4%  | 13.5%  | 13.5%  | 15.4%  | 13.8%  | 13.7%  | 15.3%  | 13.7%  | 13.7%          | 20.1%           |
| 9-11                                         | 13.7%  | 12.1%  | 11.8%  | 11.3%     | 12.1%  | 11.7%  | 12.4%  | 12.0%  | 11.7%  | 10.9%  | 11.7%  | 11.3%  | 10.0%  | 11.8%  | 11.2%          | -26.6%          |
| 12-14                                        | 10.2%  | 12.0%  | 11.8%  | 11.1%     | 12.4%  | 12.3%  | <12.9% | 12.7%  | 12.6%  | 12.5%  | 12.6%  | 12.6%  | 13.3%  | 12.9%  | 12.8%          | 30.4%           |
| 15-17                                        | 15.7%  | 18.7%  | 18.7%  | 16.2%     | 18.4%  | 18.5%  | 17.1%  | 17.9%  | 17.9%  | 17.7%  | 16.1%  | 16.4%  | 19.0%  | 17.5%  | 18.1%          | 21.0%           |
| 18-20                                        | 7.2%   | 6.8%   | 6.3%   | 7.1%      | 6.0%   | 5.6%   | S      | 6.6%   | 5.6%   | 6.1%   | 7.3%   | 6.4%   | 4.5%   | 5.8%   | 4.9%           | -37.1%          |
| Infants (age 0-1)                            | 11.1%  | 11.9%  | 12.7%  | 12.4%     | 12.5%  | 12.9%  | 11.2%  | 12.6%  | 13.2%  | 9.2%   | 12.7%  | 13.7%  | 8.0%   | 12.2%  | 13.3%          | -27.8%          |
| Youth (age 13+)                              | 31.3%  | 33.8%  | 33.1%  | 30.5%     | 33.0%  | 32.6%  | 26.5%  | 33.3%  | 32.3%  | 33.1%  | 31.9%  | 31.3%  | 32.6%  | 32.3%  | 32.0%          | 4.3%            |
| By Race and Ethnicity                        |        |        |        | I         |        |        |        |        |        |        |        |        |        |        |                |                 |
| Non-Hispanic White                           | <50.8% | 28.2%  | 43.7%  | 48.0%     | 28.0%  | 43.7%  | 48.3%  | 28.4%  | 44.2%  | <50.7% | 28.5%  | 44.3%  | <50.7% | 31.7%  | 45.0%          | _               |
| Non-Hispanic Black or African American       | 12.7%  | 48.9%  | 33.9%  | 12.6%     | 47.8%  | 33.0%  | 12.8%  | 46.7%  | 32.0%  | 12.8%  | 45.5%  | 30.7%  | 10.8%  | 41.5%  | 29.8%          | -15.4%          |
| Non-Hispanic Other Race                      | S      | 2.6%   | 2.3%   | 1.5%      | 3.1%   | 2.6%   | S      | 4.1%   | 3.6%   | S      | 4.6%   | 4.2%   | S      | 5.3%   | 4.8%           | -               |
| Non-Hispanic Two or More Races               | 9.3%   | 6.1%   | 7.1%   | 11.9%     | 6.7%   | 7.7%   | <12.2% | 7.0%   | 8.0%   | 10.2%  | 7.1%   | 8.4%   | 14.0%  | 7.3%   | 8.2%           | 51.6%           |
| Hispanic or Latino                           | 25.5%  | 14.2%  | 13.0%  | 25.9%     | 14.4%  | 12.9%  | 25.6%  | 13.9%  | 12.3%  | 25.3%  | 14.3%  | 12.3%  | 23.3%  | 14.2%  | 12.2%          | -8.5%           |
| By Sex                                       |        |        |        |           |        |        |        |        |        |        |        |        |        |        |                |                 |
| Male                                         | 53.7%  | 50.3%  | 50.8%  | 56.6%     | 50.0%  | 50.8%  | 54.4%  | 49.2%  | 50.6%  | 49.2%  | 49.3%  | 50.5%  | 46.4%  | 49.2%  | 50.3%          | -13.7%          |
| Female                                       | 46.3%  | 49.7%  | 49.2%  | 43.4%     | 50.0%  | 49.2%  | 45.6%  | 50.8%  | 49.4%  | 50.8%  | 50.7%  | 49.5%  | 53.6%  | 50.8%  | 49.7%          | 15.8%           |
| By Latest Placement Setting                  |        |        |        | I         |        |        |        |        |        |        |        |        |        |        |                |                 |
| Family Setting                               | 81.0%  | 82.6%  | 81.6%  | 79.9%     | 84.1%  | 82.7%  | 81.8%  | 84.7%  | 83.8%  | 79.2%  | 85.8%  | 84.8%  | >76.2% | 86.1%  | 84.9%          | >-5.9%          |
| Pre-adoptive Home                            | 0.0%   | 6.4%   | 4.5%   | 0.0%      | 5.3%   | 3.8%   | 4.3%   | 3.8%   | 2.9%   | 4.7%   | 2.8%   | 2.3%   | S      | 4.8%   | 3.5%           | -               |
| Foster Family Home – Relative                | 34.5%  | 40.9%  | 37.1%  | 37.4%     | 43.2%  | 38.7%  | 39.6%  | 45.4%  | 40.8%  | 44.0%  | 46.5%  | 42.0%  | 46.4%  | 44.6%  | 42.1%          | 34.4%           |
| Foster Family Home – Non-Relative            | 46.5%  | 35.3%  | 40.1%  | 42.5%     | 35.6%  | 40.3%  | 38.0%  | 35.4%  | 40.1%  | 30.5%  | 36.5%  | 40.5%  | 29.8%  | 36.7%  | 39.3%          | -35.9%          |
| Congregate Care Setting                      | 15.3%  | 13.2%  | 14.0%  | 15.7%     | 11.4%  | 12.7%  | 11.9%  | 10.3%  | 11.5%  | 13.0%  | 9.1%   | 10.5%  | 16.0%  | 9.3%   | 10.4%          | 5.0%            |
| Group Home                                   | 8.8%   | 7.0%   | 8.5%   | 9.1%      | 6.1%   | 7.7%   | 5.6%   | 5.2%   | 6.7%   | 5.4%   | 4.9%   | 6.4%   | 6.0%   | 5.0%   | 6.3%           | -31.6%          |
| Institution                                  | 6.5%   | 6.2%   | 5.6%   | 6.6%      | 5.2%   | 5.0%   | 6.3%   | 5.1%   | 4.8%   | 7.6%   | 4.2%   | 4.2%   | 10.0%  | 4.3%   | 4.1%           | 54.7%           |
| Supervised Independent Living                | S      | 1.7%   | 1.5%   | 1.8%      | 1.7%   | 1.6%   | S      | 1.3%   | 1.3%   | <3.2%  | 1.4%   | 1.2%   | 3.0%   | 1.6%   | 1.4%           | -               |
| Runaway                                      | S      | 2.0%   | 1.4%   | 1.3%      | 2.1%   | 1.4%   | S      | 2.9%   | 1.9%   | S      | 2.6%   | 1.7%   | S      | 2.1%   | 1.5%           | -               |
| Trial Home Visit                             | S      | 0.5%   | 1.4%   | 1.3%      | 0.7%   | 1.5%   | 4.0%   | 0.7%   | 1.6%   | 4.5%   | 1.1%   | 1.8%   | S      | 0.9%   | 1.7%           | -               |
| Children Entering Foster Care                |        |        |        |           |        |        |        |        |        |        |        |        |        |        |                |                 |
| All Entries into Foster Care During the Year | 191    | 5,854  | 10,095 | NA        | 5,537  | 9,448  | 155    | 4,063  | 7,286  | 152    | 3,667  | 7,316  | 123    | 4,456  | 7,307          | -35.6%          |
| <b></b>                                      |        | -,     |        | Porcont o |        | ,      |        |        |        | •      |        | ,      |        |        | rrently availa |                 |