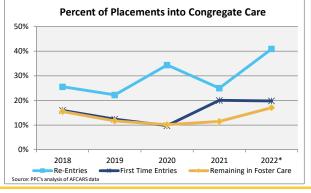

| Indicator                                    |        | 2018   |        |           | 2019   |        |        | 2020   |        |        | 2021   |        |        | 2022*  |                | County % Change |
|----------------------------------------------|--------|--------|--------|-----------|--------|--------|--------|--------|--------|--------|--------|--------|--------|--------|----------------|-----------------|
| muicator                                     | County | Urban  | State  | County    | Urban  | State  | County | Urban  | State  | County | Urban  | State  | County | Urban  | State          | 2018 to 2022*   |
| Unduplicated Number of Children Served       |        |        |        |           |        |        |        |        |        |        |        |        |        |        |                |                 |
| All Children in Foster Care During the Year  | 432    | 15,712 | 25,441 | NA        | 15,298 | 24,665 | 445    | 13,272 | 21,689 | 423    | 12,135 | 20,490 | 399    | 12,421 | 19,287         | -7.6%           |
| (Rate per 1,000 children age 0-20)           | 5.6    | 7.6    | 8.0    | 5.7       | 7.4    | 7.7    | 5.8    | 6.4    | 6.8    | 5.5    | 5.9    | 6.4    | 5.2    | 6.0    | 6.0            |                 |
| By Age                                       |        |        |        |           |        |        |        |        |        |        |        |        |        |        |                |                 |
| 0-2                                          | 21.1%  | 19.2%  | 20.2%  | 17.0%     | 19.7%  | 20.2%  | 19.6%  | 20.0%  | 20.9%  | 18.9%  | 20.5%  | 21.5%  | 16.0%  | 20.0%  | 21.1%          | -23.9%          |
| 3-5                                          | 19.4%  | 17.6%  | 17.9%  | 20.6%     | 17.4%  | 17.8%  | 19.8%  | 17.2%  | 17.8%  | 18.4%  | 18.1%  | 18.2%  | 21.8%  | 18.4%  | 18.2%          | 12.1%           |
| 6-8                                          | 12.7%  | 13.5%  | 13.4%  | 16.8%     | 13.9%  | 13.8%  | 16.4%  | 13.5%  | 13.5%  | 15.4%  | 13.8%  | 13.7%  | 15.3%  | 13.7%  | 13.7%          | 20.1%           |
| 9-11                                         | 13.7%  | 12.1%  | 11.8%  | 11.3%     | 12.1%  | 11.7%  | 12.4%  | 12.0%  | 11.7%  | 10.9%  | 11.7%  | 11.3%  | 10.0%  | 11.8%  | 11.2%          | -26.6%          |
| 12-14                                        | 10.2%  | 12.0%  | 11.8%  | 11.1%     | 12.4%  | 12.3%  | <12.9% | 12.7%  | 12.6%  | 12.5%  | 12.6%  | 12.6%  | 13.3%  | 12.9%  | 12.8%          | 30.4%           |
| 15-17                                        | 15.7%  | 18.7%  | 18.7%  | 16.2%     | 18.4%  | 18.5%  | 17.1%  | 17.9%  | 17.9%  | 17.7%  | 16.1%  | 16.4%  | 19.0%  | 17.5%  | 18.1%          | 21.0%           |
| 18-20                                        | 7.2%   | 6.8%   | 6.3%   | 7.1%      | 6.0%   | 5.6%   | S      | 6.6%   | 5.6%   | 6.1%   | 7.3%   | 6.4%   | 4.5%   | 5.8%   | 4.9%           | -37.1%          |
| Infants (age 0-1)                            | 11.1%  | 11.9%  | 12.7%  | 12.4%     | 12.5%  | 12.9%  | 11.2%  | 12.6%  | 13.2%  | 9.2%   | 12.7%  | 13.7%  | 8.0%   | 12.2%  | 13.3%          | -27.8%          |
| Youth (age 13+)                              | 31.3%  | 33.8%  | 33.1%  | 30.5%     | 33.0%  | 32.6%  | 26.5%  | 33.3%  | 32.3%  | 33.1%  | 31.9%  | 31.3%  | 32.6%  | 32.3%  | 32.0%          | 4.3%            |
| By Race and Ethnicity                        |        |        |        | I         |        |        |        |        |        |        |        |        |        |        |                |                 |
| Non-Hispanic White                           | <50.8% | 28.2%  | 43.7%  | 48.0%     | 28.0%  | 43.7%  | 48.3%  | 28.4%  | 44.2%  | <50.7% | 28.5%  | 44.3%  | <50.7% | 31.7%  | 45.0%          | _               |
| Non-Hispanic Black or African American       | 12.7%  | 48.9%  | 33.9%  | 12.6%     | 47.8%  | 33.0%  | 12.8%  | 46.7%  | 32.0%  | 12.8%  | 45.5%  | 30.7%  | 10.8%  | 41.5%  | 29.8%          | -15.4%          |
| Non-Hispanic Other Race                      | S      | 2.6%   | 2.3%   | 1.5%      | 3.1%   | 2.6%   | S      | 4.1%   | 3.6%   | S      | 4.6%   | 4.2%   | S      | 5.3%   | 4.8%           | -               |
| Non-Hispanic Two or More Races               | 9.3%   | 6.1%   | 7.1%   | 11.9%     | 6.7%   | 7.7%   | <12.2% | 7.0%   | 8.0%   | 10.2%  | 7.1%   | 8.4%   | 14.0%  | 7.3%   | 8.2%           | 51.6%           |
| Hispanic or Latino                           | 25.5%  | 14.2%  | 13.0%  | 25.9%     | 14.4%  | 12.9%  | 25.6%  | 13.9%  | 12.3%  | 25.3%  | 14.3%  | 12.3%  | 23.3%  | 14.2%  | 12.2%          | -8.5%           |
| By Sex                                       |        |        |        |           |        |        |        |        |        |        |        |        |        |        |                |                 |
| Male                                         | 53.7%  | 50.3%  | 50.8%  | 56.6%     | 50.0%  | 50.8%  | 54.4%  | 49.2%  | 50.6%  | 49.2%  | 49.3%  | 50.5%  | 46.4%  | 49.2%  | 50.3%          | -13.7%          |
| Female                                       | 46.3%  | 49.7%  | 49.2%  | 43.4%     | 50.0%  | 49.2%  | 45.6%  | 50.8%  | 49.4%  | 50.8%  | 50.7%  | 49.5%  | 53.6%  | 50.8%  | 49.7%          | 15.8%           |
| By Latest Placement Setting                  |        |        |        | I         |        |        |        |        |        |        |        |        |        |        |                |                 |
| Family Setting                               | 81.0%  | 82.6%  | 81.6%  | 79.9%     | 84.1%  | 82.7%  | 81.8%  | 84.7%  | 83.8%  | 79.2%  | 85.8%  | 84.8%  | >76.2% | 86.1%  | 84.9%          | >-5.9%          |
| Pre-adoptive Home                            | 0.0%   | 6.4%   | 4.5%   | 0.0%      | 5.3%   | 3.8%   | 4.3%   | 3.8%   | 2.9%   | 4.7%   | 2.8%   | 2.3%   | S      | 4.8%   | 3.5%           | -               |
| Foster Family Home – Relative                | 34.5%  | 40.9%  | 37.1%  | 37.4%     | 43.2%  | 38.7%  | 39.6%  | 45.4%  | 40.8%  | 44.0%  | 46.5%  | 42.0%  | 46.4%  | 44.6%  | 42.1%          | 34.4%           |
| Foster Family Home – Non-Relative            | 46.5%  | 35.3%  | 40.1%  | 42.5%     | 35.6%  | 40.3%  | 38.0%  | 35.4%  | 40.1%  | 30.5%  | 36.5%  | 40.5%  | 29.8%  | 36.7%  | 39.3%          | -35.9%          |
| Congregate Care Setting                      | 15.3%  | 13.2%  | 14.0%  | 15.7%     | 11.4%  | 12.7%  | 11.9%  | 10.3%  | 11.5%  | 13.0%  | 9.1%   | 10.5%  | 16.0%  | 9.3%   | 10.4%          | 5.0%            |
| Group Home                                   | 8.8%   | 7.0%   | 8.5%   | 9.1%      | 6.1%   | 7.7%   | 5.6%   | 5.2%   | 6.7%   | 5.4%   | 4.9%   | 6.4%   | 6.0%   | 5.0%   | 6.3%           | -31.6%          |
| Institution                                  | 6.5%   | 6.2%   | 5.6%   | 6.6%      | 5.2%   | 5.0%   | 6.3%   | 5.1%   | 4.8%   | 7.6%   | 4.2%   | 4.2%   | 10.0%  | 4.3%   | 4.1%           | 54.7%           |
| Supervised Independent Living                | S      | 1.7%   | 1.5%   | 1.8%      | 1.7%   | 1.6%   | S      | 1.3%   | 1.3%   | <3.2%  | 1.4%   | 1.2%   | 3.0%   | 1.6%   | 1.4%           | -               |
| Runaway                                      | S      | 2.0%   | 1.4%   | 1.3%      | 2.1%   | 1.4%   | S      | 2.9%   | 1.9%   | S      | 2.6%   | 1.7%   | S      | 2.1%   | 1.5%           | -               |
| Trial Home Visit                             | S      | 0.5%   | 1.4%   | 1.3%      | 0.7%   | 1.5%   | 4.0%   | 0.7%   | 1.6%   | 4.5%   | 1.1%   | 1.8%   | S      | 0.9%   | 1.7%           | -               |
| Children Entering Foster Care                |        |        |        |           |        |        |        |        |        |        |        |        |        |        |                |                 |
| All Entries into Foster Care During the Year | 191    | 5,854  | 10,095 | NA        | 5,537  | 9,448  | 155    | 4,063  | 7,286  | 152    | 3,667  | 7,316  | 123    | 4,456  | 7,307          | -35.6%          |
| <b></b>                                      |        | -,     |        | Porcont o |        | ,      |        |        |        | •      |        | ,      |        |        | rrently availa |                 |