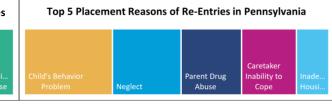

| Children Entering for the First Time First Time First Time Entries During the Year.  144                                                                                                                                                                                                                                                                                                                                                                                                                                                                                                                                                                                                                                                                                                                                                                                                                                                                                                                                                                                                                                                                                                                                                                                                                                                                                                                                                                                                                                                                                                                                                                                                                                                                                                                                                                                                                                                                                                                                                                                                                                       | omething about current system practice ar | ıd decision n | naking.   |           |        |        |           |        |        |        |          |          |           |           |        |        |                                   |
|--------------------------------------------------------------------------------------------------------------------------------------------------------------------------------------------------------------------------------------------------------------------------------------------------------------------------------------------------------------------------------------------------------------------------------------------------------------------------------------------------------------------------------------------------------------------------------------------------------------------------------------------------------------------------------------------------------------------------------------------------------------------------------------------------------------------------------------------------------------------------------------------------------------------------------------------------------------------------------------------------------------------------------------------------------------------------------------------------------------------------------------------------------------------------------------------------------------------------------------------------------------------------------------------------------------------------------------------------------------------------------------------------------------------------------------------------------------------------------------------------------------------------------------------------------------------------------------------------------------------------------------------------------------------------------------------------------------------------------------------------------------------------------------------------------------------------------------------------------------------------------------------------------------------------------------------------------------------------------------------------------------------------------------------------------------------------------------------------------------------------------|-------------------------------------------|---------------|-----------|-----------|--------|--------|-----------|--------|--------|--------|----------|----------|-----------|-----------|--------|--------|-----------------------------------|
| Children Entoring for the First Time First Entire Entires During the Year (Rate por 1, 100) children ago 0-20 1 9 20 24 1 6 20 23 16 14 17 16 13 18 13 15 17 76 8.9                                                                                                                                                                                                                                                                                                                                                                                                                                                                                                                                                                                                                                                                                                                                                                                                                                                                                                                                                                                                                                                                                                                                                                                                                                                                                                                                                                                                                                                                                                                                                                                                                                                                                                                                                                                                                                                                                                                                                            | ndicator                                  |               |           |           |        |        |           |        |        |        |          |          |           |           |        |        | County % Change                   |
| First Time Entires During the Year (Raite por 1000 children age 0-20)   19   20   24   16   20   23   16   14   17   17   18   18   13   15   17   18   17   18   18   18   18   18                                                                                                                                                                                                                                                                                                                                                                                                                                                                                                                                                                                                                                                                                                                                                                                                                                                                                                                                                                                                                                                                                                                                                                                                                                                                                                                                                                                                                                                                                                                                                                                                                                                                                                                                                                                                                                                                                                                                            |                                           | County        | Urban     | State     | County | Urban  | State     | County | Urban  | State  | County   | Urban    | State     | County    | Urban  | State  | 2018 to 2022*                     |
| First Time Entries as Percent of All Entries   75.9%   72.2%   75.5%   74.1%   76.9%   76.9%   79.9%   73.4%   77.0%   82.1%   88.2%   73.8%   89.9%                                                                                                                                                                                                                                                                                                                                                                                                                                                                                                                                                                                                                                                                                                                                                                                                                                                                                                                                                                                                                                                                                                                                                                                                                                                                                                                                                                                                                                                                                                                                                                                                                                                                                                                                                                                                                                                                                                                                                                           | •                                         |               | 4.007     | 7.000     | NIA    | 4.400  | 7.000     | 400    | 0.040  | F F 40 | 400      | 0.004    | E 00E     | 404       | 2.020  | E 204  |                                   |
| First Time Entries as Percent of All Entries   75.4%   72.2%   75.5%   74.1%   74.6%   76.9%   79.4%   71.8%   76.9%   79.9%   73.4%   77.0%   62.1%   68.2%   73.8%   8.9%                                                                                                                                                                                                                                                                                                                                                                                                                                                                                                                                                                                                                                                                                                                                                                                                                                                                                                                                                                                                                                                                                                                                                                                                                                                                                                                                                                                                                                                                                                                                                                                                                                                                                                                                                                                                                                                                                                                                                    | •                                         |               |           |           |        |        |           |        |        |        |          | -        |           |           |        |        | -29.9%                            |
| 0-2 35.4% 55.2% 54.4% 52.79 34.4% 27.9% 36.0% 35.1% 58.8% 40.0% 58.2% 59.2% 41.4% 88.5% 52.7% 37.5% 36.2% 51.2% 51.0% 68.8% 48.9% 51.5% 51.4% 51.3% 51.4% 51.5% 51.0% 51.4% 51.3% 51.4% 51.5% 51.0% 51.4% 51.3% 51.4% 51.5% 51.0% 51.4% 51.3% 51.4% 51.5% 51.5% 51.5% 51.5% 51.5% 51.5% 51.5% 51.5% 51.5% 51.5% 51.5% 51.5% 51.5% 51.5% 51.5% 51.5% 51.5% 51.5% 51.5% 51.5% 51.5% 51.5% 51.5% 51.5% 51.5% 51.5% 51.5% 51.5% 51.5% 51.5% 51.5% 51.5% 51.5% 51.5% 51.5% 51.5% 51.5% 51.5% 51.5% 51.5% 51.5% 51.5% 51.5% 51.5% 51.5% 51.5% 51.5% 51.5% 51.5% 51.5% 51.5% 51.5% 51.5% 51.5% 51.5% 51.5% 51.5% 51.5% 51.5% 51.5% 51.5% 51.5% 51.5% 51.5% 51.5% 51.5% 51.5% 51.5% 51.5% 51.5% 51.5% 51.5% 51.5% 51.5% 51.5% 51.5% 51.5% 51.5% 51.5% 51.5% 51.5% 51.5% 51.5% 51.5% 51.5% 51.5% 51.5% 51.5% 51.5% 51.5% 51.5% 51.5% 51.5% 51.5% 51.5% 51.5% 51.5% 51.5% 51.5% 51.5% 51.5% 51.5% 51.5% 51.5% 51.5% 51.5% 51.5% 51.5% 51.5% 51.5% 51.5% 51.5% 51.5% 51.5% 51.5% 51.5% 51.5% 51.5% 51.5% 51.5% 51.5% 51.5% 51.5% 51.5% 51.5% 51.5% 51.5% 51.5% 51.5% 51.5% 51.5% 51.5% 51.5% 51.5% 51.5% 51.5% 51.5% 51.5% 51.5% 51.5% 51.5% 51.5% 51.5% 51.5% 51.5% 51.5% 51.5% 51.5% 51.5% 51.5% 51.5% 51.5% 51.5% 51.5% 51.5% 51.5% 51.5% 51.5% 51.5% 51.5% 51.5% 51.5% 51.5% 51.5% 51.5% 51.5% 51.5% 51.5% 51.5% 51.5% 51.5% 51.5% 51.5% 51.5% 51.5% 51.5% 51.5% 51.5% 51.5% 51.5% 51.5% 51.5% 51.5% 51.5% 51.5% 51.5% 51.5% 51.5% 51.5% 51.5% 51.5% 51.5% 51.5% 51.5% 51.5% 51.5% 51.5% 51.5% 51.5% 51.5% 51.5% 51.5% 51.5% 51.5% 51.5% 51.5% 51.5% 51.5% 51.5% 51.5% 51.5% 51.5% 51.5% 51.5% 51.5% 51.5% 51.5% 51.5% 51.5% 51.5% 51.5% 51.5% 51.5% 51.5% 51.5% 51.5% 51.5% 51.5% 51.5% 51.5% 51.5% 51.5% 51.5% 51.5% 51.5% 51.5% 51.5% 51.5% 51.5% 51.5% 51.5% 51.5% 51.5% 51.5% 51.5% 51.5% 51.5% 51.5% 51.5% 51.5% 51.5% 51.5% 51.5% 51.5% 51.5% 51.5% 51.5% 51.5% 51.5% 51.5% 51.5% 51.5% 51.5% 51.5% 51.5% 51.5% 51.5% 51.5% 51.5% 51.5% 51.5% 51.5% 51.5% 51.5% 51.5% 51.5% 51.5% 51.5% 51.5% 51.5% 51.5% 51.5% 51.5% 51.5% 51.5% 51.5% 51.5% 51.5% 51.5% 51.5% 51.5% 51.5% 51.5% 51.5% 51.5% 51.5% 51.5% 51.5% 51.5% 51.5% 51 | , , ,                                     | , I           |           |           |        |        |           |        |        |        |          |          | 7         |           |        |        | 8.9%                              |
| 0-2   35.4%   35.2%   34.4%   27.9%   36.0%   35.1%   36.8%   40.0%   36.2%   27.9%   36.2%   32.7%   37.5%   36.2%   57.7%   13.9%   14.2%   16.3%   14.3%   14.8%   14.8%   14.8%   14.8%   14.8%   14.8%   14.8%   14.8%   14.8%   14.8%   14.8%   14.8%   14.8%   14.8%   14.8%   14.8%   14.8%   14.8%   14.8%   14.8%   14.8%   14.8%   14.8%   14.8%   14.8%   14.8%   14.8%   14.8%   14.8%   14.8%   14.8%   14.8%   14.8%   14.8%   14.8%   14.8%   14.8%   14.8%   14.8%   14.8%   14.8%   14.8%   14.8%   14.8%   14.8%   14.8%   14.8%   14.8%   14.8%   14.8%   14.8%   14.8%   14.8%   14.8%   14.8%   14.8%   14.8%   14.8%   14.8%   14.8%   14.8%   14.8%   14.8%   14.8%   14.8%   14.8%   14.8%   14.8%   14.8%   14.8%   14.8%   14.8%   14.8%   14.8%   14.8%   14.8%   14.8%   14.8%   14.8%   14.8%   14.8%   14.8%   14.8%   14.8%   14.8%   14.8%   14.8%   14.8%   14.8%   14.8%   14.8%   14.8%   14.8%   14.8%   14.8%   14.8%   14.8%   14.8%   14.8%   14.8%   14.8%   14.8%   14.8%   14.8%   14.8%   14.8%   14.8%   14.8%   14.8%   14.8%   14.8%   14.8%   14.8%   14.8%   14.8%   14.8%   14.8%   14.8%   14.8%   14.8%   14.8%   14.8%   14.8%   14.8%   14.8%   14.8%   14.8%   14.8%   14.8%   14.8%   14.8%   14.8%   14.8%   14.8%   14.8%   14.8%   14.8%   14.8%   14.8%   14.8%   14.8%   14.8%   14.8%   14.8%   14.8%   14.8%   14.8%   14.8%   14.8%   14.8%   14.8%   14.8%   14.8%   14.8%   14.8%   14.8%   14.8%   14.8%   14.8%   14.8%   14.8%   14.8%   14.8%   14.8%   14.8%   14.8%   14.8%   14.8%   14.8%   14.8%   14.8%   14.8%   14.8%   14.8%   14.8%   14.8%   14.8%   14.8%   14.8%   14.8%   14.8%   14.8%   14.8%   14.8%   14.8%   14.8%   14.8%   14.8%   14.8%   14.8%   14.8%   14.8%   14.8%   14.8%   14.8%   14.8%   14.8%   14.8%   14.8%   14.8%   14.8%   14.8%   14.8%   14.8%   14.8%   14.8%   14.8%   14.8%   14.8%   14.8%   14.8%   14.8%   14.8%   14.8%   14.8%   14.8%   14.8%   14.8%   14.8%   14.8%   14.8%   14.8%   14.8%   14.8%   14.8%   14.8%   14.8%   14.8%   14.8%   14.8%   14.8%   14.8%   14.8%   14.8%   14.8%   14.8%    |                                           |               |           |           |        |        |           |        |        |        |          |          |           |           | ı      | ı      |                                   |
| 3-5   18.8%   4.3%   15.4%   16.3%   14.3%   14.3%   14.3%   14.3%   14.3%   14.3%   14.3%   14.3%   14.3%   14.3%   14.3%   14.3%   14.3%   14.3%   14.3%   14.3%   14.3%   14.3%   14.3%   14.3%   14.3%   14.3%   14.3%   14.3%   14.3%   14.3%   14.3%   14.3%   14.3%   14.3%   14.3%   14.3%   14.3%   14.3%   14.3%   14.3%   14.3%   14.3%   14.3%   14.3%   14.3%   14.3%   14.3%   14.3%   14.3%   14.3%   14.3%   14.3%   14.3%   14.3%   14.3%   14.3%   14.3%   14.3%   14.3%   14.3%   14.3%   14.3%   14.3%   14.3%   14.3%   14.3%   14.3%   14.3%   14.3%   14.3%   14.3%   14.3%   14.3%   14.3%   14.3%   14.3%   14.3%   14.3%   14.3%   14.3%   14.3%   14.3%   14.3%   14.3%   14.3%   14.3%   14.3%   14.3%   14.3%   14.3%   14.3%   14.3%   14.3%   14.3%   14.3%   14.3%   14.3%   14.3%   14.3%   14.3%   14.3%   14.3%   14.3%   14.3%   14.3%   14.3%   14.3%   14.3%   14.3%   14.3%   14.3%   14.3%   14.3%   14.3%   14.3%   14.3%   14.3%   14.3%   14.3%   14.3%   14.3%   14.3%   14.3%   14.3%   14.3%   14.3%   14.3%   14.3%   14.3%   14.3%   14.3%   14.3%   14.3%   14.3%   14.3%   14.3%   14.3%   14.3%   14.3%   14.3%   14.3%   14.3%   14.3%   14.3%   14.3%   14.3%   14.3%   14.3%   14.3%   14.3%   14.3%   14.3%   14.3%   14.3%   14.3%   14.3%   14.3%   14.3%   14.3%   14.3%   14.3%   14.3%   14.3%   14.3%   14.3%   14.3%   14.3%   14.3%   14.3%   14.3%   14.3%   14.3%   14.3%   14.3%   14.3%   14.3%   14.3%   14.3%   14.3%   14.3%   14.3%   14.3%   14.3%   14.3%   14.3%   14.3%   14.3%   14.3%   14.3%   14.3%   14.3%   14.3%   14.3%   14.3%   14.3%   14.3%   14.3%   14.3%   14.3%   14.3%   14.3%   14.3%   14.3%   14.3%   14.3%   14.3%   14.3%   14.3%   14.3%   14.3%   14.3%   14.3%   14.3%   14.3%   14.3%   14.3%   14.3%   14.3%   14.3%   14.3%   14.3%   14.3%   14.3%   14.3%   14.3%   14.3%   14.3%   14.3%   14.3%   14.3%   14.3%   14.3%   14.3%   14.3%   14.3%   14.3%   14.3%   14.3%   14.3%   14.3%   14.3%   14.3%   14.3%   14.3%   14.3%   14.3%   14.3%   14.3%   14.3%   14.3%   14.3%   14.3%   14.3%   14.3%   14.3%   1 |                                           | 0 05 40/      | 25.00/    | 0.4.40/   | 07.00/ | 20.00/ | 25.40/    | 25.00/ | 40.00/ | 20.00/ | 00.00/   | 44.40/   | 20.50/    | 20.70/    | 27.50/ | 20.00/ | 7.70/                             |
| 6-8 9.7% 11.4% 11.5% 11.9% 11.9% 11.8% 15.4% 11.0% 11.9% 11.9% 11.9% 11.9% 11.9% 11.9% 11.9% 11.9% 11.9% 11.9% 11.9% 11.9% 11.9% 11.9% 11.9% 11.9% 11.9% 11.9% 11.9% 11.9% 11.9% 11.9% 11.9% 11.9% 11.9% 11.9% 11.9% 11.9% 11.9% 11.9% 11.9% 11.9% 11.9% 11.9% 11.9% 11.9% 11.9% 11.9% 11.9% 11.9% 11.9% 11.9% 11.9% 11.9% 11.9% 11.9% 11.9% 11.9% 11.9% 11.9% 11.9% 11.9% 11.9% 11.9% 11.9% 11.9% 11.9% 11.9% 11.9% 11.9% 11.9% 11.9% 11.9% 11.9% 11.9% 11.9% 11.9% 11.9% 11.9% 11.9% 11.9% 11.9% 11.9% 11.9% 11.9% 11.9% 11.9% 11.9% 11.9% 11.9% 11.9% 11.9% 11.9% 11.9% 11.9% 11.9% 11.9% 11.9% 11.9% 11.9% 11.9% 11.9% 11.9% 11.9% 11.9% 11.9% 11.9% 11.9% 11.9% 11.9% 11.9% 11.9% 11.9% 11.9% 11.9% 11.9% 11.9% 11.9% 11.9% 11.9% 11.9% 11.9% 11.9% 11.9% 11.9% 11.9% 11.9% 11.9% 11.9% 11.9% 11.9% 11.9% 11.9% 11.9% 11.9% 11.9% 11.9% 11.9% 11.9% 11.9% 11.9% 11.9% 11.9% 11.9% 11.9% 11.9% 11.9% 11.9% 11.9% 11.9% 11.9% 11.9% 11.9% 11.9% 11.9% 11.9% 11.9% 11.9% 11.9% 11.9% 11.9% 11.9% 11.9% 11.9% 11.9% 11.9% 11.9% 11.9% 11.9% 11.9% 11.9% 11.9% 11.9% 11.9% 11.9% 11.9% 11.9% 11.9% 11.9% 11.9% 11.9% 11.9% 11.9% 11.9% 11.9% 11.9% 11.9% 11.9% 11.9% 11.9% 11.9% 11.9% 11.9% 11.9% 11.9% 11.9% 11.9% 11.9% 11.9% 11.9% 11.9% 11.9% 11.9% 11.9% 11.9% 11.9% 11.9% 11.9% 11.9% 11.9% 11.9% 11.9% 11.9% 11.9% 11.9% 11.9% 11.9% 11.9% 11.9% 11.9% 11.9% 11.9% 11.9% 11.9% 11.9% 11.9% 11.9% 11.9% 11.9% 11.9% 11.9% 11.9% 11.9% 11.9% 11.9% 11.9% 11.9% 11.9% 11.9% 11.9% 11.9% 11.9% 11.9% 11.9% 11.9% 11.9% 11.9% 11.9% 11.9% 11.9% 11.9% 11.9% 11.9% 11.9% 11.9% 11.9% 11.9% 11.9% 11.9% 11.9% 11.9% 11.9% 11.9% 11.9% 11.9% 11.9% 11.9% 11.9% 11.9% 11.9% 11.9% 11.9% 11.9% 11.9% 11.9% 11.9% 11.9% 11.9% 11.9% 11.9% 11.9% 11.9% 11.9% 11.9% 11.9% 11.9% 11.9% 11.9% 11.9% 11.9% 11.9% 11.9% 11.9% 11.9% 11.9% 11.9% 11.9% 11.9% 11.9% 11.9% 11.9% 11.9% 11.9% 11.9% 11.9% 11.9% 11.9% 11.9% 11.9% 11.9% 11.9% 11.9% 11.9% 11.9% 11.9% 11.9% 11.9% 11.9% 11.9% 11.9% 11.9% 11.9% 11.9% 11.9% 11.9% 11.9% 11.9% 11.9% 11.9% 11.9% 11.9% 11.9% 11.9% 11.9% 11.9% 11.9% 11.9% 11.9% 11.9% 11.9% 11.9% 11.9% 11. |                                           |               |           | _         |        |        |           |        |        |        | -        |          |           | -         |        |        |                                   |
| 9-11 10.4% 10.8% 10.3% 9.3% 11.2% 10.7% 8.9% 9.5% 12.5% 12.6% 12.6% 12.6% 12.6% 12.6% 12.6% 12.6% 12.6% 12.6% 12.6% 12.6% 12.6% 12.6% 12.6% 12.6% 12.6% 12.6% 12.6% 12.6% 12.6% 12.6% 12.6% 12.6% 12.6% 12.6% 12.6% 12.6% 12.6% 12.6% 12.6% 12.6% 12.6% 12.6% 12.6% 12.6% 12.6% 12.6% 12.6% 12.6% 12.6% 12.6% 12.6% 12.6% 12.6% 12.6% 12.6% 12.6% 12.6% 12.6% 12.6% 12.6% 12.6% 12.6% 12.6% 12.6% 12.6% 12.6% 12.6% 12.6% 12.6% 12.6% 12.6% 12.6% 12.6% 12.6% 12.6% 12.6% 12.6% 12.6% 12.6% 12.6% 12.6% 12.6% 12.6% 12.6% 12.6% 12.6% 12.6% 12.6% 12.6% 12.6% 12.6% 12.6% 12.6% 12.6% 12.6% 12.6% 12.6% 12.6% 12.6% 12.6% 12.6% 12.6% 12.6% 12.6% 12.6% 12.6% 12.6% 12.6% 12.6% 12.6% 12.6% 12.6% 12.6% 12.6% 12.6% 12.6% 12.6% 12.6% 12.6% 12.6% 12.6% 12.6% 12.6% 12.6% 12.6% 12.6% 12.6% 12.6% 12.6% 12.6% 12.6% 12.6% 12.6% 12.6% 12.6% 12.6% 12.6% 12.6% 12.6% 12.6% 12.6% 12.6% 12.6% 12.6% 12.6% 12.6% 12.6% 12.6% 12.6% 12.6% 12.6% 12.6% 12.6% 12.6% 12.6% 12.6% 12.6% 12.6% 12.6% 12.6% 12.6% 12.6% 12.6% 12.6% 12.6% 12.6% 12.6% 12.6% 12.6% 12.6% 12.6% 12.6% 12.6% 12.6% 12.6% 12.6% 12.6% 12.6% 12.6% 12.6% 12.6% 12.6% 12.6% 12.6% 12.6% 12.6% 12.6% 12.6% 12.6% 12.6% 12.6% 12.6% 12.6% 12.6% 12.6% 12.6% 12.6% 12.6% 12.6% 12.6% 12.6% 12.6% 12.6% 12.6% 12.6% 12.6% 12.6% 12.6% 12.6% 12.6% 12.6% 12.6% 12.6% 12.6% 12.6% 12.6% 12.6% 12.6% 12.6% 12.6% 12.6% 12.6% 12.6% 12.6% 12.6% 12.6% 12.6% 12.6% 12.6% 12.6% 12.6% 12.6% 12.6% 12.6% 12.6% 12.6% 12.6% 12.6% 12.6% 12.6% 12.6% 12.6% 12.6% 12.6% 12.6% 12.6% 12.6% 12.6% 12.6% 12.6% 12.6% 12.6% 12.6% 12.6% 12.6% 12.6% 12.6% 12.6% 12.6% 12.6% 12.6% 12.6% 12.6% 12.6% 12.6% 12.6% 12.6% 12.6% 12.6% 12.6% 12.6% 12.6% 12.6% 12.6% 12.6% 12.6% 12.6% 12.6% 12.6% 12.6% 12.6% 12.6% 12.6% 12.6% 12.6% 12.6% 12.6% 12.6% 12.6% 12.6% 12.6% 12.6% 12.6% 12.6% 12.6% 12.6% 12.6% 12.6% 12.6% 12.6% 12.6% 12.6% 12.6% 12.6% 12.6% 12.6% 12.6% 12.6% 12.6% 12.6% 12.6% 12.6% 12.6% 12.6% 12.6% 12.6% 12.6% 12.6% 12.6% 12.6% 12.6% 12.6% 12.6% 12.6% 12.6% 12.6% 12.6% 12.6% 12.6% 12.6% 12.6% 12.6% 12.6% 12.6% 12.6% 12.6% 12.6% 12.6% 12.6% 12.6% 12.6 |                                           |               |           |           |        |        |           |        |        |        |          |          |           |           |        |        |                                   |
| 12-14   13.2%   12.9%   12.9%   15.5%   15.5%   15.5%   12.9%   12.9%   12.9%   12.9%   12.9%   12.9%   12.9%   12.9%   12.9%   12.9%   12.9%   12.9%   12.9%   12.9%   12.9%   12.9%   12.9%   12.9%   12.9%   12.9%   12.9%   12.9%   12.9%   12.9%   12.9%   12.9%   12.9%   12.9%   12.9%   12.9%   12.9%   12.9%   12.9%   12.9%   12.9%   12.9%   12.9%   12.9%   12.9%   12.9%   12.9%   12.9%   12.9%   12.9%   12.9%   12.9%   12.9%   12.9%   12.9%   12.9%   12.9%   12.9%   12.9%   12.9%   12.9%   12.9%   12.9%   12.9%   12.9%   12.9%   12.9%   12.9%   12.9%   12.9%   12.9%   12.9%   12.9%   12.9%   12.9%   12.9%   12.9%   12.9%   12.9%   12.9%   12.9%   12.9%   12.9%   12.9%   12.9%   12.9%   12.9%   12.9%   12.9%   12.9%   12.9%   12.9%   12.9%   12.9%   12.9%   12.9%   12.9%   12.9%   12.9%   12.9%   12.9%   12.9%   12.9%   12.9%   12.9%   12.9%   12.9%   12.9%   12.9%   12.9%   12.9%   12.9%   12.9%   12.9%   12.9%   12.9%   12.9%   12.9%   12.9%   12.9%   12.9%   12.9%   12.9%   12.9%   12.9%   12.9%   12.9%   12.9%   12.9%   12.9%   12.9%   12.9%   12.9%   12.9%   12.9%   12.9%   12.9%   12.9%   12.9%   12.9%   12.9%   12.9%   12.9%   12.9%   12.9%   12.9%   12.9%   12.9%   12.9%   12.9%   12.9%   12.9%   12.9%   12.9%   12.9%   12.9%   12.9%   12.9%   12.9%   12.9%   12.9%   12.9%   12.9%   12.9%   12.9%   12.9%   12.9%   12.9%   12.9%   12.9%   12.9%   12.9%   12.9%   12.9%   12.9%   12.9%   12.9%   12.9%   12.9%   12.9%   12.9%   12.9%   12.9%   12.9%   12.9%   12.9%   12.9%   12.9%   12.9%   12.9%   12.9%   12.9%   12.9%   12.9%   12.9%   12.9%   12.9%   12.9%   12.9%   12.9%   12.9%   12.9%   12.9%   12.9%   12.9%   12.9%   12.9%   12.9%   12.9%   12.9%   12.9%   12.9%   12.9%   12.9%   12.9%   12.9%   12.9%   12.9%   12.9%   12.9%   12.9%   12.9%   12.9%   12.9%   12.9%   12.9%   12.9%   12.9%   12.9%   12.9%   12.9%   12.9%   12.9%   12.9%   12.9%   12.9%   12.9%   12.9%   12.9%   12.9%   12.9%   12.9%   12.9%   12.9%   12.9%   12.9%   12.9%   12.9%   12.9%   12.9%   12.9%   12.9%   12.9%   12.9%   12.9%  |                                           | -             |           |           |        |        |           |        |        |        |          |          |           |           |        |        | _                                 |
| 15-20   12.5%   15.5%   15.5%   15.6%   11.6%   14.2%   14.6%   13.0%   13.7%   22.5%   13.3%   13.3%   13.3%   13.7%   16.8%   14.9%   15.6%   34.7%   25.2%   24.6%   24.7%   17.1%   18.8%   30.2%   29.1%   22.6%   22.6%   20.6%   20.0%   20.8%   22.5%   22.5%   24.4%   24.5%   25.2%   22.5%   22.2%   24.6%   24.7%   17.1%   18.8%   19.5%   19.5%   20.0%   22.6%   40.0%   20.8%   22.5%   22.5%   24.4%   25.2%   25.2%   22.6%   20.2%   20.6%   20.0%   20.8%   22.5%   22.5%   24.5%   24.5%   25.2%   22.5%   22.5%   22.5%   22.5%   22.5%   22.5%   22.5%   22.5%   22.5%   22.5%   22.5%   22.5%   22.5%   22.5%   22.5%   22.5%   22.5%   22.5%   22.5%   22.5%   22.5%   22.5%   22.5%   22.5%   22.5%   22.5%   22.5%   22.5%   22.5%   22.5%   22.5%   22.5%   22.5%   22.5%   22.5%   22.5%   22.5%   22.5%   22.5%   22.5%   22.5%   22.5%   22.5%   22.5%   22.5%   22.5%   22.5%   22.5%   22.5%   22.5%   22.5%   22.5%   22.5%   22.5%   22.5%   22.5%   22.5%   22.5%   22.5%   22.5%   22.5%   22.5%   22.5%   22.5%   22.5%   22.5%   22.5%   22.5%   22.5%   22.5%   22.5%   22.5%   22.5%   22.5%   22.5%   22.5%   22.5%   22.5%   22.5%   22.5%   22.5%   22.5%   22.5%   22.5%   22.5%   22.5%   22.5%   22.5%   22.5%   22.5%   22.5%   22.5%   22.5%   22.5%   22.5%   22.5%   22.5%   22.5%   22.5%   22.5%   22.5%   22.5%   22.5%   22.5%   22.5%   22.5%   22.5%   22.5%   22.5%   22.5%   22.5%   22.5%   22.5%   22.5%   22.5%   22.5%   22.5%   22.5%   22.5%   22.5%   22.5%   22.5%   22.5%   22.5%   22.5%   22.5%   22.5%   22.5%   22.5%   22.5%   22.5%   22.5%   22.5%   22.5%   22.5%   22.5%   22.5%   22.5%   22.5%   22.5%   22.5%   22.5%   22.5%   22.5%   22.5%   22.5%   22.5%   22.5%   22.5%   22.5%   22.5%   22.5%   22.5%   22.5%   22.5%   22.5%   22.5%   22.5%   22.5%   22.5%   22.5%   22.5%   22.5%   22.5%   22.5%   22.5%   22.5%   22.5%   22.5%   22.5%   22.5%   22.5%   22.5%   22.5%   22.5%   22.5%   22.5%   22.5%   22.5%   22.5%   22.5%   22.5%   22.5%   22.5%   22.5%   22.5%   22.5%   22.5%   22.5%   22.5%   22.5%   22.5%   22.5   |                                           | _             |           |           |        |        |           |        |        |        |          |          |           |           |        |        | 20.1%                             |
| By Race and Ethnicity   Non-Hispanic White   43.1%   30.8%   48.3%   49.1%   30.0%   47.6%   50.4%   31.2%   43.5%   39.9%   32.3%   50.0%   53.5%   35.4%   50.1%   50.1%   50.1%   50.1%   50.1%   50.1%   50.1%   50.1%   50.1%   50.1%   50.1%   50.1%   50.1%   50.1%   50.1%   50.1%   50.1%   50.1%   50.1%   50.1%   50.1%   50.1%   50.1%   50.1%   50.1%   50.1%   50.1%   50.1%   50.1%   50.1%   50.1%   50.1%   50.1%   50.1%   50.1%   50.1%   50.1%   50.1%   50.1%   50.1%   50.1%   50.1%   50.1%   50.1%   50.1%   50.1%   50.1%   50.1%   50.1%   50.1%   50.1%   50.1%   50.1%   50.1%   50.1%   50.1%   50.1%   50.1%   50.1%   50.1%   50.1%   50.1%   50.1%   50.1%   50.1%   50.1%   50.1%   50.1%   50.1%   50.1%   50.1%   50.1%   50.1%   50.1%   50.1%   50.1%   50.1%   50.1%   50.1%   50.1%   50.1%   50.1%   50.1%   50.1%   50.1%   50.1%   50.1%   50.1%   50.1%   50.1%   50.1%   50.1%   50.1%   50.1%   50.1%   50.1%   50.1%   50.1%   50.1%   50.1%   50.1%   50.1%   50.1%   50.1%   50.1%   50.1%   50.1%   50.1%   50.1%   50.1%   50.1%   50.1%   50.1%   50.1%   50.1%   50.1%   50.1%   50.1%   50.1%   50.1%   50.1%   50.1%   50.1%   50.1%   50.1%   50.1%   50.1%   50.1%   50.1%   50.1%   50.1%   50.1%   50.1%   50.1%   50.1%   50.1%   50.1%   50.1%   50.1%   50.1%   50.1%   50.1%   50.1%   50.1%   50.1%   50.1%   50.1%   50.1%   50.1%   50.1%   50.1%   50.1%   50.1%   50.1%   50.1%   50.1%   50.1%   50.1%   50.1%   50.1%   50.1%   50.1%   50.1%   50.1%   50.1%   50.1%   50.1%   50.1%   50.1%   50.1%   50.1%   50.1%   50.1%   50.1%   50.1%   50.1%   50.1%   50.1%   50.1%   50.1%   50.1%   50.1%   50.1%   50.1%   50.1%   50.1%   50.1%   50.1%   50.1%   50.1%   50.1%   50.1%   50.1%   50.1%   50.1%   50.1%   50.1%   50.1%   50.1%   50.1%   50.1%   50.1%   50.1%   50.1%   50.1%   50.1%   50.1%   50.1%   50.1%   50.1%   50.1%   50.1%   50.1%   50.1%   50.1%   50.1%   50.1%   50.1%   50.1%   50.1%   50.1%   50.1%   50.1%   50.1%   50.1%   50.1%   50.1%   50.1%   50.1%   50.1%   50.1%   50.1%   50.1%   50.1%   50.1%   50.1%     |                                           |               |           |           |        |        |           |        |        |        |          |          |           |           |        |        |                                   |
| By Race and Ethnicity Non-Hispanic White Non-Hispanic Other Race Non-Hispanic  | Infants (age 0-1                          | ) 27.1%       | 29.1%     | 28.0%     | 24.8%  | 30.2%  | 29.1%     | 26.8%  | 34.0%  | 31.7%  | 22.5%    | 35.9%    | 32.3%     | 24.8%     |        | 29.7%  | -8.6%                             |
| Non-Hispanic White Non-Hispanic White Non-Hispanic White Non-Hispanic White Non-Hispanic Other Race Non-Hispanic Two or More Races Non-Hispanic Two or More Races Hispanic or Latino 15.3% 44.9% 29.3% 13.2% 43.8% 28.4% 16.3% 8.8 6.1% 5.3% S 6.5% 5.8% 0.0% 6.4% 6.1% 23.9% 5.2% 14.2% 18.2% 18.2% 18.2% 18.2% 18.2% 18.2% 18.2% 18.2% 18.2% 18.2% 18.2% 18.2% 18.2% 18.2% 18.2% 18.2% 18.2% 18.2% 18.2% 18.2% 18.2% 18.2% 18.2% 18.2% 18.2% 18.2% 18.2% 18.2% 18.2% 18.2% 18.2% 18.2% 18.2% 18.2% 18.2% 18.2% 18.2% 18.2% 18.2% 18.2% 18.2% 18.2% 18.2% 18.2% 18.2% 18.2% 18.2% 18.2% 18.2% 18.2% 18.2% 18.2% 18.2% 18.2% 18.2% 18.2% 18.2% 18.2% 18.2% 18.2% 18.2% 18.2% 18.2% 18.2% 18.2% 18.2% 18.2% 18.2% 18.2% 18.2% 18.2% 18.2% 18.2% 18.2% 18.2% 18.2% 18.2% 18.2% 18.2% 18.2% 18.2% 18.2% 18.2% 18.2% 18.2% 18.2% 18.2% 18.2% 18.2% 18.2% 18.2% 18.2% 18.2% 18.2% 18.2% 18.2% 18.2% 18.2% 18.2% 18.2% 18.2% 18.2% 18.2% 18.2% 18.2% 18.2% 18.2% 18.2% 18.2% 18.2% 18.2% 18.2% 18.2% 18.2% 18.2% 18.2% 18.2% 18.2% 18.2% 18.2% 18.2% 18.2% 18.2% 18.2% 18.2% 18.2% 18.2% 18.2% 18.2% 18.2% 18.2% 18.2% 18.2% 18.2% 18.2% 18.2% 18.2% 18.2% 18.2% 18.2% 18.2% 18.2% 18.2% 18.2% 18.2% 18.2% 18.2% 18.2% 18.2% 18.2% 18.2% 18.2% 18.2% 18.2% 18.2% 18.2% 18.2% 18.2% 18.2% 18.2% 18.2% 18.2% 18.2% 18.2% 18.2% 18.2% 18.2% 18.2% 18.2% 18.2% 18.2% 18.2% 18.2% 18.2% 18.2% 18.2% 18.2% 18.2% 18.2% 18.2% 18.2% 18.2% 18.2% 18.2% 18.2% 18.2% 18.2% 18.2% 18.2% 18.2% 18.2% 18.2% 18.2% 18.2% 18.2% 18.2% 18.2% 18.2% 18.2% 18.2% 18.2% 18.2% 18.2% 18.2% 18.2% 18.2% 18.2% 18.2% 18.2% 18.2% 18.2% 18.2% 18.2% 18.2% 18.2% 18.2% 18.2% 18.2% 18.2% 18.2% 18.2% 18.2% 18.2% 18.2% 18.2% 18.2% 18.2% 18.2% 18.2% 18.2% 18.2% 18.2% 18.2% 18.2% 18.2% 18.2% 18.2% 18.2% 18.2% 18.2% 18.2% 18.2% 18.2% 18.2% 18.2% 18.2% 18.2% 18.2% 18.2% 18.2% 18.2% 18.2% 18.2% 18.2% 18.2% 18.2% 18.2% 18.2% 18.2% 18.2% 18.2% 18.2% 18.2% 18.2% 18.2% 18.2% 18.2% 18.2% 18.2% 18.2% 18.2% 18.2% 18.2% 18.2% 18.2% 18.2% 18.2% 18.2% 18.2% 18.2% 18.2% 18.2% 18.2% 18.2% 18.2% 18.2% 18.2% 18.2% 18.2% 18.2% 18.2% 18.2% 18.2% 18.2% 1 | Youth (age 13-                            | 22.2%         | 24.6%     | 24.7%     | 17.1%  | 18.8%  | 19.5%     | 19.5%  | 22.0%  | 22.6%  | 40.0%    | 20.8%    | 22.5%     | 28.7%     | 24.4%  | 25.2%  | 29.2%                             |
| Non-Hispanic White Non-Hispanic White Non-Hispanic White Non-Hispanic White Non-Hispanic Other Race Non-Hispanic Two or More Races Non-Hispanic Two or More Races Non-Hispanic Two or More Races Non-Hispanic Other Race Non-Hispanic Other Race Non-Hispanic Two or More Races Non-Hispanic Other Races | By Race and Ethnicity                     |               |           |           | l      |        |           | l      |        |        |          |          |           |           |        |        |                                   |
| Non-Hispanic Other Race Non-Hispanic Two or More Races Non-Hispanic Two or More Races Hispanic or Latino  Male Female  Female  Female  Framily Botting Framily Botting Foster Family Home - Relative Foster Family Home - Relative Foster Family Home - Ron-Relative Foster Family Hom | -                                         | e 43.1%       | 30.8%     | 48.3%     | 48.1%  | 30.0%  | 47.6%     | 50.4%  | 31.2%  | 49.7%  | 49.2%    | 32.3%    | 50.0%     | 53.5%     | 35.4%  | 50.1%  | 24.2%                             |
| Non-Hispanic Two or More Races Hispanic or Latino                                                                                                                                                                                                                                                                                                                                                                                                                                                                                                                                                                                                                                                                                                                                                                                                                                                                                                                                                                                                                                                                                                                                                                                                                                                                                                                                                                                                                                                                                                                                                                                                                                                                                                                                                                                                                                                                                                                                                                                                                                                                              | Non-Hispanic Black or African America     | n 15.3%       |           | 29.3%     | 13.2%  | 43.5%  | 28.4%     | 16.3%  | 39.9%  | 25.2%  | 14.2%    | 38.5%    | 23.6%     | S         | 36.1%  | 23.9%  | -                                 |
| Hispanic or Latino    31.9%   14.7%   12.0%   21.7%   14.9%   12.6%   25.2%   14.8%   11.6%   29.2%   15.3%   12.1%   14.9%   14.5%   11.9%   -53.5%                                                                                                                                                                                                                                                                                                                                                                                                                                                                                                                                                                                                                                                                                                                                                                                                                                                                                                                                                                                                                                                                                                                                                                                                                                                                                                                                                                                                                                                                                                                                                                                                                                                                                                                                                                                                                                                                                                                                                                           | Non-Hispanic Other Rac                    | e 0.0%        | 2.9%      | 2.7%      | 3.1%   | 4.4%   | 3.7%      | S      | 6.1%   | 5.3%   | S        | 6.5%     | 5.8%      | 0.0%      | 6.4%   | 6.1%   | -                                 |
| By Sex    Male Female                                                                                                                                                                                                                                                                                                                                                                                                                                                                                                                                                                                                                                                                                                                                                                                                                                                                                                                                                                                                                                                                                                                                                                                                                                                                                                                                                                                                                                                                                                                                                                                                                                                                                                                                                                                                                                                                                                                                                                                                                                                                                                          | Non-Hispanic Two or More Race             |               | 6.7%      | 7.7%      |        |        |           |        |        | _      |          |          | 8.4%      |           |        | 8.0%   | <156.1%                           |
| ## Reservices   String   Strin | Hispanic or Latin                         | э 31.9%       | 14.7%     | 12.0%     | 21.7%  | 14.9%  | 12.6%     | 25.2%  | 14.8%  | 11.6%  | 29.2%    | 15.3%    | 12.1%     | 14.9%     | 14.5%  | 11.9%  | -53.5%                            |
| By First Reported Placement Setting Family Setting Pre-adoptive Home Foster Family Home – Relative Foster Family Home – Non-Relative Congregate Care Setting Group Home Institution Supervised Independent Living Runaway Trial Home Visit  Children Entering Foster Care  Setting Children Entering Foster Care  First Time Fi | By Sex                                    |               |           |           |        |        |           |        |        |        |          |          |           |           |        |        |                                   |
| By First Reported Placement Setting                                                                                                                                                                                                                                                                                                                                                                                                                                                                                                                                                                                                                                                                                                                                                                                                                                                                                                                                                                                                                                                                                                                                                                                                                                                                                                                                                                                                                                                                                                                                                                                                                                                                                                                                                                                                                                                                                                                                                                                                                                                                                            | Mal                                       | e 57.6%       | 51.0%     | 50.7%     | 55.0%  | 50.4%  | 50.8%     | 48.8%  | 48.9%  | 50.5%  | 44.2%    | 49.0%    | 49.7%     | 43.6%     | 49.4%  | 50.4%  | -24.4%                            |
| Family Setting   Pre-adoptive Home   O.%   O.3%   O.2%   O.0%   O.6%   O.4%   O.4%   O.4%   O.9%   S   S   O.0%   S   S   O.0%   S   O.9%      | Femal                                     | e 42.4%       | 49.0%     | 49.3%     | 45.0%  | 49.6%  | 49.2%     | 51.2%  | 51.1%  | 49.5%  | 55.8%    | 51.0%    | 50.3%     | 56.4%     | 50.6%  | 49.6%  | 33.2%                             |
| Pre-adoptive Home Foster Family Home – Relative Foster Family Home – Non-Relative Congregate Care Setting Group Home Institution Institution Institution Supervised Independent Living Runaway Trial Home Visit  Children Entering Foster Care  Children Entering Foster Care  ##Re-Entries  ##Re-Entries  ##Re-Entries    0.0%   S.   S.   0.0%   S.   0. | By First Reported Placement Setting       |               |           |           |        |        |           |        |        |        |          |          |           |           |        |        |                                   |
| Foster Family Home – Relative Foster Family Home – Non-Relative Foster Fam | Family Settin                             | g 82.6%       | 84.4%     | 83.8%     | 86.0%  | 87.1%  | 85.7%     | 87.0%  | >88.2% | >87.5% | 77.5%    | >88.2%   | >87.5%    | 78.2%     | >86.9% | 86.9%  | -5.3%                             |
| Foster Family Home – Non-Relative Congregate Care Setting Group Home Institution Supervised Independent Living Runaway Trial Home Visit S 0.7% 1.1% 0.0% 1.1% 0.0% -0.5% 0.8% S 0.8% S 0.9% 0.0% 1.5% 0.8% S 0.9% 0.0% 1.5% 0.8% S 0.9% 0.0% 1.5% 0.8% S 0.9% 0.0% 0.9% 0.0% 0.9% 0.9% 0.9% 0.9%                                                                                                                                                                                                                                                                                                                                                                                                                                                                                                                                                                                                                                                                                                                                                                                                                                                                                                                                                                                                                                                                                                                                                                                                                                                                                                                                                                                                                                                                                                                                                                                                                                                                                                                                                                                                                               | Pre-adoptive Hom                          | e 0.0%        | 0.3%      | 0.2%      | 0.0%   | 0.6%   | 0.4%      | 0.0%   | S      | S      | 0.0%     | S        | S         | 0.0%      |        | 0.2%   | -                                 |
| Congregate Care Setting Group Home Institution Institution Supervised Independent Living Runaway Trial Home Visit  Children Entering Foster Care  Children Entering Foster Care  Re-Entries  Re-Entries  Congregate Care Setting Group Home Institution Institution Supervised Independent Living Runaway Trial Home Visit  Children Entering Foster Care  Re-Entries  Re-Entr |                                           |               |           |           |        |        |           |        |        |        |          |          |           |           |        |        |                                   |
| Group Home Institution Institution Institution Supervised Independent Living Runaway Trial Home Visit  Children Entering Foster Care  Trial Home Visit  Re-Entries  Group Home Institution Runaway Trial Home Visit  Re-Entries  Re-Entries  Group Home Institution Re-Entries  Towns and the product of the produ | •                                         |               |           |           |        |        |           |        |        |        |          |          |           |           |        |        |                                   |
| Institution   Supervised Independent Living   Runaway   Trial Home Visit   S   0.3%   0.2%   0.0%   S   0.2%   0.0%   S   0.2%   0.0%   S   0.8%   S   0.2%   0.0%   0.0%   0.0%   0.0%   0.0%   0.0%   0.0%   0.0%   0.0%   0.0%   0.0%   0.0%   0.0%   0.0%   0.0%   0.0%   0.0%   0.0%   0.0%   0.0%   0.0%   0.0%   0.0%   0.0%   0.0%   0.0%   0.0%   0.0%   0.0%   0.0%   0.0%   0.0%   0.0%   0.0%   0.0%   0.0%   0.0%   0.0%   0.0%   0.0%   0.0%   0.0%   0.0%   0.0%   0.0%   0.0%   0.0%   0.0%   0.0%   0.0%   0.0%   0.0%   0.0%   0.0%   0.0%   0.0%   0.0%   0.0%   0.0%   0.0%   0.0%   0.0%   0.0%   0.0%   0.0%   0.0%   0.0%   0.0%   0.0%   0.0%   0.0%   0.0%   0.0%   0.0%   0.0%   0.0%   0.0%   0.0%   0.0%   0.0%   0.0%   0.0%   0.0%   0.0%   0.0%   0.0%   0.0%   0.0%   0.0%   0.0%   0.0%   0.0%   0.0%   0.0%   0.0%   0.0%   0.0%   0.0%   0.0%   0.0%   0.0%   0.0%   0.0%   0.0%   0.0%   0.0%   0.0%   0.0%   0.0%   0.0%   0.0%   0.0%   0.0%   0.0%   0.0%   0.0%   0.0%   0.0%   0.0%   0.0%   0.0%   0.0%   0.0%   0.0%   0.0%   0.0%   0.0%   0.0%   0.0%   0.0%   0.0%   0.0%   0.0%   0.0%   0.0%   0.0%   0.0%   0.0%   0.0%   0.0%   0.0%   0.0%   0.0%   0.0%   0.0%   0.0%   0.0%   0.0%   0.0%   0.0%   0.0%   0.0%   0.0%   0.0%   0.0%   0.0%   0.0%   0.0%   0.0%   0.0%   0.0%   0.0%   0.0%   0.0%   0.0%   0.0%   0.0%   0.0%   0.0%   0.0%   0.0%   0.0%   0.0%   0.0%   0.0%   0.0%   0.0%   0.0%   0.0%   0.0%   0.0%   0.0%   0.0%   0.0%   0.0%   0.0%   0.0%   0.0%   0.0%   0.0%   0.0%   0.0%   0.0%   0.0%   0.0%   0.0%   0.0%   0.0%   0.0%   0.0%   0.0%   0.0%   0.0%   0.0%   0.0%   0.0%   0.0%   0.0%   0.0%   0.0%   0.0%   0.0%   0.0%   0.0%   0.0%   0.0%   0.0%   0.0%   0.0%   0.0%   0.0%   0.0%   0.0%   0.0%   0.0%   0.0%   0.0%   0.0%   0.0%   0.0%   0.0%   0.0%   0.0%   0.0%   0.0%   0.0%   0.0%   0.0%   0.0%   0.0%   0.0%   0.0%   0.0%   0.0%   0.0%   0.0%   0.0%   0.0%   0.0%   0.0%   0.0%   0.0%   0.0%   0.0%   0.0%   0.0%   0.0%      |                                           | _             |           |           |        |        |           |        |        |        |          |          |           |           |        |        | >-31.8%                           |
| Supervised Independent Living Runaway Trial Home Visit  S                                                                                                                                                                                                                                                                                                                                                                                                                                                                                                                                                                                                                                                                                                                                                                                                                                                                                                                                                                                                                                                                                                                                                                                                                                                                                                                                                                                                                                                                                                                                                                                                                                                                                                                                                                                                                                                                                                                                                                                                                                                                      | •                                         | _             |           | -         |        |        |           |        | _      |        |          |          |           |           |        |        | -                                 |
| Runaway Trial Home Visit 0.0% 1.1% 0.7% 1.6% 1.3% 0.8% S 0.8% 0.9% S 0.0% 0.0% 0.0% 0.0% 0.0% 0.0% 0.0% 0                                                                                                                                                                                                                                                                                                                                                                                                                                                                                                                                                                                                                                                                                                                                                                                                                                                                                                                                                                                                                                                                                                                                                                                                                                                                                                                                                                                                                                                                                                                                                                                                                                                                                                                                                                                                                                                                                                                                                                                                                      |                                           |               |           |           |        |        |           |        |        |        |          |          |           |           |        |        | 30.7%                             |
| Trial Home Visit S 0.7% 1.1% 0.0% <0.5% 0.6% S 0.8% 0.9% 0.0% 0.9% <0.0% 0.9% 0.0% 0.9% 0.0% 0.9% 0.0% 0.9% 0.0% 0.9% 0.0% 0.9% 0.0% 0.9% 0.0% 0.9% 0.0% 0.9% 0.0% 0.9% 0.0% 0.9% 0.0% 0.9% 0.0% 0.9% 0.0% 0.9% 0.0% 0.9% 0.0% 0.9% 0.0% 0.9% 0.0% 0.9% 0.0% 0.9% 0.0% 0.9% 0.0% 0.9% 0.0% 0.9% 0.0% 0.9% 0.0% 0.9% 0.0% 0.9% 0.0% 0.9% 0.0% 0.9% 0.0% 0.9% 0.0% 0.9% 0.0% 0.9% 0.0% 0.9% 0.0% 0.9% 0.0% 0.9% 0.0% 0.9% 0.0% 0.9% 0.0% 0.9% 0.0% 0.9% 0.0% 0.9% 0.0% 0.9% 0.0% 0.9% 0.0% 0.9% 0.0% 0.9% 0.0% 0.9% 0.0% 0.9% 0.0% 0.9% 0.0% 0.9% 0.0% 0.9% 0.0% 0.9% 0.0% 0.9% 0.0% 0.9% 0.0% 0.9% 0.0% 0.9% 0.0% 0.9% 0.0% 0.9% 0.0% 0.9% 0.0% 0.9% 0.0% 0.9% 0.0% 0.9% 0.0% 0.9% 0.0% 0.9% 0.0% 0.9% 0.0% 0.9% 0.0% 0.0                                                                                                                                                                                                                                                                                                                                                                                                                                                                                                                                                                                                                                                                                                                                                                                                                                                                                                                                                                                                                                                                                                                                                                                                                                                                                                                                                                                                       |                                           |               |           |           |        | _      |           |        | _      | _      | _        |          |           | _         |        |        | -                                 |
| Children Entering Foster Care  by Age Group and Year of Entry  Solve and Sol |                                           |               |           |           |        |        |           |        |        |        |          |          |           |           |        |        | -                                 |
| by Age Group and Year of Entry  50% 45% 45% 40% 35% 30% 2019 2020 15% 2000 15% 2000 10%                                                                                                                                                                                                                                                                                                                                                                                                                                                                                                                                                                                                                                                                                                                                                                                                                                                                                                                                                                                                                                                                                                                                                                                                                                                                                                                                                                                                                                                                                                                                                                                                                                                                                                                                                                                                                                                                                                                                                                                                                                        |                                           | Childre       | n Enterin | g Foster  | Care   |        |           |        |        |        | First Ti | me Entri | es into F | oster Car | e      |        | NA = Data not curren<br>available |
| 80% 40% 40% 35% 2018 40% 20% 2019 2020 15% 2000 15% 2021 2021                                                                                                                                                                                                                                                                                                                                                                                                                                                                                                                                                                                                                                                                                                                                                                                                                                                                                                                                                                                                                                                                                                                                                                                                                                                                                                                                                                                                                                                                                                                                                                                                                                                                                                                                                                                                                                                                                                                                                                                                                                                                  | 100%                                      | ciliare       | Lincollin | g 1 03tc1 | Curc   |        |           |        | E00/   |        | by Ag    | e Group  | and Year  | of Entry  |        |        | S = rate suppressed               |
| 80% 40% 35% 30% 2018 40% 20%  First Time Fir |                                           |               |           |           |        |        |           |        |        |        |          |          |           |           |        |        |                                   |
| 80% 2018 2019 2020 2020 2021 2020 2021 2020 2021 2020 2021 2020 2021 2020 2021 2020 2021 2020 2021 2020 2021 2020 2021 2021 2021 2021 2021 2021 2021 2021 2021 2021 2021 2021 2021 2021 2021 2021 2021 2021 2021 2021 2021 2021 2021 2021 2021 2021 2021 2021 2021 2021 2021 2021 2021 2021 2021 2021 2021 2021 2021 2021 2021 2021 2021 2021 2021 2021 2021 2021 2021 2021 2021 2021 2021 2021 2021 2021 2021 2021 2021 2021 2021 2021 2021 2021 2021 2021 2021 2021 2021 2021 2021 2021 2021 2021 2021 2021 2021 2021 2021 2021 2021 2021 2021 2021 2021 2021 2021 2021 2021 2021 2021 2021 2021 2021 2021 2021 2021 2021 2021 2021 2021 2021 2021 2021 2021 2021 2021 2021 2021 2021 2021 2021 2021 2021 2021 2021 2021 2021 2021 2021 2021 2021 2021 2021 2021 2021 2021 2021 2021 2021 2021 2021 2021 2021 2021 2021 2021 2021 2021 2021 2021 2021 2021 2021 2021 2021 2021 2021 2021 2021 2021 2021 2021 2021 2021 2021 2021 2021 2021 2021 2021 2021 2021 2021 2021 2021 2021 2021 2021 2021 2021 2021 2021 2021 2021 2021 2021 2021 2021 2021 2021 2021 2021 2021 2021 2021 2021 2021 2021 2021 2021 2021 2021 2021 2021 2021 2021 2021 2021 2021 2021 2021 2021 2021 2021 2021 2021 2021 2021 2021 2021 2021 2021 2021 2021 2021 2021 2021 2021 2021 2021 2021 2021 2021 2021 2021 2021 2021 2021 2021 2021 2021 2021 2021 2021 2021 2021 2021 2021 2021 2021 2021 2021 2021 2021 2021 2021 2021 2021 2021 2021 2021 2021 2021 2021 2021 2021 2021 2021 2021 2021 2021 2021 2021 2021 2021 2021 2021 2021 2021 2021 2021 2021 2021 2021 2021 2021 2021 2021 2021 2021 2021 2021 2021 2021 2021 2021 2021 2021 2021 2021 2021 2021 2021 2021 2021 2021 2021 2021 2021 2021 2021 2021 2021 2021 2021 2021 2021 2021 2021 2021 2021 2021 2021 2021 2021 2021 2021 2021 2021 2021 2021 2021 2021 2021 2021 2021 2021 2021 2021 2021 2021 2021 2021 2021 2021 2021 2021 2021 2021 2021 2021 2021 2021 2021 2021 2021 2021 2021 2021 2021 2021 2021 2021 2021 2021 2021 2021 2021 2021 2021 2021 2021 2021 2021 2021 2021 2021 2021 2021 2021 2021 2021 2021 2021 2021 2021 2021 2021 2021 2021 2021 2021 2021 2021 2021 20 | 80%                                       |               |           |           |        |        |           |        |        |        |          |          |           |           |        |        | * County classification           |
| 60% 2018 2019 2019 2020 2021 2021 2021 2021 2021                                                                                                                                                                                                                                                                                                                                                                                                                                                                                                                                                                                                                                                                                                                                                                                                                                                                                                                                                                                                                                                                                                                                                                                                                                                                                                                                                                                                                                                                                                                                                                                                                                                                                                                                                                                                                                                                                                                                                                                                                                                                               |                                           |               |           |           |        |        |           |        |        | _      |          |          |           |           |        |        | changed with the 202              |
| Re-Entries 25% 2019 2019 2020 15% 2021 10% 2021                                                                                                                                                                                                                                                                                                                                                                                                                                                                                                                                                                                                                                                                                                                                                                                                                                                                                                                                                                                                                                                                                                                                                                                                                                                                                                                                                                                                                                                                                                                                                                                                                                                                                                                                                                                                                                                                                                                                                                                                                                                                                | 60%                                       |               |           |           |        |        |           |        |        |        |          |          |           |           |        | 2018   | data.                             |
| 40% 20% 20% 2020 2021 2021 2021 2020 2032 2021 2032 2020 2032 2032                                                                                                                                                                                                                                                                                                                                                                                                                                                                                                                                                                                                                                                                                                                                                                                                                                                                                                                                                                                                                                                                                                                                                                                                                                                                                                                                                                                                                                                                                                                                                                                                                                                                                                                                                                                                                                                                                                                                                                                                                                                             | 30%                                       |               |           |           |        | ■ Re   | e-Entries |        |        |        |          |          |           |           |        |        |                                   |
| 20% — First Time                                                                                                                                                                                                                                                                                                                                                                                                                                                                                                                                                                                                                                                                                                                                                                                                                                                                                                                                                                                                                                                                                                                                                                                                                                                                                                                                                                                                                                                                                                                                                                                                                                                                                                                                                                                                                                                                                                                                                                                                                                                                                                               | 40%                                       |               |           |           |        |        |           |        |        |        |          |          |           |           |        |        |                                   |
| 20% — First Time 10% — 10% — 10% — 2021                                                                                                                                                                                                                                                                                                                                                                                                                                                                                                                                                                                                                                                                                                                                                                                                                                                                                                                                                                                                                                                                                                                                                                                                                                                                                                                                                                                                                                                                                                                                                                                                                                                                                                                                                                                                                                                                                                                                                                                                                                                                                        | 40%                                       |               |           |           |        |        |           |        |        |        |          |          |           |           |        | 2020   |                                   |
| Entries                                                                                                                                                                                                                                                                                                                                                                                                                                                                                                                                                                                                                                                                                                                                                                                                                                                                                                                                                                                                                                                                                                                                                                                                                                                                                                                                                                                                                                                                                                                                                                                                                                                                                                                                                                                                                                                                                                                                                                                                                                                                                                                        | 20%                                       |               |           |           |        | Fi     | rst Time  |        |        |        |          |          |           |           |        | 2021   |                                   |
| 700/ 700/ 700/ (including 5%                                                                                                                                                                                                                                                                                                                                                                                                                                                                                                                                                                                                                                                                                                                                                                                                                                                                                                                                                                                                                                                                                                                                                                                                                                                                                                                                                                                                                                                                                                                                                                                                                                                                                                                                                                                                                                                                                                                                                                                                                                                                                                   | 20%                                       |               |           |           |        |        |           |        | 5%     |        |          |          |           |           |        | 2022*  |                                   |

0-2

Source: PPC's analysis of AFCARS data

3-5

9-11

12-14

15-20

(including

percent)

79%

2021

75%

2018

Source: PPC's analysis of AFCARS data

2019

2020

82%