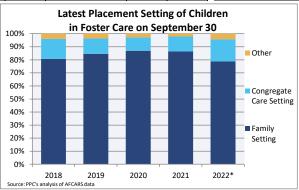

| Indicator                                    |        | 2018   |        |           | 2019   |        |        | 2020   |        |        | 2021   |        |        | 2022*  |                | County % Change |
|----------------------------------------------|--------|--------|--------|-----------|--------|--------|--------|--------|--------|--------|--------|--------|--------|--------|----------------|-----------------|
| muicator                                     | County | Urban  | State  | County    | Urban  | State  | County | Urban  | State  | County | Urban  | State  | County | Urban  | State          | 2018 to 2022*   |
| Unduplicated Number of Children Served       |        |        |        |           |        |        |        |        |        |        |        |        |        |        |                |                 |
| All Children in Foster Care During the Year  | 432    | 15,712 | 25,441 | NA        | 15,298 | 24,665 | 445    | 13,272 | 21,689 | 423    | 12,135 | 20,490 | 399    | 12,421 | 19,287         | -7.6%           |
| (Rate per 1,000 children age 0-20)           | 5.6    | 7.6    | 8.0    | 5.7       | 7.4    | 7.7    | 5.8    | 6.4    | 6.8    | 5.5    | 5.9    | 6.4    | 5.2    | 6.0    | 6.0            |                 |
| By Age                                       |        |        |        |           |        |        |        |        |        |        |        |        |        |        |                |                 |
| 0-2                                          | 21.1%  | 19.2%  | 20.2%  | 17.0%     | 19.7%  | 20.2%  | 19.6%  | 20.0%  | 20.9%  | 18.9%  | 20.5%  | 21.5%  | 16.0%  | 20.0%  | 21.1%          | -23.9%          |
| 3-5                                          | 19.4%  | 17.6%  | 17.9%  | 20.6%     | 17.4%  | 17.8%  | 19.8%  | 17.2%  | 17.8%  | 18.4%  | 18.1%  | 18.2%  | 21.8%  | 18.4%  | 18.2%          | 12.1%           |
| 6-8                                          | 12.7%  | 13.5%  | 13.4%  | 16.8%     | 13.9%  | 13.8%  | 16.4%  | 13.5%  | 13.5%  | 15.4%  | 13.8%  | 13.7%  | 15.3%  | 13.7%  | 13.7%          | 20.1%           |
| 9-11                                         | 13.7%  | 12.1%  | 11.8%  | 11.3%     | 12.1%  | 11.7%  | 12.4%  | 12.0%  | 11.7%  | 10.9%  | 11.7%  | 11.3%  | 10.0%  | 11.8%  | 11.2%          | -26.6%          |
| 12-14                                        | 10.2%  | 12.0%  | 11.8%  | 11.1%     | 12.4%  | 12.3%  | <12.9% | 12.7%  | 12.6%  | 12.5%  | 12.6%  | 12.6%  | 13.3%  | 12.9%  | 12.8%          | 30.4%           |
| 15-17                                        | 15.7%  | 18.7%  | 18.7%  | 16.2%     | 18.4%  | 18.5%  | 17.1%  | 17.9%  | 17.9%  | 17.7%  | 16.1%  | 16.4%  | 19.0%  | 17.5%  | 18.1%          | 21.0%           |
| 18-20                                        | 7.2%   | 6.8%   | 6.3%   | 7.1%      | 6.0%   | 5.6%   | S      | 6.6%   | 5.6%   | 6.1%   | 7.3%   | 6.4%   | 4.5%   | 5.8%   | 4.9%           | -37.1%          |
| Infants (age 0-1)                            | 11.1%  | 11.9%  | 12.7%  | 12.4%     | 12.5%  | 12.9%  | 11.2%  | 12.6%  | 13.2%  | 9.2%   | 12.7%  | 13.7%  | 8.0%   | 12.2%  | 13.3%          | -27.8%          |
| Youth (age 13+)                              | 31.3%  | 33.8%  | 33.1%  | 30.5%     | 33.0%  | 32.6%  | 26.5%  | 33.3%  | 32.3%  | 33.1%  | 31.9%  | 31.3%  | 32.6%  | 32.3%  | 32.0%          | 4.3%            |
| By Race and Ethnicity                        |        |        |        | I         |        |        |        |        |        |        |        |        |        |        |                |                 |
| Non-Hispanic White                           | <50.8% | 28.2%  | 43.7%  | 48.0%     | 28.0%  | 43.7%  | 48.3%  | 28.4%  | 44.2%  | <50.7% | 28.5%  | 44.3%  | <50.7% | 31.7%  | 45.0%          | _               |
| Non-Hispanic Black or African American       | 12.7%  | 48.9%  | 33.9%  | 12.6%     | 47.8%  | 33.0%  | 12.8%  | 46.7%  | 32.0%  | 12.8%  | 45.5%  | 30.7%  | 10.8%  | 41.5%  | 29.8%          | -15.4%          |
| Non-Hispanic Other Race                      | S      | 2.6%   | 2.3%   | 1.5%      | 3.1%   | 2.6%   | S      | 4.1%   | 3.6%   | S      | 4.6%   | 4.2%   | S      | 5.3%   | 4.8%           | -               |
| Non-Hispanic Two or More Races               | 9.3%   | 6.1%   | 7.1%   | 11.9%     | 6.7%   | 7.7%   | <12.2% | 7.0%   | 8.0%   | 10.2%  | 7.1%   | 8.4%   | 14.0%  | 7.3%   | 8.2%           | 51.6%           |
| Hispanic or Latino                           | 25.5%  | 14.2%  | 13.0%  | 25.9%     | 14.4%  | 12.9%  | 25.6%  | 13.9%  | 12.3%  | 25.3%  | 14.3%  | 12.3%  | 23.3%  | 14.2%  | 12.2%          | -8.5%           |
| By Sex                                       |        |        |        |           |        |        |        |        |        |        |        |        |        |        |                |                 |
| Male                                         | 53.7%  | 50.3%  | 50.8%  | 56.6%     | 50.0%  | 50.8%  | 54.4%  | 49.2%  | 50.6%  | 49.2%  | 49.3%  | 50.5%  | 46.4%  | 49.2%  | 50.3%          | -13.7%          |
| Female                                       | 46.3%  | 49.7%  | 49.2%  | 43.4%     | 50.0%  | 49.2%  | 45.6%  | 50.8%  | 49.4%  | 50.8%  | 50.7%  | 49.5%  | 53.6%  | 50.8%  | 49.7%          | 15.8%           |
| By Latest Placement Setting                  |        |        |        | I         |        |        |        |        |        |        |        |        |        |        |                |                 |
| Family Setting                               | 81.0%  | 82.6%  | 81.6%  | 79.9%     | 84.1%  | 82.7%  | 81.8%  | 84.7%  | 83.8%  | 79.2%  | 85.8%  | 84.8%  | >76.2% | 86.1%  | 84.9%          | >-5.9%          |
| Pre-adoptive Home                            | 0.0%   | 6.4%   | 4.5%   | 0.0%      | 5.3%   | 3.8%   | 4.3%   | 3.8%   | 2.9%   | 4.7%   | 2.8%   | 2.3%   | S      | 4.8%   | 3.5%           | -               |
| Foster Family Home – Relative                | 34.5%  | 40.9%  | 37.1%  | 37.4%     | 43.2%  | 38.7%  | 39.6%  | 45.4%  | 40.8%  | 44.0%  | 46.5%  | 42.0%  | 46.4%  | 44.6%  | 42.1%          | 34.4%           |
| Foster Family Home – Non-Relative            | 46.5%  | 35.3%  | 40.1%  | 42.5%     | 35.6%  | 40.3%  | 38.0%  | 35.4%  | 40.1%  | 30.5%  | 36.5%  | 40.5%  | 29.8%  | 36.7%  | 39.3%          | -35.9%          |
| Congregate Care Setting                      | 15.3%  | 13.2%  | 14.0%  | 15.7%     | 11.4%  | 12.7%  | 11.9%  | 10.3%  | 11.5%  | 13.0%  | 9.1%   | 10.5%  | 16.0%  | 9.3%   | 10.4%          | 5.0%            |
| Group Home                                   | 8.8%   | 7.0%   | 8.5%   | 9.1%      | 6.1%   | 7.7%   | 5.6%   | 5.2%   | 6.7%   | 5.4%   | 4.9%   | 6.4%   | 6.0%   | 5.0%   | 6.3%           | -31.6%          |
| Institution                                  | 6.5%   | 6.2%   | 5.6%   | 6.6%      | 5.2%   | 5.0%   | 6.3%   | 5.1%   | 4.8%   | 7.6%   | 4.2%   | 4.2%   | 10.0%  | 4.3%   | 4.1%           | 54.7%           |
| Supervised Independent Living                | S      | 1.7%   | 1.5%   | 1.8%      | 1.7%   | 1.6%   | S      | 1.3%   | 1.3%   | <3.2%  | 1.4%   | 1.2%   | 3.0%   | 1.6%   | 1.4%           | -               |
| Runaway                                      | S      | 2.0%   | 1.4%   | 1.3%      | 2.1%   | 1.4%   | S      | 2.9%   | 1.9%   | S      | 2.6%   | 1.7%   | S      | 2.1%   | 1.5%           | -               |
| Trial Home Visit                             | S      | 0.5%   | 1.4%   | 1.3%      | 0.7%   | 1.5%   | 4.0%   | 0.7%   | 1.6%   | 4.5%   | 1.1%   | 1.8%   | S      | 0.9%   | 1.7%           | -               |
| Children Entering Foster Care                |        |        |        |           |        |        |        |        |        |        |        |        |        |        |                |                 |
| All Entries into Foster Care During the Year | 191    | 5,854  | 10,095 | NA        | 5,537  | 9,448  | 155    | 4,063  | 7,286  | 152    | 3,667  | 7,316  | 123    | 4,456  | 7,307          | -35.6%          |
| <b></b>                                      |        | -,     |        | Porcont o |        | ,      |        |        |        | •      |        | ,      |        |        | rrently availa |                 |