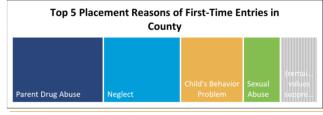

## **FOSTER CARE - FIRST TIME ENTRIES**

Data on first time entries provides information on children who have just begun their foster care experience during the past federal fiscal year. How the child welfare system is serving them may say something about current system practice and decision making.