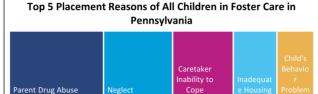

## **FOSTER CARE - SERVED**

Foster care is meant to be a temporary intervention to assure the safety and well-being of a child. A child who spends long periods in foster care is more likely than other children to drop out of school, have mental health challenges, and experience unemployment and/or homeless as an adult. The following shows the past five years of data regarding children served in foster care during each federal fiscal year.