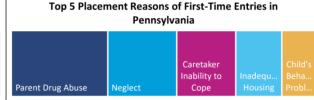

## **FOSTER CARE - FIRST TIME ENTRIES**

Data on first time entries provides information on children who have just begun their foster care experience during the past federal fiscal year. How the child welfare system is serving them may say something about current system practice and decision making.