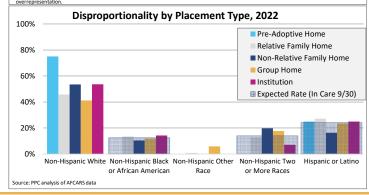

| Indicator                                    |        | 2018   |        |           | 2019   |        |        | 2020   |        |        | 2021   |        |        | 2022*  |                | County % Change |
|----------------------------------------------|--------|--------|--------|-----------|--------|--------|--------|--------|--------|--------|--------|--------|--------|--------|----------------|-----------------|
| muicator                                     | County | Urban  | State  | County    | Urban  | State  | County | Urban  | State  | County | Urban  | State  | County | Urban  | State          | 2018 to 2022*   |
| Unduplicated Number of Children Served       |        |        |        |           |        |        |        |        |        |        |        |        |        |        |                |                 |
| All Children in Foster Care During the Year  | 432    | 15,712 | 25,441 | NA        | 15,298 | 24,665 | 445    | 13,272 | 21,689 | 423    | 12,135 | 20,490 | 399    | 12,421 | 19,287         | -7.6%           |
| (Rate per 1,000 children age 0-20)           | 5.6    | 7.6    | 8.0    | 5.7       | 7.4    | 7.7    | 5.8    | 6.4    | 6.8    | 5.5    | 5.9    | 6.4    | 5.2    | 6.0    | 6.0            |                 |
| By Age                                       |        |        |        |           |        |        |        |        |        |        |        |        |        |        |                |                 |
| 0-2                                          | 21.1%  | 19.2%  | 20.2%  | 17.0%     | 19.7%  | 20.2%  | 19.6%  | 20.0%  | 20.9%  | 18.9%  | 20.5%  | 21.5%  | 16.0%  | 20.0%  | 21.1%          | -23.9%          |
| 3-5                                          | 19.4%  | 17.6%  | 17.9%  | 20.6%     | 17.4%  | 17.8%  | 19.8%  | 17.2%  | 17.8%  | 18.4%  | 18.1%  | 18.2%  | 21.8%  | 18.4%  | 18.2%          | 12.1%           |
| 6-8                                          | 12.7%  | 13.5%  | 13.4%  | 16.8%     | 13.9%  | 13.8%  | 16.4%  | 13.5%  | 13.5%  | 15.4%  | 13.8%  | 13.7%  | 15.3%  | 13.7%  | 13.7%          | 20.1%           |
| 9-11                                         | 13.7%  | 12.1%  | 11.8%  | 11.3%     | 12.1%  | 11.7%  | 12.4%  | 12.0%  | 11.7%  | 10.9%  | 11.7%  | 11.3%  | 10.0%  | 11.8%  | 11.2%          | -26.6%          |
| 12-14                                        | 10.2%  | 12.0%  | 11.8%  | 11.1%     | 12.4%  | 12.3%  | <12.9% | 12.7%  | 12.6%  | 12.5%  | 12.6%  | 12.6%  | 13.3%  | 12.9%  | 12.8%          | 30.4%           |
| 15-17                                        | 15.7%  | 18.7%  | 18.7%  | 16.2%     | 18.4%  | 18.5%  | 17.1%  | 17.9%  | 17.9%  | 17.7%  | 16.1%  | 16.4%  | 19.0%  | 17.5%  | 18.1%          | 21.0%           |
| 18-20                                        | 7.2%   | 6.8%   | 6.3%   | 7.1%      | 6.0%   | 5.6%   | S      | 6.6%   | 5.6%   | 6.1%   | 7.3%   | 6.4%   | 4.5%   | 5.8%   | 4.9%           | -37.1%          |
| Infants (age 0-1)                            | 11.1%  | 11.9%  | 12.7%  | 12.4%     | 12.5%  | 12.9%  | 11.2%  | 12.6%  | 13.2%  | 9.2%   | 12.7%  | 13.7%  | 8.0%   | 12.2%  | 13.3%          | -27.8%          |
| Youth (age 13+)                              | 31.3%  | 33.8%  | 33.1%  | 30.5%     | 33.0%  | 32.6%  | 26.5%  | 33.3%  | 32.3%  | 33.1%  | 31.9%  | 31.3%  | 32.6%  | 32.3%  | 32.0%          | 4.3%            |
| By Race and Ethnicity                        |        |        |        | I         |        |        |        |        |        |        |        |        |        |        |                |                 |
| Non-Hispanic White                           | <50.8% | 28.2%  | 43.7%  | 48.0%     | 28.0%  | 43.7%  | 48.3%  | 28.4%  | 44.2%  | <50.7% | 28.5%  | 44.3%  | <50.7% | 31.7%  | 45.0%          | _               |
| Non-Hispanic Black or African American       | 12.7%  | 48.9%  | 33.9%  | 12.6%     | 47.8%  | 33.0%  | 12.8%  | 46.7%  | 32.0%  | 12.8%  | 45.5%  | 30.7%  | 10.8%  | 41.5%  | 29.8%          | -15.4%          |
| Non-Hispanic Other Race                      | S      | 2.6%   | 2.3%   | 1.5%      | 3.1%   | 2.6%   | S      | 4.1%   | 3.6%   | S      | 4.6%   | 4.2%   | S      | 5.3%   | 4.8%           | -               |
| Non-Hispanic Two or More Races               | 9.3%   | 6.1%   | 7.1%   | 11.9%     | 6.7%   | 7.7%   | <12.2% | 7.0%   | 8.0%   | 10.2%  | 7.1%   | 8.4%   | 14.0%  | 7.3%   | 8.2%           | 51.6%           |
| Hispanic or Latino                           | 25.5%  | 14.2%  | 13.0%  | 25.9%     | 14.4%  | 12.9%  | 25.6%  | 13.9%  | 12.3%  | 25.3%  | 14.3%  | 12.3%  | 23.3%  | 14.2%  | 12.2%          | -8.5%           |
| By Sex                                       |        |        |        |           |        |        |        |        |        |        |        |        |        |        |                |                 |
| Male                                         | 53.7%  | 50.3%  | 50.8%  | 56.6%     | 50.0%  | 50.8%  | 54.4%  | 49.2%  | 50.6%  | 49.2%  | 49.3%  | 50.5%  | 46.4%  | 49.2%  | 50.3%          | -13.7%          |
| Female                                       | 46.3%  | 49.7%  | 49.2%  | 43.4%     | 50.0%  | 49.2%  | 45.6%  | 50.8%  | 49.4%  | 50.8%  | 50.7%  | 49.5%  | 53.6%  | 50.8%  | 49.7%          | 15.8%           |
| By Latest Placement Setting                  |        |        |        | I         |        |        |        |        |        |        |        |        |        |        |                |                 |
| Family Setting                               | 81.0%  | 82.6%  | 81.6%  | 79.9%     | 84.1%  | 82.7%  | 81.8%  | 84.7%  | 83.8%  | 79.2%  | 85.8%  | 84.8%  | >76.2% | 86.1%  | 84.9%          | >-5.9%          |
| Pre-adoptive Home                            | 0.0%   | 6.4%   | 4.5%   | 0.0%      | 5.3%   | 3.8%   | 4.3%   | 3.8%   | 2.9%   | 4.7%   | 2.8%   | 2.3%   | S      | 4.8%   | 3.5%           | -               |
| Foster Family Home – Relative                | 34.5%  | 40.9%  | 37.1%  | 37.4%     | 43.2%  | 38.7%  | 39.6%  | 45.4%  | 40.8%  | 44.0%  | 46.5%  | 42.0%  | 46.4%  | 44.6%  | 42.1%          | 34.4%           |
| Foster Family Home – Non-Relative            | 46.5%  | 35.3%  | 40.1%  | 42.5%     | 35.6%  | 40.3%  | 38.0%  | 35.4%  | 40.1%  | 30.5%  | 36.5%  | 40.5%  | 29.8%  | 36.7%  | 39.3%          | -35.9%          |
| Congregate Care Setting                      | 15.3%  | 13.2%  | 14.0%  | 15.7%     | 11.4%  | 12.7%  | 11.9%  | 10.3%  | 11.5%  | 13.0%  | 9.1%   | 10.5%  | 16.0%  | 9.3%   | 10.4%          | 5.0%            |
| Group Home                                   | 8.8%   | 7.0%   | 8.5%   | 9.1%      | 6.1%   | 7.7%   | 5.6%   | 5.2%   | 6.7%   | 5.4%   | 4.9%   | 6.4%   | 6.0%   | 5.0%   | 6.3%           | -31.6%          |
| Institution                                  | 6.5%   | 6.2%   | 5.6%   | 6.6%      | 5.2%   | 5.0%   | 6.3%   | 5.1%   | 4.8%   | 7.6%   | 4.2%   | 4.2%   | 10.0%  | 4.3%   | 4.1%           | 54.7%           |
| Supervised Independent Living                | S      | 1.7%   | 1.5%   | 1.8%      | 1.7%   | 1.6%   | S      | 1.3%   | 1.3%   | <3.2%  | 1.4%   | 1.2%   | 3.0%   | 1.6%   | 1.4%           | -               |
| Runaway                                      | S      | 2.0%   | 1.4%   | 1.3%      | 2.1%   | 1.4%   | S      | 2.9%   | 1.9%   | S      | 2.6%   | 1.7%   | S      | 2.1%   | 1.5%           | -               |
| Trial Home Visit                             | S      | 0.5%   | 1.4%   | 1.3%      | 0.7%   | 1.5%   | 4.0%   | 0.7%   | 1.6%   | 4.5%   | 1.1%   | 1.8%   | S      | 0.9%   | 1.7%           | -               |
| Children Entering Foster Care                |        |        |        |           |        |        |        |        |        |        |        |        |        |        |                |                 |
| All Entries into Foster Care During the Year | 191    | 5,854  | 10,095 | NA        | 5,537  | 9,448  | 155    | 4,063  | 7,286  | 152    | 3,667  | 7,316  | 123    | 4,456  | 7,307          | -35.6%          |
| <b></b>                                      |        | -,     |        | Porcont o |        | ,      |        |        |        | •      |        | ,      |        |        | rrently availa |                 |