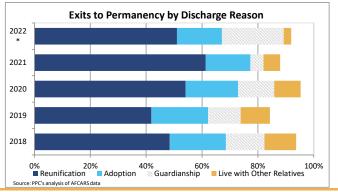

21.6  | 6.6   | 0.0   | 11.5  | 8.0   | 0.0    | 19.9  | 4.2   | -      |
| Runaway                                        | 0.0%  | 1.0%  | 0.6%  | 0.6%  | 0.7%  | 0.5%  | 0.0%  | 0.7%  | 0.4%  | 0.0%  | 1.4%  | 0.8%  | 0.0%   | 0.8%  | 0.6%  | -      |
| (number of months until running away)          | 0.0   | 22.6  | 14.0  | 0.1   | 15.1  | 14.1  | 0.0   | 9.9   | 11.4  | 0.0   | 35.9  | 17.8  | 0.0    | 21.8  | 10.4  | -      |
| Death of Child                                 | 0.0%  | S     | S     | 0.0%  | 0.2%  | 0.1%  | 0.0%  | S     | 0.2%  | 0.7%  | S     | 0.1%  | 0.0%   | S     | 0.2%  | -      |
| (number of months until death of a child)      | 0.0   | 20.7  | 5.5   | 0.0   | 27.1  | 12.6  | 0.0   | 14.4  | 6.1   | 7.2   | 5.3   | 5.9   | 0.0    | 27.1  | 15.3  | -      |





NA = Data not currently available

S = rate suppressed due to count less than 11 persons

\* County classifications changed with the 2022

## **Northampton (Urban)**

## **FOSTER CARE - REMAINING IN CARE**

Data on children remaining in foster care provides information on children who did not leave foster care during the year but are still in foster care on the last day of the federal fiscal year. This data includes all children in foster care on September 30. Some of these children may have just entered foster care days prior to the end of the fiscal year and others may have been in foster care for many years.

| ndicator                                      |        | 2018   |        |        | 2019  |        |          | 2020  |        |          | 2021  |        |          | 2022*