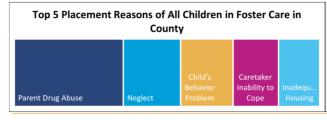

## **FOSTER CARE - SERVED**

Foster care is meant to be a temporary intervention to assure the safety and well-being of a child. A child who spends long periods in foster care is more likely than other children to drop out of school, have mental health challenges, and experience unemployment and/or homeless as an adult. The following shows the past five years of data regarding children served in foster care during each federal fiscal year.