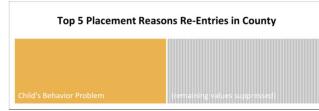

Abuse                     | 12.6% Child's Behavior Problem           |







#### Of Re-Entries into Foster Care

| 50.0% | Child's Behavior Problem      | 27.6% Child's Behavior Problem    | 29.2% Child's Behavior Problem    |
|-------|-------------------------------|-----------------------------------|-----------------------------------|
| S     | (remaining values suppressed) | 23.8% Neglect                     | 22.8% Neglect                     |
| S     | (remaining values suppressed) | 18.5% Parent Drug Abuse           | 20.0% Parent Drug Abuse           |
| S     | (remaining values suppressed) | 15.4% Caretaker Inability to Cope | 18.2% Caretaker Inability to Cope |
| S     | (remaining values suppressed) | 11.0% Physical Abuse              | 10.8% Inadequate Housing          |







Placement reasons include abandonment, caretaker inability to cope due to illness or other reasons, child alcohol abuse, child drug abuse, child drug abuse, child's behavior problem, death of parent(s), incarceration of parent(s), inadequate housing, neglect, parent alcohol abuse, parent drug abuse, physical abuse, relinquishment, sexual abuse.

10%

2018

2019

2020

2021

2022\*

# **Northampton (Urban)**

## **FOSTER CARE - GOALS**

All children in foster care have a court-ordered permanency goal, which directs the efforts of the child welfare agency toward a certain family outcome for each child. In addition to the court-ordered 'primary' goal, a 'concurrent' goal is put in place to ensure permanency is achieved if for some reason the primary goal cannot be met. This data provide