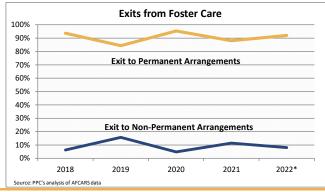

1.6  | 6.6   | 0.0   | 11.5  | 8.0   | 0.0    | 19.9  | 4.2   | -      |
| Runaway                                        | 0.0%  | 1.0%  | 0.6%  | 0.6%  | 0.7%  | 0.5%  | 0.0%  | 0.7%  | 0.4%  | 0.0%  | 1.4%  | 0.8%  | 0.0%   | 0.8%  | 0.6%  | -      |
| (number of months until running away)          | 0.0   | 22.6  | 14.0  | 0.1   | 15.1  | 14.1  | 0.0   | 9.9   | 11.4  | 0.0   | 35.9  | 17.8  | 0.0    | 21.8  | 10.4  | -      |
| Death of Child                                 | 0.0%  | S     | S     | 0.0%  | 0.2%  | 0.1%  | 0.0%  | S     | 0.2%  | 0.7%  | S     | 0.1%  | 0.0%   | S     | 0.2%  | -      |
| (number of months until death of a child)      | 0.0   | 20.7  | 5.5   | 0.0   | 27.1  | 12.6  | 0.0   | 14.4  | 6.1   | 7.2   | 5.3   | 5.9   | 0.0    | 27.1  | 15.3  | -      |





NA = Data not currently available

S = rate suppressed due to count less than 11 persons

\* County classifications changed with the 2022

## **Northampton (Urban)**

## **FOSTER CARE - REMAINING IN CARE**

Data on children remaining in foster care provides information on children who did not leave foster care during the year but are still in foster care on the last day of the federal fiscal year. This data includes all children in foster care on September 30. Some of these children may have just entered foster care days prior to the end of the fiscal year and others may have been in foster care for many years.

| ndicator                                      |        | 2018   |        |        | 2019  |        |          | 2020  |        |          | 2021  |        |          | 2022* |