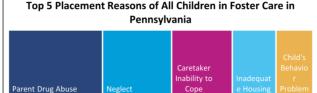

|
|---|-------------------------------|-----------------------------------|-----------------------------------|
|   | County                        | Rural                             | State                             |
| S | (all values suppressed)       | 38.8% Parent Drug Abuse           | 34.9% Parent Drug Abuse           |
| S | (remaining values suppressed) | 25.0% Neglect                     | 25.6% Neglect                     |
| S | (remaining values suppressed) | 21.6% Caretaker Inability to Cope | 22.5% Caretaker Inability to Cope |
| S | (remaining values suppressed) | 17.6% Inadequate Housing          | 16.2% Inadequate Housing          |
| S | (remaining values suppressed) | 17.3% Child's Behavior Problem    | 13.6% Child's Behavior Problem    |

















#### Of Re-Entries into Foster Care









Placement reasons include abandonment, caretaker inability to cope due to illness or other reasons, child alcohol abuse, child drug abuse, child drug abuse, child's behavior problem, death of parent(s), incarceration of parent(s), inadequate housing, neglect, parent alcohol abuse, parent drug abuse, physical abuse, relinquishment, sexual abuse.

# Sullivan (Rural)

### **FOSTER CARE - GOALS**

All children in foster care have a court-ordered permanency goal, which directs the efforts of the child welfare agency toward a certain family outcome for each child. In addition to the court-ordered 'primary' goal, a 'concurrent' goal is put in place to ensure permanency is achieved if for some reason the primary goal cannot be met. This data