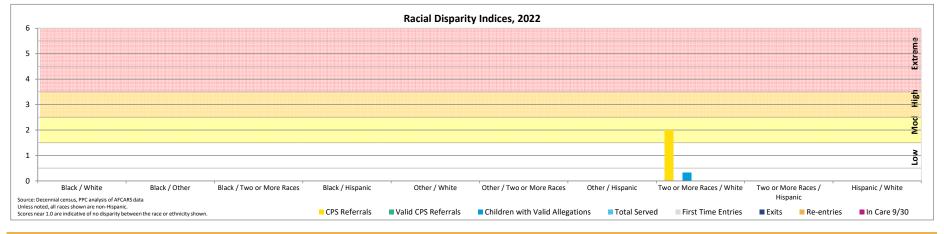

es | In Care<br>9/30 |
| rity | -               | -                        | -     | -              | -               |
| r    | -               | -                        | -     | -              | -               |
|      | -               | -                        | -     | -              | -               |
|      | -               | -                        | -     | -              | -               |
|      | -               | -                        | -     | -              | -               |
|      | -               | -                        | -     | -              | -               |
|      | -               | -                        | -     | -              | -               |
|      | -               | -                        | -     | -              | -               |



### Sullivan (Rural)

#### **FOSTER CARE - STABILITY**

Every time a child moves, the trauma caused by separation and lack of continuity grows. A child who faces multiple placements may struggle to build and maintain healthy relationships and confront academic challenges due to school changes.

#### Indicator

#### **Foster Care Placement Stability**

Children who were in foster care for 12 to 23 months and had three or more placement settings.

| 2018   |       | 2019  |        | 2020  |       | 2021   |       |       | 2022*  |       |       |        |       |       |
|--------|-------|-------|--------|-------|-------|--------|-------|-------|--------|-------|-------|--------|-------|-------|
| County | Rural | State |
| 0.0%   | 30.8% | 31.8% | 100.0% | 35.2% | 31.1% | 100.0% | 30.5%