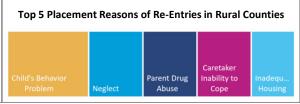

--------|-----------------------------------|-----------------------------------|
|   | County                        | Rural                             | State                             |
| S | (all values suppressed)       | 38.8% Parent Drug Abuse           | 34.9% Parent Drug Abuse           |
| S | (remaining values suppressed) | 25.0% Neglect                     | 25.6% Neglect                     |
| S | (remaining values suppressed) | 21.6% Caretaker Inability to Cope | 22.5% Caretaker Inability to Cope |
| S | (remaining values suppressed) | 17.6% Inadequate Housing          | 16.2% Inadequate Housing          |
| S | (remaining values suppressed) | 17.3% Child's Behavior Problem    | 13.6% Child's Behavior Problem    |

















#### Of Re-Entries into Foster Care









Placement reasons include abandonment, caretaker inability to cope due to illness or other reasons, child alcohol abuse, child drug abuse, child drug abuse, child's behavior problem, death of parent(s), incarceration of parent(s), inadequate housing, neglect, parent alcohol abuse, parent drug abuse, physical abuse, relinquishment, sexual abuse.

# Sullivan (Rural)

### **FOSTER CARE - GOALS**

All children in foster care have a court-ordered permanency goal, which directs the efforts of the child welfare agency toward a certain family outcome for each child. In addition to the court-ordered 'primary' goal, a 'concurrent' goal is put in place to ensure permanency is achieved if for some reason the primary goal cannot be met. This data provides information on the most recent primary goal