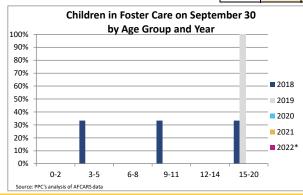

### **FOSTER CARE - SERVED**

Foster care is meant to be a temporary intervention to assure the safety and well-being of a child. A child who spends long periods in foster care is more likely than other children to drop out of school, have mental health challenges, and experience unemployment and/or homeless as an adult. The following shows the past five years of data regarding children served in foster care during each federal fiscal year.

| Indicator                                    |        | 2018   |        |         | 2019      |        |            | 2020   |        |        | 2021   |        |        | 2022*       |                | County % Change |
|----------------------------------------------|--------|--------|--------|---------|-----------|--------|------------|--------|--------|--------|--------|--------|--------|-------------|----------------|-----------------|
| Indicator                                    | County | Rural  | State  | County  | Rural     | State  | County     | Rural  | State  | County | Rural  | State  | County | Rural       | State          | 2018 to 2022*   |
| Unduplicated Number of Children Served       |        |        |        |         |           |        |            |        |        |        |        |        |        |             |                |                 |
| All Children in Foster Care During the Year  | S      | 1,973  | 25,441 | NA      | 2,074     | 24,665 | S          | 1,918  | 21,689 | S      | 1,788  | 20,490 | 0      | 1,070       | 19,287         | -               |
| (Rate per 1,000 children age 0-20)           | S      | 15.2   | 8.0    | 3.0     | 16.0      | 7.7    | S          | 14.8   | 6.8    | S      | 13.8   | 6.4    | 0.0    | 8.3         | 6.0            |                 |
|                                              |        |        |        | •       |           |        |            |        |        |        |        |        |        |             |                |                 |
| By Age                                       |        |        |        |         |           |        |            |        |        |        |        |        |        |             |                |                 |
| 0-2                                          | 0.0%   | 20.1%  | 20.2%  | 0.0%    | 19.8%     | 20.2%  | 0.0%       | 20.6%  | 20.9%  | 0.0%   | 20.1%  | 21.5%  | 0.0%   | 20.4%       | 21.1%          | -               |
| 3-5                                          | S      | 16.1%  | 17.9%  | 25.0%   | 16.8%     | 17.8%  | 0.0%       | 17.3%  | 17.8%  | 0.0%   | 17.6%  | 18.2%  | 0.0%   | 19.0%       | 18.2%          | -               |
| 6-8                                          | 0.0%   | 12.7%  | 13.4%  | 0.0%    | 13.1%     | 13.8%  | 0.0%       | 14.1%  | 13.5%  | 0.0%   | 12.5%  | 13.7%  | 0.0%   | 13.3%       | 13.7%          | -               |
| 9-11                                         | S      | 11.4%  | 11.8%  | 25.0%   | 12.3%     | 11.7%  | 0.0%       | 12.3%  | 11.7%  | 0.0%   | 10.6%  | 11.3%  | 0.0%   | 9.8%        | 11.2%          | -               |
| 12-14                                        | 0.0%   | 13.5%  | 11.8%  | 0.0%    | 13.5%     | 12.3%  | 0.0%       | 13.7%  | 12.6%  | 0.0%   | 14.5%  | 12.6%  | 0.0%   | 12.2%       | 12.8%          | -               |
| 15-17                                        | S      | 22.0%  | 18.7%  | 25.0%   | 20.9%     | 18.5%  | S          | 19.1%  | 17.9%  | S      | 20.5%  | 16.4%  | 0.0%   | 22.0%       | 18.1%          | -               |
| 18-20                                        | 0.0%   | 4.2%   | 6.3%   | 25.0%   | 3.6%      | 5.6%   | 0.0%       | 3.0%   | 5.6%   | 0.0%   | 4.1%   | 6.4%   | 0.0%   | 3.4%        | 4.9%           | -               |
| Infants (age 0-1)                            | 0.0%   | 12.9%  | 12.7%  | 0.0%    | 13.0%     | 12.9%  | 0.0%       | 12.7%  | 13.2%  | 0.0%   | 13.4%  | 13.7%  | 0.0%   | 13.7%       | 13.3%          | -               |
| Youth (age 13+)                              | S      | 35.3%  | 33.1%  | 50.0%   | 34.4%     | 32.6%  | S          | 31.9%  | 32.3%  | S      | 34.5%  | 31.3%  | 0.0%   | 34.5%       | 32.0%          | -               |
| D. D Ethertete                               |        |        |        | I       |           |        |            |        |        | 1      |        |        | I      |             |                |                 |
| By Race and Ethnicity                        |        | 07.40/ | 40.70/ | 400.00/ | 00.50/    | 40.70/ | 0          | 00.00/ | 44.00/ |        | 05.00/ | 44.00/ | 0.00/  | 05.40/      | 45.00/         |                 |
| Non-Hispanic White                           | S      | 87.1%  | 43.7%  | 100.0%  | 88.5%     | 43.7%  | S          | 88.0%  | 44.2%  | S      | 85.2%  | 44.3%  | 0.0%   | 85.4%       | 45.0%          | -               |
| Non-Hispanic Black or African American       | 0.0%   | 3.8%   | 33.9%  | 0.0%    | 2.5%      | 33.0%  | 0.0%       | 3.1%   | 32.0%  | 0.0%   | 2.5%   | 30.7%  | 0.0%   | 1.9%        | 29.8%          | -               |
| Non-Hispanic Other Race                      | 0.0%   | 1.5%   | 2.3%   | 0.0%    | 1.4%      | 2.6%   | 0.0%       | 1.9%   | 3.6%   | 0.0%   | 2.7%   | 4.2%   | 0.0%   | 2.9%        | 4.8%           | -               |
| Non-Hispanic Two or More Races               | 0.0%   | 4.1%   | 7.1%   | 0.0%    | 4.0%      | 7.7%   | 0.0%       | 4.3%   | 8.0%   | 0.0%   | 5.6%   | 8.4%   | 0.0%   | 5.5%        | 8.2%           | -               |
| Hispanic or Latino                           | 0.0%   | 3.6%   | 13.0%  | 0.0%    | 3.6%      | 12.9%  | 0.0%       | 2.7%   | 12.3%  | 0.0%   | 3.9%   | 12.3%  | 0.0%   | 4.3%        | 12.2%          | -               |
| By Sex                                       |        |        |        |         |           |        |            |        |        |        |        |        |        |             |                |                 |
| Male                                         | S      | 52.2%  | 50.8%  | 75.0%   | 52.4%     | 50.8%  | 0.0%       | 52.1%  | 50.6%  | s      | 53.5%  | 50.5%  | 0.0%   | 52.4%       | 50.3%          |                 |
| Female                                       | S      | 47.8%  | 49.2%  | 25.0%   | 47.6%     | 49.2%  | 0.070<br>S | 47.9%  | 49.4%  | 0.0%   | 46.5%  | 49.5%  | 0.0%   | 47.6%       | 49.7%          | -               |
| Temale                                       |        | 47.070 | 43.270 | 20.070  | 47.070    | 43.270 |            | 41.370 | 73.770 | 0.070  | 40.570 | 43.070 | 0.070  | 47.070      | 43.1 /0        | _               |
| By Latest Placement Setting                  |        |        |        |         |           |        |            |        |        |        |        |        |        |             |                |                 |
| Family Setting                               | >0.0%  | 78.7%  | 81.6%  | 75.0%   | 79.8%     | 82.7%  | >0.0%      | 81.0%  | 83.8%  | 0.0%   | 79.6%  | 84.8%  | 0.0%   | 80.0%       | 84.9%          | -               |
| Pre-adoptive Home                            | 0.0%   | 3.2%   | 4.5%   | 0.0%    | 2.7%      | 3.8%   | 0.0%       | 2.7%   | 2.9%   | 0.0%   | 2.2%   | 2.3%   | 0.0%   | 1.9%        | 3.5%           | -               |
| Foster Family Home – Relative                | 0.0%   | 29.9%  | 37.1%  | 25.0%   | 32.4%     | 38.7%  | S          | 33.5%  | 40.8%  | 0.0%   | 35.4%  | 42.0%  | 0.0%   | 37.8%       | 42.1%          | -               |
| Foster Family Home – Non-Relative            | S      | 45.6%  | 40.1%  | 50.0%   | 44.6%     | 40.3%  | 0.0%       | 44.8%  | 40.1%  | 0.0%   | 42.1%  | 40.5%  | 0.0%   | 40.4%       | 39.3%          | -               |
| Congregate Care Setting                      | >0.0%  | 18.6%  | 14.0%  | 25.0%   | 15.9%     | 12.7%  | 0.0%       | 13.6%  | 11.5%  | >0.0%  | 16.6%  | 10.5%  | 0.0%   | 14.1%       | 10.4%          | -               |
| Group Home                                   | 0.0%   | 13.4%  | 8.5%   | 0.0%    | 11.5%     | 7.7%   | 0.0%       | 10.3%  | 6.7%   | 0.0%   | 11.9%  | 6.4%   | 0.0%   | 8.3%        | 6.3%           | -               |
| Institution                                  | S      | 5.2%   | 5.6%   | 25.0%   | 4.3%      | 5.0%   | 0.0%       | 3.3%   | 4.8%   | S      | 4.7%   | 4.2%   | 0.0%   | 5.8%        | 4.1%           | _               |
| Supervised Independent Living                | 0.0%   | S      | 1.5%   | 0.0%    | S         | 1.6%   | 0.0%       | S      | 1.3%   | 0.0%   | S      | 1.2%   | 0.0%   | <1.1%       | 1.4%           | -               |
| Runaway                                      | 0.0%   | s      | 1.4%   | 0.0%    | s         | 1.4%   | 0.0%       | S      | 1.9%   | 0.0%   | 0.0%   | 1.7%   | 0.0%   | S           | 1.5%           | -               |
| Trial Home Visit                             | 0.0%   | 2.2%   | 1.4%   | 0.0%    | 3.6%      | 1.5%   | 0.0%       | 4.9%   | 1.6%   | 0.0%   | <3.7%  | 1.8%   | 0.0%   | 4.8%        | 1.7%           | -               |
|                                              |        |        |        |         |           |        |            |        |        |        |        |        |        |             |                |                 |
| Children Entering Foster Care                |        |        |        |         |           |        |            |        |        |        |        |        |        |             |                |                 |
| All Entries into Foster Care During the Year | S      | 962    | 10,095 | NA      | 1,009     | 9,448  | 0          | 834    | 7,286  | S      | 851    | 7,316  | 0      | 462         | 7,307          | -               |
|                                              |        |        |        |         | f All Chi |        |            |        |        |        |        |        | NA =   | Data not cu | rrently availa | ble             |