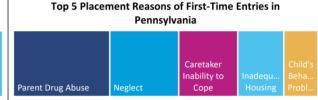

### **FOSTER CARE - FIRST TIME ENTRIES**

Data on first time entries provides information on children who have just begun their foster care experience during the past federal fiscal year. How the child welfare system is serving them may say something about current system practice and decision making.