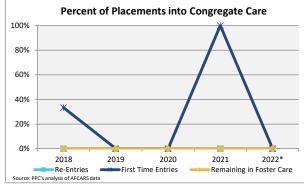

### **FOSTER CARE - FIRST TIME ENTRIES**

Data on first time entries provides information on children who have just begun their foster care experience during the past federal fiscal year. How the child welfare system is serving them may say something about current system practice and decision making.