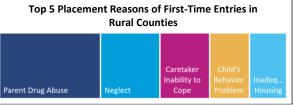

### **FOSTER CARE - FIRST TIME ENTRIES**

Data on first time entries provides information on children who have just begun their foster care experience during the past federal fiscal year. How the child welfare system is serving them may say something about current system practice and decision making.