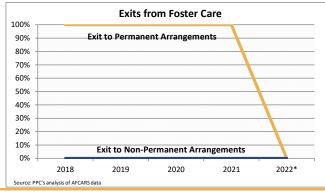

### **FOSTER CARE - SERVED**

Foster care is meant to be a temporary intervention to assure the safety and well-being of a child. A child who spends long periods in foster care is more likely than other children to drop out of school, have mental health challenges, and experience unemployment and/or homeless as an adult. The following shows the past five years of data regarding children served in foster care during each federal fiscal year.

| Indicator                                    |        | 2018   |        |         | 2019      |        |            | 2020   |        |        | 2021   |        |        | 2022*       |                | County % Change |
|----------------------------------------------|--------|--------|--------|---------|-----------|--------|------------|--------|--------|--------|--------|--------|--------|-------------|----------------|-----------------|
| Indicator                                    | County | Rural  | State  | County  | Rural     | State  | County     | Rural  | State  | County | Rural  | State  | County | Rural       | State          | 2018 to 2022*   |
| Unduplicated Number of Children Served       |        |        |        |         |           |        |            |        |        |        |        |        |        |             |                |                 |
| All Children in Foster Care During the Year  | S      | 1,973  | 25,441 | NA      | 2,074     | 24,665 | S          | 1,918  | 21,689 | S      | 1,788  | 20,490 | 0      | 1,070       | 19,287         | -               |
| (Rate per 1,000 children age 0-20)           | S      | 15.2   | 8.0    | 3.0     | 16.0      | 7.7    | S          | 14.8   | 6.8    | S      | 13.8   | 6.4    | 0.0    | 8.3         | 6.0            |                 |
|                                              |        |        |        | •       |           |        |            |        |        |        |        |        |        |             |                |                 |
| By Age                                       |        |        |        |         |           |        |            |        |        |        |        |        |        |             |                |                 |
| 0-2                                          | 0.0%   | 20.1%  | 20.2%  | 0.0%    | 19.8%     | 20.2%  | 0.0%       | 20.6%  | 20.9%  | 0.0%   | 20.1%  | 21.5%  | 0.0%   | 20.4%       | 21.1%          | -               |
| 3-5                                          | S      | 16.1%  | 17.9%  | 25.0%   | 16.8%     | 17.8%  | 0.0%       | 17.3%  | 17.8%  | 0.0%   | 17.6%  | 18.2%  | 0.0%   | 19.0%       | 18.2%          | -               |
| 6-8                                          | 0.0%   | 12.7%  | 13.4%  | 0.0%    | 13.1%     | 13.8%  | 0.0%       | 14.1%  | 13.5%  | 0.0%   | 12.5%  | 13.7%  | 0.0%   | 13.3%       | 13.7%          | -               |
| 9-11                                         | S      | 11.4%  | 11.8%  | 25.0%   | 12.3%     | 11.7%  | 0.0%       | 12.3%  | 11.7%  | 0.0%   | 10.6%  | 11.3%  | 0.0%   | 9.8%        | 11.2%          | -               |
| 12-14                                        | 0.0%   | 13.5%  | 11.8%  | 0.0%    | 13.5%     | 12.3%  | 0.0%       | 13.7%  | 12.6%  | 0.0%   | 14.5%  | 12.6%  | 0.0%   | 12.2%       | 12.8%          | -               |
| 15-17                                        | S      | 22.0%  | 18.7%  | 25.0%   | 20.9%     | 18.5%  | S          | 19.1%  | 17.9%  | S      | 20.5%  | 16.4%  | 0.0%   | 22.0%       | 18.1%          | -               |
| 18-20                                        | 0.0%   | 4.2%   | 6.3%   | 25.0%   | 3.6%      | 5.6%   | 0.0%       | 3.0%   | 5.6%   | 0.0%   | 4.1%   | 6.4%   | 0.0%   | 3.4%        | 4.9%           | -               |
| Infants (age 0-1)                            | 0.0%   | 12.9%  | 12.7%  | 0.0%    | 13.0%     | 12.9%  | 0.0%       | 12.7%  | 13.2%  | 0.0%   | 13.4%  | 13.7%  | 0.0%   | 13.7%       | 13.3%          | -               |
| Youth (age 13+)                              | S      | 35.3%  | 33.1%  | 50.0%   | 34.4%     | 32.6%  | S          | 31.9%  | 32.3%  | S      | 34.5%  | 31.3%  | 0.0%   | 34.5%       | 32.0%          | -               |
| D. D Ethertete                               |        |        |        | I       |           |        |            |        |        | 1      |        |        | I      |             |                |                 |
| By Race and Ethnicity                        |        | 07.40/ | 40.70/ | 400.00/ | 00.50/    | 40.70/ | 0          | 00.00/ | 44.00/ |        | 05.00/ | 44.00/ | 0.00/  | 05.40/      | 45.00/         |                 |
| Non-Hispanic White                           | S      | 87.1%  | 43.7%  | 100.0%  | 88.5%     | 43.7%  | S          | 88.0%  | 44.2%  | S      | 85.2%  | 44.3%  | 0.0%   | 85.4%       | 45.0%          | -               |
| Non-Hispanic Black or African American       | 0.0%   | 3.8%   | 33.9%  | 0.0%    | 2.5%      | 33.0%  | 0.0%       | 3.1%   | 32.0%  | 0.0%   | 2.5%   | 30.7%  | 0.0%   | 1.9%        | 29.8%          | -               |
| Non-Hispanic Other Race                      | 0.0%   | 1.5%   | 2.3%   | 0.0%    | 1.4%      | 2.6%   | 0.0%       | 1.9%   | 3.6%   | 0.0%   | 2.7%   | 4.2%   | 0.0%   | 2.9%        | 4.8%           | -               |
| Non-Hispanic Two or More Races               | 0.0%   | 4.1%   | 7.1%   | 0.0%    | 4.0%      | 7.7%   | 0.0%       | 4.3%   | 8.0%   | 0.0%   | 5.6%   | 8.4%   | 0.0%   | 5.5%        | 8.2%           | -               |
| Hispanic or Latino                           | 0.0%   | 3.6%   | 13.0%  | 0.0%    | 3.6%      | 12.9%  | 0.0%       | 2.7%   | 12.3%  | 0.0%   | 3.9%   | 12.3%  | 0.0%   | 4.3%        | 12.2%          | -               |
| By Sex                                       |        |        |        |         |           |        |            |        |        |        |        |        |        |             |                |                 |
| Male                                         | S      | 52.2%  | 50.8%  | 75.0%   | 52.4%     | 50.8%  | 0.0%       | 52.1%  | 50.6%  | s      | 53.5%  | 50.5%  | 0.0%   | 52.4%       | 50.3%          |                 |
| Female                                       | S      | 47.8%  | 49.2%  | 25.0%   | 47.6%     | 49.2%  | 0.070<br>S | 47.9%  | 49.4%  | 0.0%   | 46.5%  | 49.5%  | 0.0%   | 47.6%       | 49.7%          | -               |
| Temale                                       |        | 47.070 | 43.270 | 20.070  | 47.070    | 43.270 |            | 41.370 | 73.770 | 0.070  | 40.570 | 43.070 | 0.070  | 47.070      | 43.1 /0        | _               |
| By Latest Placement Setting                  |        |        |        |         |           |        |            |        |        |        |        |        |        |             |                |                 |
| Family Setting                               | >0.0%  | 78.7%  | 81.6%  | 75.0%   | 79.8%     | 82.7%  | >0.0%      | 81.0%  | 83.8%  | 0.0%   | 79.6%  | 84.8%  | 0.0%   | 80.0%       | 84.9%          | -               |
| Pre-adoptive Home                            | 0.0%   | 3.2%   | 4.5%   | 0.0%    | 2.7%      | 3.8%   | 0.0%       | 2.7%   | 2.9%   | 0.0%   | 2.2%   | 2.3%   | 0.0%   | 1.9%        | 3.5%           | -               |
| Foster Family Home – Relative                | 0.0%   | 29.9%  | 37.1%  | 25.0%   | 32.4%     | 38.7%  | S          | 33.5%  | 40.8%  | 0.0%   | 35.4%  | 42.0%  | 0.0%   | 37.8%       | 42.1%          | -               |
| Foster Family Home – Non-Relative            | S      | 45.6%  | 40.1%  | 50.0%   | 44.6%     | 40.3%  | 0.0%       | 44.8%  | 40.1%  | 0.0%   | 42.1%  | 40.5%  | 0.0%   | 40.4%       | 39.3%          | -               |
| Congregate Care Setting                      | >0.0%  | 18.6%  | 14.0%  | 25.0%   | 15.9%     | 12.7%  | 0.0%       | 13.6%  | 11.5%  | >0.0%  | 16.6%  | 10.5%  | 0.0%   | 14.1%       | 10.4%          | -               |
| Group Home                                   | 0.0%   | 13.4%  | 8.5%   | 0.0%    | 11.5%     | 7.7%   | 0.0%       | 10.3%  | 6.7%   | 0.0%   | 11.9%  | 6.4%   | 0.0%   | 8.3%        | 6.3%           | -               |
| Institution                                  | S      | 5.2%   | 5.6%   | 25.0%   | 4.3%      | 5.0%   | 0.0%       | 3.3%   | 4.8%   | S      | 4.7%   | 4.2%   | 0.0%   | 5.8%        | 4.1%           | _               |
| Supervised Independent Living                | 0.0%   | S      | 1.5%   | 0.0%    | S         | 1.6%   | 0.0%       | S      | 1.3%   | 0.0%   | S      | 1.2%   | 0.0%   | <1.1%       | 1.4%           | -               |
| Runaway                                      | 0.0%   | s      | 1.4%   | 0.0%    | s         | 1.4%   | 0.0%       | S      | 1.9%   | 0.0%   | 0.0%   | 1.7%   | 0.0%   | S           | 1.5%           | -               |
| Trial Home Visit                             | 0.0%   | 2.2%   | 1.4%   | 0.0%    | 3.6%      | 1.5%   | 0.0%       | 4.9%   | 1.6%   | 0.0%   | <3.7%  | 1.8%   | 0.0%   | 4.8%        | 1.7%           | -               |
|                                              |        |        |        |         |           |        |            |        |        |        |        |        |        |             |                |                 |
| Children Entering Foster Care                |        |        |        |         |           |        |            |        |        |        |        |        |        |             |                |                 |
| All Entries into Foster Care During the Year | S      | 962    | 10,095 | NA      | 1,009     | 9,448  | 0          | 834    | 7,286  | S      | 851    | 7,316  | 0      | 462         | 7,307          | -               |
|                                              |        |        |        |         | f All Chi |        |            |        |        |        |        |        | NA =   | Data not cu | rrently availa | ble             |