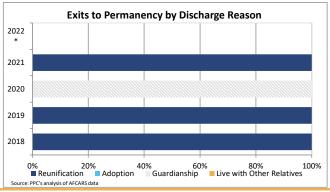

### **FOSTER CARE - SERVED**

Foster care is meant to be a temporary intervention to assure the safety and well-being of a child. A child who spends long periods in foster care is more likely than other children to drop out of school, have mental health challenges, and experience unemployment and/or homeless as an adult. The following shows the past five years of data regarding children served in foster care during each federal fiscal year.

| Indicator                                    |        | 2018   |        |         | 2019      |        |            | 2020   |        |        | 2021   |        |        | 2022*       |                | County % Change |
|----------------------------------------------|--------|--------|--------|---------|-----------|--------|------------|--------|--------|--------|--------|--------|--------|-------------|----------------|-----------------|
| Indicator                                    | County | Rural  | State  | County  | Rural     | State  | County     | Rural  | State  | County | Rural  | State  | County | Rural       | State          | 2018 to 2022*   |
| Unduplicated Number of Children Served       |        |        |        |         |           |        |            |        |        |        |        |        |        |             |                |                 |
| All Children in Foster Care During the Year  | S      | 1,973  | 25,441 | NA      | 2,074     | 24,665 | S          | 1,918  | 21,689 | S      | 1,788  | 20,490 | 0      | 1,070       | 19,287         | -               |
| (Rate per 1,000 children age 0-20)           | S      | 15.2   | 8.0    | 3.0     | 16.0      | 7.7    | S          | 14.8   | 6.8    | S      | 13.8   | 6.4    | 0.0    | 8.3         | 6.0            |                 |
|                                              |        |        |        | •       |           |        |            |        |        |        |        |        |        |             |                |                 |
| By Age                                       |        |        |        |         |           |        |            |        |        |        |        |        |        |             |                |                 |
| 0-2                                          | 0.0%   | 20.1%  | 20.2%  | 0.0%    | 19.8%     | 20.2%  | 0.0%       | 20.6%  | 20.9%  | 0.0%   | 20.1%  | 21.5%  | 0.0%   | 20.4%       | 21.1%          | -               |
| 3-5                                          | S      | 16.1%  | 17.9%  | 25.0%   | 16.8%     | 17.8%  | 0.0%       | 17.3%  | 17.8%  | 0.0%   | 17.6%  | 18.2%  | 0.0%   | 19.0%       | 18.2%          | -               |
| 6-8                                          | 0.0%   | 12.7%  | 13.4%  | 0.0%    | 13.1%     | 13.8%  | 0.0%       | 14.1%  | 13.5%  | 0.0%   | 12.5%  | 13.7%  | 0.0%   | 13.3%       | 13.7%          | -               |
| 9-11                                         | S      | 11.4%  | 11.8%  | 25.0%   | 12.3%     | 11.7%  | 0.0%       | 12.3%  | 11.7%  | 0.0%   | 10.6%  | 11.3%  | 0.0%   | 9.8%        | 11.2%          | -               |
| 12-14                                        | 0.0%   | 13.5%  | 11.8%  | 0.0%    | 13.5%     | 12.3%  | 0.0%       | 13.7%  | 12.6%  | 0.0%   | 14.5%  | 12.6%  | 0.0%   | 12.2%       | 12.8%          | -               |
| 15-17                                        | S      | 22.0%  | 18.7%  | 25.0%   | 20.9%     | 18.5%  | S          | 19.1%  | 17.9%  | S      | 20.5%  | 16.4%  | 0.0%   | 22.0%       | 18.1%          | -               |
| 18-20                                        | 0.0%   | 4.2%   | 6.3%   | 25.0%   | 3.6%      | 5.6%   | 0.0%       | 3.0%   | 5.6%   | 0.0%   | 4.1%   | 6.4%   | 0.0%   | 3.4%        | 4.9%           | -               |
| Infants (age 0-1)                            | 0.0%   | 12.9%  | 12.7%  | 0.0%    | 13.0%     | 12.9%  | 0.0%       | 12.7%  | 13.2%  | 0.0%   | 13.4%  | 13.7%  | 0.0%   | 13.7%       | 13.3%          | -               |
| Youth (age 13+)                              | S      | 35.3%  | 33.1%  | 50.0%   | 34.4%     | 32.6%  | S          | 31.9%  | 32.3%  | S      | 34.5%  | 31.3%  | 0.0%   | 34.5%       | 32.0%          | -               |
| D. D Ethertete                               |        |        |        | I       |           |        |            |        |        | 1      |        |        | I      |             |                |                 |
| By Race and Ethnicity                        |        | 07.40/ | 40.70/ | 400.00/ | 00.50/    | 40.70/ | 0          | 00.00/ | 44.00/ |        | 05.00/ | 44.00/ | 0.00/  | 05.40/      | 45.00/         |                 |
| Non-Hispanic White                           | S      | 87.1%  | 43.7%  | 100.0%  | 88.5%     | 43.7%  | S          | 88.0%  | 44.2%  | S      | 85.2%  | 44.3%  | 0.0%   | 85.4%       | 45.0%          | -               |
| Non-Hispanic Black or African American       | 0.0%   | 3.8%   | 33.9%  | 0.0%    | 2.5%      | 33.0%  | 0.0%       | 3.1%   | 32.0%  | 0.0%   | 2.5%   | 30.7%  | 0.0%   | 1.9%        | 29.8%          | -               |
| Non-Hispanic Other Race                      | 0.0%   | 1.5%   | 2.3%   | 0.0%    | 1.4%      | 2.6%   | 0.0%       | 1.9%   | 3.6%   | 0.0%   | 2.7%   | 4.2%   | 0.0%   | 2.9%        | 4.8%           | -               |
| Non-Hispanic Two or More Races               | 0.0%   | 4.1%   | 7.1%   | 0.0%    | 4.0%      | 7.7%   | 0.0%       | 4.3%   | 8.0%   | 0.0%   | 5.6%   | 8.4%   | 0.0%   | 5.5%        | 8.2%           | -               |
| Hispanic or Latino                           | 0.0%   | 3.6%   | 13.0%  | 0.0%    | 3.6%      | 12.9%  | 0.0%       | 2.7%   | 12.3%  | 0.0%   | 3.9%   | 12.3%  | 0.0%   | 4.3%        | 12.2%          | -               |
| By Sex                                       |        |        |        |         |           |        |            |        |        |        |        |        |        |             |                |                 |
| Male                                         | S      | 52.2%  | 50.8%  | 75.0%   | 52.4%     | 50.8%  | 0.0%       | 52.1%  | 50.6%  | s      | 53.5%  | 50.5%  | 0.0%   | 52.4%       | 50.3%          |                 |
| Female                                       | S      | 47.8%  | 49.2%  | 25.0%   | 47.6%     | 49.2%  | 0.070<br>S | 47.9%  | 49.4%  | 0.0%   | 46.5%  | 49.5%  | 0.0%   | 47.6%       | 49.7%          | -               |
| Temale                                       |        | 47.070 | 43.270 | 20.070  | 47.070    | 43.270 |            | 41.370 | 73.770 | 0.070  | 40.570 | 43.070 | 0.070  | 47.070      | 43.1 /0        | _               |
| By Latest Placement Setting                  |        |        |        |         |           |        |            |        |        |        |        |        |        |             |                |                 |
| Family Setting                               | >0.0%  | 78.7%  | 81.6%  | 75.0%   | 79.8%     | 82.7%  | >0.0%      | 81.0%  | 83.8%  | 0.0%   | 79.6%  | 84.8%  | 0.0%   | 80.0%       | 84.9%          | -               |
| Pre-adoptive Home                            | 0.0%   | 3.2%   | 4.5%   | 0.0%    | 2.7%      | 3.8%   | 0.0%       | 2.7%   | 2.9%   | 0.0%   | 2.2%   | 2.3%   | 0.0%   | 1.9%        | 3.5%           | -               |
| Foster Family Home – Relative                | 0.0%   | 29.9%  | 37.1%  | 25.0%   | 32.4%     | 38.7%  | S          | 33.5%  | 40.8%  | 0.0%   | 35.4%  | 42.0%  | 0.0%   | 37.8%       | 42.1%          | -               |
| Foster Family Home – Non-Relative            | S      | 45.6%  | 40.1%  | 50.0%   | 44.6%     | 40.3%  | 0.0%       | 44.8%  | 40.1%  | 0.0%   | 42.1%  | 40.5%  | 0.0%   | 40.4%       | 39.3%          | -               |
| Congregate Care Setting                      | >0.0%  | 18.6%  | 14.0%  | 25.0%   | 15.9%     | 12.7%  | 0.0%       | 13.6%  | 11.5%  | >0.0%  | 16.6%  | 10.5%  | 0.0%   | 14.1%       | 10.4%          | -               |
| Group Home                                   | 0.0%   | 13.4%  | 8.5%   | 0.0%    | 11.5%     | 7.7%   | 0.0%       | 10.3%  | 6.7%   | 0.0%   | 11.9%  | 6.4%   | 0.0%   | 8.3%        | 6.3%           | -               |
| Institution                                  | S      | 5.2%   | 5.6%   | 25.0%   | 4.3%      | 5.0%   | 0.0%       | 3.3%   | 4.8%   | S      | 4.7%   | 4.2%   | 0.0%   | 5.8%        | 4.1%           | _               |
| Supervised Independent Living                | 0.0%   | S      | 1.5%   | 0.0%    | S         | 1.6%   | 0.0%       | S      | 1.3%   | 0.0%   | S      | 1.2%   | 0.0%   | <1.1%       | 1.4%           | -               |
| Runaway                                      | 0.0%   | s      | 1.4%   | 0.0%    | s         | 1.4%   | 0.0%       | S      | 1.9%   | 0.0%   | 0.0%   | 1.7%   | 0.0%   | S           | 1.5%           | -               |
| Trial Home Visit                             | 0.0%   | 2.2%   | 1.4%   | 0.0%    | 3.6%      | 1.5%   | 0.0%       | 4.9%   | 1.6%   | 0.0%   | <3.7%  | 1.8%   | 0.0%   | 4.8%        | 1.7%           | -               |
|                                              |        |        |        |         |           |        |            |        |        |        |        |        |        |             |                |                 |
| Children Entering Foster Care                |        |        |        |         |           |        |            |        |        |        |        |        |        |             |                |                 |
| All Entries into Foster Care During the Year | S      | 962    | 10,095 | NA      | 1,009     | 9,448  | 0          | 834    | 7,286  | S      | 851    | 7,316  | 0      | 462         | 7,307          | -               |
|                                              |        |        |        |         | f All Chi |        |            |        |        |        |        |        | NA =   | Data not cu | rrently availa | ble             |