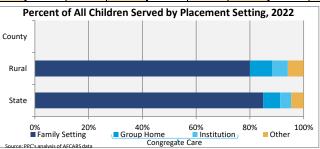

### **FOSTER CARE - SERVED**

Foster care is meant to be a temporary intervention to assure the safety and well-being of a child. A child who spends long periods in foster care is more likely than other children to drop out of school, have mental health challenges, and experience unemployment and/or homeless as an adult. The following shows the past five years of data regarding children served in foster care during each federal fiscal year.

| Indicator                                    |        | 2018   |        |         | 2019      |        |            | 2020   |        |        | 2021   |        |        | 2022*       |                | County % Change |
|----------------------------------------------|--------|--------|--------|---------|-----------|--------|------------|--------|--------|--------|--------|--------|--------|-------------|----------------|-----------------|
| Indicator                                    | County | Rural  | State  | County  | Rural     | State  | County     | Rural  | State  | County | Rural  | State  | County | Rural       | State          | 2018 to 2022*   |
| Unduplicated Number of Children Served       |        |        |        |         |           |        |            |        |        |        |        |        |        |             |                |                 |
| All Children in Foster Care During the Year  | S      | 1,973  | 25,441 | NA      | 2,074     | 24,665 | S          | 1,918  | 21,689 | S      | 1,788  | 20,490 | 0      | 1,070       | 19,287         | -               |
| (Rate per 1,000 children age 0-20)           | S      | 15.2   | 8.0    | 3.0     | 16.0      | 7.7    | S          | 14.8   | 6.8    | S      | 13.8   | 6.4    | 0.0    | 8.3         | 6.0            |                 |
|                                              |        |        |        | •       |           |        |            |        |        |        |        |        |        |             |                |                 |
| By Age                                       |        |        |        |         |           |        |            |        |        |        |        |        |        |             |                |                 |
| 0-2                                          | 0.0%   | 20.1%  | 20.2%  | 0.0%    | 19.8%     | 20.2%  | 0.0%       | 20.6%  | 20.9%  | 0.0%   | 20.1%  | 21.5%  | 0.0%   | 20.4%       | 21.1%          | -               |
| 3-5                                          | S      | 16.1%  | 17.9%  | 25.0%   | 16.8%     | 17.8%  | 0.0%       | 17.3%  | 17.8%  | 0.0%   | 17.6%  | 18.2%  | 0.0%   | 19.0%       | 18.2%          | -               |
| 6-8                                          | 0.0%   | 12.7%  | 13.4%  | 0.0%    | 13.1%     | 13.8%  | 0.0%       | 14.1%  | 13.5%  | 0.0%   | 12.5%  | 13.7%  | 0.0%   | 13.3%       | 13.7%          | -               |
| 9-11                                         | S      | 11.4%  | 11.8%  | 25.0%   | 12.3%     | 11.7%  | 0.0%       | 12.3%  | 11.7%  | 0.0%   | 10.6%  | 11.3%  | 0.0%   | 9.8%        | 11.2%          | -               |
| 12-14                                        | 0.0%   | 13.5%  | 11.8%  | 0.0%    | 13.5%     | 12.3%  | 0.0%       | 13.7%  | 12.6%  | 0.0%   | 14.5%  | 12.6%  | 0.0%   | 12.2%       | 12.8%          | -               |
| 15-17                                        | S      | 22.0%  | 18.7%  | 25.0%   | 20.9%     | 18.5%  | S          | 19.1%  | 17.9%  | S      | 20.5%  | 16.4%  | 0.0%   | 22.0%       | 18.1%          | -               |
| 18-20                                        | 0.0%   | 4.2%   | 6.3%   | 25.0%   | 3.6%      | 5.6%   | 0.0%       | 3.0%   | 5.6%   | 0.0%   | 4.1%   | 6.4%   | 0.0%   | 3.4%        | 4.9%           | -               |
| Infants (age 0-1)                            | 0.0%   | 12.9%  | 12.7%  | 0.0%    | 13.0%     | 12.9%  | 0.0%       | 12.7%  | 13.2%  | 0.0%   | 13.4%  | 13.7%  | 0.0%   | 13.7%       | 13.3%          | -               |
| Youth (age 13+)                              | S      | 35.3%  | 33.1%  | 50.0%   | 34.4%     | 32.6%  | S          | 31.9%  | 32.3%  | S      | 34.5%  | 31.3%  | 0.0%   | 34.5%       | 32.0%          | -               |
| D. D Ethertete                               |        |        |        | I       |           |        |            |        |        | 1      |        |        | I      |             |                |                 |
| By Race and Ethnicity                        |        | 07.40/ | 40.70/ | 400.00/ | 00.50/    | 40.70/ | 0          | 00.00/ | 44.00/ |        | 05.00/ | 44.00/ | 0.00/  | 05.40/      | 45.00/         |                 |
| Non-Hispanic White                           | S      | 87.1%  | 43.7%  | 100.0%  | 88.5%     | 43.7%  | S          | 88.0%  | 44.2%  | S      | 85.2%  | 44.3%  | 0.0%   | 85.4%       | 45.0%          | -               |
| Non-Hispanic Black or African American       | 0.0%   | 3.8%   | 33.9%  | 0.0%    | 2.5%      | 33.0%  | 0.0%       | 3.1%   | 32.0%  | 0.0%   | 2.5%   | 30.7%  | 0.0%   | 1.9%        | 29.8%          | -               |
| Non-Hispanic Other Race                      | 0.0%   | 1.5%   | 2.3%   | 0.0%    | 1.4%      | 2.6%   | 0.0%       | 1.9%   | 3.6%   | 0.0%   | 2.7%   | 4.2%   | 0.0%   | 2.9%        | 4.8%           | -               |
| Non-Hispanic Two or More Races               | 0.0%   | 4.1%   | 7.1%   | 0.0%    | 4.0%      | 7.7%   | 0.0%       | 4.3%   | 8.0%   | 0.0%   | 5.6%   | 8.4%   | 0.0%   | 5.5%        | 8.2%           | -               |
| Hispanic or Latino                           | 0.0%   | 3.6%   | 13.0%  | 0.0%    | 3.6%      | 12.9%  | 0.0%       | 2.7%   | 12.3%  | 0.0%   | 3.9%   | 12.3%  | 0.0%   | 4.3%        | 12.2%          | -               |
| By Sex                                       |        |        |        |         |           |        |            |        |        |        |        |        |        |             |                |                 |
| Male                                         | S      | 52.2%  | 50.8%  | 75.0%   | 52.4%     | 50.8%  | 0.0%       | 52.1%  | 50.6%  | s      | 53.5%  | 50.5%  | 0.0%   | 52.4%       | 50.3%          |                 |
| Female                                       | S      | 47.8%  | 49.2%  | 25.0%   | 47.6%     | 49.2%  | 0.070<br>S | 47.9%  | 49.4%  | 0.0%   | 46.5%  | 49.5%  | 0.0%   | 47.6%       | 49.7%          | -               |
| Temale                                       |        | 47.070 | 43.270 | 20.070  | 47.070    | 43.270 |            | 41.370 | 73.770 | 0.070  | 40.570 | 43.070 | 0.070  | 47.070      | 43.1 /0        | _               |
| By Latest Placement Setting                  |        |        |        |         |           |        |            |        |        |        |        |        |        |             |                |                 |
| Family Setting                               | >0.0%  | 78.7%  | 81.6%  | 75.0%   | 79.8%     | 82.7%  | >0.0%      | 81.0%  | 83.8%  | 0.0%   | 79.6%  | 84.8%  | 0.0%   | 80.0%       | 84.9%          | -               |
| Pre-adoptive Home                            | 0.0%   | 3.2%   | 4.5%   | 0.0%    | 2.7%      | 3.8%   | 0.0%       | 2.7%   | 2.9%   | 0.0%   | 2.2%   | 2.3%   | 0.0%   | 1.9%        | 3.5%           | -               |
| Foster Family Home – Relative                | 0.0%   | 29.9%  | 37.1%  | 25.0%   | 32.4%     | 38.7%  | S          | 33.5%  | 40.8%  | 0.0%   | 35.4%  | 42.0%  | 0.0%   | 37.8%       | 42.1%          | -               |
| Foster Family Home – Non-Relative            | S      | 45.6%  | 40.1%  | 50.0%   | 44.6%     | 40.3%  | 0.0%       | 44.8%  | 40.1%  | 0.0%   | 42.1%  | 40.5%  | 0.0%   | 40.4%       | 39.3%          | -               |
| Congregate Care Setting                      | >0.0%  | 18.6%  | 14.0%  | 25.0%   | 15.9%     | 12.7%  | 0.0%       | 13.6%  | 11.5%  | >0.0%  | 16.6%  | 10.5%  | 0.0%   | 14.1%       | 10.4%          | -               |
| Group Home                                   | 0.0%   | 13.4%  | 8.5%   | 0.0%    | 11.5%     | 7.7%   | 0.0%       | 10.3%  | 6.7%   | 0.0%   | 11.9%  | 6.4%   | 0.0%   | 8.3%        | 6.3%           | -               |
| Institution                                  | S      | 5.2%   | 5.6%   | 25.0%   | 4.3%      | 5.0%   | 0.0%       | 3.3%   | 4.8%   | S      | 4.7%   | 4.2%   | 0.0%   | 5.8%        | 4.1%           | _               |
| Supervised Independent Living                | 0.0%   | S      | 1.5%   | 0.0%    | S         | 1.6%   | 0.0%       | S      | 1.3%   | 0.0%   | S      | 1.2%   | 0.0%   | <1.1%       | 1.4%           | -               |
| Runaway                                      | 0.0%   | s      | 1.4%   | 0.0%    | s         | 1.4%   | 0.0%       | S      | 1.9%   | 0.0%   | 0.0%   | 1.7%   | 0.0%   | S           | 1.5%           | -               |
| Trial Home Visit                             | 0.0%   | 2.2%   | 1.4%   | 0.0%    | 3.6%      | 1.5%   | 0.0%       | 4.9%   | 1.6%   | 0.0%   | <3.7%  | 1.8%   | 0.0%   | 4.8%        | 1.7%           | -               |
|                                              |        |        |        |         |           |        |            |        |        |        |        |        |        |             |                |                 |
| Children Entering Foster Care                |        |        |        |         |           |        |            |        |        |        |        |        |        |             |                |                 |
| All Entries into Foster Care During the Year | S      | 962    | 10,095 | NA      | 1,009     | 9,448  | 0          | 834    | 7,286  | S      | 851    | 7,316  | 0      | 462         | 7,307          | -               |
|                                              |        |        |        |         | f All Chi |        |            |        |        |        |        |        | NA =   | Data not cu | rrently availa | ble             |