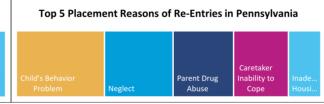

------|-----------------------------------|-----------------------------------|
|   | County                        | Rural                             | State                             |
| S | (all values suppressed)       | 38.8% Parent Drug Abuse           | 34.9% Parent Drug Abuse           |
| S | (remaining values suppressed) | 25.0% Neglect                     | 25.6% Neglect                     |
| S | (remaining values suppressed) | 21.6% Caretaker Inability to Cope | 22.5% Caretaker Inability to Cope |
| S | (remaining values suppressed) | 17.6% Inadequate Housing          | 16.2% Inadequate Housing          |
| S | (remaining values suppressed) | 17.3% Child's Behavior Problem    | 13.6% Child's Behavior Problem    |

















#### Of Re-Entries into Foster Care









Placement reasons include abandonment, caretaker inability to cope due to illness or other reasons, child alcohol abuse, child drug abuse, child drug abuse, child's behavior problem, death of parent(s), incarceration of parent(s), inadequate housing, neglect, parent alcohol abuse, parent drug abuse, physical abuse, relinquishment, sexual abuse.

# Sullivan (Rural)

### **FOSTER CARE - GOALS**

All children in foster care have a court-ordered permanency goal, which directs the efforts of the child welfare agency toward a certain family outcome for each child. In addition to the court-ordered 'primary' goal, a 'concurrent' goal is put in place to ensure permanency is achieved if for some reason the primary goal cannot be met. This data provides information on the most recent primary goal f