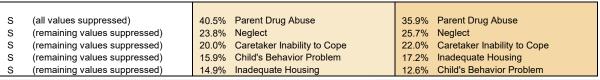

### **FOSTER CARE - FIRST TIME ENTRIES**

Data on first time entries provides information on children who have just begun their foster care experience during the past federal fiscal year. How the child welfare system is serving them may say something about current system practice and decision making.