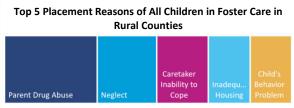

|
|---|-------------------------------|-----------------------------------|-----------------------------------|
|   | County                        | Rural                             | State                             |
| S | (all values suppressed)       | 38.8% Parent Drug Abuse           | 34.9% Parent Drug Abuse           |
| S | (remaining values suppressed) | 25.0% Neglect                     | 25.6% Neglect                     |
| S | (remaining values suppressed) | 21.6% Caretaker Inability to Cope | 22.5% Caretaker Inability to Cope |
| S | (remaining values suppressed) | 17.6% Inadequate Housing          | 16.2% Inadequate Housing          |
| S | (remaining values suppressed) | 17.3% Child's Behavior Problem    | 13.6% Child's Behavior Problem    |

















#### Of Re-Entries into Foster Care









Placement reasons include abandonment, caretaker inability to cope due to illness or other reasons, child alcohol abuse, child drug abuse, child drug abuse, child's behavior problem, death of parent(s), incarceration of parent(s), inadequate housing, neglect, parent alcohol abuse, parent drug abuse, physical abuse, relinquishment, sexual abuse.

# Sullivan (Rural)

### **FOSTER CARE - GOALS**

All children in foster care have a court-ordered permanency goal, which directs the efforts of the child welfare agency toward a certain family outcome for each child. In addition to the court-ordered 'primary' goal, a 'concurrent' goal is put in place to ensure permanency is achieved if for some reason the primary goal cannot be met. This da